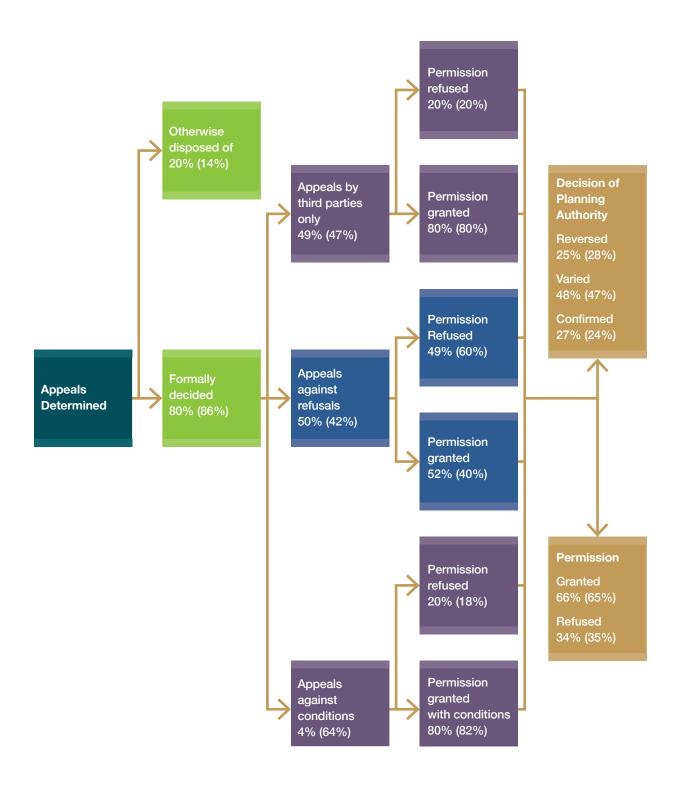

### 12. Analysis of planning appeal decisions

Note: Decisions do not include Financial Contributions.