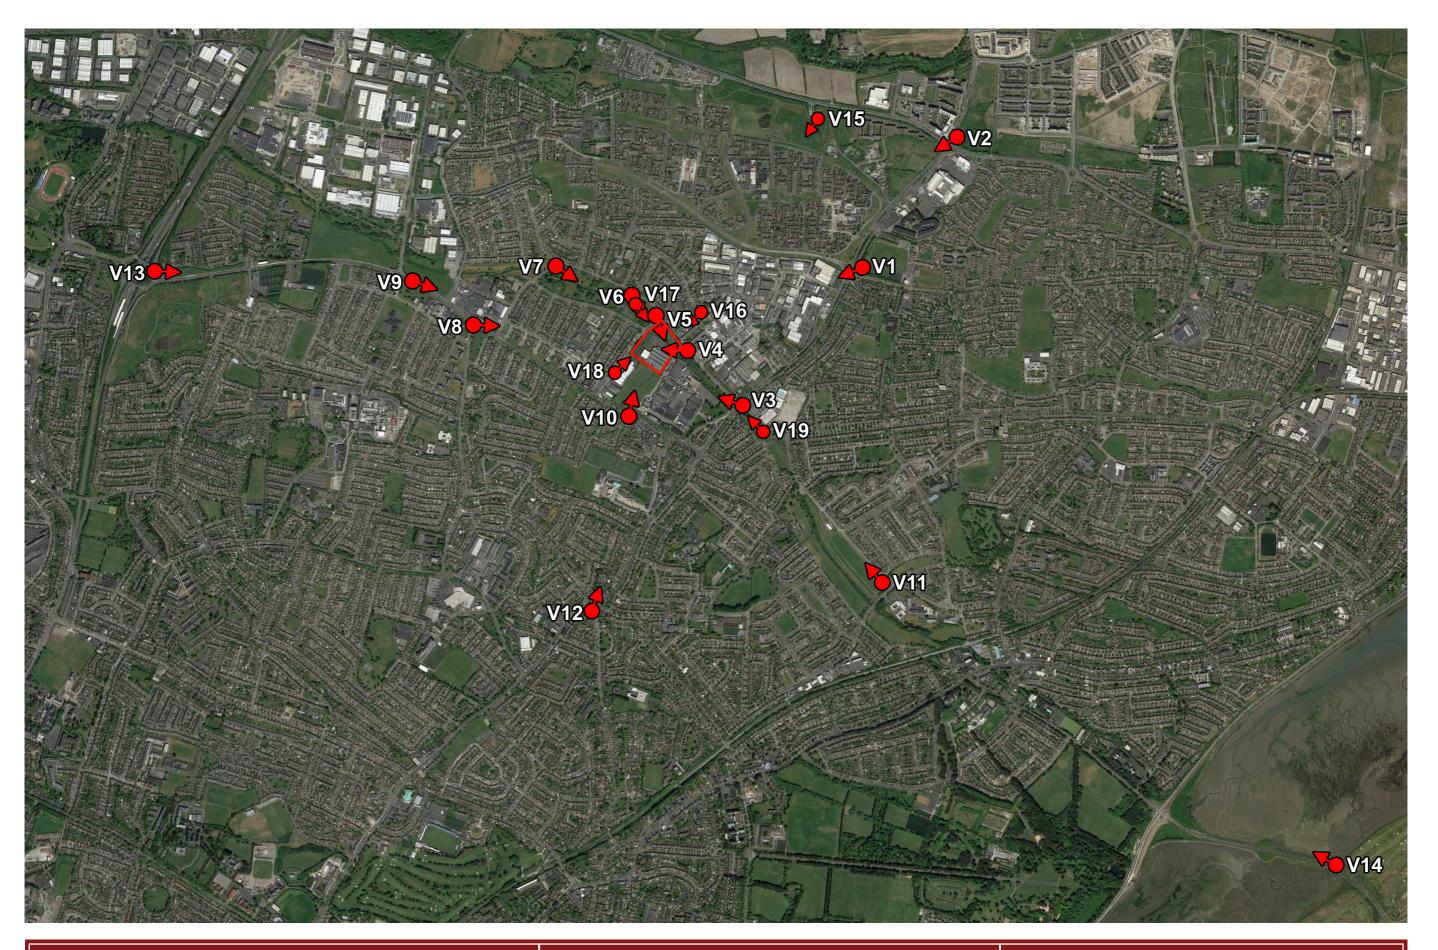

## Former Chivers Factory Site, Coolock Drive, Coolock, Dublin

**Photomontages** 

**Applicant: Platinum Land Limited** 

**\( +**353 (0) 1 2880186

**Applicant Name: Platinum Land Limited** 

Image Title: Viewpoint Location Map