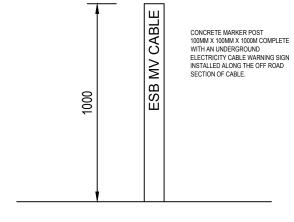

Marker Post and Marker Plate Details Scale 1;5

## Notes

- 1. FIGURED DIMENSIONS ONLY TO BE TAKEN FROM THIS DRAWING.
- 2. ALL DRAWINGS TO BE CHECKED BY THE CONTRACTOR ON SITE. 3. ENGINEER TO BE INFORMED OF ANY DISCREPANCIES BEFORE
- ANY WORK COMMENCES. 4. ALL LEVELS REFER TO ORDNANCE DATUM (MALIN HEAD).

GRID CONNECTION ROUTE TRENCH DETAILS

file Pr\lod-jobs\4636 Dreencoreenig WF\700 Drawings\Grid Connection\Planning Appeal Application 2019\4636-P-GC-200-01-\_\_\_\_\_\_Datalla.dwg

EXISTING GRID CONNECTION AT DERREENACRINNIG WEST WIND FARM

AS SHOWN @ A1

rev. modifications

client

ESB

project

title

CO CORK. stage

checked J.B./ P.MD

SUBSTITUTE CONSENT

JUNE 2019 OSI B.C. COPYRIGHT OF

JENNINGS O'DONOVAN & PARTNERS CONSULTING ENGINEERS, FINISKLIN, SLIGO,

IRELAND. TEL. +353 (0)71 9