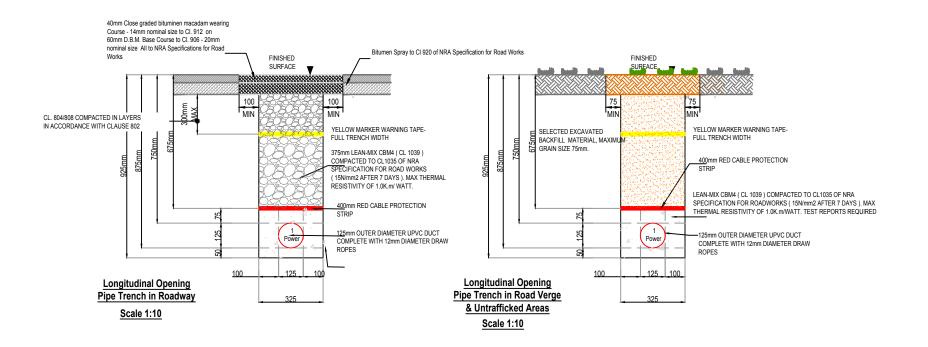

GRID CONNECTION ROUTE TRENCH DETAILS

file Pr\lod-jobs\4636 Dreencoreenig WF\700 Drawings\Grid Connection\Planning Appeal Application 2019\4636-P-GC-200-01-\_\_\_\_\_\_Datalla.dwg

EXISTING GRID CONNECTION AT DERREENACRINNIG WEST WIND FARM