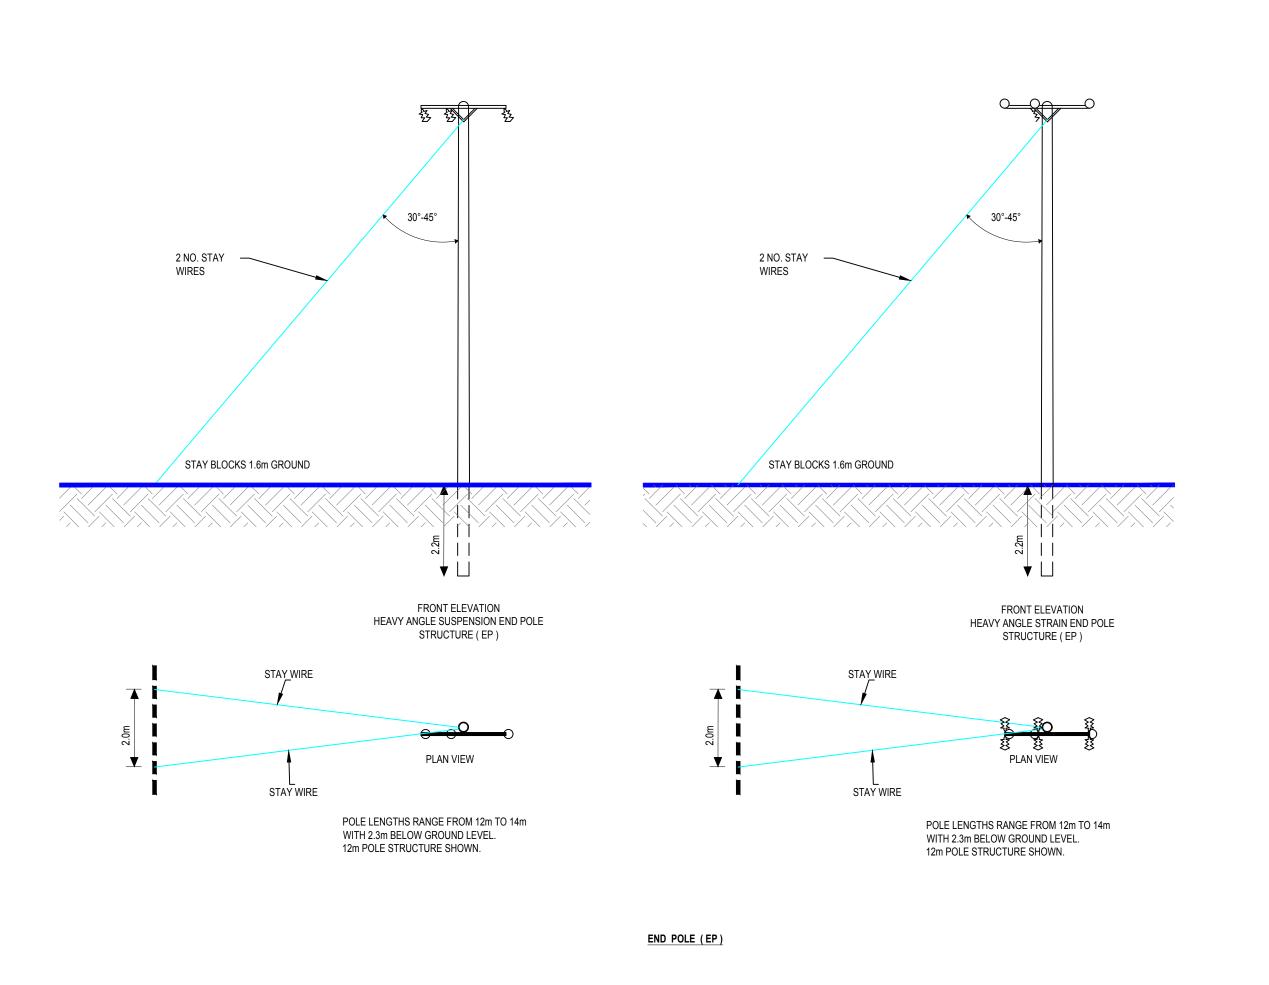

TYPICAL END POLE DETAILS

drawn

CONSULTING ENGINEERS,

J.B. / P.MD B.C.

JENNINGS O'DONOVAN & PARTNERS

checked

JUNE 2019

DERREENACRINNIG WEST WIND FARM

NOTES

1. FIGURED DIMENSIONS ONLY TO BE TAKEN FROM THIS DRAWING.
2. DRAWING TO BE USED FOR PLANNING PURPOSES ONLY.
3. ALL LEVELS REFER TO ORDINANCE DATUM (MALIN HEAD).
4. ENGINEER TO BE INFORMED OF ANY DISCREPANCIES BEFORE ANY WORK COMMENCES.