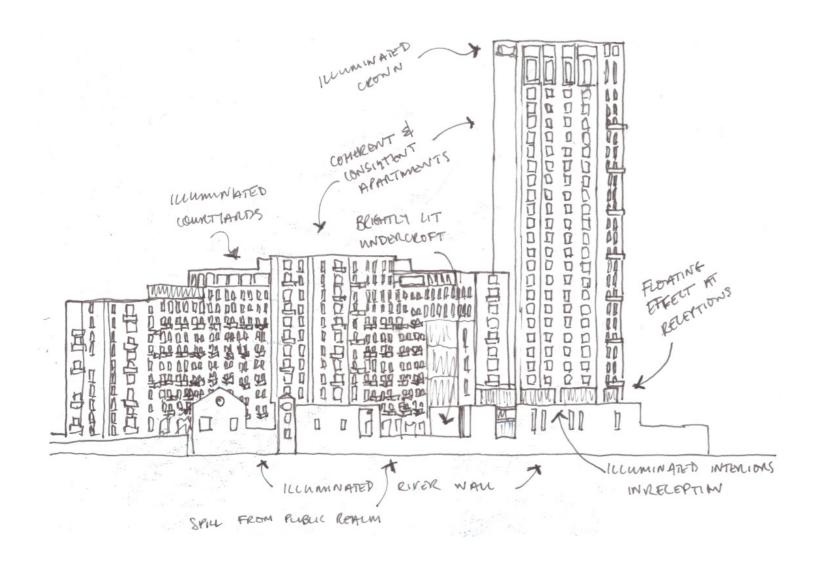

#### Route taken, observation and measures

#### Footpath along the river

#### **Floating Effect Ground Floor**

#### **Entrance to Public Realm**

#### **Apartments Light Consistency**

#### **Building Entrances**

#### **Bright Receptions**