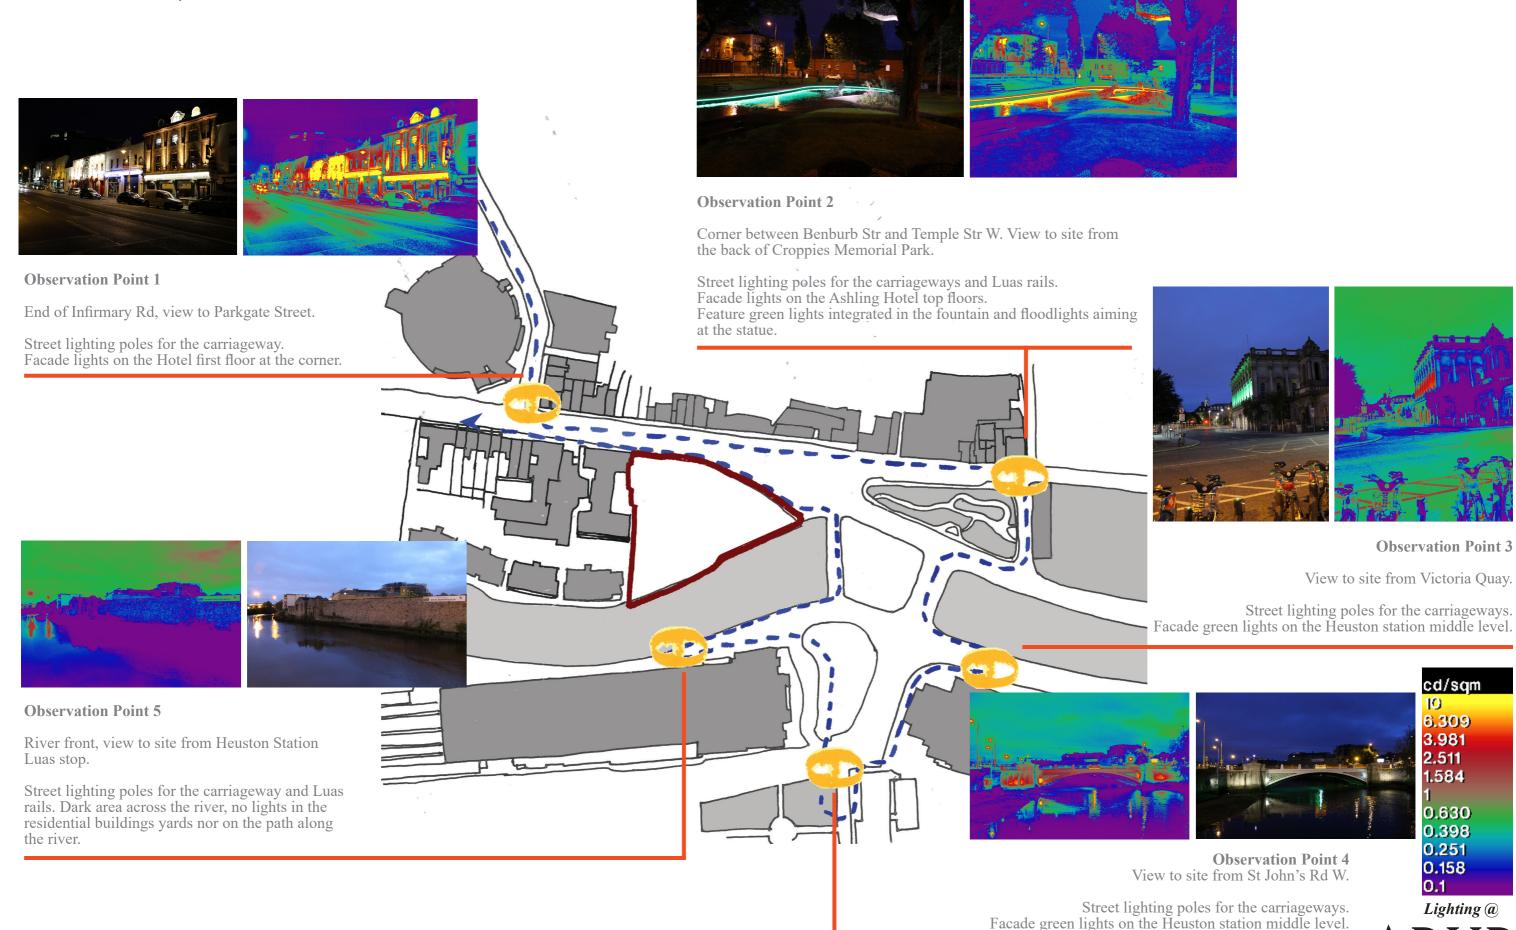

#### Route taken, observation and measures

# Site Survey - A Night Walk

cd/sqm

6.309 3.981

2.511

1.584

0.630

0.398

0.251