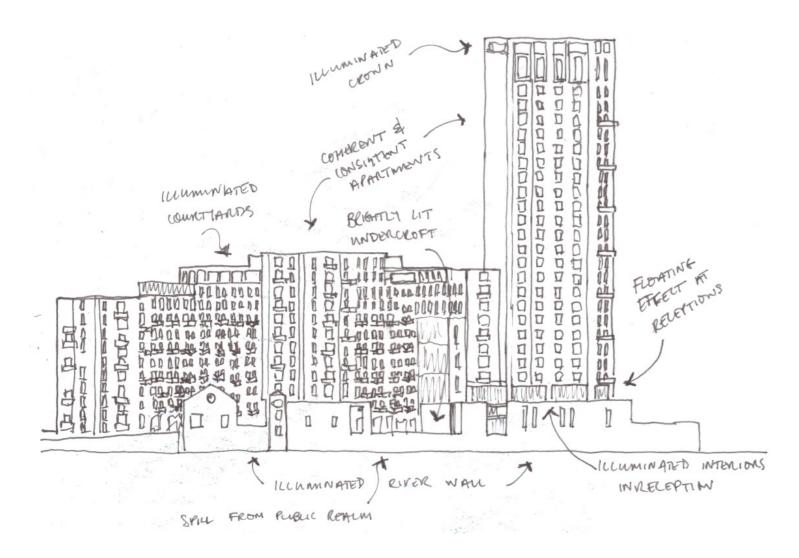

### Lighting Concept - Activity and Views

# **Lighting Concept**

**City Scale** 

**Organic Middle** 

**Human Scale** 

#### **Tower Top Level**

#### Footpath along the river

#### **Floating Effect Ground Floor**

#### **Entrance to Public Realm**

#### **Apartments Light Consistency**

#### **Building Entrances**

#### **Bright Receptions**