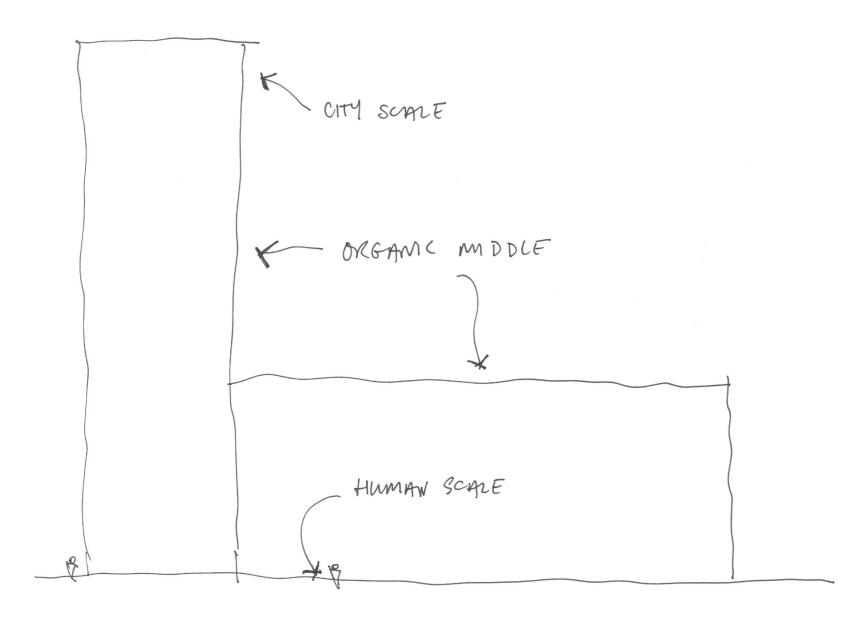

|                | Name                                                           |                                       |                        |                      |
|                              |                | Signature                                                      |                                       |                        |                      |
|                              | 1              | 1                                                              | Issue Docume                          | nt verification with d | ocument 🗸            |



#### Route taken, observation and measures

# Site Survey - A Night Walk



cd/sqm

6.309 3.981

2.511

1.584

0.630

0.398

0.251

0.158

0.1

### Lighting Concept - Activity and Views





# **Lighting Concept**



**City Scale** 



**Organic Middle** 



**Human Scale** 





#### **Tower Top Level**





















#### Footpath along the river

























#### **Floating Effect Ground Floor**























#### **Entrance to Public Realm**

















#### **Apartments Light Consistency**

















#### **Building Entrances**

























#### **Bright Receptions**



























### Arup | Lighting

Arup
50 Ringsend Road
Dublin 4

Contact: James Duff

Telephone: t +353 1 2334455 Email: james.duff@arup.com www.arup.com/lighting