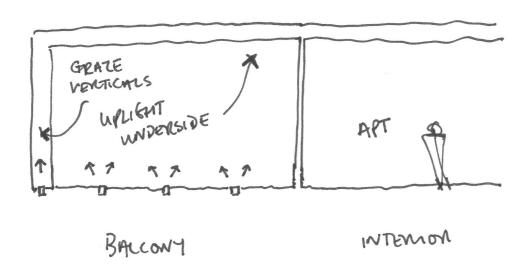

|                        |                      |
|                              |                | Signature                                                      |                                       |                        |                      |
|                              | 1              | 1                                                              | Issue Docume                          | nt verification with d | ocument 🗸            |



#### Route taken, observation and measures

# Site Survey - A Night Walk



cd/sqm

6.309 3.981

2.511

1.584

0.630

0.398

0.251

0.158

0.1

### Lighting Concept - Activity and Views





# **Lighting Concept**



**City Scale** 



**Organic Middle** 



**Human Scale** 





#### **Tower Top Level**





















#### Footpath along the river

























#### **Floating Effect Ground Floor**























#### **Entrance to Public Realm**

















#### **Apartments Light Consistency**

















#### **Building Entrances**

























#### **Bright Receptions**



























### Arup | Lighting

Arup
50 Ringsend Road
Dublin 4

Contact: James Duff

Telephone: t +353 1 2334455 Email: james.duff@arup.com www.arup.com/lighting