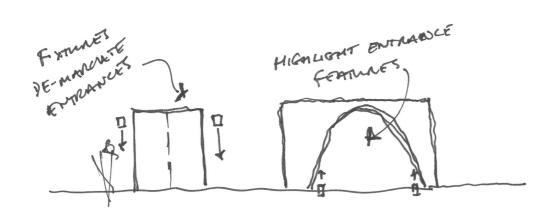

|
|                              | 1              | 1                                                              | Issue Docume                          | nt verification with d | ocument 🗸            |



#### Route taken, observation and measures

# Site Survey - A Night Walk



cd/sqm

6.309 3.981

2.511

1.584

0.630

0.398

0.251

0.158

0.1

### Lighting Concept - Activity and Views





# **Lighting Concept**



**City Scale** 



**Organic Middle** 



**Human Scale** 





#### **Tower Top Level**





















#### Footpath along the river

























#### **Floating Effect Ground Floor**























#### **Entrance to Public Realm**

















#### **Apartments Light Consistency**

















#### **Building Entrances**

























#### **Bright Receptions**



























### Arup | Lighting

Arup
50 Ringsend Road
Dublin 4

Contact: James Duff

Telephone: t +353 1 2334455 Email: james.duff@arup.com www.arup.com/lighting