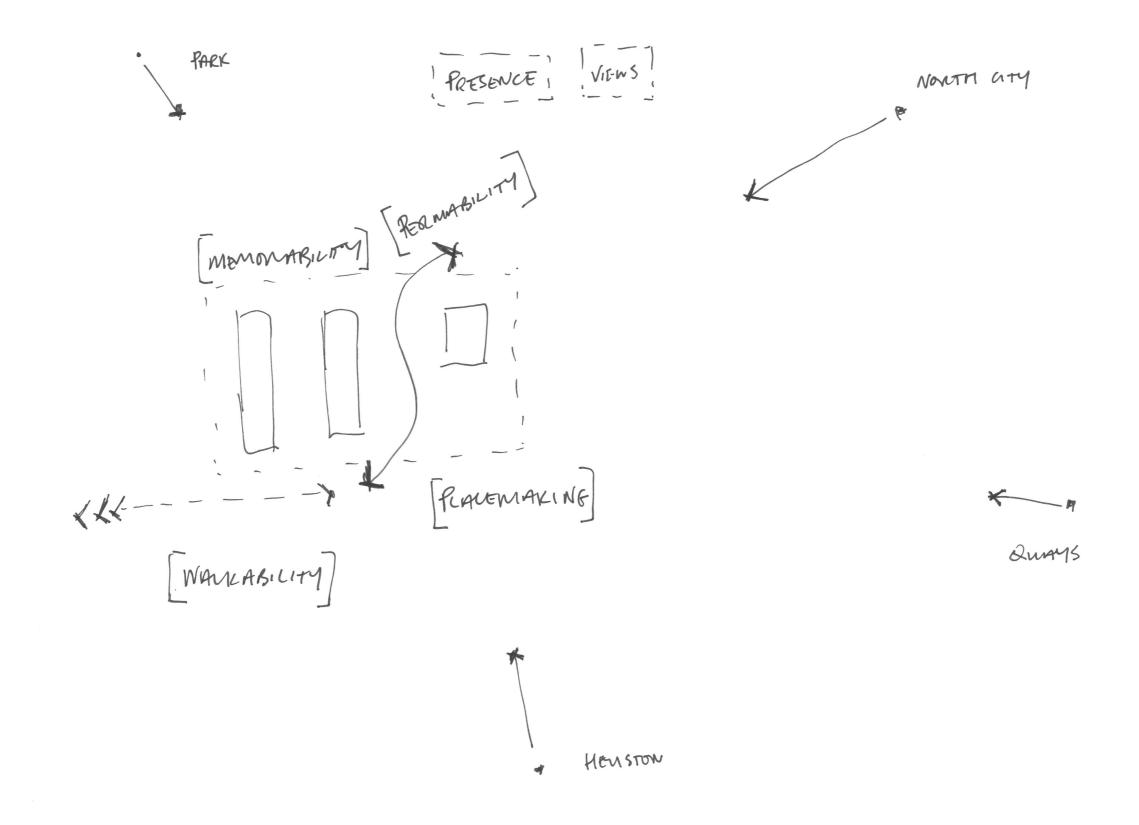

|                              |                | Name                                                           |                                       |                        |                      |
|                              |                | Signature                                                      |                                       |                        |                      |
|                              | 1              | 1                                                              | Issue Docume                          | nt verification with d | ocument 🗸            |



#### Route taken, observation and measures

# Site Survey - A Night Walk



cd/sqm

6.309 3.981

2.511

1.584

0.630

0.398

0.251

0.158

0.1

### Lighting Concept - Activity and Views





# **Lighting Concept**



**City Scale** 



**Organic Middle** 



**Human Scale** 





#### **Tower Top Level**





















#### Footpath along the river

























#### **Floating Effect Ground Floor**























#### **Entrance to Public Realm**

















#### **Apartments Light Consistency**

















#### **Building Entrances**

























#### **Bright Receptions**



























### Arup | Lighting

Arup
50 Ringsend Road
Dublin 4

Contact: James Duff

Telephone: t +353 1 2334455 Email: james.duff@arup.com www.arup.com/lighting