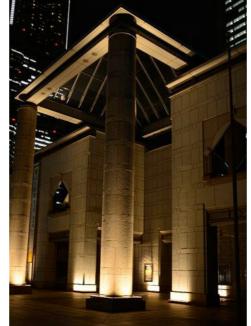

#### Route taken, observation and measures

# Site Survey - A Night Walk

cd/sqm

6.309 3.981

2.511

1.584

0.630

0.398

0.251