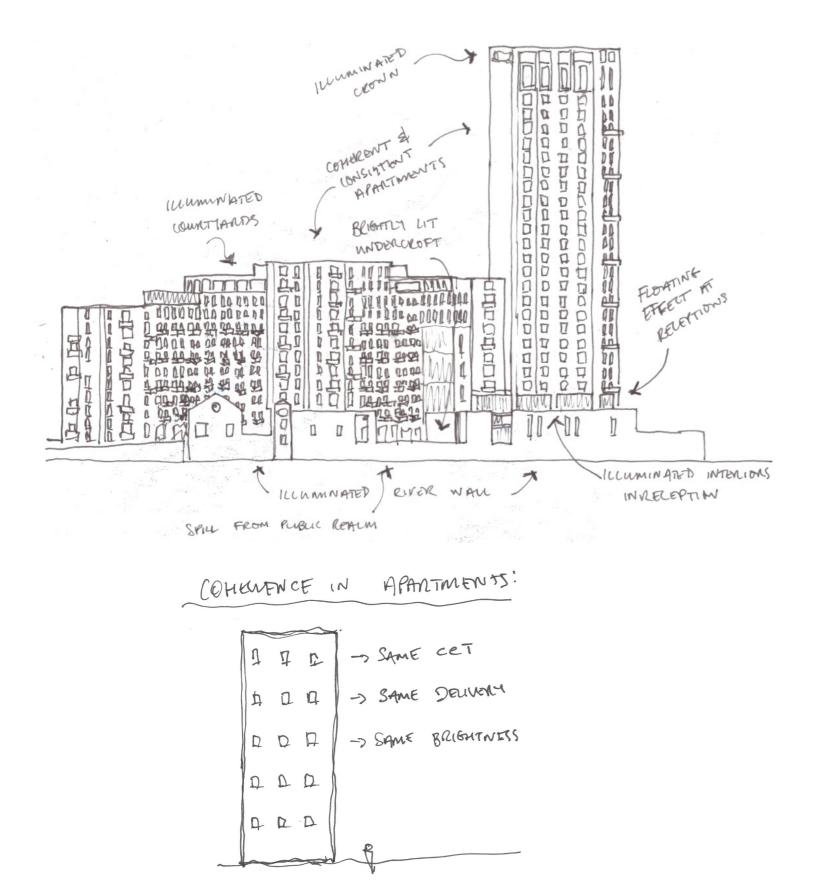

# **Lighting Concept**

**City Scale** 

**Organic Middle** 

**Human Scale** 

#### **Tower Top Level**

#### Footpath along the river

#### **Floating Effect Ground Floor**

#### **Entrance to Public Realm**

#### **Apartments Light Consistency**

#### **Building Entrances**

#### **Bright Receptions**