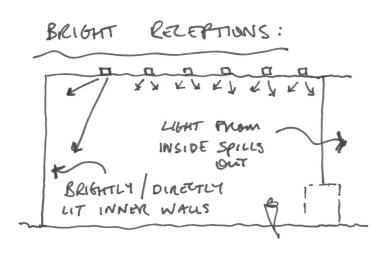

| 1                                                              | Issue Docume                          | nt verification with d | ocument 🗸            |



#### Route taken, observation and measures

# Site Survey - A Night Walk



cd/sqm

6.309 3.981

2.511

1.584

0.630

0.398

0.251

0.158

0.1

### Lighting Concept - Activity and Views





# **Lighting Concept**



**City Scale** 



**Organic Middle** 



**Human Scale** 





#### **Tower Top Level**





















#### Footpath along the river

























#### **Floating Effect Ground Floor**























#### **Entrance to Public Realm**

















#### **Apartments Light Consistency**

















#### **Building Entrances**

























#### **Bright Receptions**



























### Arup | Lighting

Arup
50 Ringsend Road
Dublin 4

Contact: James Duff

Telephone: t +353 1 2334455 Email: james.duff@arup.com www.arup.com/lighting