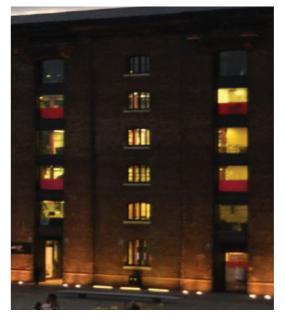

|                        |                      |
|                              | 1              | 1                                                              | Issue Docume                          | nt verification with d | ocument 🗸            |



#### Route taken, observation and measures

# Site Survey - A Night Walk



cd/sqm

6.309 3.981

2.511

1.584

0.630

0.398

0.251

0.158

0.1

### Lighting Concept - Activity and Views





# **Lighting Concept**



**City Scale** 



**Organic Middle** 



**Human Scale** 





#### **Tower Top Level**





















#### Footpath along the river

























#### **Floating Effect Ground Floor**























#### **Entrance to Public Realm**

















#### **Apartments Light Consistency**

















#### **Building Entrances**

























#### **Bright Receptions**



























### Arup | Lighting

Arup
50 Ringsend Road
Dublin 4

Contact: James Duff

Telephone: t +353 1 2334455 Email: james.duff@arup.com www.arup.com/lighting