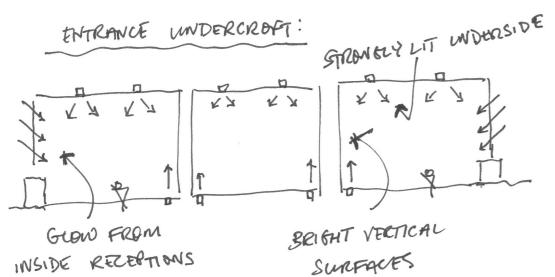

|                                       |                        |                      |
|                              | 1              | 1                                                              | Issue Docume                          | nt verification with d | ocument 🗸            |



#### Route taken, observation and measures

# Site Survey - A Night Walk



cd/sqm

6.309 3.981

2.511

1.584

0.630

0.398

0.251

0.158

0.1

### Lighting Concept - Activity and Views





# **Lighting Concept**



**City Scale** 



**Organic Middle** 



**Human Scale** 





#### **Tower Top Level**





















#### Footpath along the river

























#### **Floating Effect Ground Floor**























#### **Entrance to Public Realm**

















#### **Apartments Light Consistency**

















#### **Building Entrances**

























#### **Bright Receptions**



























### Arup | Lighting

Arup
50 Ringsend Road
Dublin 4

Contact: James Duff

Telephone: t +353 1 2334455 Email: james.duff@arup.com www.arup.com/lighting