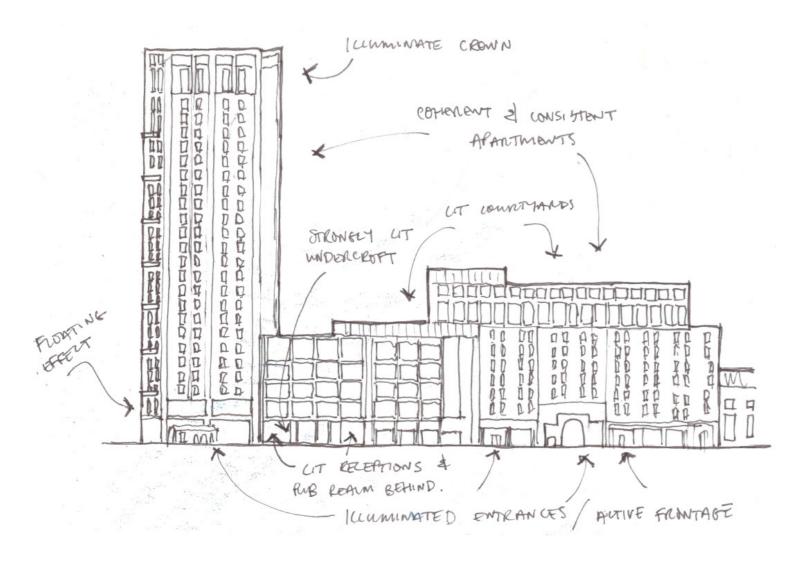

# **Lighting Concept**

**City Scale** 

**Organic Middle** 

**Human Scale** 

#### **Tower Top Level**

#### **Floating Effect Ground Floor**

#### **Apartments Light Consistency**

#### **Building Entrances**

#### **Bright Receptions**