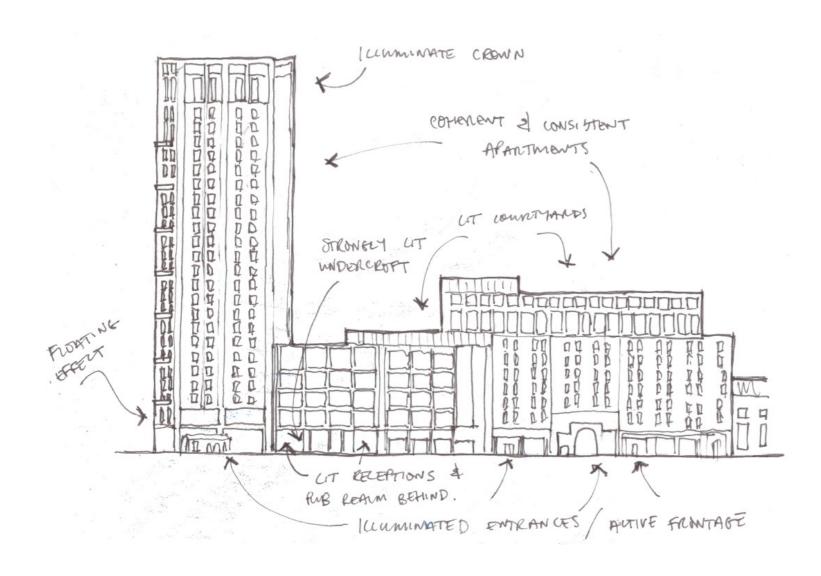

#### **Tower Top Level**

#### Footpath along the river

#### **Floating Effect Ground Floor**

#### **Entrance to Public Realm**

#### **Apartments Light Consistency**

#### **Building Entrances**

#### **Bright Receptions**