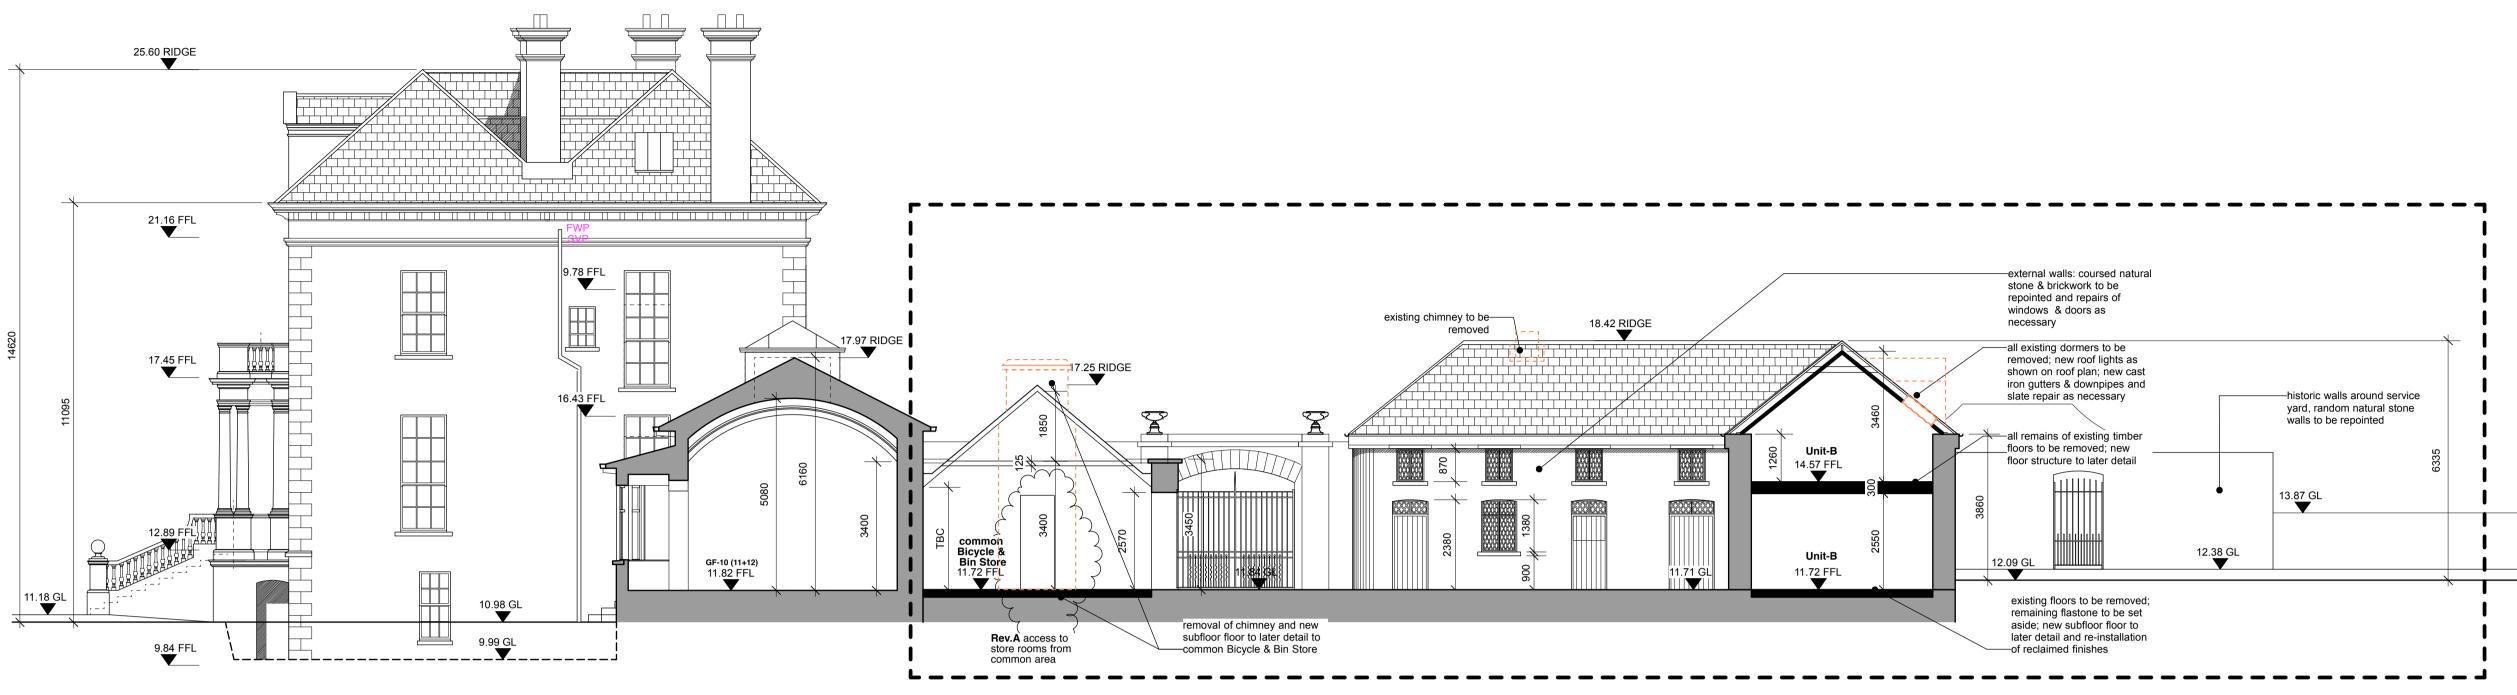

| 02 Proposed Side (North) Elevation<br>111 1:100