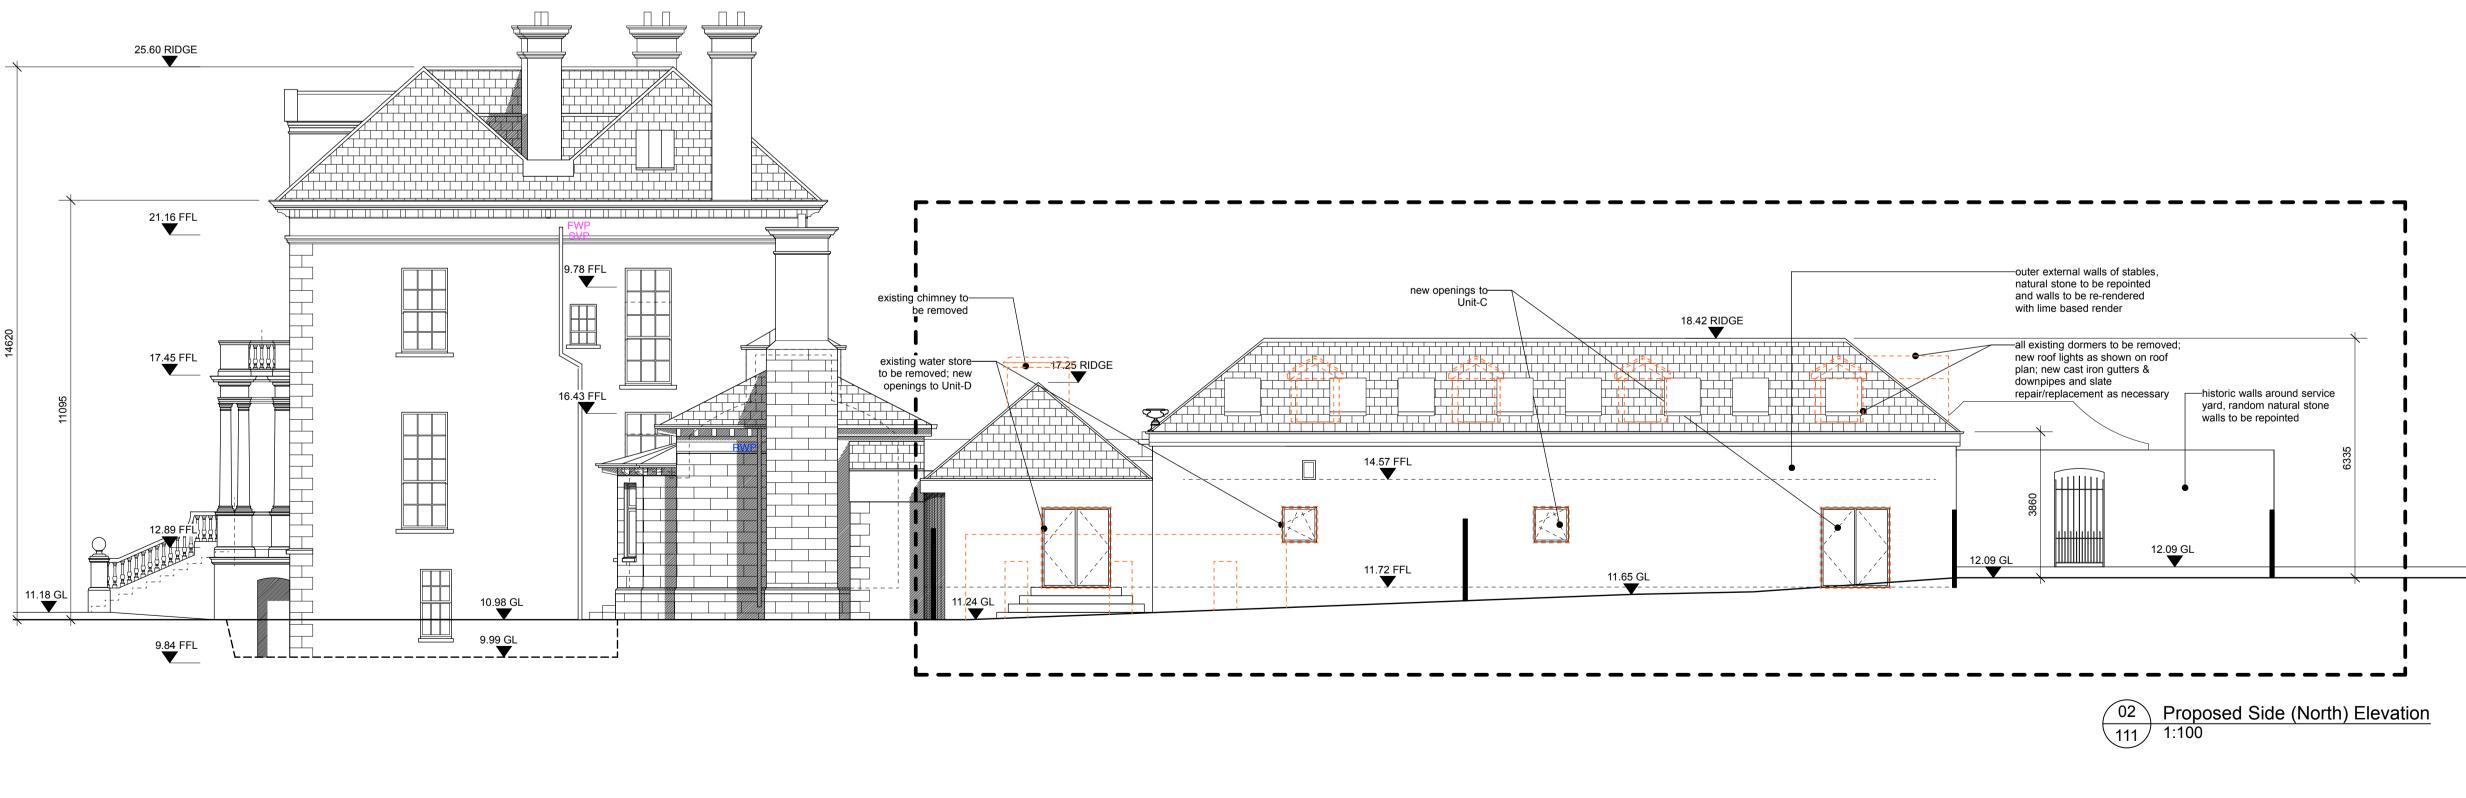

| 02 Proposed Side (North) Elevation<br>111 1:100                                                                                                                                                                                                                                                                                                                                                                                                                                                                                                                                                                                                                                                                                                                                                                                                                                                                                                                                                                                                                                                                                                                                                                                                                                                                                                                                                                                                                                                                                                                                                                                                                                                                                                                                                                                                                                                                                                                                                                                                                                                                                                                                                                                                            | IC Insp                                                                   | pection Chamber                           |
|------------------------------------------------------------------------------------------------------------------------------------------------------------------------------------------------------------------------------------------------------------------------------------------------------------------------------------------------------------------------------------------------------------------------------------------------------------------------------------------------------------------------------------------------------------------------------------------------------------------------------------------------------------------------------------------------------------------------------------------------------------------------------------------------------------------------------------------------------------------------------------------------------------------------------------------------------------------------------------------------------------------------------------------------------------------------------------------------------------------------------------------------------------------------------------------------------------------------------------------------------------------------------------------------------------------------------------------------------------------------------------------------------------------------------------------------------------------------------------------------------------------------------------------------------------------------------------------------------------------------------------------------------------------------------------------------------------------------------------------------------------------------------------------------------------------------------------------------------------------------------------------------------------------------------------------------------------------------------------------------------------------------------------------------------------------------------------------------------------------------------------------------------------------------------------------------------------------------------------------------------------|---------------------------------------------------------------------------|-------------------------------------------|
|                                                                                                                                                                                                                                                                                                                                                                                                                                                                                                                                                                                                                                                                                                                                                                                                                                                                                                                                                                                                                                                                                                                                                                                                                                                                                                                                                                                                                                                                                                                                                                                                                                                                                                                                                                                                                                                                                                                                                                                                                                                                                                                                                                                                                                                            | AJ Arm                                                                    | strong Junction                           |
|                                                                                                                                                                                                                                                                                                                                                                                                                                                                                                                                                                                                                                                                                                                                                                                                                                                                                                                                                                                                                                                                                                                                                                                                                                                                                                                                                                                                                                                                                                                                                                                                                                                                                                                                                                                                                                                                                                                                                                                                                                                                                                                                                                                                                                                            | □ GT Gull                                                                 | y Trap                                    |
|                                                                                                                                                                                                                                                                                                                                                                                                                                                                                                                                                                                                                                                                                                                                                                                                                                                                                                                                                                                                                                                                                                                                                                                                                                                                                                                                                                                                                                                                                                                                                                                                                                                                                                                                                                                                                                                                                                                                                                                                                                                                                                                                                                                                                                                            |                                                                           | n Levels<br>FFL, GL, RIDGE                |
|                                                                                                                                                                                                                                                                                                                                                                                                                                                                                                                                                                                                                                                                                                                                                                                                                                                                                                                                                                                                                                                                                                                                                                                                                                                                                                                                                                                                                                                                                                                                                                                                                                                                                                                                                                                                                                                                                                                                                                                                                                                                                                                                                                                                                                                            |                                                                           | tion & Elevation Levels<br>FFL, GL, RIDGE |
|                                                                                                                                                                                                                                                                                                                                                                                                                                                                                                                                                                                                                                                                                                                                                                                                                                                                                                                                                                                                                                                                                                                                                                                                                                                                                                                                                                                                                                                                                                                                                                                                                                                                                                                                                                                                                                                                                                                                                                                                                                                                                                                                                                                                                                                            |                                                                           | Planning                                  |
| sheehan 🛟 barry                                                                                                                                                                                                                                                                                                                                                                                                                                                                                                                                                                                                                                                                                                                                                                                                                                                                                                                                                                                                                                                                                                                                                                                                                                                                                                                                                                                                                                                                                                                                                                                                                                                                                                                                                                                                                                                                                                                                                                                                                                                                                                                                                                                                                                            | Auburn House & Stables                                                    | DWG NO. 2366-11-4-111                     |
| ARCHITECTURE<br>ARCHITECTURE<br>(ARCHITECTURE<br>(ARCHITECTURE<br>(ARCHITECTURE<br>(ARCHITECTURE<br>(ARCHITECTURE<br>(ARCHITECTURE<br>(ARCHITECTURE<br>(ARCHITECTURE<br>(ARCHITECTURE<br>(ARCHITECTURE<br>(ARCHITECTURE<br>(ARCHITECTURE<br>(ARCHITECTURE<br>(ARCHITECTURE<br>(ARCHITECTURE<br>(ARCHITECTURE<br>(ARCHITECTURE<br>(ARCHITECTURE<br>(ARCHITECTURE<br>(ARCHITECTURE<br>(ARCHITECTURE<br>(ARCHITECTURE<br>(ARCHITECTURE<br>(ARCHITECTURE<br>(ARCHITECTURE<br>(ARCHITECTURE<br>(ARCHITECTURE<br>(ARCHITECTURE<br>(ARCHITECTURE<br>(ARCHITECTURE<br>(ARCHITECTURE<br>(ARCHITECTURE<br>(ARCHITECTURE<br>(ARCHITECTURE<br>(ARCHITECTURE<br>(ARCHITECTURE<br>(ARCHITECTURE<br>(ARCHITECTURE<br>(ARCHITECTURE<br>(ARCHITECTURE<br>(ARCHITECTURE<br>(ARCHITECTURE<br>(ARCHITECTURE<br>(ARCHITECTURE<br>(ARCHITECTURE<br>(ARCHITECTURE<br>(ARCHITECTURE<br>(ARCHITECTURE<br>(ARCHITECTURE<br>(ARCHITECTURE<br>(ARCHITECTURE<br>(ARCHITECTURE<br>(ARCHITECTURE<br>(ARCHITECTURE<br>(ARCHITECTURE<br>(ARCHITECTURE<br>(ARCHITECTURE<br>(ARCHITECTURE<br>(ARCHITECTURE<br>(ARCHITECTURE<br>(ARCHITECTURE<br>(ARCHITECTURE<br>(ARCHITECTURE<br>(ARCHITECTURE<br>(ARCHITECTURE<br>(ARCHITECTURE<br>(ARCHITECTURE<br>(ARCHITECTURE<br>(ARCHITECTURE<br>(ARCHITECTURE<br>(ARCHITECTURE<br>(ARCHITECTURE<br>(ARCHITECTURE<br>(ARCHITECTURE<br>(ARCHITECTURE<br>(ARCHITECTURE<br>(ARCHITECTURE<br>(ARCHITECTURE<br>(ARCHITECTURE<br>(ARCHITECTURE<br>(ARCHITECTURE<br>(ARCHITECTURE<br>(ARCHITECTURE<br>(ARCHITECTURE<br>(ARCHITECTURE<br>(ARCHITECTURE<br>(ARCHITECTURE<br>(ARCHITECTURE<br>(ARCHITECTURE<br>(ARCHITECTURE<br>(ARCHITECTURE<br>(ARCHITECTURE<br>(ARCHITECTURE<br>(ARCHITECTURE<br>(ARCHITECTURE<br>(ARCHITECTURE<br>(ARCHITECTURE<br>(ARCHITECTURE<br>(ARCHITECTURE<br>(ARCHITECTURE<br>(ARCHITECTURE<br>(ARCHITECTURE<br>(ARCHITECTURE<br>(ARCHITECTURE<br>(ARCHITECTURE<br>(ARCHITECTURE<br>(ARCHITECTURE<br>(ARCHITECTURE<br>(ARCHITECTURE<br>(ARCHITECTURE<br>(ARCHITECTURE<br>(ARCHITECTURE<br>(ARCHITECTURE<br>(ARCHITECTURE<br>(ARCHITECTURE<br>(ARCHITECTURE<br>(ARCHITECTURE<br>(ARCHITECTURE<br>(ARCHITECTURE<br>(ARCHITECTURE<br>(ARCHITECTURE<br>(ARCHITECTURE<br>(ARCHITECTURE<br>(ARCHITECTURE<br>(ARCHITECTURE<br>(ARCHITECTURE | LOCATION<br>Malahide Road                                                 | June 2020 BY MR                           |
| CONSERVATION<br>INTERIORS<br>E: post@sbl.ie                                                                                                                                                                                                                                                                                                                                                                                                                                                                                                                                                                                                                                                                                                                                                                                                                                                                                                                                                                                                                                                                                                                                                                                                                                                                                                                                                                                                                                                                                                                                                                                                                                                                                                                                                                                                                                                                                                                                                                                                                                                                                                                                                                                                                | Malahide, Co. Dublin                                                      | scale @ A1                                |
|                                                                                                                                                                                                                                                                                                                                                                                                                                                                                                                                                                                                                                                                                                                                                                                                                                                                                                                                                                                                                                                                                                                                                                                                                                                                                                                                                                                                                                                                                                                                                                                                                                                                                                                                                                                                                                                                                                                                                                                                                                                                                                                                                                                                                                                            | Proposed Side (North) Elevation & Section C-0                             | C                                         |
| NOTE                                                                                                                                                                                                                                                                                                                                                                                                                                                                                                                                                                                                                                                                                                                                                                                                                                                                                                                                                                                                                                                                                                                                                                                                                                                                                                                                                                                                                                                                                                                                                                                                                                                                                                                                                                                                                                                                                                                                                                                                                                                                                                                                                                                                                                                       | REV REVISION DESCRIPTION                                                  | REVISION DATE REVISED BY                  |
| FIGURED DIMENSIONS TO BE TAKEN. THIS DRAWING SHOULD NOT BE SCALED.<br>SITE DIMENSIONS ARE TO BE CHECKED PRIOR TO COMMENCEMENT. IN CASE OF<br>DOUBT OR DISCREPANCIES PLEASE REFER TO THE ARCHITECT FOR INSTRUCTION.<br>© SHEEHAN AND BARRY ARCHITECTS LTD                                                                                                                                                                                                                                                                                                                                                                                                                                                                                                                                                                                                                                                                                                                                                                                                                                                                                                                                                                                                                                                                                                                                                                                                                                                                                                                                                                                                                                                                                                                                                                                                                                                                                                                                                                                                                                                                                                                                                                                                   | A fence to rear of Main House & changed<br>access to stores for Units A-D | 2021-03-05 MR                             |