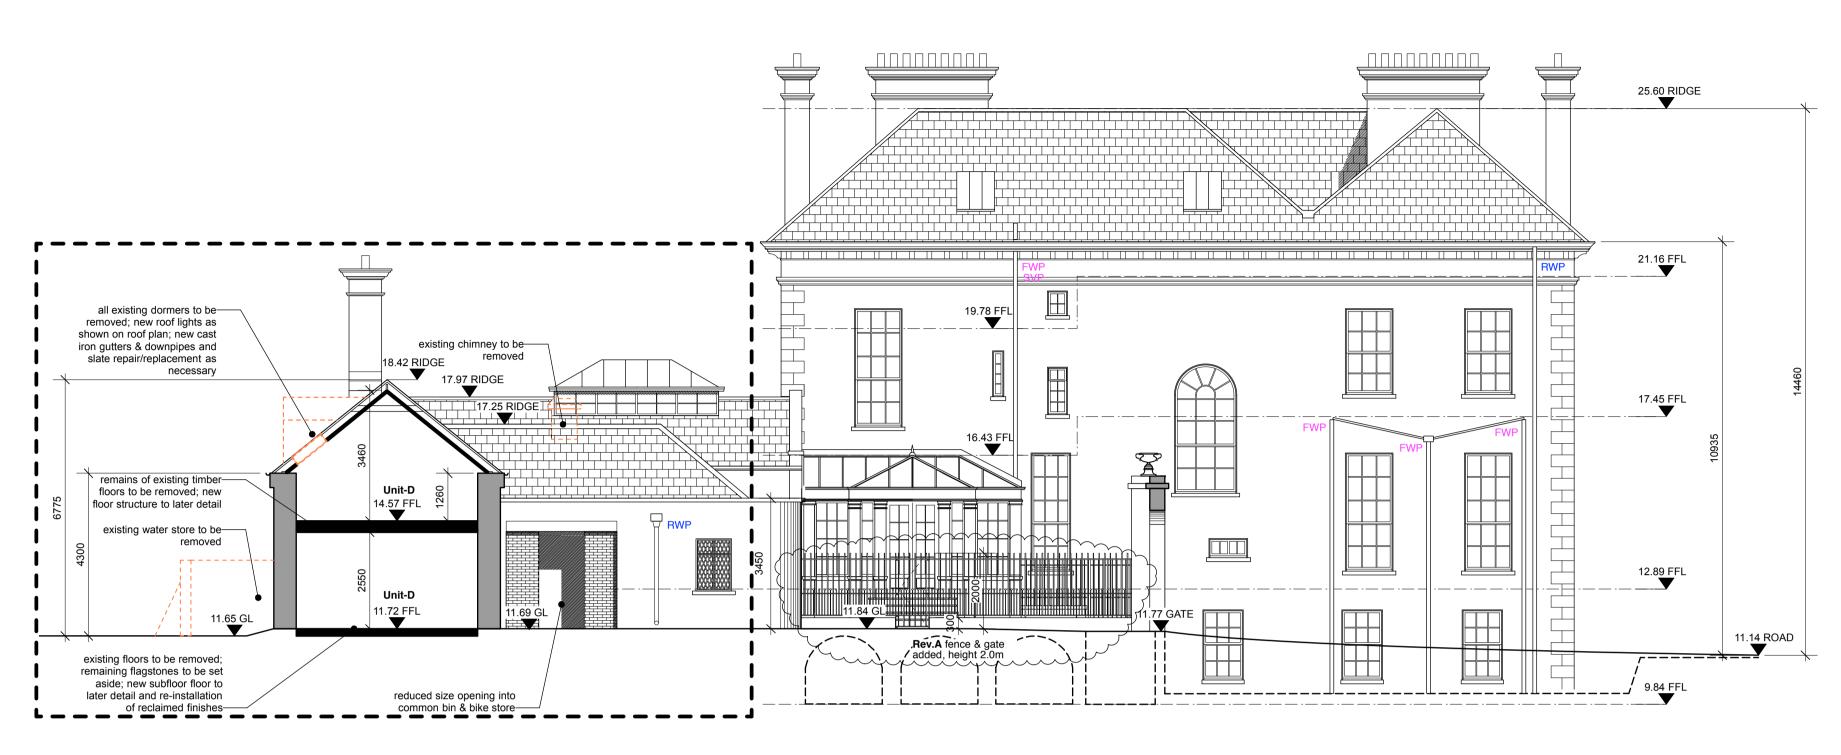

Proposed Rear Elevation (West) / Section A-A
1:100

Proposed Rear Elevation (partial)
1:50

Proposed Rear Elevation (West)
1:100

| LEGEND      |                                                 |
|-------------|-------------------------------------------------|
|             | Area subject to amendments  Existing Structures |
|             | Proposed Demolition                             |
|             | Proposed Structures                             |
| FW          | Foulwater Drainage                              |
| RW          | Surfacewater Drainage                           |
| FWP SVP RWP | Downpipes / Soil-Vent-Pipes                     |
| IC          | Inspection Chamber                              |
| AJ          | Armstrong Junction                              |
| □GT         | Gully Trap                                      |

Plan Levels e.g. FFL, GL, RIDGE

Section & Elevation Levels e.g. FFL, GL, RIDGE

|                                                                                                                                                                                                                                                   |                                                                        | Planning                 |
|---------------------------------------------------------------------------------------------------------------------------------------------------------------------------------------------------------------------------------------------------|------------------------------------------------------------------------|--------------------------|
| sheehan 🕀 barry                                                                                                                                                                                                                                   | Auburn House & Stables                                                 | 2366-11-4-112            |
| ARCHITECTURE   88 RANELAGH, DUBLIN 6, IRELAND W: www.sheehanandbarry.com T: 353 (1) 496 2888 INTERIORS   E: post@sbl.ie                                                                                                                           | LOCATION<br>Malahide Road                                              | June 2020 BY MR          |
|                                                                                                                                                                                                                                                   | Malahide, Co. Dublin                                                   | 1:100 A1                 |
|                                                                                                                                                                                                                                                   | Proposed Rear (West) Elevation & Section A-                            | A                        |
| NOTE                                                                                                                                                                                                                                              | REV REVISION DESCRIPTION                                               | REVISION DATE REVISED BY |
| FIGURED DIMENSIONS TO BE TAKEN. THIS DRAWING SHOULD NOT BE SCALED.  SITE DIMENSIONS ARE TO BE CHECKED PRIOR TO COMMENCEMENT. IN CASE OF DOUBT OR DISCREPANCIES PLEASE REFER TO THE ARCHITECT FOR INSTRUCTION.  © SHEEHAN AND BARRY ARCHITECTS LTD | A fence to rear of Main House & changed access to stores for Units A-D | 2021-03-05 MR            |