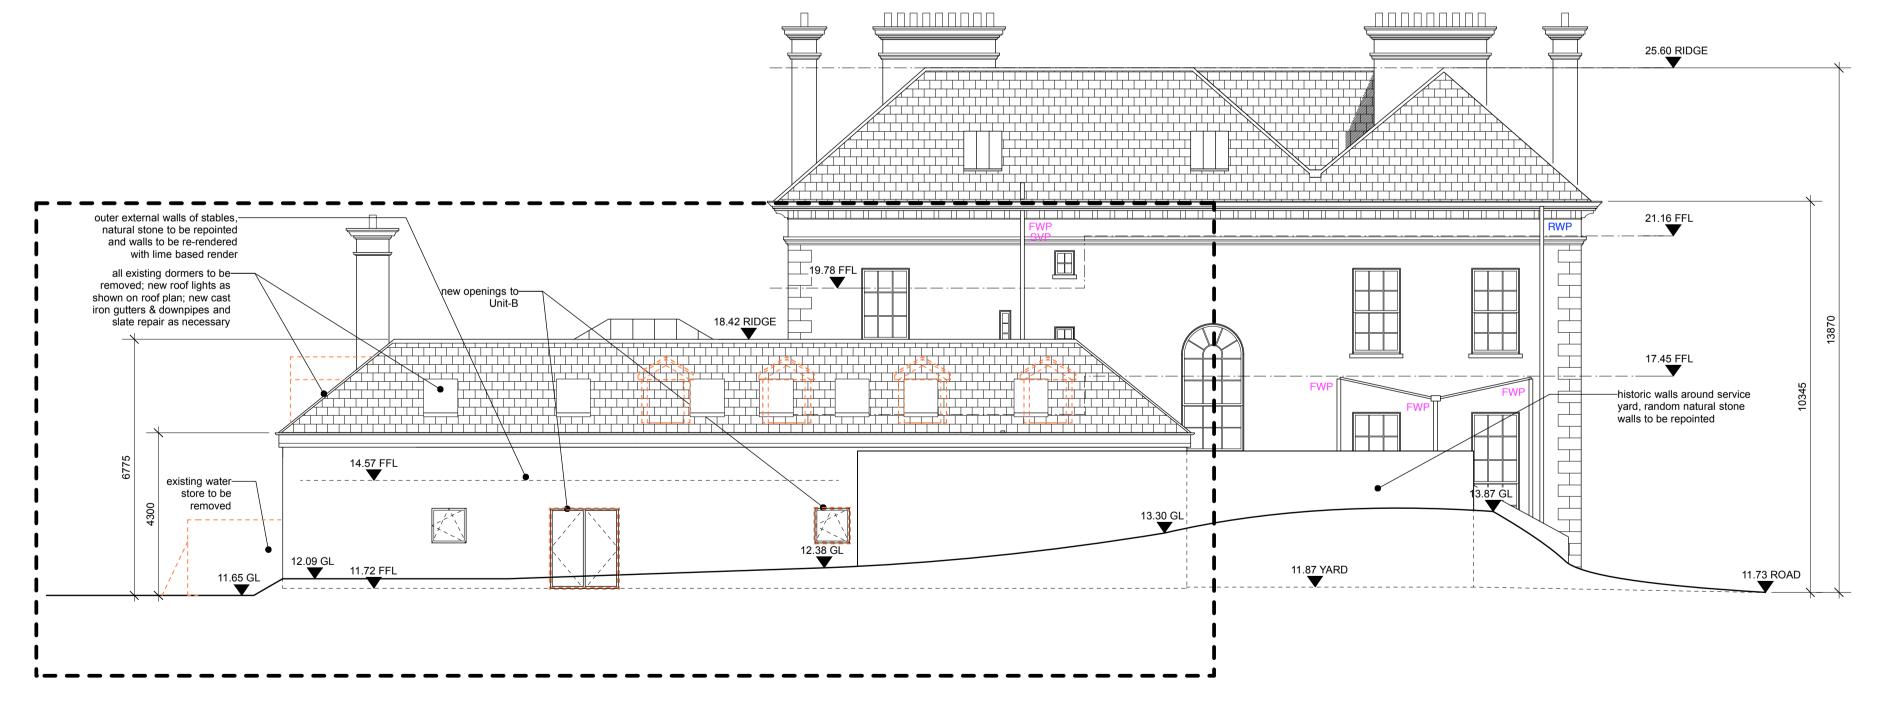

Proposed Rear Elevation (West) / Section A-A
1:100

Proposed Rear Elevation (partial)
1:50

Proposed Rear Elevation (West)
1:100

| LEGEND      |                                                 |
|-------------|-------------------------------------------------|
|             | Area subject to amendments  Existing Structures |
|             | Proposed Demolition                             |
|             | Proposed Structures                             |
| FW          | Foulwater Drainage                              |
| RW          | Surfacewater Drainage                           |
| FWP SVP RWP | Downpipes / Soil-Vent-Pipes                     |
| IC          | Inspection Chamber                              |
| AJ          | Armstrong Junction                              |
| □GT         | Gully Trap                                      |

Plan Levels e.g. FFL, GL, RIDGE

Section & Elevation Levels e.g. FFL, GL, RIDGE

|                                                                                                                                                                                                                                                   |                                                                        | Planning                 |
|---------------------------------------------------------------------------------------------------------------------------------------------------------------------------------------------------------------------------------------------------|------------------------------------------------------------------------|--------------------------|
| sheehan 🕀 barry                                                                                                                                                                                                                                   | Auburn House & Stables                                                 | 2366-11-4-112            |
| ARCHITECTURE   88 RANELAGH, DUBLIN 6, IRELAND W: www.sheehanandbarry.com T: 353 (1) 496 2888 INTERIORS   E: post@sbl.ie                                                                                                                           | LOCATION<br>Malahide Road                                              | June 2020 BY MR          |
|                                                                                                                                                                                                                                                   | Malahide, Co. Dublin                                                   | 1:100 A1                 |
|                                                                                                                                                                                                                                                   | Proposed Rear (West) Elevation & Section A-                            | A                        |
| NOTE                                                                                                                                                                                                                                              | REV REVISION DESCRIPTION                                               | REVISION DATE REVISED BY |
| FIGURED DIMENSIONS TO BE TAKEN. THIS DRAWING SHOULD NOT BE SCALED.  SITE DIMENSIONS ARE TO BE CHECKED PRIOR TO COMMENCEMENT. IN CASE OF DOUBT OR DISCREPANCIES PLEASE REFER TO THE ARCHITECT FOR INSTRUCTION.  © SHEEHAN AND BARRY ARCHITECTS LTD | A fence to rear of Main House & changed access to stores for Units A-D | 2021-03-05 MR            |