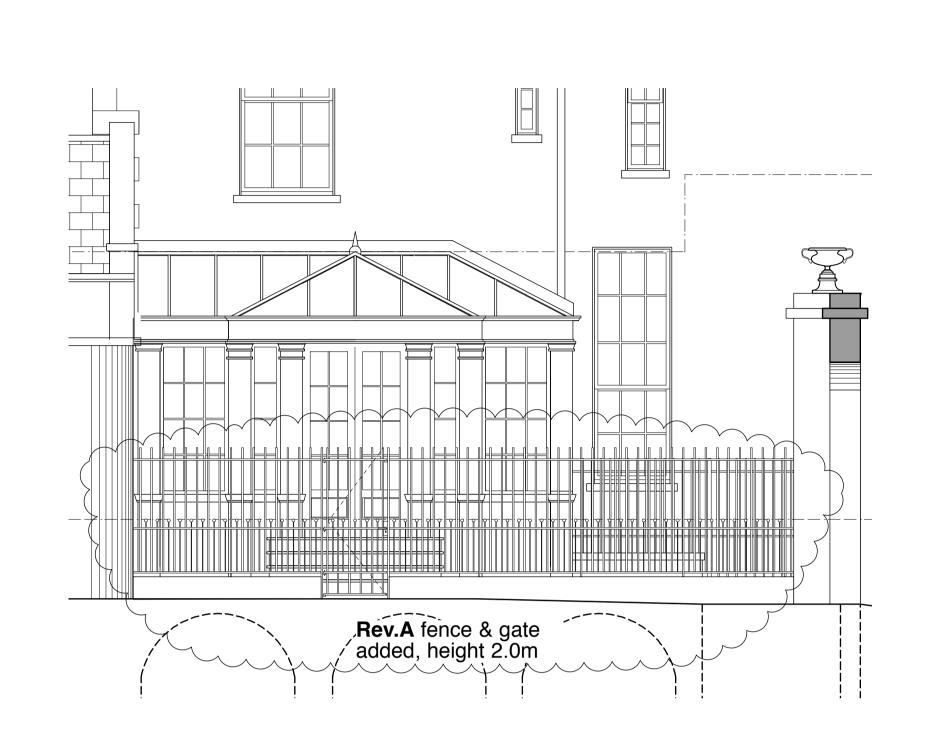

Proposed Rear Elevation (West) / Section A-A
1:100

Proposed Rear Elevation (partial)
1:50

Proposed Rear Elevation (West)
1:100

| LEGEND      |                                                 |
|-------------|-------------------------------------------------|
|             | Area subject to amendments  Existing Structures |
|             | Proposed Demolition                             |
|             | Proposed Structures                             |
| FW          | Foulwater Drainage                              |
| RW          | Surfacewater Drainage                           |
| FWP SVP RWP | Downpipes / Soil-Vent-Pipes                     |
| IC          | Inspection Chamber                              |
| AJ          | Armstrong Junction                              |
| □GT         | Gully Trap                                      |

Plan Levels e.g. FFL, GL, RIDGE

Section & Elevation Levels e.g. FFL, GL, RIDGE

|                                                                                                                                                                                                                                                   |                                                                        | Planning                 |
|---------------------------------------------------------------------------------------------------------------------------------------------------------------------------------------------------------------------------------------------------|------------------------------------------------------------------------|--------------------------|
| sheehan 🕀 barry                                                                                                                                                                                                                                   | Auburn House & Stables                                                 | 2366-11-4-112            |
| ARCHITECTURE   88 RANELAGH, DUBLIN 6, IRELAND W: www.sheehanandbarry.com T: 353 (1) 496 2888 INTERIORS   E: post@sbl.ie                                                                                                                           | LOCATION<br>Malahide Road                                              | June 2020 BY MR          |
|                                                                                                                                                                                                                                                   | Malahide, Co. Dublin                                                   | 1:100 A1                 |
|                                                                                                                                                                                                                                                   | Proposed Rear (West) Elevation & Section A-                            | A                        |
| NOTE                                                                                                                                                                                                                                              | REV REVISION DESCRIPTION                                               | REVISION DATE REVISED BY |
| FIGURED DIMENSIONS TO BE TAKEN. THIS DRAWING SHOULD NOT BE SCALED.  SITE DIMENSIONS ARE TO BE CHECKED PRIOR TO COMMENCEMENT. IN CASE OF DOUBT OR DISCREPANCIES PLEASE REFER TO THE ARCHITECT FOR INSTRUCTION.  © SHEEHAN AND BARRY ARCHITECTS LTD | A fence to rear of Main House & changed access to stores for Units A-D | 2021-03-05 MR            |