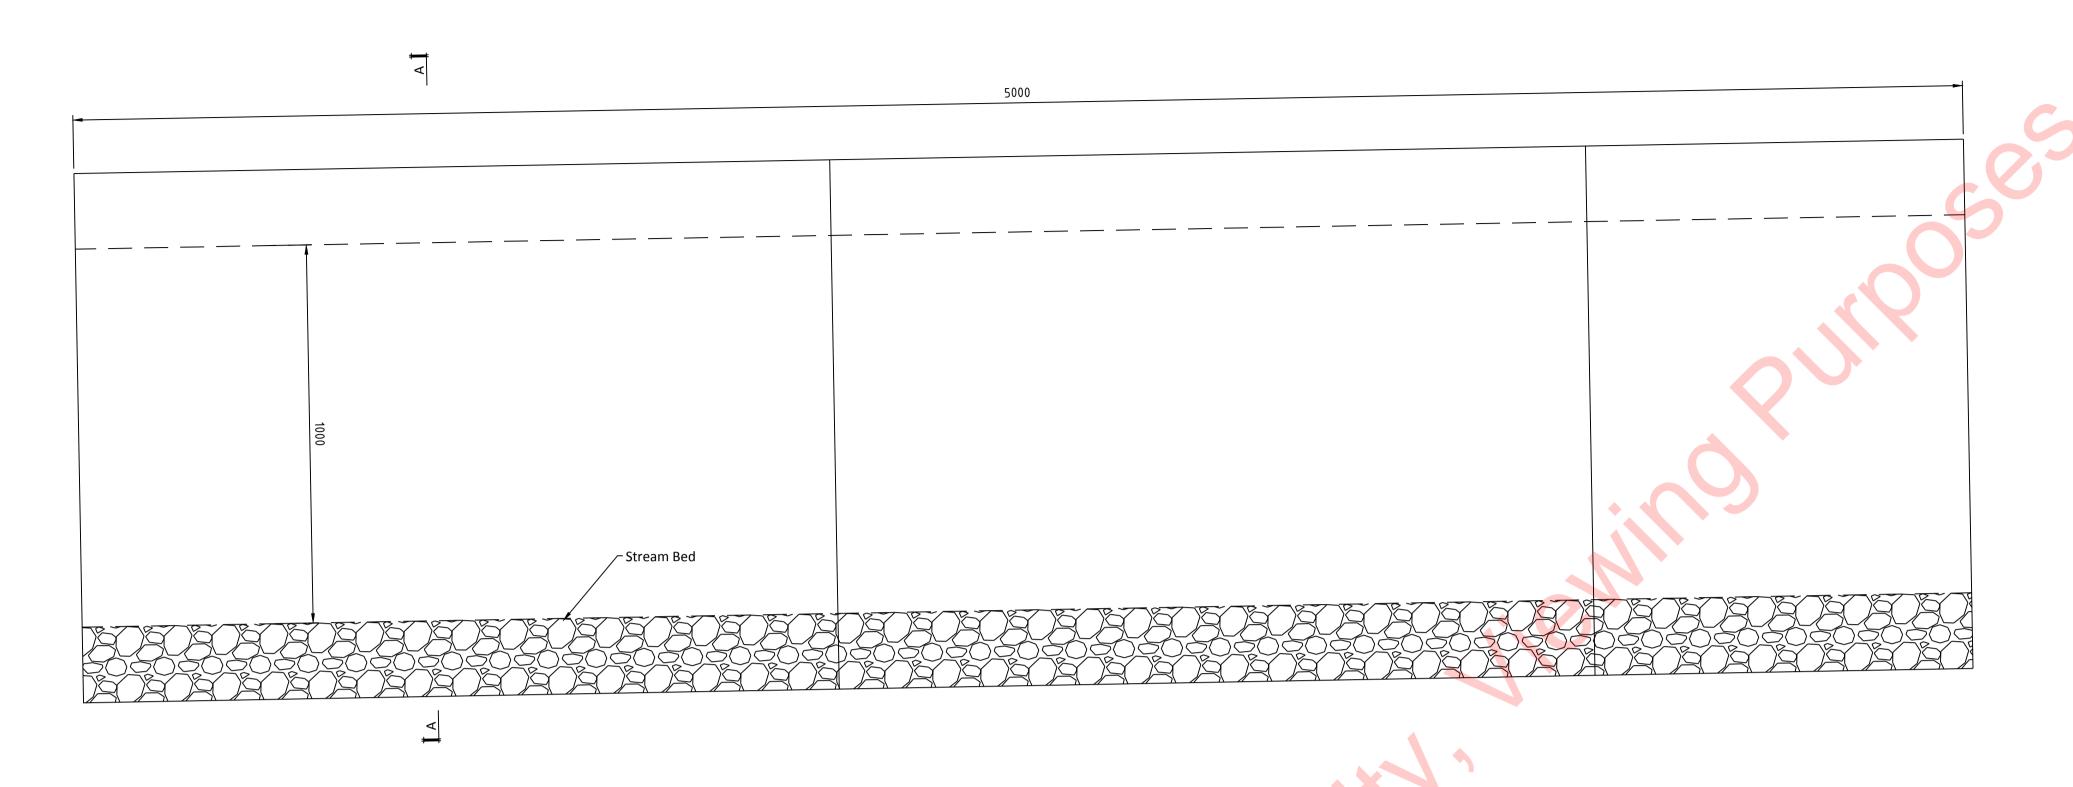

## **ELEVATION**

Scale 1:10



## SECTION A-A

Scale 1:10

If Applicable : Ordnance Survey Ireland Licence No. EN 0001219 © Ordnance Survey Ireland and Government of Ireland OSI-3595-3652-3653-3654-3710-3711-3712-3656-3655-3713-3596-3651-3711-C



No part of this document may be reproduced or transmitted in any form or stored in any retrieval system of any nature without the written permission of Fehily Timoney & Company as copyright holder except as agreed for use on the project for which the document was originally issued. Do not scale. Use figured dimensions only. If in doubt - Ask!

| Rev. | Description                    | Арр Ву | Date     |
|------|--------------------------------|--------|----------|
| Α    | ISSUE FOR PLANNING APPLICATION | JH     | 11.12.19 |
|      |