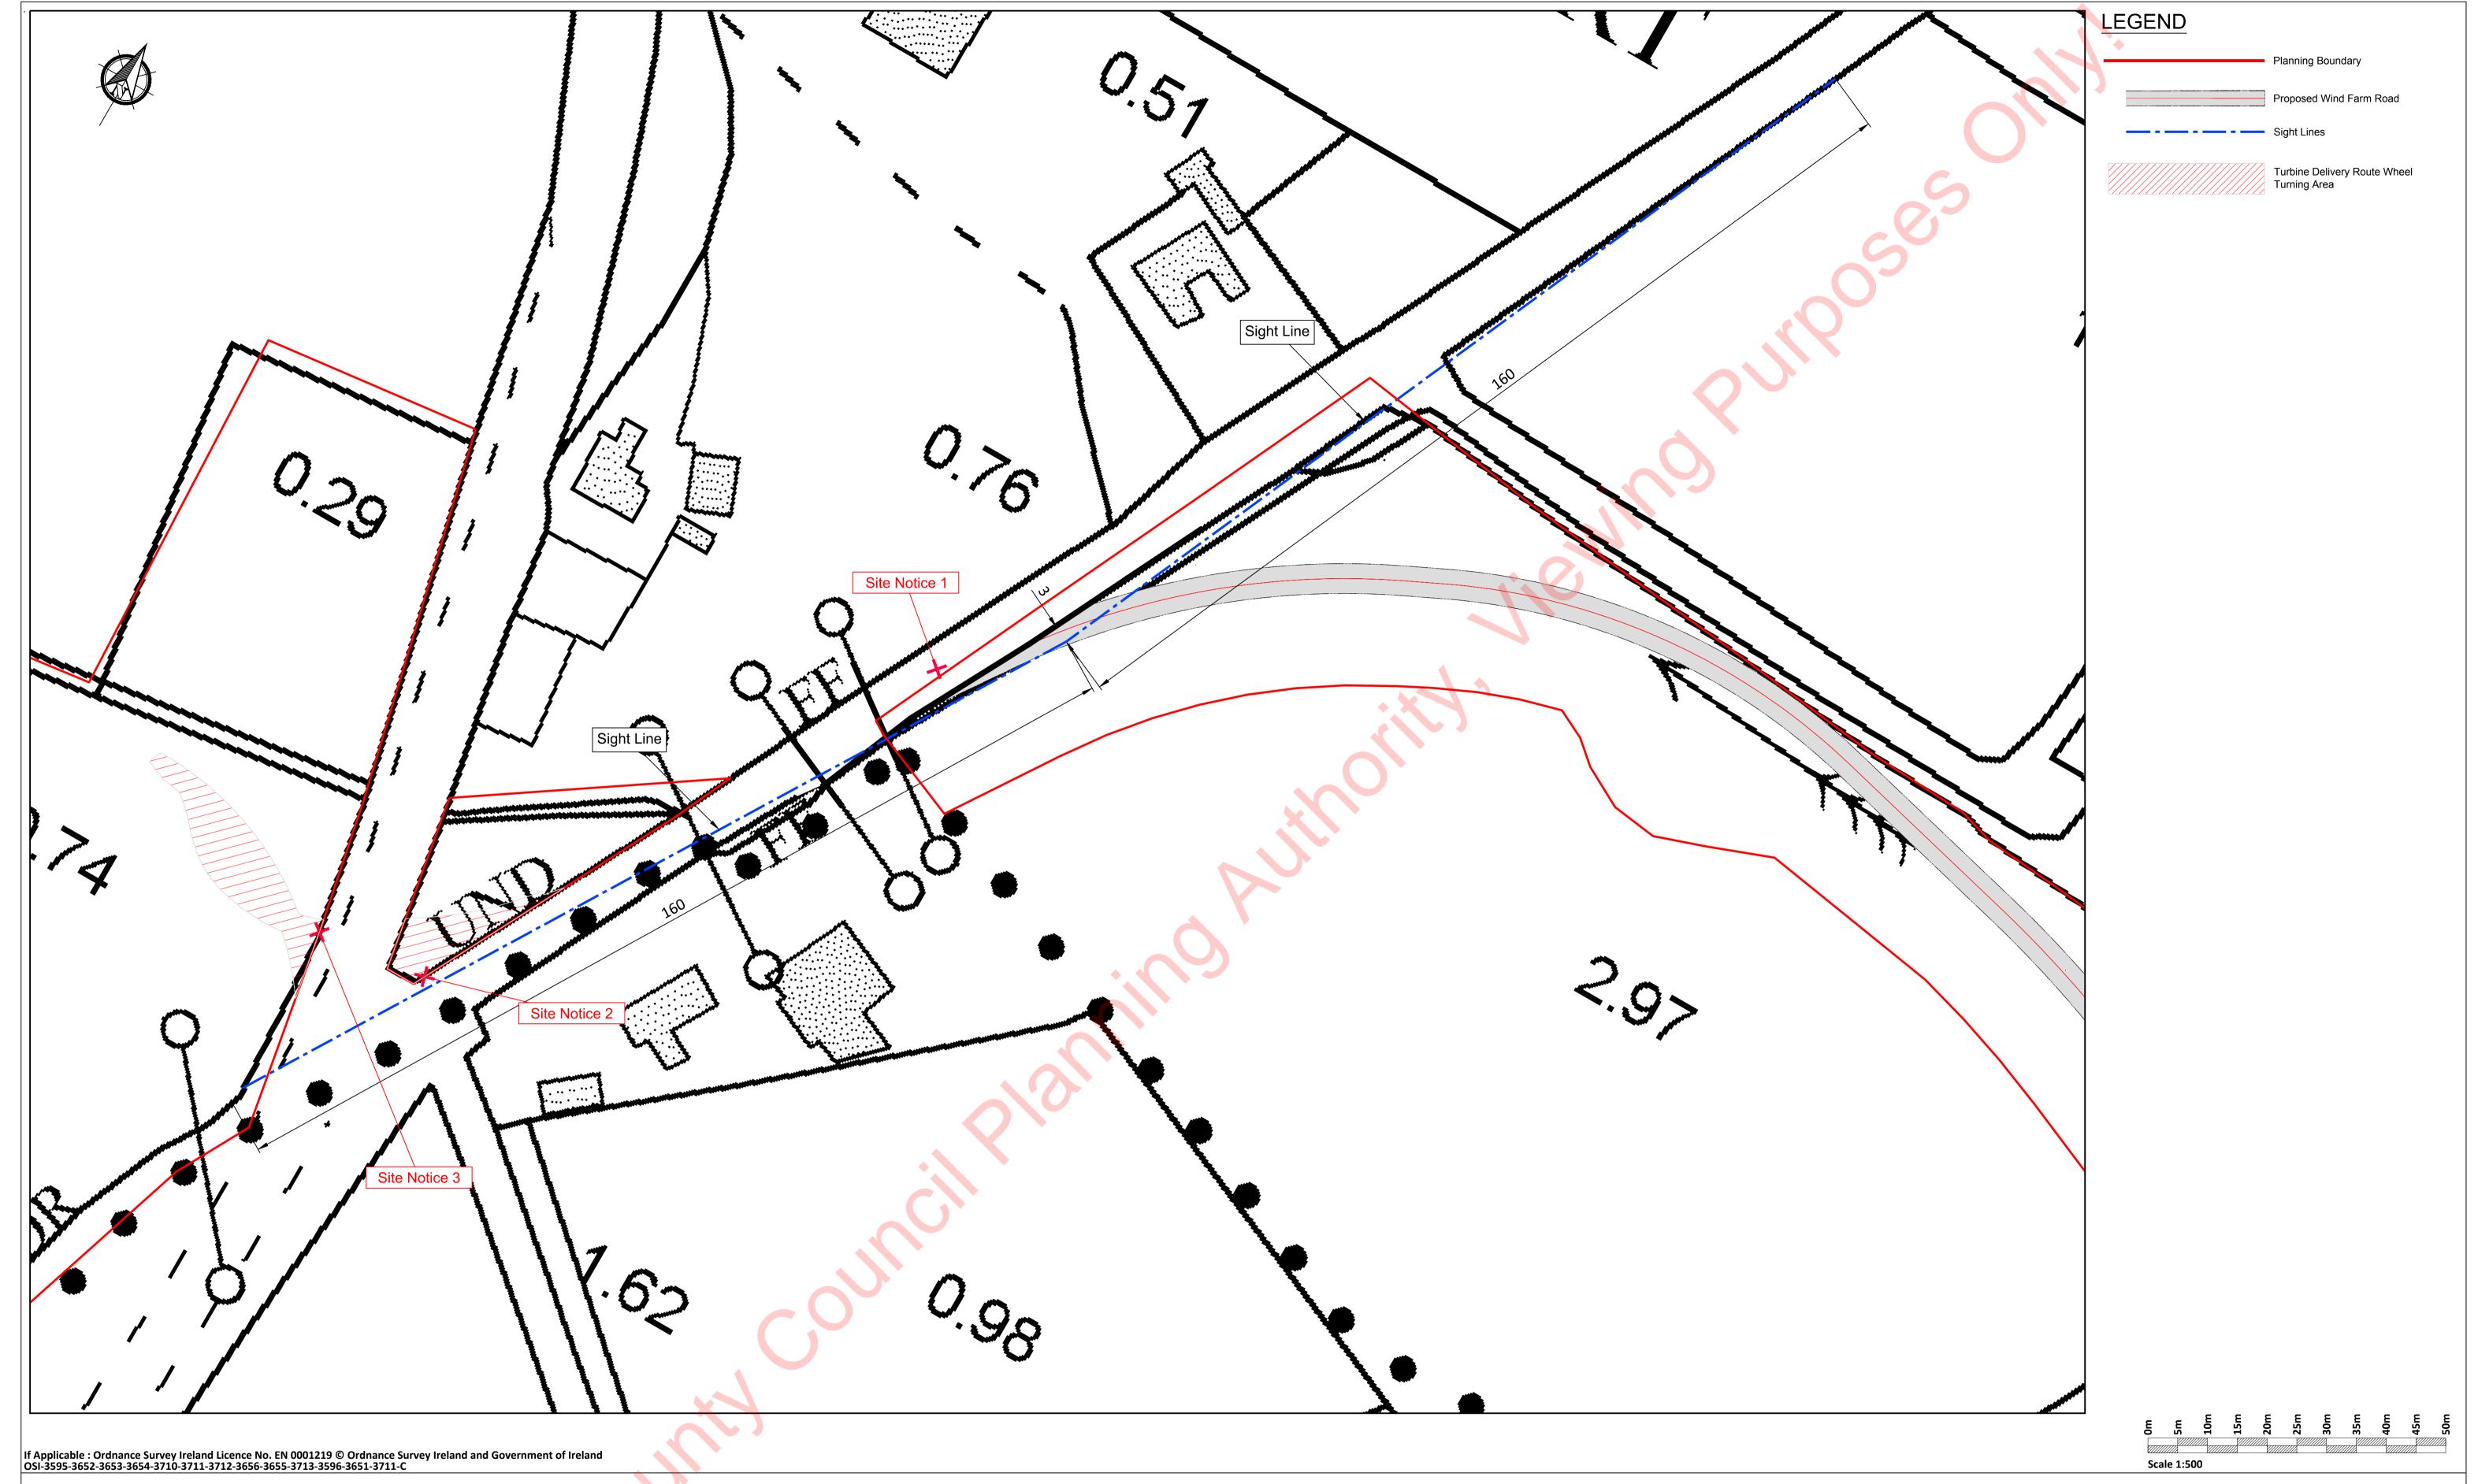

| ) | DERNACART WINDFARM   | CLIENT              |                  | Statk                   | raft                   |     |
|---|----------------------|---------------------|------------------|-------------------------|------------------------|-----|
|   | SHEET                | Date                | 15.08.19         | Project number<br>P1892 | Scale (@ A1-)<br>1:500 |     |
|   | SITE ENTRANCE LAYOUT | Drawn by            | SOC              | Drawing Number          |                        | Rev |
|   |                      | Checked by          | JR               | P1892-0101-0001         |                        | A   |
|   |                      | O:\ACAD\2019\P1892\ | \P1892-0101-0001 | i                       |                        | •   |