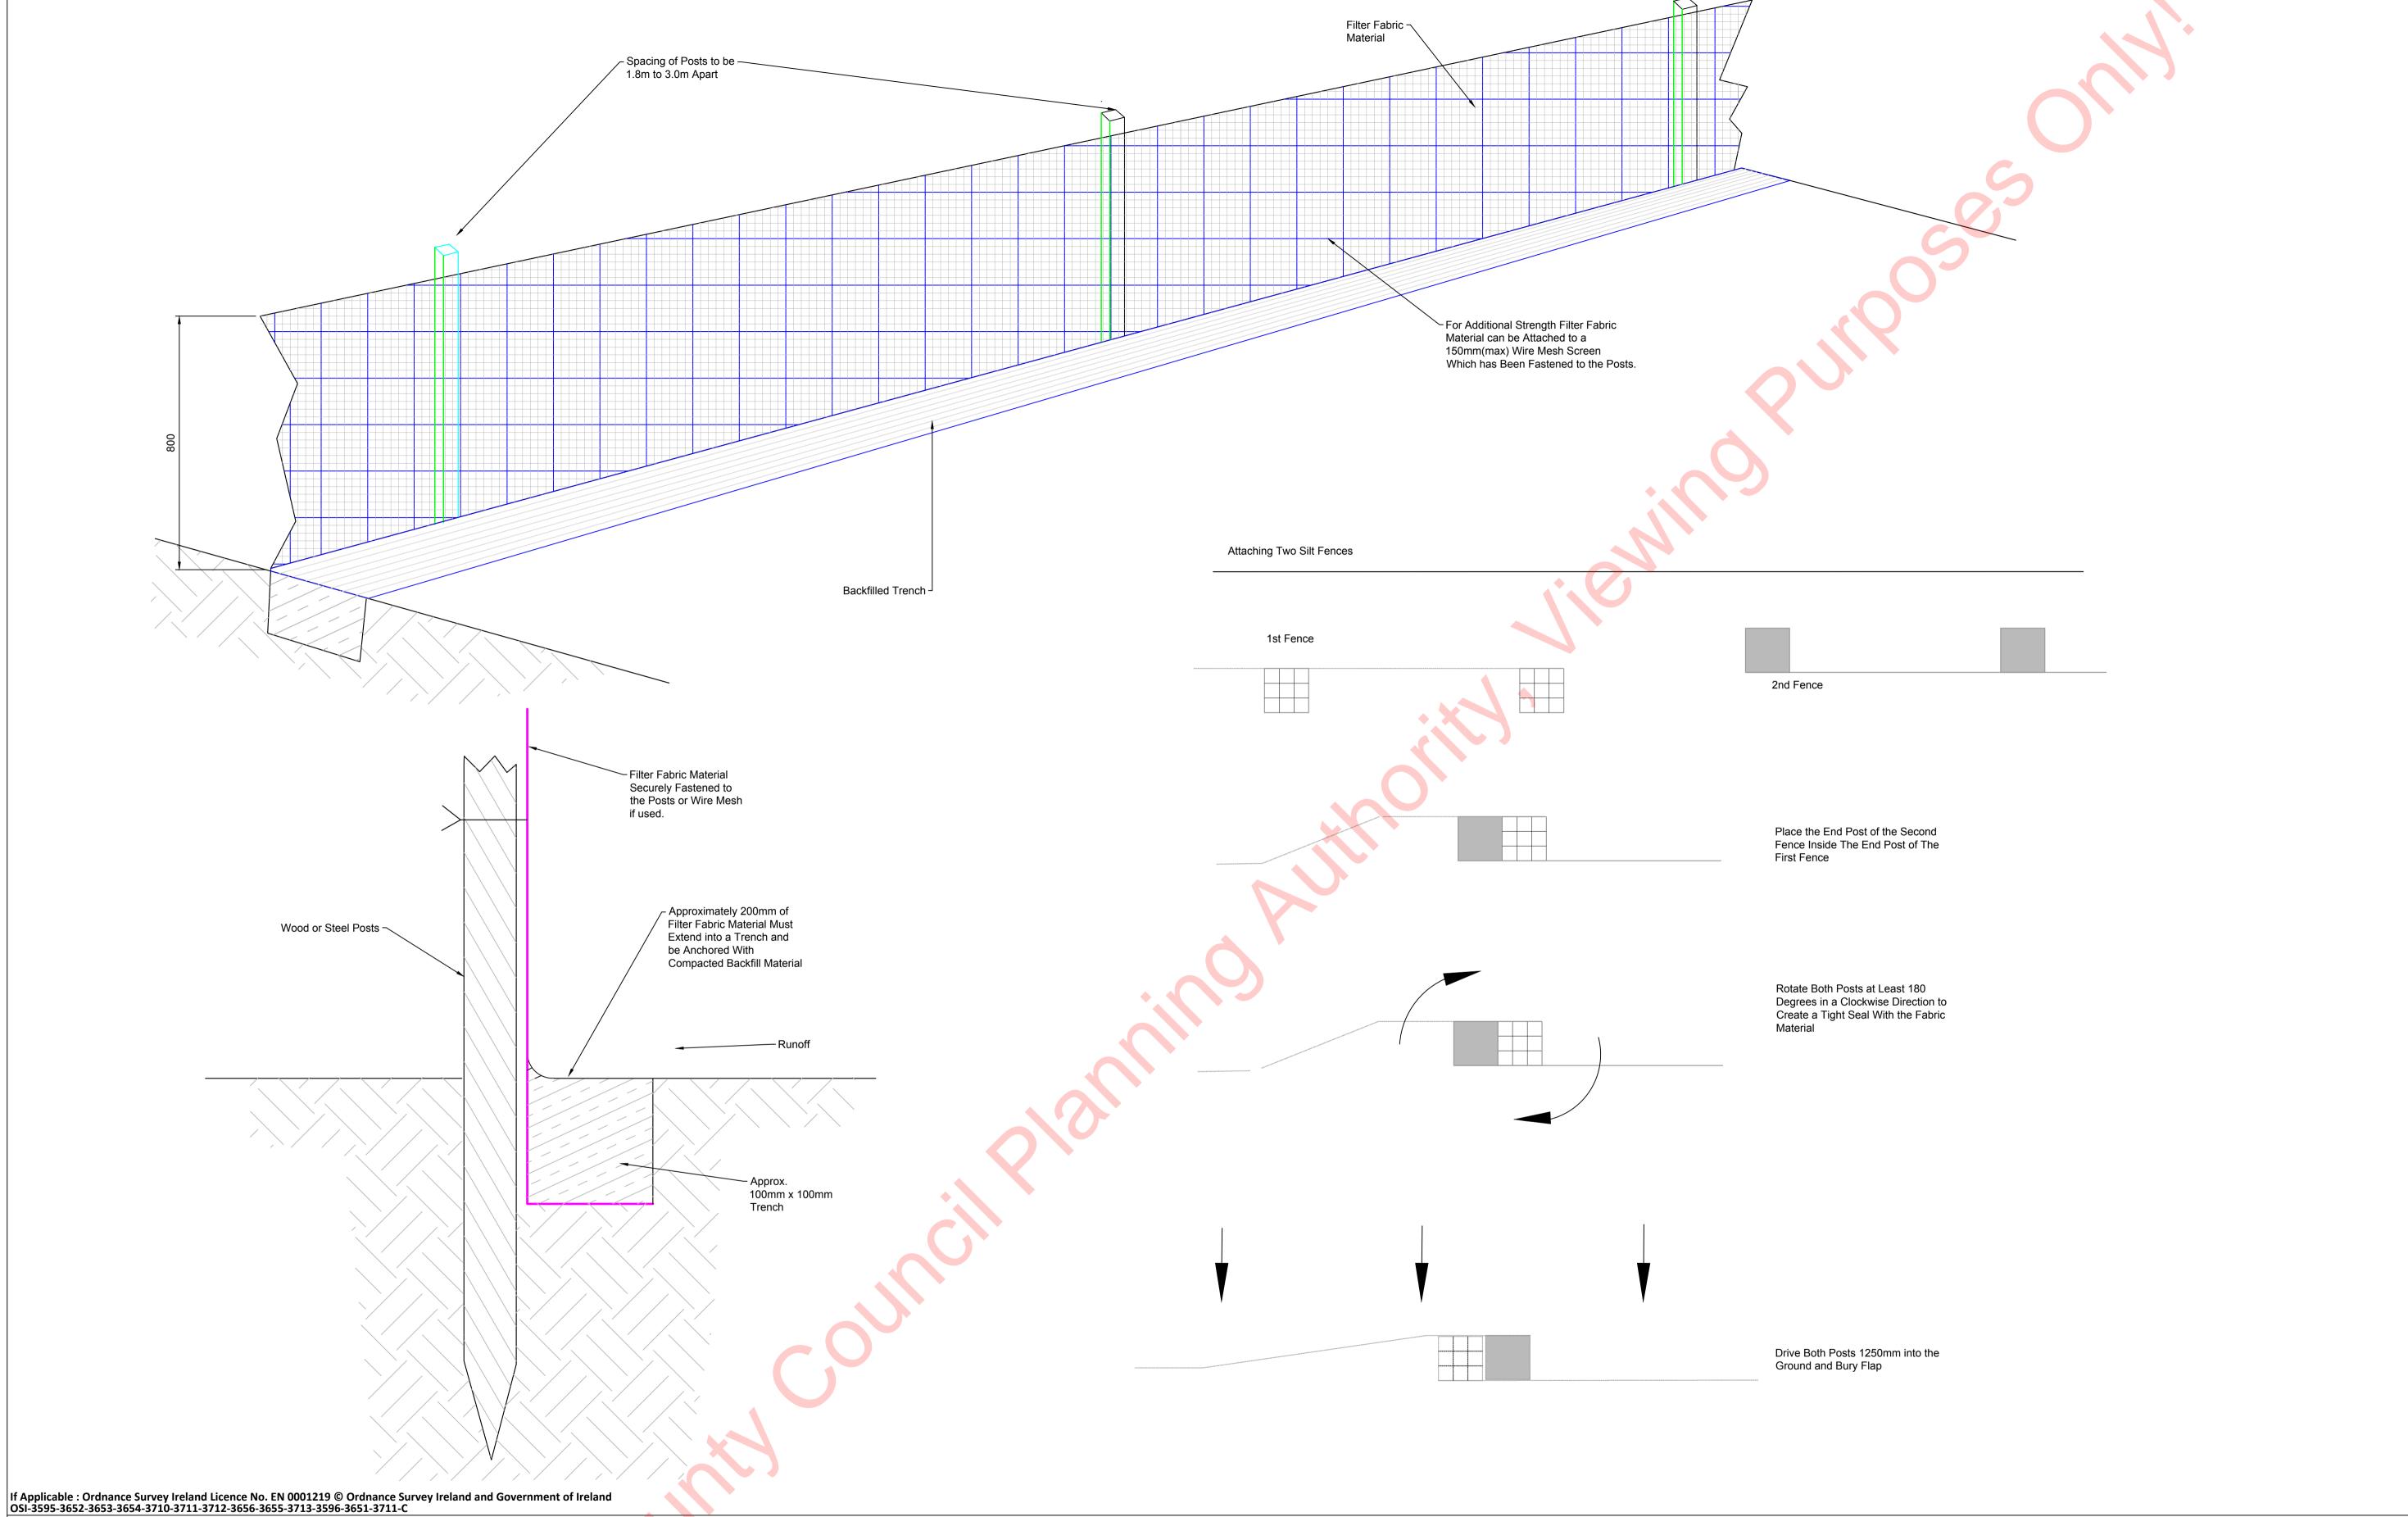

| DERNACART WINDFARM                 |            | Statkraft |                         |                       |     |  |  |  |
|------------------------------------|------------|-----------|-------------------------|-----------------------|-----|--|--|--|
| SHEET                              | Date       | 23.09.19  | Project number<br>P1892 | Scale (@ A1-)<br>1:10 |     |  |  |  |
| SILT FENCE DETAILS                 | Drawn by   | cs        | P1892-0400-0008         |                       | Rev |  |  |  |
|                                    | Checked by | ЕВ        |                         |                       | Α   |  |  |  |
| O:\ACAD\2019\P1892\P1892-0400-0008 |            |           |                         |                       |     |  |  |  |