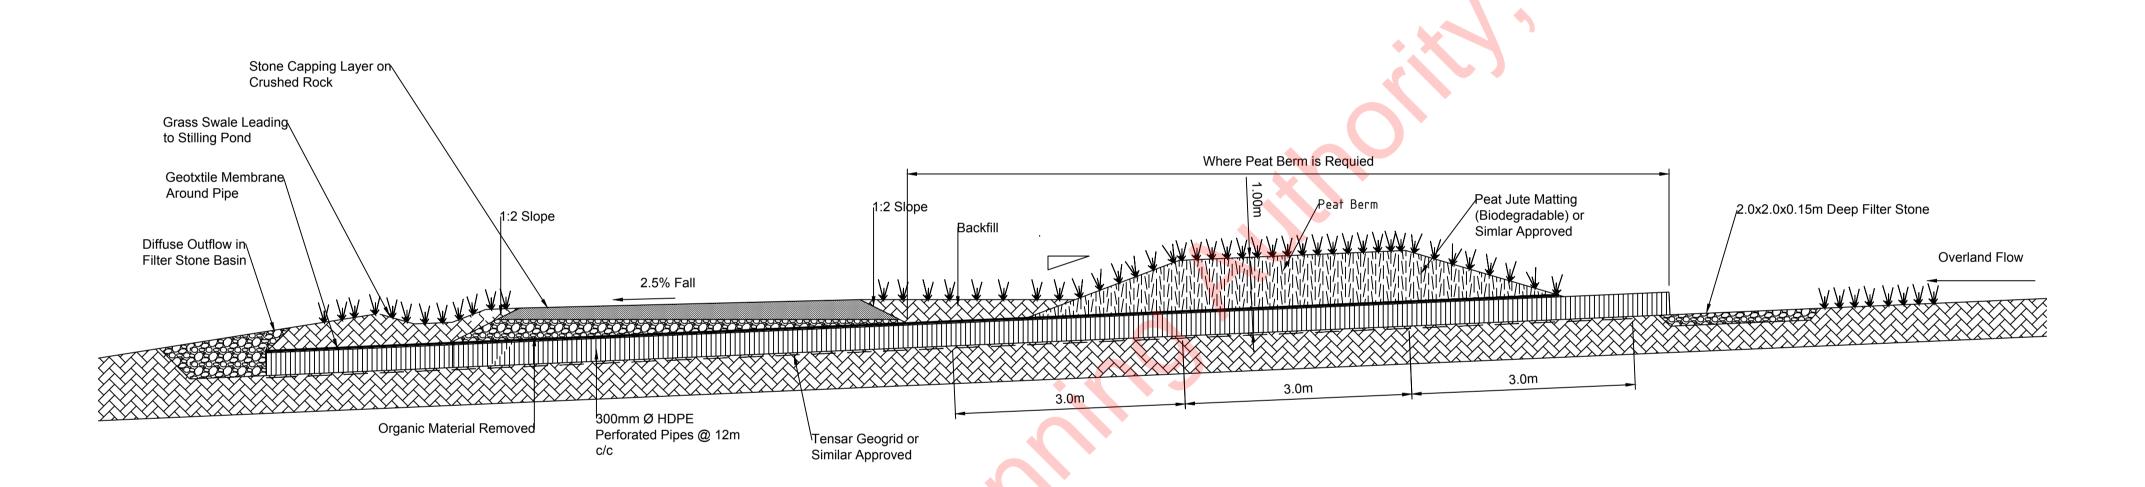

## TYPICAL CROSS SECTION THROUGH FLOATING ACCESS TRACK

Scale 1:50

## TYPICAL CROSS SECTION THROUGH EXCAVATED ACCESS TRACK

Scale 1:50

If Applicable : Ordnance Survey Ireland Licence No. EN 0001219 © Ordnance Survey Ireland and Government of Ireland OSI-3595-3652-3653-3654-3710-3711-3712-3656-3655-3713-3596-3651-3711-C

|          | DERNACART WINDFARM                                              |            | Statkraft |                         |                       |     |  |
|----------|-----------------------------------------------------------------|------------|-----------|-------------------------|-----------------------|-----|--|
| SHEET    | TYPICAL CROSS SECTION THROUGH FLOATING & EXCAVATED ACCESS TRACK | Date       | 20.09.19  | Project number<br>P1892 | Scale (@ A1-)<br>1:50 |     |  |
|          |                                                                 | Drawn by   | CS        | Drawing Number          |                       | Rev |  |
| $\dashv$ |                                                                 | Checked by |           | P1892-0400-0003         |                       | A   |  |