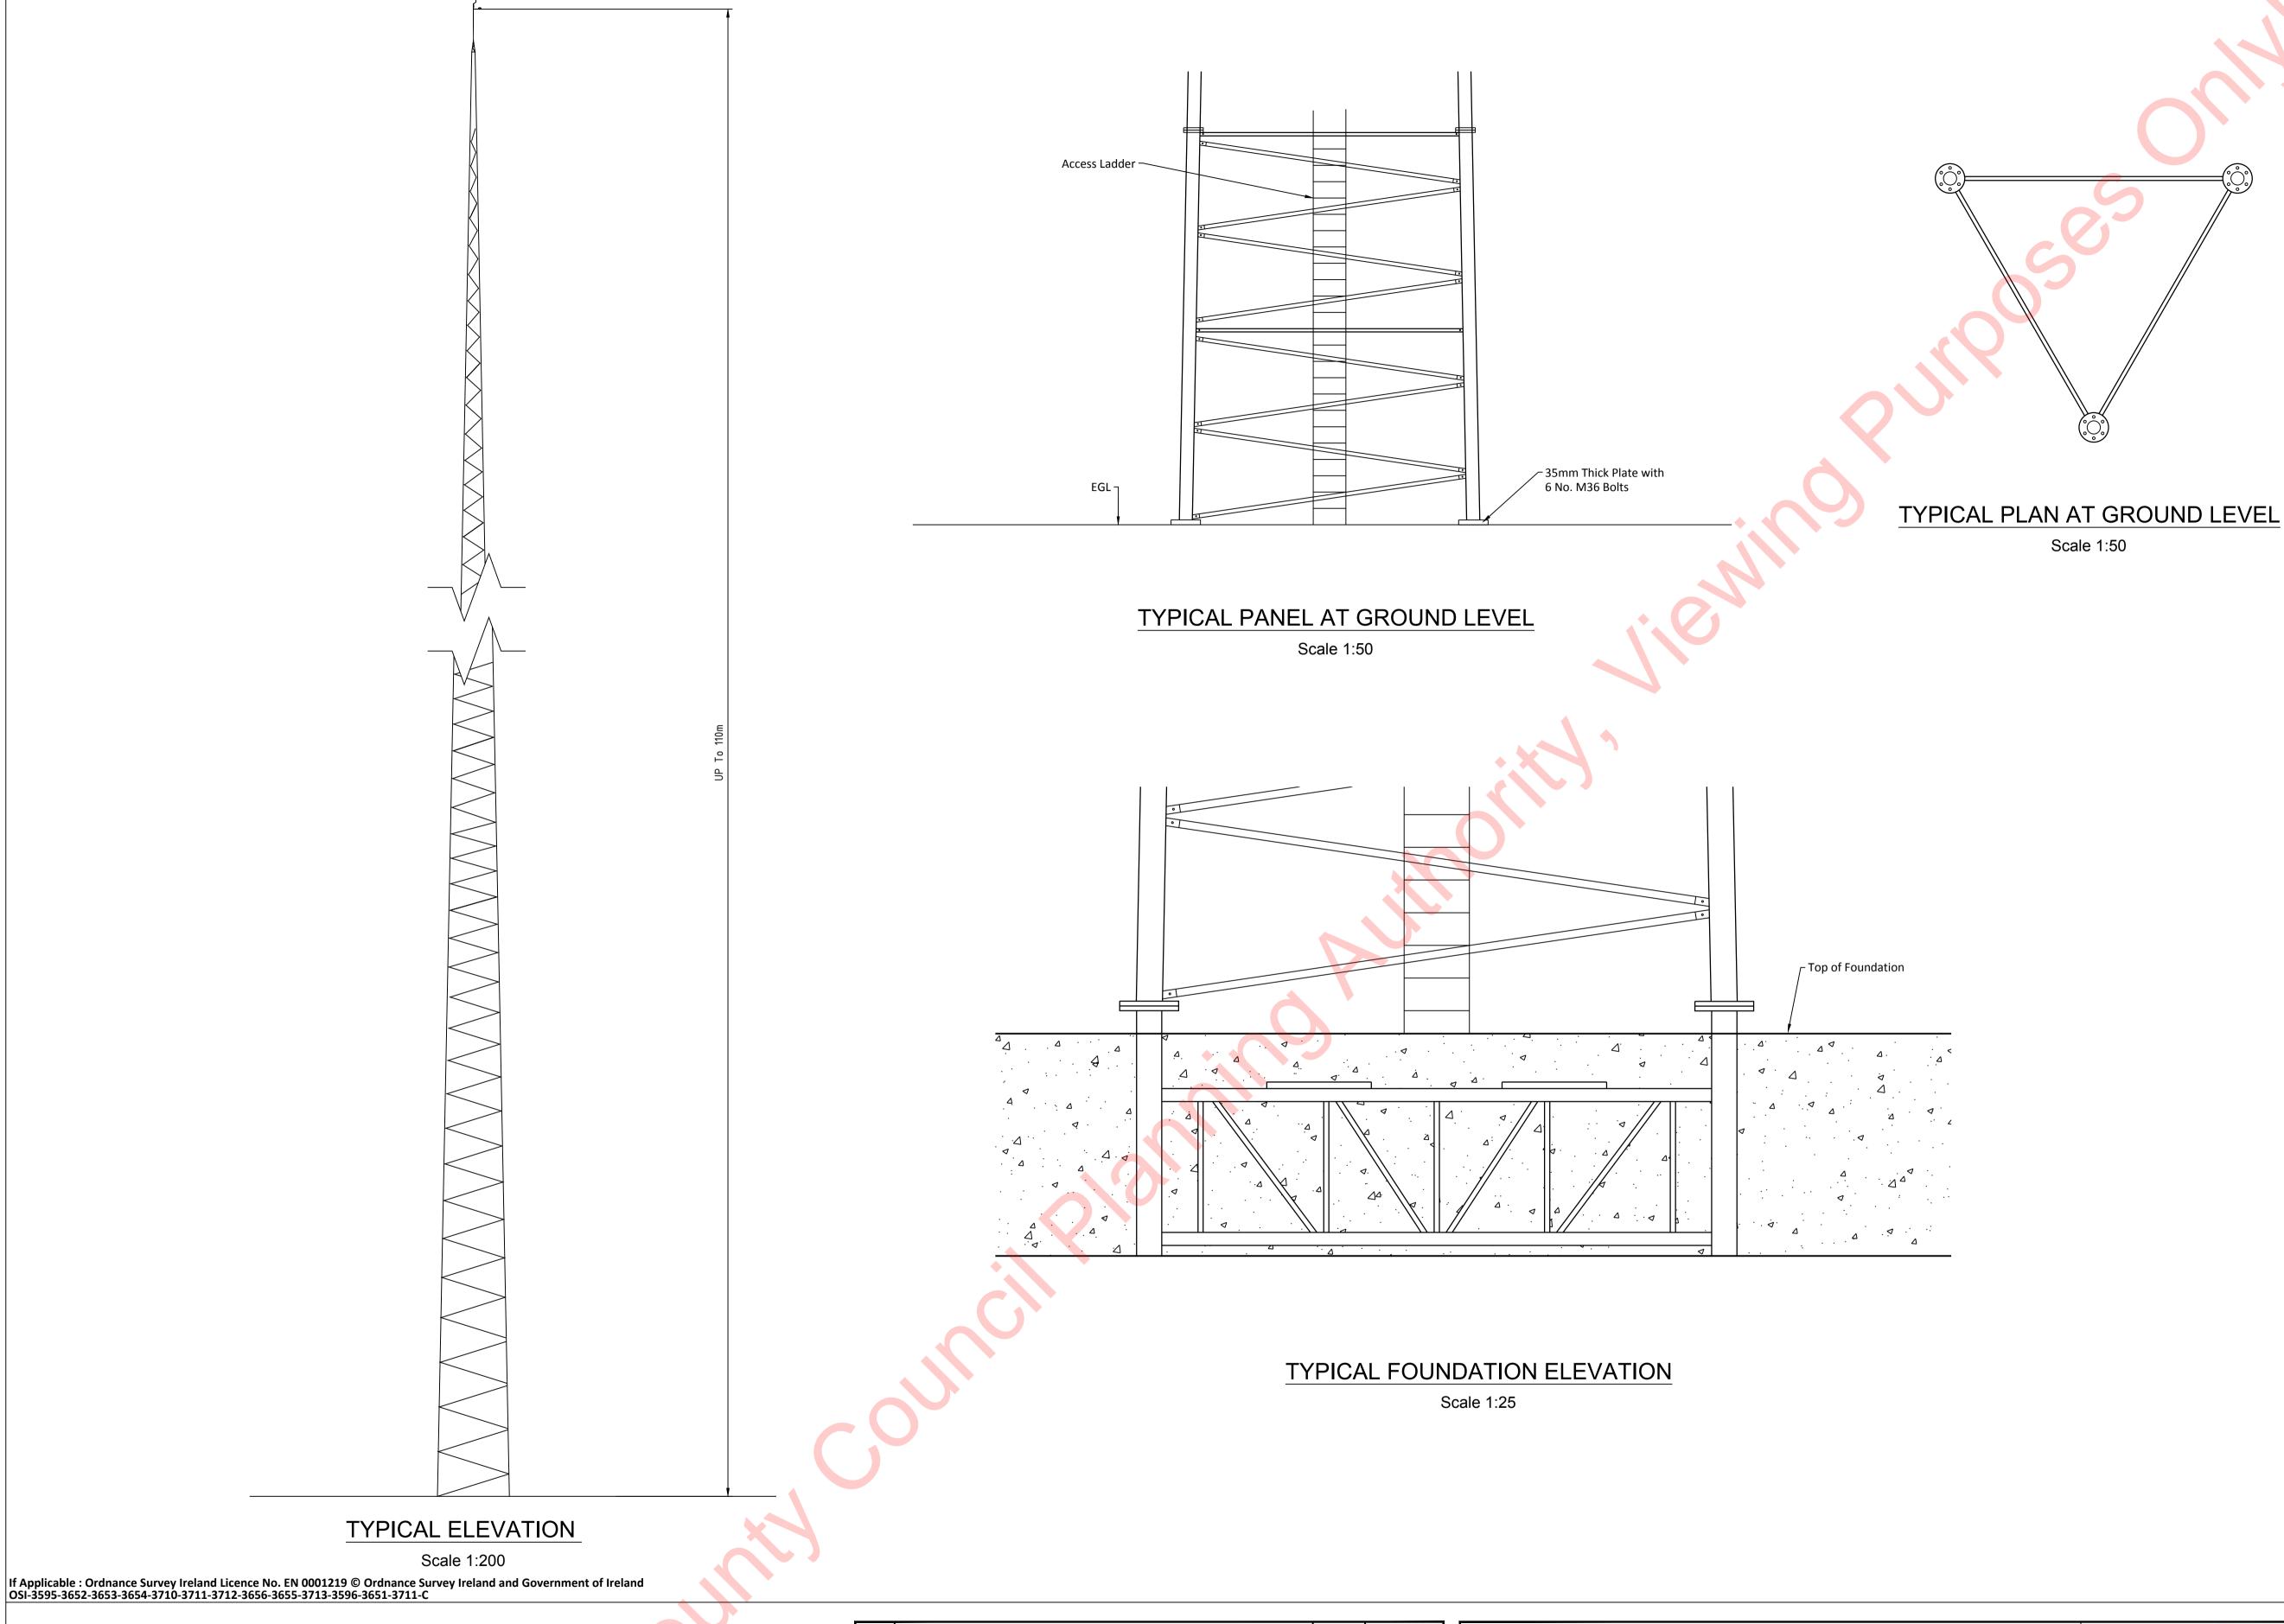

Rev. Description App By Date ISSUE FOR PLANNING APPLICATION 11.12.19

**PROJECT** 

Statkraft **DERNACART WINDFARM** Scale (@ A1-) AS SHOWN Project number SHEET 17.10.19 Drawn by **Drawing Number** TYPICAL MET MAST DETAILS P1892-0400-0013 Checked by O:\ACAD\2019\P1892\P1892-0400-0013