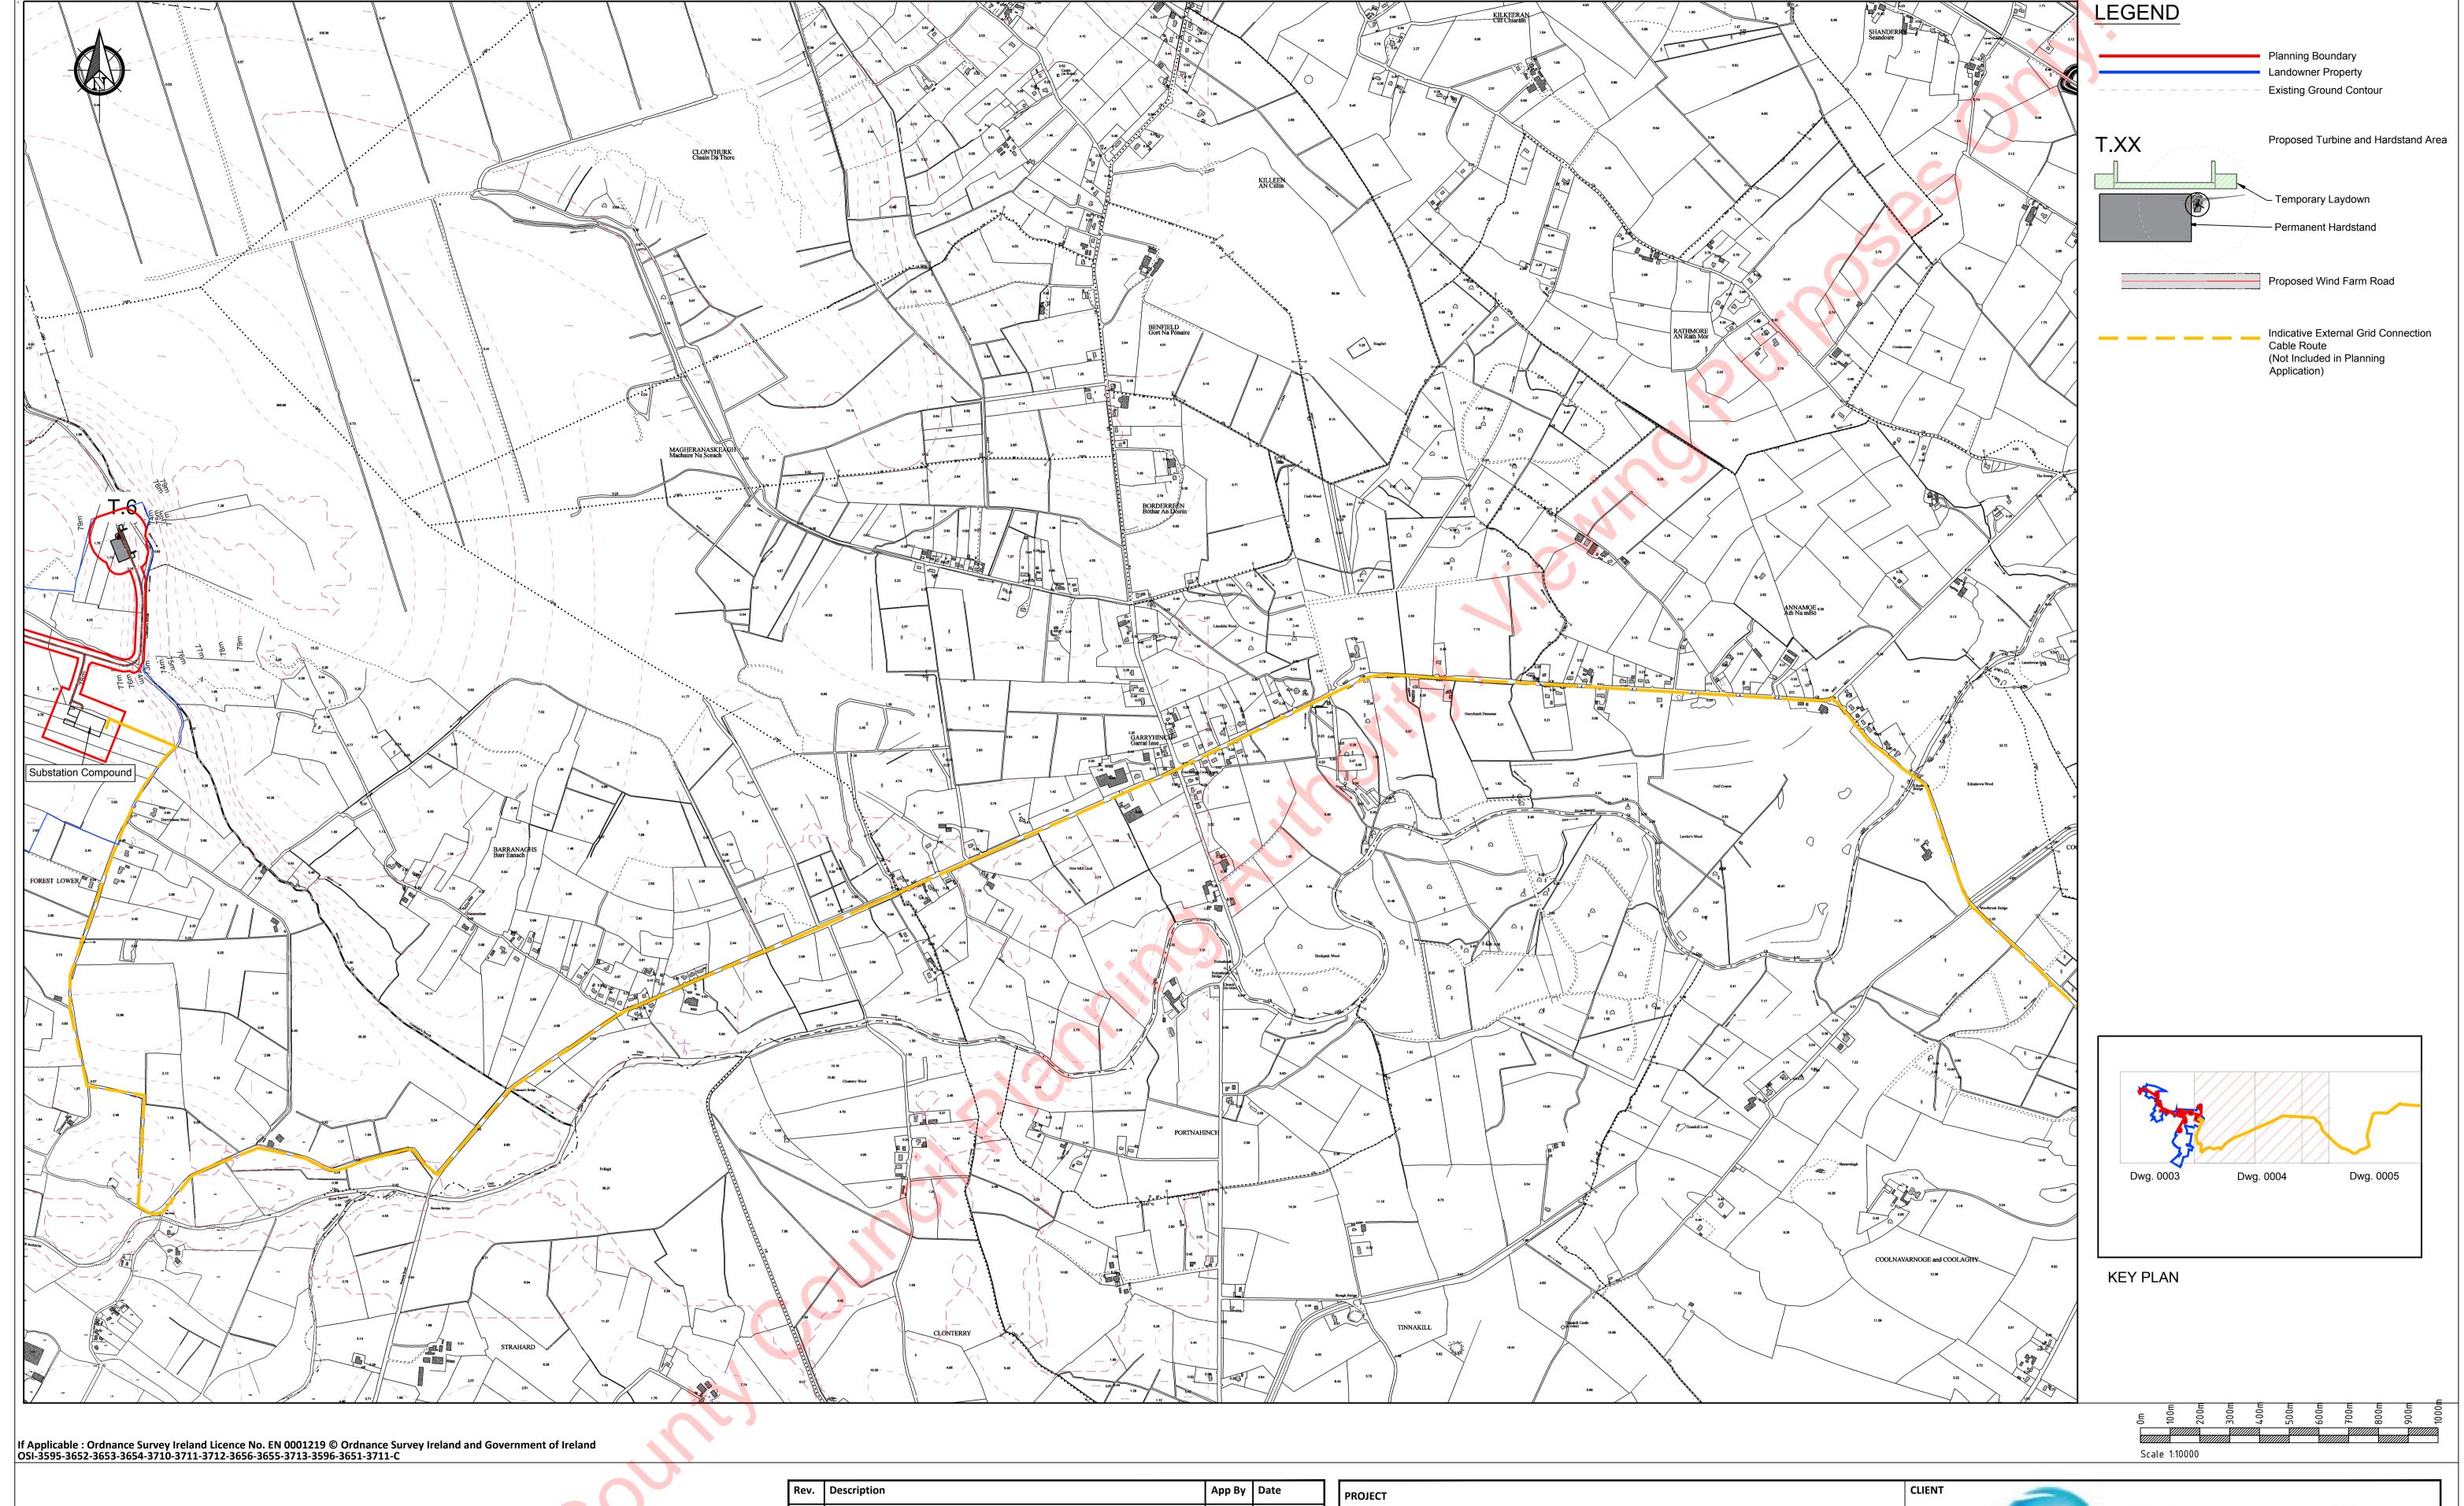

| DERNACART WINDFARM  CLIENT  Statk |                                    | raft                                          |            |          |                         |                          |     |  |
|-----------------------------------|------------------------------------|-----------------------------------------------|------------|----------|-------------------------|--------------------------|-----|--|
|                                   | SHEET                              | 1.10 000 SITE LOCATION DI ANI                 | Date       | 21.11.19 | Project number<br>P1892 | Scale (@ A1-)<br>1:10000 |     |  |
|                                   |                                    | 1:10,000 SITE LOCATION PLAN<br>(SHEET 2 OF 3) | Drawn by   | cs       | Drawing Number          |                          | Rev |  |
|                                   |                                    | (SIILLI 2 OI 3)                               | Checked by | EB       | P1892-0100-0004         |                          | A   |  |
| 4                                 | O:\ACAD\2019\P1892\P1892-0100-0004 |                                               |            |          |                         |                          |     |  |