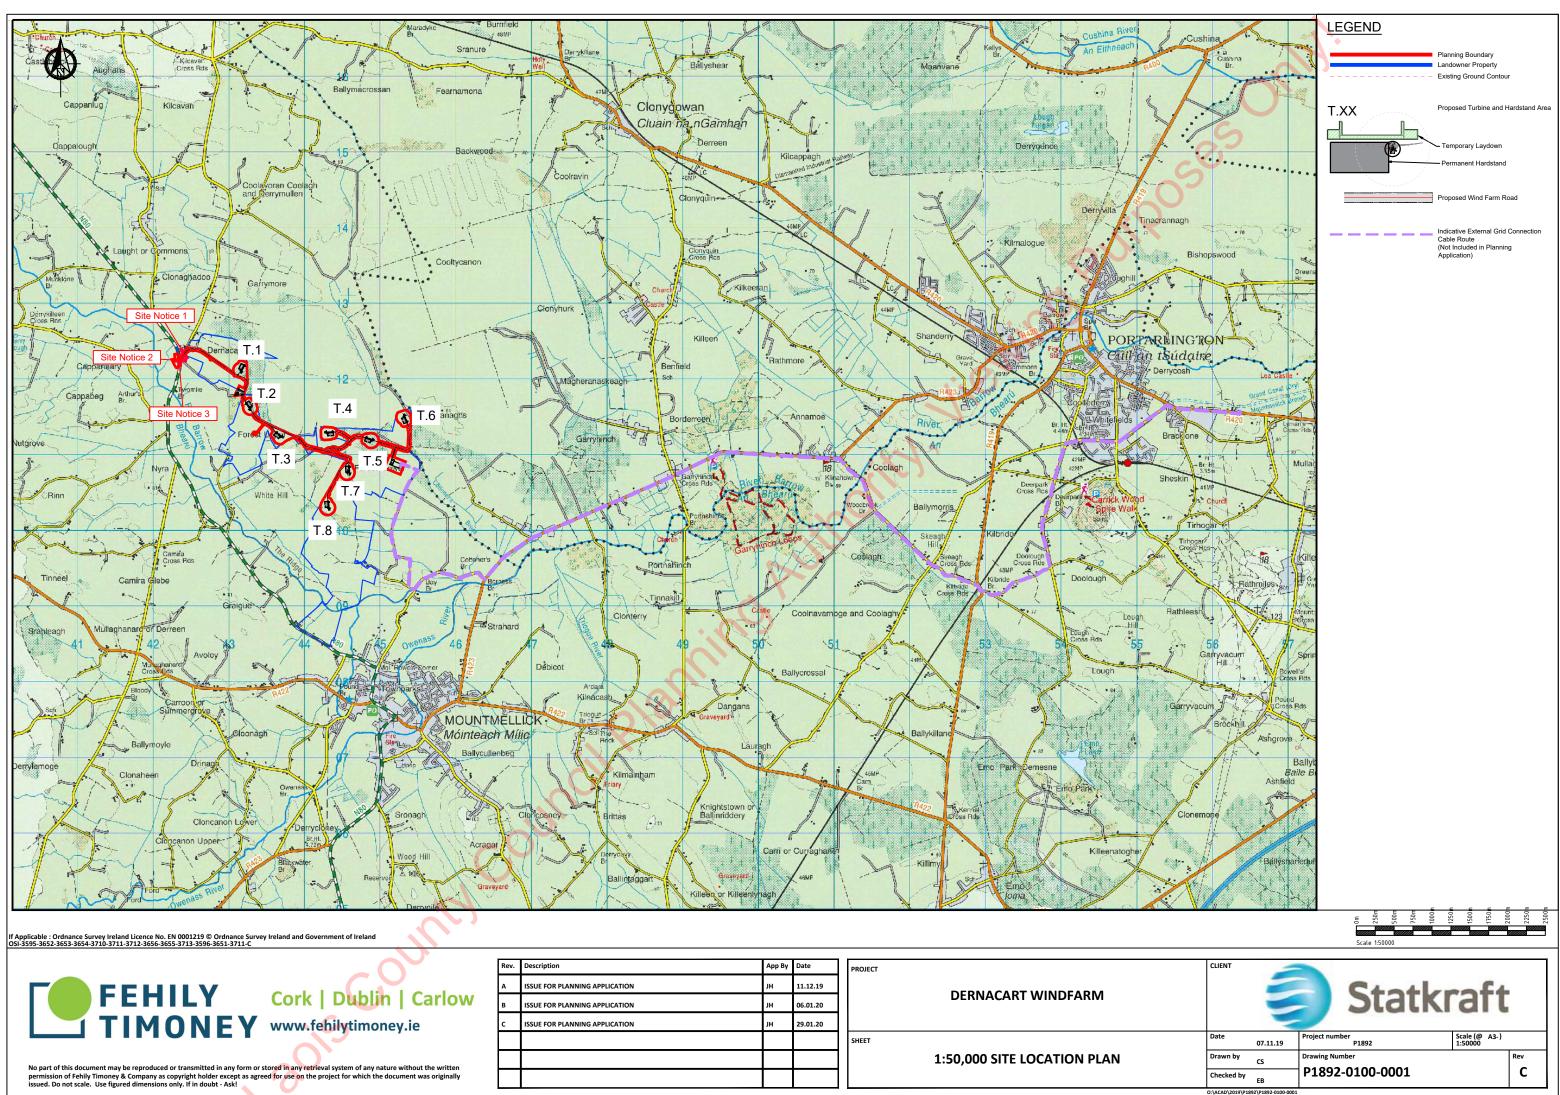

| Description                    | App By | Date     | Р | PROJECT                     |
|--------------------------------|--------|----------|---|-----------------------------|
| ISSUE FOR PLANNING APPLICATION | HL     | 11.12.19 |   |                             |
| ISSUE FOR PLANNING APPLICATION | HL     | 06.01.20 |   | DERNACART WINDFARM          |
| ISSUE FOR PLANNING APPLICATION | нı     | 29.01.20 |   |                             |
|                                |        |          | s | SHEET                       |
|                                |        |          |   | 1:50,000 SITE LOCATION PLAN |
|                                |        |          |   |                             |