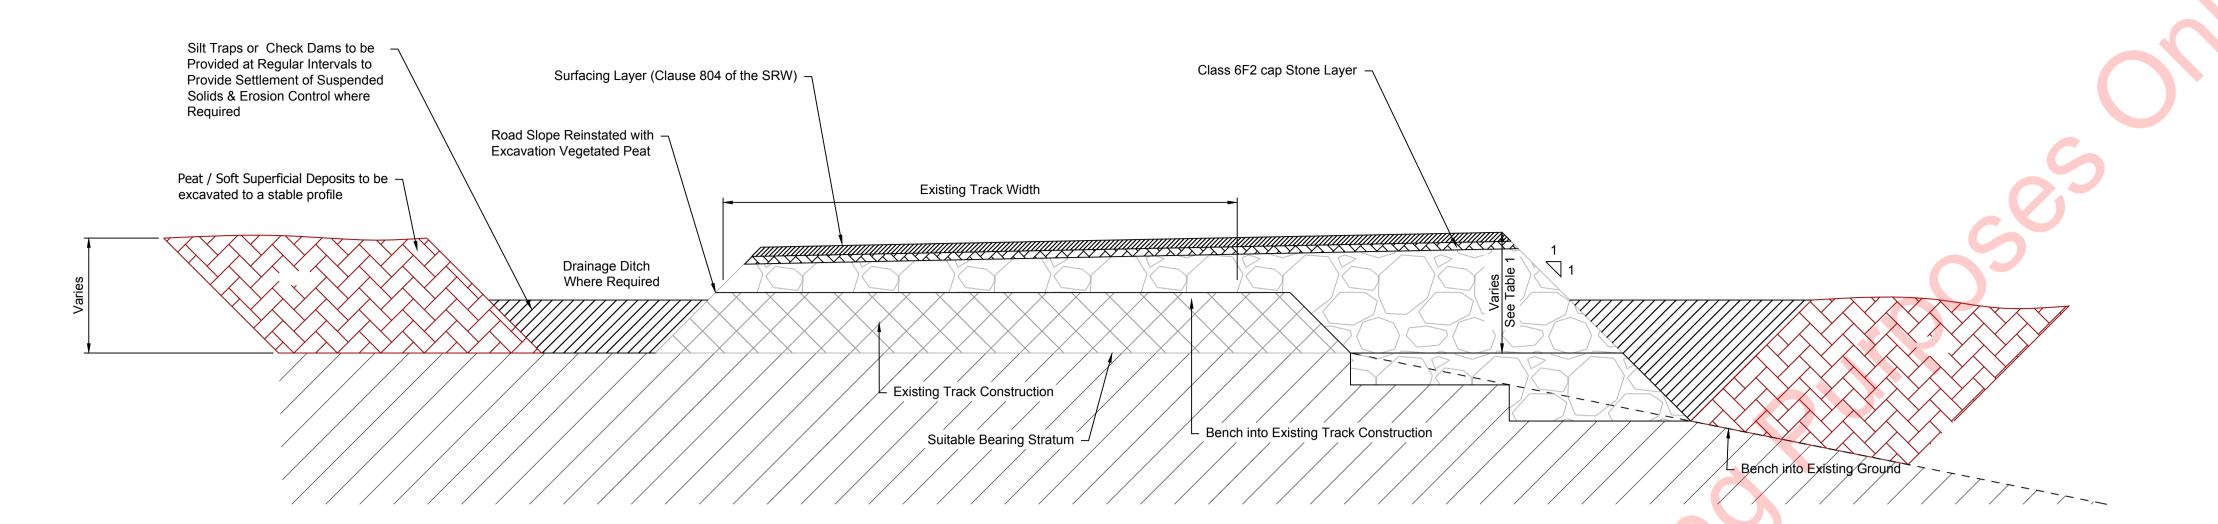

Final Road Design to Engineer & Turbine Manufacturers Specifications

TYPICAL SECTION THROUGH GENERAL ACCESS TRACK UPGRADE OF EXISTING TRACK Scale 1:25

TYPICAL PIPE CULVERT LONG SECTION Scale 1:25

If Applicable: Ordnance Survey Ireland Licence No. EN 0001219 © Ordnance Survey Ireland and Government of Ireland OSI-3595-3652-3653-3654-3710-3711-3712-3656-3655-3713-3596-3651-3711-C

PROJECT

**TYPICAL CROSS SECTION THROUGH NEW & UPGRADED ACCESS TRACKS. TYPICAL PIPE CULVERT LONG SECTION** 

| Statkraft |
|-----------|
| Statkiait |

Scale (@ A1-) 1:25 Project number 23.09.19 Drawing Number Drawn by P1892-0400-0010