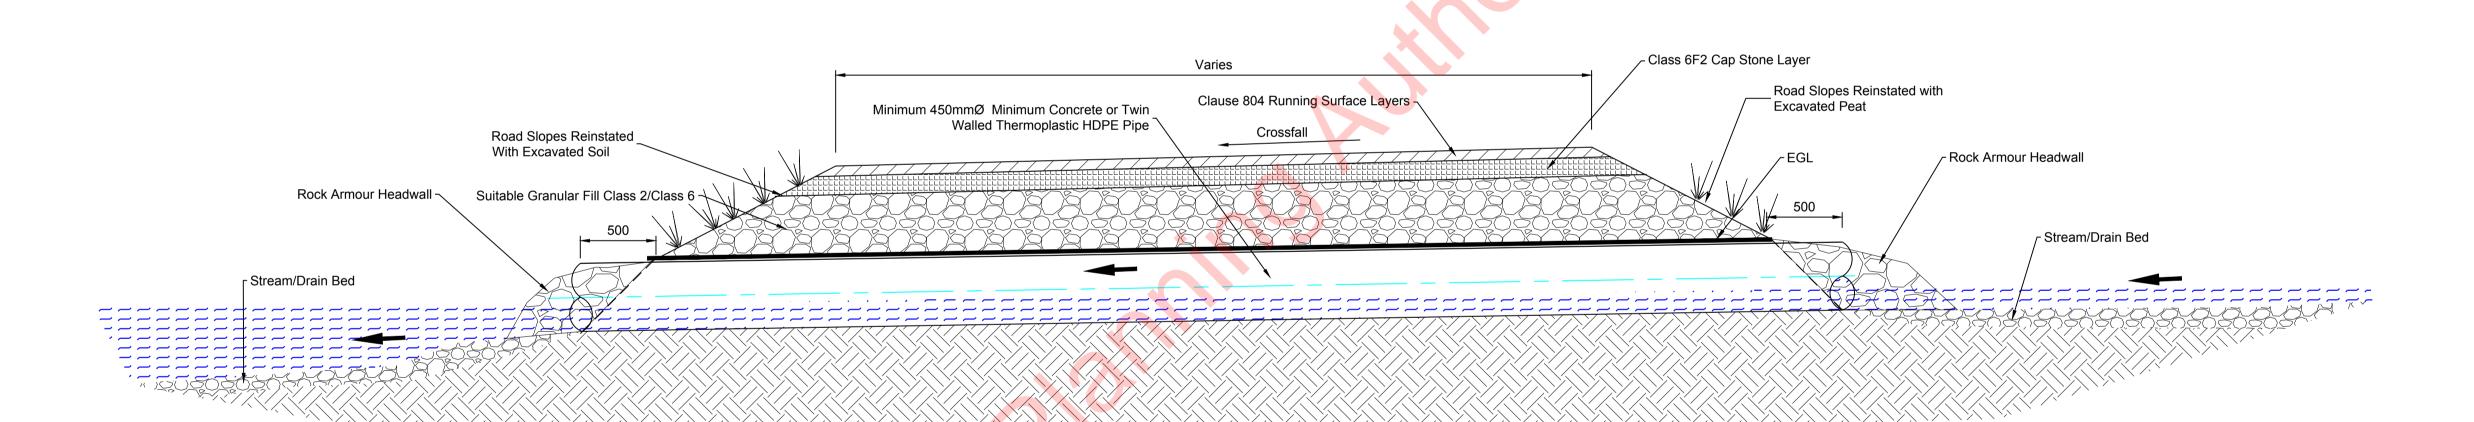

Final Road Design to Engineer & Turbine Manufacturers Specifications

TYPICAL SECTION THROUGH GENERAL ACCESS TRACK UPGRADE OF EXISTING TRACK Scale 1:25

TYPICAL PIPE CULVERT LONG SECTION Scale 1:25

If Applicable: Ordnance Survey Ireland Licence No. EN 0001219 © Ordnance Survey Ireland and Government of Ireland OSI-3595-3652-3653-3654-3710-3711-3712-3656-3655-3713-3596-3651-3711-C

PROJECT

**TYPICAL CROSS SECTION THROUGH NEW & UPGRADED ACCESS TRACKS. TYPICAL PIPE CULVERT LONG SECTION** 

| Statkraft |
|-----------|
| Statkiait |

Scale (@ A1-) 1:25 Project number 23.09.19 Drawing Number Drawn by P1892-0400-0010