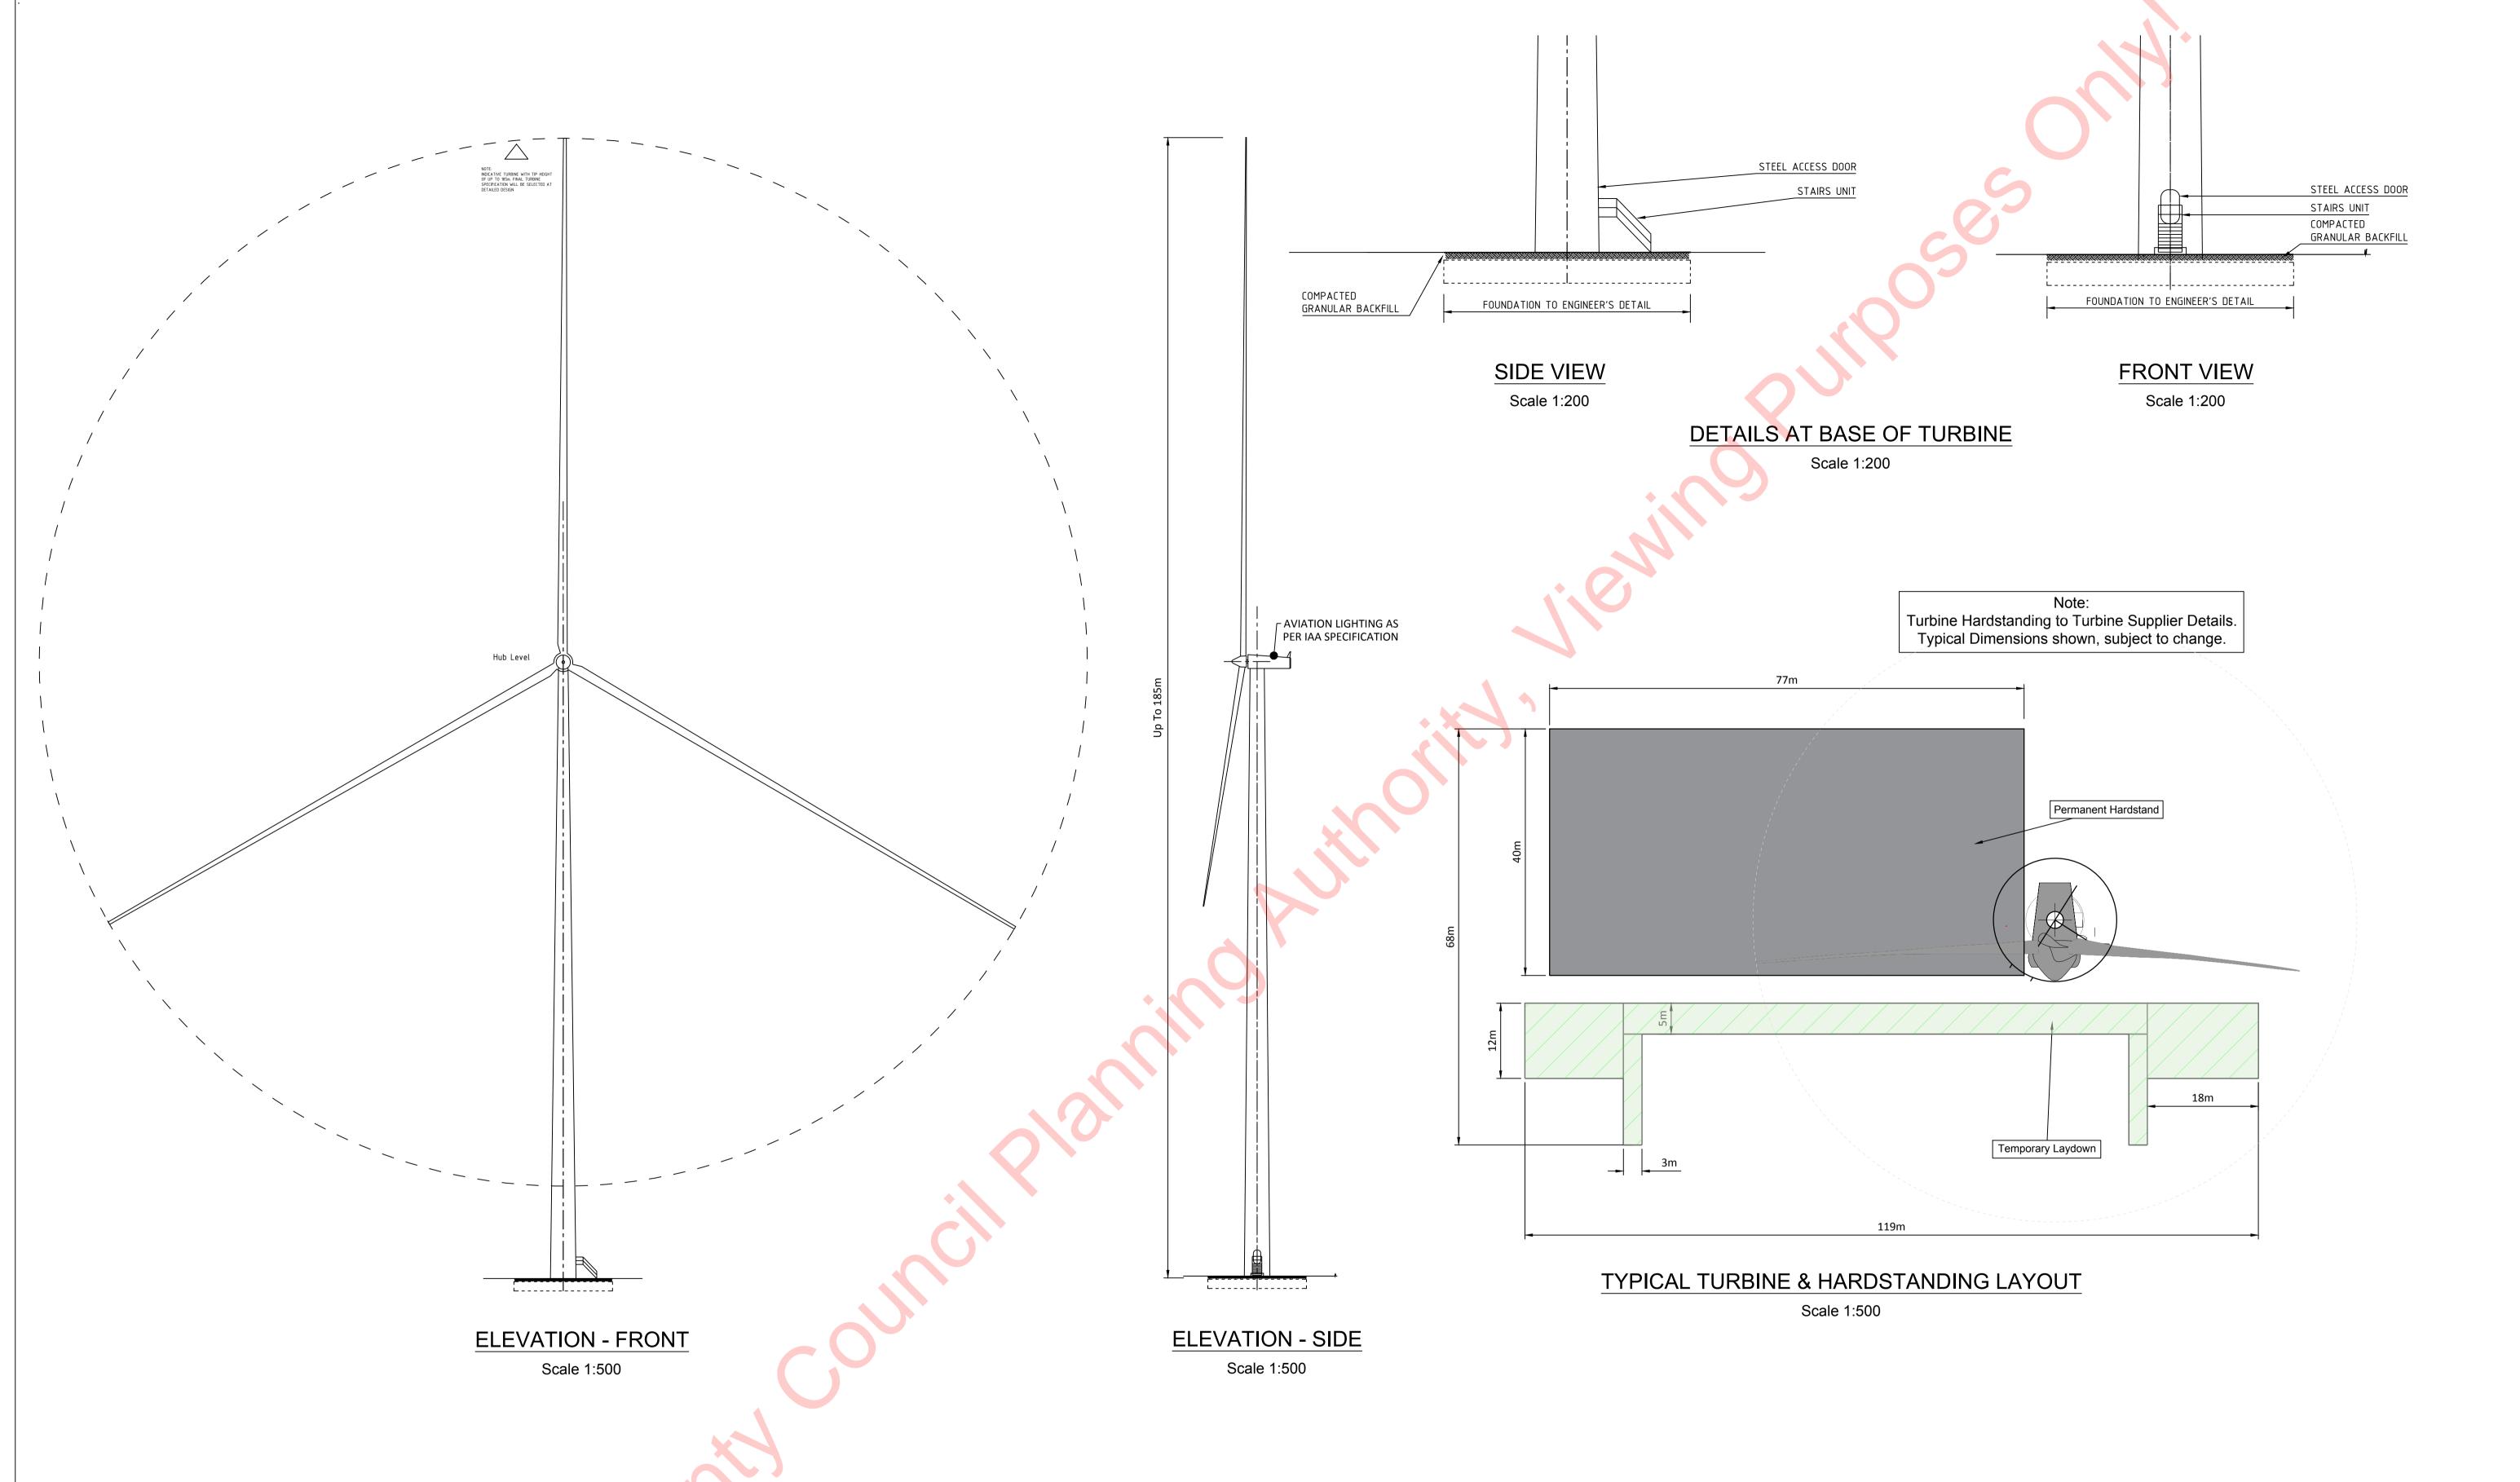

|  | DERNACART WINDFARM  SHEET | CLIENT DRA     | Ctatkraft             |                         |                           |  |
|--|---------------------------|----------------|-----------------------|-------------------------|---------------------------|--|
|  |                           | ANIVI          |                       | Statki                  | dit                       |  |
|  |                           | Date           | 20.09.19              | Project number<br>P1892 | Scale (@ A1-)<br>AS SHOWN |  |
|  |                           | TAILS Drawn by | cs                    | Drawing Number          |                           |  |
|  |                           |                | y<br>EB               | P1892-0400-0001         |                           |  |
|  |                           | O:\ACAD\2019\  | P1892\P1892-0400-0001 |                         |                           |  |