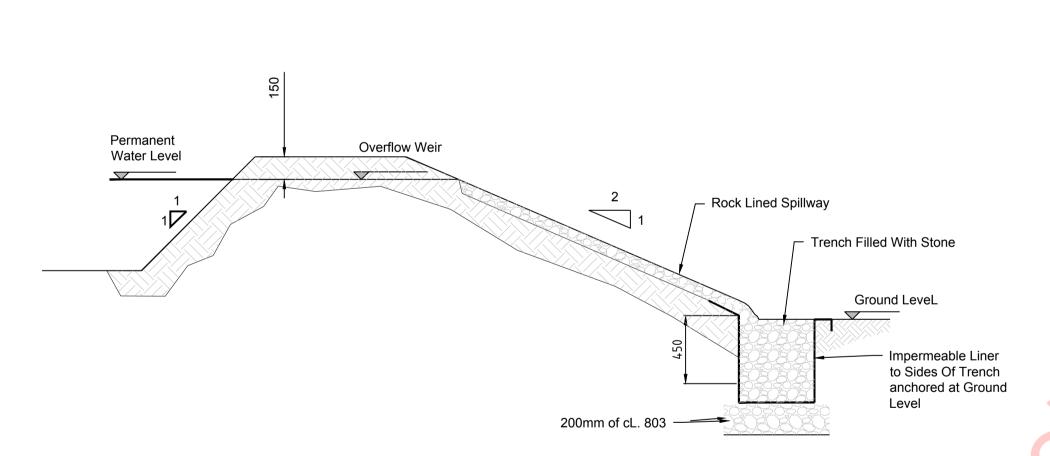

Existing Contours

**DETAILS AT OUTFALL** & DISPERSED OUTFALL DETAIL Scale 1:25

Where Existing Ground Slope Greater Than 1:5 Scale 1:25

7 300mm Thick Topsoil On Pond Base

Thickness 750mm

PLAN Scale 1:25

If Applicable : Ordnance Survey Ireland Licence No. EN 0001219 © Ordnance Survey Ireland and Government of Ireland OSI-3595-3652-3653-3654-3710-3711-3712-3656-3655-3713-3596-3651-3711-C