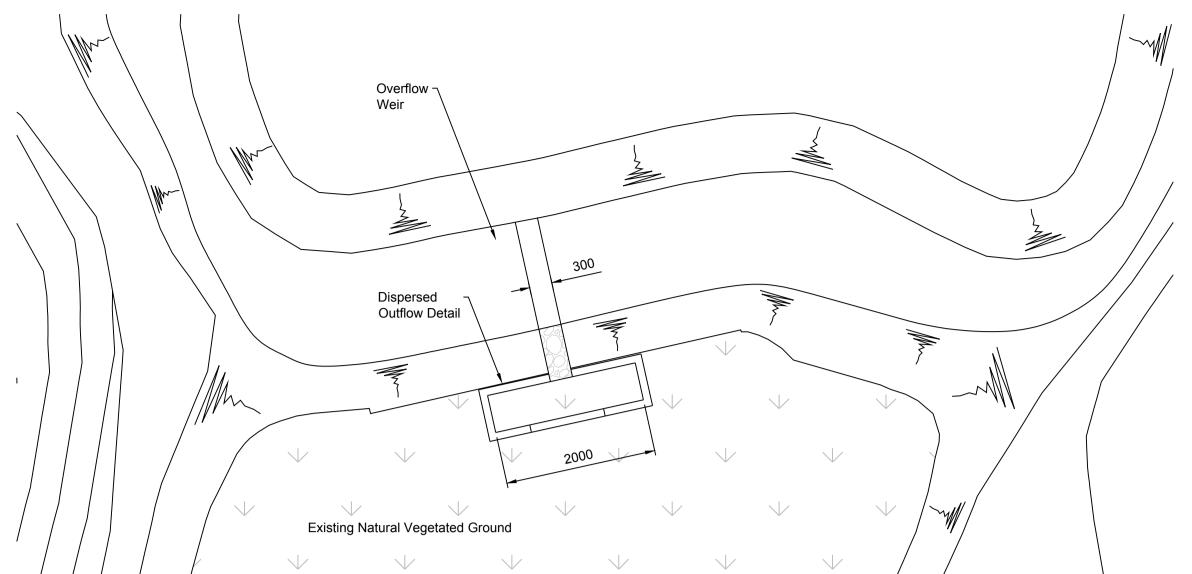

## PLAN OF POND OUTFALL DETAIL Scale 1:50

TYPICAL BUND CONSTRUCTION Where Existing Ground Slope Less Than 1:5 Scale 1:25 Topsoil 150mm Thick -

Topsoil 150mm Thick

All Topsoil And

Vegetation To Be Removed

Slope Smoothed Into

Existing Contours

**DETAILS AT OUTFALL** & DISPERSED OUTFALL DETAIL Scale 1:25

Where Existing Ground Slope Greater Than 1:5 Scale 1:25

7 300mm Thick Topsoil On Pond Base

Thickness 750mm

PLAN Scale 1:25

If Applicable : Ordnance Survey Ireland Licence No. EN 0001219 © Ordnance Survey Ireland and Government of Ireland OSI-3595-3652-3653-3654-3710-3711-3712-3656-3655-3713-3596-3651-3711-C