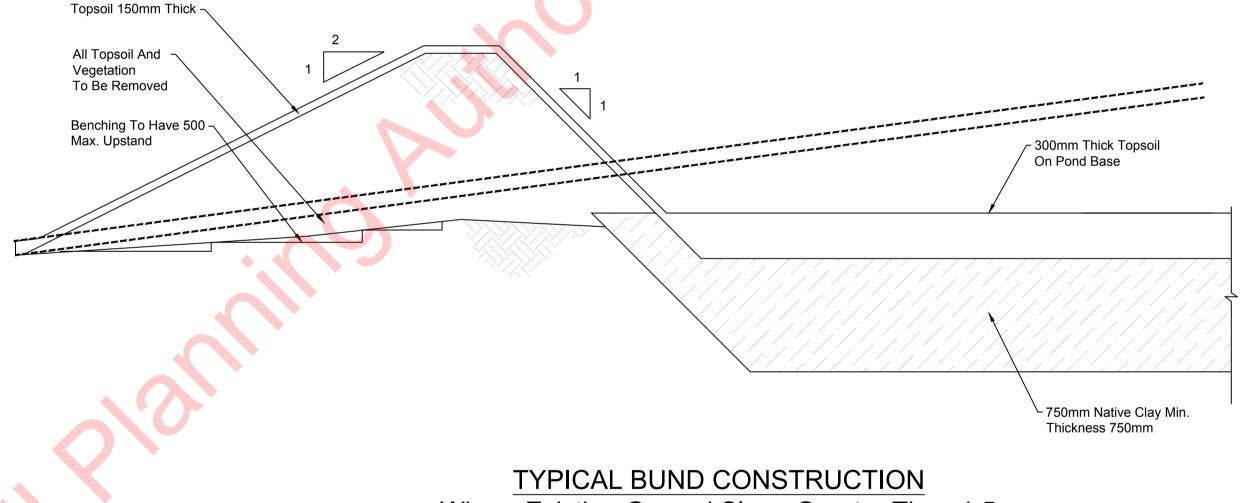

## PLAN OF POND OUTFALL DETAIL Scale 1:50

TYPICAL BUND CONSTRUCTION Where Existing Ground Slope Less Than 1:5 Scale 1:25 Topsoil 150mm Thick -

Topsoil 150mm Thick

All Topsoil And

Vegetation To Be Removed

Slope Smoothed Into

Existing Contours

**DETAILS AT OUTFALL** & DISPERSED OUTFALL DETAIL Scale 1:25

Where Existing Ground Slope Greater Than 1:5 Scale 1:25

7 300mm Thick Topsoil On Pond Base

Thickness 750mm

PLAN Scale 1:25

If Applicable : Ordnance Survey Ireland Licence No. EN 0001219 © Ordnance Survey Ireland and Government of Ireland OSI-3595-3652-3653-3654-3710-3711-3712-3656-3655-3713-3596-3651-3711-C