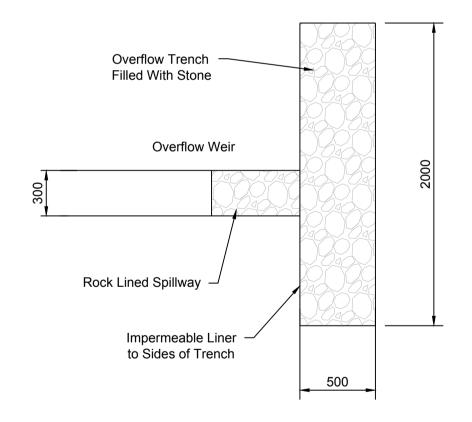

Existing Contours

**DETAILS AT OUTFALL** & DISPERSED OUTFALL DETAIL Scale 1:25

Where Existing Ground Slope Greater Than 1:5 Scale 1:25

7 300mm Thick Topsoil On Pond Base

Thickness 750mm

PLAN Scale 1:25

If Applicable : Ordnance Survey Ireland Licence No. EN 0001219 © Ordnance Survey Ireland and Government of Ireland OSI-3595-3652-3653-3654-3710-3711-3712-3656-3655-3713-3596-3651-3711-C