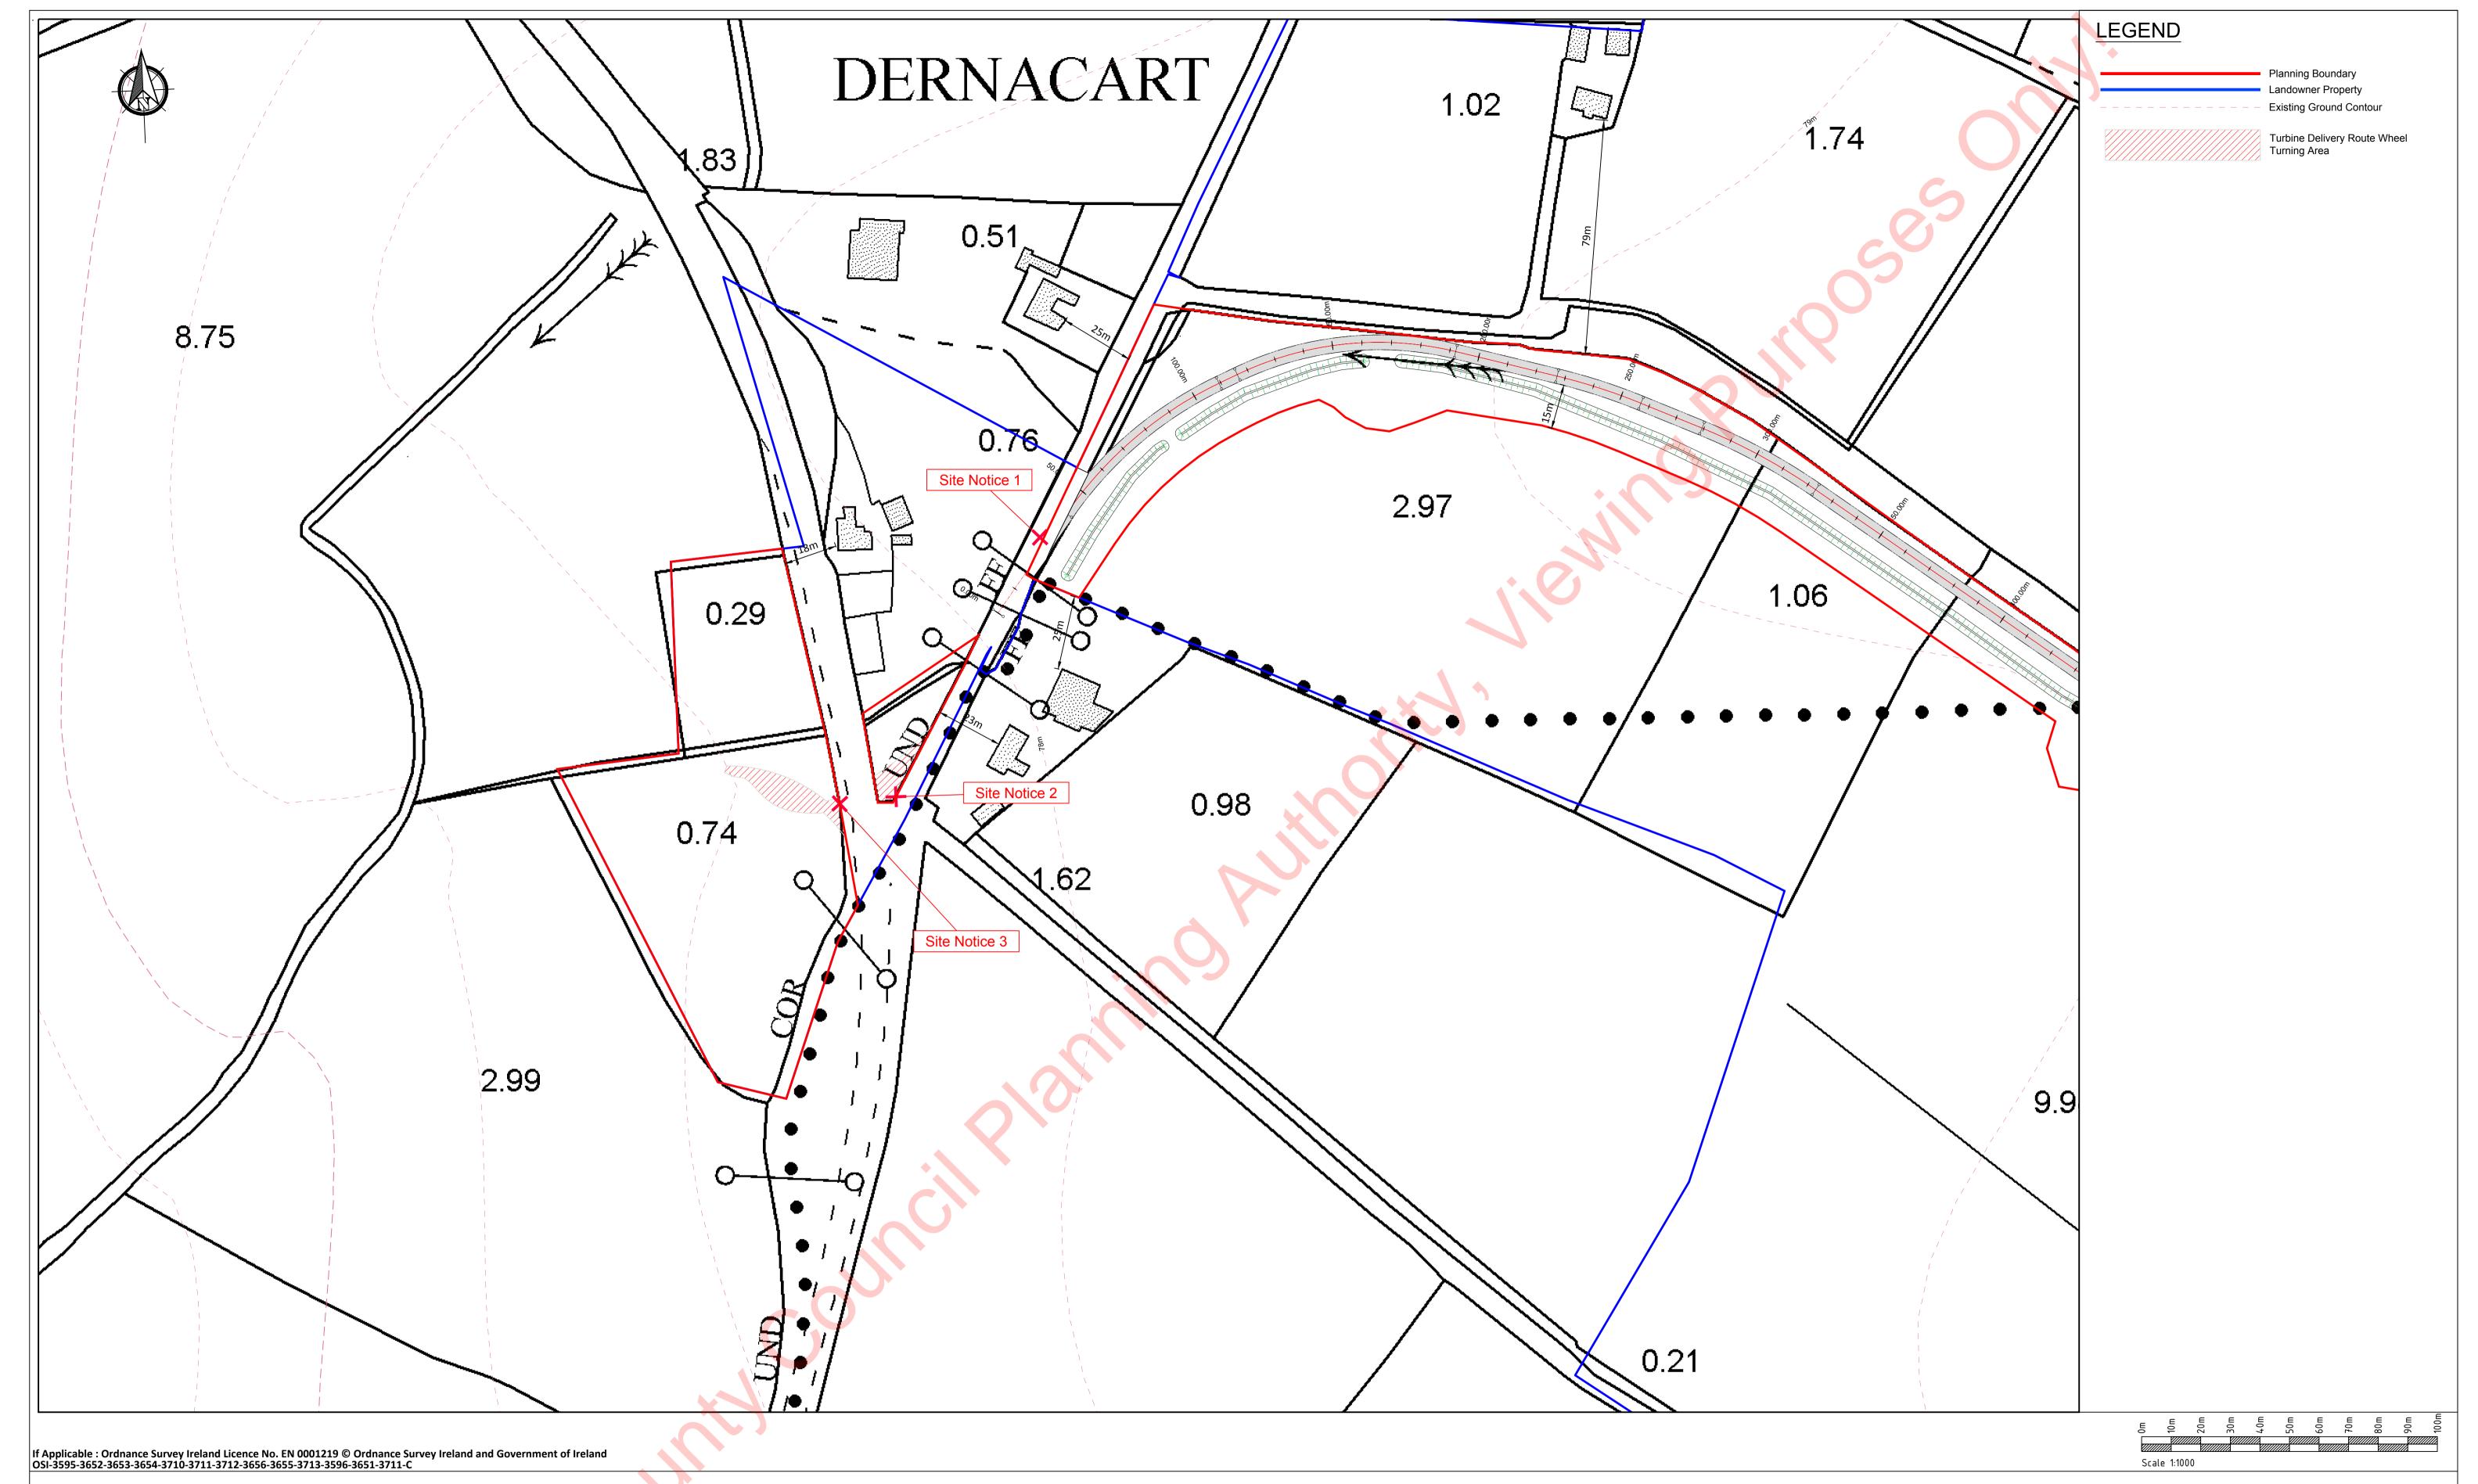

| PROJECT | DERNACART WINDFARM                    | CLIENT           |                  | Statk                   | raft                    |
|---------|---------------------------------------|------------------|------------------|-------------------------|-------------------------|
| SHEET   | PLAN OF TURBINE DELIVERY ROUTE NODE 1 | Date             | 21.11.19         | Project number<br>P1892 | Scale (@ A1-)<br>1:1000 |
| 71      |                                       | Drawn by         | CS               | Drawing Number          | Rev                     |
| 71      |                                       | Checked by       | EB               | P1892-0100-0014         | <b>A</b>                |
|         |                                       | O:\ACAD\2019\P18 | 92\P1892-0100-00 | 14                      | <u> </u>                |