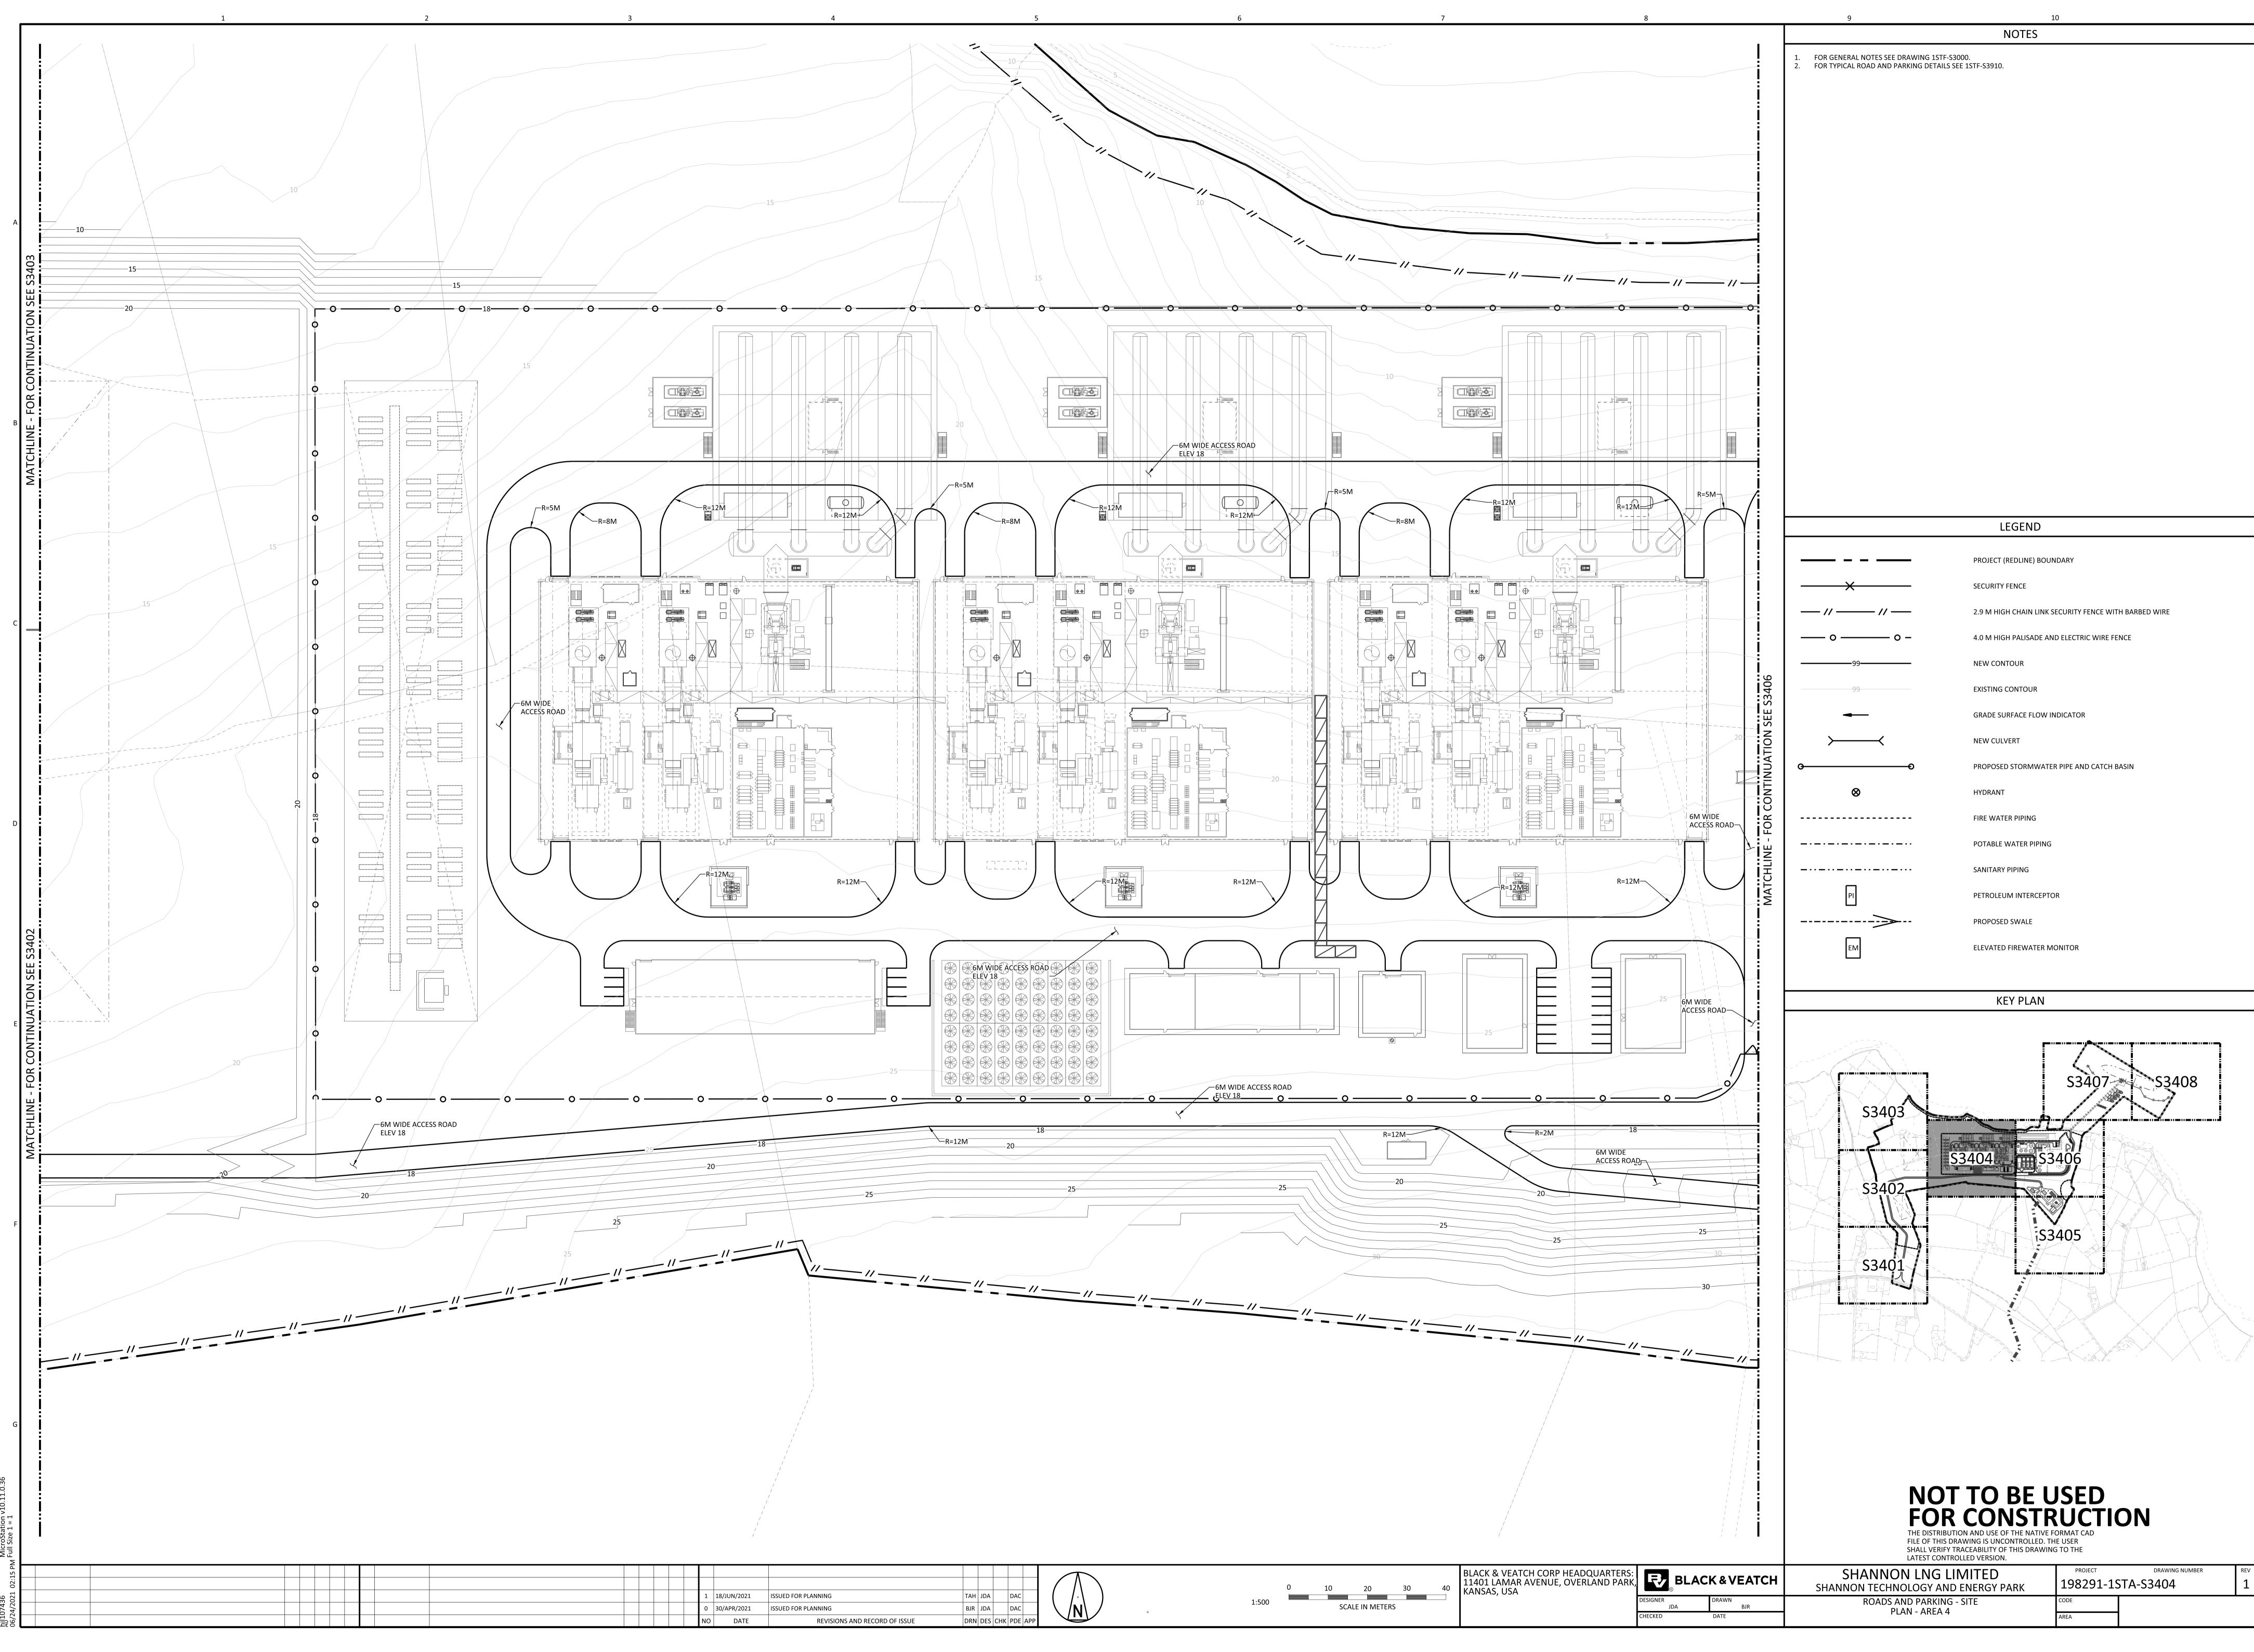

|                                        | LEGEND                                                |   |
|----------------------------------------|-------------------------------------------------------|---|
|                                        | PROJECT (REDLINE) BOUNDARY                            |   |
| —————————————————————————————————————— | SECURITY FENCE                                        |   |
| // //                                  | 2.9 M HIGH CHAIN LINK SECURITY FENCE WITH BARBED WIRE | с |
| —— o —— o –                            | 4.0 M HIGH PALISADE AND ELECTRIC WIRE FENCE           |   |
| 99                                     | NEW CONTOUR                                           |   |
| 99                                     | EXISTING CONTOUR                                      |   |
| ◄                                      | GRADE SURFACE FLOW INDICATOR                          |   |
| $\succ$                                | NEW CULVERT                                           |   |
| əÐ                                     | PROPOSED STORMWATER PIPE AND CATCH BASIN              |   |
| $\otimes$                              | HYDRANT                                               |   |
|                                        | FIRE WATER PIPING                                     | D |
|                                        | POTABLE WATER PIPING                                  |   |
|                                        | SANITARY PIPING                                       |   |
| PI                                     | PETROLEUM INTERCEPTOR                                 |   |
| <b>&gt;</b>                            | PROPOSED SWALE                                        |   |
| EM                                     | ELEVATED FIREWATER MONITOR                            |   |
|                                        |                                                       |   |