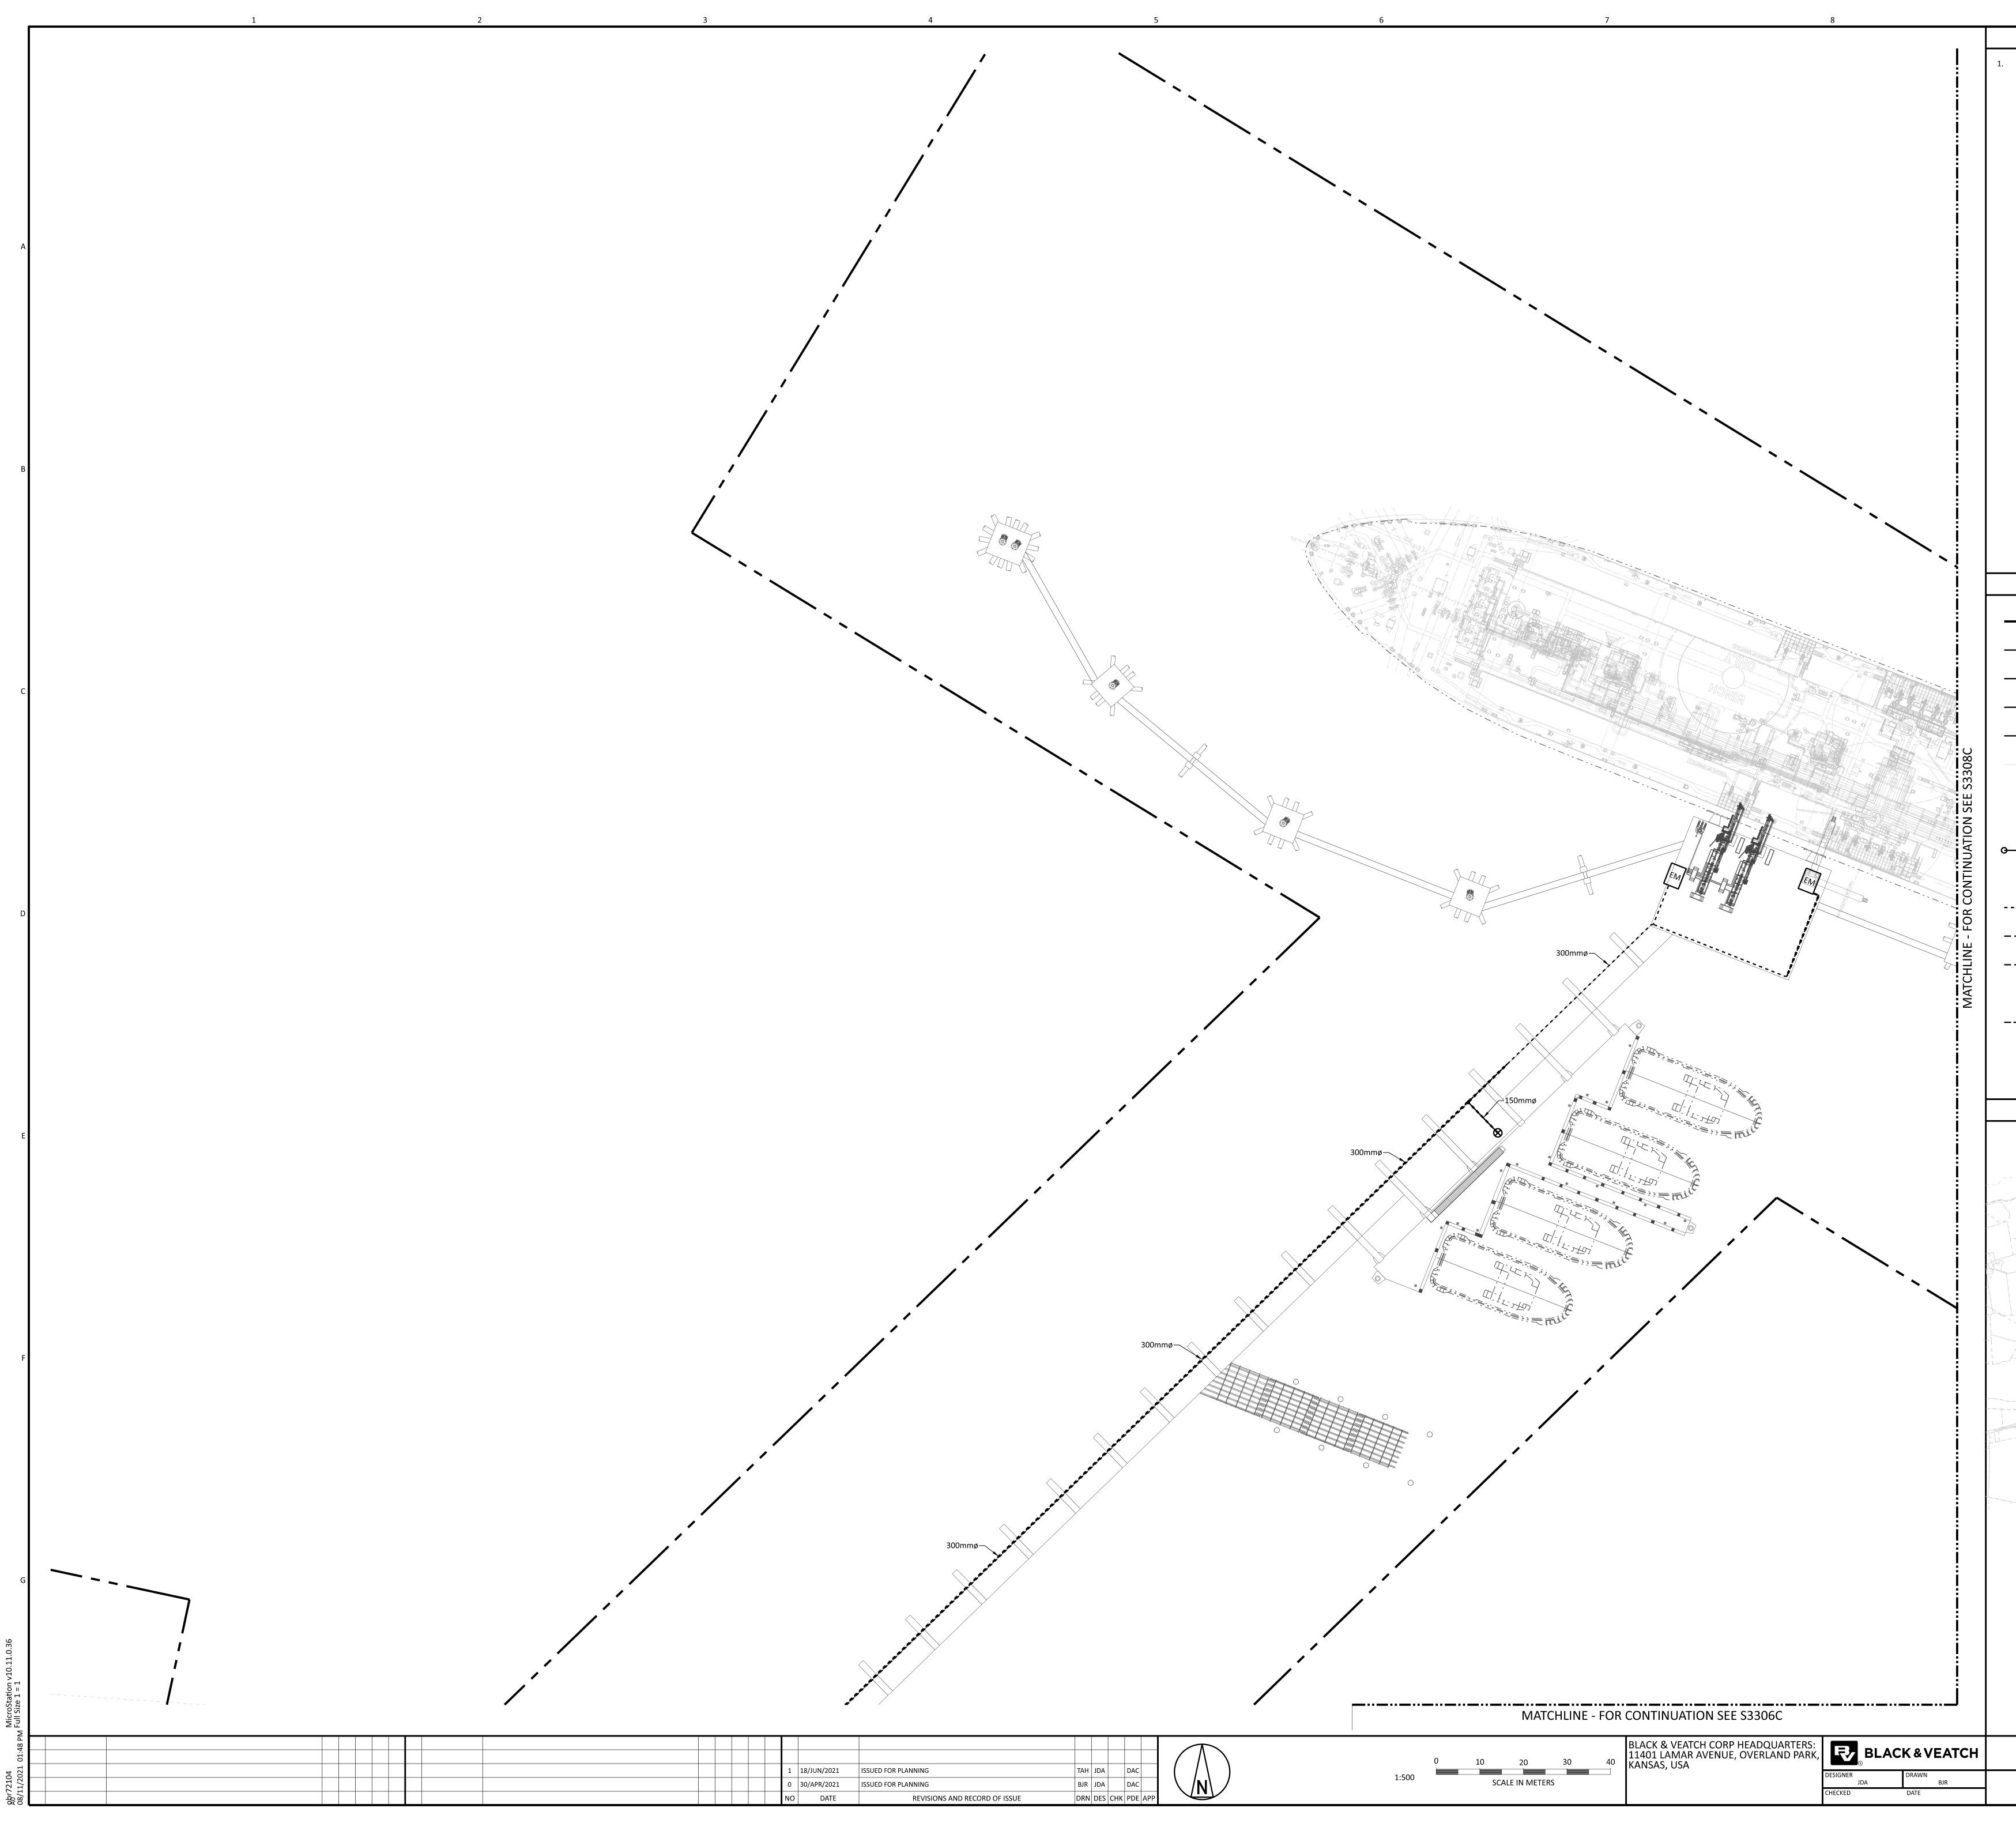

FIRE WATER LAYOUT - SITE PLAN - AREA 7

| S3303C   | S3307C<br>S3308C           |
|----------|----------------------------|
| -S3302C- | S3304C<br>S3304C<br>S3306C |
| S3301C   | S3305C                     |

## KEY PLAN

|                                        | LEGEND                                                |   |
|----------------------------------------|-------------------------------------------------------|---|
|                                        | PROJECT (REDLINE) BOUNDARY                            |   |
| —————————————————————————————————————— | SECURITY FENCE                                        |   |
| // //                                  | 2.9 M HIGH CHAIN LINK SECURITY FENCE WITH BARBED WIRE | c |
| —— o ——— o –                           | 4.0 M HIGH PALISADE AND ELECTRIC WIRE FENCE           |   |
| 99                                     | NEW CONTOUR                                           |   |
| 99                                     | EXISTING CONTOUR                                      |   |
| ◄                                      | GRADE SURFACE FLOW INDICATOR                          |   |
| $\rightarrow$                          | NEW CULVERT                                           |   |
| 90                                     | PROPOSED STORMWATER PIPE AND CATCH BASIN              |   |
| $\otimes$                              | HYDRANT                                               |   |
|                                        | FIRE WATER PIPING                                     | C |
|                                        | POTABLE WATER PIPING                                  |   |
|                                        | SANITARY PIPING                                       |   |
| Ы                                      | PETROLEUM INTERCEPTOR                                 |   |
| >                                      | PROPOSED SWALE                                        |   |
| EM                                     | ELEVATED FIREWATER MONITOR                            |   |