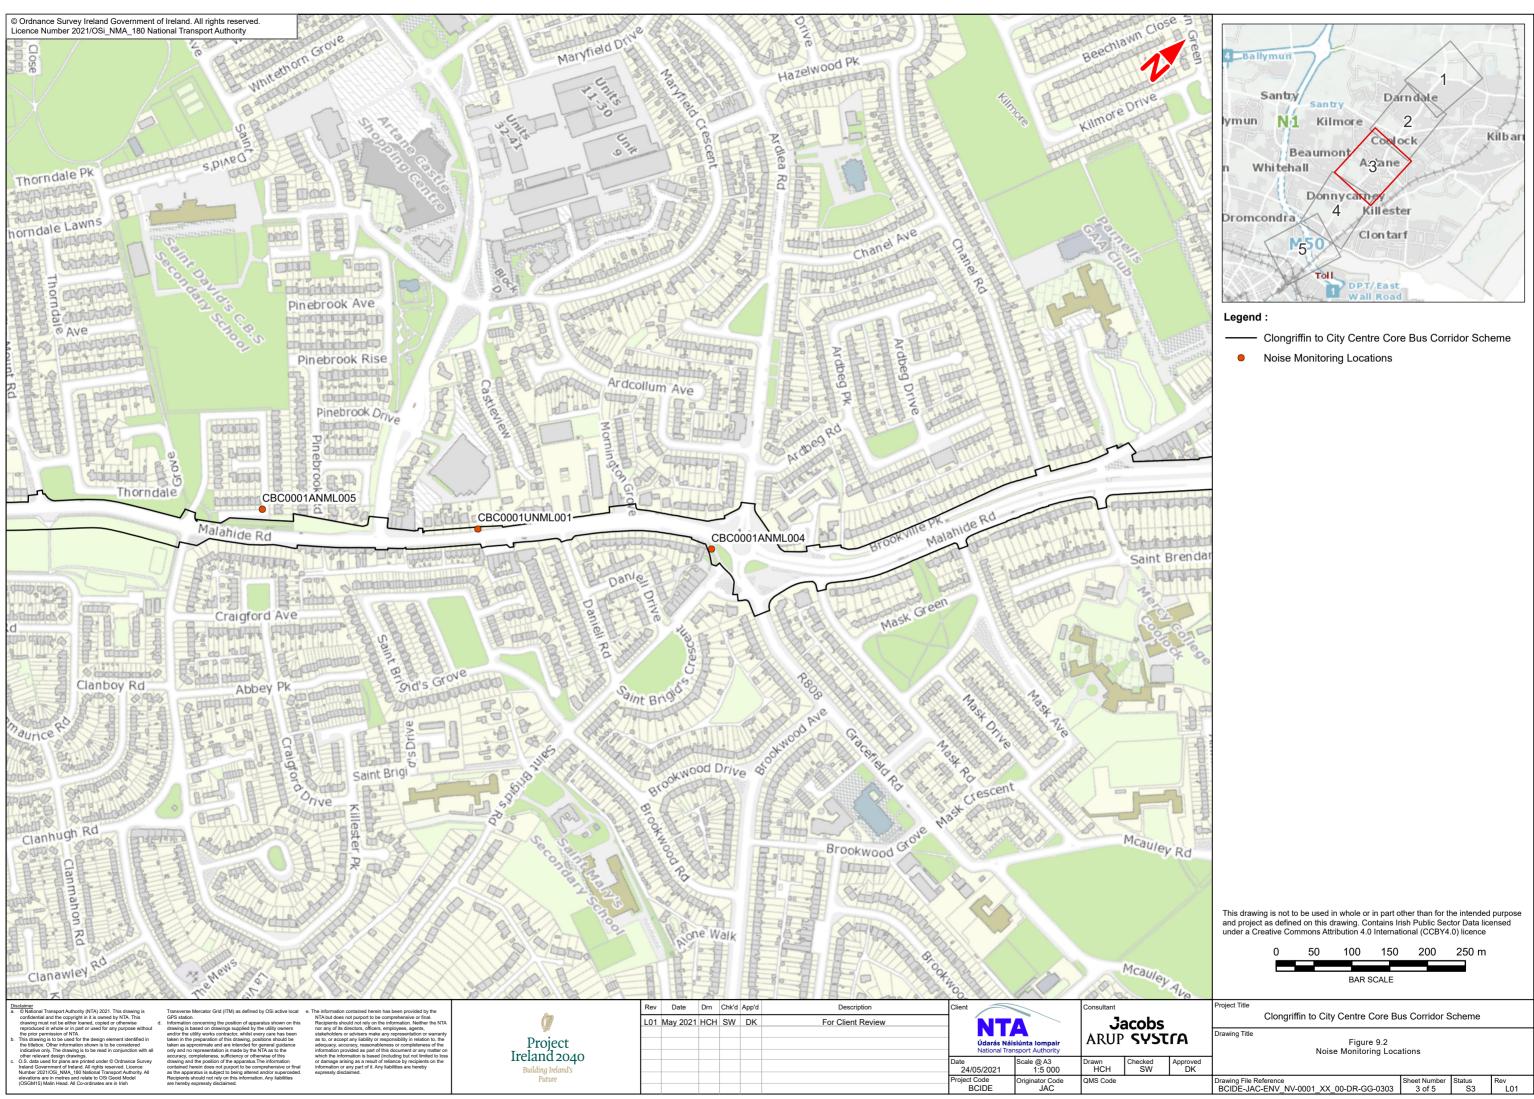

# **9.2** Noise Monitoring Locations

4 Ballymun Santry Darnda Santry 2 lymun N1 Kilmore Kilbar Coolock Beaumont/ A:3'ane Whitehall Donnycarney 4 Killester Dromcondra Clontarf M55 Toll DPT/East 1 Wall Roa Legend : 0/ - Clongriffin to City Centre Core Bus Corridor Scheme Noise Monitoring Locations This drawing is not to be used in whole or in part other than for the intended purpose and project as defined on this drawing. Contains Irish Public Sector Data licensed under a Creative Commons Attribution 4.0 International (CCBY4.0) licence 100 150 200 50 250 m BAR SCALE Project Title Clongriffin to City Centre Core Bus Corridor Scheme Drawing Title Figure 9.2 Noise Monitoring Locations

 Drawing File Reference
 Sheet Number
 Status
 Rev

 BCIDE-JAC-ENV\_NV-0001\_XX\_00-DR-GG-0301
 1 of 5
 S3
 L01

|                                                    | ++    |
|----------------------------------------------------|-------|
| 4 Ballymun                                         | t     |
|                                                    | +     |
| Santry Santry Darndale                             | £     |
| ymun N1 Kilmore 2                                  | At    |
| n Whitehall A3ane Ki                               | lbari |
| Donnycatney<br>4 Killester                         | e de  |
| M550 Clontarf                                      | /     |
| Toll DPT/East<br>Wall Road                         |       |
| Legend :                                           |       |
| Clongriffin to City Centre Core Bus Corridor Scher | ne    |
| <ul> <li>Noise Monitoring Locations</li> </ul>     |       |

| This drawing is not to be used in whole or in part other than for the intended purpose |
|----------------------------------------------------------------------------------------|
| and project as defined on this drawing. Contains Irish Public Sector Data licensed     |
| under a Creative Commons Attribution 4.0 International (CCBY4.0) licence               |

| 0       | 50           | 100                  | 150      | 200      | 250 m  |
|---------|--------------|----------------------|----------|----------|--------|
|         |              |                      |          |          |        |
|         |              | BAR S                | CALE     |          |        |
|         |              |                      |          |          |        |
| Clongri | ffin to City | / Centre (           | Core Bus | Corridor | Scheme |
|         | Nois         | Figure<br>e Monitori |          | ons      |        |