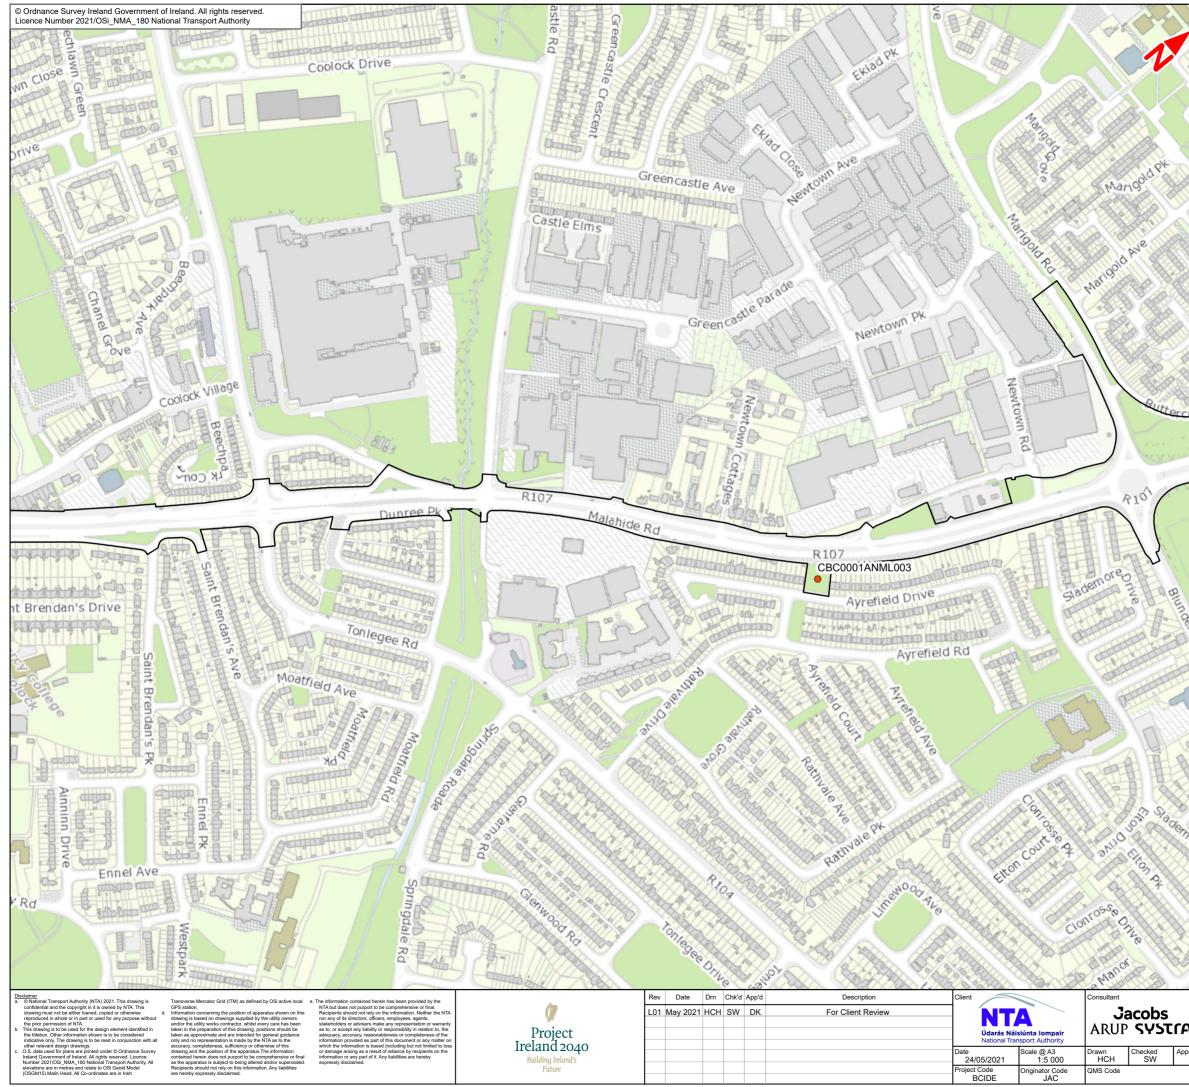

# **9.2** Noise Monitoring Locations

4 Ballymun Santry Darnda Santry 2 lymun N1 Kilmore Kilbar Coolock Beaumont/ A:3'ane Whitehall Donnycarney 4 Killester Dromcondra Clontarf M55 Toll DPT/East 1 Wall Roa Legend : 0/ - Clongriffin to City Centre Core Bus Corridor Scheme Noise Monitoring Locations This drawing is not to be used in whole or in part other than for the intended purpose and project as defined on this drawing. Contains Irish Public Sector Data licensed under a Creative Commons Attribution 4.0 International (CCBY4.0) licence 100 150 200 50 250 m BAR SCALE Project Title Clongriffin to City Centre Core Bus Corridor Scheme Drawing Title Figure 9.2 Noise Monitoring Locations

 Drawing File Reference
 Sheet Number
 Status
 Rev

 BCIDE-JAC-ENV\_NV-0001\_XX\_00-DR-GG-0301
 1 of 5
 S3
 L01

|                                                    | ++    |
|----------------------------------------------------|-------|
| 4 Ballymun                                         | t     |
|                                                    | +     |
| Santry Santry Darndale                             | £     |
| ymun N1 Kilmore 2                                  | At    |
| n Whitehall A3ane Ki                               | lbari |
| Donnycatney<br>4 Killester                         | e de  |
| M550 Clontarf                                      | /     |
| Toll DPT/East<br>Wall Road                         |       |
| Legend :                                           |       |
| Clongriffin to City Centre Core Bus Corridor Scher | ne    |
| <ul> <li>Noise Monitoring Locations</li> </ul>     |       |

| This drawing is not to be used in whole or in part other than for the intended purpose |
|----------------------------------------------------------------------------------------|
| and project as defined on this drawing. Contains Irish Public Sector Data licensed     |
| under a Creative Commons Attribution 4.0 International (CCBY4.0) licence               |

| 0       | 50           | 100                  | 150      | 200      | 250 m  |
|---------|--------------|----------------------|----------|----------|--------|
|         |              |                      |          |          |        |
|         |              | BAR S                | CALE     |          |        |
|         |              |                      |          |          |        |
| Clongri | ffin to City | / Centre (           | Core Bus | Corridor | Scheme |
|         | Nois         | Figure<br>e Monitori |          | ons      |        |