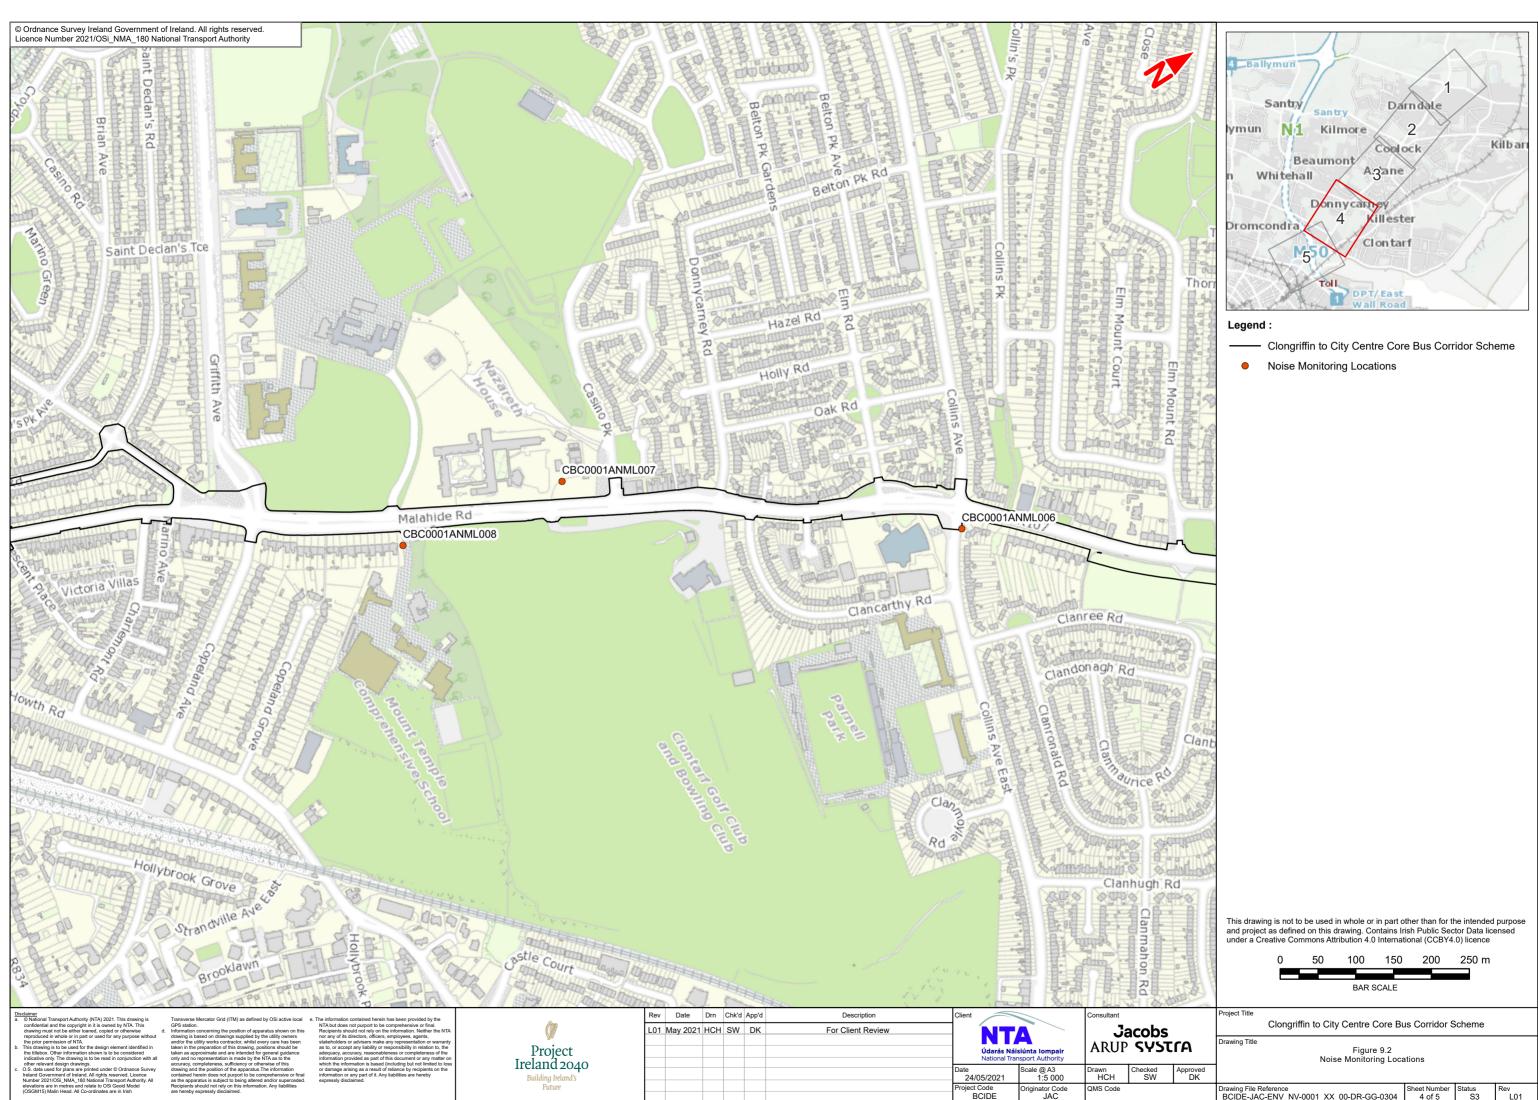

# **9.2** Noise Monitoring Locations

4 Ballymun Santry Darnda Santry 2 lymun N1 Kilmore Kilbar Coolock Beaumont/ A:3'ane Whitehall Donnycarney 4 Killester Dromcondra Clontarf M55 Toll DPT/East 1 Wall Roa Legend : 0/ - Clongriffin to City Centre Core Bus Corridor Scheme Noise Monitoring Locations This drawing is not to be used in whole or in part other than for the intended purpose and project as defined on this drawing. Contains Irish Public Sector Data licensed under a Creative Commons Attribution 4.0 International (CCBY4.0) licence 100 150 200 50 250 m BAR SCALE Project Title Clongriffin to City Centre Core Bus Corridor Scheme Drawing Title Figure 9.2 Noise Monitoring Locations

 Drawing File Reference
 Sheet Number
 Status
 Rev

 BCIDE-JAC-ENV\_NV-0001\_XX\_00-DR-GG-0301
 1 of 5
 S3
 L01

|                                                    | ++    |
|----------------------------------------------------|-------|
| 4 Ballymun                                         | t     |
|                                                    | +     |
| Santry Santry Darndale                             | £     |
| ymun N1 Kilmore 2                                  | At    |
| n Whitehall A3ane Ki                               | lbari |
| Donnycatney<br>4 Killester                         | e de  |
| M550 Clontarf                                      | /     |
| Toll DPT/East<br>Wall Road                         |       |
| Legend :                                           |       |
| Clongriffin to City Centre Core Bus Corridor Scher | ne    |
| <ul> <li>Noise Monitoring Locations</li> </ul>     |       |

| This drawing is not to be used in whole or in part other than for the intended purpose |
|----------------------------------------------------------------------------------------|
| and project as defined on this drawing. Contains Irish Public Sector Data licensed     |
| under a Creative Commons Attribution 4.0 International (CCBY4.0) licence               |

| 0       | 50           | 100                  | 150      | 200      | 250 m  |
|---------|--------------|----------------------|----------|----------|--------|
|         |              |                      |          |          |        |
|         |              | BAR S                | CALE     |          |        |
|         |              |                      |          |          |        |
| Clongri | ffin to City | / Centre (           | Core Bus | Corridor | Scheme |
|         | Nois         | Figure<br>e Monitori |          | ons      |        |