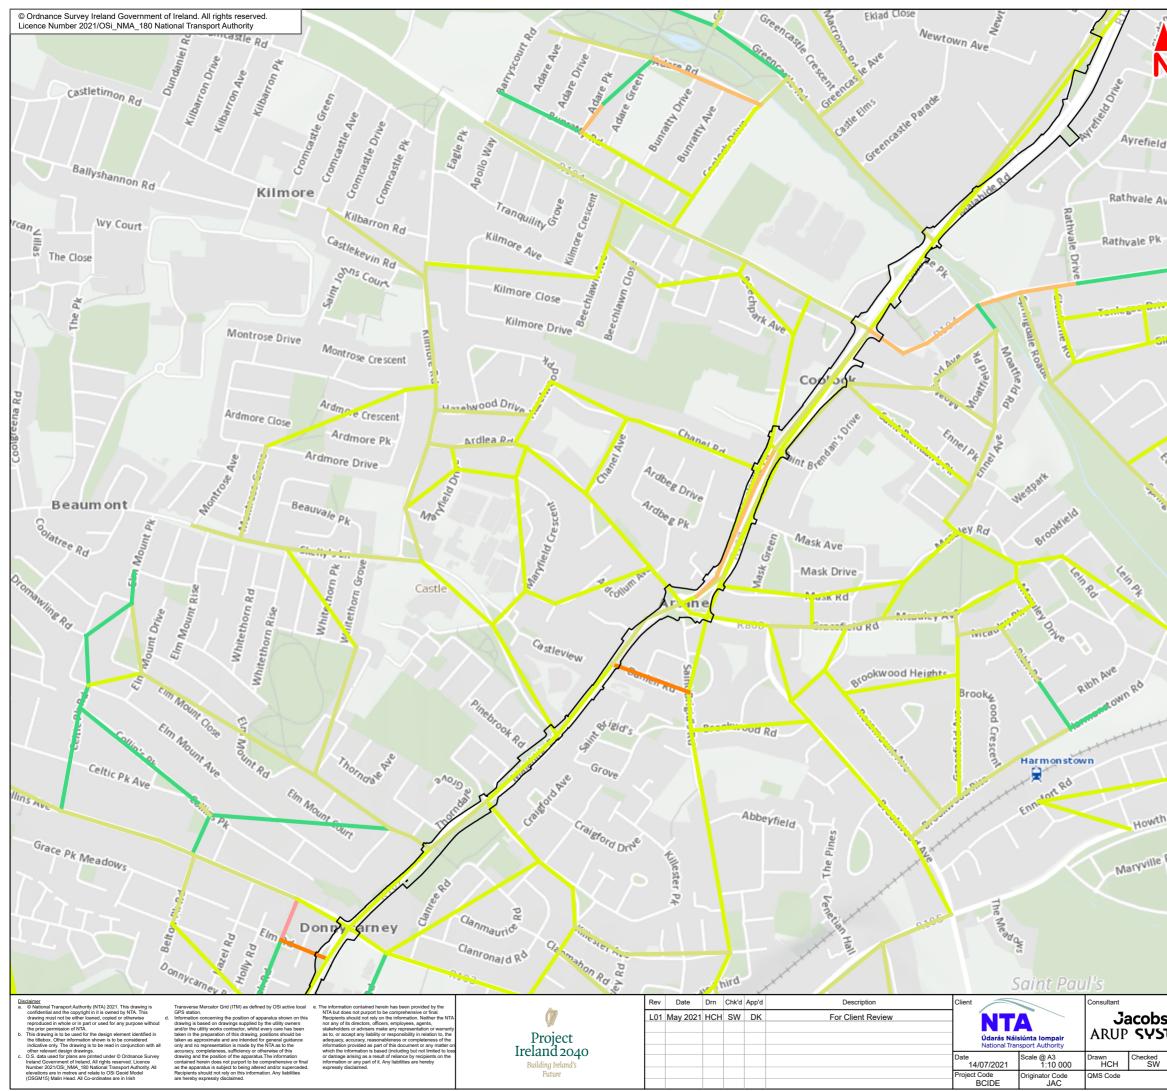

### **9.4** Opening Year 2028 Traffic Noise Impact Summary

| more                  |                                                                                                                                                                              |
|-----------------------|------------------------------------------------------------------------------------------------------------------------------------------------------------------------------|
| Driv                  |                                                                                                                                                                              |
|                       | Ballymun                                                                                                                                                                     |
|                       |                                                                                                                                                                              |
|                       | Santry Darndale                                                                                                                                                              |
|                       | mun N1 Kilmore                                                                                                                                                               |
|                       | Coolock Kilbarri                                                                                                                                                             |
| Ave d                 | Beaumont 2<br>Whitehall Artane                                                                                                                                               |
|                       | Whitehall Artane                                                                                                                                                             |
|                       |                                                                                                                                                                              |
| ve-                   | Ponnycarney<br>Killester                                                                                                                                                     |
|                       | romcondra                                                                                                                                                                    |
| ~                     | M50 Clontarf                                                                                                                                                                 |
| Ed                    |                                                                                                                                                                              |
| Easin                 | Toll                                                                                                                                                                         |
|                       | 1 Wall Road                                                                                                                                                                  |
|                       | Legend :                                                                                                                                                                     |
| enwood R              | Clongriffin to City Centre Core Bus Corridor Scheme                                                                                                                          |
| enwood                | Overall Significance                                                                                                                                                         |
| 3                     | Imperceptible / Positive                                                                                                                                                     |
|                       |                                                                                                                                                                              |
|                       | Not Significant                                                                                                                                                              |
|                       | Not Significant - Slight                                                                                                                                                     |
|                       | Slight                                                                                                                                                                       |
| CREITROR DIVE         | Slight - Moderate                                                                                                                                                            |
| COMO                  | Moderate                                                                                                                                                                     |
| Ne O.                 | Modelate                                                                                                                                                                     |
| ive in                | Moderate - Significant                                                                                                                                                       |
| ° 16'                 |                                                                                                                                                                              |
|                       |                                                                                                                                                                              |
|                       |                                                                                                                                                                              |
| $\mathbf{\mathbf{N}}$ |                                                                                                                                                                              |
|                       |                                                                                                                                                                              |
|                       |                                                                                                                                                                              |
|                       |                                                                                                                                                                              |
|                       |                                                                                                                                                                              |
| 3                     |                                                                                                                                                                              |
|                       |                                                                                                                                                                              |
| ++++++                |                                                                                                                                                                              |
| CIILE                 |                                                                                                                                                                              |
|                       |                                                                                                                                                                              |
| En                    |                                                                                                                                                                              |
|                       |                                                                                                                                                                              |
|                       |                                                                                                                                                                              |
| Rd                    |                                                                                                                                                                              |
| Bett                  |                                                                                                                                                                              |
| Rd Vst                |                                                                                                                                                                              |
| UMO                   |                                                                                                                                                                              |
| Bettystown Ave        |                                                                                                                                                                              |
| - 1                   | This drawing is not to be used in whole or in part other than for the intended purpose<br>and project as defined on this drawing. Contains Irish Public Sector Data licensed |
|                       | under a Creative Commons Attribution 4.0 International (CCBY4.0) licence                                                                                                     |
|                       | 0 100 200 300 400 500 m                                                                                                                                                      |
|                       | BAR SCALE                                                                                                                                                                    |
|                       |                                                                                                                                                                              |
|                       | Project Title<br>Clongriffin to City Centre Core Bus Corridor Scheme                                                                                                         |
|                       | Drawing Title                                                                                                                                                                |
| τſΑ                   | Figure 9.4<br>Opening Year 2028                                                                                                                                              |
| Approved<br>DK        | Traffic Noise Impact Summary                                                                                                                                                 |
|                       | Drawing File Reference Sheet Number Status Rev                                                                                                                               |