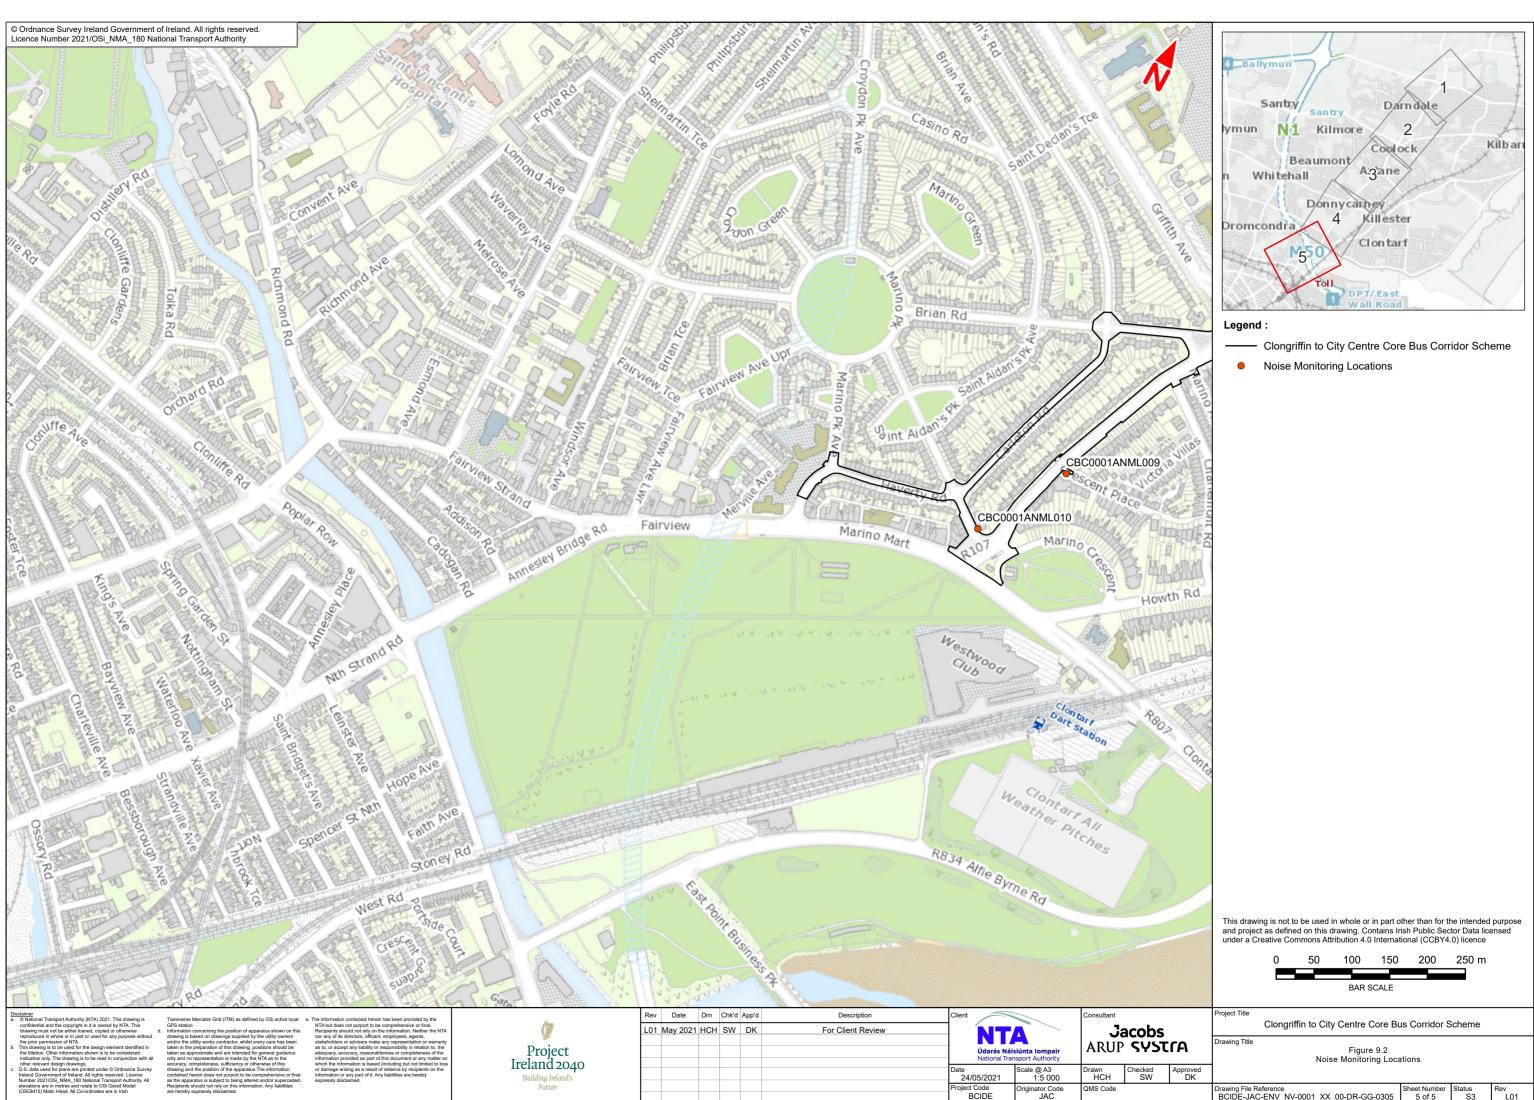

# **9.2** Noise Monitoring Locations

4 Ballymun Santry Darnda Santry 2 lymun N1 Kilmore Kilbar Coolock Beaumont/ A:3'ane Whitehall Donnycarney 4 Killester Dromcondra Clontarf M55 Toll DPT/East 1 Wall Roa Legend : 0/ - Clongriffin to City Centre Core Bus Corridor Scheme Noise Monitoring Locations This drawing is not to be used in whole or in part other than for the intended purpose and project as defined on this drawing. Contains Irish Public Sector Data licensed under a Creative Commons Attribution 4.0 International (CCBY4.0) licence 100 150 200 50 250 m BAR SCALE Project Title Clongriffin to City Centre Core Bus Corridor Scheme Drawing Title Figure 9.2 Noise Monitoring Locations

 Drawing File Reference
 Sheet Number
 Status
 Rev

 BCIDE-JAC-ENV\_NV-0001\_XX\_00-DR-GG-0301
 1 of 5
 S3
 L01

|                                                    | ++    |
|----------------------------------------------------|-------|
| 4 Ballymun                                         | t     |
|                                                    | +     |
| Santry Santry Darndale                             | £     |
| ymun N1 Kilmore 2                                  | At    |
| n Whitehall A3ane Ki                               | lbari |
| Donnycatney<br>4 Killester                         | e de  |
| M550 Clontarf                                      | /     |
| Toll DPT/East<br>Wall Road                         |       |
| Legend :                                           |       |
| Clongriffin to City Centre Core Bus Corridor Scher | ne    |
| <ul> <li>Noise Monitoring Locations</li> </ul>     |       |

| This drawing is not to be used in whole or in part other than for the intended purpose |
|----------------------------------------------------------------------------------------|
| and project as defined on this drawing. Contains Irish Public Sector Data licensed     |
| under a Creative Commons Attribution 4.0 International (CCBY4.0) licence               |

| 0       | 50           | 100                  | 150      | 200      | 250 m  |
|---------|--------------|----------------------|----------|----------|--------|
|         |              |                      |          |          |        |
|         |              | BAR S                | CALE     |          |        |
|         |              |                      |          |          |        |
| Clongri | ffin to City | / Centre (           | Core Bus | Corridor | Scheme |
|         | Nois         | Figure<br>e Monitori |          | ons      |        |