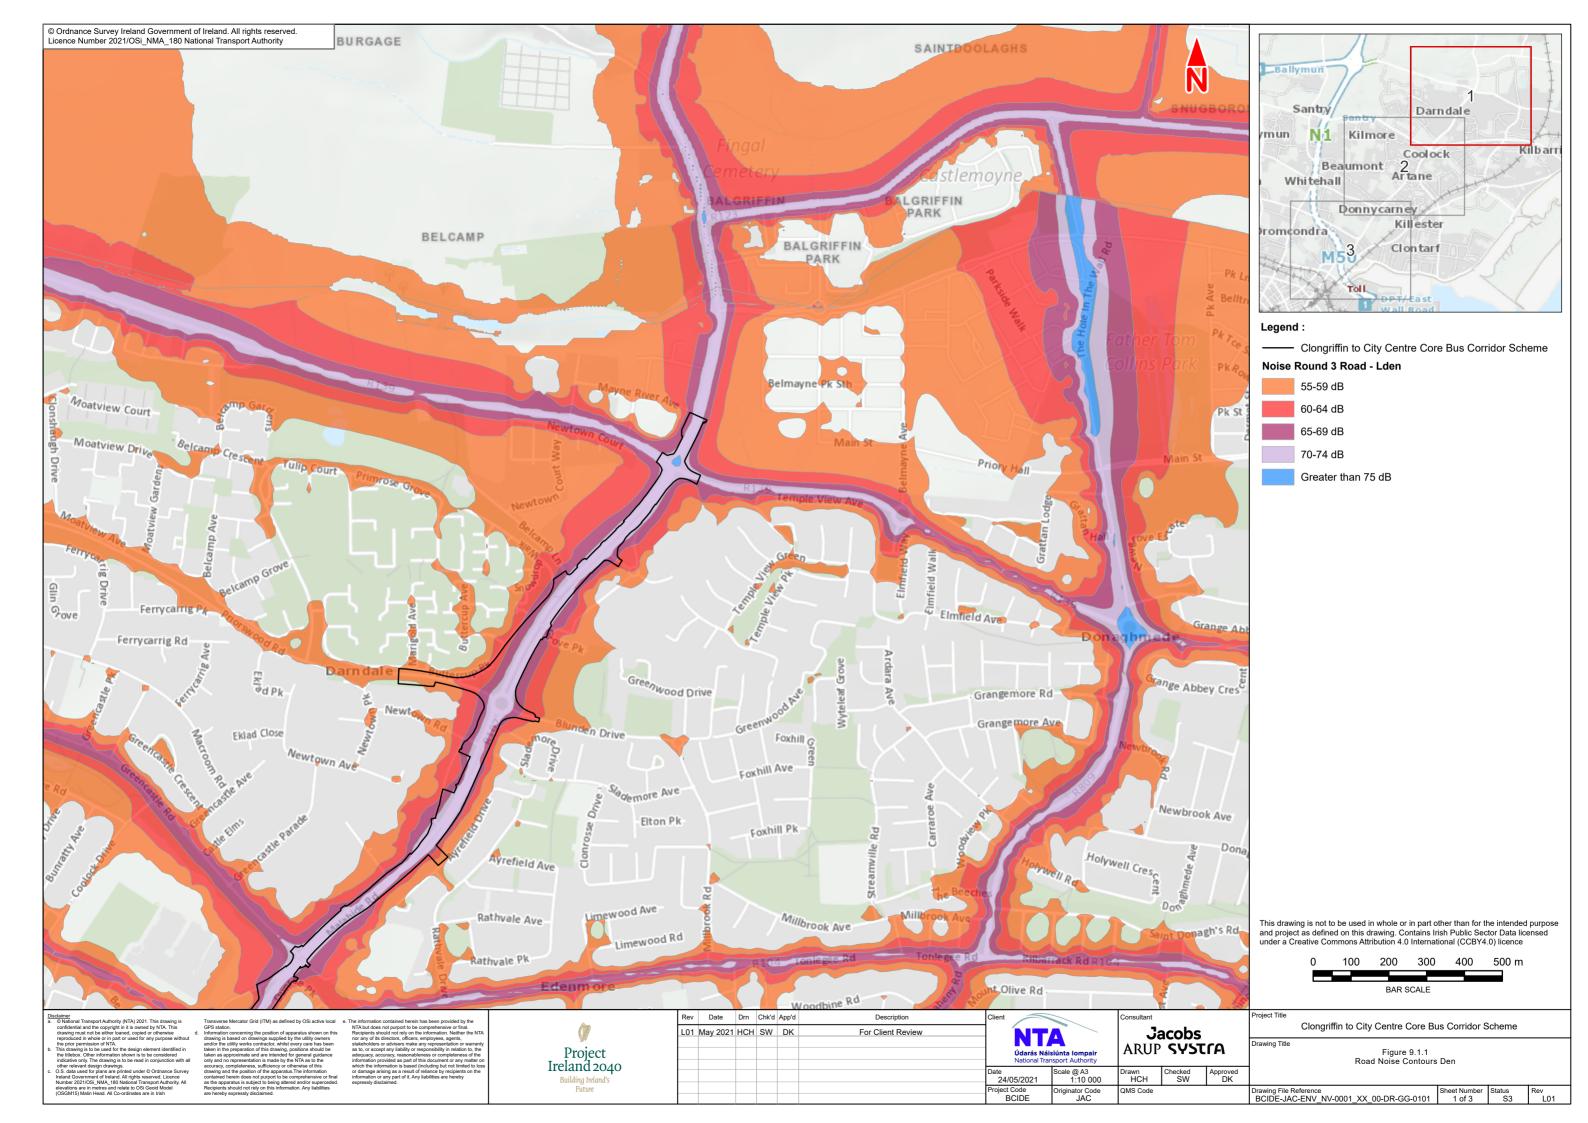

# **9.1.1** Road Noise Contours Lden

| nore           |                                                                                                                                                                              |
|----------------|------------------------------------------------------------------------------------------------------------------------------------------------------------------------------|
| rive           | Ballymun                                                                                                                                                                     |
| 17             | -bailymun                                                                                                                                                                    |
| - (            | Santry Darndale                                                                                                                                                              |
| -              |                                                                                                                                                                              |
|                | mun N1 Kilmore Kilbarri                                                                                                                                                      |
| Ave d          | Beaumont 2                                                                                                                                                                   |
|                | Whitehall Artane                                                                                                                                                             |
|                | Donnycarney                                                                                                                                                                  |
| ve-            | Killester                                                                                                                                                                    |
|                | M53 Clontarf                                                                                                                                                                 |
|                | Mou                                                                                                                                                                          |
| Edenn          | Toll                                                                                                                                                                         |
| Ĭ              | Wall Road                                                                                                                                                                    |
| e              | Legend :                                                                                                                                                                     |
| enwood         | Clongriffin to City Centre Core Bus Corridor Scheme                                                                                                                          |
| Eline          | Noise Round 3 Road - Lden                                                                                                                                                    |
|                | 55-59 dB                                                                                                                                                                     |
|                | 60-64 dB                                                                                                                                                                     |
|                | 65-69 dB                                                                                                                                                                     |
|                | 70-74 dB                                                                                                                                                                     |
| 2              | Greater than 75 dB                                                                                                                                                           |
| CREATINGE DIVE | Gleater than 75 db                                                                                                                                                           |
| ore            |                                                                                                                                                                              |
| and the        |                                                                                                                                                                              |
| 1 the          |                                                                                                                                                                              |
|                |                                                                                                                                                                              |
|                |                                                                                                                                                                              |
|                |                                                                                                                                                                              |
| 0114           |                                                                                                                                                                              |
|                |                                                                                                                                                                              |
|                |                                                                                                                                                                              |
| - 3            |                                                                                                                                                                              |
|                |                                                                                                                                                                              |
| the forther    |                                                                                                                                                                              |
| CIIIE          |                                                                                                                                                                              |
|                |                                                                                                                                                                              |
| En             |                                                                                                                                                                              |
|                |                                                                                                                                                                              |
| Rd             |                                                                                                                                                                              |
| R              |                                                                                                                                                                              |
| Rd A           |                                                                                                                                                                              |
| UNIO           |                                                                                                                                                                              |
| stown Ave      |                                                                                                                                                                              |
| - <u>-</u> "   | This drawing is not to be used in whole or in part other than for the intended purpose<br>and project as defined on this drawing. Contains Irish Public Sector Data licensed |
|                | under a Creative Commons Attribution 4.0 International (CCBY4.0) licence 0 100 200 300 400 500 m                                                                             |
|                | 0 100 200 300 400 500 m                                                                                                                                                      |
|                | BAR SCALE                                                                                                                                                                    |
|                | Project Title                                                                                                                                                                |
| 5              | Clongriffin to City Centre Core Bus Corridor Scheme Drawing Title                                                                                                            |
| τία            | Figure 9.1.1<br>Road Noise Contours Den                                                                                                                                      |
| Approved<br>DK |                                                                                                                                                                              |
|                | Drawing File Reference Sheet Number Status Rev<br>BCIDE-JAC-ENV NV-0001 XX 00-DR-GG-0102 2 of 3 S3 L01                                                                       |