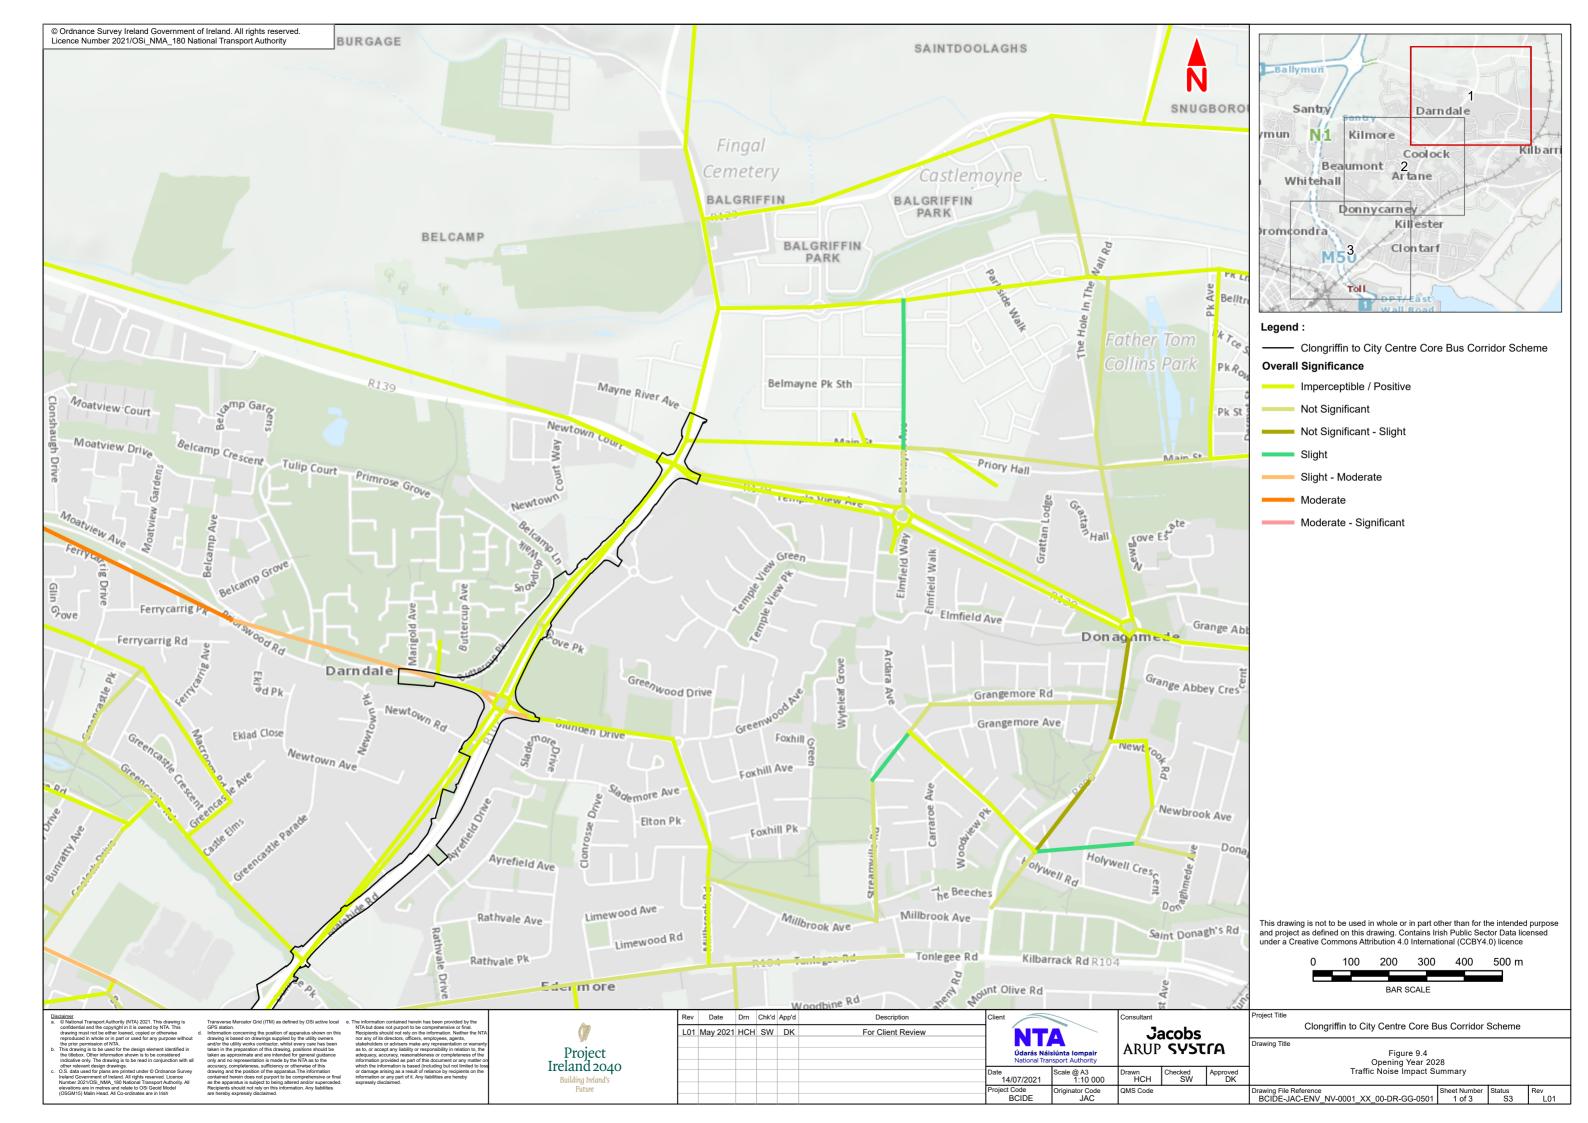

### **9.4** Opening Year 2028 Traffic Noise Impact Summary

| more                  |                                                                                                                                                                              |
|-----------------------|------------------------------------------------------------------------------------------------------------------------------------------------------------------------------|
| Driv                  |                                                                                                                                                                              |
|                       | Ballymun                                                                                                                                                                     |
|                       |                                                                                                                                                                              |
|                       | Santry Darndale                                                                                                                                                              |
|                       | mun N1 Kilmore                                                                                                                                                               |
|                       | Coolock Kilbarri                                                                                                                                                             |
| Ave d                 | Beaumont 2<br>Whitehall Artane                                                                                                                                               |
|                       | Whitehall Artane                                                                                                                                                             |
|                       |                                                                                                                                                                              |
| ve-                   | Ponnycarney<br>Killester                                                                                                                                                     |
|                       | romcondra                                                                                                                                                                    |
| ~                     | M50 Clontarf                                                                                                                                                                 |
| Ed                    |                                                                                                                                                                              |
| Easin                 | Toll                                                                                                                                                                         |
|                       | 1 Wall Road                                                                                                                                                                  |
|                       | Legend :                                                                                                                                                                     |
| enwood R              | Clongriffin to City Centre Core Bus Corridor Scheme                                                                                                                          |
| enwood                | Overall Significance                                                                                                                                                         |
| 3                     | Imperceptible / Positive                                                                                                                                                     |
|                       |                                                                                                                                                                              |
|                       | Not Significant                                                                                                                                                              |
|                       | Not Significant - Slight                                                                                                                                                     |
|                       | Slight                                                                                                                                                                       |
| CREITROR DIVE         | Slight - Moderate                                                                                                                                                            |
| COMO                  | Moderate                                                                                                                                                                     |
| Ne O.                 | Modelate                                                                                                                                                                     |
| ive in                | Moderate - Significant                                                                                                                                                       |
| ° 16'                 |                                                                                                                                                                              |
|                       |                                                                                                                                                                              |
|                       |                                                                                                                                                                              |
| $\mathbf{\mathbf{N}}$ |                                                                                                                                                                              |
|                       |                                                                                                                                                                              |
|                       |                                                                                                                                                                              |
|                       |                                                                                                                                                                              |
|                       |                                                                                                                                                                              |
| 3                     |                                                                                                                                                                              |
|                       |                                                                                                                                                                              |
| ++++++                |                                                                                                                                                                              |
| CIILE                 |                                                                                                                                                                              |
|                       |                                                                                                                                                                              |
| En                    |                                                                                                                                                                              |
|                       |                                                                                                                                                                              |
|                       |                                                                                                                                                                              |
| Rd                    |                                                                                                                                                                              |
| Bett                  |                                                                                                                                                                              |
| Rd Vst                |                                                                                                                                                                              |
| UMO                   |                                                                                                                                                                              |
| Bettystown Ave        |                                                                                                                                                                              |
| - 1                   | This drawing is not to be used in whole or in part other than for the intended purpose<br>and project as defined on this drawing. Contains Irish Public Sector Data licensed |
|                       | under a Creative Commons Attribution 4.0 International (CCBY4.0) licence                                                                                                     |
|                       | 0 100 200 300 400 500 m                                                                                                                                                      |
|                       | BAR SCALE                                                                                                                                                                    |
|                       |                                                                                                                                                                              |
|                       | Project Title<br>Clongriffin to City Centre Core Bus Corridor Scheme                                                                                                         |
|                       | Drawing Title                                                                                                                                                                |
| τſΑ                   | Figure 9.4<br>Opening Year 2028                                                                                                                                              |
| Approved<br>DK        | Traffic Noise Impact Summary                                                                                                                                                 |
|                       | Drawing File Reference Sheet Number Status Rev                                                                                                                               |