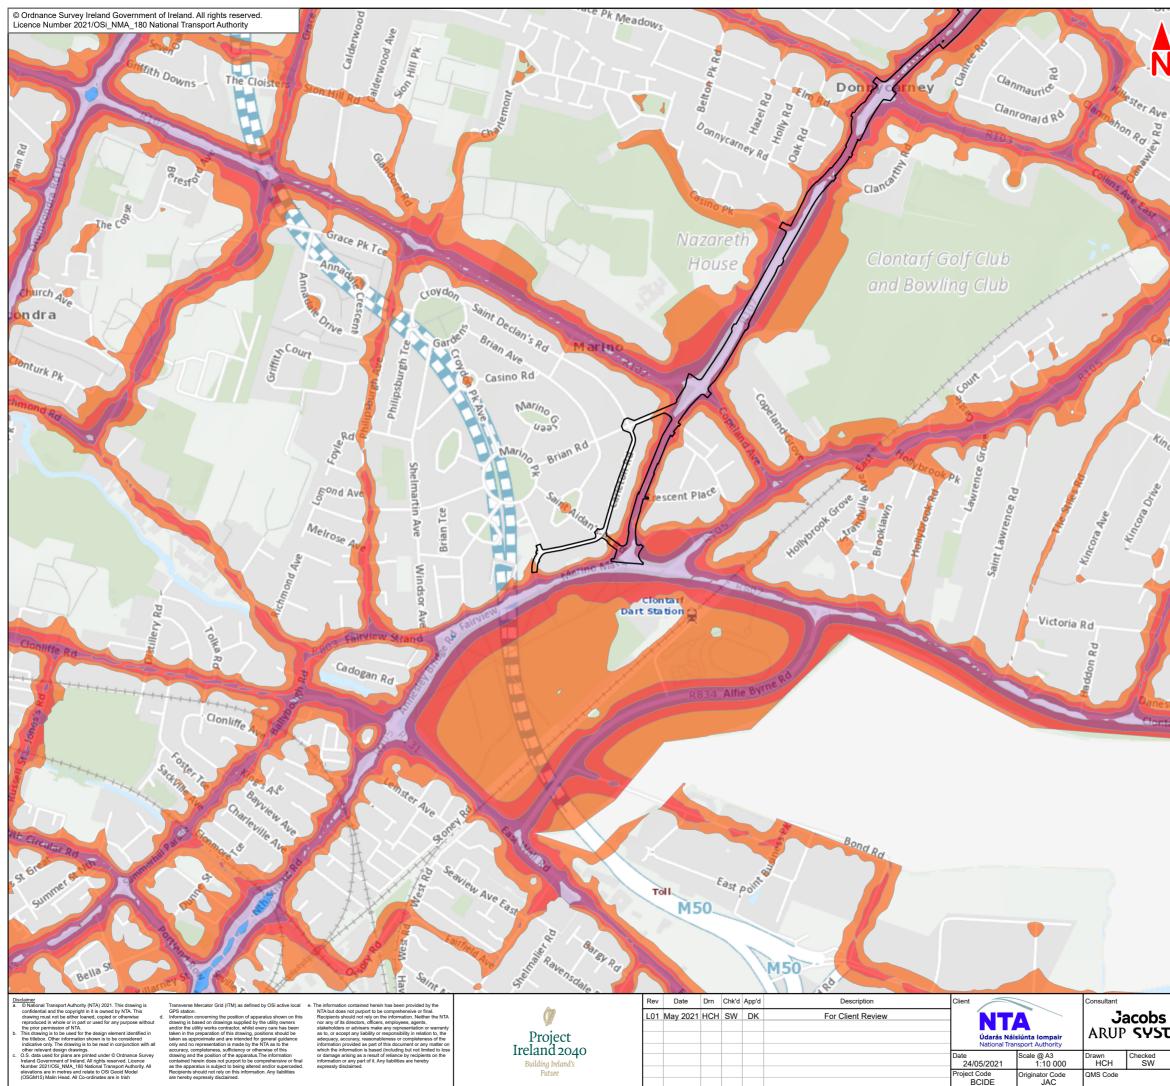

# **9.1.1** Road Noise Contours Lden

| nore           |                                                                                                                                                                              |
|----------------|------------------------------------------------------------------------------------------------------------------------------------------------------------------------------|
| rive           | Ballymun                                                                                                                                                                     |
| 17             | -bailymun                                                                                                                                                                    |
| - (            | Santry Darndale                                                                                                                                                              |
| -              |                                                                                                                                                                              |
|                | mun N1 Kilmore Kilbarri                                                                                                                                                      |
| Ave d          | Beaumont 2                                                                                                                                                                   |
|                | Whitehall Artane                                                                                                                                                             |
|                | Donnycarney                                                                                                                                                                  |
| ve-            | Killester                                                                                                                                                                    |
|                | M53 Clontarf                                                                                                                                                                 |
|                | Mou                                                                                                                                                                          |
| Edenn          | Toll                                                                                                                                                                         |
| Ĭ              | Wall Road                                                                                                                                                                    |
| e              | Legend :                                                                                                                                                                     |
| enwood         | Clongriffin to City Centre Core Bus Corridor Scheme                                                                                                                          |
| Eline          | Noise Round 3 Road - Lden                                                                                                                                                    |
|                | 55-59 dB                                                                                                                                                                     |
|                | 60-64 dB                                                                                                                                                                     |
|                | 65-69 dB                                                                                                                                                                     |
|                | 70-74 dB                                                                                                                                                                     |
| 2              | Greater than 75 dB                                                                                                                                                           |
| CREATINGE DIVE | Gleater than 75 db                                                                                                                                                           |
| ore            |                                                                                                                                                                              |
| and the        |                                                                                                                                                                              |
| 1 the          |                                                                                                                                                                              |
|                |                                                                                                                                                                              |
|                |                                                                                                                                                                              |
|                |                                                                                                                                                                              |
| 0114           |                                                                                                                                                                              |
|                |                                                                                                                                                                              |
|                |                                                                                                                                                                              |
| - 3            |                                                                                                                                                                              |
|                |                                                                                                                                                                              |
| the forther    |                                                                                                                                                                              |
| CIIIE          |                                                                                                                                                                              |
|                |                                                                                                                                                                              |
| En             |                                                                                                                                                                              |
|                |                                                                                                                                                                              |
| Rd             |                                                                                                                                                                              |
| R              |                                                                                                                                                                              |
| Rd A           |                                                                                                                                                                              |
| UNIO           |                                                                                                                                                                              |
| stown Ave      |                                                                                                                                                                              |
| - <u>-</u> "   | This drawing is not to be used in whole or in part other than for the intended purpose<br>and project as defined on this drawing. Contains Irish Public Sector Data licensed |
|                | under a Creative Commons Attribution 4.0 International (CCBY4.0) licence 0 100 200 300 400 500 m                                                                             |
|                | 0 100 200 300 400 500 m                                                                                                                                                      |
|                | BAR SCALE                                                                                                                                                                    |
|                | Project Title                                                                                                                                                                |
| 5              | Clongriffin to City Centre Core Bus Corridor Scheme Drawing Title                                                                                                            |
| τία            | Figure 9.1.1<br>Road Noise Contours Den                                                                                                                                      |
| Approved<br>DK |                                                                                                                                                                              |
|                | Drawing File Reference Sheet Number Status Rev<br>BCIDE-JAC-ENV NV-0001 XX 00-DR-GG-0102 2 of 3 S3 L01                                                                       |