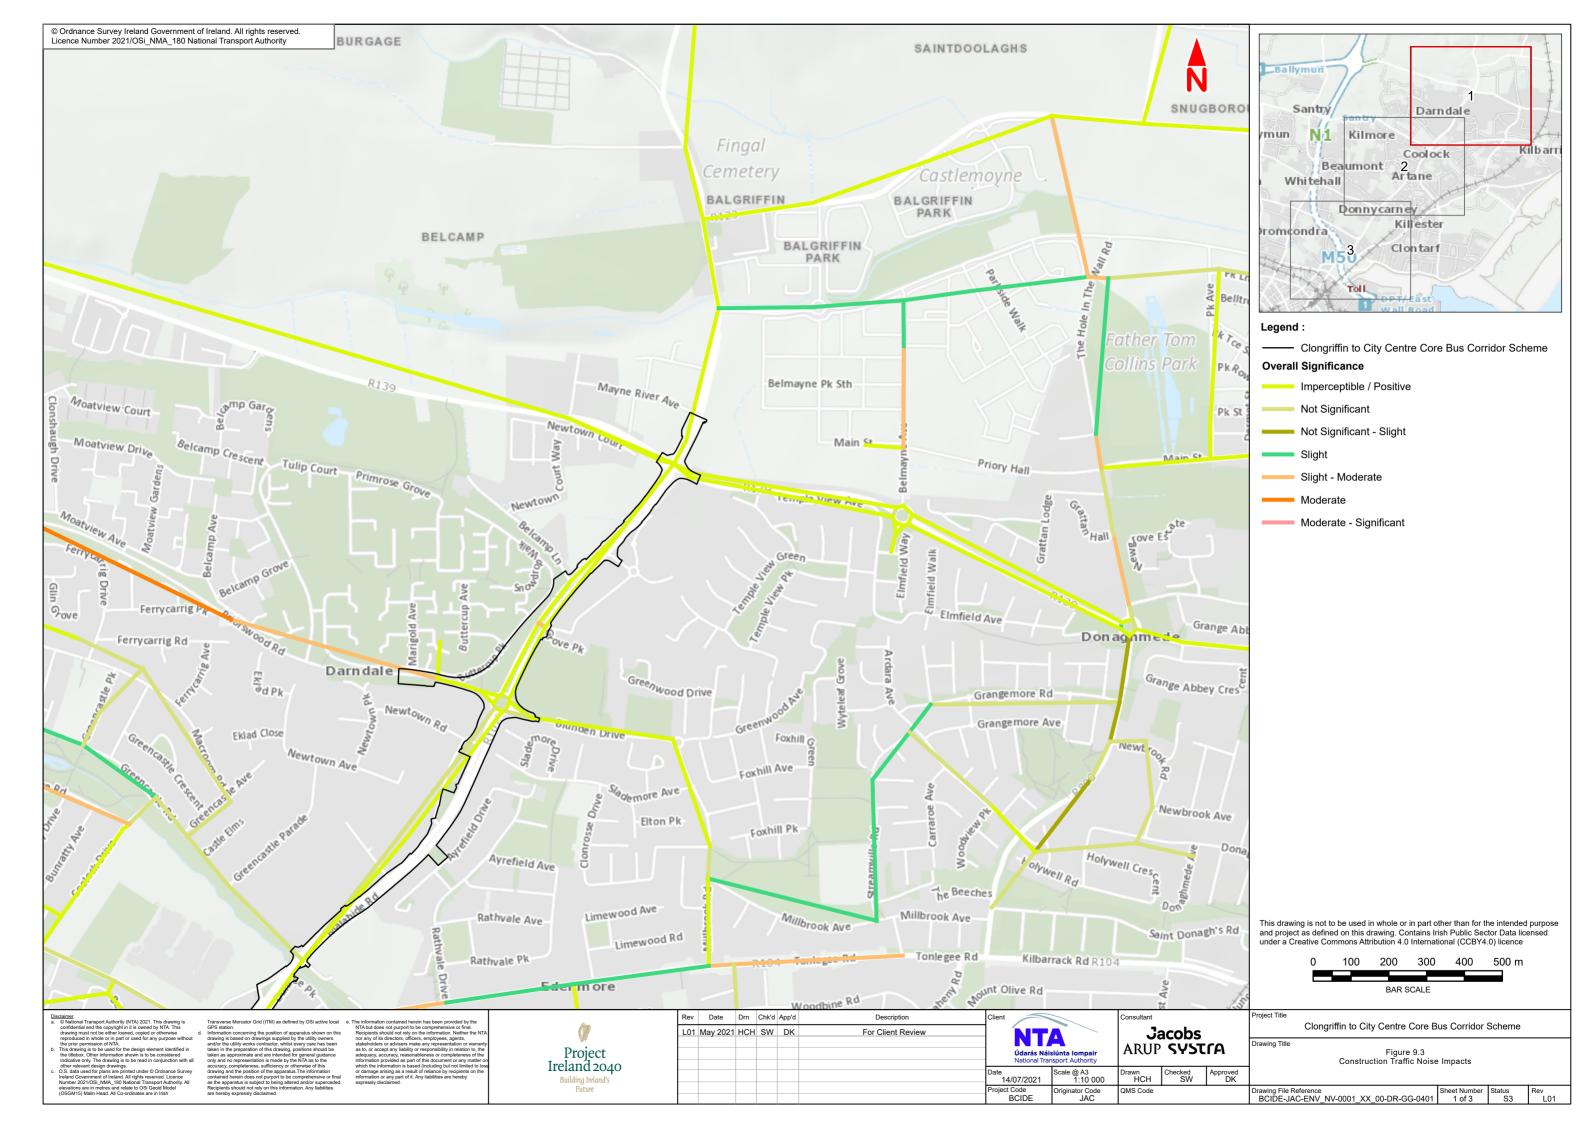

## **9.3** Construction Traffic Noise Impacts

| nore<br>Drive     | Ballymun<br>Santty<br>mun<br>N1<br>Kilmore<br>Darndale<br>Mibarn<br>Beaumont 2<br>Whitehall<br>Donnycarney<br>Fromcondra<br>Killester<br>Donnycarney<br>Toll<br>Dort/East                                                                                                           |
|-------------------|-------------------------------------------------------------------------------------------------------------------------------------------------------------------------------------------------------------------------------------------------------------------------------------|
|                   | -                                                                                                                                                                                                                                                                                   |
| enwood &          | <ul> <li>Clongriffin to City Centre Core Bus Corridor Scheme</li> <li>Overall Significance</li> <li>Imperceptible / Positive</li> <li>Not Significant</li> <li>Not Significant - Slight</li> <li>Slight</li> <li>Slight - Moderate</li> <li>Moderate</li> </ul>                     |
|                   | Moderate - Significant                                                                                                                                                                                                                                                              |
| Cill E<br>En      |                                                                                                                                                                                                                                                                                     |
| Rd Bettystown Ave | This drawing is not to be used in whole or in part other than for the intended purpose<br>and project as defined on this drawing. Contains Irish Public Sector Data licensed<br>under a Creative Commons Attribution 4.0 International (CCBY4.0) licence<br>0 100 200 300 400 500 m |
|                   | BAR SCALE                                                                                                                                                                                                                                                                           |
|                   | Project Title                                                                                                                                                                                                                                                                       |
|                   | Clongriffin to City Centre Core Bus Corridor Scheme Drawing Title                                                                                                                                                                                                                   |
| τια               | Figure 9.3<br>Construction Traffic Noise Impacts                                                                                                                                                                                                                                    |
| Approved<br>DK    | Drawing File Reference Sheet Number Status Rev                                                                                                                                                                                                                                      |
|                   | BCIDE-JAC-ENV_NV-0001_XX_00-DR-GG-0402 2 of 3 S3 L01                                                                                                                                                                                                                                |

| Allesen 19     | Ballymun<br>Santay<br>mun N1 Kilmore<br>Beaumont 2<br>Whitehall Artane<br>Donnycarney<br>Killester<br>M53 Clontarf<br>M53 Clontarf                                           |
|----------------|------------------------------------------------------------------------------------------------------------------------------------------------------------------------------|
|                | Levend                                                                                                                                                                       |
|                | Legend :                                                                                                                                                                     |
| 10.0           | Clongriffin to City Centre Core Bus Corridor Scheme                                                                                                                          |
|                | Overall Significance                                                                                                                                                         |
|                | Imperceptible / Positive                                                                                                                                                     |
|                | Not Significant                                                                                                                                                              |
|                | Not Significant - Slight                                                                                                                                                     |
|                |                                                                                                                                                                              |
|                | Slight                                                                                                                                                                       |
| $\sim$         | Slight - Moderate                                                                                                                                                            |
| ove            | Moderate                                                                                                                                                                     |
| 90             |                                                                                                                                                                              |
| Kincora Grove  | Moderate - Significant                                                                                                                                                       |
| ×              |                                                                                                                                                                              |
|                |                                                                                                                                                                              |
| 5              |                                                                                                                                                                              |
| <u> </u>       |                                                                                                                                                                              |
|                |                                                                                                                                                                              |
|                |                                                                                                                                                                              |
|                |                                                                                                                                                                              |
|                |                                                                                                                                                                              |
|                |                                                                                                                                                                              |
|                |                                                                                                                                                                              |
| sfort          |                                                                                                                                                                              |
| tarf Rd        |                                                                                                                                                                              |
|                |                                                                                                                                                                              |
|                |                                                                                                                                                                              |
|                |                                                                                                                                                                              |
|                |                                                                                                                                                                              |
|                |                                                                                                                                                                              |
|                |                                                                                                                                                                              |
|                |                                                                                                                                                                              |
|                |                                                                                                                                                                              |
|                |                                                                                                                                                                              |
|                | This drawing is not to be used in whole or in part other than for the intended purpose<br>and project as defined on this drawing. Contains Irish Public Sector Data licensed |
|                | under a Creative Commons Attribution 4.0 International (CCBY4.0) licence                                                                                                     |
|                | 0 100 200 300 400 500 m                                                                                                                                                      |
|                | BAR SCALE                                                                                                                                                                    |
|                |                                                                                                                                                                              |
|                | Project Title<br>Clongriffin to City Centre Core Bus Corridor Scheme                                                                                                         |
| ICA            | Drawing Title                                                                                                                                                                |
|                | Figure 9.3<br>Construction Traffic Noise Impacts                                                                                                                             |
| Approved<br>DK |                                                                                                                                                                              |
|                | Drawing File Reference         Sheet Number         Status         Rev           BCIDE-JAC-ENV_NV-0001_XX_00-DR-GG-0403         3 of 3         S3         L01                |