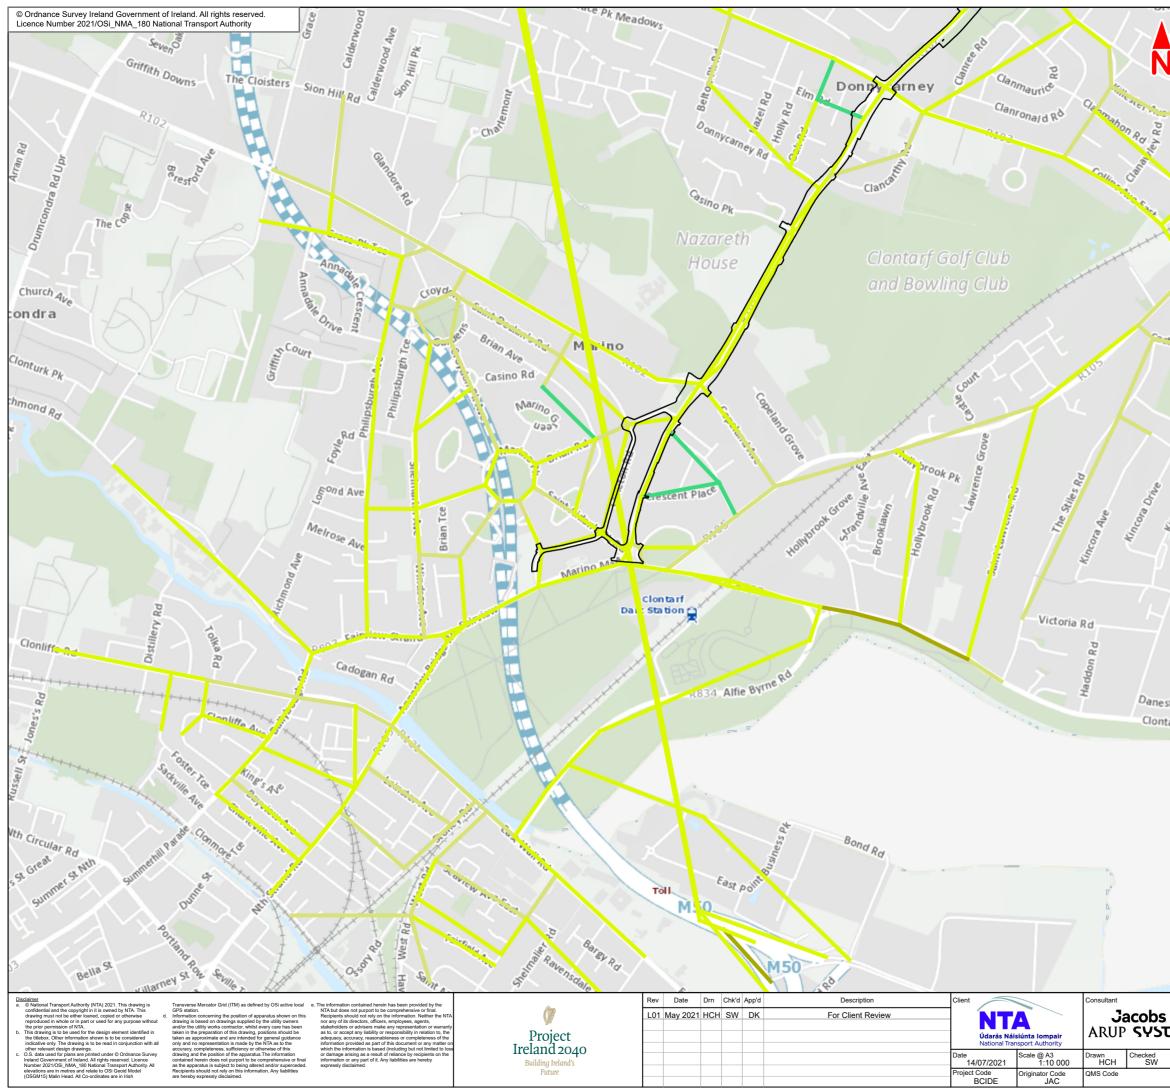

### **9.4** Opening Year 2028 Traffic Noise Impact Summary

| more                  |                                                                                                                                                                              |
|-----------------------|------------------------------------------------------------------------------------------------------------------------------------------------------------------------------|
| Driv                  |                                                                                                                                                                              |
|                       | Ballymun                                                                                                                                                                     |
|                       |                                                                                                                                                                              |
|                       | Santry Darndale                                                                                                                                                              |
|                       | mun N1 Kilmore                                                                                                                                                               |
|                       | Coolock Kilbarri                                                                                                                                                             |
| Ave d                 | Beaumont 2<br>Whitehall Artane                                                                                                                                               |
|                       | Whitehall Artane                                                                                                                                                             |
|                       |                                                                                                                                                                              |
| ve-                   | Ponnycarney<br>Killester                                                                                                                                                     |
|                       | romcondra                                                                                                                                                                    |
| ~                     | M50 Clontarf                                                                                                                                                                 |
| Ed                    |                                                                                                                                                                              |
| Easin                 | Toll                                                                                                                                                                         |
|                       | 1 Wall Road                                                                                                                                                                  |
|                       | Legend :                                                                                                                                                                     |
| enwood R              | Clongriffin to City Centre Core Bus Corridor Scheme                                                                                                                          |
| enwood                | Overall Significance                                                                                                                                                         |
| 3                     | Imperceptible / Positive                                                                                                                                                     |
|                       |                                                                                                                                                                              |
|                       | Not Significant                                                                                                                                                              |
|                       | Not Significant - Slight                                                                                                                                                     |
|                       | Slight                                                                                                                                                                       |
| CREITROR DIVE         | Slight - Moderate                                                                                                                                                            |
| COMO                  | Moderate                                                                                                                                                                     |
| Ne O.                 | Modelate                                                                                                                                                                     |
| ive in                | Moderate - Significant                                                                                                                                                       |
| ° 16'                 |                                                                                                                                                                              |
|                       |                                                                                                                                                                              |
|                       |                                                                                                                                                                              |
| $\mathbf{\mathbf{N}}$ |                                                                                                                                                                              |
|                       |                                                                                                                                                                              |
|                       |                                                                                                                                                                              |
|                       |                                                                                                                                                                              |
|                       |                                                                                                                                                                              |
| 3                     |                                                                                                                                                                              |
|                       |                                                                                                                                                                              |
| ++++++                |                                                                                                                                                                              |
| CIILE                 |                                                                                                                                                                              |
|                       |                                                                                                                                                                              |
| En                    |                                                                                                                                                                              |
|                       |                                                                                                                                                                              |
|                       |                                                                                                                                                                              |
| Rd                    |                                                                                                                                                                              |
| Bett                  |                                                                                                                                                                              |
| Rd Vst                |                                                                                                                                                                              |
| UMO                   |                                                                                                                                                                              |
| Bettystown Ave        |                                                                                                                                                                              |
| - 1                   | This drawing is not to be used in whole or in part other than for the intended purpose<br>and project as defined on this drawing. Contains Irish Public Sector Data licensed |
|                       | under a Creative Commons Attribution 4.0 International (CCBY4.0) licence                                                                                                     |
|                       | 0 100 200 300 400 500 m                                                                                                                                                      |
|                       | BAR SCALE                                                                                                                                                                    |
|                       |                                                                                                                                                                              |
|                       | Project Title<br>Clongriffin to City Centre Core Bus Corridor Scheme                                                                                                         |
|                       | Drawing Title                                                                                                                                                                |
| τſΑ                   | Figure 9.4<br>Opening Year 2028                                                                                                                                              |
| Approved<br>DK        | Traffic Noise Impact Summary                                                                                                                                                 |
|                       | Drawing File Reference Sheet Number Status Rev                                                                                                                               |