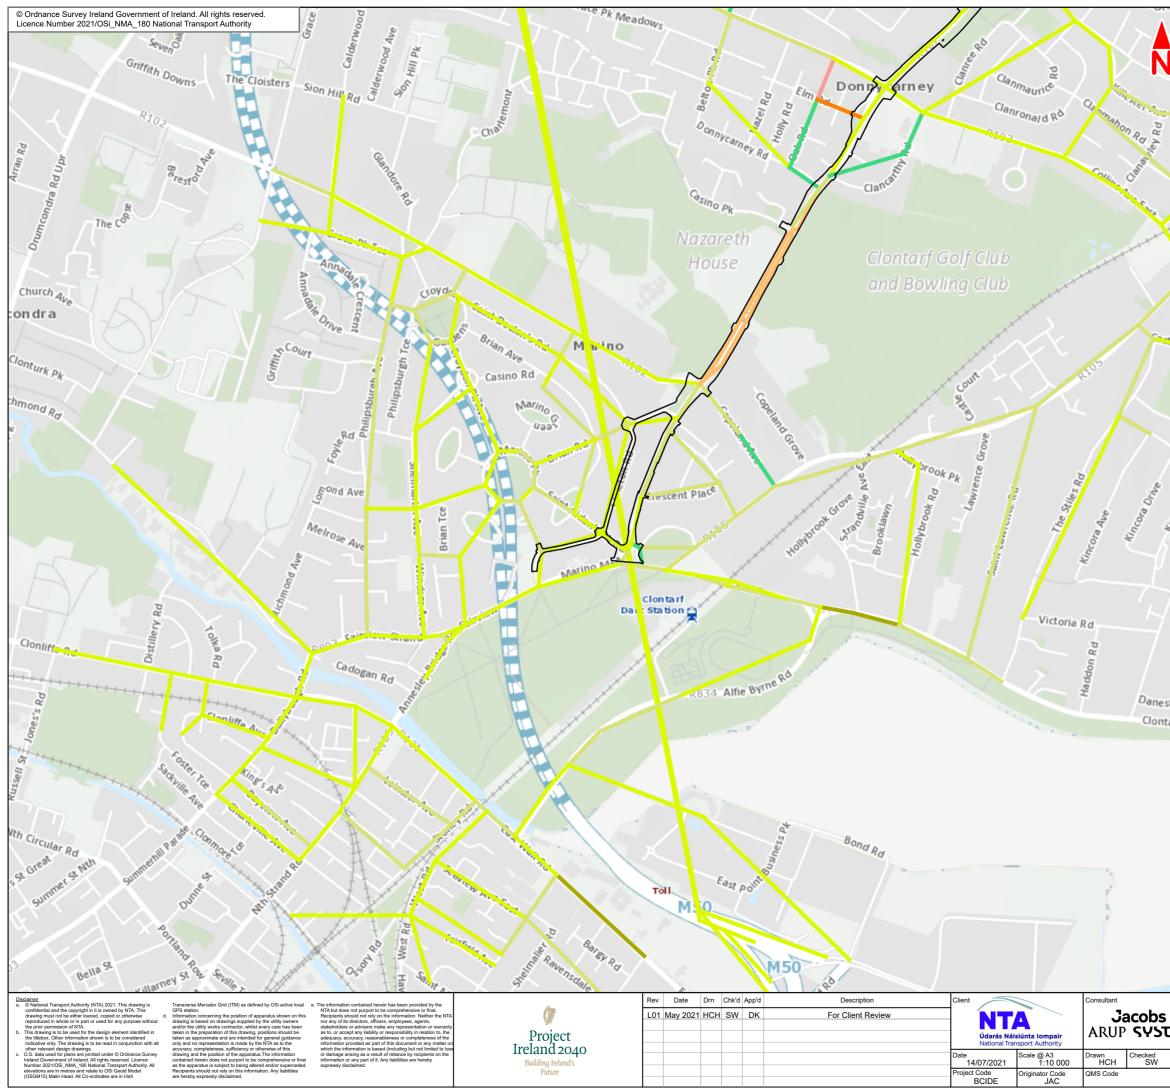

### **9.4** Opening Year 2028 Traffic Noise Impact Summary

| more                  |                                                                                                                                                                              |
|-----------------------|------------------------------------------------------------------------------------------------------------------------------------------------------------------------------|
| Driv                  |                                                                                                                                                                              |
|                       | Ballymun                                                                                                                                                                     |
|                       |                                                                                                                                                                              |
|                       | Santry Darndale                                                                                                                                                              |
|                       | mun N1 Kilmore                                                                                                                                                               |
|                       | Coolock Kilbarri                                                                                                                                                             |
| Ave d                 | Beaumont 2<br>Whitehall Artane                                                                                                                                               |
|                       | Whitehall Artane                                                                                                                                                             |
|                       |                                                                                                                                                                              |
| ve-                   | Ponnycarney<br>Killester                                                                                                                                                     |
|                       | romcondra                                                                                                                                                                    |
| ~                     | M50 Clontarf                                                                                                                                                                 |
| Ed                    |                                                                                                                                                                              |
| Easin                 | Toll                                                                                                                                                                         |
|                       | 1 Wall Road                                                                                                                                                                  |
|                       | Legend :                                                                                                                                                                     |
| enwood R              | Clongriffin to City Centre Core Bus Corridor Scheme                                                                                                                          |
| enwood                | Overall Significance                                                                                                                                                         |
| 3                     | Imperceptible / Positive                                                                                                                                                     |
|                       |                                                                                                                                                                              |
|                       | Not Significant                                                                                                                                                              |
|                       | Not Significant - Slight                                                                                                                                                     |
|                       | Slight                                                                                                                                                                       |
| CREITROR DIVE         | Slight - Moderate                                                                                                                                                            |
| COMO                  | Moderate                                                                                                                                                                     |
| Ne O.                 | Modelate                                                                                                                                                                     |
| ive in                | Moderate - Significant                                                                                                                                                       |
| ° 16'                 |                                                                                                                                                                              |
|                       |                                                                                                                                                                              |
|                       |                                                                                                                                                                              |
| $\mathbf{\mathbf{N}}$ |                                                                                                                                                                              |
|                       |                                                                                                                                                                              |
|                       |                                                                                                                                                                              |
|                       |                                                                                                                                                                              |
|                       |                                                                                                                                                                              |
| 3                     |                                                                                                                                                                              |
|                       |                                                                                                                                                                              |
| ++++++                |                                                                                                                                                                              |
| CIILE                 |                                                                                                                                                                              |
|                       |                                                                                                                                                                              |
| En                    |                                                                                                                                                                              |
|                       |                                                                                                                                                                              |
|                       |                                                                                                                                                                              |
| Rd                    |                                                                                                                                                                              |
| Bett                  |                                                                                                                                                                              |
| Rd Vst                |                                                                                                                                                                              |
| UMO                   |                                                                                                                                                                              |
| Bettystown Ave        |                                                                                                                                                                              |
| - 1                   | This drawing is not to be used in whole or in part other than for the intended purpose<br>and project as defined on this drawing. Contains Irish Public Sector Data licensed |
|                       | under a Creative Commons Attribution 4.0 International (CCBY4.0) licence                                                                                                     |
|                       | 0 100 200 300 400 500 m                                                                                                                                                      |
|                       | BAR SCALE                                                                                                                                                                    |
|                       |                                                                                                                                                                              |
|                       | Project Title<br>Clongriffin to City Centre Core Bus Corridor Scheme                                                                                                         |
|                       | Drawing Title                                                                                                                                                                |
| τſΑ                   | Figure 9.4<br>Opening Year 2028                                                                                                                                              |
| Approved<br>DK        | Traffic Noise Impact Summary                                                                                                                                                 |
|                       | Drawing File Reference Sheet Number Status Rev                                                                                                                               |