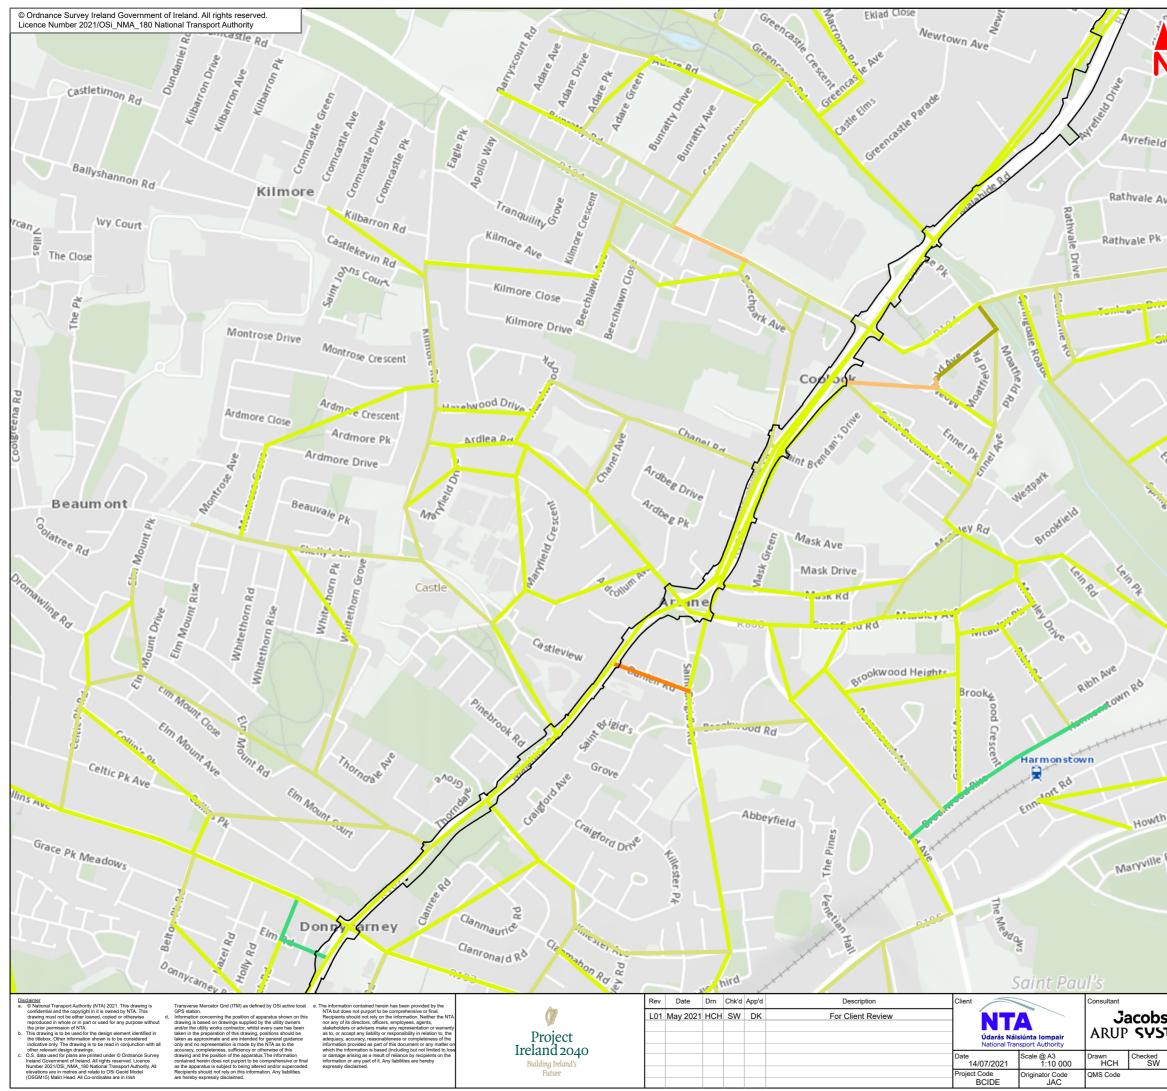

### **9.4** Opening Year 2028 Traffic Noise Impact Summary

| more                  |                                                                                                                                                                              |
|-----------------------|------------------------------------------------------------------------------------------------------------------------------------------------------------------------------|
| Driv                  |                                                                                                                                                                              |
|                       | Ballymun                                                                                                                                                                     |
|                       |                                                                                                                                                                              |
|                       | Santry Darndale                                                                                                                                                              |
|                       | mun N1 Kilmore                                                                                                                                                               |
|                       | Coolock Kilbarri                                                                                                                                                             |
| Ave d                 | Beaumont 2<br>Whitehall Artane                                                                                                                                               |
|                       | Whitehall Artane                                                                                                                                                             |
|                       |                                                                                                                                                                              |
| ve-                   | Ponnycarney<br>Killester                                                                                                                                                     |
|                       | romcondra                                                                                                                                                                    |
| ~                     | M50 Clontarf                                                                                                                                                                 |
| Ed                    |                                                                                                                                                                              |
| Easin                 | Toll                                                                                                                                                                         |
|                       | 1 Wall Road                                                                                                                                                                  |
|                       | Legend :                                                                                                                                                                     |
| enwood R              | Clongriffin to City Centre Core Bus Corridor Scheme                                                                                                                          |
| enwood                | Overall Significance                                                                                                                                                         |
| 3                     | Imperceptible / Positive                                                                                                                                                     |
|                       |                                                                                                                                                                              |
|                       | Not Significant                                                                                                                                                              |
|                       | Not Significant - Slight                                                                                                                                                     |
|                       | Slight                                                                                                                                                                       |
| CREITROR DIVE         | Slight - Moderate                                                                                                                                                            |
| COMO                  | Moderate                                                                                                                                                                     |
| Ne O.                 | Modelate                                                                                                                                                                     |
| ive in                | Moderate - Significant                                                                                                                                                       |
| ° 16'                 |                                                                                                                                                                              |
|                       |                                                                                                                                                                              |
|                       |                                                                                                                                                                              |
| $\mathbf{\mathbf{N}}$ |                                                                                                                                                                              |
|                       |                                                                                                                                                                              |
|                       |                                                                                                                                                                              |
|                       |                                                                                                                                                                              |
|                       |                                                                                                                                                                              |
| 3                     |                                                                                                                                                                              |
|                       |                                                                                                                                                                              |
| ++++++                |                                                                                                                                                                              |
| CIILE                 |                                                                                                                                                                              |
|                       |                                                                                                                                                                              |
| En                    |                                                                                                                                                                              |
|                       |                                                                                                                                                                              |
|                       |                                                                                                                                                                              |
| Rd                    |                                                                                                                                                                              |
| Bett                  |                                                                                                                                                                              |
| Rd Vst                |                                                                                                                                                                              |
| UMO                   |                                                                                                                                                                              |
| Bettystown Ave        |                                                                                                                                                                              |
| - 1                   | This drawing is not to be used in whole or in part other than for the intended purpose<br>and project as defined on this drawing. Contains Irish Public Sector Data licensed |
|                       | under a Creative Commons Attribution 4.0 International (CCBY4.0) licence                                                                                                     |
|                       | 0 100 200 300 400 500 m                                                                                                                                                      |
|                       | BAR SCALE                                                                                                                                                                    |
|                       |                                                                                                                                                                              |
|                       | Project Title<br>Clongriffin to City Centre Core Bus Corridor Scheme                                                                                                         |
|                       | Drawing Title                                                                                                                                                                |
| τſΑ                   | Figure 9.4<br>Opening Year 2028                                                                                                                                              |
| Approved<br>DK        | Traffic Noise Impact Summary                                                                                                                                                 |
|                       | Drawing File Reference Sheet Number Status Rev                                                                                                                               |