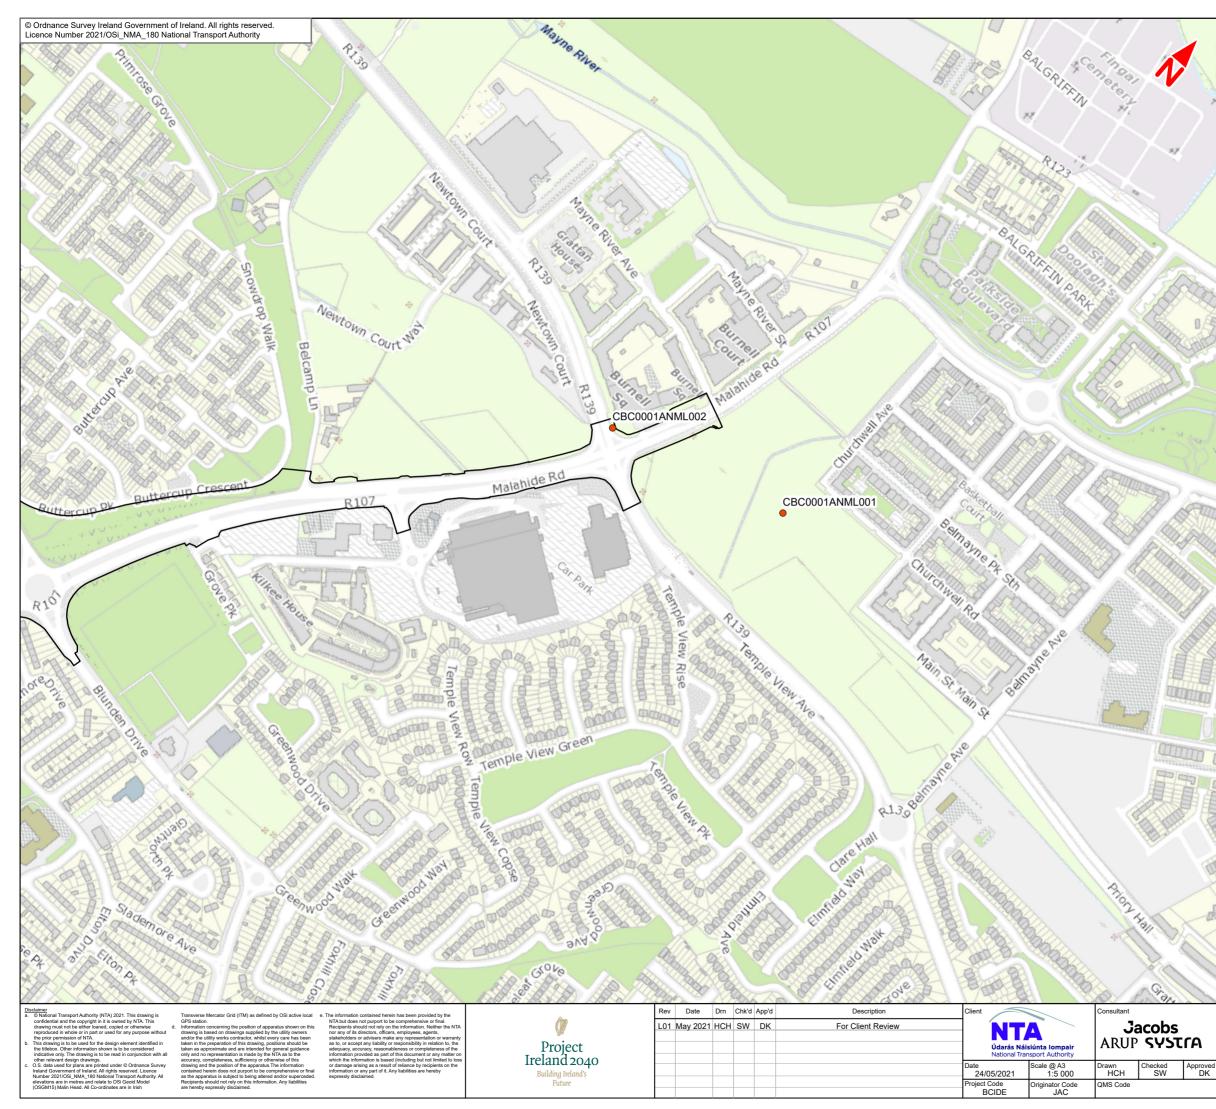

# **9.2** Noise Monitoring Locations

4 Ballymun Santry Darnda Santry 2 lymun N1 Kilmore Kilbar Coolock Beaumont/ A:3'ane Whitehall Donnycarney 4 Killester Dromcondra Clontarf M55 Toll DPT/East 1 Wall Roa Legend : 0/ - Clongriffin to City Centre Core Bus Corridor Scheme Noise Monitoring Locations This drawing is not to be used in whole or in part other than for the intended purpose and project as defined on this drawing. Contains Irish Public Sector Data licensed under a Creative Commons Attribution 4.0 International (CCBY4.0) licence 100 150 200 50 250 m BAR SCALE Project Title Clongriffin to City Centre Core Bus Corridor Scheme Drawing Title Figure 9.2 Noise Monitoring Locations

 Drawing File Reference
 Sheet Number
 Status
 Rev

 BCIDE-JAC-ENV\_NV-0001\_XX\_00-DR-GG-0301
 1 of 5
 S3
 L01

|                                                    | ++    |
|----------------------------------------------------|-------|
| 4 Ballymun                                         | t     |
|                                                    | +     |
| Santry Santry Darndale                             | £     |
| ymun N1 Kilmore 2                                  | At    |
| n Whitehall A3ane Ki                               | lbari |
| Donnycatney<br>4 Killester                         | e de  |
| M550 Clontarf                                      | /     |
| Toll DPT/East<br>Wall Road                         |       |
| Legend :                                           |       |
| Clongriffin to City Centre Core Bus Corridor Scher | ne    |
| <ul> <li>Noise Monitoring Locations</li> </ul>     |       |

| This drawing is not to be used in whole or in part other than for the intended purpose |
|----------------------------------------------------------------------------------------|
| and project as defined on this drawing. Contains Irish Public Sector Data licensed     |
| under a Creative Commons Attribution 4.0 International (CCBY4.0) licence               |

| 0       | 50           | 100                  | 150      | 200      | 250 m  |
|---------|--------------|----------------------|----------|----------|--------|
|         |              |                      |          |          |        |
|         |              | BAR S                | CALE     |          |        |
|         |              |                      |          |          |        |
| Clongri | ffin to City | / Centre (           | Core Bus | Corridor | Scheme |
|         | Nois         | Figure<br>e Monitori |          | ons      |        |