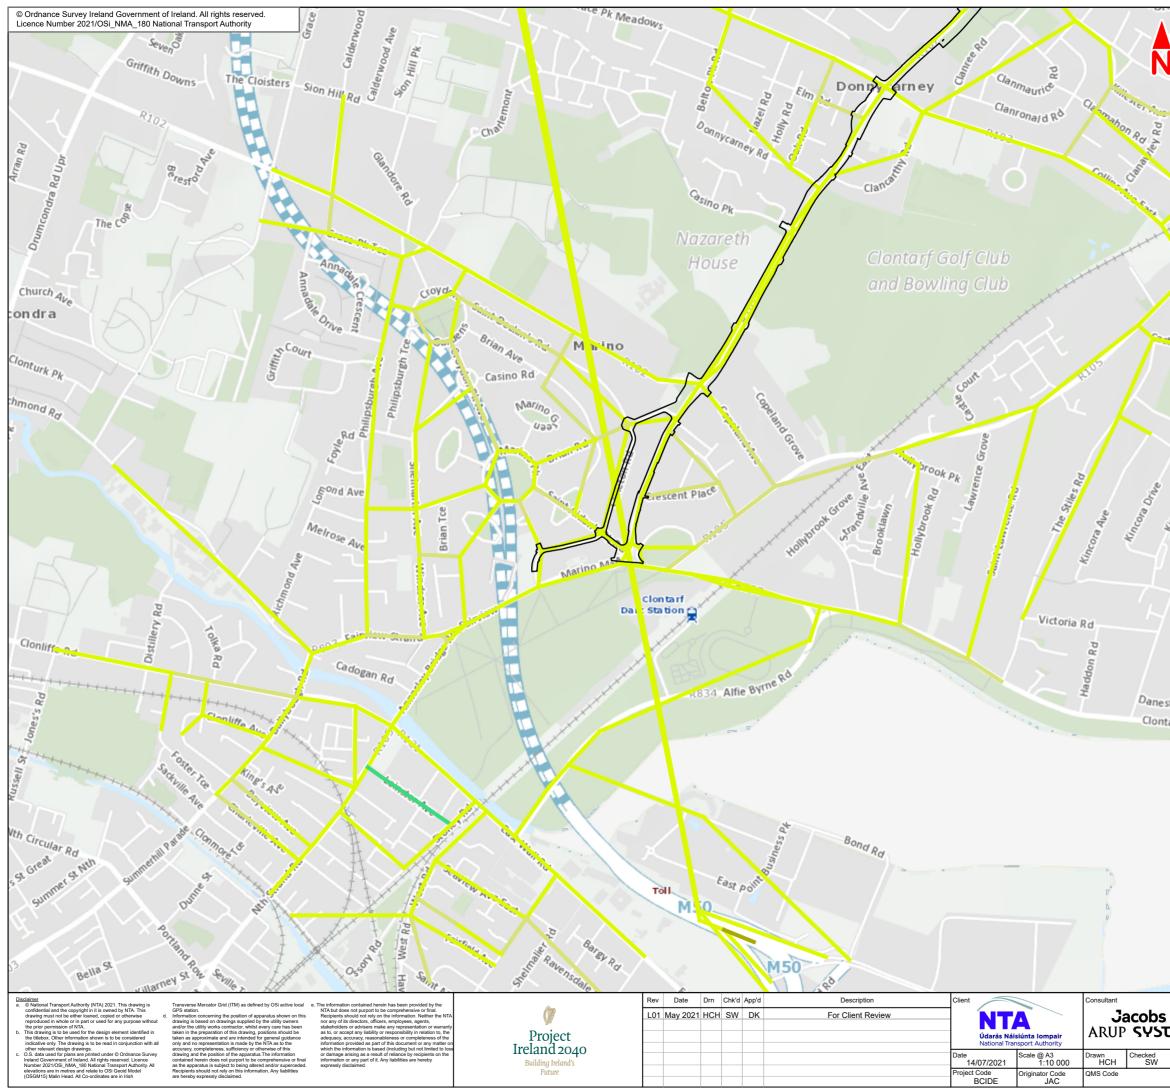

### **9.4** Opening Year 2028 Traffic Noise Impact Summary

| more                  |                                                                                                                                                                              |
|-----------------------|------------------------------------------------------------------------------------------------------------------------------------------------------------------------------|
| Driv                  |                                                                                                                                                                              |
|                       | Ballymun                                                                                                                                                                     |
|                       |                                                                                                                                                                              |
|                       | Santry Darndale                                                                                                                                                              |
|                       | mun N1 Kilmore                                                                                                                                                               |
|                       | Coolock Kilbarri                                                                                                                                                             |
| Ave d                 | Beaumont 2<br>Whitehall Artane                                                                                                                                               |
|                       | Whitehall Artane                                                                                                                                                             |
|                       |                                                                                                                                                                              |
| ve-                   | Ponnycarney<br>Killester                                                                                                                                                     |
|                       | romcondra                                                                                                                                                                    |
| ~                     | M50 Clontarf                                                                                                                                                                 |
| Ed                    |                                                                                                                                                                              |
| Easin                 | Toll                                                                                                                                                                         |
|                       | 1 Wall Road                                                                                                                                                                  |
|                       | Legend :                                                                                                                                                                     |
| enwood R              | Clongriffin to City Centre Core Bus Corridor Scheme                                                                                                                          |
| enwood                | Overall Significance                                                                                                                                                         |
| 3                     | Imperceptible / Positive                                                                                                                                                     |
|                       |                                                                                                                                                                              |
|                       | Not Significant                                                                                                                                                              |
|                       | Not Significant - Slight                                                                                                                                                     |
|                       | Slight                                                                                                                                                                       |
| CREITROR DIVE         | Slight - Moderate                                                                                                                                                            |
| COMO                  | Moderate                                                                                                                                                                     |
| Ne O.                 | Modelate                                                                                                                                                                     |
| ive in                | Moderate - Significant                                                                                                                                                       |
| ° 16'                 |                                                                                                                                                                              |
|                       |                                                                                                                                                                              |
|                       |                                                                                                                                                                              |
| $\mathbf{\mathbf{N}}$ |                                                                                                                                                                              |
|                       |                                                                                                                                                                              |
|                       |                                                                                                                                                                              |
|                       |                                                                                                                                                                              |
|                       |                                                                                                                                                                              |
| 3                     |                                                                                                                                                                              |
|                       |                                                                                                                                                                              |
| ++++++                |                                                                                                                                                                              |
| CIILE                 |                                                                                                                                                                              |
|                       |                                                                                                                                                                              |
| En                    |                                                                                                                                                                              |
|                       |                                                                                                                                                                              |
|                       |                                                                                                                                                                              |
| Rd                    |                                                                                                                                                                              |
| Bett                  |                                                                                                                                                                              |
| Rd Vst                |                                                                                                                                                                              |
| UMO                   |                                                                                                                                                                              |
| Bettystown Ave        |                                                                                                                                                                              |
| - 1                   | This drawing is not to be used in whole or in part other than for the intended purpose<br>and project as defined on this drawing. Contains Irish Public Sector Data licensed |
|                       | under a Creative Commons Attribution 4.0 International (CCBY4.0) licence                                                                                                     |
|                       | 0 100 200 300 400 500 m                                                                                                                                                      |
|                       | BAR SCALE                                                                                                                                                                    |
|                       |                                                                                                                                                                              |
|                       | Project Title<br>Clongriffin to City Centre Core Bus Corridor Scheme                                                                                                         |
|                       | Drawing Title                                                                                                                                                                |
| τſΑ                   | Figure 9.4<br>Opening Year 2028                                                                                                                                              |
| Approved<br>DK        | Traffic Noise Impact Summary                                                                                                                                                 |
|                       | Drawing File Reference Sheet Number Status Rev                                                                                                                               |