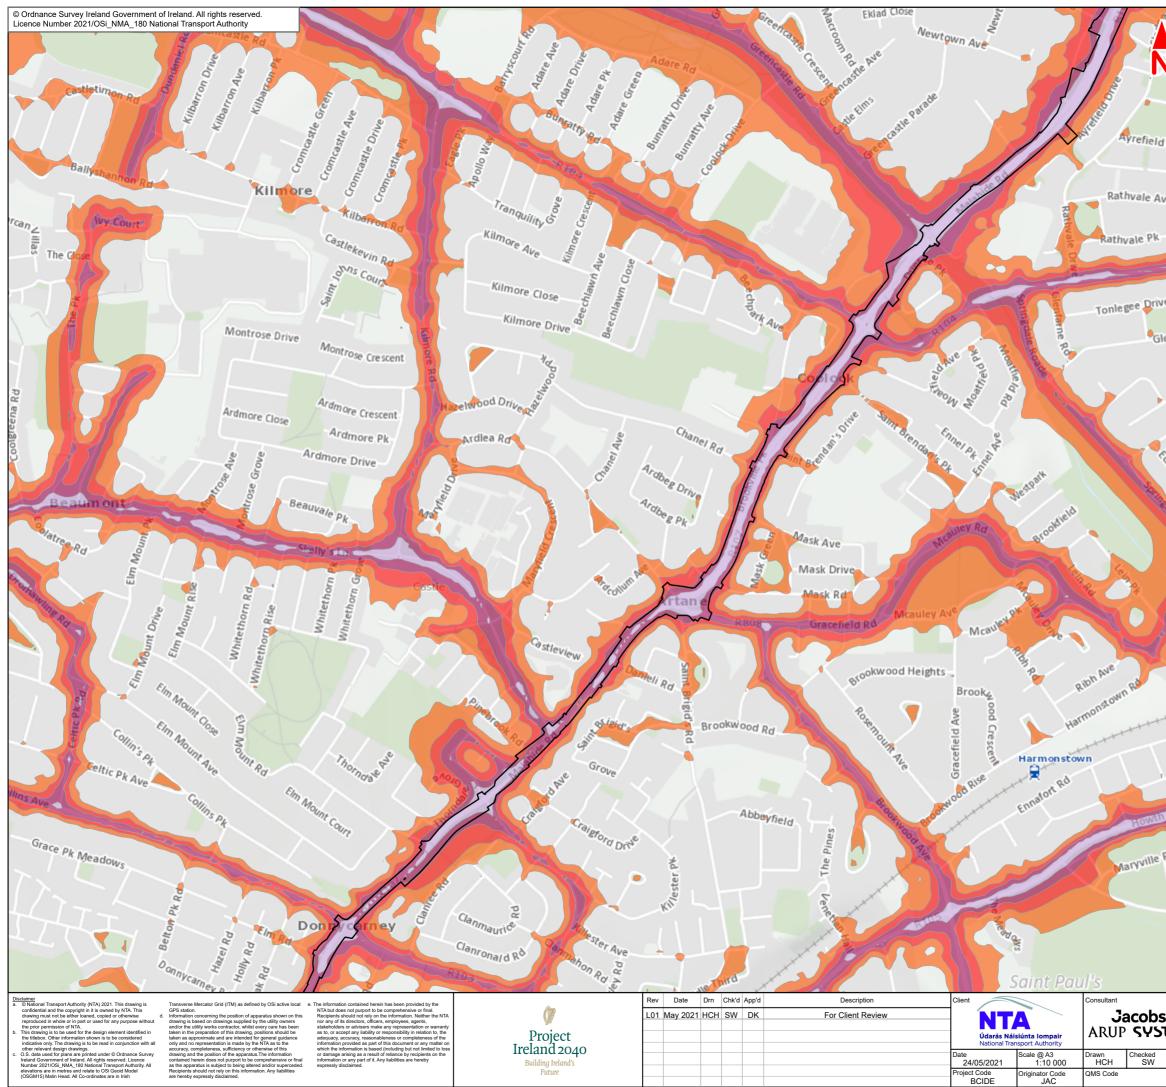

# **9.1.1** Road Noise Contours Lden

| nore           |                                                                                                                                                                              |
|----------------|------------------------------------------------------------------------------------------------------------------------------------------------------------------------------|
| rive           | Ballymun                                                                                                                                                                     |
| 17             | -bailymun                                                                                                                                                                    |
| - (            | Santry Darndale                                                                                                                                                              |
| -              |                                                                                                                                                                              |
|                | mun N1 Kilmore Kilbarri                                                                                                                                                      |
| Ave d          | Beaumont 2                                                                                                                                                                   |
|                | Whitehall Artane                                                                                                                                                             |
|                | Donnycarney                                                                                                                                                                  |
| ve-            | Killester                                                                                                                                                                    |
|                | M53 Clontarf                                                                                                                                                                 |
|                | Mou                                                                                                                                                                          |
| Edenn          | Toll                                                                                                                                                                         |
| Ĭ              | Wall Road                                                                                                                                                                    |
| e              | Legend :                                                                                                                                                                     |
| enwood         | Clongriffin to City Centre Core Bus Corridor Scheme                                                                                                                          |
| Eline          | Noise Round 3 Road - Lden                                                                                                                                                    |
|                | 55-59 dB                                                                                                                                                                     |
|                | 60-64 dB                                                                                                                                                                     |
|                | 65-69 dB                                                                                                                                                                     |
|                | 70-74 dB                                                                                                                                                                     |
| 2              | Greater than 75 dB                                                                                                                                                           |
| CREATINGE DIVE | Gleater than 75 db                                                                                                                                                           |
| ore            |                                                                                                                                                                              |
| and the        |                                                                                                                                                                              |
| 1 the          |                                                                                                                                                                              |
|                |                                                                                                                                                                              |
|                |                                                                                                                                                                              |
|                |                                                                                                                                                                              |
| 0114           |                                                                                                                                                                              |
|                |                                                                                                                                                                              |
|                |                                                                                                                                                                              |
| - 3            |                                                                                                                                                                              |
|                |                                                                                                                                                                              |
| the forther    |                                                                                                                                                                              |
| CIIIE          |                                                                                                                                                                              |
|                |                                                                                                                                                                              |
| En             |                                                                                                                                                                              |
|                |                                                                                                                                                                              |
| Rd             |                                                                                                                                                                              |
| R              |                                                                                                                                                                              |
| Rd A           |                                                                                                                                                                              |
| UNIO           |                                                                                                                                                                              |
| stown Ave      |                                                                                                                                                                              |
| - <u>-</u> "   | This drawing is not to be used in whole or in part other than for the intended purpose<br>and project as defined on this drawing. Contains Irish Public Sector Data licensed |
|                | under a Creative Commons Attribution 4.0 International (CCBY4.0) licence 0 100 200 300 400 500 m                                                                             |
|                | 0 100 200 300 400 500 m                                                                                                                                                      |
|                | BAR SCALE                                                                                                                                                                    |
|                | Project Title                                                                                                                                                                |
| 5              | Clongriffin to City Centre Core Bus Corridor Scheme Drawing Title                                                                                                            |
| τία            | Figure 9.1.1<br>Road Noise Contours Den                                                                                                                                      |
| Approved<br>DK |                                                                                                                                                                              |
|                | Drawing File Reference Sheet Number Status Rev<br>BCIDE-JAC-ENV NV-0001 XX 00-DR-GG-0102 2 of 3 S3 L01                                                                       |