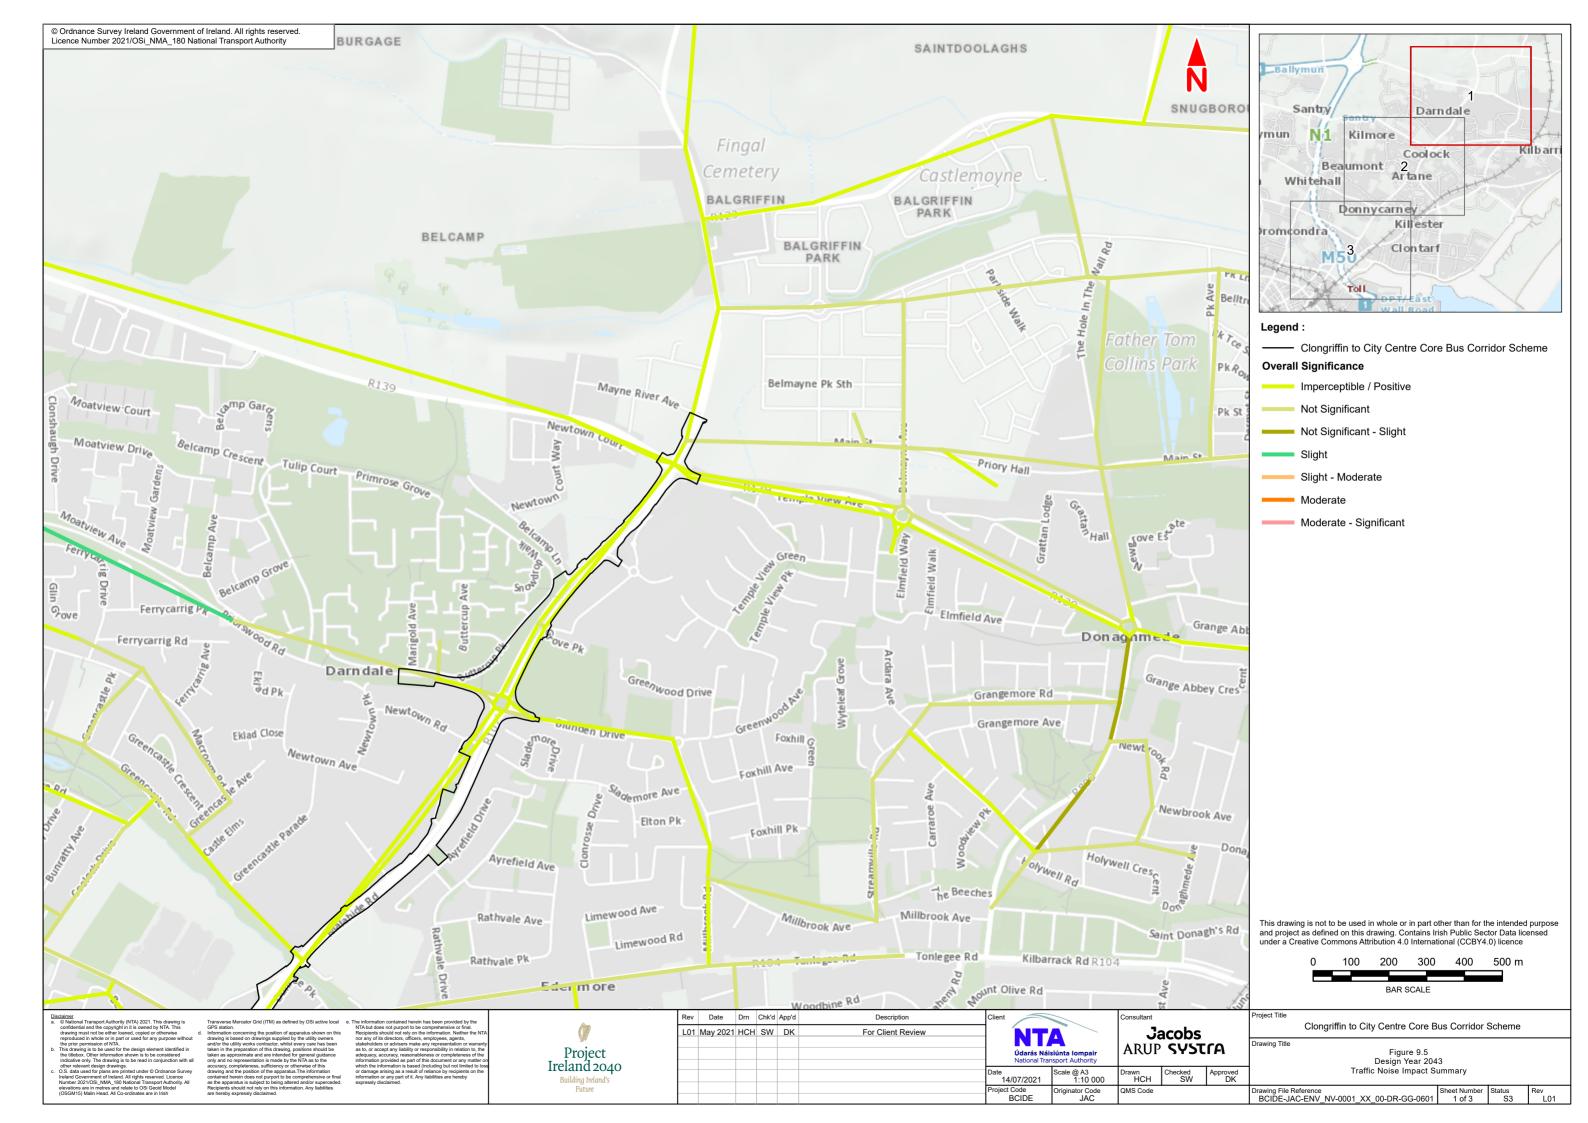

### **9.4** Opening Year 2028 Traffic Noise Impact Summary

| more                  |                                                                                                                                                                              |
|-----------------------|------------------------------------------------------------------------------------------------------------------------------------------------------------------------------|
| Driv                  |                                                                                                                                                                              |
|                       | Ballymun                                                                                                                                                                     |
|                       |                                                                                                                                                                              |
|                       | Santry Darndale                                                                                                                                                              |
|                       | mun N1 Kilmore                                                                                                                                                               |
|                       | Coolock Kilbarri                                                                                                                                                             |
| Ave d                 | Beaumont 2<br>Whitehall Artane                                                                                                                                               |
|                       | Whitehall Artane                                                                                                                                                             |
|                       |                                                                                                                                                                              |
| ve-                   | Ponnycarney<br>Killester                                                                                                                                                     |
|                       | romcondra                                                                                                                                                                    |
| ~                     | M50 Clontarf                                                                                                                                                                 |
| Ed                    |                                                                                                                                                                              |
| Easin                 | Toll                                                                                                                                                                         |
|                       | 1 Wall Road                                                                                                                                                                  |
|                       | Legend :                                                                                                                                                                     |
| enwood R              | Clongriffin to City Centre Core Bus Corridor Scheme                                                                                                                          |
| enwood                | Overall Significance                                                                                                                                                         |
| 3                     | Imperceptible / Positive                                                                                                                                                     |
|                       |                                                                                                                                                                              |
|                       | Not Significant                                                                                                                                                              |
|                       | Not Significant - Slight                                                                                                                                                     |
|                       | Slight                                                                                                                                                                       |
| CREITROR DIVE         | Slight - Moderate                                                                                                                                                            |
| COMO                  | Moderate                                                                                                                                                                     |
| Ne O.                 | Modelate                                                                                                                                                                     |
| ive in                | Moderate - Significant                                                                                                                                                       |
| ° 16'                 |                                                                                                                                                                              |
|                       |                                                                                                                                                                              |
|                       |                                                                                                                                                                              |
| $\mathbf{\mathbf{N}}$ |                                                                                                                                                                              |
|                       |                                                                                                                                                                              |
|                       |                                                                                                                                                                              |
|                       |                                                                                                                                                                              |
|                       |                                                                                                                                                                              |
| 3                     |                                                                                                                                                                              |
|                       |                                                                                                                                                                              |
| ++++++                |                                                                                                                                                                              |
| CIILE                 |                                                                                                                                                                              |
|                       |                                                                                                                                                                              |
| En                    |                                                                                                                                                                              |
|                       |                                                                                                                                                                              |
|                       |                                                                                                                                                                              |
| Rd                    |                                                                                                                                                                              |
| Bett                  |                                                                                                                                                                              |
| Rd Vst                |                                                                                                                                                                              |
| UMO                   |                                                                                                                                                                              |
| Bettystown Ave        |                                                                                                                                                                              |
| - 1                   | This drawing is not to be used in whole or in part other than for the intended purpose<br>and project as defined on this drawing. Contains Irish Public Sector Data licensed |
|                       | under a Creative Commons Attribution 4.0 International (CCBY4.0) licence                                                                                                     |
|                       | 0 100 200 300 400 500 m                                                                                                                                                      |
|                       | BAR SCALE                                                                                                                                                                    |
|                       |                                                                                                                                                                              |
|                       | Project Title<br>Clongriffin to City Centre Core Bus Corridor Scheme                                                                                                         |
|                       | Drawing Title                                                                                                                                                                |
| τſΑ                   | Figure 9.4<br>Opening Year 2028                                                                                                                                              |
| Approved<br>DK        | Traffic Noise Impact Summary                                                                                                                                                 |
|                       | Drawing File Reference Sheet Number Status Rev                                                                                                                               |