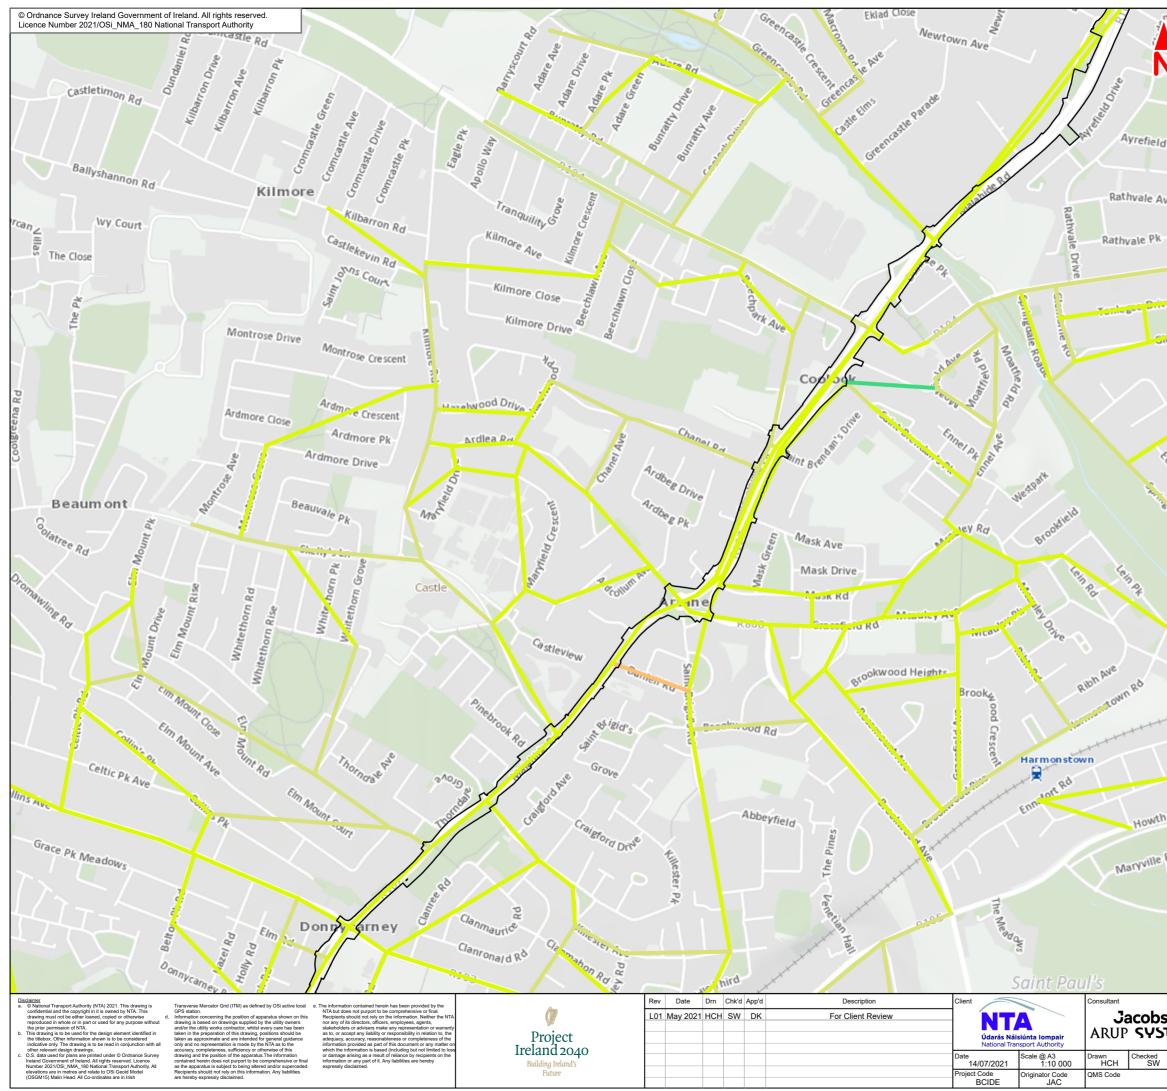

### **9.4** Opening Year 2028 Traffic Noise Impact Summary

| more                  |                                                                                                                                                                              |
|-----------------------|------------------------------------------------------------------------------------------------------------------------------------------------------------------------------|
| Driv                  |                                                                                                                                                                              |
|                       | Ballymun                                                                                                                                                                     |
|                       |                                                                                                                                                                              |
|                       | Santry Darndale                                                                                                                                                              |
|                       | mun N1 Kilmore                                                                                                                                                               |
|                       | Coolock Kilbarri                                                                                                                                                             |
| Ave d                 | Beaumont 2<br>Whitehall Artane                                                                                                                                               |
|                       | Whitehall Artane                                                                                                                                                             |
|                       |                                                                                                                                                                              |
| ve-                   | Ponnycarney<br>Killester                                                                                                                                                     |
|                       | romcondra                                                                                                                                                                    |
| ~                     | M50 Clontarf                                                                                                                                                                 |
| Ed                    |                                                                                                                                                                              |
| Easin                 | Toll                                                                                                                                                                         |
|                       | 1 Wall Road                                                                                                                                                                  |
|                       | Legend :                                                                                                                                                                     |
| enwood R              | Clongriffin to City Centre Core Bus Corridor Scheme                                                                                                                          |
| enwood                | Overall Significance                                                                                                                                                         |
| 3                     | Imperceptible / Positive                                                                                                                                                     |
|                       |                                                                                                                                                                              |
|                       | Not Significant                                                                                                                                                              |
|                       | Not Significant - Slight                                                                                                                                                     |
|                       | Slight                                                                                                                                                                       |
| CREITROR DIVE         | Slight - Moderate                                                                                                                                                            |
| COMO                  | Moderate                                                                                                                                                                     |
| Ne O.                 | Modelate                                                                                                                                                                     |
| ive in                | Moderate - Significant                                                                                                                                                       |
| ° 16'                 |                                                                                                                                                                              |
|                       |                                                                                                                                                                              |
|                       |                                                                                                                                                                              |
| $\mathbf{\mathbf{N}}$ |                                                                                                                                                                              |
|                       |                                                                                                                                                                              |
|                       |                                                                                                                                                                              |
|                       |                                                                                                                                                                              |
|                       |                                                                                                                                                                              |
| 3                     |                                                                                                                                                                              |
|                       |                                                                                                                                                                              |
| ++++++                |                                                                                                                                                                              |
| CIILE                 |                                                                                                                                                                              |
|                       |                                                                                                                                                                              |
| En                    |                                                                                                                                                                              |
|                       |                                                                                                                                                                              |
|                       |                                                                                                                                                                              |
| Rd                    |                                                                                                                                                                              |
| Bett                  |                                                                                                                                                                              |
| Rd Vst                |                                                                                                                                                                              |
| UMO                   |                                                                                                                                                                              |
| Bettystown Ave        |                                                                                                                                                                              |
| - 1                   | This drawing is not to be used in whole or in part other than for the intended purpose<br>and project as defined on this drawing. Contains Irish Public Sector Data licensed |
|                       | under a Creative Commons Attribution 4.0 International (CCBY4.0) licence                                                                                                     |
|                       | 0 100 200 300 400 500 m                                                                                                                                                      |
|                       | BAR SCALE                                                                                                                                                                    |
|                       |                                                                                                                                                                              |
|                       | Project Title<br>Clongriffin to City Centre Core Bus Corridor Scheme                                                                                                         |
|                       | Drawing Title                                                                                                                                                                |
| τſΑ                   | Figure 9.4<br>Opening Year 2028                                                                                                                                              |
| Approved<br>DK        | Traffic Noise Impact Summary                                                                                                                                                 |
|                       | Drawing File Reference Sheet Number Status Rev                                                                                                                               |