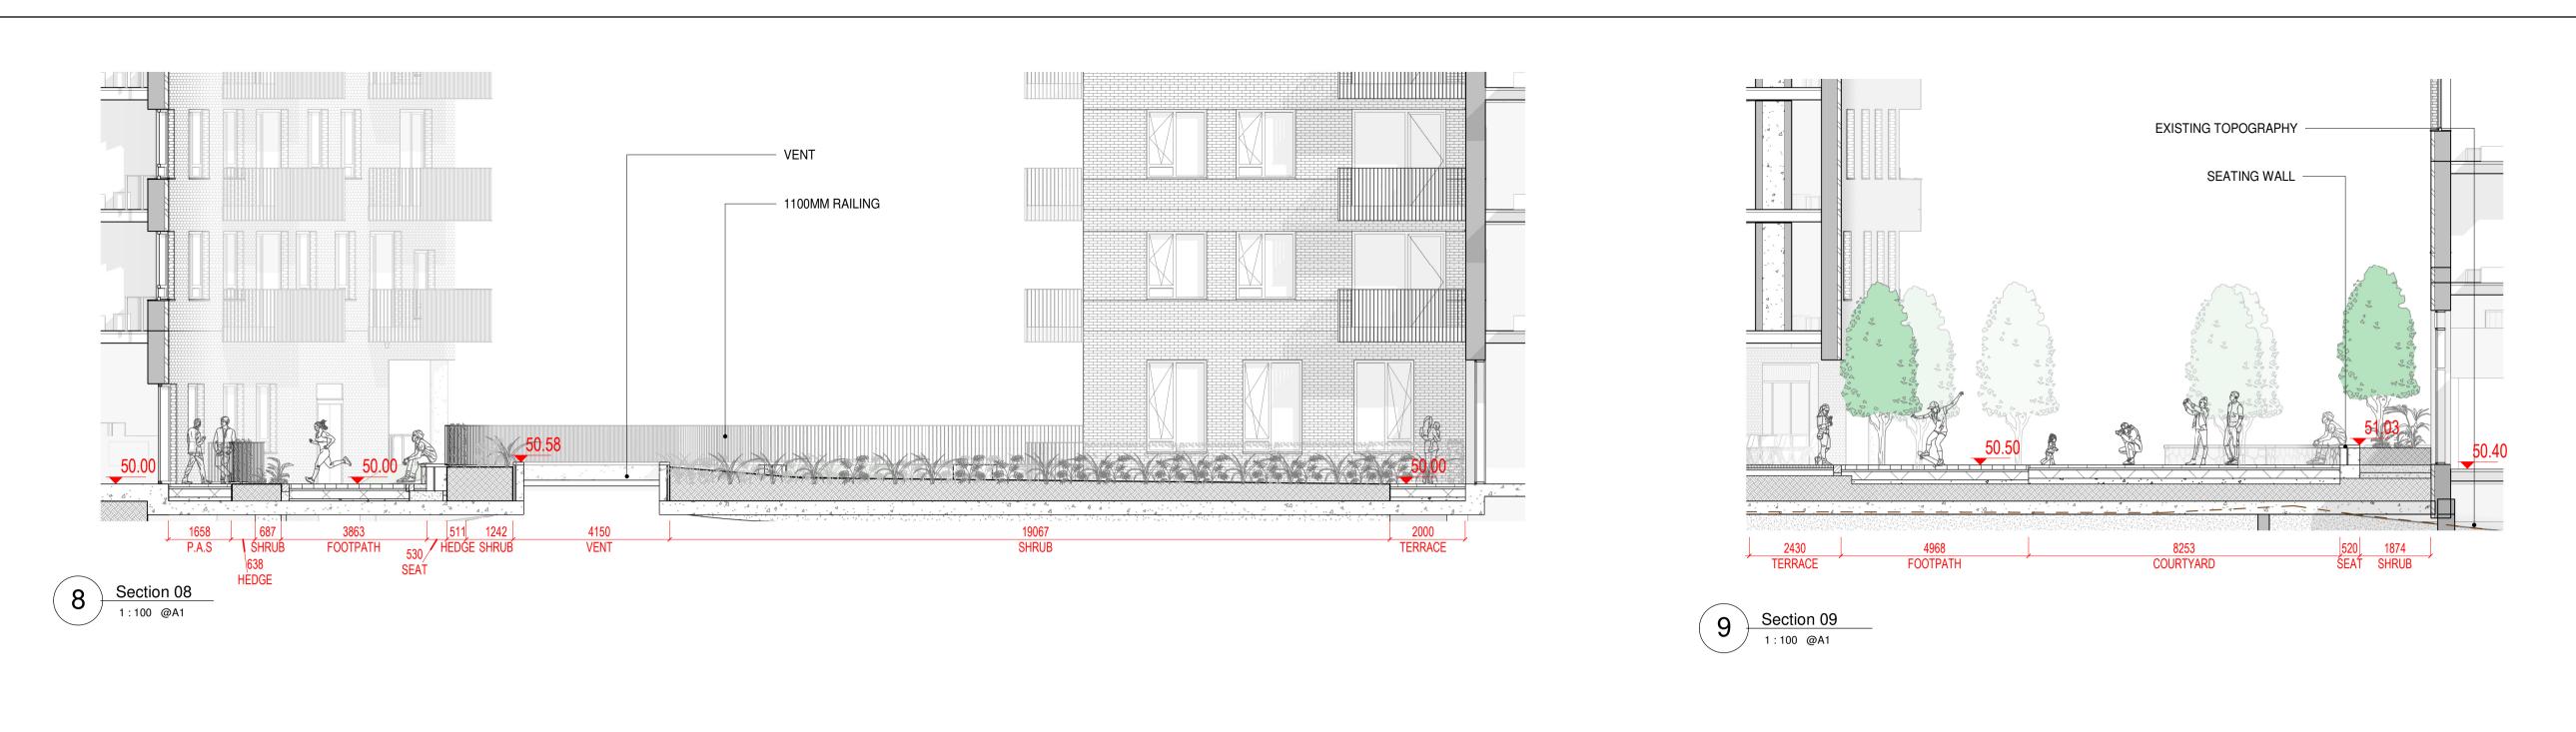

**REVISIONS** 

Scale

Title

Job No. 22A3A

Dwg No. L1-803

JOB DESCRIPTION

1:100 @A1

Project DUNDRUM VILLAGE SHD

SECTIONS 3 OF 6

REFERENCE: THIS DRAWING IS NOT FOR CONSTRUCTION

Drawn By MR

Checked By JM

MARCH 2022

28 Section 28
1:100 @A1

30 Section 30
1:100 @A1

Section 31
1:100 @A1