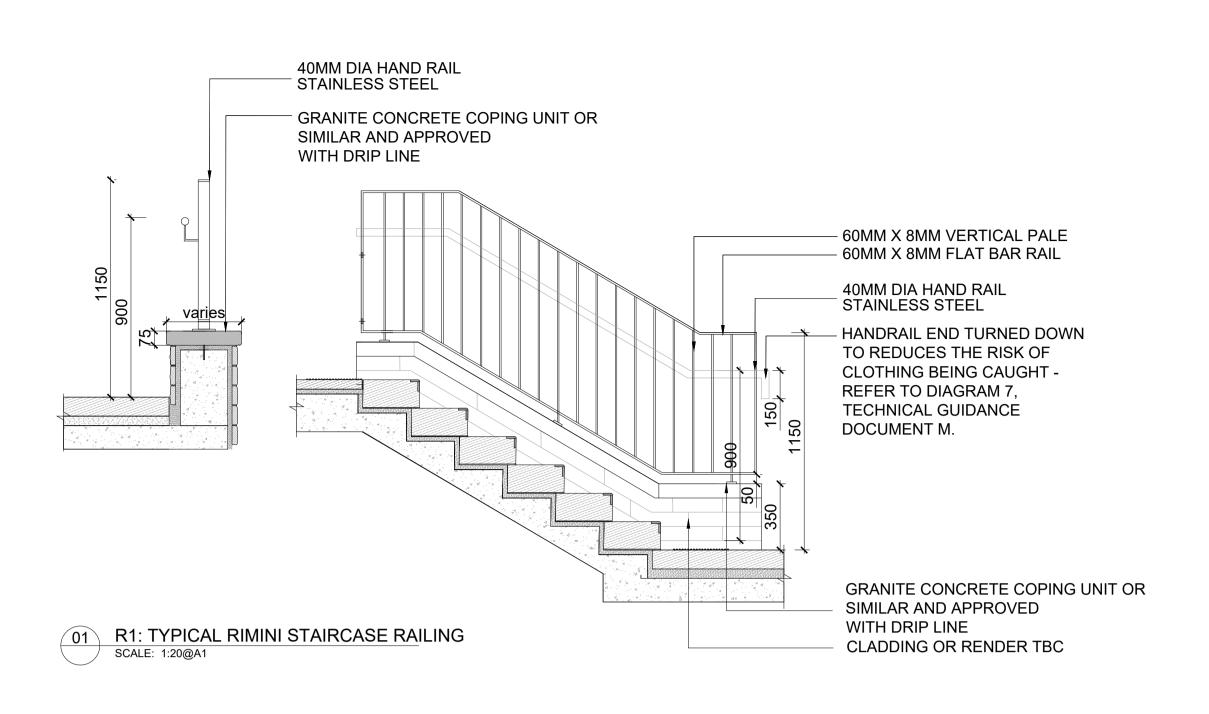

MAIN STREET, DUNDRUM, DUBLIN 14

Project | DUNDRUM VILLAGE SHD

SITE FURNITURE

SCALE: 1:20@A1

SCALE: 1:20@A1

06 TYPICAL RAILING

07 TYPICAL RAILING AT STAIR

ALL DIMENSIONS TO BE CHECKED ON SITE
NO DIMENSIONS TO BE SCALED FROM THIS DRAWING
THIS DRAWING IS TO BE READ IN CONJUNCTION WITH
RELEVANT CONSULTANTS DRAWINGS
NO PART OF THIS DOCUMENT MAY BE RE-PRODUCED OR
TRANSMITTED IN ANY FORM OR STORED IN ANY RETRIEVAL
SYSTEM OF ANY NATURE WITHOUT THE WRITTEN PERMISSION
OF THE LANDSCAPE ARCHITECT AS COPYRIGHT HOLDER EXCEPT
AS AGREED FOR USE ON THE PROJECT FOR WHICH THE
DOCUMENT WAS ORIGINALLY ISSUED.
FOR DRAWING INDEX, GENERAL NOTES, REFER TO
DWG L1-001