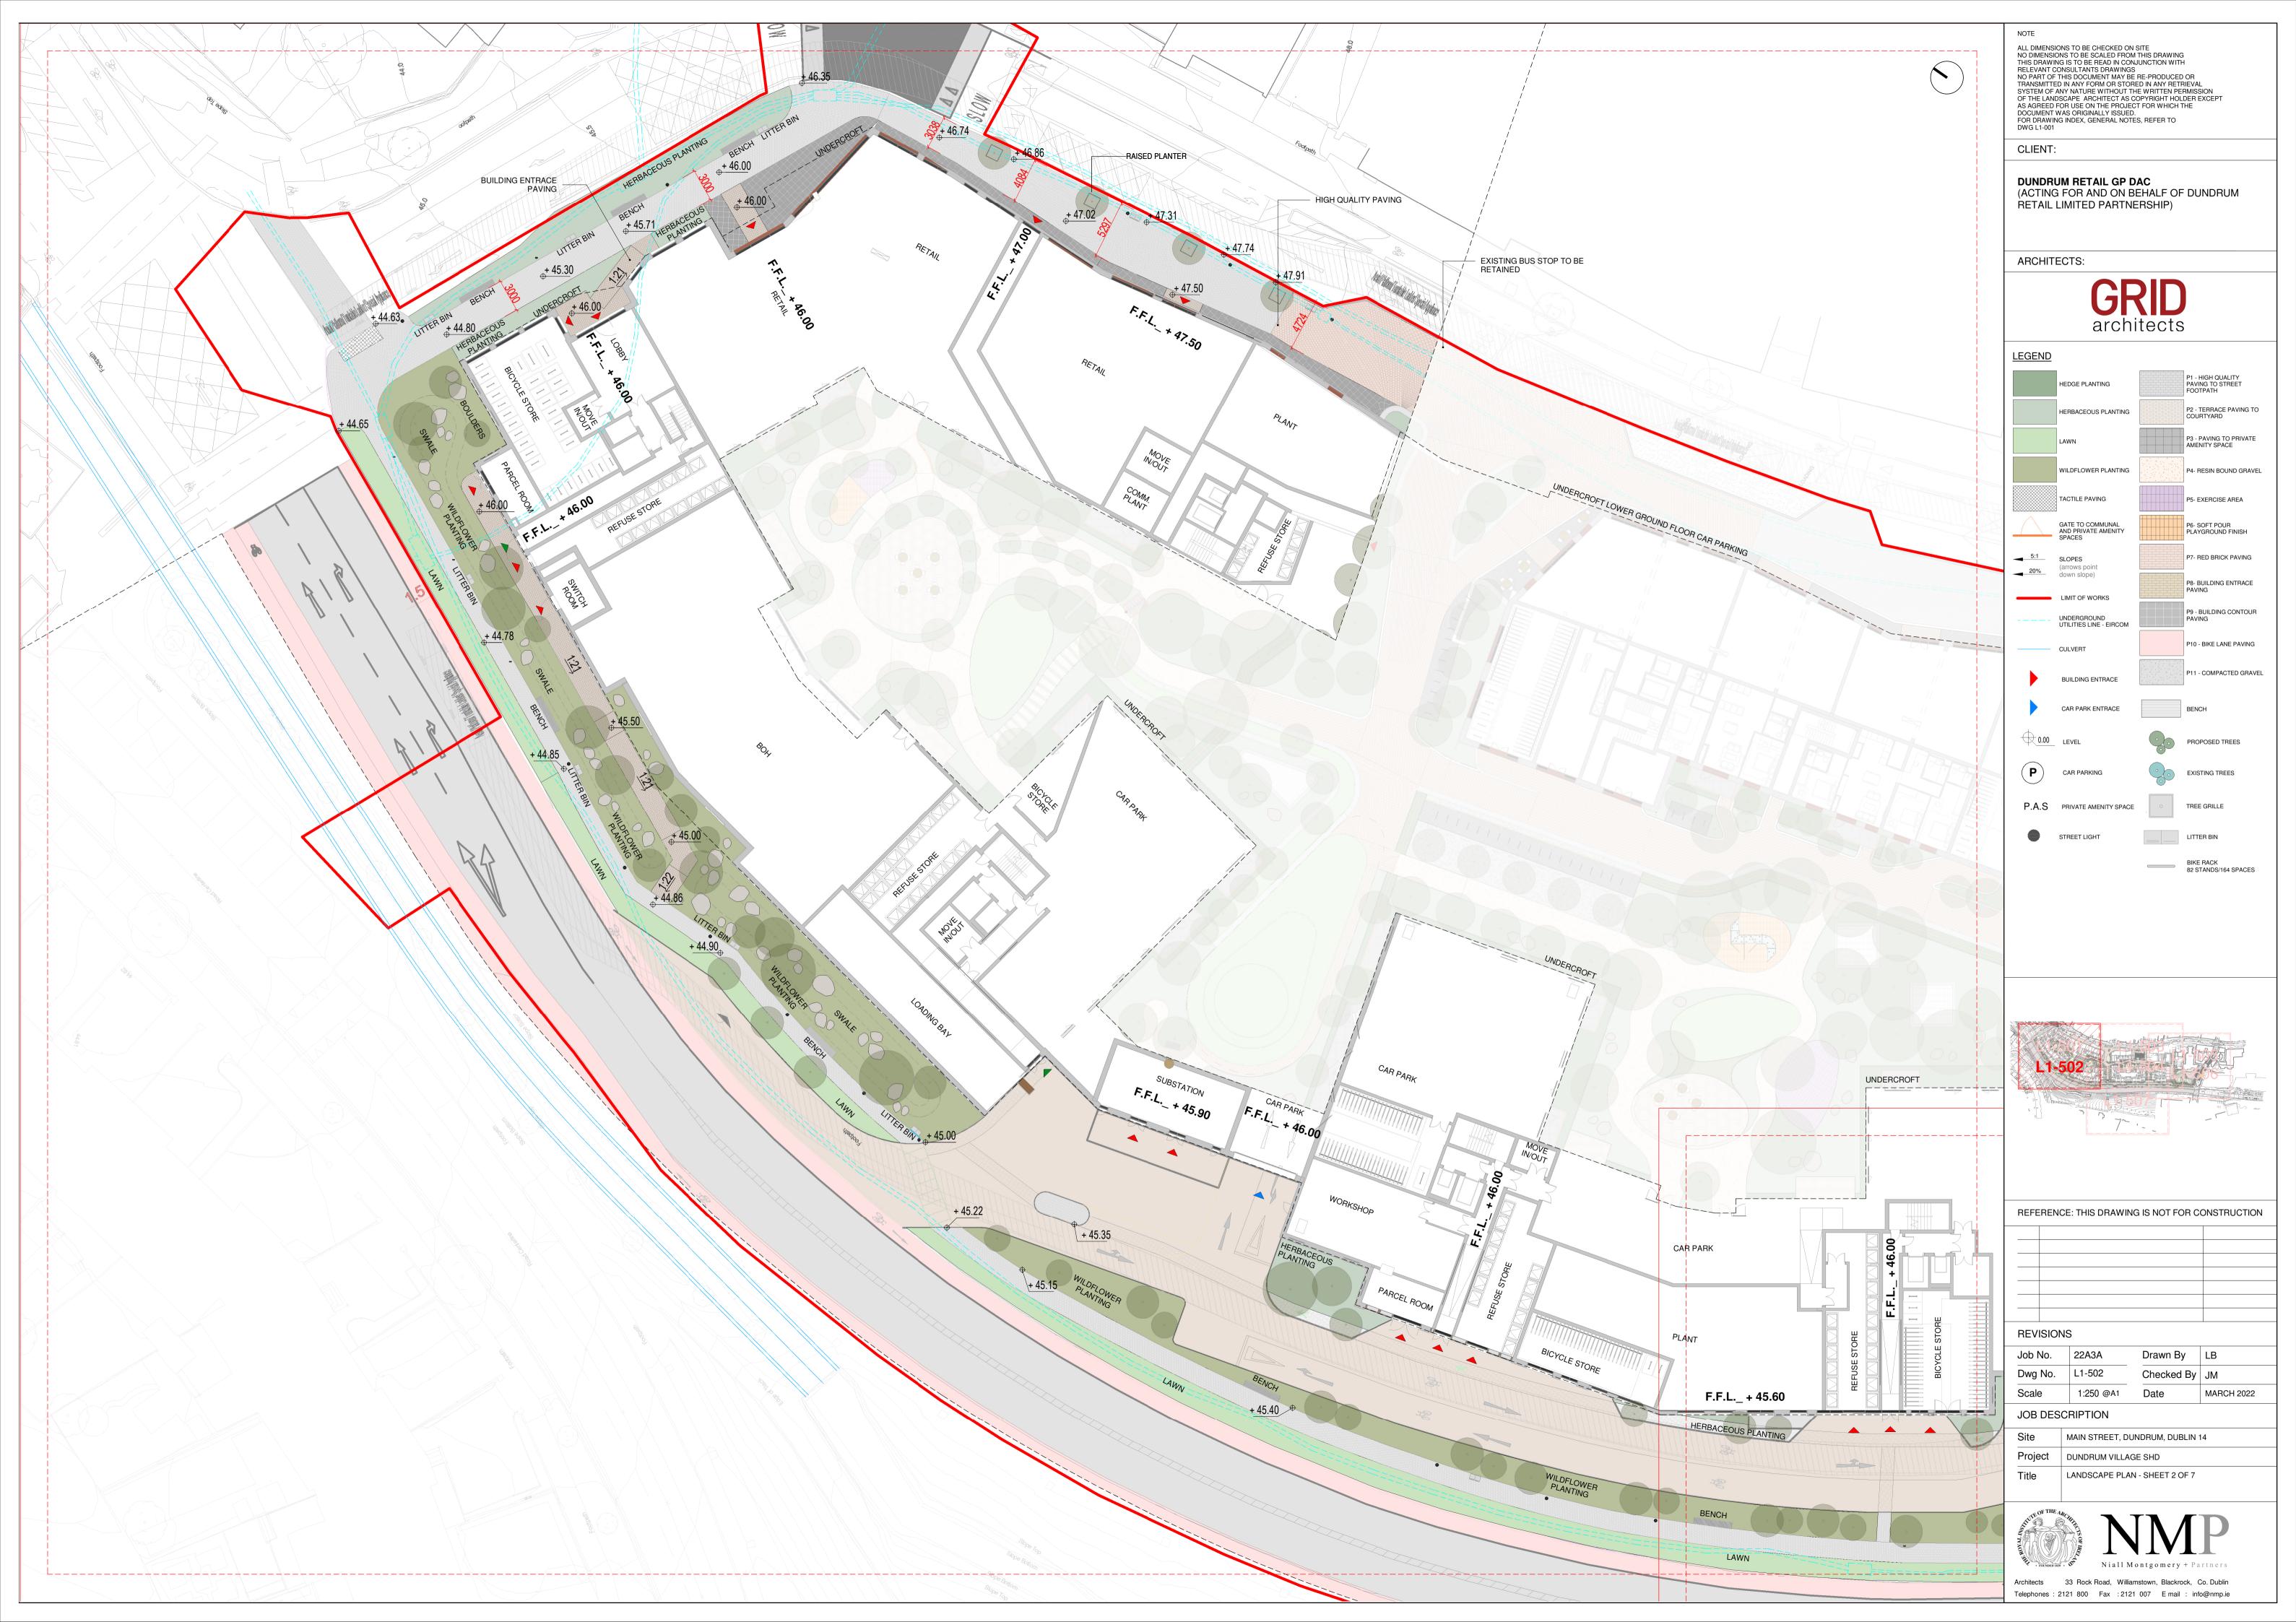

ALL DIMENSIONS TO BE CHECKED ON SITE
NO DIMENSIONS TO BE SCALED FROM THIS DRAWING
THIS DRAWING IS TO BE READ IN CONJUNCTION WITH
RELEVANT CONSULTANTS DRAWINGS
NO PART OF THIS DOCUMENT MAY BE RE-PRODUCED OR
TRANSMITTED IN ANY FORM OR STORED IN ANY RETRIEVAL
SYSTEM OF ANY NATURE WITHOUT THE WRITTEN PERMISSION
OF THE LANDSCAPE ARCHITECT AS COPYRIGHT HOLDER EXCEPT
AS AGREED FOR USE ON THE PROJECT FOR WHICH THE
DOCUMENT WAS ORIGINALLY ISSUED.
FOR DRAWING INDEX, GENERAL NOTES, REFER TO
DWG L1-001

CLIENT:

**DUNDRUM RETAIL GP DAC**(ACTING FOR AND ON BEHALF OF DUNDRUM RETAIL LIMITED PARTNERSHIP)

ARCHITECTS:

REFERENCE: THIS DRAWING IS NOT FOR CONSTRUCTION

# REVISIONS

| Job No.         | 22A3A          | Drawn By       | LB         |
|-----------------|----------------|----------------|------------|
| Dwg No.         | L1-002         | Checked By     | JM         |
| Scale           | N/A @A1        | Date           | MARCH 2022 |
| JOB DESCRIPTION |                |                |            |
| Site            | MAIN STREET, D | UNDRUM, DUBLIN | 14         |