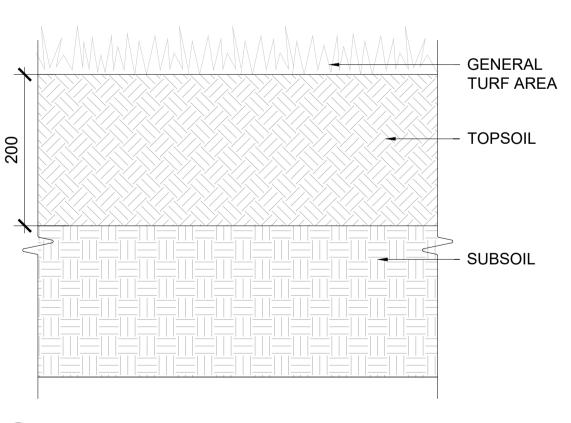

## JOB DESCRIPTION

| Site    | MAIN STREET, DUNDRUM, DUBLIN |
|---------|------------------------------|
| Project | DUNDRUM VILLAGE SHD          |

Title PLAY EQUIPMENT 2 OF 2

TYPICAL SHRUB SOIL PROFILE ON SLAB SCALE: 1:5@A1

TYPICAL TURF SOIL PROFILE ON SLAB SCALE: 1:5@A1

03 TYPICAL SHRUB SOIL PROFILE SCALE: 1:5@A1

04 TYPICAL TURF SOIL PROFILE SCALE: 1:5@A1

ALL DIMENSIONS TO BE CHECKED ON SITE
NO DIMENSIONS TO BE SCALED FROM THIS DRAWING
THIS DRAWING IS TO BE READ IN CONJUNCTION WITH
RELEVANT CONSULTANTS DRAWINGS
NO PART OF THIS DOCUMENT MAY BE RE-PRODUCED OR
TRANSMITTED IN ANY FORM OR STORED IN ANY RETRIEVAL
SYSTEM OF ANY NATURE WITHOUT THE WRITTEN PERMISSION
OF THE LANDSCAPE ARCHITECT AS COPYRIGHT HOLDER EXCEPT
AS AGREED FOR USE ON THE PROJECT FOR WHICH THE
DOCUMENT WAS ORIGINALLY ISSUED.
FOR DRAWING INDEX, GENERAL NOTES, REFER TO
DWG L1-001