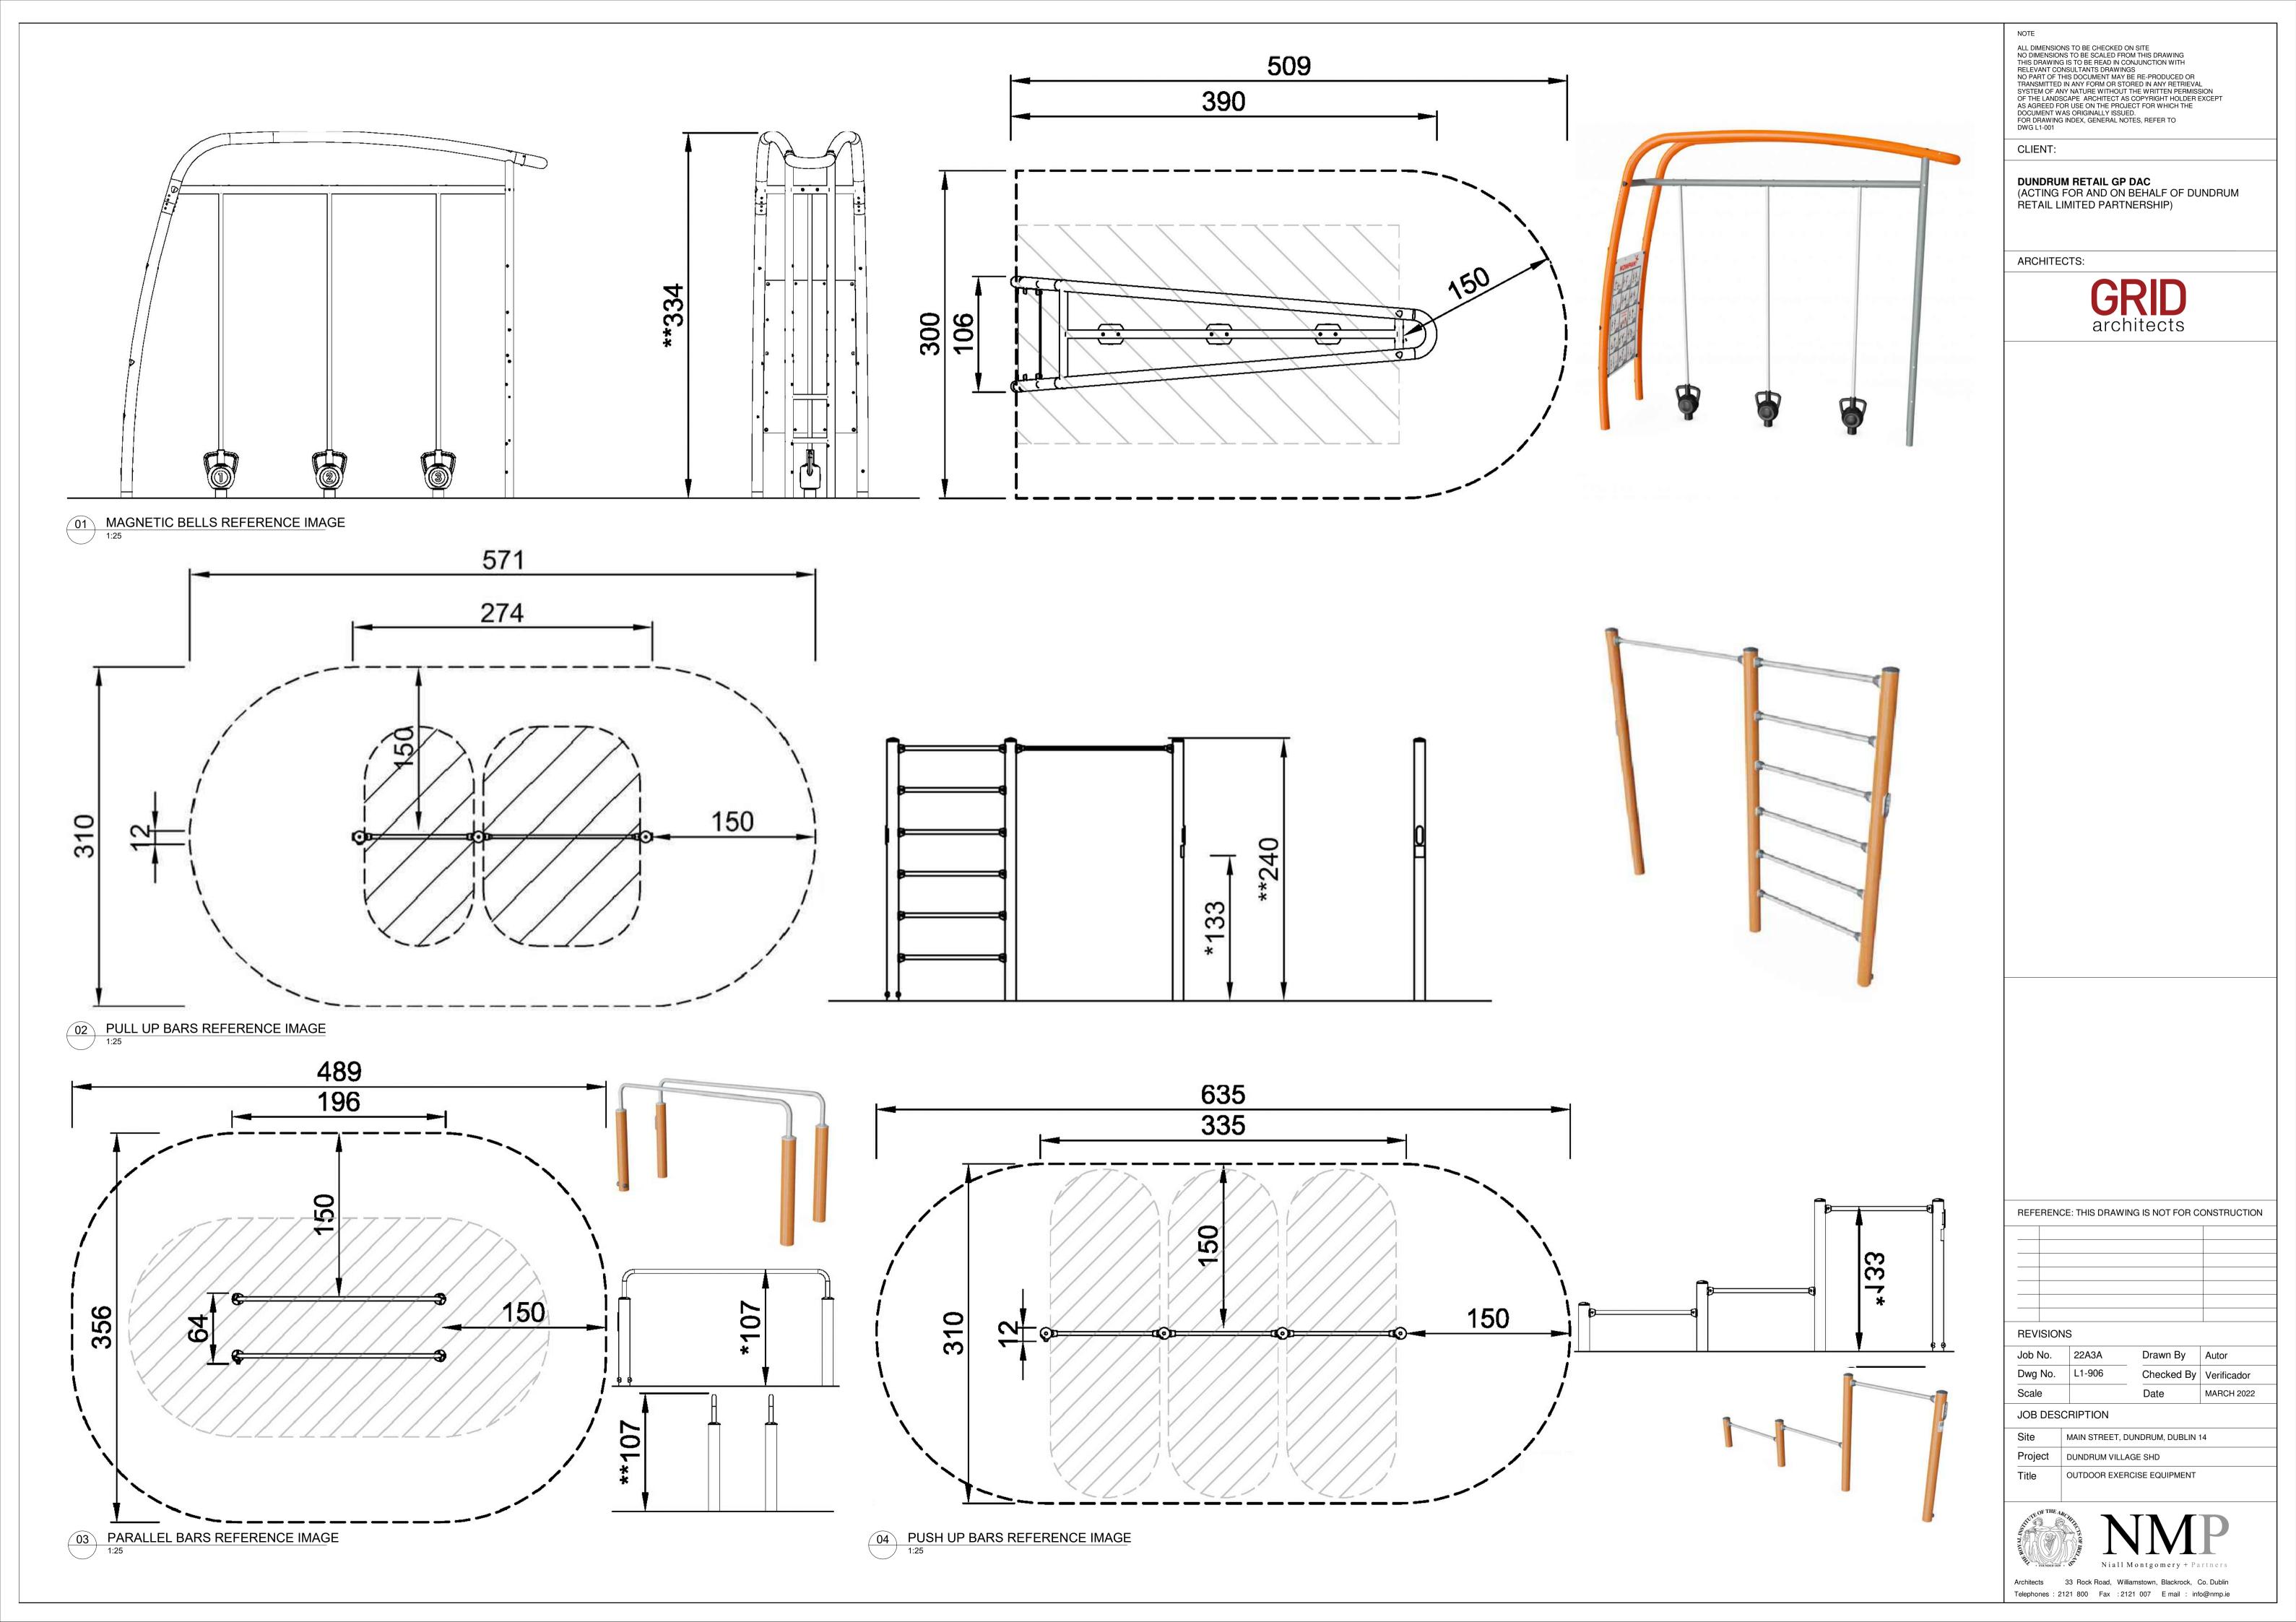

NOTE

ALL DIMENSIONS TO BE CHECKED ON SITE
NO DIMENSIONS TO BE SCALED FROM THIS DRAWING
THIS DRAWING IS TO BE READ IN CONJUNCTION WITH
RELEVANT CONSULTANTS DRAWINGS
NO PART OF THIS DOCUMENT MAY BE RE-PRODUCED OR
TRANSMITTED IN ANY FORM OR STORED IN ANY RETRIEVAL
SYSTEM OF ANY NATURE WITHOUT THE WRITTEN PERMISSION
OF THE LANDSCAPE ARCHITECT AS COPYRIGHT HOLDER EXCEPT
AS AGREED FOR USE ON THE PROJECT FOR WHICH THE
DOCUMENT WAS ORIGINALLY ISSUED.
FOR DRAWING INDEX, GENERAL NOTES, REFER TO
DWG L1-001

CLIENT:

**DUNDRUM RETAIL GP DAC**(ACTING FOR AND ON BEHALF OF DUNDRUM RETAIL LIMITED PARTNERSHIP)

ARCHITECTS:

GRID architects

| EFERENCE: | THIS DRAWIN | IG IS NOT FOF | R CONSTRUCTION |
|-----------|-------------|---------------|----------------|

## REVISIONS

| Job No.  | 22A3A   | Drawn By   | Autor       |
|----------|---------|------------|-------------|
| Dwg No.  | L1-905  | Checked By | Verificador |
| Scale    |         | Date       | MARCH 202   |
| IOD DECC | DIDTION |            |             |

## JOB DESCRIPTION

| Site    | MAIN STREET, DUNDRUM, DUBLIN |
|---------|------------------------------|
| Project | DUNDRUM VILLAGE SHD          |

Title PLAY EQUIPMENT 2 OF 2

TYPICAL SHRUB SOIL PROFILE ON SLAB SCALE: 1:5@A1