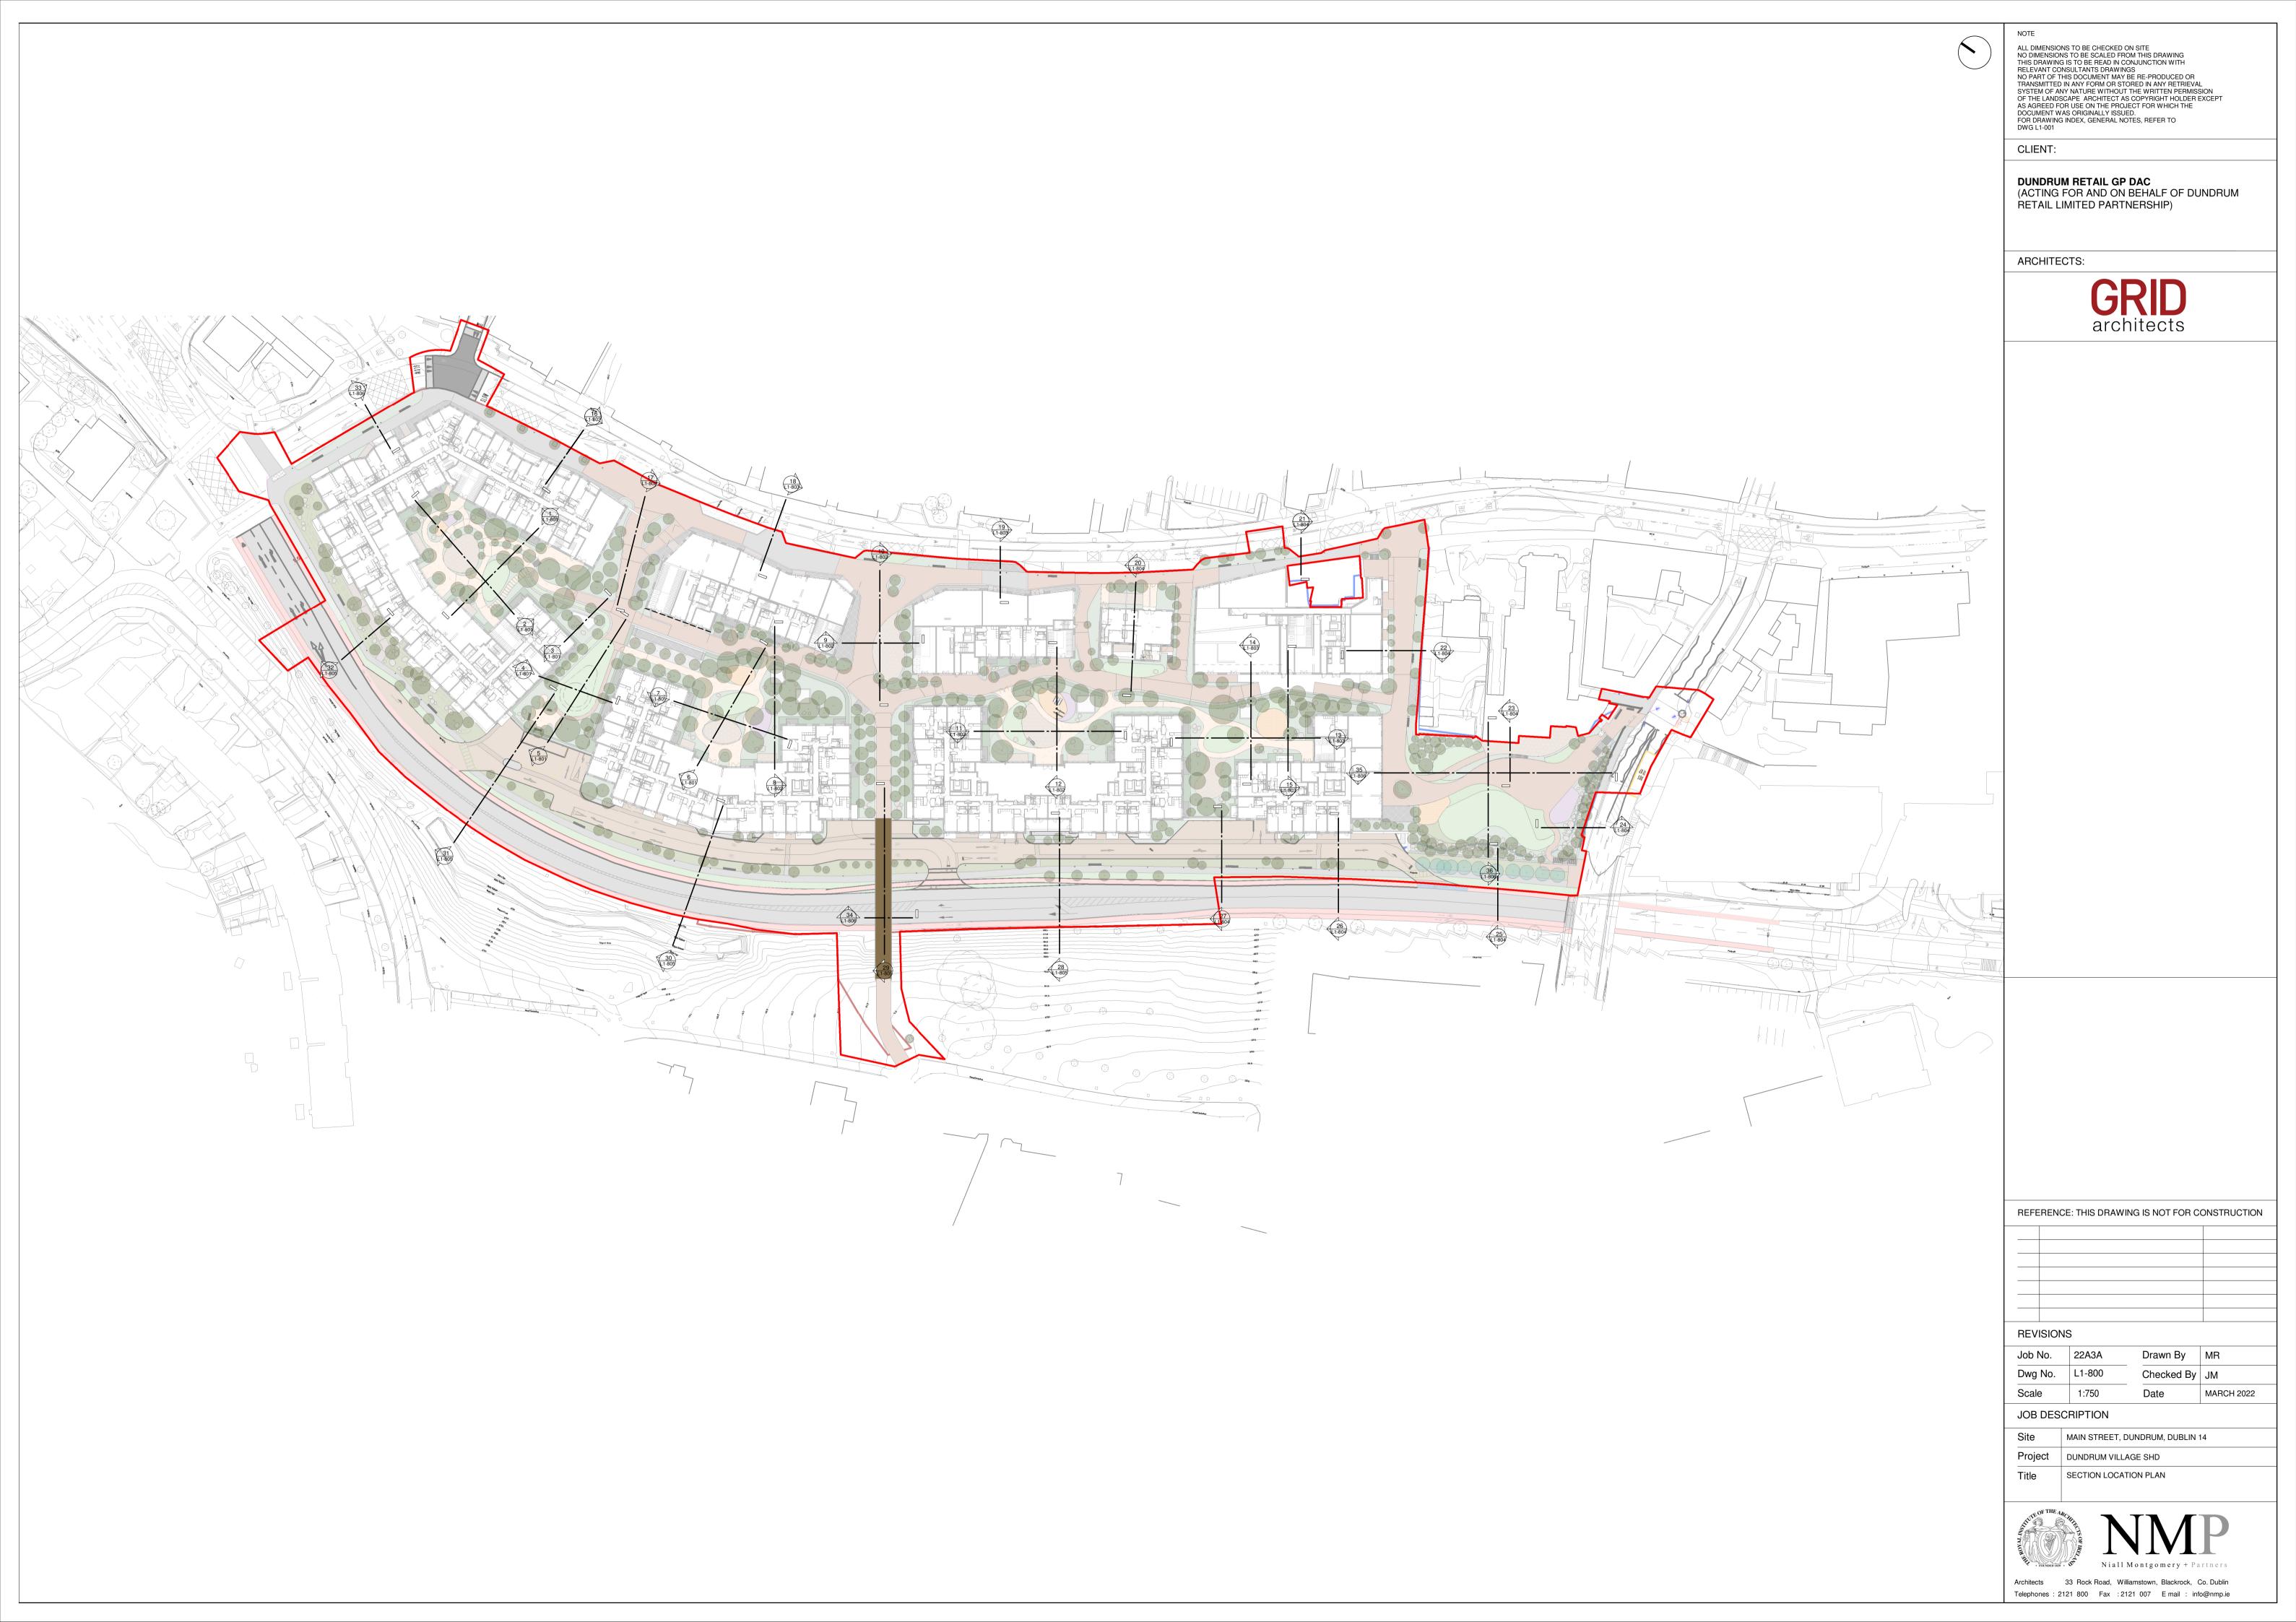

JOB DESCRIPTION

MAIN STREET, DUNDRUM, DUBLIN 14 DUNDRUM VILLAGE SHD

SECTIONS 1 OF 6

10 Section 10
1:100 @A1

12 Section 12
1:100 @A1

ALL DIMENSIONS TO BE CHECKED ON SITE
NO DIMENSIONS TO BE SCALED FROM THIS DRAWING
THIS DRAWING IS TO BE READ IN CONJUNCTION WITH
RELEVANT CONSULTANTS DRAWINGS
NO PART OF THIS DOCUMENT MAY BE RE-PRODUCED OR
TRANSMITTED IN ANY FORM OR STORED IN ANY RETRIEVAL
SYSTEM OF ANY NATURE WITHOUT THE WRITTEN PERMISSION
OF THE LANDSCAPE ARCHITECT AS COPYRIGHT HOLDER EXCEPT
AS AGREED FOR USE ON THE PROJECT FOR WHICH THE
DOCUMENT WAS ORIGINALLY ISSUED.
FOR DRAWING INDEX, GENERAL NOTES, REFER TO
DWG L1-001 CLIENT:

MAIN STREET, DUNDRUM, DUBLIN 14 Project DUNDRUM VILLAGE SHD

Title SECTIONS 2 OF 6

16 Section 16
1:100 @A1

15 Section 15
1:100 @A1

17 Section 17
1:100 @A1

Section Location Plan

1:1000 @A1

MAIN STREET, DUNDRUM, DUBLIN 14

SECTIONS 3 OF 6

REFERENCE: THIS DRAWING IS NOT FOR CONSTRUCTION

Drawn By MR

Checked By JM

MARCH 2022

28 Section 28
1:100 @A1

30 Section 30
1:100 @A1

Section 31
1:100 @A1

Section Location Plan

1:1000 @A1

ALL DIMENSIONS TO BE CHECKED ON SITE
NO DIMENSIONS TO BE SCALED FROM THIS DRAWING
THIS DRAWING IS TO BE READ IN CONJUNCTION WITH
RELEVANT CONSULTANTS DRAWINGS
NO PART OF THIS DOCUMENT MAY BE RE-PRODUCED OR
TRANSMITTED IN ANY FORM OR STORED IN ANY RETRIEVAL
SYSTEM OF ANY NATURE WITHOUT THE WRITTEN PERMISSION
OF THE LANDSCAPE ARCHITECT AS COPYRIGHT HOLDER EXCEPT
AS AGREED FOR USE ON THE PROJECT FOR WHICH THE
DOCUMENT WAS ORIGINALLY ISSUED.
FOR DRAWING INDEX, GENERAL NOTES, REFER TO
DWG L1-001