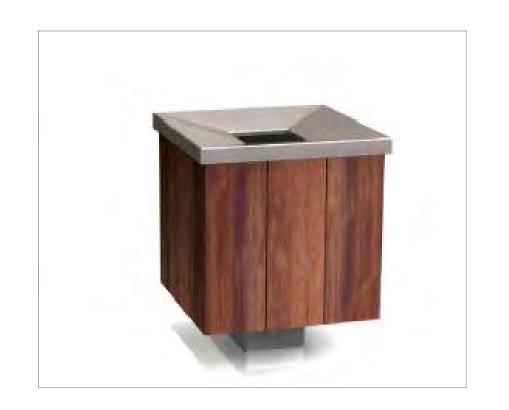

MARCH 2022

Ni all Montgomery + Partners

Architects 33 Rock Road, Williamstown, Blackrock, Co. Dublin
Telephones: 2121 800 Fax: 2121 007 E mail: info@nmp.ie

01 LITTER BIN

DESCRIPTION GALVANIZED STEEL FRAME CLAD WITH WOODEN TIMBER, ELEVATED ON STEEL POST WITH STAINLESS STEEL TOP RIM. GALVANIZED STEEL LINER.

**DIMENSIONS** HEIGHT 528MM, WIDTH 446MM, DEPTH 446MM. CAPACITY 50L. WEIGHT 43KG.

OPTIONS ROOT FIXED OR FLANGE FIXED. UNFINISHED TIMBER OR MICRO POROUS STAIN.

TIMBER BENCH SCALE: 1:10 @A1

SCALE: 1:10 @A1