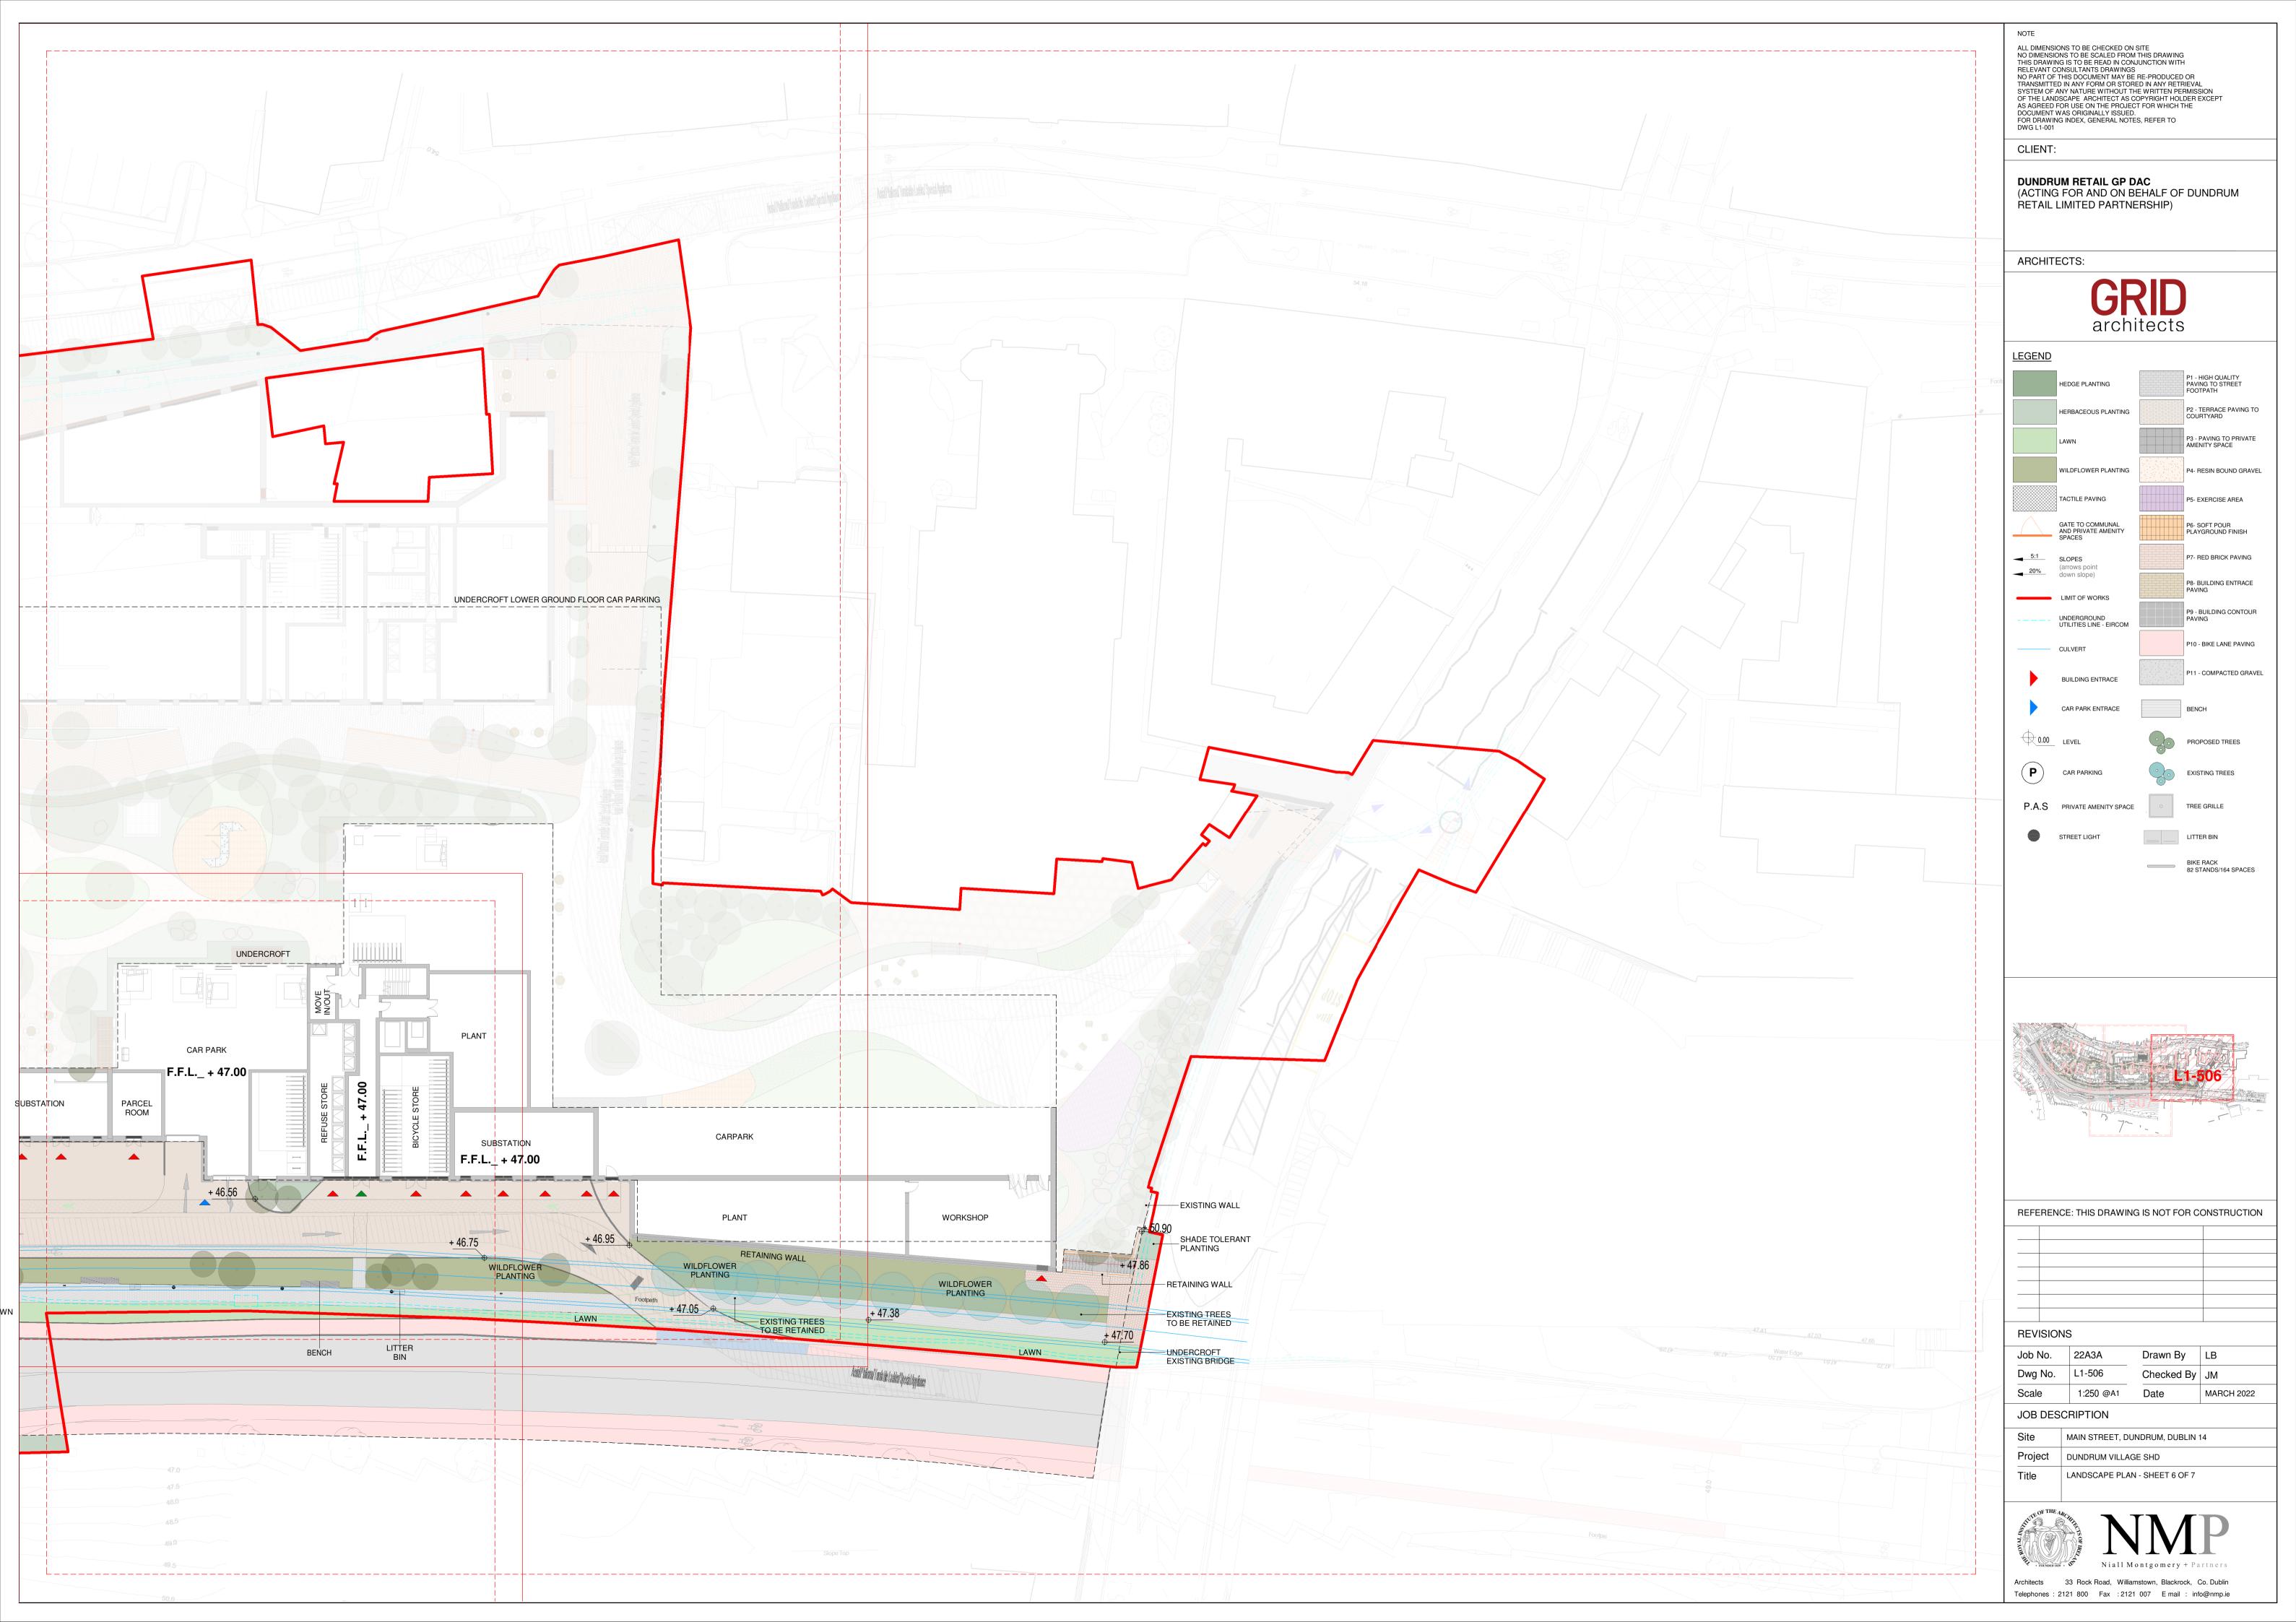

ALL DIMENSIONS TO BE CHECKED ON SITE
NO DIMENSIONS TO BE SCALED FROM THIS DRAWING
THIS DRAWING IS TO BE READ IN CONJUNCTION WITH
RELEVANT CONSULTANTS DRAWINGS
NO PART OF THIS DOCUMENT MAY BE RE-PRODUCED OR
TRANSMITTED IN ANY FORM OR STORED IN ANY RETRIEVAL
SYSTEM OF ANY NATURE WITHOUT THE WRITTEN PERMISSION
OF THE LANDSCAPE ARCHITECT AS COPYRIGHT HOLDER EXCEPT
AS AGREED FOR USE ON THE PROJECT FOR WHICH THE
DOCUMENT WAS ORIGINALLY ISSUED.
FOR DRAWING INDEX, GENERAL NOTES, REFER TO
DWG L1-001

(ACTING FOR AND ON BEHALF OF DUNDRUM

architects

TERRACE PAVING TO COURTYARD

STEEL POWDER COATED EDGE

TERRACES BENCH

TERRACE LITTER BIN

**DUNDRUM RETAIL GP DAC** 

RETAIL LIMITED PARTNERSHIP)

HERBACEOUS PLANTING

RESIN BOUND GRAVEL

SOFT POUR PLAYGROUND EXERCISE AREA

SOFT POUR PLAYGROUND

CLIENT:

ARCHITECTS:

<u>LEGEND</u>

0.00 LEVEL