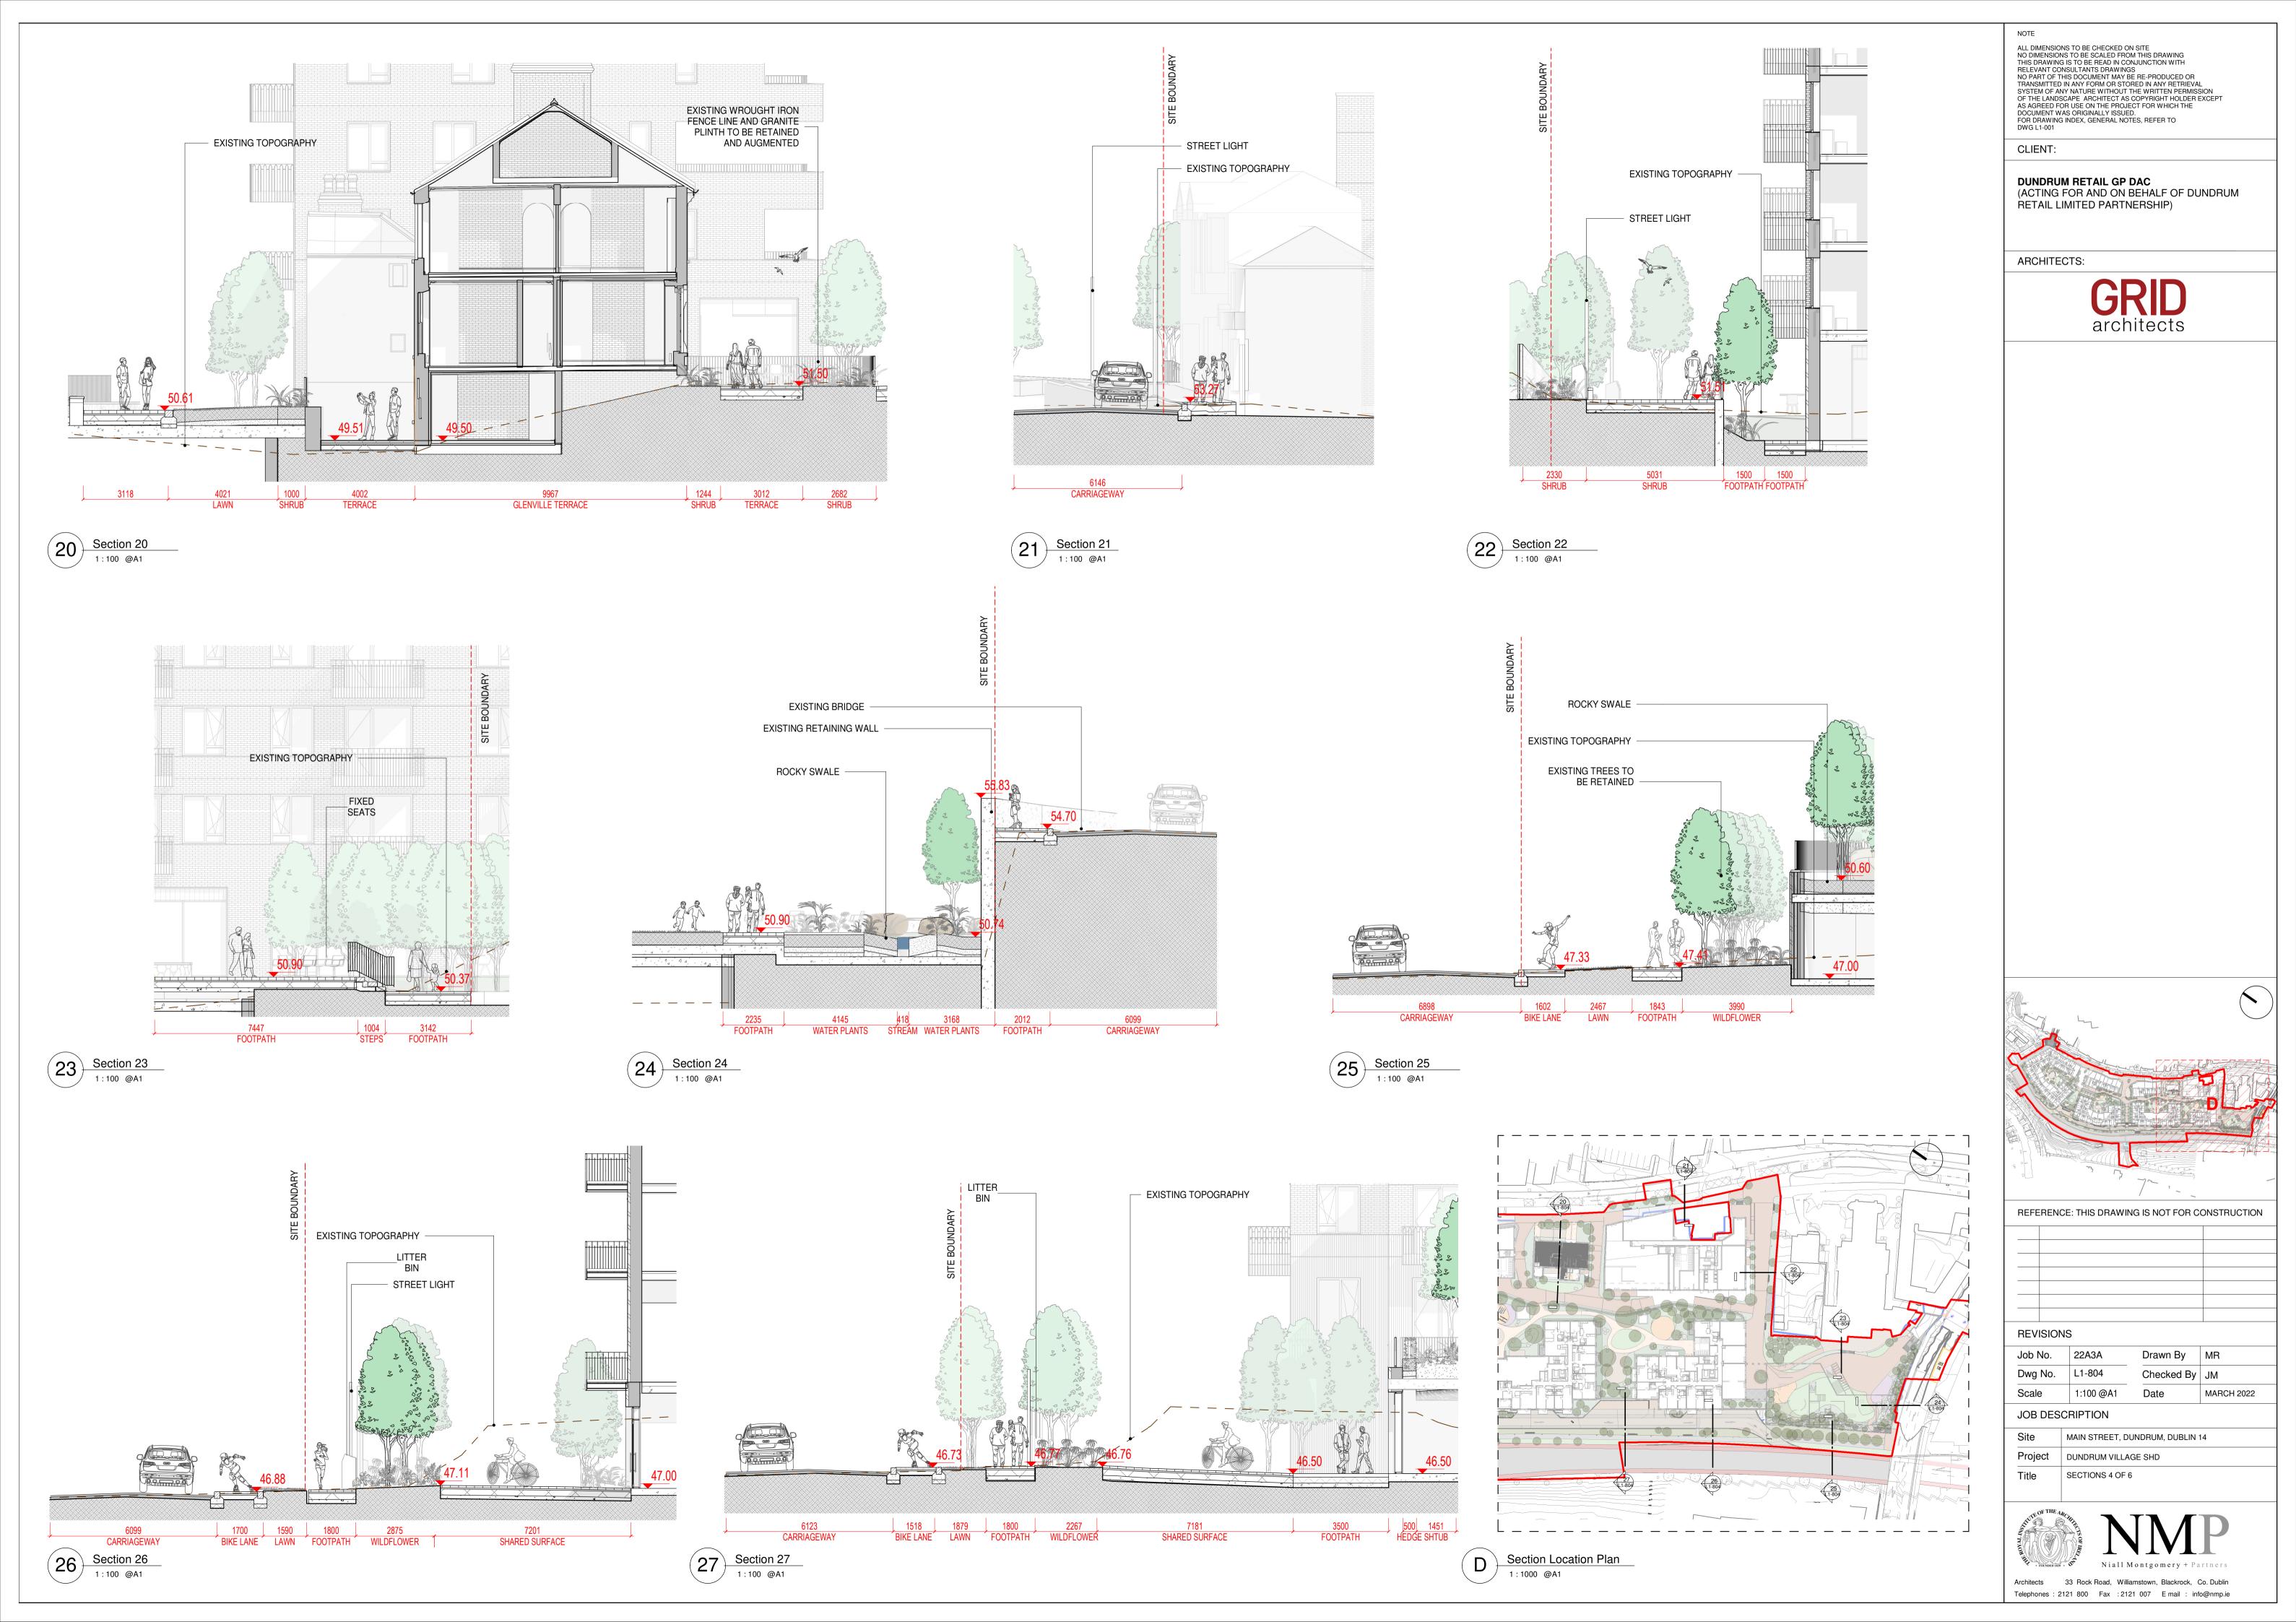

REVISIONS

Job No. 22A3A Drawn By MR

Dwg No. L1-805 Checked By JM

Scale 1:100 @A1 Date MARCH 2022

JOB DESCRIPTION

ite MAIN STREET, DUNDRUM, DUBLIN 14

Project DUNDRUM VILLAGE SHD
Title SECTIONS 5 OF 6

Architects 33 Rock Road, Williamstown, Blackrock, Co. Dublin Telephones: 2121 800 Fax: 2121 007 E mail: info@nmp.ie