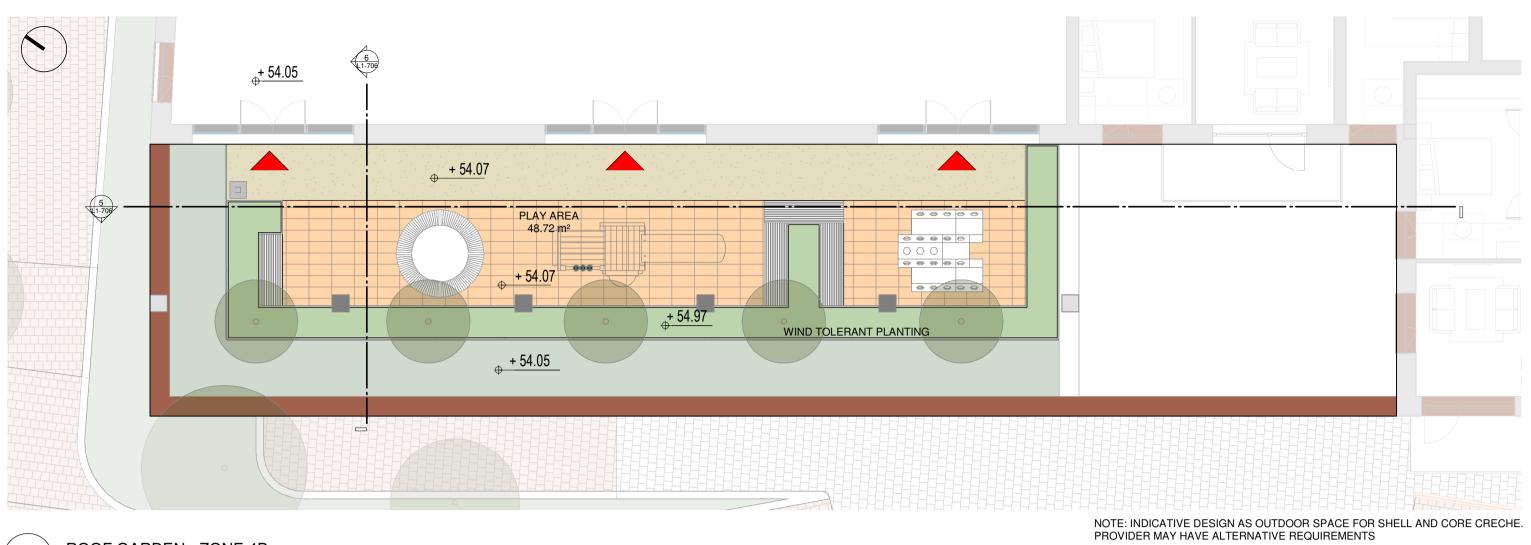

WIND TOLERANT PLANTING
POWDER COATED STEEL
PLANTER

55.67

54.07

54.05

NOTE: INDICATIVE DESIGN AS OUTDOOR SPACE FOR SHELL AND CORE CRECHE. PROVIDER MAY HAVE ALTERNATIVE REQUIREMENTS

6 SECTION 02 - ZONE 41

REFERENCE: THIS DRAWING IS NOT FOR CONSTRUCTION **REVISIONS** Job No. 22A3A Drawn By LB Dwg No. L1-706 Checked By JM Scale AS SHOWN @A1 Date MARCH 2022 JOB DESCRIPTION Site MAIN STREET, DUNDRUM, DUBLIN 14 Project | DUNDRUM VILLAGE SHD ROOF GARDEN LAYOUT 6 OF 7 Architects 33 Rock Road, Williamstown, Blackrock, Co. Dublin Telephones: 2121 800 Fax: 2121 007 E mail: info@nmp.ie