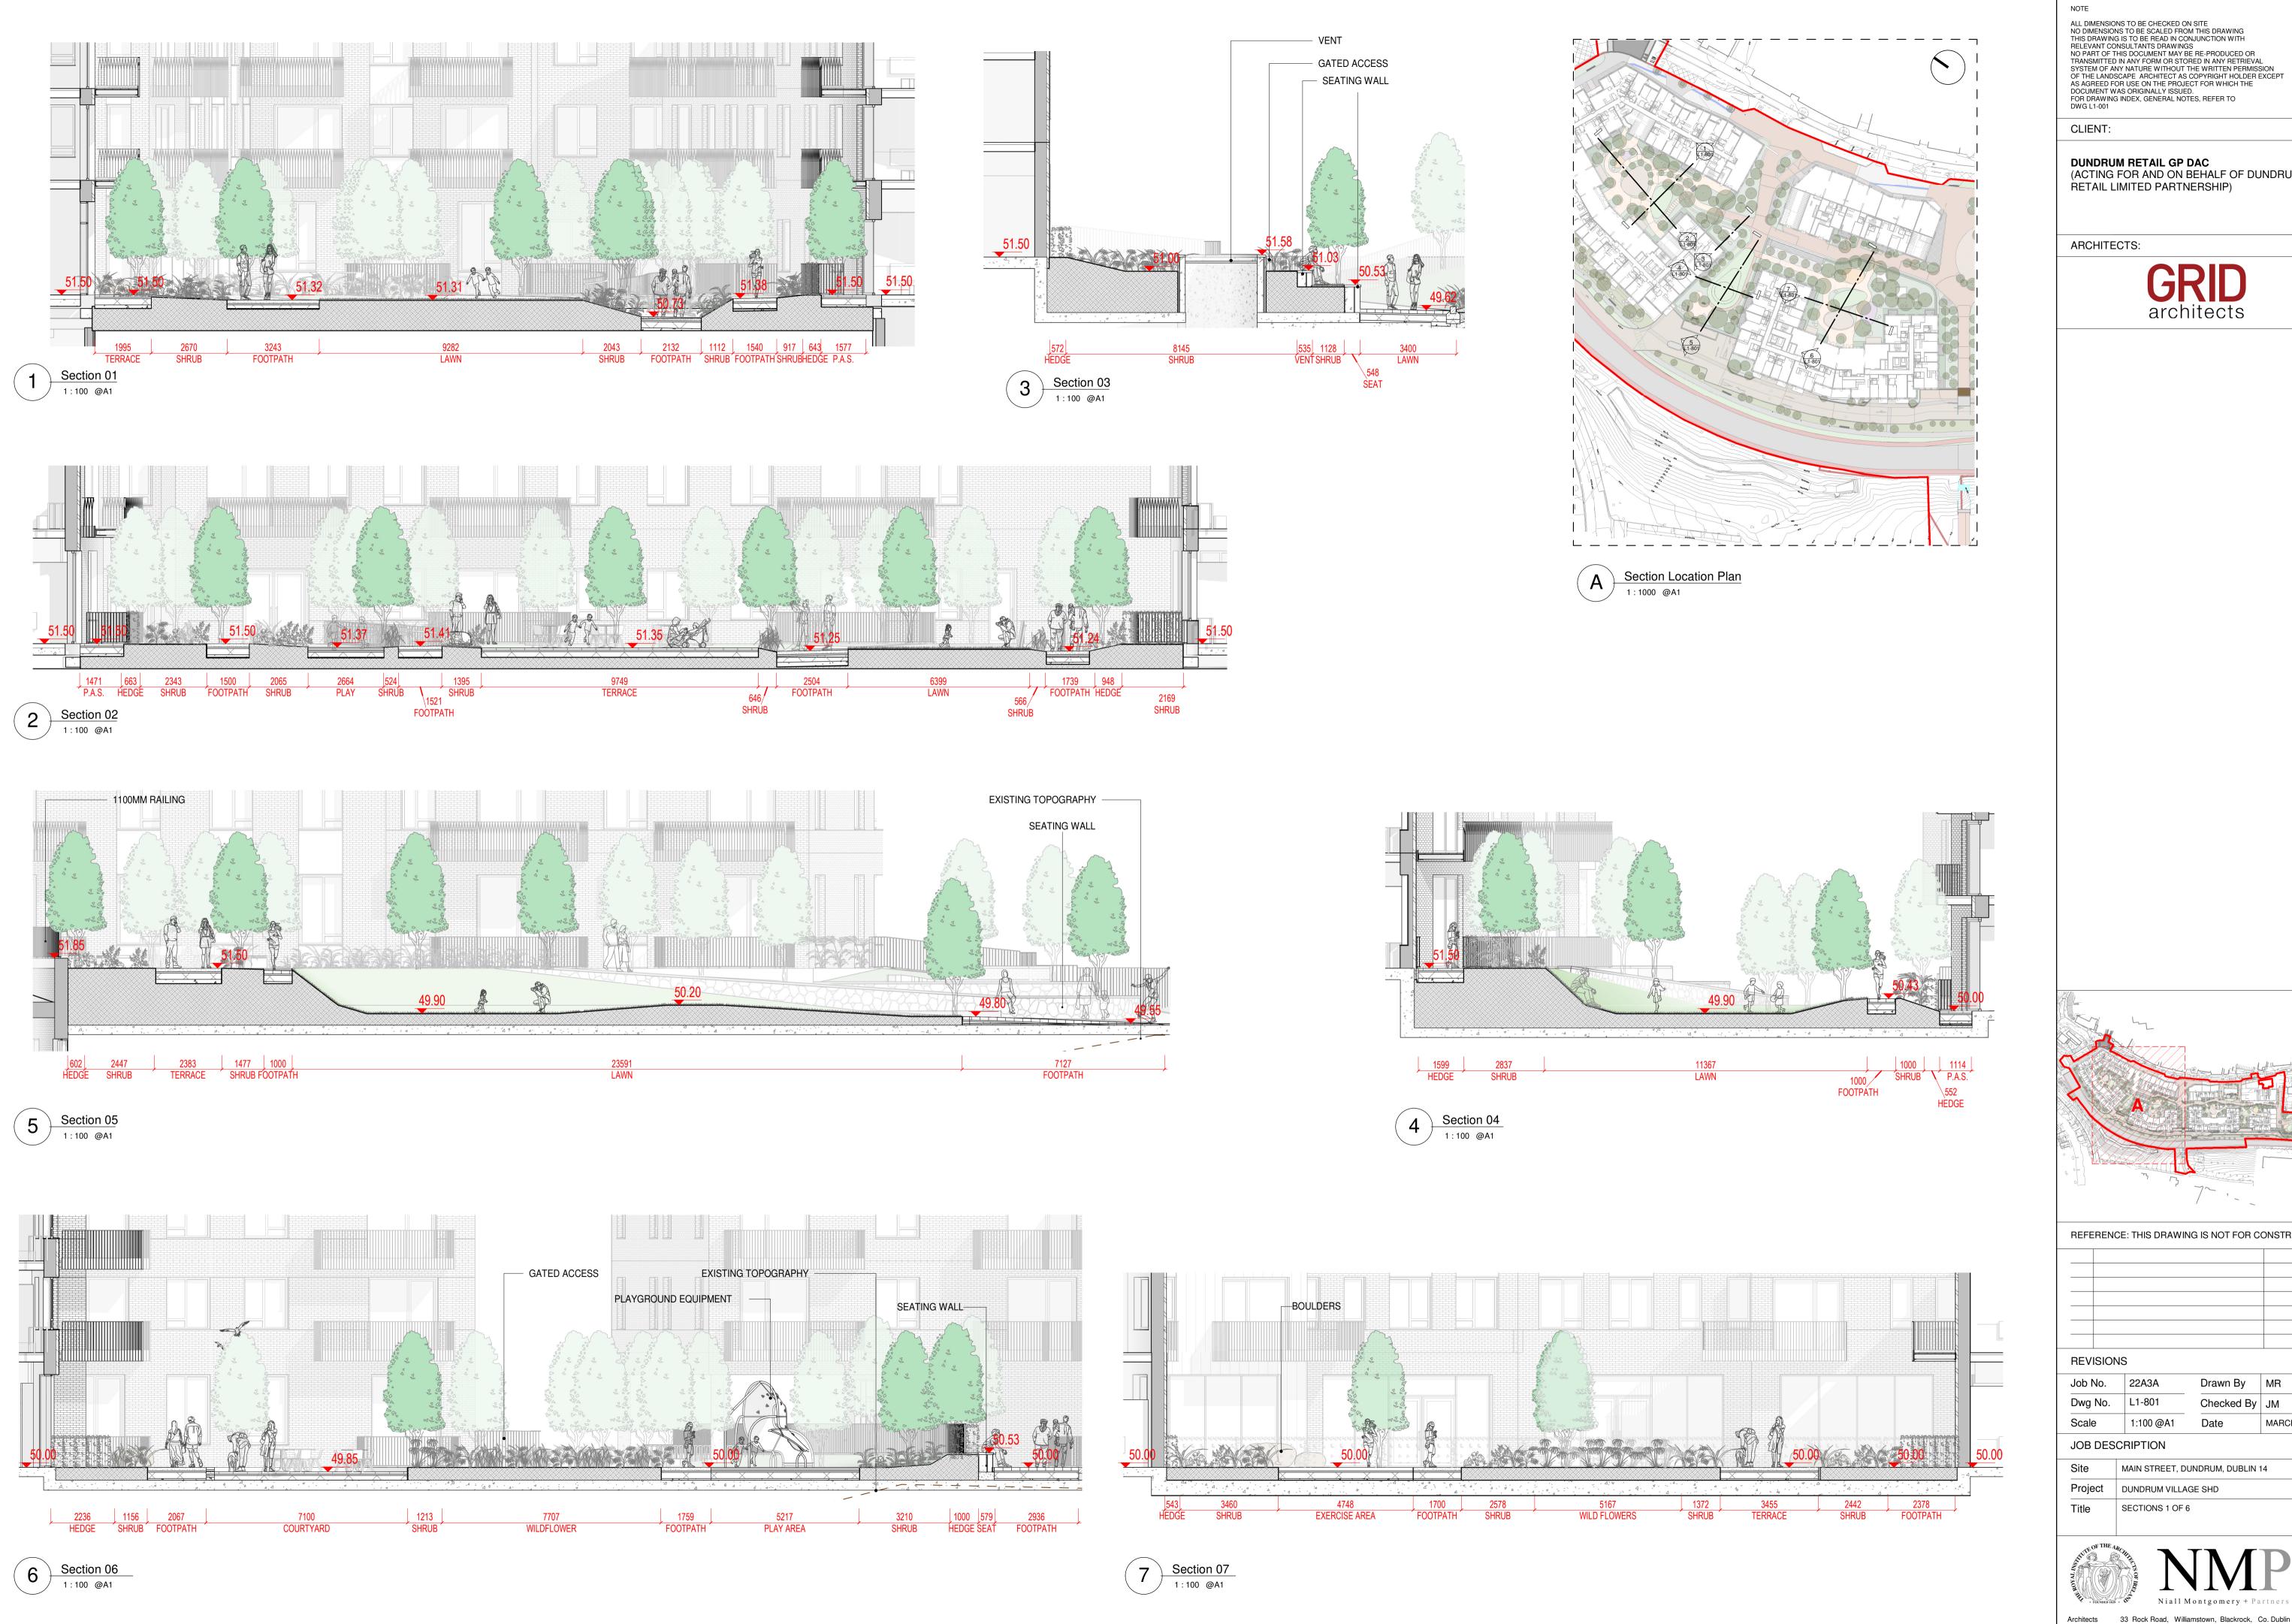

**DUNDRUM RETAIL GP DAC** (ACTING FOR AND ON BEHALF OF DUNDRUM RETAIL LIMITED PARTNERSHIP)

**GRID** architects

REFERENCE: THIS DRAWING IS NOT FOR CONSTRUCTION

**REVISIONS** 

Job No. 22A3A Drawn By MR Checked By JM 1:100 @A1 MARCH 2022

JOB DESCRIPTION

MAIN STREET, DUNDRUM, DUBLIN 14 DUNDRUM VILLAGE SHD

SECTIONS 1 OF 6

10 Section 10
1:100 @A1

12 Section 12
1:100 @A1

ALL DIMENSIONS TO BE CHECKED ON SITE
NO DIMENSIONS TO BE SCALED FROM THIS DRAWING
THIS DRAWING IS TO BE READ IN CONJUNCTION WITH
RELEVANT CONSULTANTS DRAWINGS
NO PART OF THIS DOCUMENT MAY BE RE-PRODUCED OR
TRANSMITTED IN ANY FORM OR STORED IN ANY RETRIEVAL
SYSTEM OF ANY NATURE WITHOUT THE WRITTEN PERMISSION
OF THE LANDSCAPE ARCHITECT AS COPYRIGHT HOLDER EXCEPT
AS AGREED FOR USE ON THE PROJECT FOR WHICH THE
DOCUMENT WAS ORIGINALLY ISSUED.
FOR DRAWING INDEX, GENERAL NOTES, REFER TO
DWG L1-001 CLIENT:

**DUNDRUM RETAIL GP DAC**(ACTING FOR AND ON BEHALF OF DUNDRUM RETAIL LIMITED PARTNERSHIP)

ARCHITECTS:

| REFE | RENCE: THIS | DRAWING IS | NOT FOR CO | ONSTRUCTIO |
|------|-------------|------------|------------|------------|
|      |             |            |            |            |

| REV | ISIONS |  |
|-----|--------|--|

| Job No.  | 22A3A     | Drawn By   | MR         |
|----------|-----------|------------|------------|
| Dwg No.  | L1-802    | Checked By | JM         |
| Scale    | 1:100 @A1 | Date       | MARCH 2022 |
| JOB DESC | RIPTION   |            |            |
|          |           |            |            |

MAIN STREET, DUNDRUM, DUBLIN 14 Project DUNDRUM VILLAGE SHD

Title SECTIONS 2 OF 6

16 Section 16
1:100 @A1

15 Section 15
1:100 @A1

17 Section 17
1:100 @A1

Section Location Plan

1:1000 @A1

MAIN STREET, DUNDRUM, DUBLIN 14

**REVISIONS** 

Scale

Title

Job No. 22A3A

Dwg No. L1-803

JOB DESCRIPTION

1:100 @A1

Project DUNDRUM VILLAGE SHD

SECTIONS 3 OF 6

REFERENCE: THIS DRAWING IS NOT FOR CONSTRUCTION

Drawn By MR

Checked By JM

MARCH 2022

28 Section 28
1:100 @A1

30 Section 30
1:100 @A1

Section 31
1:100 @A1