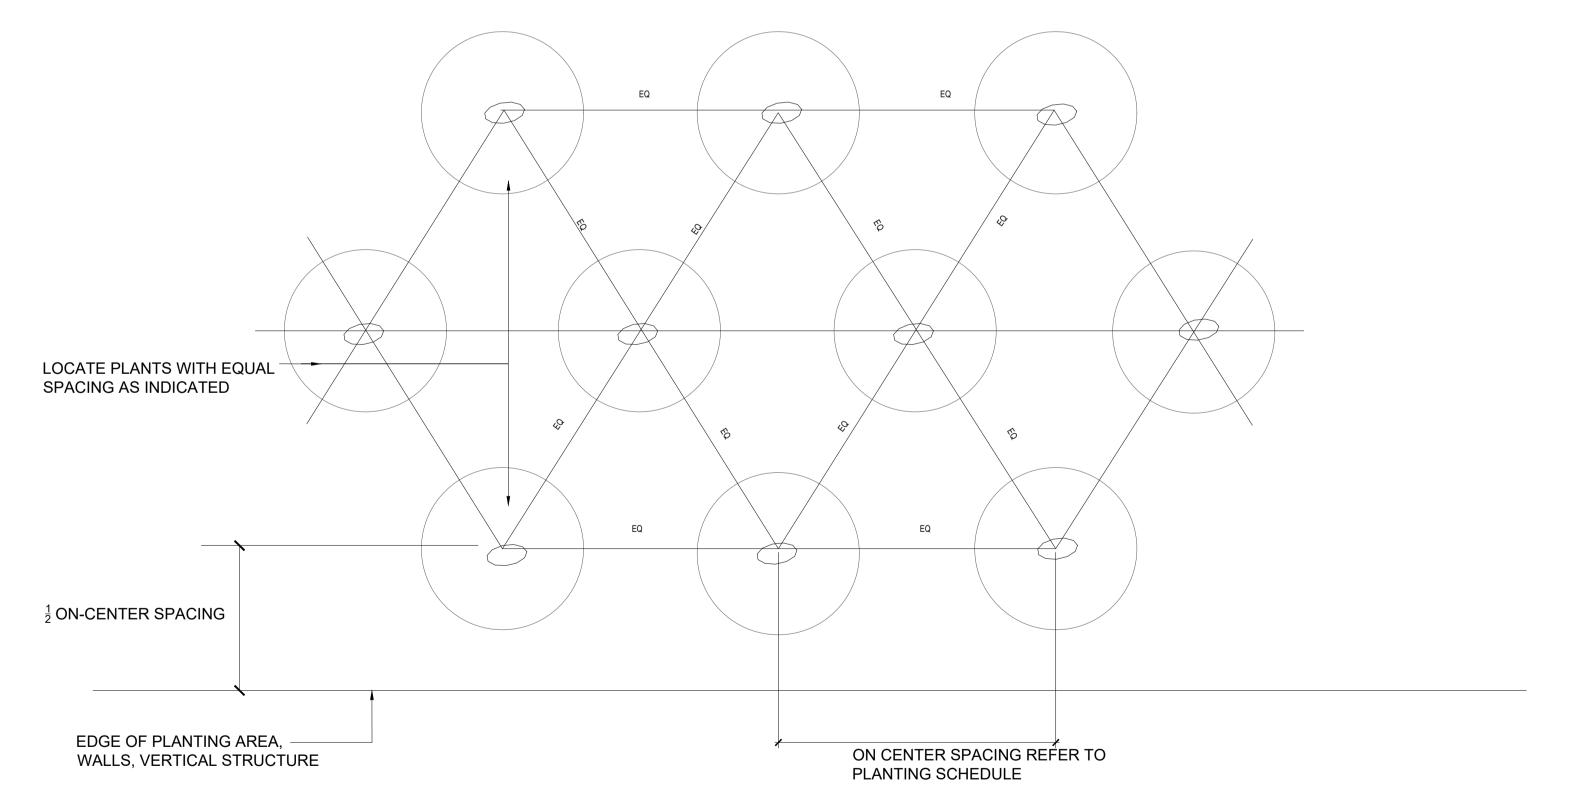

MAIN STREET, DUNDRUM, DUBLIN 14 Project DUNDRUM VILLAGE SHD

SOFT LANDSCAPE DETAILS 1 OF 2

02 TREE ANCHOR SYSTEM

04 TYPICAL SHRUB PLANTING SPACING
SCALE: 1:20@A1

TYPICAL TREE PIT IN PAVING
SCALE: 1:20 @A1

ALL DIMENSIONS TO BE CHECKED ON SITE
NO DIMENSIONS TO BE SCALED FROM THIS DRAWING
THIS DRAWING IS TO BE READ IN CONJUNCTION WITH
RELEVANT CONSULTANTS DRAWINGS
NO PART OF THIS DOCUMENT MAY BE RE-PRODUCED OR
TRANSMITTED IN ANY FORM OR STORED IN ANY RETRIEVAL
SYSTEM OF ANY NATURE WITHOUT THE WRITTEN PERMISSION
OF THE LANDSCAPE ARCHITECT AS COPYRIGHT HOLDER EXCEPT
AS AGREED FOR USE ON THE PROJECT FOR WHICH THE
DOCUMENT WAS ORIGINALLY ISSUED.
FOR DRAWING INDEX, GENERAL NOTES, REFER TO
DWG L1-001