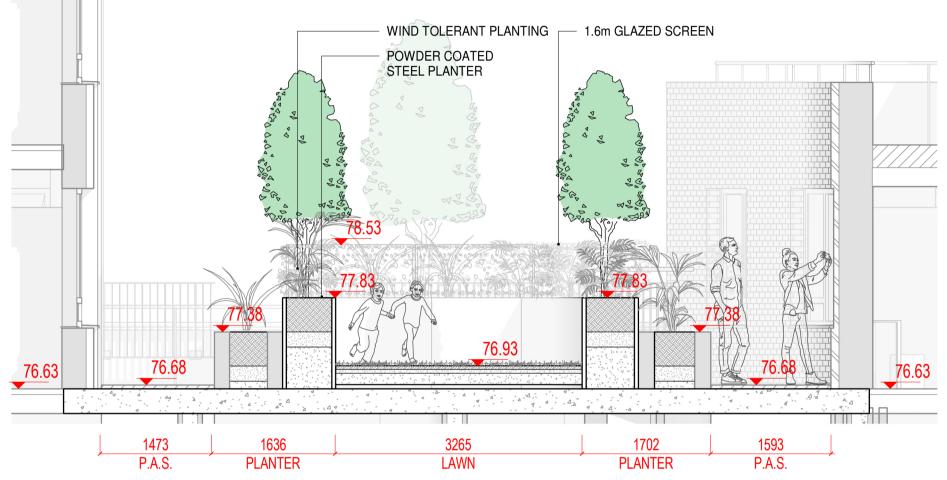

MAIN STREET, DUNDRUM, DUBLIN 14 Project DUNDRUM VILLAGE SHD

Title SECTIONS 2 OF 6

16 Section 16
1:100 @A1

15 Section 15
1:100 @A1

17 Section 17
1:100 @A1

Section Location Plan

1:1000 @A1

MAIN STREET, DUNDRUM, DUBLIN 14