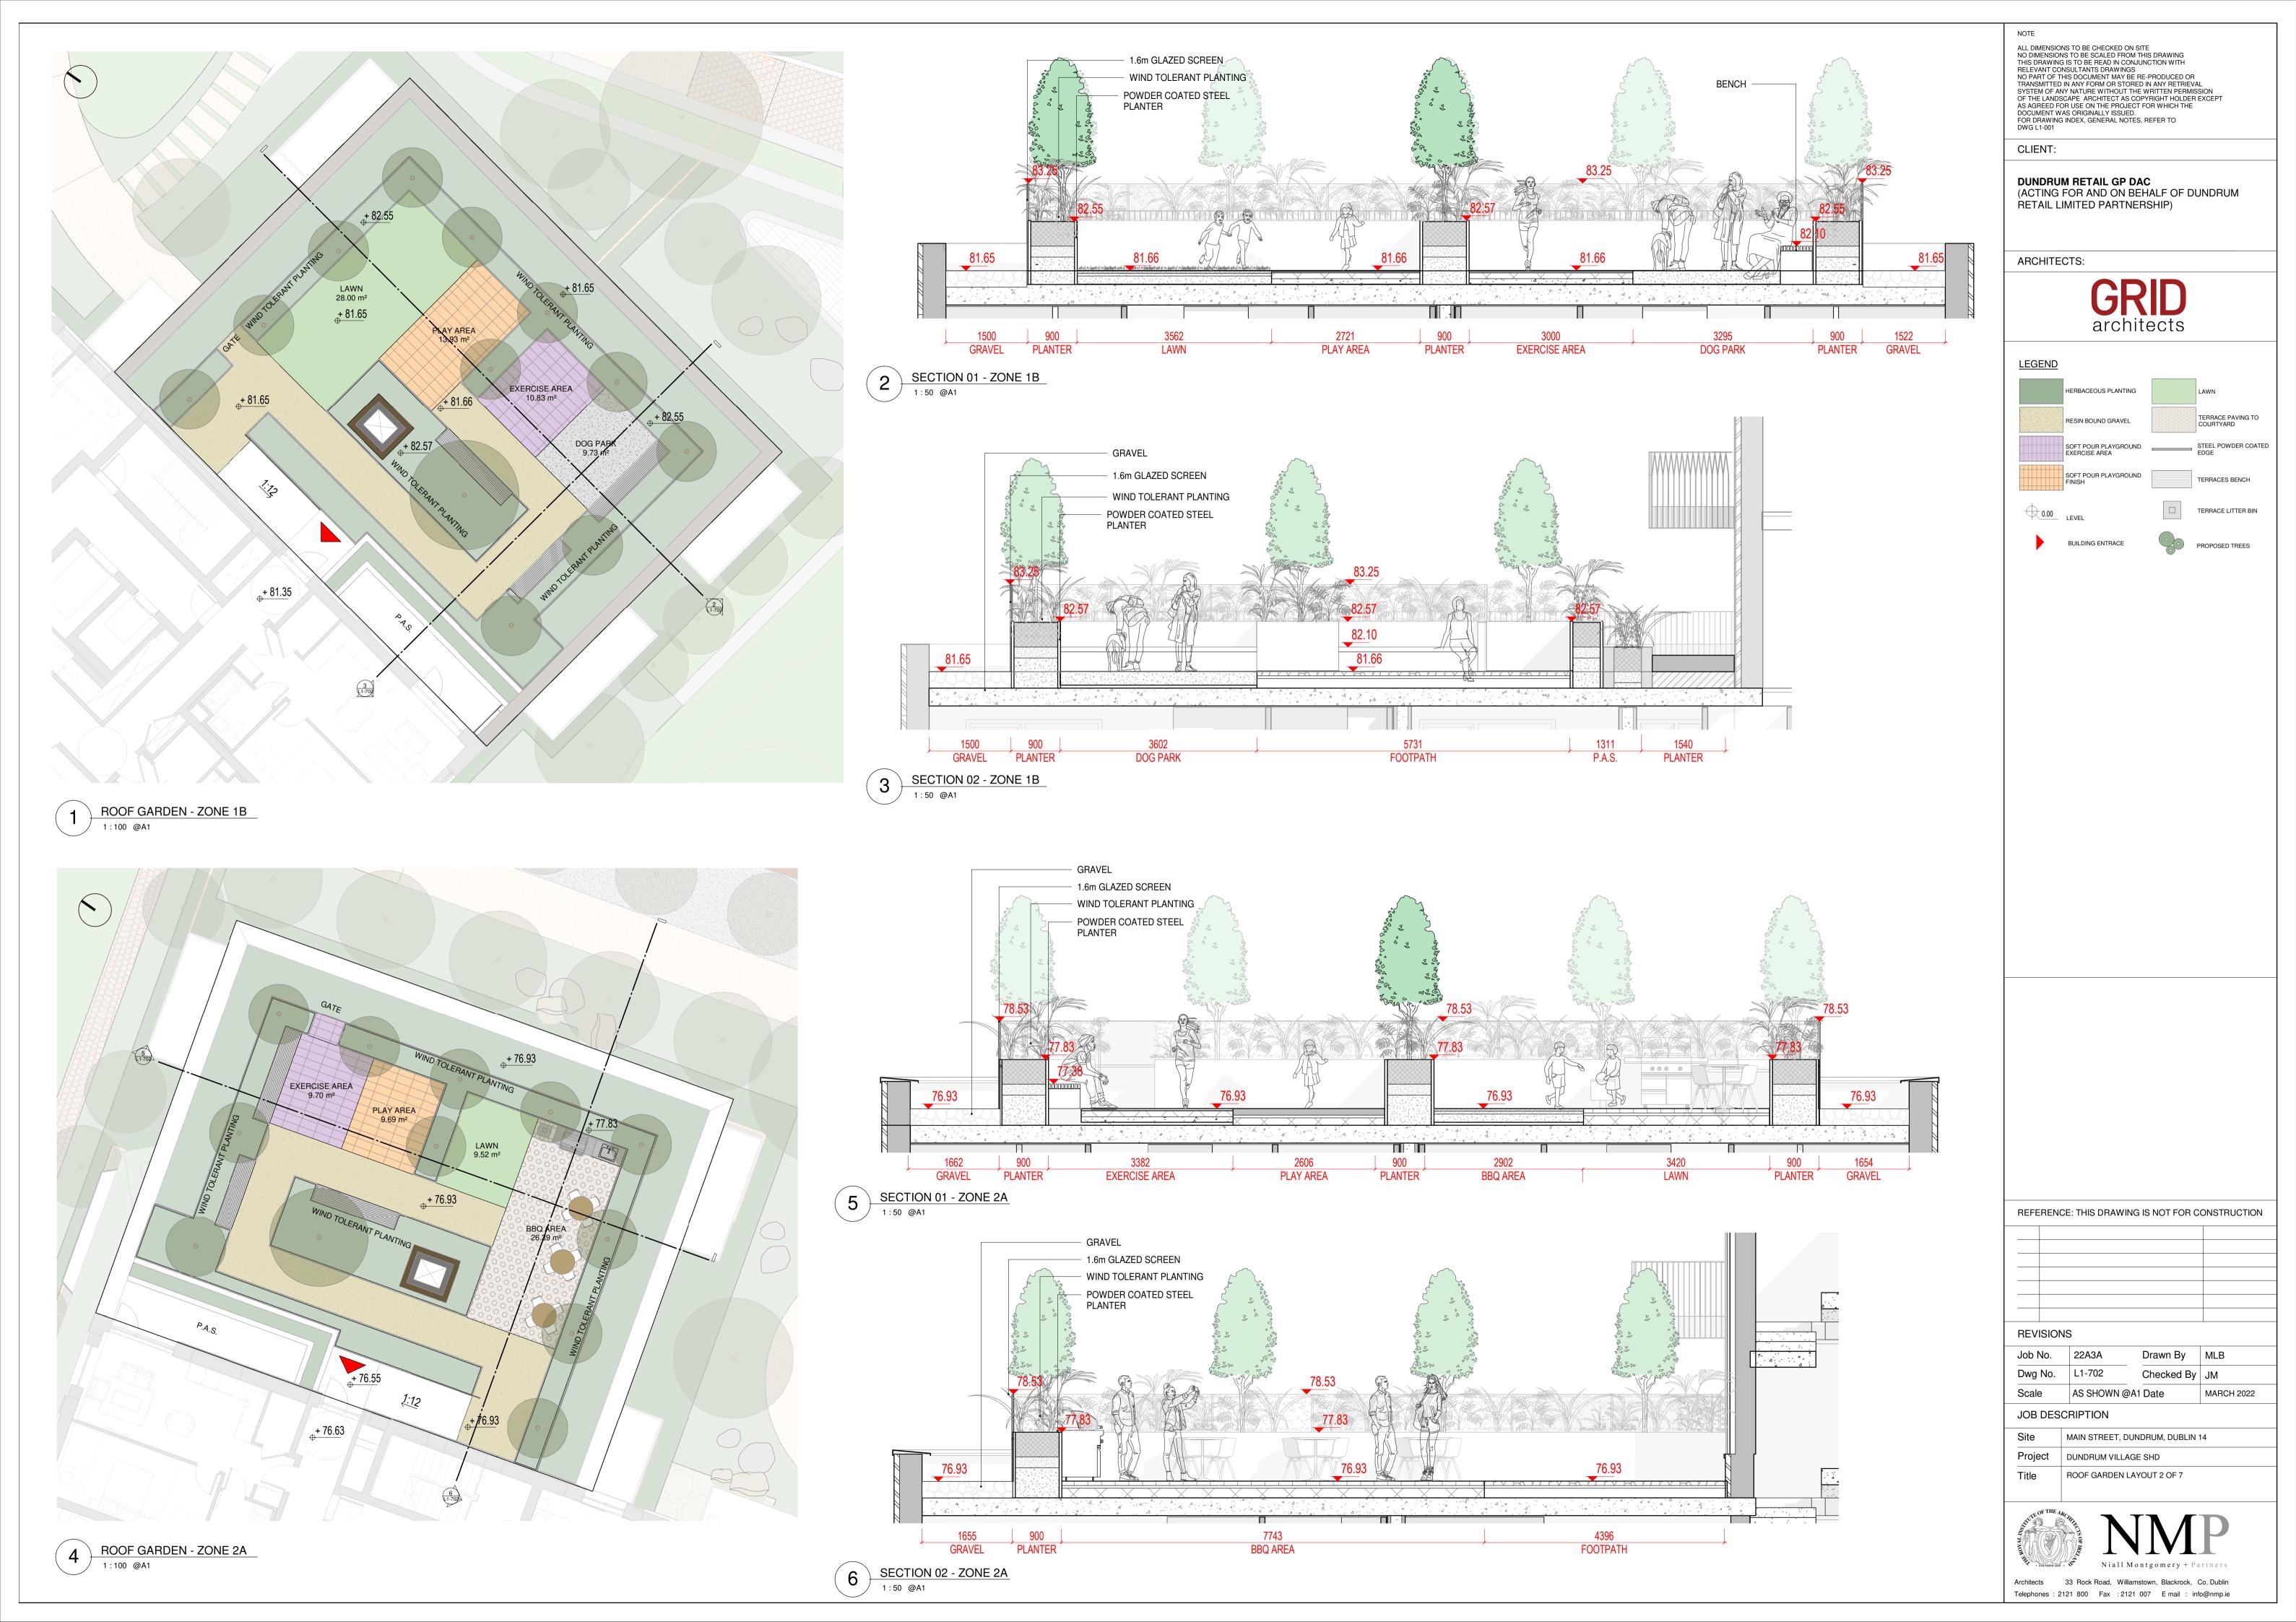

CLIENT:

**DUNDRUM RETAIL GP DAC**(ACTING FOR AND ON BEHALF OF DUNDRUM RETAIL LIMITED PARTNERSHIP)

ARCHITECTS:

REFERENCE: THIS DRAWING IS NOT FOR CONSTRUCTION

Project DUNDRUM VILLAGE SHD

PLANTING SCHEDULE

SECTION 01 - ZONE 2A-B

SECTION 02 - ZONE 2A-B

5 SECTION 01 - ZONE 2B

6 SECTION 02 - ZONE 2B

REFERENCE: THIS DRAWING IS NOT FOR CONSTRUCTION

**REVISIONS** 

(ACTING FOR AND ON BEHALF OF DUNDRUM

architects

TERRACE PAVING TO COURTYARD

STEEL POWDER COATED EDGE

TERRACES BENCH

TERRACE LITTER BIN

PROPOSED TREES

**DUNDRUM RETAIL GP DAC** 

RETAIL LIMITED PARTNERSHIP)

HERBACEOUS PLANTING

RESIN BOUND GRAVEL

SOFT POUR PLAYGROUND EXERCISE AREA

SOFT POUR PLAYGROUND

CLIENT:

ARCHITECTS:

<u>LEGEND</u>