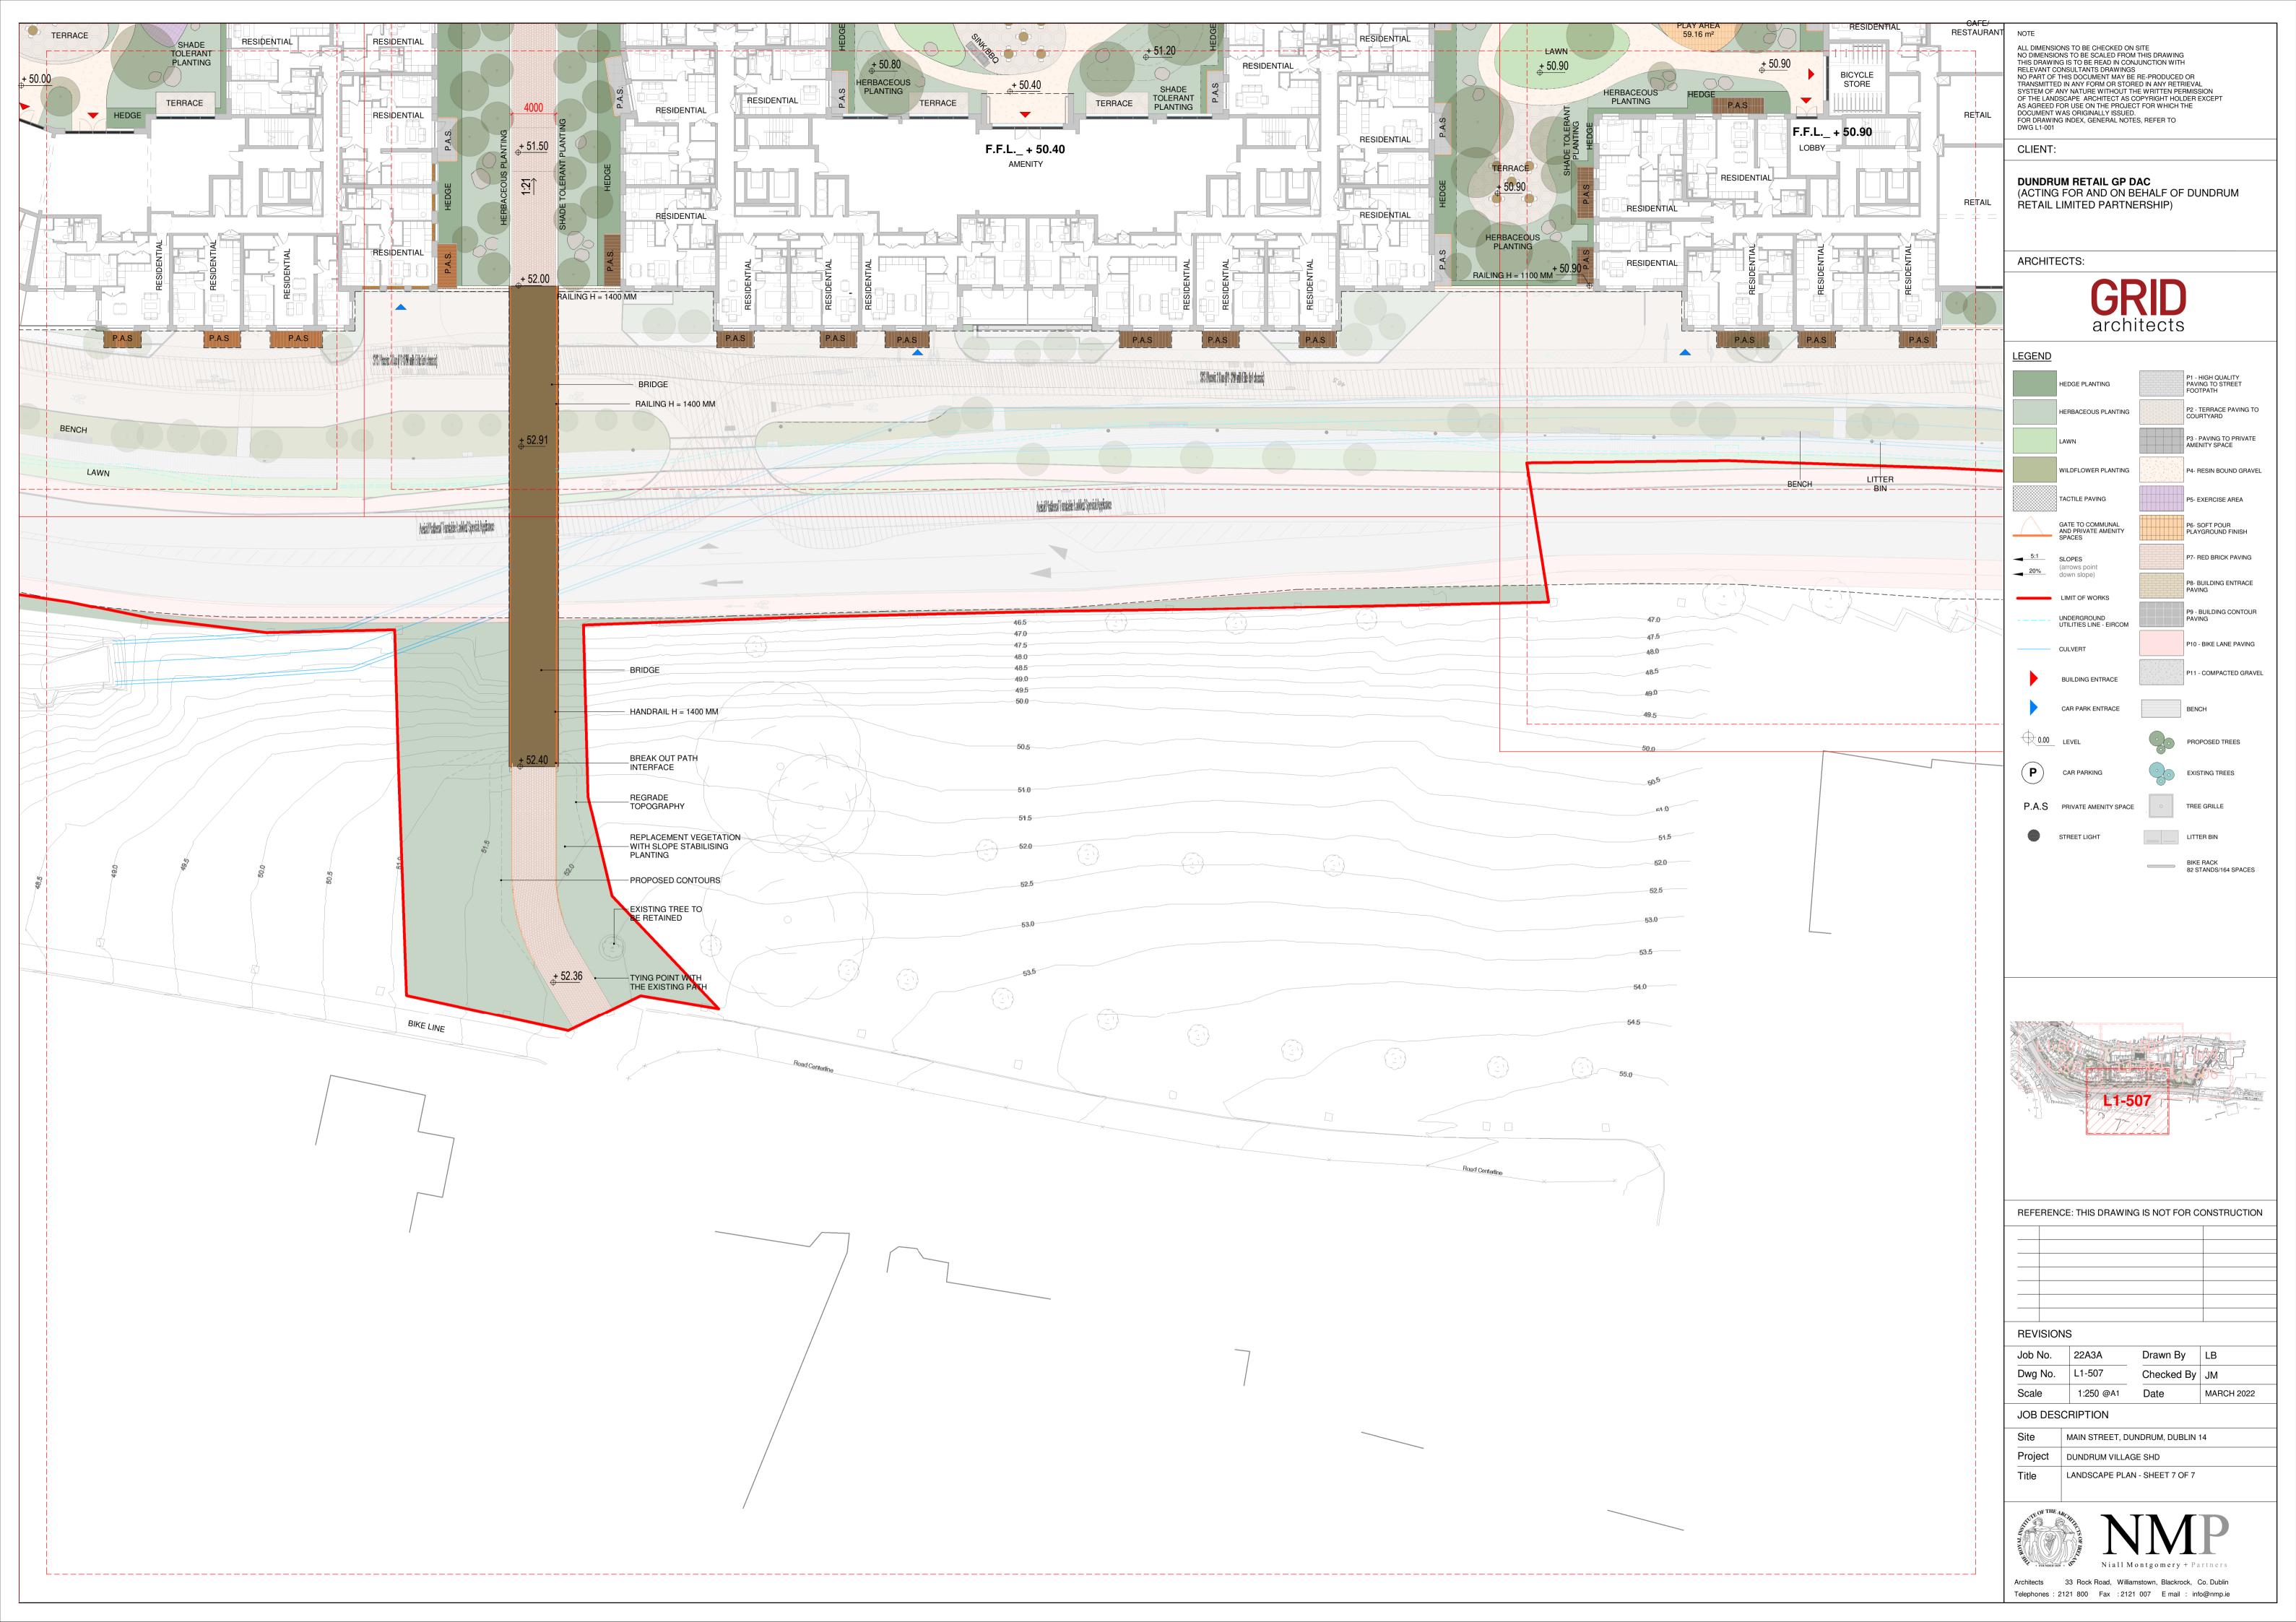

ALL DIMENSIONS TO BE CHECKED ON SITE
NO DIMENSIONS TO BE SCALED FROM THIS DRAWING
THIS DRAWING IS TO BE READ IN CONJUNCTION WITH
RELEVANT CONSULTANTS DRAWINGS
NO PART OF THIS DOCUMENT MAY BE RE-PRODUCED OR
TRANSMITTED IN ANY FORM OR STORED IN ANY RETRIEVAL
SYSTEM OF ANY NATURE WITHOUT THE WRITTEN PERMISSION
OF THE LANDSCAPE ARCHITECT AS COPYRIGHT HOLDER EXCEPT
AS AGREED FOR USE ON THE PROJECT FOR WHICH THE
DOCUMENT WAS ORIGINALLY ISSUED.
FOR DRAWING INDEX, GENERAL NOTES, REFER TO
DWG L1-001

**DUNDRUM RETAIL GP DAC** (ACTING FOR AND ON BEHALF OF DUNDRUM RETAIL LIMITED PARTNERSHIP)

**GRID** architects

REFERENCE: THIS DRAWING IS NOT FOR CONSTRUCTION

**REVISIONS** 

Job No. 22A3A Drawn By MR Checked By JM 1:100 @A1 MARCH 2022

JOB DESCRIPTION

MAIN STREET, DUNDRUM, DUBLIN 14 DUNDRUM VILLAGE SHD

SECTIONS 1 OF 6

10 Section 10
1:100 @A1

12 Section 12
1:100 @A1

ALL DIMENSIONS TO BE CHECKED ON SITE
NO DIMENSIONS TO BE SCALED FROM THIS DRAWING
THIS DRAWING IS TO BE READ IN CONJUNCTION WITH
RELEVANT CONSULTANTS DRAWINGS
NO PART OF THIS DOCUMENT MAY BE RE-PRODUCED OR
TRANSMITTED IN ANY FORM OR STORED IN ANY RETRIEVAL
SYSTEM OF ANY NATURE WITHOUT THE WRITTEN PERMISSION
OF THE LANDSCAPE ARCHITECT AS COPYRIGHT HOLDER EXCEPT
AS AGREED FOR USE ON THE PROJECT FOR WHICH THE
DOCUMENT WAS ORIGINALLY ISSUED.
FOR DRAWING INDEX, GENERAL NOTES, REFER TO
DWG L1-001 CLIENT: