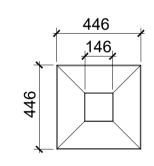

**DIMENSIONS** HEIGHT 528MM, WIDTH 446MM, DEPTH 446MM. CAPACITY 50L. WEIGHT 43KG.

OPTIONS ROOT FIXED OR FLANGE FIXED. UNFINISHED TIMBER OR MICRO POROUS STAIN.

TIMBER BENCH SCALE: 1:10 @A1

SCALE: 1:10 @A1