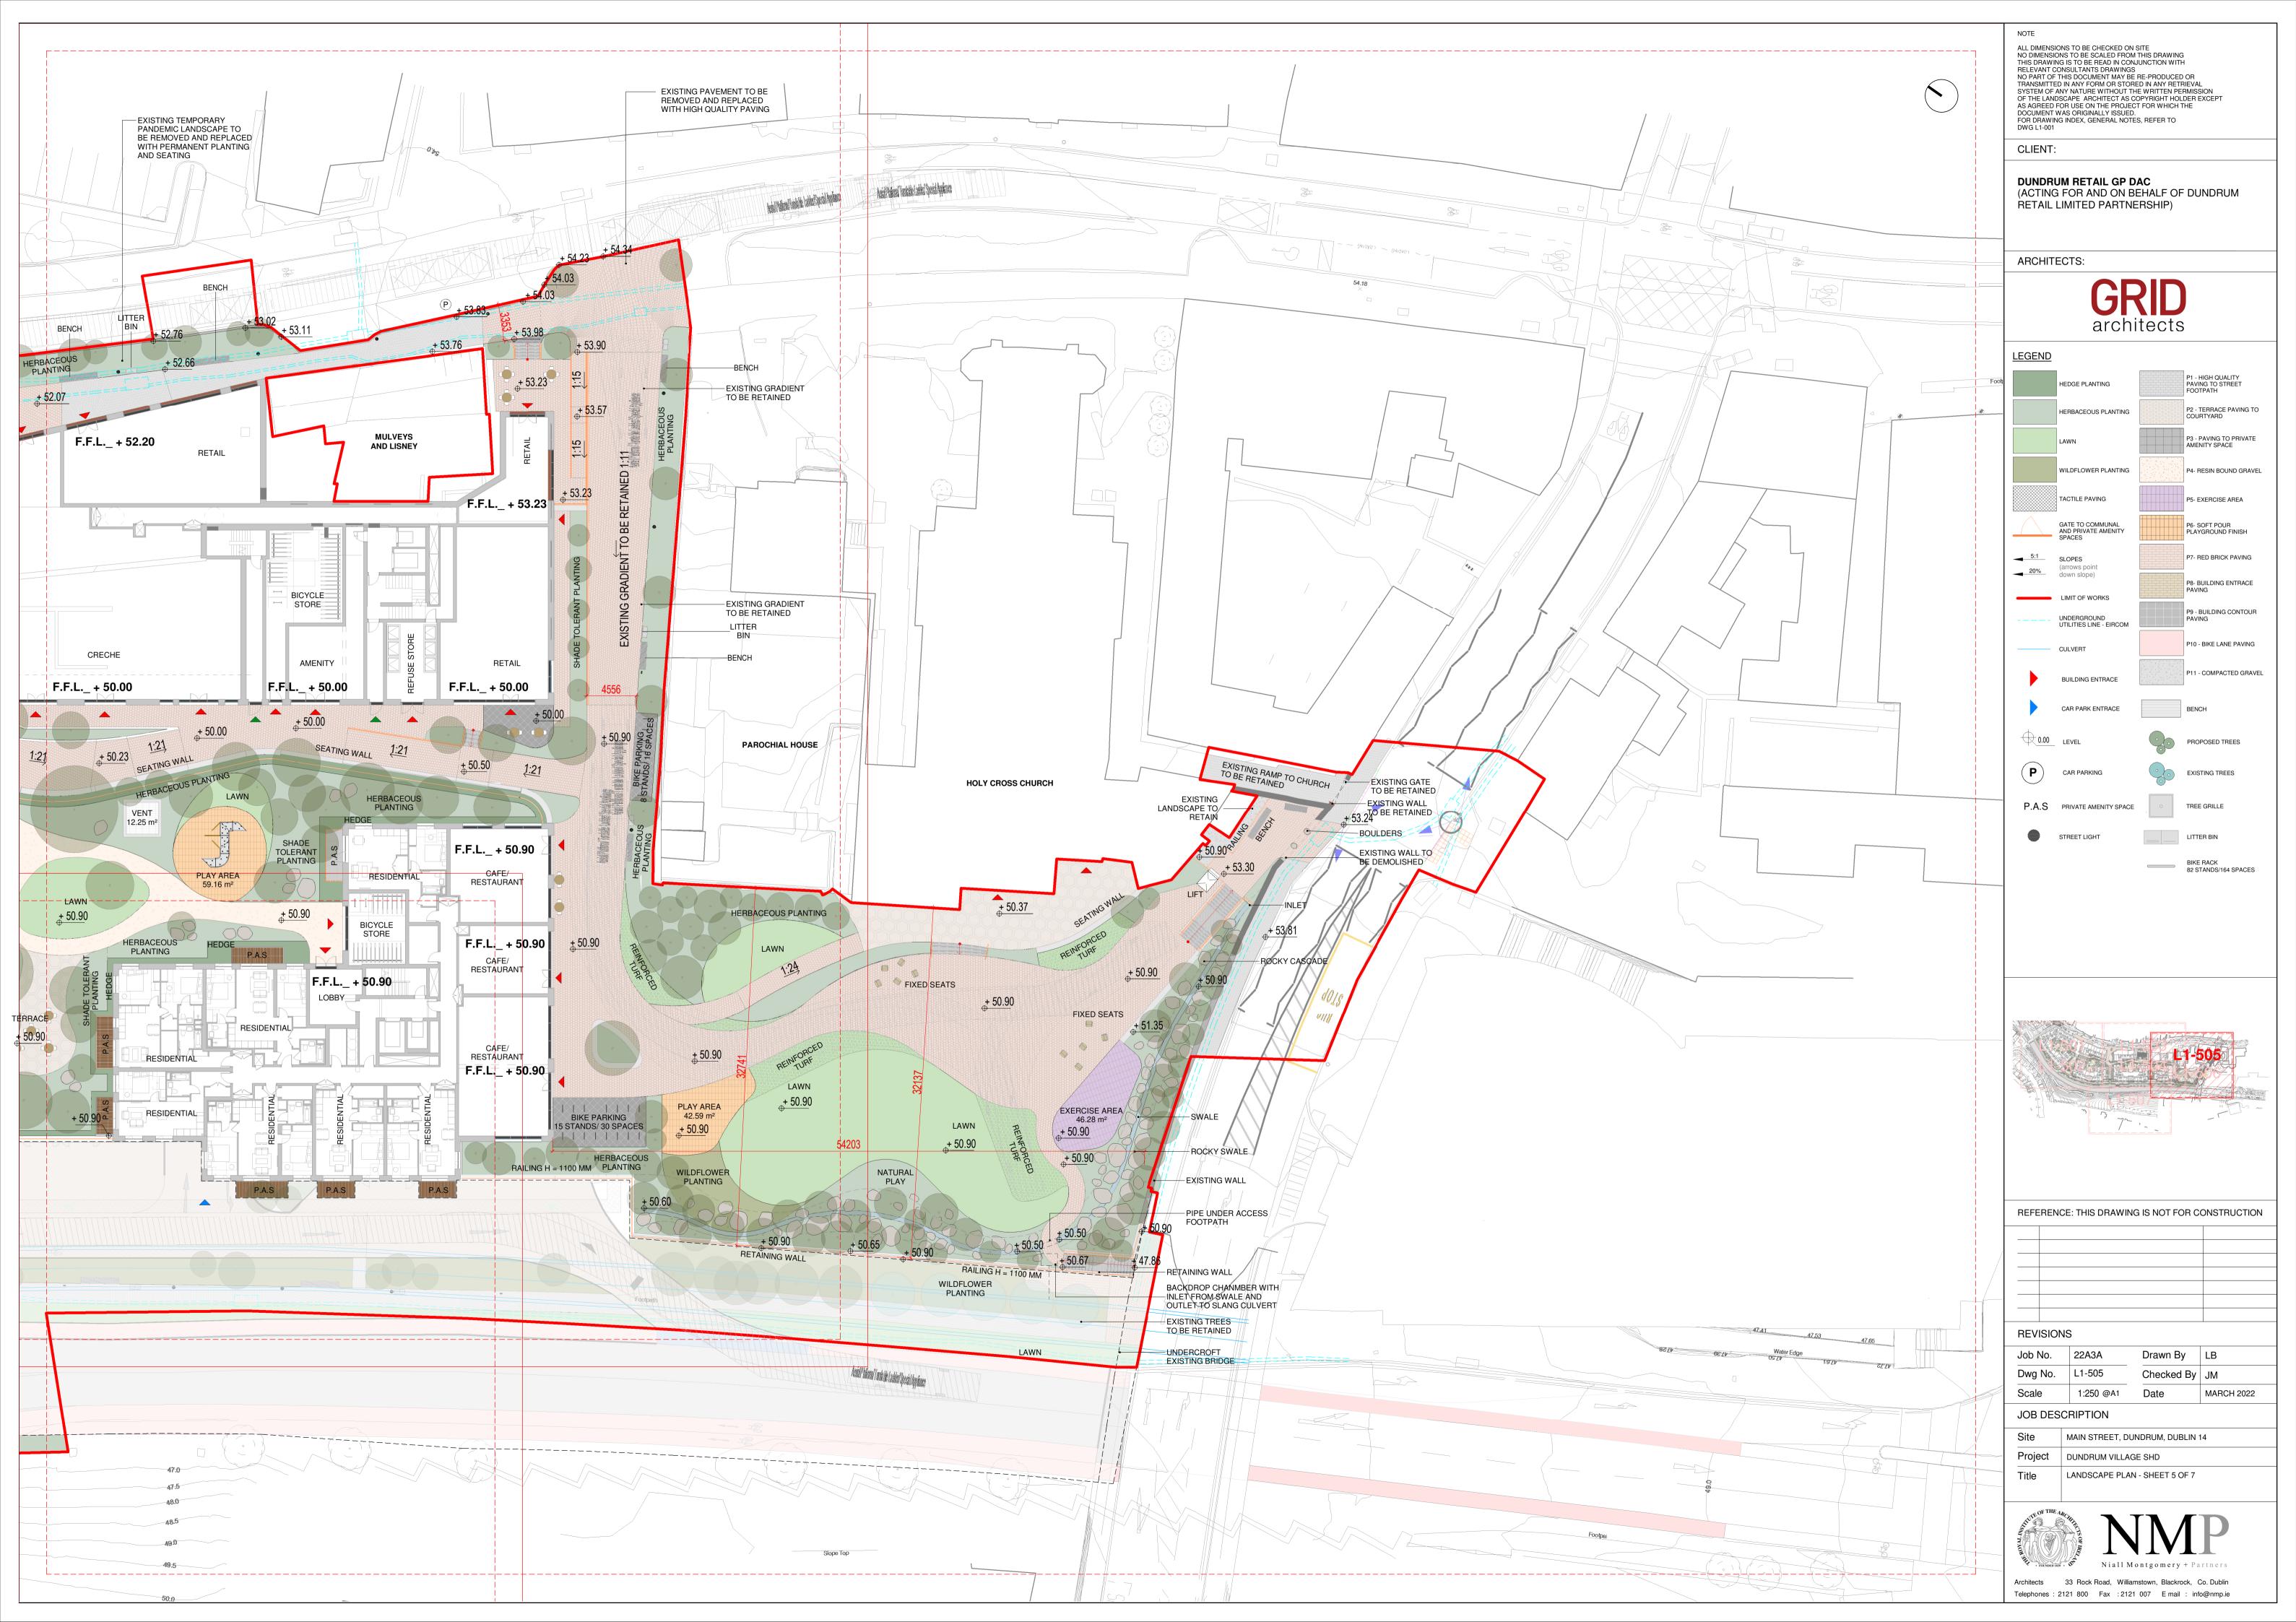

ALL DIMENSIONS TO BE CHECKED ON SITE
NO DIMENSIONS TO BE SCALED FROM THIS DRAWING
THIS DRAWING IS TO BE READ IN CONJUNCTION WITH
RELEVANT CONSULTANTS DRAWINGS
NO PART OF THIS DOCUMENT MAY BE RE-PRODUCED OR
TRANSMITTED IN ANY FORM OR STORED IN ANY RETRIEVAL
SYSTEM OF ANY NATURE WITHOUT THE WRITTEN PERMISSION
OF THE LANDSCAPE ARCHITECT AS COPYRIGHT HOLDER EXCEPT
AS AGREED FOR USE ON THE PROJECT FOR WHICH THE
DOCUMENT WAS ORIGINALLY ISSUED.
FOR DRAWING INDEX, GENERAL NOTES, REFER TO
DWG L1-001

CLIENT:

**DUNDRUM RETAIL GP DAC**(ACTING FOR AND ON BEHALF OF DUNDRUM RETAIL LIMITED PARTNERSHIP)

ARCHITECTS:

REFERENCE: THIS DRAWING IS NOT FOR CONSTRUCTION

# REVISIONS

| Job No.         | 22A3A          | Drawn By       | LB         |
|-----------------|----------------|----------------|------------|
| Dwg No.         | L1-002         | Checked By     | JM         |
| Scale           | N/A @A1        | Date           | MARCH 2022 |
| JOB DESCRIPTION |                |                |            |
| Site            | MAIN STREET, D | UNDRUM, DUBLIN | 14         |

Project DUNDRUM VILLAGE SHD

PLANTING SCHEDULE

SECTION 01 - ZONE 2A-B

SECTION 02 - ZONE 2A-B

5 SECTION 01 - ZONE 2B

6 SECTION 02 - ZONE 2B

REFERENCE: THIS DRAWING IS NOT FOR CONSTRUCTION

**REVISIONS** 