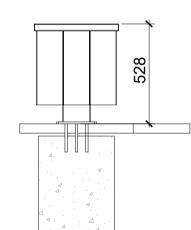

**DIMENSIONS** HEIGHT 528MM, WIDTH 446MM, DEPTH 446MM. CAPACITY 50L. WEIGHT 43KG.

OPTIONS ROOT FIXED OR FLANGE FIXED. UNFINISHED TIMBER OR MICRO POROUS STAIN.

TIMBER BENCH SCALE: 1:10 @A1

SCALE: 1:10 @A1