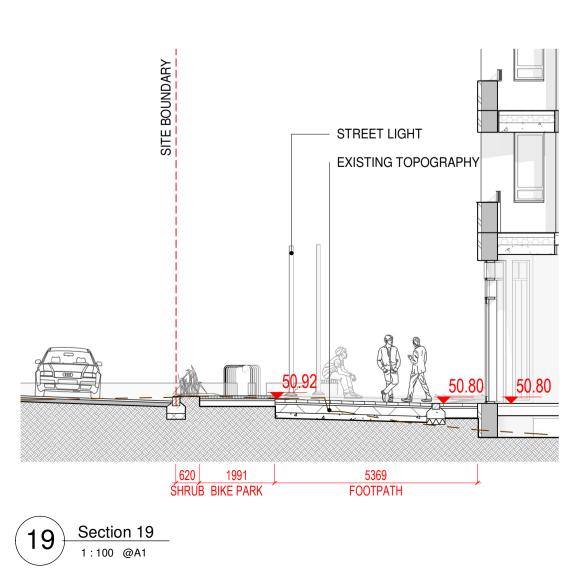

MAIN STREET, DUNDRUM, DUBLIN 14 Project DUNDRUM VILLAGE SHD

Title SECTIONS 2 OF 6

16 Section 16
1:100 @A1

15 Section 15
1:100 @A1

17 Section 17
1:100 @A1

Section Location Plan

1:1000 @A1

MAIN STREET, DUNDRUM, DUBLIN 14