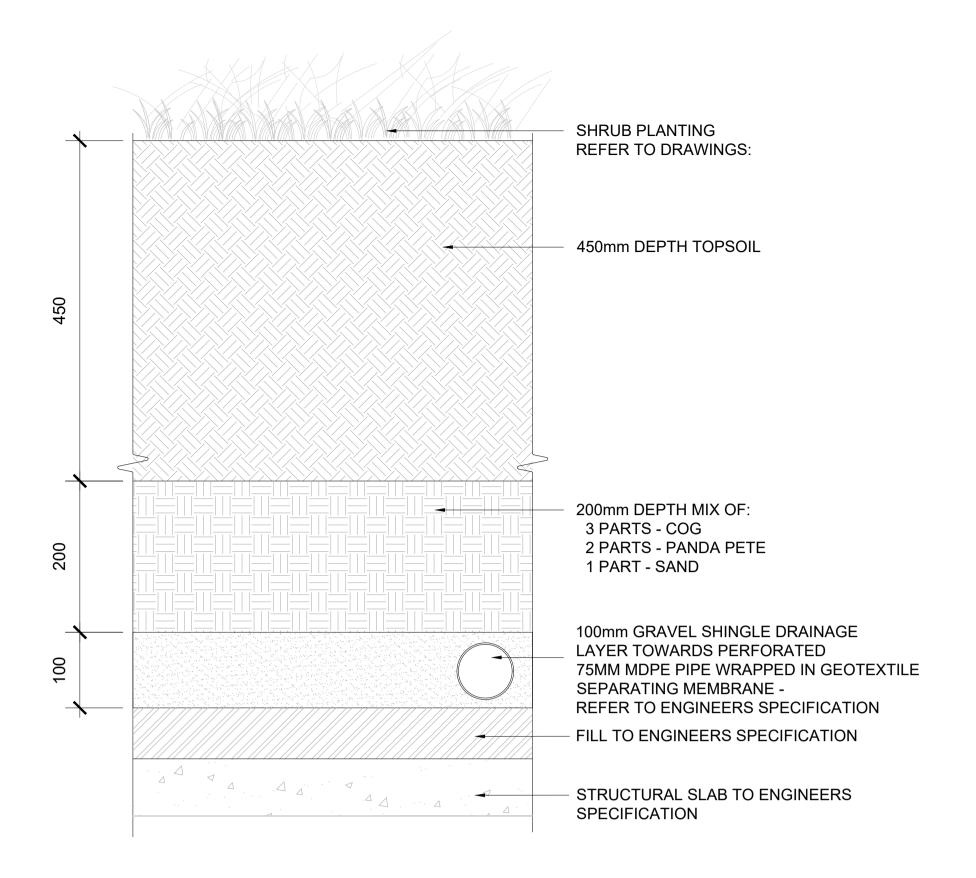

## JOB DESCRIPTION

| Site    | MAIN STREET, DUNDRUM, DUBLIN |
|---------|------------------------------|
| Project | DUNDRUM VILLAGE SHD          |

Title PLAY EQUIPMENT 2 OF 2

TYPICAL SHRUB SOIL PROFILE ON SLAB SCALE: 1:5@A1

TYPICAL TURF SOIL PROFILE ON SLAB SCALE: 1:5@A1

03 TYPICAL SHRUB SOIL PROFILE SCALE: 1:5@A1

04 TYPICAL TURF SOIL PROFILE SCALE: 1:5@A1

ALL DIMENSIONS TO BE CHECKED ON SITE
NO DIMENSIONS TO BE SCALED FROM THIS DRAWING
THIS DRAWING IS TO BE READ IN CONJUNCTION WITH
RELEVANT CONSULTANTS DRAWINGS
NO PART OF THIS DOCUMENT MAY BE RE-PRODUCED OR
TRANSMITTED IN ANY FORM OR STORED IN ANY RETRIEVAL
SYSTEM OF ANY NATURE WITHOUT THE WRITTEN PERMISSION
OF THE LANDSCAPE ARCHITECT AS COPYRIGHT HOLDER EXCEPT
AS AGREED FOR USE ON THE PROJECT FOR WHICH THE
DOCUMENT WAS ORIGINALLY ISSUED.
FOR DRAWING INDEX, GENERAL NOTES, REFER TO
DWG L1-001