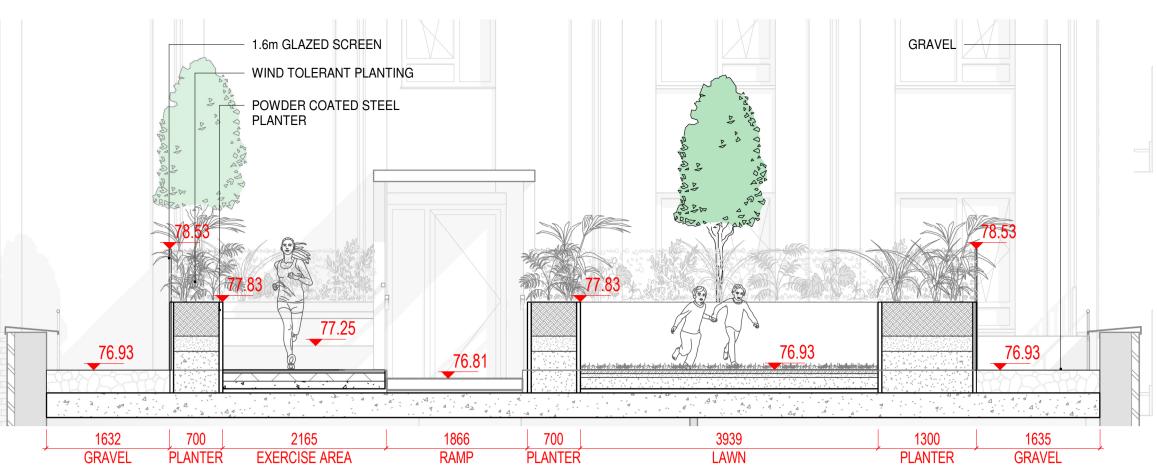

JOB DESCRIPTION

MAIN STREET, DUNDRUM, DUBLIN 14 DUNDRUM VILLAGE SHD

SECTIONS 1 OF 6

10 Section 10
1:100 @A1

12 Section 12
1:100 @A1

ALL DIMENSIONS TO BE CHECKED ON SITE
NO DIMENSIONS TO BE SCALED FROM THIS DRAWING
THIS DRAWING IS TO BE READ IN CONJUNCTION WITH
RELEVANT CONSULTANTS DRAWINGS
NO PART OF THIS DOCUMENT MAY BE RE-PRODUCED OR
TRANSMITTED IN ANY FORM OR STORED IN ANY RETRIEVAL
SYSTEM OF ANY NATURE WITHOUT THE WRITTEN PERMISSION
OF THE LANDSCAPE ARCHITECT AS COPYRIGHT HOLDER EXCEPT
AS AGREED FOR USE ON THE PROJECT FOR WHICH THE
DOCUMENT WAS ORIGINALLY ISSUED.
FOR DRAWING INDEX, GENERAL NOTES, REFER TO
DWG L1-001 CLIENT: