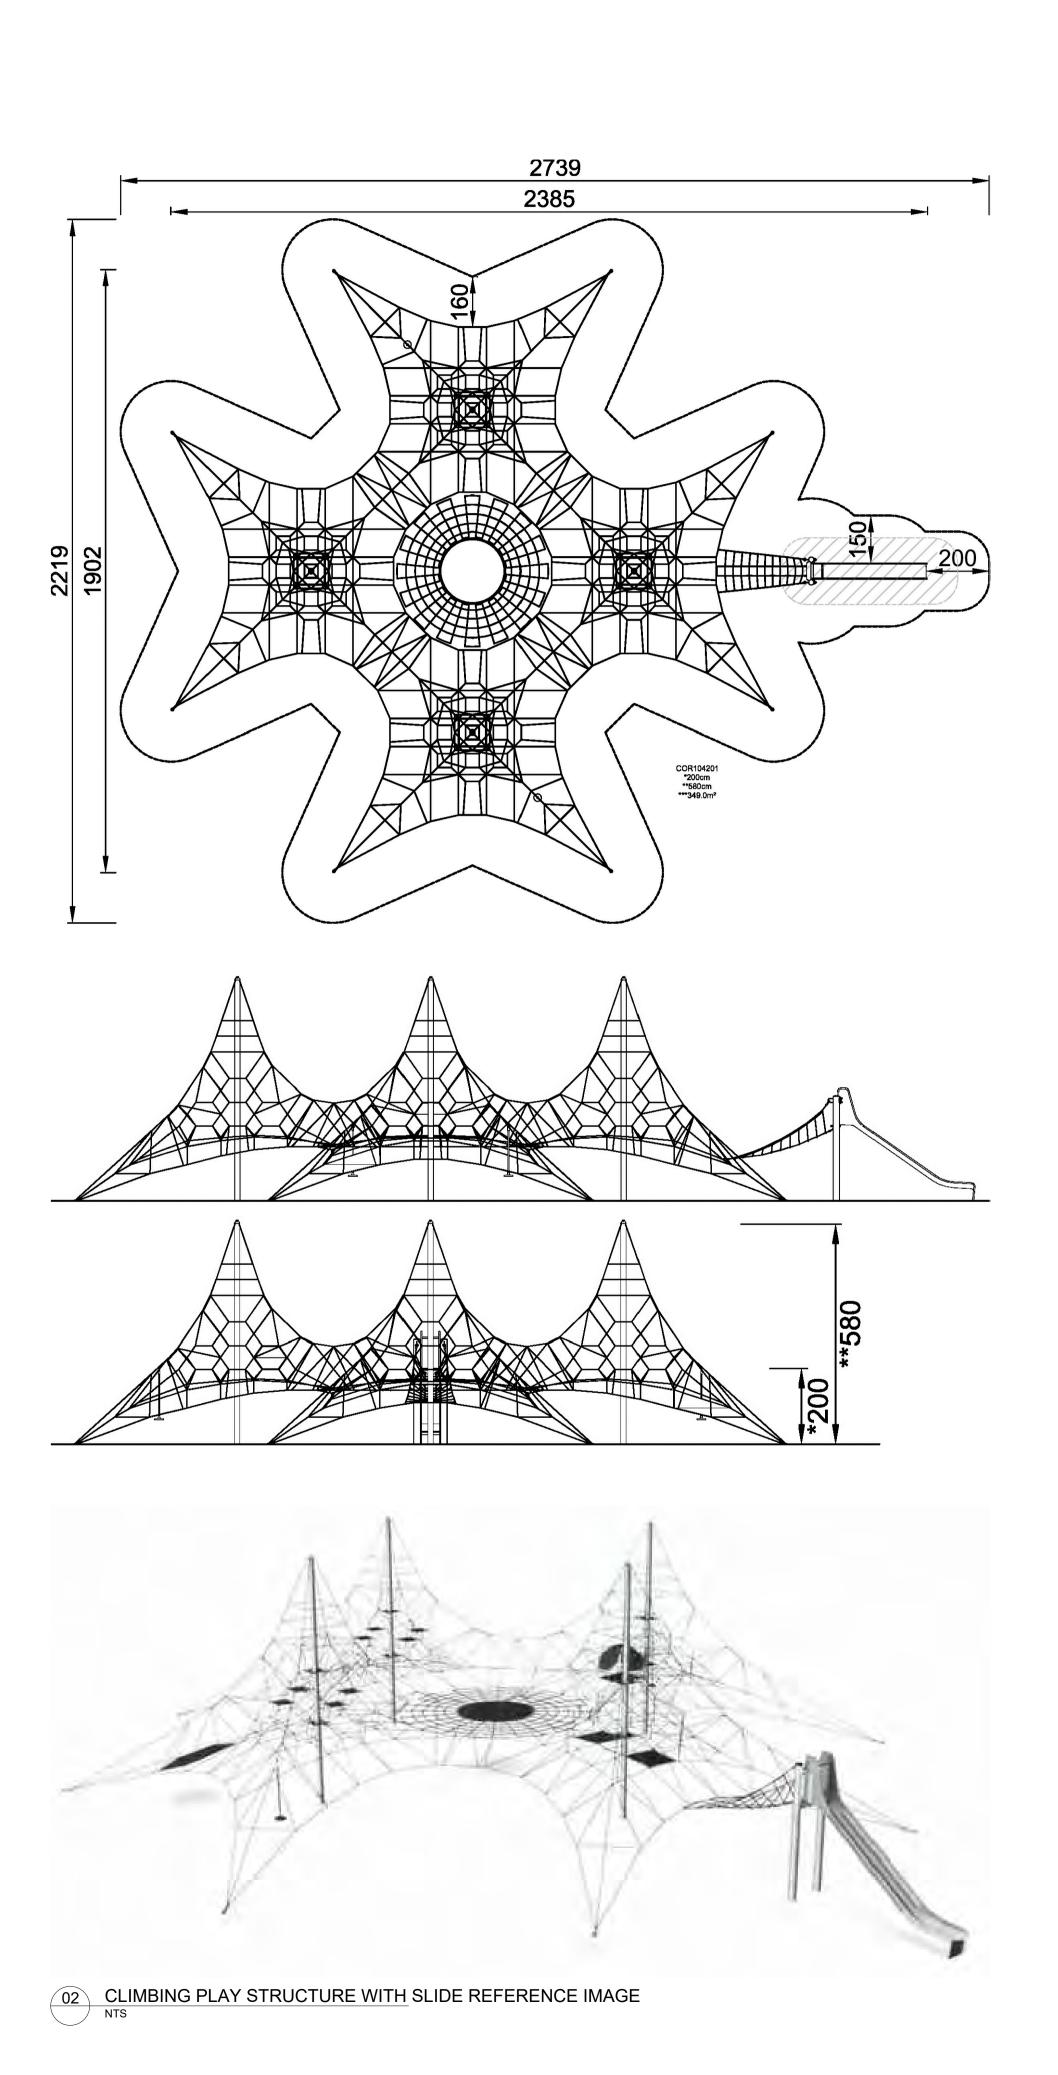

CLIENT:

**DUNDRUM RETAIL GP DAC**(ACTING FOR AND ON BEHALF OF DUNDRUM RETAIL LIMITED PARTNERSHIP)

ARCHITECTS:

GRID architects

| EFERENCE: | THIS DRAWIN | IG IS NOT FOF | R CONSTRUCTION |
|-----------|-------------|---------------|----------------|

## REVISIONS

| Job No.  | 22A3A   | Drawn By   | Autor       |
|----------|---------|------------|-------------|
| Dwg No.  | L1-905  | Checked By | Verificador |
| Scale    |         | Date       | MARCH 202   |
| IOD DECC | DIDTION |            |             |

## JOB DESCRIPTION

| Site    | MAIN STREET, DUNDRUM, DUBLIN |
|---------|------------------------------|
| Project | DUNDRUM VILLAGE SHD          |

Title PLAY EQUIPMENT 2 OF 2

TYPICAL SHRUB SOIL PROFILE ON SLAB SCALE: 1:5@A1