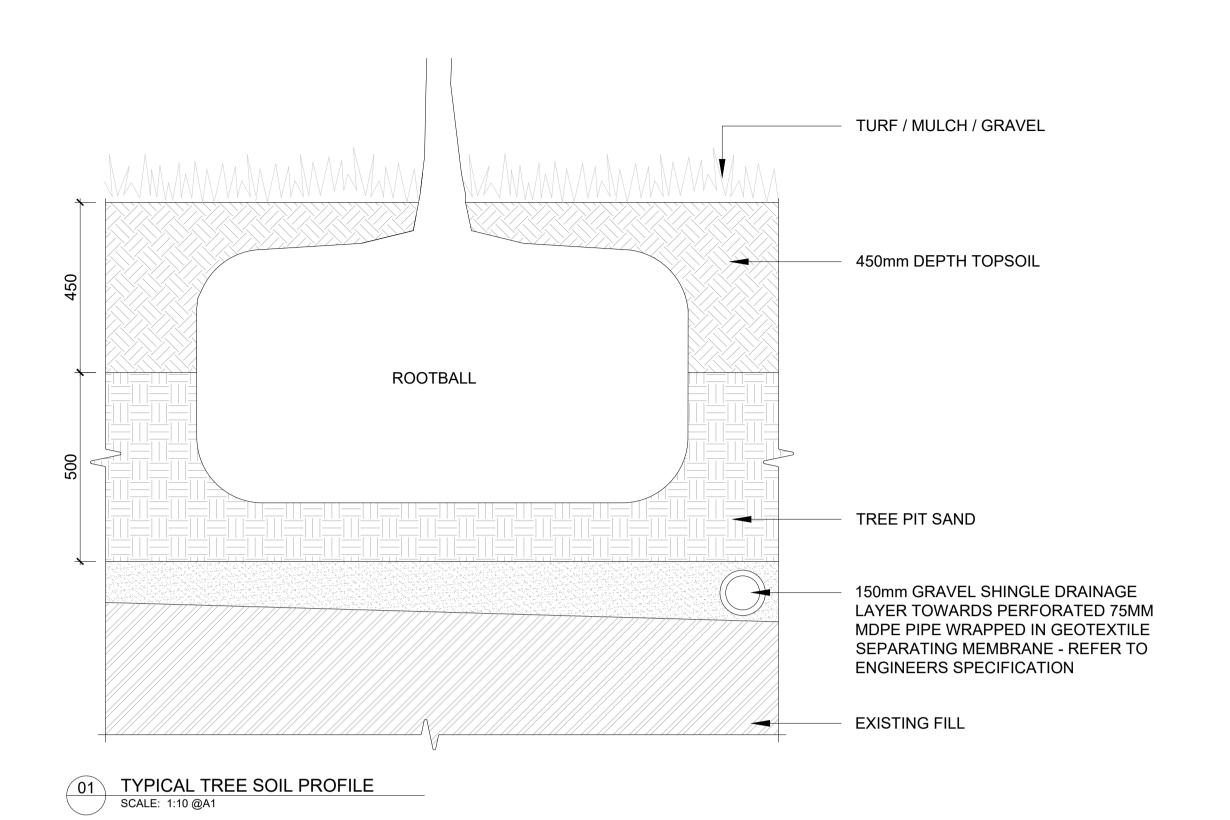

MAIN STREET, DUNDRUM, DUBLIN 14 Project DUNDRUM VILLAGE SHD

SOFT LANDSCAPE DETAILS 1 OF 2

02 TREE ANCHOR SYSTEM

04 TYPICAL SHRUB PLANTING SPACING
SCALE: 1:20@A1

TYPICAL TREE PIT IN PAVING
SCALE: 1:20 @A1

ALL DIMENSIONS TO BE CHECKED ON SITE
NO DIMENSIONS TO BE SCALED FROM THIS DRAWING
THIS DRAWING IS TO BE READ IN CONJUNCTION WITH
RELEVANT CONSULTANTS DRAWINGS
NO PART OF THIS DOCUMENT MAY BE RE-PRODUCED OR
TRANSMITTED IN ANY FORM OR STORED IN ANY RETRIEVAL
SYSTEM OF ANY NATURE WITHOUT THE WRITTEN PERMISSION
OF THE LANDSCAPE ARCHITECT AS COPYRIGHT HOLDER EXCEPT
AS AGREED FOR USE ON THE PROJECT FOR WHICH THE
DOCUMENT WAS ORIGINALLY ISSUED.
FOR DRAWING INDEX, GENERAL NOTES, REFER TO
DWG L1-001