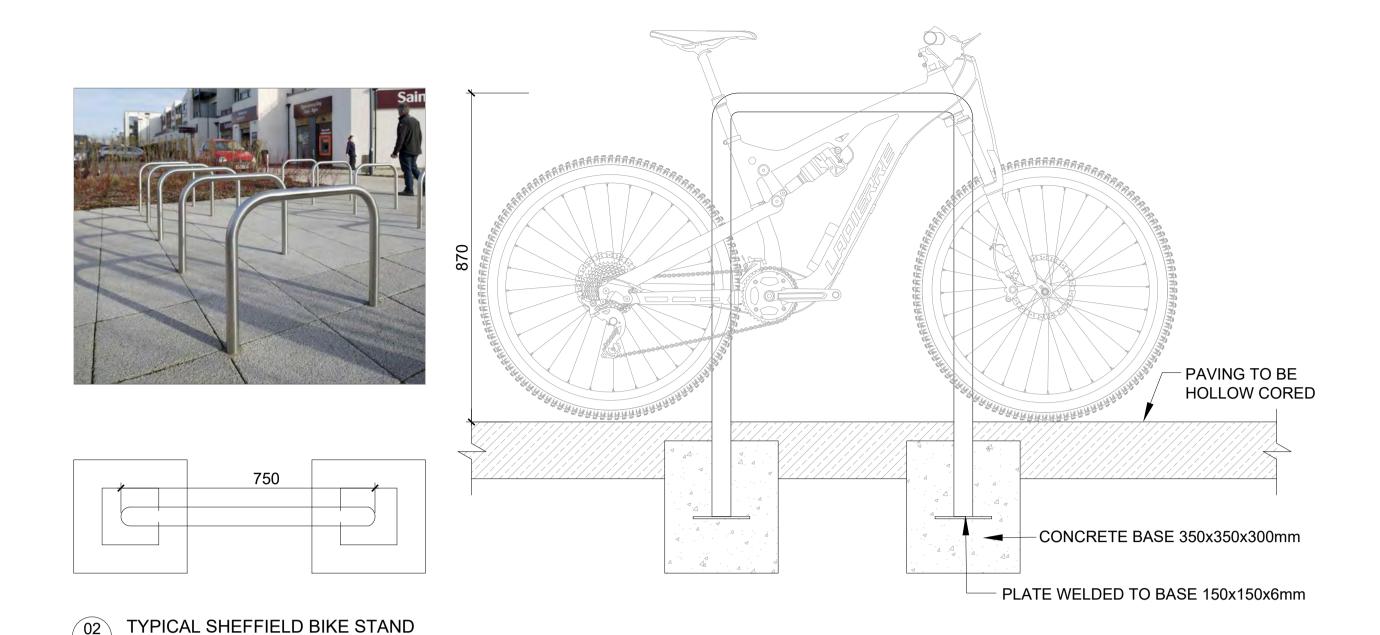

MAIN STREET, DUNDRUM, DUBLIN 14

Project | DUNDRUM VILLAGE SHD

SITE FURNITURE

SCALE: 1:20@A1

SCALE: 1:20@A1

06 TYPICAL RAILING

07 TYPICAL RAILING AT STAIR

ALL DIMENSIONS TO BE CHECKED ON SITE
NO DIMENSIONS TO BE SCALED FROM THIS DRAWING
THIS DRAWING IS TO BE READ IN CONJUNCTION WITH
RELEVANT CONSULTANTS DRAWINGS
NO PART OF THIS DOCUMENT MAY BE RE-PRODUCED OR
TRANSMITTED IN ANY FORM OR STORED IN ANY RETRIEVAL
SYSTEM OF ANY NATURE WITHOUT THE WRITTEN PERMISSION
OF THE LANDSCAPE ARCHITECT AS COPYRIGHT HOLDER EXCEPT
AS AGREED FOR USE ON THE PROJECT FOR WHICH THE
DOCUMENT WAS ORIGINALLY ISSUED.
FOR DRAWING INDEX, GENERAL NOTES, REFER TO
DWG L1-001