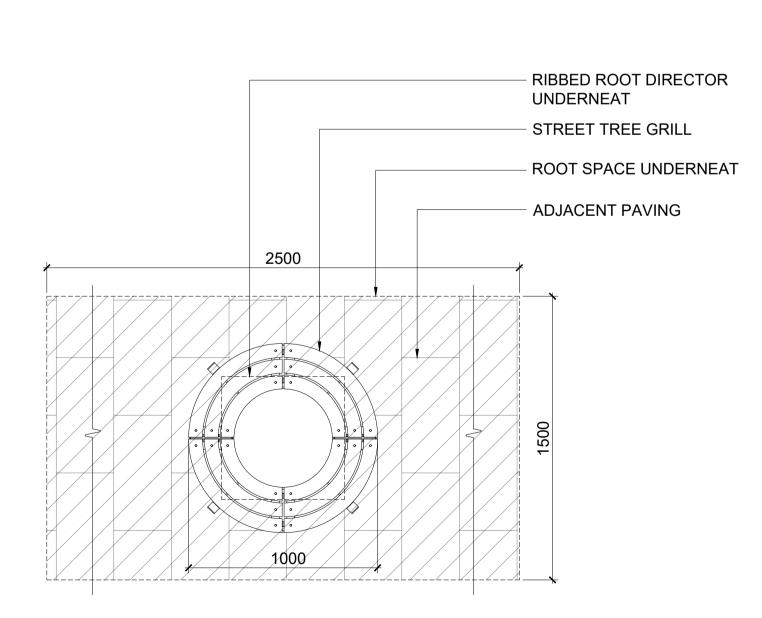

MAIN STREET, DUNDRUM, DUBLIN 14 Project DUNDRUM VILLAGE SHD

SOFT LANDSCAPE DETAILS 1 OF 2

02 TREE ANCHOR SYSTEM

04 TYPICAL SHRUB PLANTING SPACING
SCALE: 1:20@A1

TYPICAL TREE PIT IN PAVING
SCALE: 1:20 @A1

ALL DIMENSIONS TO BE CHECKED ON SITE
NO DIMENSIONS TO BE SCALED FROM THIS DRAWING
THIS DRAWING IS TO BE READ IN CONJUNCTION WITH
RELEVANT CONSULTANTS DRAWINGS
NO PART OF THIS DOCUMENT MAY BE RE-PRODUCED OR
TRANSMITTED IN ANY FORM OR STORED IN ANY RETRIEVAL
SYSTEM OF ANY NATURE WITHOUT THE WRITTEN PERMISSION
OF THE LANDSCAPE ARCHITECT AS COPYRIGHT HOLDER EXCEPT
AS AGREED FOR USE ON THE PROJECT FOR WHICH THE
DOCUMENT WAS ORIGINALLY ISSUED.
FOR DRAWING INDEX, GENERAL NOTES, REFER TO
DWG L1-001