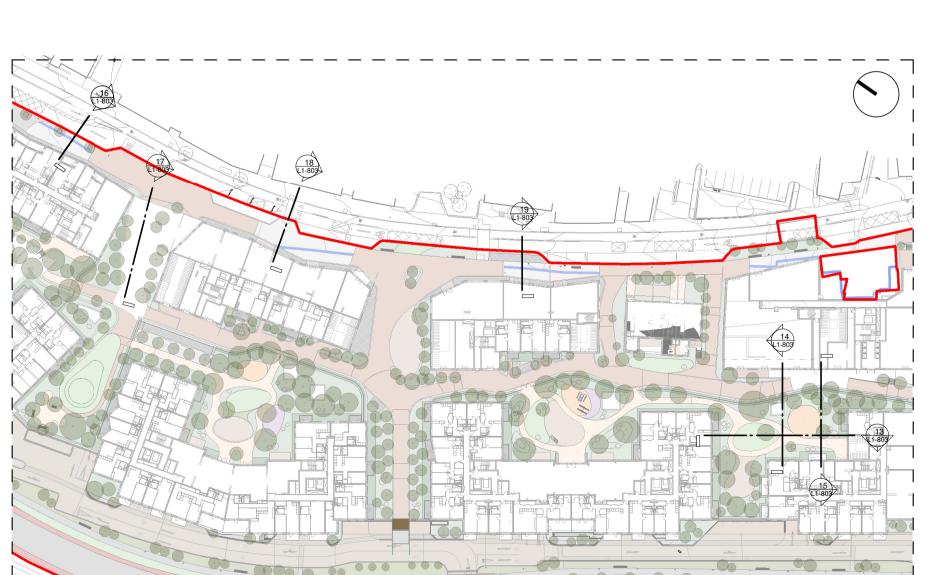

MAIN STREET, DUNDRUM, DUBLIN 14 Project DUNDRUM VILLAGE SHD

Title SECTIONS 2 OF 6

16 Section 16
1:100 @A1

15 Section 15
1:100 @A1

17 Section 17
1:100 @A1

Section Location Plan

1:1000 @A1

MAIN STREET, DUNDRUM, DUBLIN 14

**REVISIONS** 

Scale

Title

Job No. 22A3A

Dwg No. L1-803

JOB DESCRIPTION

1:100 @A1

Project DUNDRUM VILLAGE SHD

SECTIONS 3 OF 6

REFERENCE: THIS DRAWING IS NOT FOR CONSTRUCTION

Drawn By MR

Checked By JM

MARCH 2022

28 Section 28
1:100 @A1

30 Section 30
1:100 @A1

Section 31
1:100 @A1