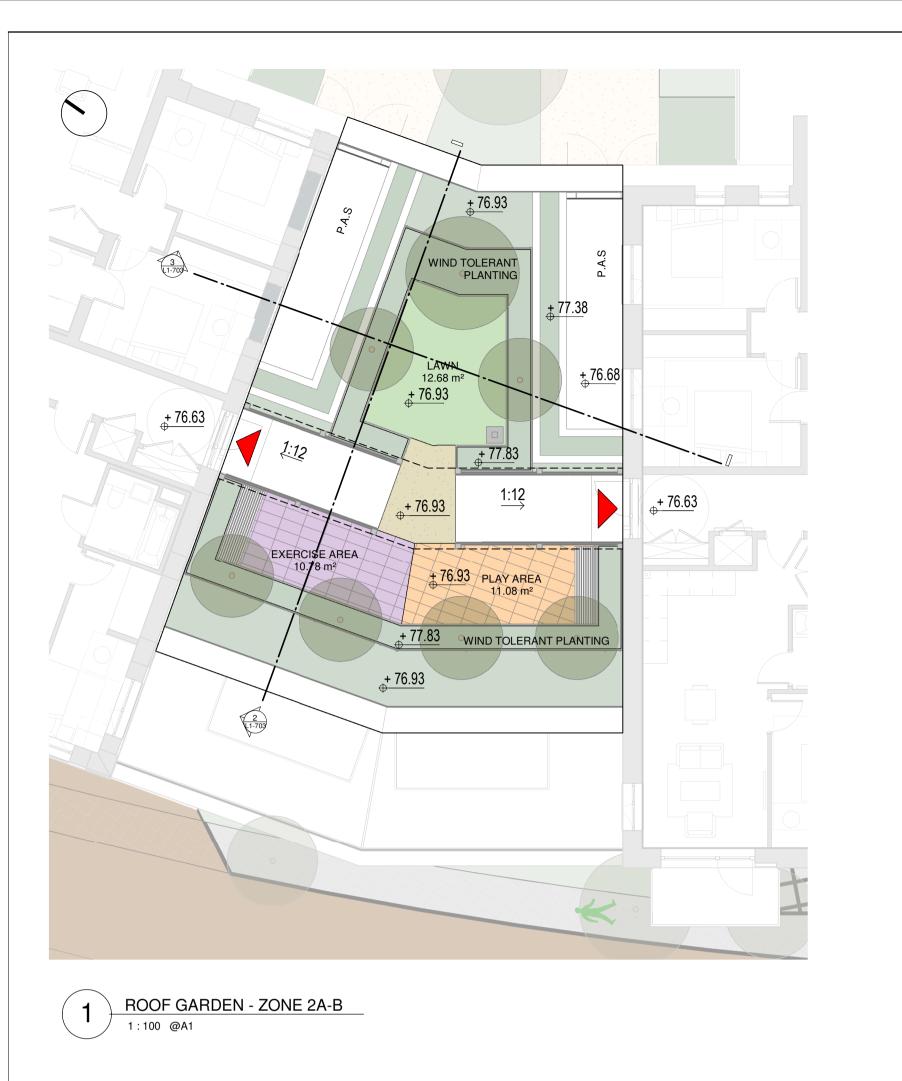

0.00 LEVEL

MAIN STREET, DUNDRUM, DUBLIN 14 Project DUNDRUM VILLAGE SHD

ROOF GARDEN LAYOUT 3 OF 7

1 ROOF GARDEN - ZONE 3A

ROOF GARDEN - ZONE 3A-B

1:100 @A1

ALL DIMENSIONS TO BE CHECKED ON SITE
NO DIMENSIONS TO BE SCALED FROM THIS DRAWING
THIS DRAWING IS TO BE READ IN CONJUNCTION WITH
RELEVANT CONSULTANTS DRAWINGS
NO PART OF THIS DOCUMENT MAY BE RE-PRODUCED OR
TRANSMITTED IN ANY FORM OR STORED IN ANY RETRIEVAL
SYSTEM OF ANY NATURE WITHOUT THE WRITTEN PERMISSION
OF THE LANDSCAPE ARCHITECT AS COPYRIGHT HOLDER EXCEPT
AS AGREED FOR USE ON THE PROJECT FOR WHICH THE
DOCUMENT WAS ORIGINALLY ISSUED.
FOR DRAWING INDEX, GENERAL NOTES, REFER TO
DWG L1-001