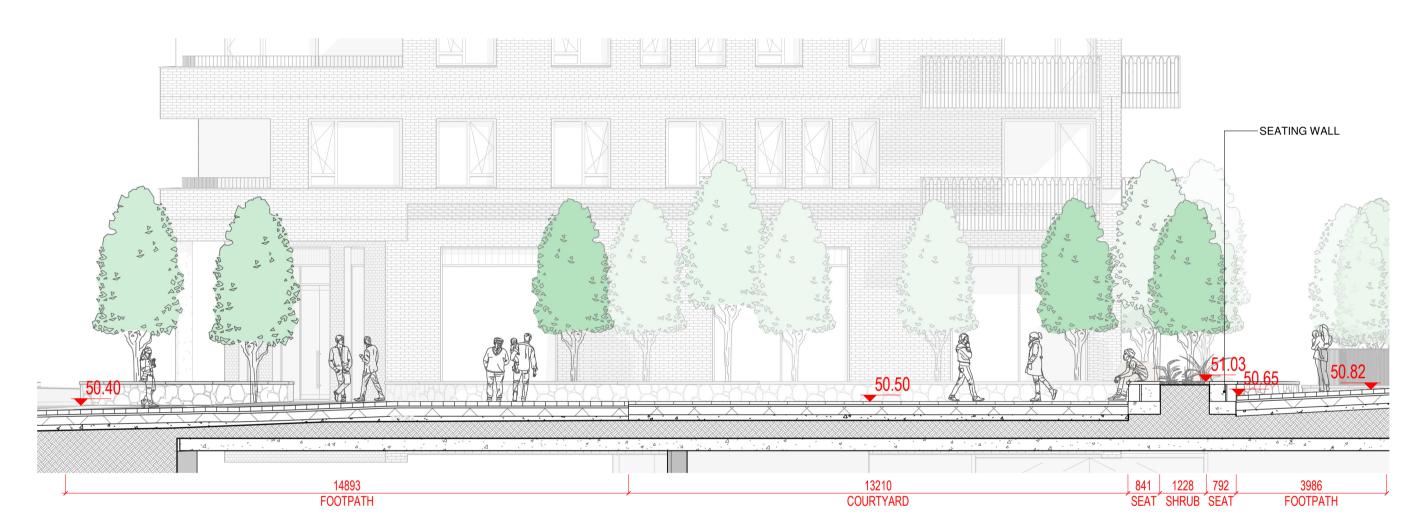

JOB DESCRIPTION

MAIN STREET, DUNDRUM, DUBLIN 14 DUNDRUM VILLAGE SHD

SECTIONS 1 OF 6

10 Section 10
1:100 @A1

12 Section 12
1:100 @A1

ALL DIMENSIONS TO BE CHECKED ON SITE
NO DIMENSIONS TO BE SCALED FROM THIS DRAWING
THIS DRAWING IS TO BE READ IN CONJUNCTION WITH
RELEVANT CONSULTANTS DRAWINGS
NO PART OF THIS DOCUMENT MAY BE RE-PRODUCED OR
TRANSMITTED IN ANY FORM OR STORED IN ANY RETRIEVAL
SYSTEM OF ANY NATURE WITHOUT THE WRITTEN PERMISSION
OF THE LANDSCAPE ARCHITECT AS COPYRIGHT HOLDER EXCEPT
AS AGREED FOR USE ON THE PROJECT FOR WHICH THE
DOCUMENT WAS ORIGINALLY ISSUED.
FOR DRAWING INDEX, GENERAL NOTES, REFER TO
DWG L1-001 CLIENT: