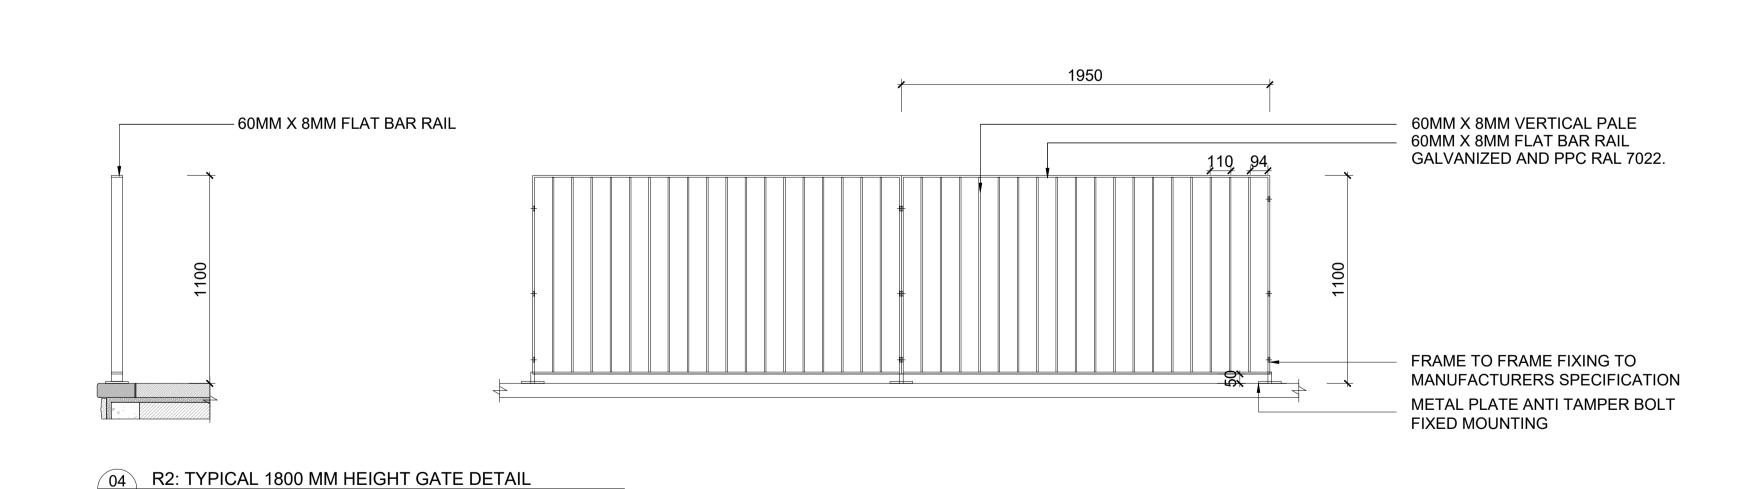

GHT HOLDER EXCEPT
AS AGREED FOR USE ON THE PROJECT FOR WHICH THE
DOCUMENT WAS ORIGINALLY ISSUED.
FOR DRAWING INDEX, GENERAL NOTES, REFER TO
DWG L1-001 CLIENT:

DUNDRUM RETAIL GP DAC (ACTING FOR AND ON BEHALF OF DUNDRUM RETAIL LIMITED PARTNERSHIP)

ARCHITECTS:

REFERENCE: THIS DRAWING IS NOT FOR CONSTRUCTION

REVISIONS

|  | Job No.  | 22A3A  | Drawn By   | Autor       |  |  |  |
|--|----------|--------|------------|-------------|--|--|--|
|  | Dwg No.  | L1-902 | Checked By | Verificador |  |  |  |
|  | Scale    |        | Date       | MARCH 2022  |  |  |  |
|  | JOB DESC |        |            |             |  |  |  |

MAIN STREET, DUNDRUM, DUBLIN 14

Project | DUNDRUM VILLAGE SHD

SITE FURNITURE





SCALE: 1:20@A1





SCALE: 1:20@A1



06 TYPICAL RAILING



07 TYPICAL RAILING AT STAIR







ALL DIMENSIONS TO BE CHECKED ON SITE
NO DIMENSIONS TO BE SCALED FROM THIS DRAWING
THIS DRAWING IS TO BE READ IN CONJUNCTION WITH
RELEVANT CONSULTANTS DRAWINGS
NO PART OF THIS DOCUMENT MAY BE RE-PRODUCED OR
TRANSMITTED IN ANY FORM OR STORED IN ANY RETRIEVAL
SYSTEM OF ANY NATURE WITHOUT THE WRITTEN PERMISSION
OF THE LANDSCAPE ARCHITECT AS COPYRIGHT HOLDER EXCEPT
AS AGREED FOR USE ON THE PROJECT FOR WHICH THE
DOCUMENT WAS ORIGINALLY ISSUED.
FOR DRAWING INDEX, GENERAL NOTES, REFER TO
DWG L1-001

(ACTING FOR AND ON BEHALF OF DUNDRUM

**DUNDRUM RETAIL GP DAC** 

RETAIL LIMITED PARTNERSHIP)

CLIENT:

ARCHITECTS:

Ni all Montgomery + Partners

Architects 33 Rock Road, Williamstown, Blackrock, Co. Dublin





01 CLIMBING WALL REFERENCE IMAGE



NOTE

ALL DIMENSIONS TO BE CHECKED ON SITE
NO DI