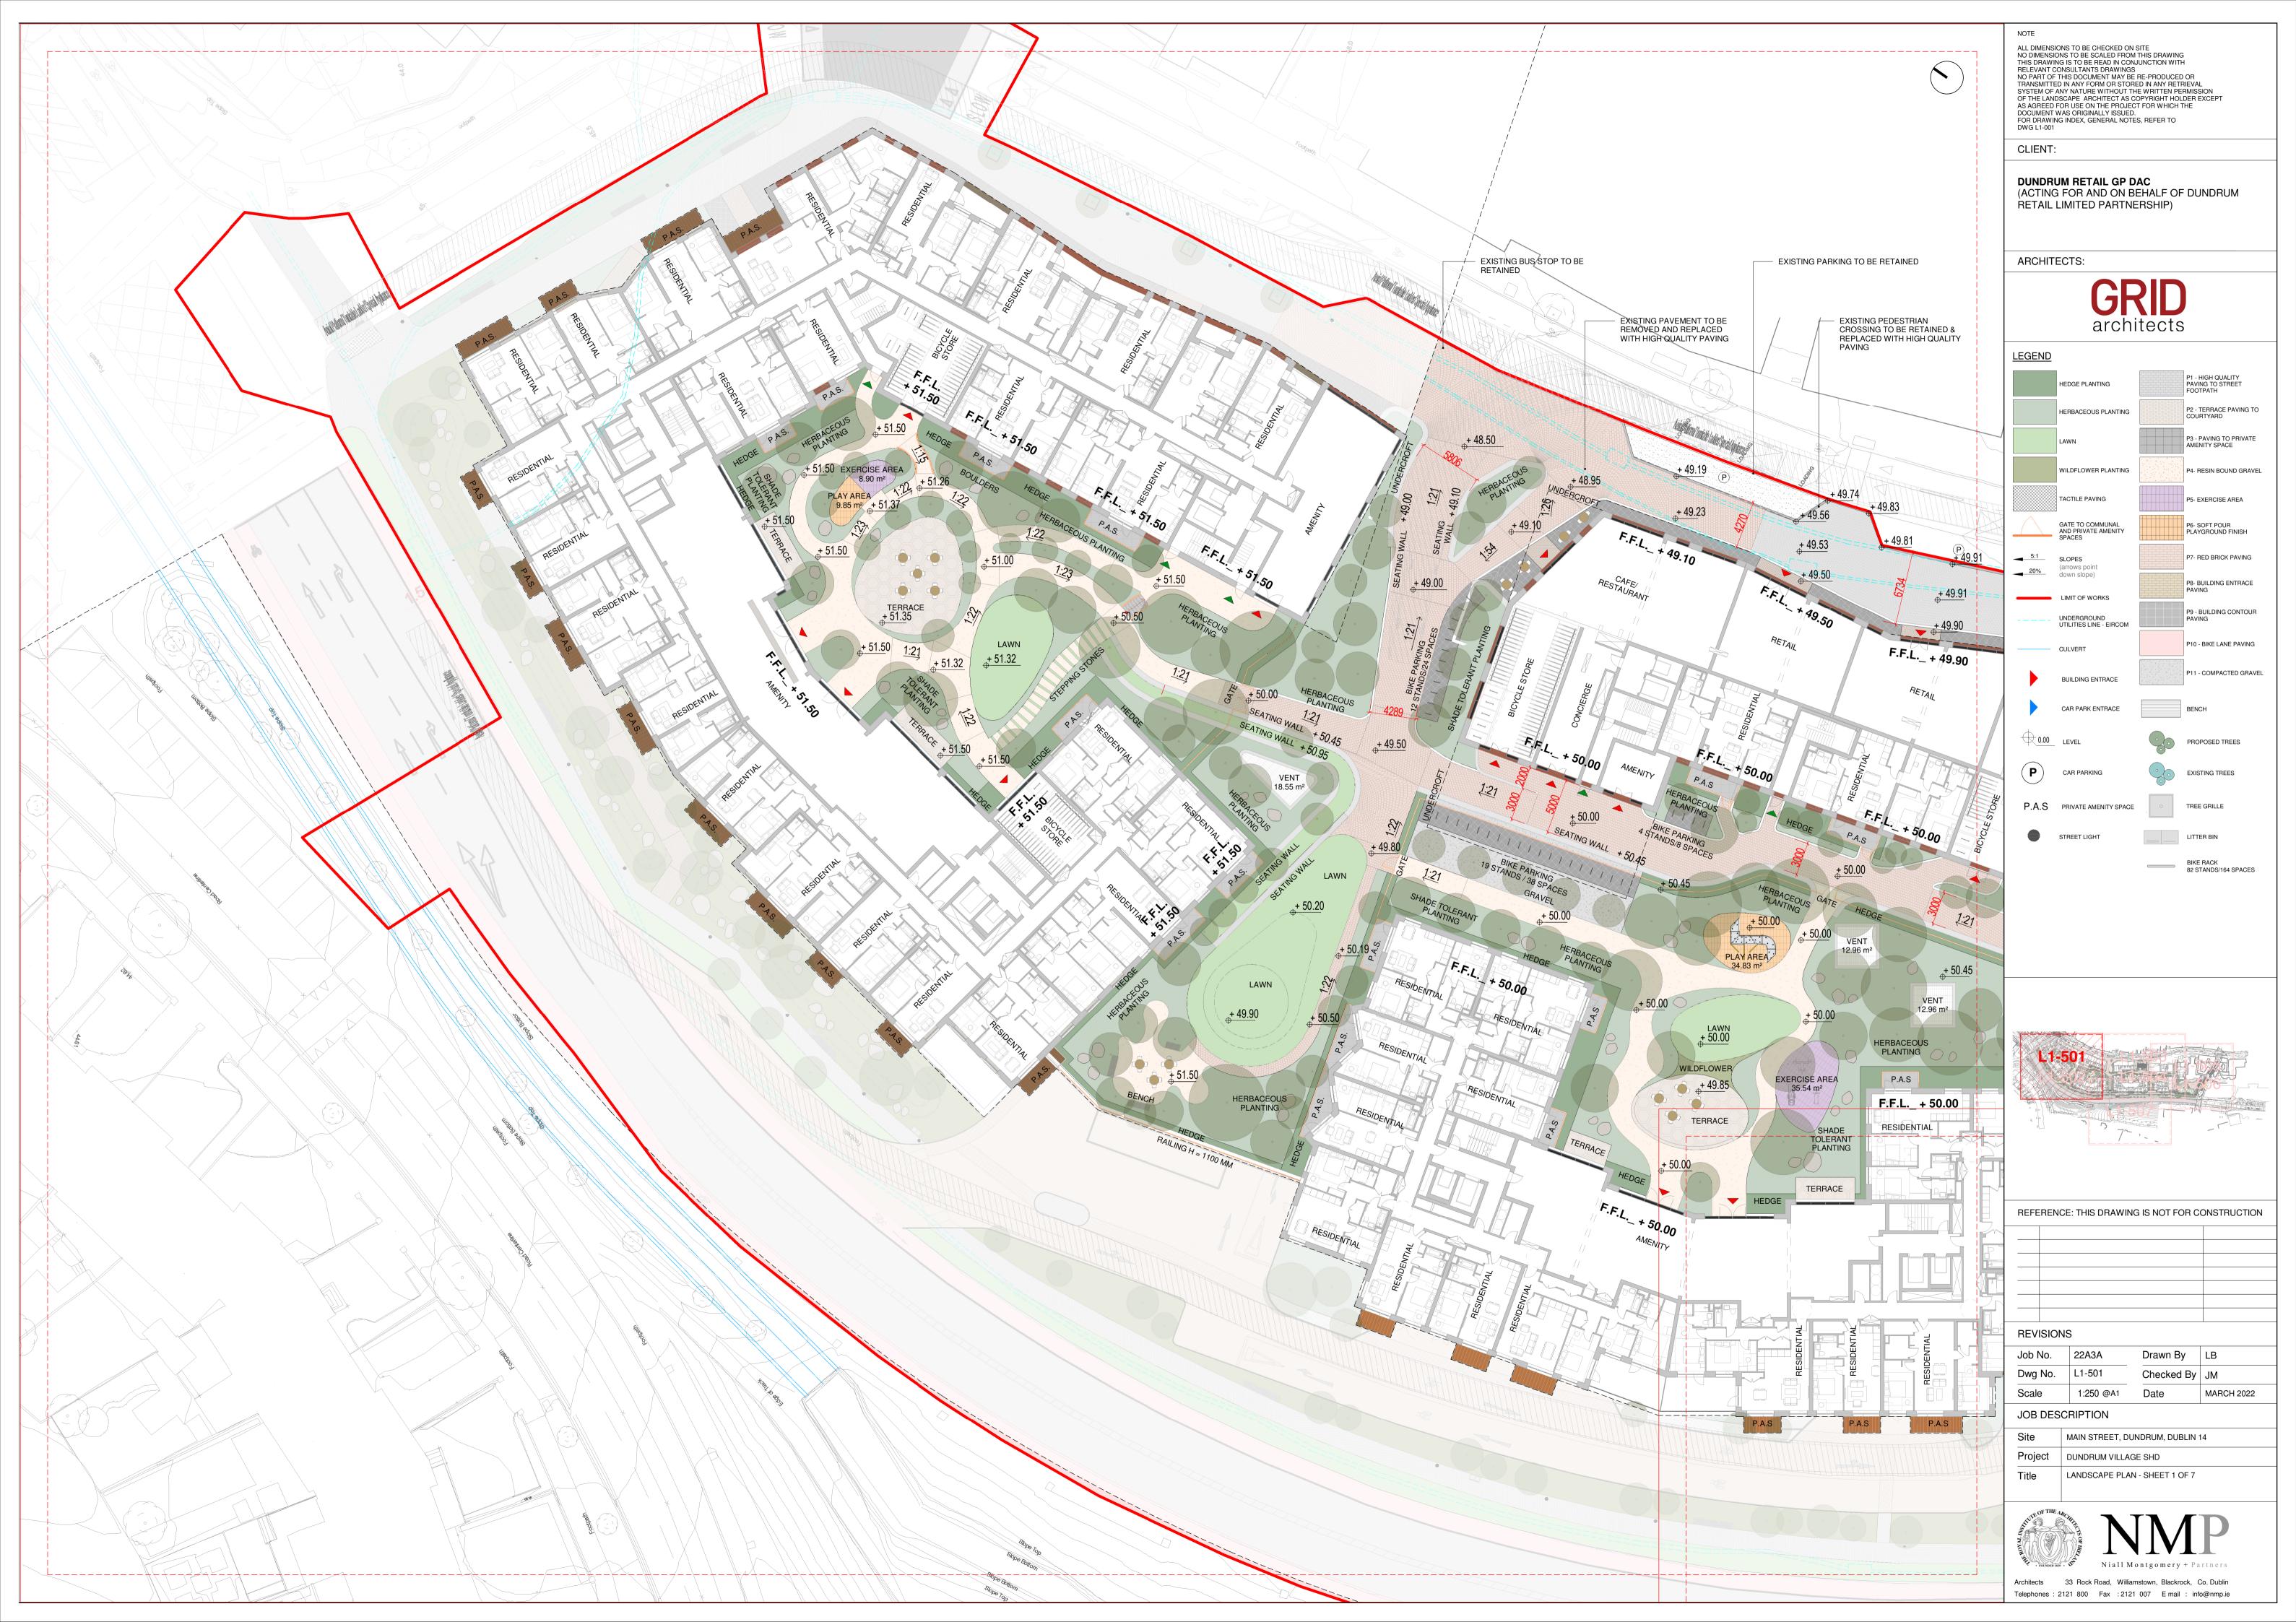

CLIENT:

**DUNDRUM RETAIL GP DAC**(ACTING FOR AND ON BEHALF OF DUNDRUM RETAIL LIMITED PARTNERSHIP)

ARCHITECTS:

**GRID** architects

REFERENCE: THIS DRAWING IS NOT FOR CONSTRUCTION

## REVISIONS

|   | Job No.  | 22A3A   | Drawn By   | LB         |
|---|----------|---------|------------|------------|
|   | Dwg No.  | L1-001  | Checked By | JM         |
|   | Scale    | N/A @A1 | Date       | MARCH 2022 |
| • | JOB DESC |         |            |            |
|   |          |         |            |            |

Site MAIN STREET, DUNDRUM, DUBLIN 14

Project DUNDRUM VILLAGE SHD

Title DRAWING INDEX

|     | PLANTIN                              | G - TREES                |        |
|-----|--------------------------------------|--------------------------|--------|
|     | STR                                  | EET TREES                |        |
|     | NAME                                 | SIZE                     | NATIVE |
| Ls  | Liquidambar styraciflua              | WRB 18-20cm girth        | No     |
| Ph  | Platanus x hispanica                 | 300-350cm                | No     |
| Qr  | Quercus robur                        | WRB 20-25cm girth        | Yes    |
| Тс  | Tilia cordata 'Greenspire'           | WRB 200-250cm            | Yes    |
|     | WOOD                                 | LAND TREES               |        |
| Ag  | Alnus glutinosa                      | WRB 150-175cm Multi-stem | No     |
| Bu  | Betula utilis Multistem              | WRB 300-350cm Multi-stem | No     |
| Ps  | Pinus sylvestris                     | WRB 200-250cm            | Yes    |
| Ра  | Prunus avellana                      | WRB 200-250cm            | Yes    |
| Sa  | Sorbus aria                          | WRB 20-25cm girth        | Yes    |
| So  | Sorbus aucuparia                     | 8-10cm girth,3m tall     | Yes    |
|     | FEAT                                 | TURE TREES               |        |
|     | NAME                                 | SIZE                     | NATIVE |
| Agr | Acer griseum                         | WRB 150-175cm Multi-stem | No     |
| Af  | Acer x freemanii Autumn Bla e'       | 50-80                    | No     |
| Cj  | Cercidiphyllum japonicum             | 40-50                    | No     |
| Сс  | Cercis canadensis 'Forest Pansy'     | WRB 150-175cm Multi-stem | No     |
| CI  | Crateagus laevigata 'Paul's Scarlet' | WRB 150-175cm            | Yes    |
| Lt  | Lirodendron tulipifera               | 50-60                    | No     |
| Mg  | Magnolia Grandiflora                 | WRB 150-175cm            | No     |
| Psm | Prunus serrula Multi-Stem            | WRB 150-175cm Multi-stem | No     |
| Ру  | Prunus yedoensis Multistem           | WRB 150-175cm Multi-stem | No     |
|     | H                                    | HEDGE                    |        |
|     | Buxus sempervirens                   | 5Lt                      | No     |
|     | Fagus sylvatica                      | 2Lt 80-100cm tall        | Yes    |
|     | llex crenata - clipped               | 5Lt                      | No     |
|     | CL                                   | IMBERS                   |        |
|     | Clematis 'Blue Eclipse'              | 3Lt                      | No     |
|     | Hedera helix                         | 3Lt                      | Yes    |
|     | SPECIME                              | N SHRUBS                 |        |
|     | NAME                                 | SIZE                     | NATIVE |
| ae  | Aralia elata                         | 5Lt                      | No     |
| bs  | Buxus sempervirens ball pruned       | 5Lt                      | No     |
| се  | Ceanothus spp.                       | 5Lt                      | No     |
| db  | Daphne bholua                        | 5Lt                      | No     |
| ms  | Magnolia stellata                    | 5Lt                      | No     |
| ob  | Osmanthus burkwoodii                 | 5Lt                      | Yes    |
| tb  | Taxus bacatta clipped ball           | 5Lt                      | No     |
| vp  | Viburnum plicatum                    | 5Lt                      | No     |