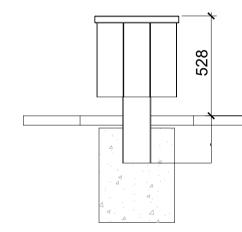

**DIMENSIONS** HEIGHT 528MM, WIDTH 446MM, DEPTH 446MM. CAPACITY 50L. WEIGHT 43KG.

OPTIONS ROOT FIXED OR FLANGE FIXED. UNFINISHED TIMBER OR MICRO POROUS STAIN.

TIMBER BENCH SCALE: 1:10 @A1

SCALE: 1:10 @A1