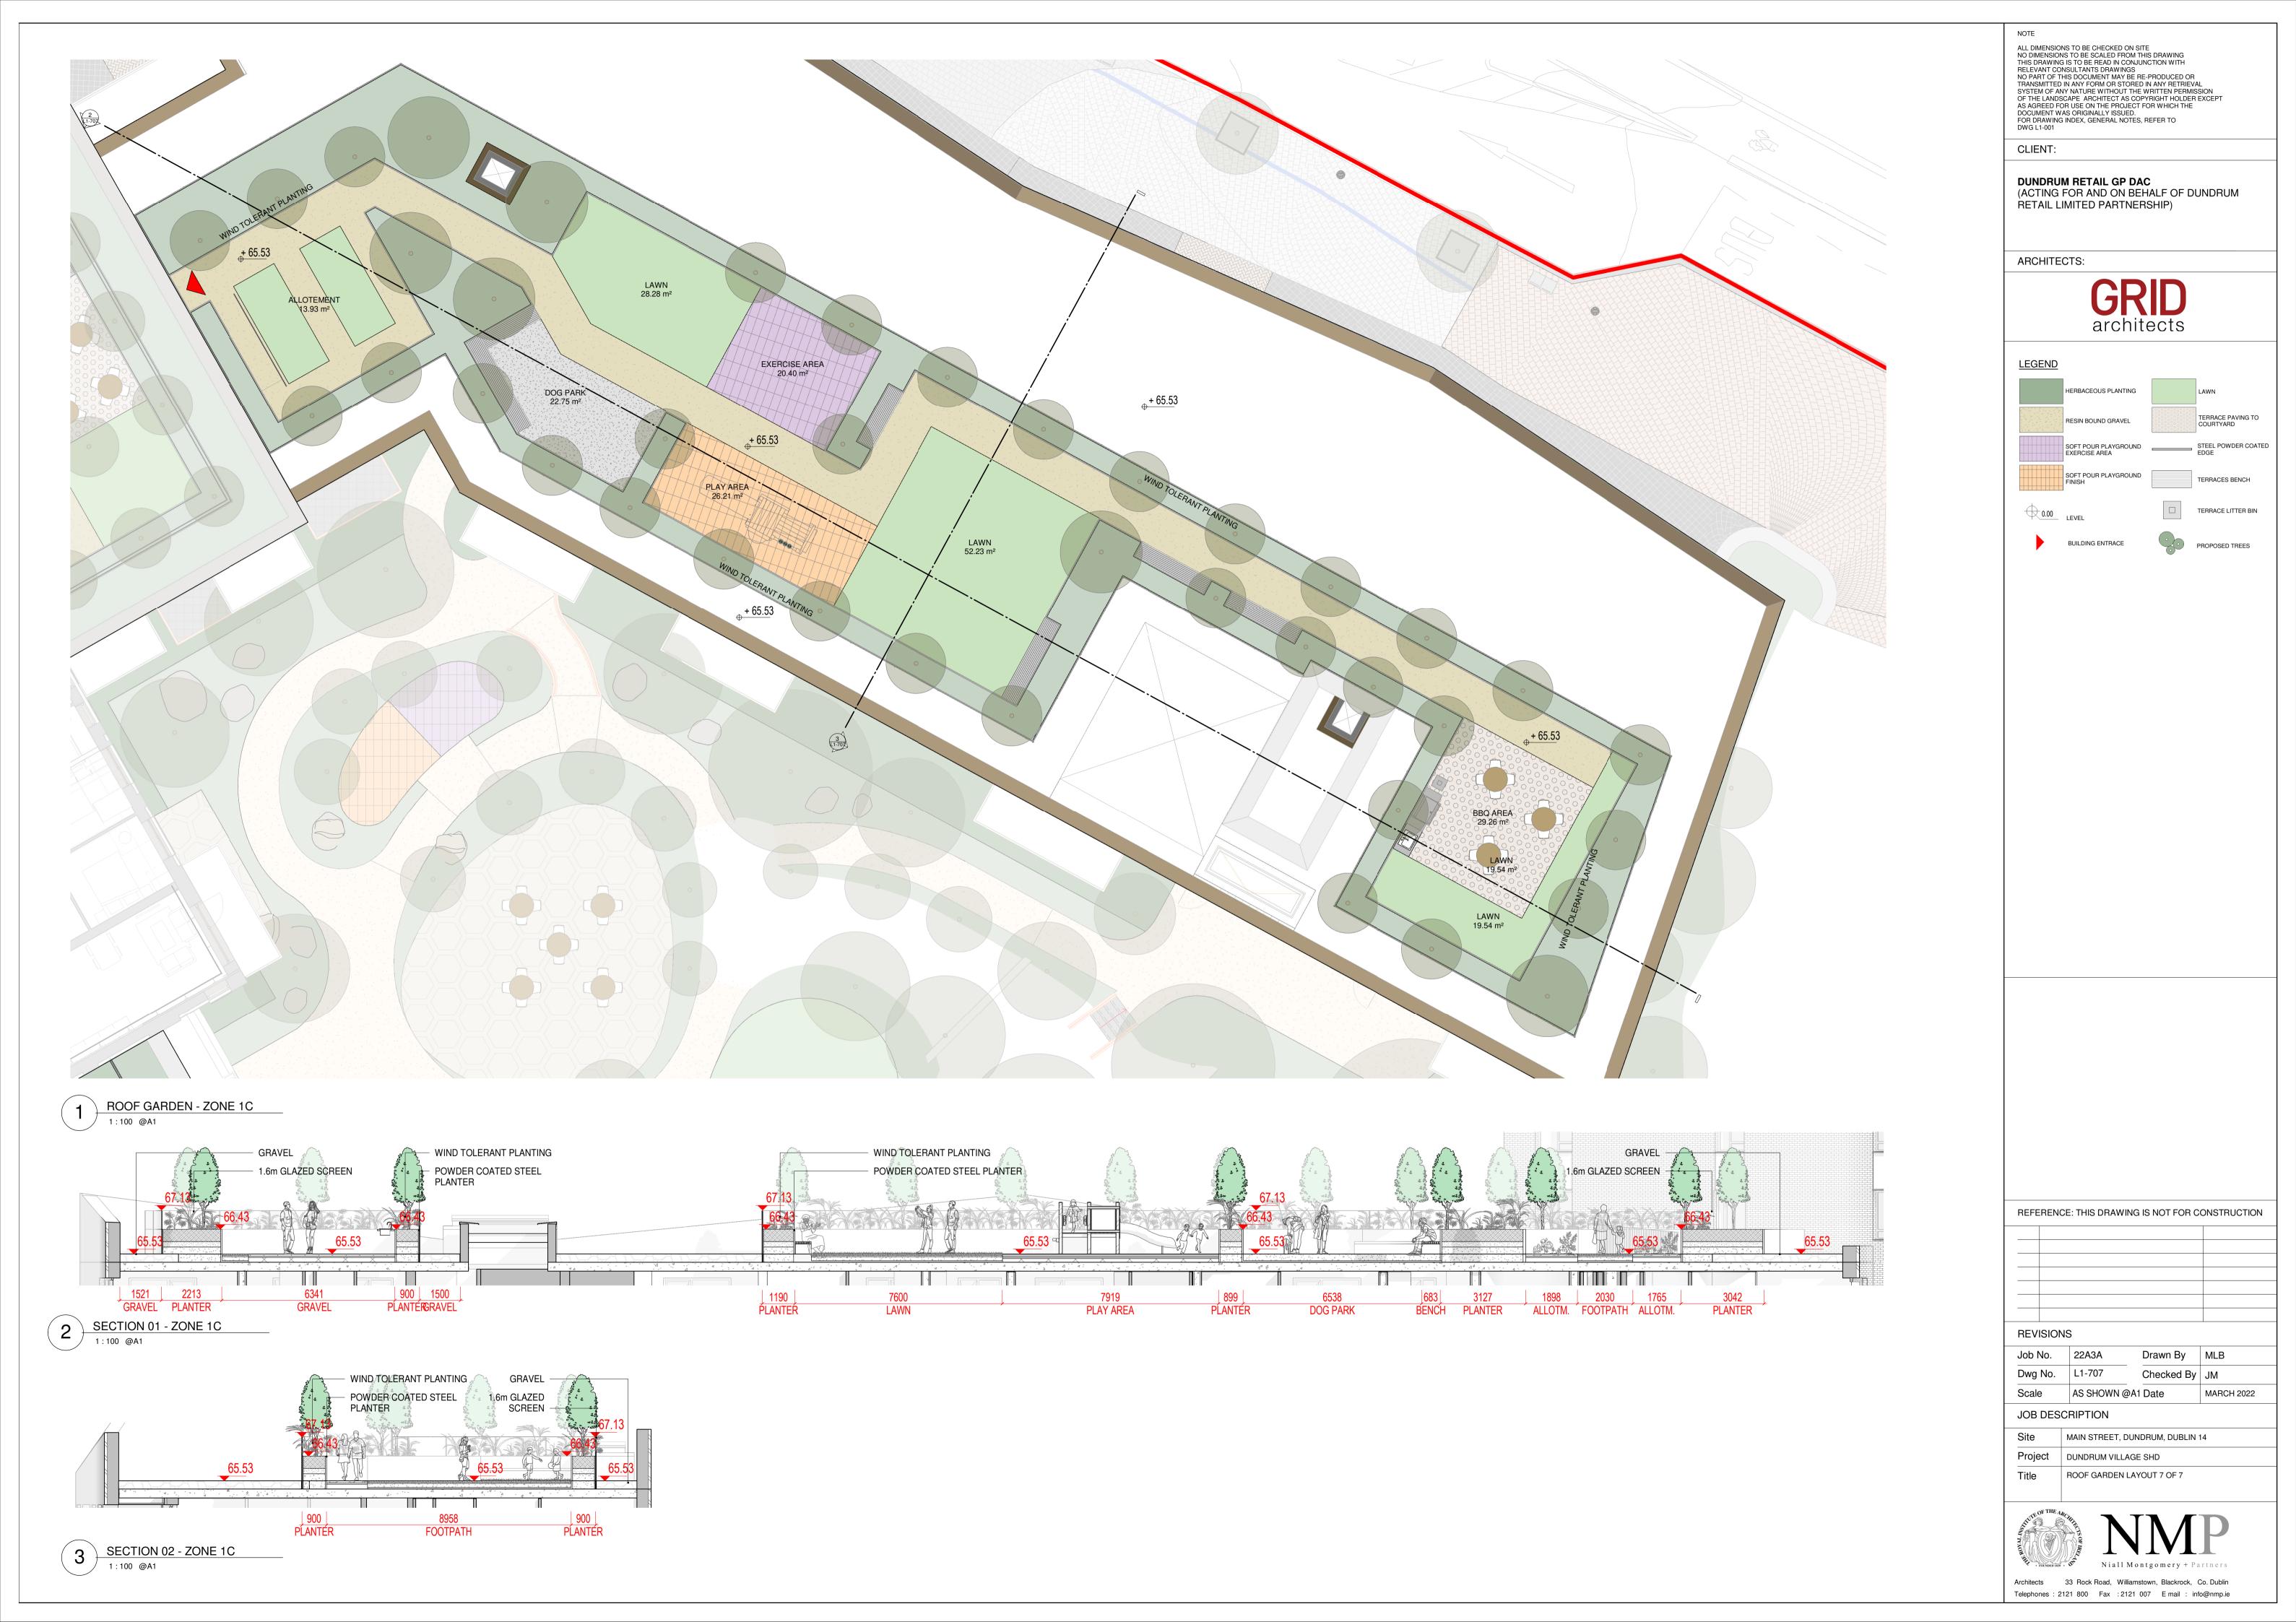

(ACTING FOR AND ON BEHALF OF DUNDRUM

architects

TERRACE PAVING TO COURTYARD

STEEL POWDER COATED EDGE

TERRACES BENCH

TERRACE LITTER BIN

PROPOSED TREES

**DUNDRUM RETAIL GP DAC** 

RETAIL LIMITED PARTNERSHIP)

HERBACEOUS PLANTING

RESIN BOUND GRAVEL

SOFT POUR PLAYGROUND EXERCISE AREA

SOFT POUR PLAYGROUND

CLIENT:

ARCHITECTS:

<u>LEGEND</u>