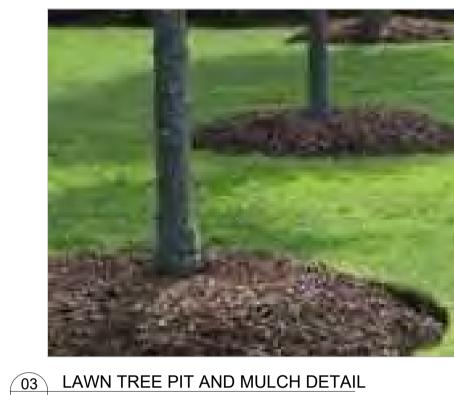

MAIN STREET, DUNDRUM, DUBLIN 14 Project DUNDRUM VILLAGE SHD

SOFT LANDSCAPE DETAILS 1 OF 2

02 TREE ANCHOR SYSTEM

04 TYPICAL SHRUB PLANTING SPACING
SCALE: 1:20@A1

TYPICAL TREE PIT IN PAVING
SCALE: 1:20 @A1

ALL DIMENSIONS TO BE CHECKED ON SITE
NO DIMENSIONS TO BE SCALED FROM THIS DRAWING
THIS DRAWING IS TO BE READ IN CONJUNCTION WITH
RELEVANT CONSULTANTS DRAWINGS
NO PART OF THIS DOCUMENT MAY BE RE-PRODUCED OR
TRANSMITTED IN ANY FORM OR STORED IN ANY RETRIEVAL
SYSTEM OF ANY NATURE WITHOUT THE WRITTEN PERMISSION
OF THE LANDSCAPE ARCHITECT AS COPYRIGHT HOLDER EXCEPT
AS AGREED FOR USE ON THE PROJECT FOR WHICH THE
DOCUMENT WAS ORIGINALLY ISSUED.
FOR DRAWING INDEX, GENERAL NOTES, REFER TO
DWG L1-001