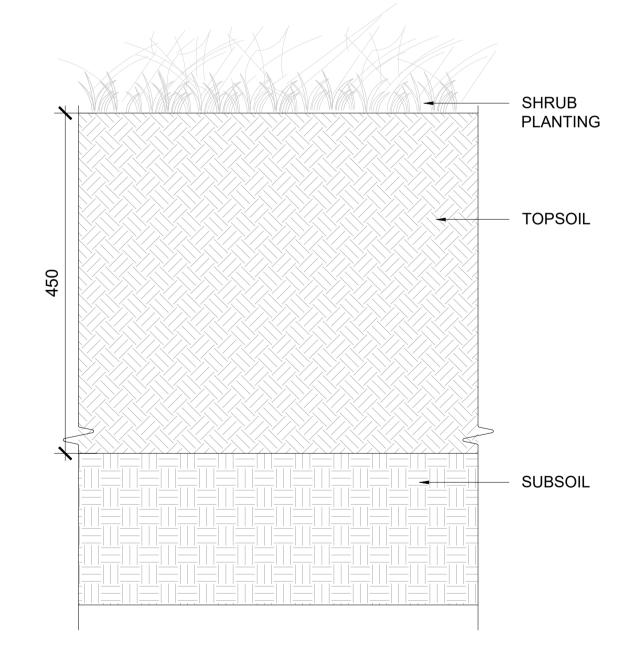

## JOB DESCRIPTION

| Site    | MAIN STREET, DUNDRUM, DUBLIN |
|---------|------------------------------|
| Project | DUNDRUM VILLAGE SHD          |

Title PLAY EQUIPMENT 2 OF 2

TYPICAL SHRUB SOIL PROFILE ON SLAB SCALE: 1:5@A1

TYPICAL TURF SOIL PROFILE ON SLAB SCALE: 1:5@A1

03 TYPICAL SHRUB SOIL PROFILE SCALE: 1:5@A1

04 TYPICAL TURF SOIL PROFILE SCALE: 1:5@A1

ALL DIMENSIONS TO BE CHECKED ON SITE
NO DIMENSIONS TO BE SCALED FROM THIS DRAWING
THIS DRAWING IS TO BE READ IN CONJUNCTION WITH
RELEVANT CONSULTANTS DRAWINGS
NO PART OF THIS DOCUMENT MAY BE RE-PRODUCED OR
TRANSMITTED IN ANY FORM OR STORED IN ANY RETRIEVAL
SYSTEM OF ANY NATURE WITHOUT THE WRITTEN PERMISSION
OF THE LANDSCAPE ARCHITECT AS COPYRIGHT HOLDER EXCEPT
AS AGREED FOR USE ON THE PROJECT FOR WHICH THE
DOCUMENT WAS ORIGINALLY ISSUED.
FOR DRAWING INDEX, GENERAL NOTES, REFER TO
DWG L1-001