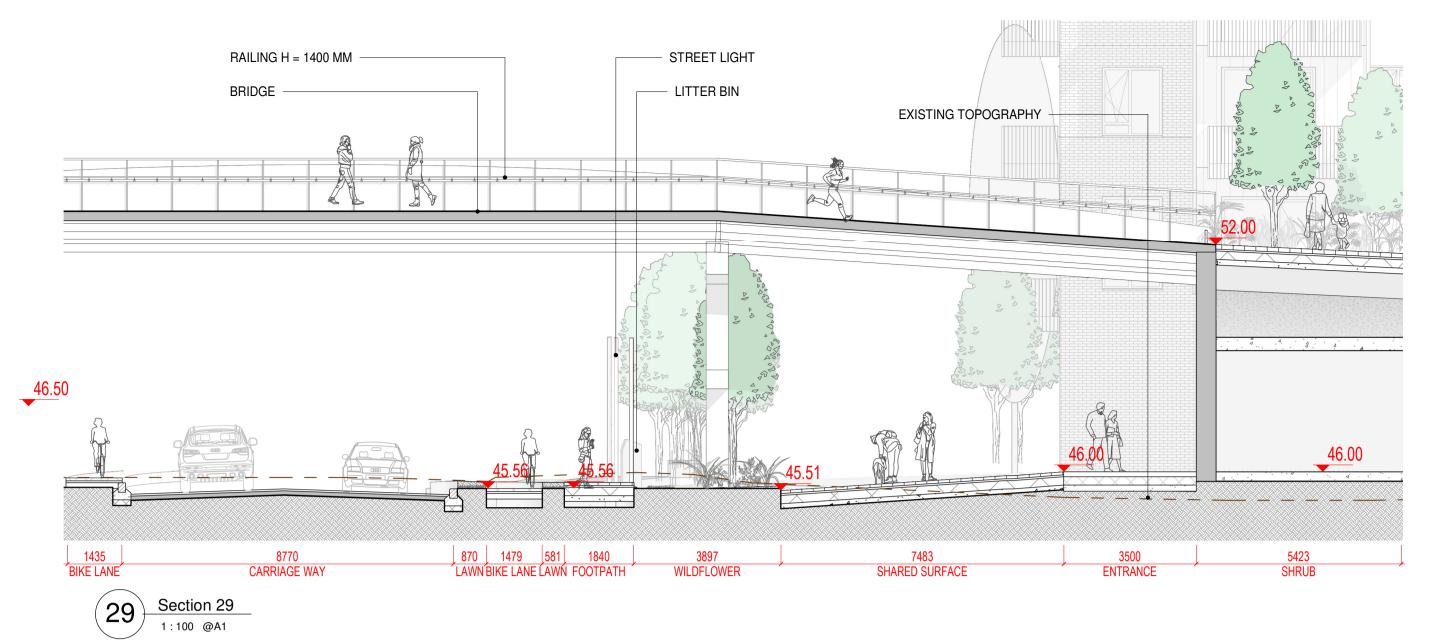

JOB DESCRIPTION

MAIN STREET, DUNDRUM, DUBLIN 14 DUNDRUM VILLAGE SHD

SECTIONS 1 OF 6

10 Section 10
1:100 @A1

12 Section 12
1:100 @A1

ALL DIMENSIONS TO BE CHECKED ON SITE
NO DIMENSIONS TO BE SCALED FROM THIS DRAWING
THIS DRAWING IS TO BE READ IN CONJUNCTION WITH
RELEVANT CONSULTANTS DRAWINGS
NO PART OF THIS DOCUMENT MAY BE RE-PRODUCED OR
TRANSMITTED IN ANY FORM OR STORED IN ANY RETRIEVAL
SYSTEM OF ANY NATURE WITHOUT THE WRITTEN PERMISSION
OF THE LANDSCAPE ARCHITECT AS COPYRIGHT HOLDER EXCEPT
AS AGREED FOR USE ON THE PROJECT FOR WHICH THE
DOCUMENT WAS ORIGINALLY ISSUED.
FOR DRAWING INDEX, GENERAL NOTES, REFER TO
DWG L1-001 CLIENT: