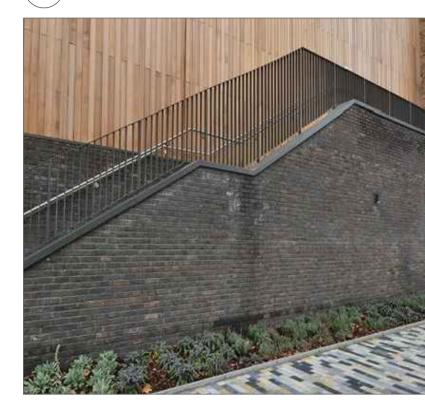

MAIN STREET, DUNDRUM, DUBLIN 14

Project | DUNDRUM VILLAGE SHD

SITE FURNITURE

SCALE: 1:20@A1

SCALE: 1:20@A1

06 TYPICAL RAILING

07 TYPICAL RAILING AT STAIR

ALL DIMENSIONS TO BE CHECKED ON SITE
NO DIMENSIONS TO BE SCALED FROM THIS DRAWING
THIS DRAWING IS TO BE READ IN CONJUNCTION WITH
RELEVANT CONSULTANTS DRAWINGS
NO PART OF THIS DOCUMENT MAY BE RE-PRODUCED OR
TRANSMITTED IN ANY FORM OR STORED IN ANY RETRIEVAL
SYSTEM OF ANY NATURE WITHOUT THE WRITTEN PERMISSION
OF THE LANDSCAPE ARCHITECT AS COPYRIGHT HOLDER EXCEPT
AS AGREED FOR USE ON THE PROJECT FOR WHICH THE
DOCUMENT WAS ORIGINALLY ISSUED.
FOR DRAWING INDEX, GENERAL NOTES, REFER TO
DWG L1-001