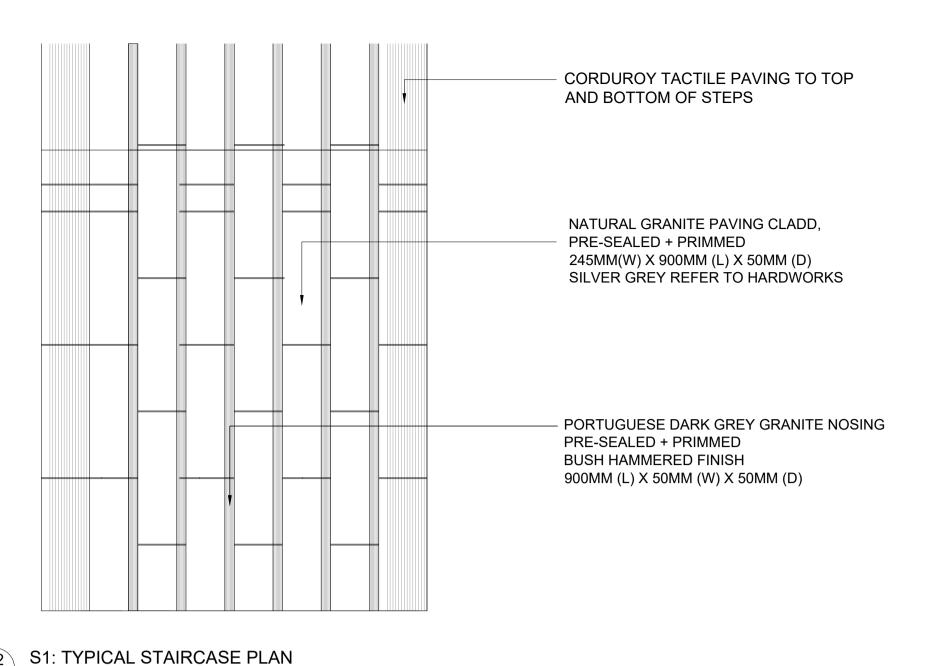

ATURE WITHOUT THE WRITTEN PERMISSION
OF THE LANDSCAPE ARCHITECT AS COPYRIGHT HOLDER EXCEPT
AS AGREED FOR USE ON THE PROJECT FOR WHICH THE
DOCUMENT WAS ORIGINALLY ISSUED.
FOR DRAWING INDEX, GENERAL NOTES, REFER TO
DWG L1-001 CLIENT:

DUNDRUM RETAIL GP DAC (ACTING FOR AND ON BEHALF OF DUNDRUM RETAIL LIMITED PARTNERSHIP)

ARCHITECTS:

REFERENCE: THIS DRAWING IS NOT FOR CONSTRUCTION

REVISIONS

|  | Job No.  | 22A3A  | Drawn By   | Autor       |  |  |  |
|--|----------|--------|------------|-------------|--|--|--|
|  | Dwg No.  | L1-902 | Checked By | Verificador |  |  |  |
|  | Scale    |        | Date       | MARCH 2022  |  |  |  |
|  | JOB DESC |        |            |             |  |  |  |

MAIN STREET, DUNDRUM, DUBLIN 14

Project | DUNDRUM VILLAGE SHD

SITE FURNITURE





SCALE: 1:20@A1





SCALE: 1:20@A1



06 TYPICAL RAILING



07 TYPICAL RAILING AT STAIR







ALL DIMENSIONS TO BE CHECKED ON SITE
NO DIMENSIONS TO BE SCALED FROM THIS DRAWING
THIS DRAWING IS TO BE READ IN CONJUNCTION WITH
RELEVANT CONSULTANTS DRAWINGS
NO PART OF THIS DOCUMENT MAY BE RE-PRODUCED OR
TRANSMITTED IN ANY FORM OR STORED IN ANY RETRIEVAL
SYSTEM OF ANY NATURE WITHOUT THE WRITTEN PERMISSION
OF THE LANDSCAPE ARCHITECT AS COPYRIGHT HOLDER EXCEPT
AS AGREED FOR USE ON THE PROJECT FOR WHICH THE
DOCUMENT WAS ORIGINALLY ISSUED.
FOR DRAWING INDEX, GENERAL NOTES, REFER TO
DWG L1-001

(ACTING FOR AND ON BEHALF OF DUNDRUM

**DUNDRUM RETAIL GP DAC** 

RETAIL LIMITED PARTNERSHIP)

CLIENT:

ARCHITECTS:

Ni all Montgomery + Partners

Architects 33 Rock Road, Williamstown, Blackrock, Co. Dublin





01 CLIMBING