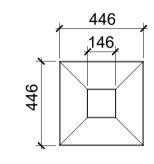

**DIMENSIONS** HEIGHT 528MM, WIDTH 446MM, DEPTH 446MM. CAPACITY 50L. WEIGHT 43KG.

OPTIONS ROOT FIXED OR FLANGE FIXED. UNFINISHED TIMBER OR MICRO POROUS STAIN.

TIMBER BENCH SCALE: 1:10 @A1

SCALE: 1:10 @A1