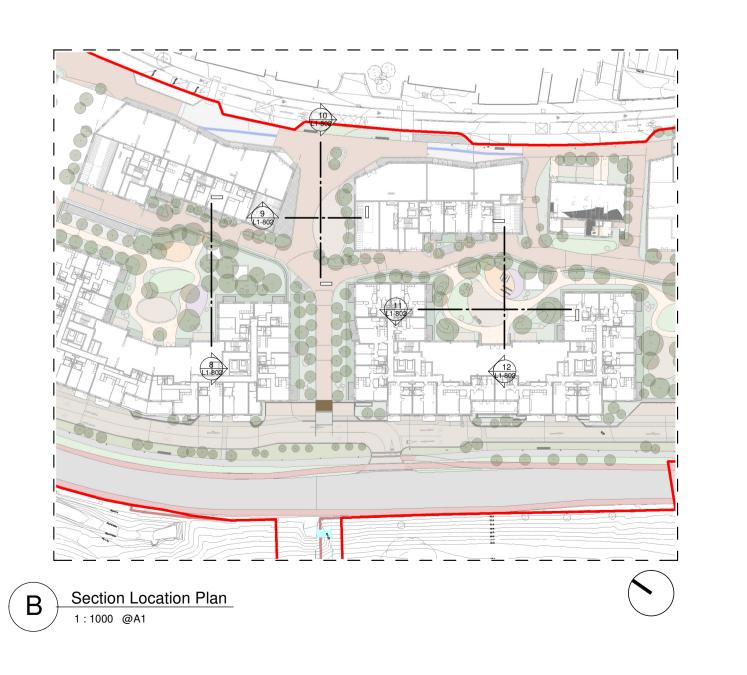

MAIN STREET, DUNDRUM, DUBLIN 14 Project DUNDRUM VILLAGE SHD

Title SECTIONS 2 OF 6

16 Section 16
1:100 @A1

15 Section 15
1:100 @A1

17 Section 17
1:100 @A1

Section Location Plan

1:1000 @A1

MAIN STREET, DUNDRUM, DUBLIN 14

Section Location Plan

1:1000 @A1

ALL DIMENSIONS TO BE CHECKED ON SITE
NO DIMENSIONS TO BE SCALED FROM THIS DRAWING
THIS DRAWING IS TO BE READ IN CONJUNCTION WITH
RELEVANT CONSULTANTS DRAWINGS
NO PART OF THIS DOCUMENT MAY BE RE-PRODUCED OR
TRANSMITTED IN ANY FORM OR STORED IN ANY RETRIEVAL
SYSTEM OF ANY NATURE WITHOUT THE WRITTEN PERMISSION
OF THE LANDSCAPE ARCHITECT AS COPYRIGHT HOLDER EXCEPT
AS AGREED FOR USE ON THE PROJECT FOR WHICH THE
DOCUMENT WAS ORIGINALLY ISSUED.
FOR DRAWING INDEX, GENERAL NOTES, REFER TO
DWG L1-001