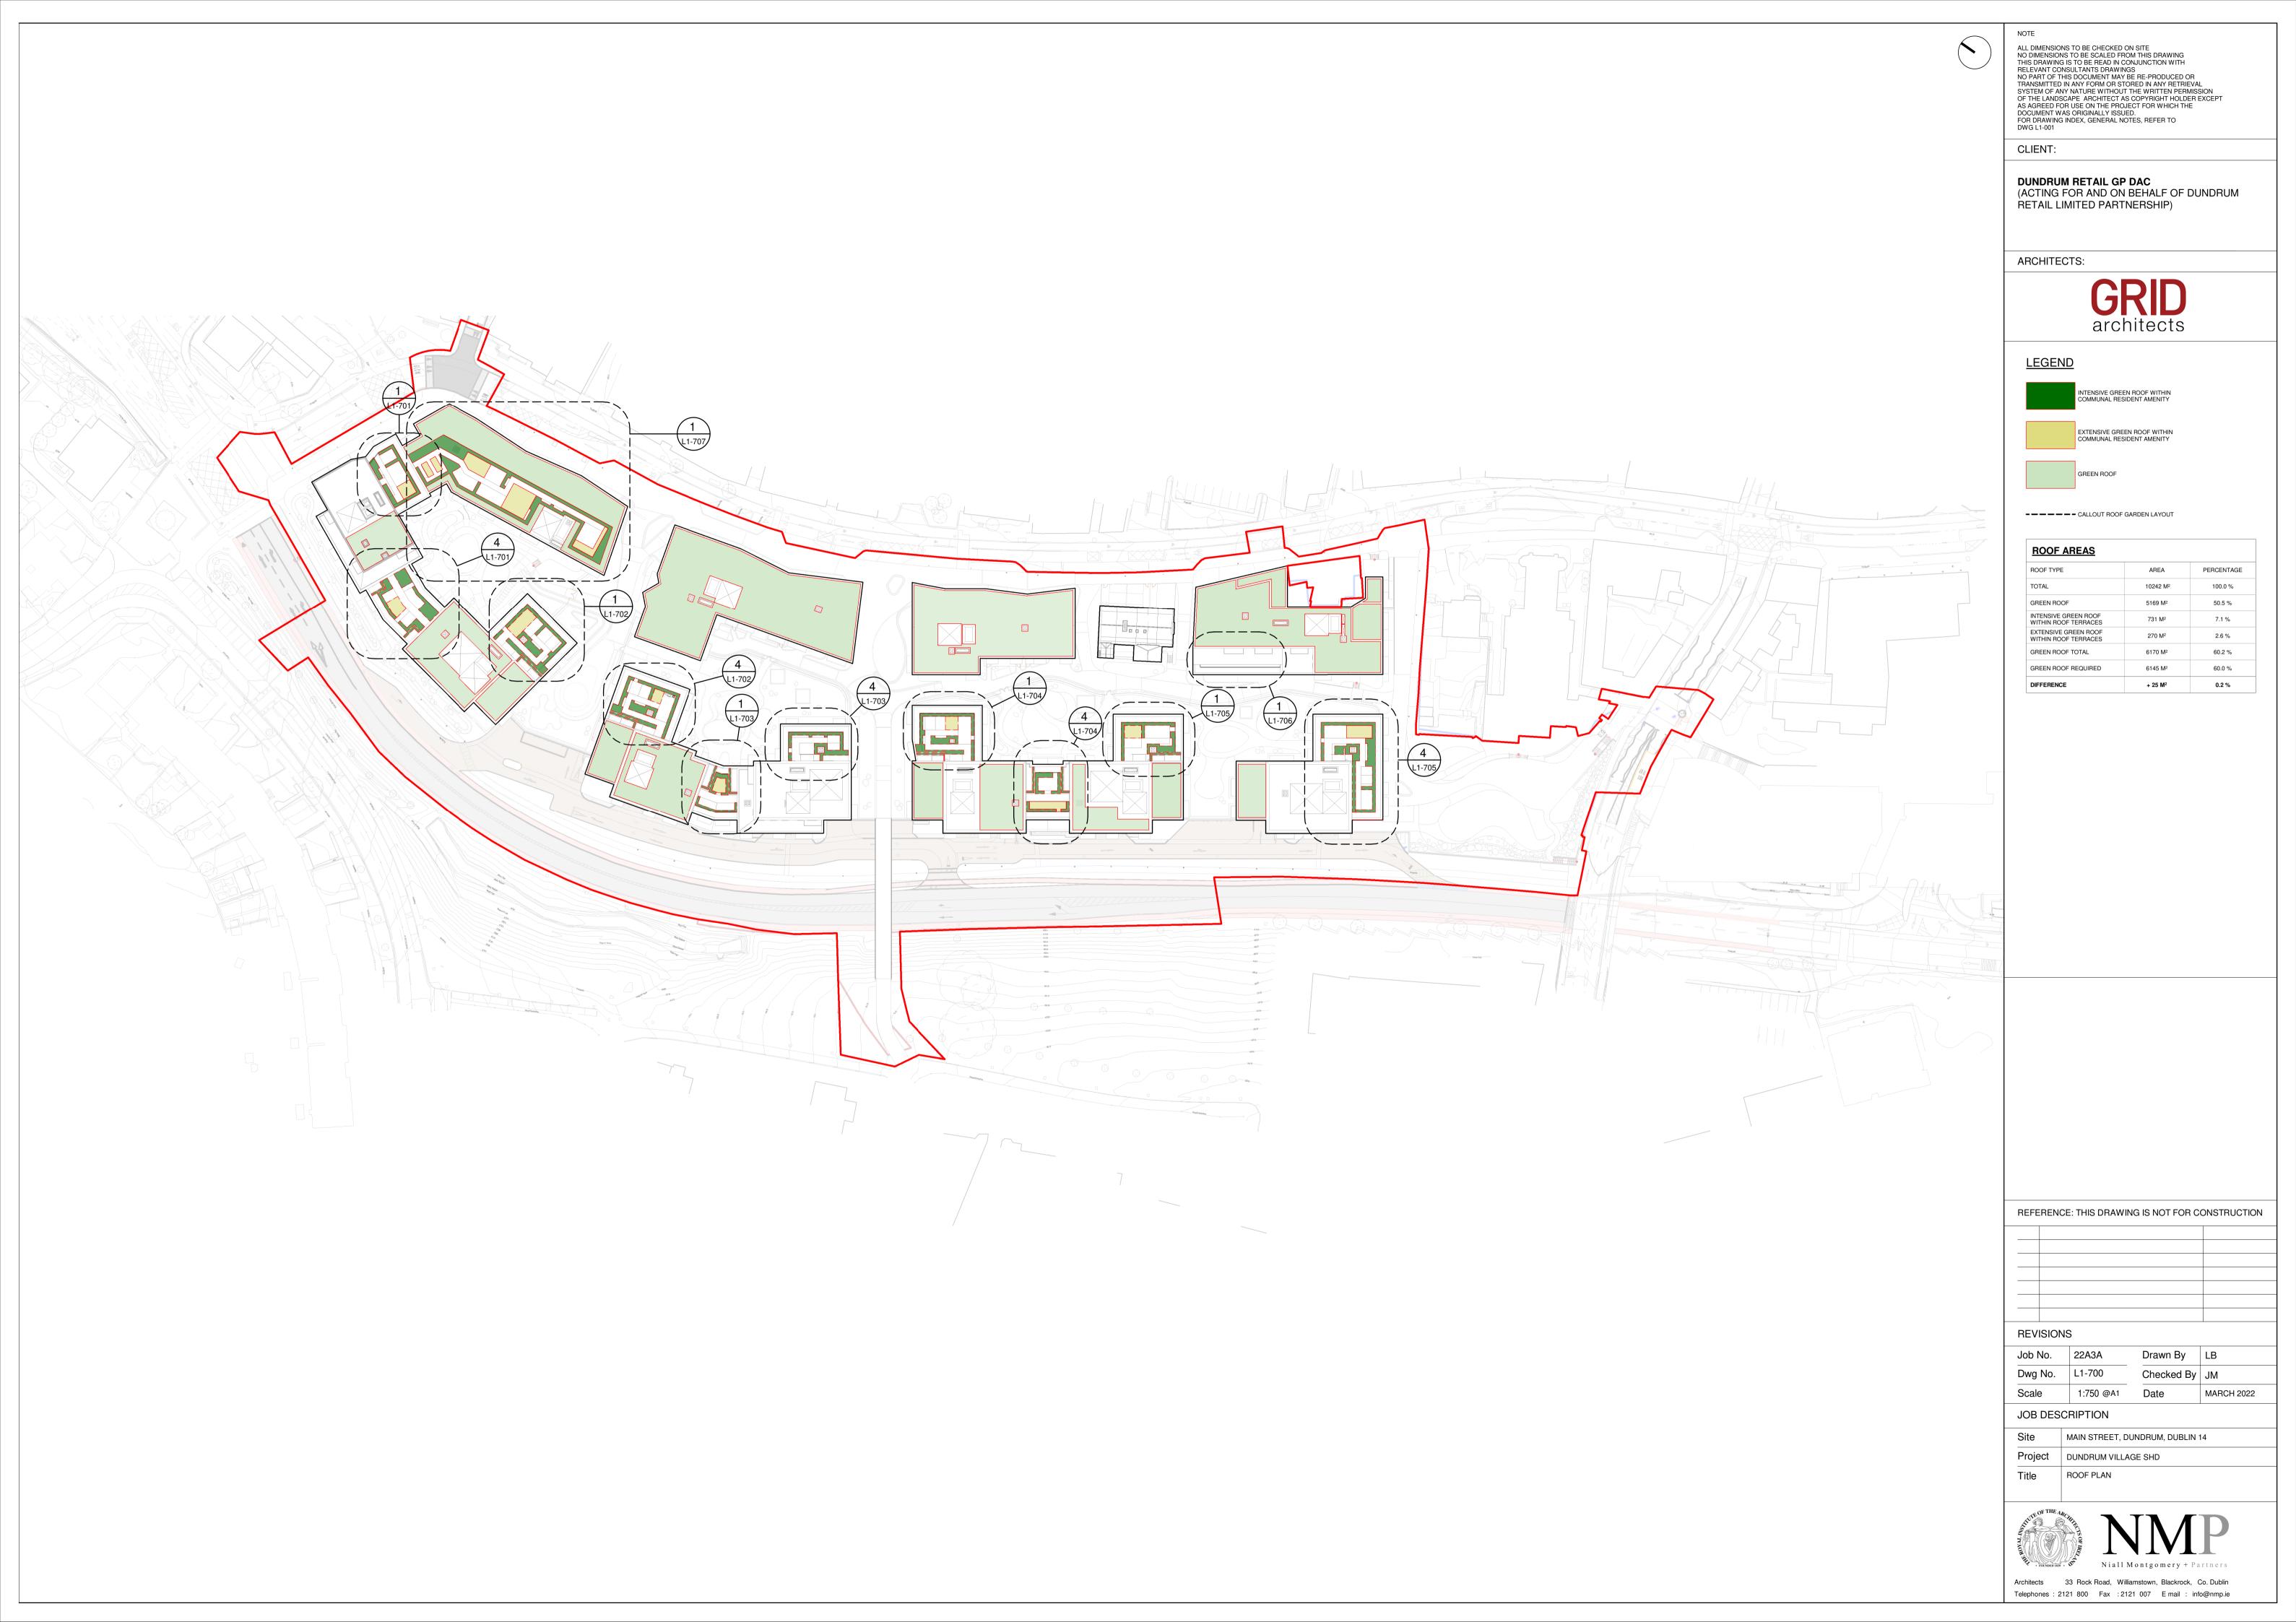

|                        | DRAWING INDEX                                  |              |
|------------------------|------------------------------------------------|--------------|
| SHEET NUMBER           | SHEET NAME                                     | SCALE        |
| L1-0 SERIES : GENERAL  |                                                |              |
| L1-0 SENIES . GENERAL  | DRAWING INDEX                                  | N/A          |
| L1-001<br>L1-002       | PLANTING SCHEDULE                              | N/A          |
| L1-002                 | PLANTING SCHEDULE                              | IN/A         |
| L1-1 SERIES : GENERAL  | ARRANGEMENT                                    |              |
| L1-100                 | OPEN SPACE CALCULATIONS                        | 1:750        |
| L1-101                 | BOUNDARY TREATMENT PLAN                        | 1:750        |
| L1-102                 | PLAY AND EXERCISE AREAS PLAN                   | 1:750        |
| L1-5 SERIES : LANDSCAF | PE PLANS                                       |              |
| L1-500                 | LANDSCAPE MASTERPLAN                           | 1:750        |
| L1-501                 | LANDSCAPE PLAN - SHEET 1 OF 7                  | 1:250        |
| L1-502                 | LANDSCAPE PLAN - SHEET 2 OF 7                  | 1:250        |
| L1-503                 | LANDSCAPE PLAN - SHEET 3 OF 7                  | 1:250        |
| L1-504                 | LANDSCAPE PLAN - SHEET 4 OF 7                  | 1:250        |
| L1-505                 | LANDSCAPE PLAN - SHEET 5 OF 7                  | 1:250        |
| L1-506                 | LANDSCAPE PLAN - SHEET 6 OF 7                  | 1:250        |
| L1-507                 | LANDSCAPE PLAN - SHEET 7 OF 7                  | 1:250        |
|                        |                                                | 1            |
| L1-7 SERIES : ROOF GAF |                                                |              |
| L1-700                 | ROOF PLAN                                      | 1:750        |
| L1-701                 | ROOF GARDEN LAYOUT 1 OF 7                      | AS SHOWN     |
| L1-702                 | ROOF GARDEN LAYOUT 2 OF 7                      | AS SHOWN     |
| L1-703                 | ROOF GARDEN LAYOUT 3 OF 7                      | AS SHOWN     |
| L1-704                 | ROOF GARDEN LAYOUT 4 OF 7                      | AS SHOWN     |
| L1-705                 | ROOF GARDEN LAYOUT 5 OF 7                      | AS SHOWN     |
| L1-706                 | ROOF GARDEN LAYOUT 6 OF 7                      | AS SHOWN     |
| L1-707                 | ROOF GARDEN LAYOUT 7 OF 7                      | AS SHOWN     |
| L1-8 SERIES : SECTIONS |                                                |              |
| L1-800                 | SECTION LOCATION PLAN                          | 1:750        |
| L1-801                 | SECTIONS 1 OF 6                                | 1:100        |
| L1-802                 | SECTIONS 2 OF 6                                | 1:100        |
| L1-803                 | SECTIONS 3 OF 6                                | 1:100        |
| L1-804                 | SECTIONS 4 OF 6                                | 1:100        |
| L1-805                 | SECTIONS 5 OF 6                                | 1:100        |
| L1-806                 | SECTIONS 6 OF 6                                | 1:100        |
| L1-9 SERIES : DETAILS  |                                                |              |
| L1-9 3ENIES . DETAILS  | HARD LANDSCAPE DETAILS - PAVING, KERBS & WALLS | AS SHOWN     |
| L1-902                 | SITE FURNITURE                                 | AS SHOWN     |
| L1-903                 | STAIRS & RAILINGS                              | AS SHOWN     |
| L1-904                 | PLAY EQUIPMENT 1 OF 2                          | AS SHOWN     |
| L1-90 <del>4</del>     | PLAY EQUIPMENT 2 OF 2                          | AS SHOWN     |
| L1-906                 | OUTDOOR EXERCISE EQUIPMENT                     | AS SHOWN     |
| L1-907                 | SOFT LANDSCAPE DETAILS 1 OF 2                  | AS SHOWN     |
| _ 1 007                | OUT LINEDOOM E DE PAICO I OF Z                 | 70 01 10 101 |