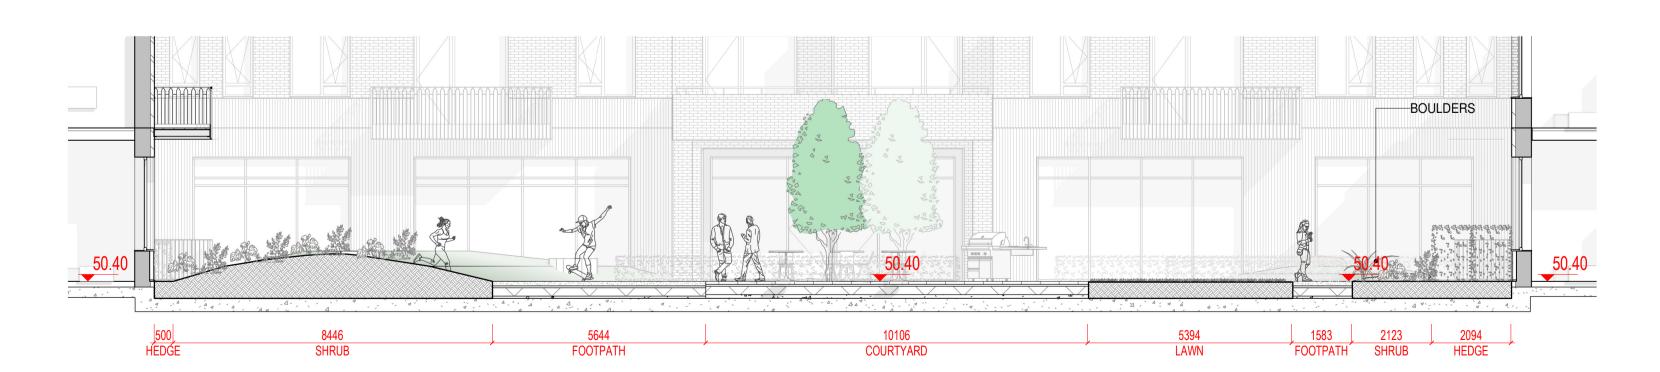

JOB DESCRIPTION

MAIN STREET, DUNDRUM, DUBLIN 14 DUNDRUM VILLAGE SHD

SECTIONS 1 OF 6

10 Section 10
1:100 @A1

12 Section 12
1:100 @A1

ALL DIMENSIONS TO BE CHECKED ON SITE
NO DIMENSIONS TO BE SCALED FROM THIS DRAWING
THIS DRAWING IS TO BE READ IN CONJUNCTION WITH
RELEVANT CONSULTANTS DRAWINGS
NO PART OF THIS DOCUMENT MAY BE RE-PRODUCED OR
TRANSMITTED IN ANY FORM OR STORED IN ANY RETRIEVAL
SYSTEM OF ANY NATURE WITHOUT THE WRITTEN PERMISSION
OF THE LANDSCAPE ARCHITECT AS COPYRIGHT HOLDER EXCEPT
AS AGREED FOR USE ON THE PROJECT FOR WHICH THE
DOCUMENT WAS ORIGINALLY ISSUED.
FOR DRAWING INDEX, GENERAL NOTES, REFER TO
DWG L1-001 CLIENT: