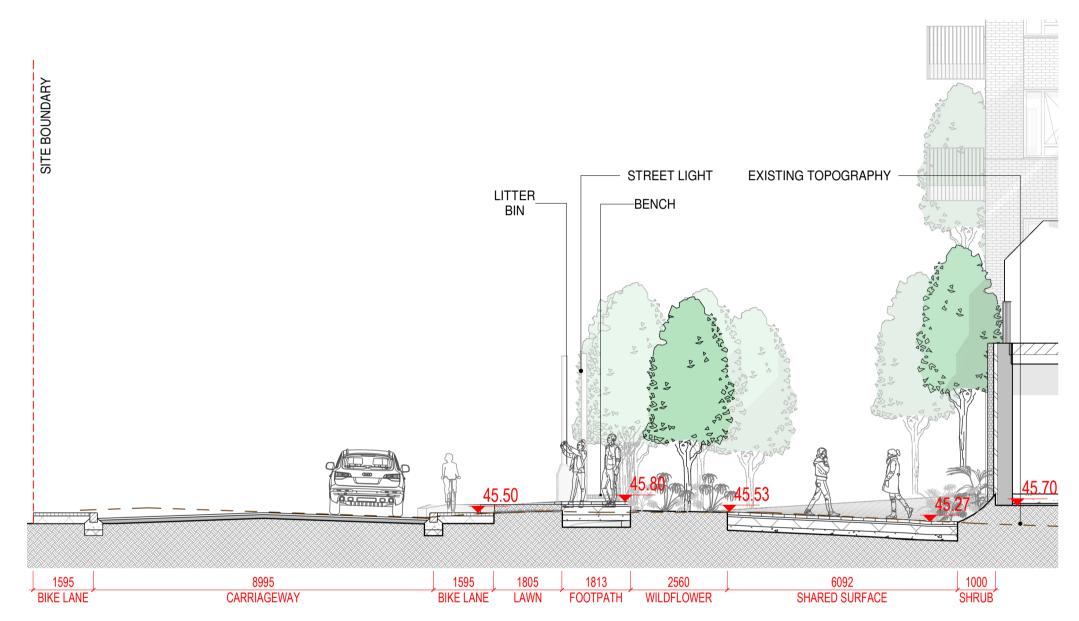

REVISIONS

Job No. 22A3A Drawn By MR

Dwg No. L1-805 Checked By JM

Scale 1:100 @A1 Date MARCH 2022

JOB DESCRIPTION

ite MAIN STREET, DUNDRUM, DUBLIN 14

Project DUNDRUM VILLAGE SHD
Title SECTIONS 5 OF 6

Architects 33 Rock Road, Williamstown, Blackrock, Co. Dublin Telephones: 2121 800 Fax: 2121 007 E mail: info@nmp.ie