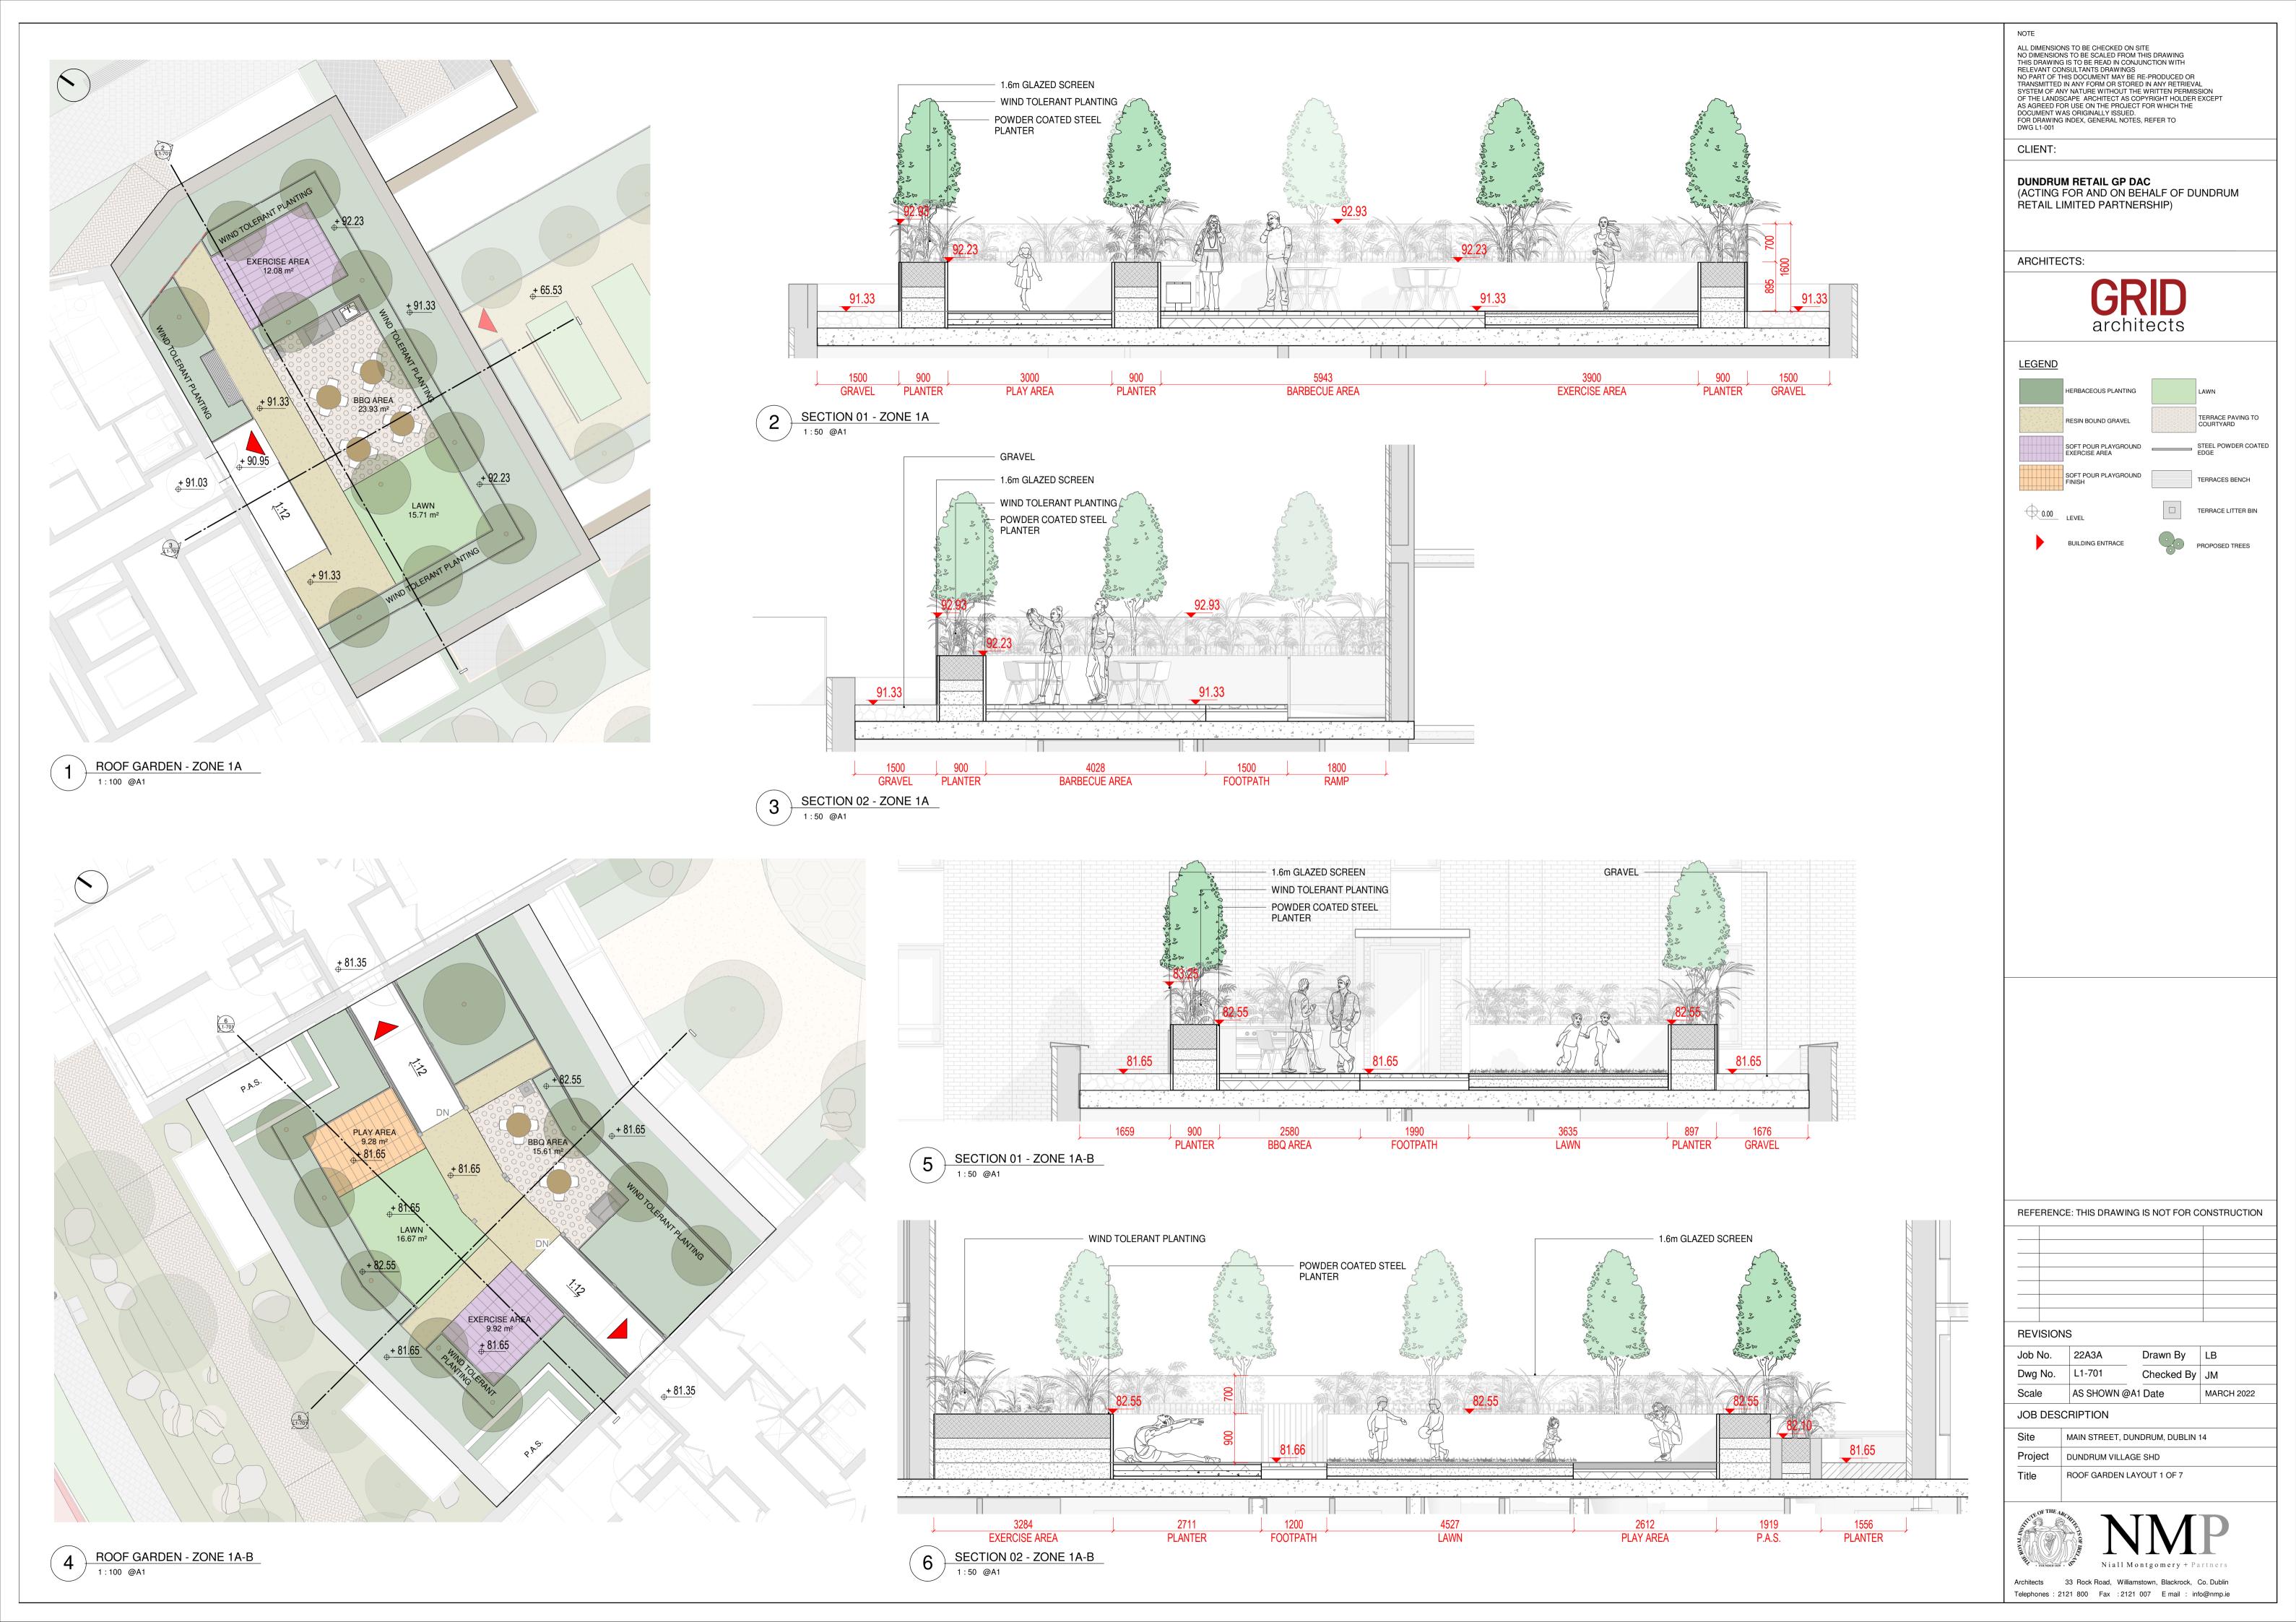

CLIENT:

**DUNDRUM RETAIL GP DAC**(ACTING FOR AND ON BEHALF OF DUNDRUM RETAIL LIMITED PARTNERSHIP)

ARCHITECTS:

**GRID** architects

REFERENCE: THIS DRAWING IS NOT FOR CONSTRUCTION

(ACTING FOR AND ON BEHALF OF DUNDRUM

architects

TERRACE PAVING TO COURTYARD

STEEL POWDER COATED EDGE

TERRACES BENCH

TERRACE LITTER BIN

PROPOSED TREES

**DUNDRUM RETAIL GP DAC** 

RETAIL LIMITED PARTNERSHIP)

HERBACEOUS PLANTING

RESIN BOUND GRAVEL

SOFT POUR PLAYGROUND EXERCISE AREA

SOFT POUR PLAYGROUND

CLIENT:

ARCHITECTS:

<u>LEGEND</u>

0.00 LEVEL

MAIN STREET, DUNDRUM, DUBLIN 14 Project DUNDRUM VILLAGE SHD

ROOF GARDEN LAYOUT 3 OF 7

1 ROOF GARDEN - ZONE 3A

ROOF GARDEN - ZONE 3A-B

1:100 @A1

ALL DIMENSIONS TO BE CHECKED ON SITE
NO DIMENSIONS TO BE SCALED FROM THIS DRAWING
THIS DRAWING IS TO BE READ IN CONJUNCTION WITH
RELEVANT CONSULTANTS DRAWINGS
NO PART OF THIS DOCUMENT MAY BE RE-PRODUCED OR
TRANSMITTED IN ANY FORM OR STORED IN ANY RETRIEVAL
SYSTEM OF ANY NATURE WITHOUT THE WRITTEN PERMISSION
OF THE LANDSCAPE ARCHITECT AS COPYRIGHT HOLDER EXCEPT
AS AGREED FOR USE ON THE PROJECT FOR WHICH THE
DOCUMENT WAS ORIGINALLY ISSUED.
FOR DRAWING INDEX, GENERAL NOTES, REFER TO
DWG L1-001