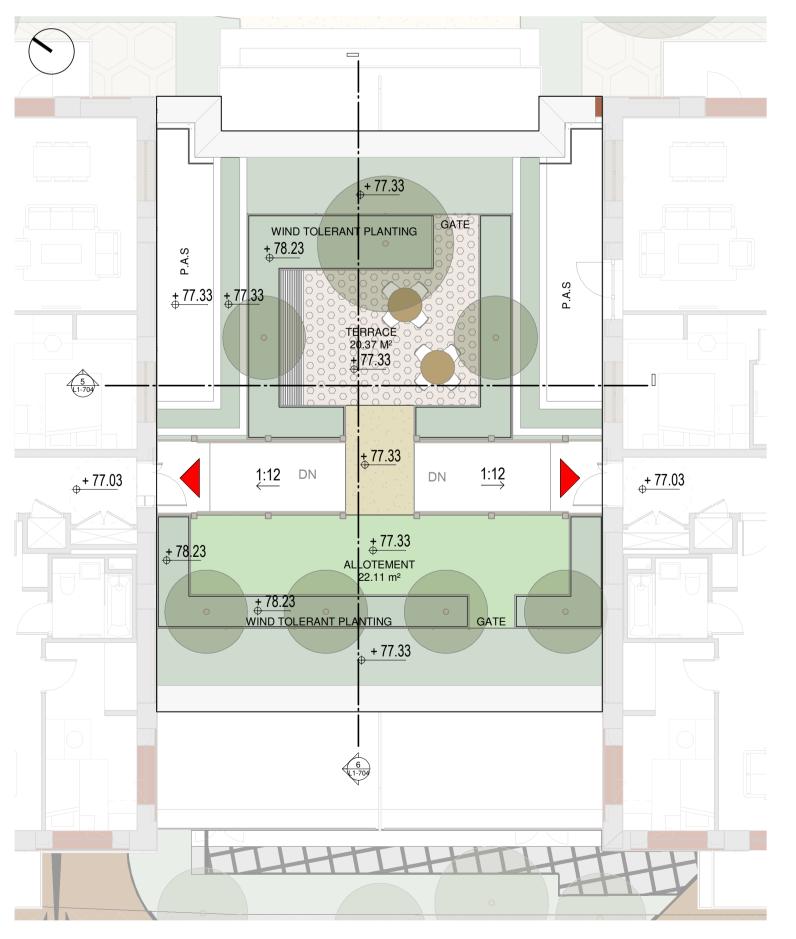

0.00 LEVEL

MAIN STREET, DUNDRUM, DUBLIN 14 Project DUNDRUM VILLAGE SHD

ROOF GARDEN LAYOUT 3 OF 7

1 ROOF GARDEN - ZONE 3A

ROOF GARDEN - ZONE 3A-B

1:100 @A1

ALL DIMENSIONS TO BE CHECKED ON SITE
NO DIMENSIONS TO BE SCALED FROM THIS DRAWING
THIS DRAWING IS TO BE READ IN CONJUNCTION WITH
RELEVANT CONSULTANTS DRAWINGS
NO PART OF THIS DOCUMENT MAY BE RE-PRODUCED OR
TRANSMITTED IN ANY FORM OR STORED IN ANY RETRIEVAL
SYSTEM OF ANY NATURE WITHOUT THE WRITTEN PERMISSION
OF THE LANDSCAPE ARCHITECT AS COPYRIGHT HOLDER EXCEPT
AS AGREED FOR USE ON THE PROJECT FOR WHICH THE
DOCUMENT WAS ORIGINALLY ISSUED.
FOR DRAWING INDEX, GENERAL NOTES, REFER TO
DWG L1-001