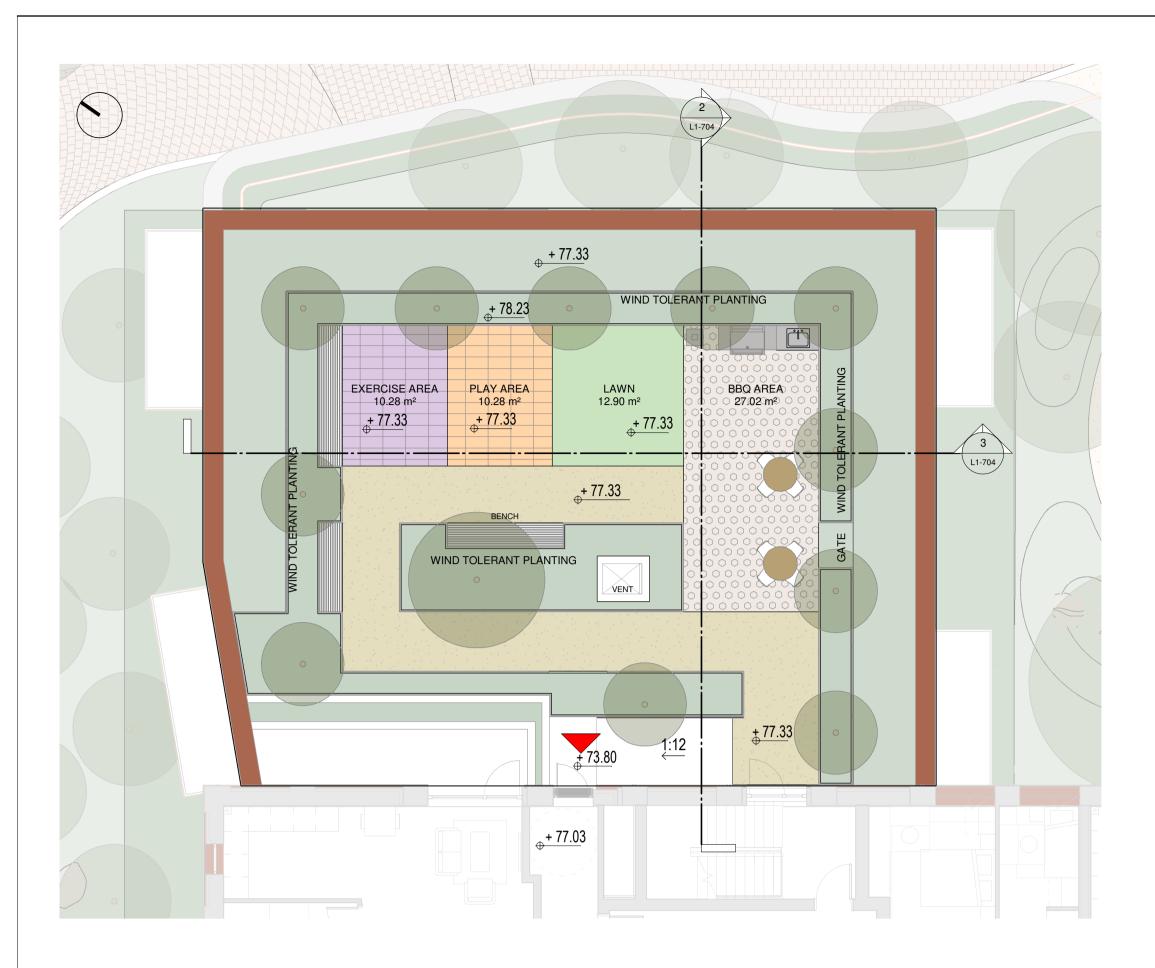

0.00 LEVEL

MAIN STREET, DUNDRUM, DUBLIN 14 Project DUNDRUM VILLAGE SHD

ROOF GARDEN LAYOUT 3 OF 7

1 ROOF GARDEN - ZONE 3A

ROOF GARDEN - ZONE 3A-B

1:100 @A1

ALL DIMENSIONS TO BE CHECKED ON SITE
NO DIMENSIONS TO BE SCALED FROM THIS DRAWING
THIS DRAWING IS TO BE READ IN CONJUNCTION WITH
RELEVANT CONSULTANTS DRAWINGS
NO PART OF THIS DOCUMENT MAY BE RE-PRODUCED OR
TRANSMITTED IN ANY FORM OR STORED IN ANY RETRIEVAL
SYSTEM OF ANY NATURE WITHOUT THE WRITTEN PERMISSION
OF THE LANDSCAPE ARCHITECT AS COPYRIGHT HOLDER EXCEPT
AS AGREED FOR USE ON THE PROJECT FOR WHICH THE
DOCUMENT WAS ORIGINALLY ISSUED.
FOR DRAWING INDEX, GENERAL NOTES, REFER TO
DWG L1-001