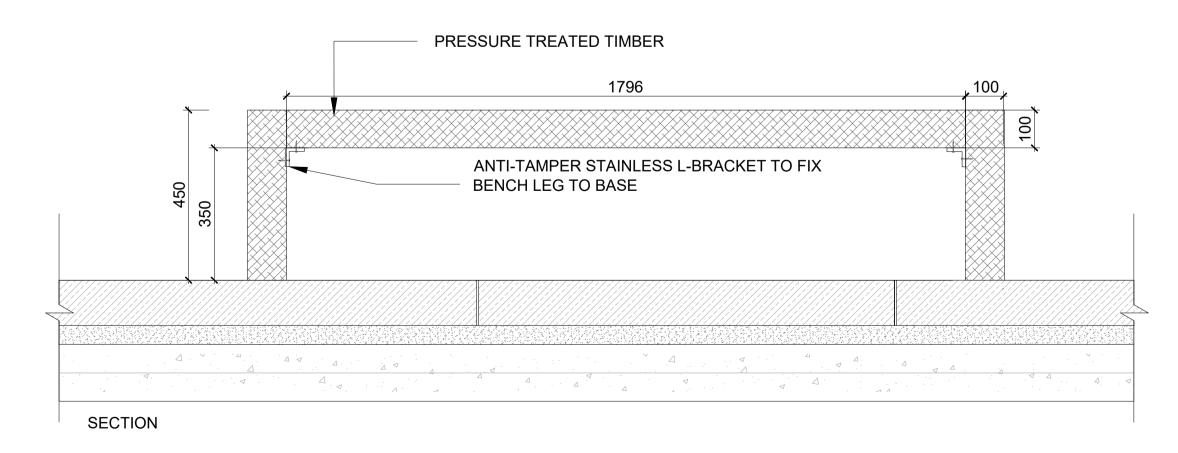

**DIMENSIONS** HEIGHT 528MM, WIDTH 446MM, DEPTH 446MM. CAPACITY 50L. WEIGHT 43KG.

OPTIONS ROOT FIXED OR FLANGE FIXED. UNFINISHED TIMBER OR MICRO POROUS STAIN.

TIMBER BENCH SCALE: 1:10 @A1

SCALE: 1:10 @A1

PLAN

04 IMAGE: TYPICAL TIMBER BENCH

ALL DIMENSIONS TO BE CHECKED ON SITE
NO DIMENSIONS TO BE SCALED FROM THIS DRAWING
THIS DRAWING IS TO BE READ IN CONJUNCTION WITH
RELEVANT CONSULTANTS DRAWINGS
NO PART OF THIS DOCUMENT MAY BE RE-PRODUCED OR
TRANSMITTED IN ANY FORM OR STORED IN ANY RETRIEVAL
SYSTEM OF ANY NATURE WITHOUT THE WRITTEN PERMISSION
OF THE LANDSCAPE ARCHITECT AS COPYRIGHT HOLDER EXCEPT
AS AGREED FOR USE ON THE PROJECT FOR WHICH THE
DOCUMENT WAS ORIGINALLY ISSUED.
FOR DRAWING INDEX, GENERAL NOTES, REFER TO
DWG L1-001 CLIENT: