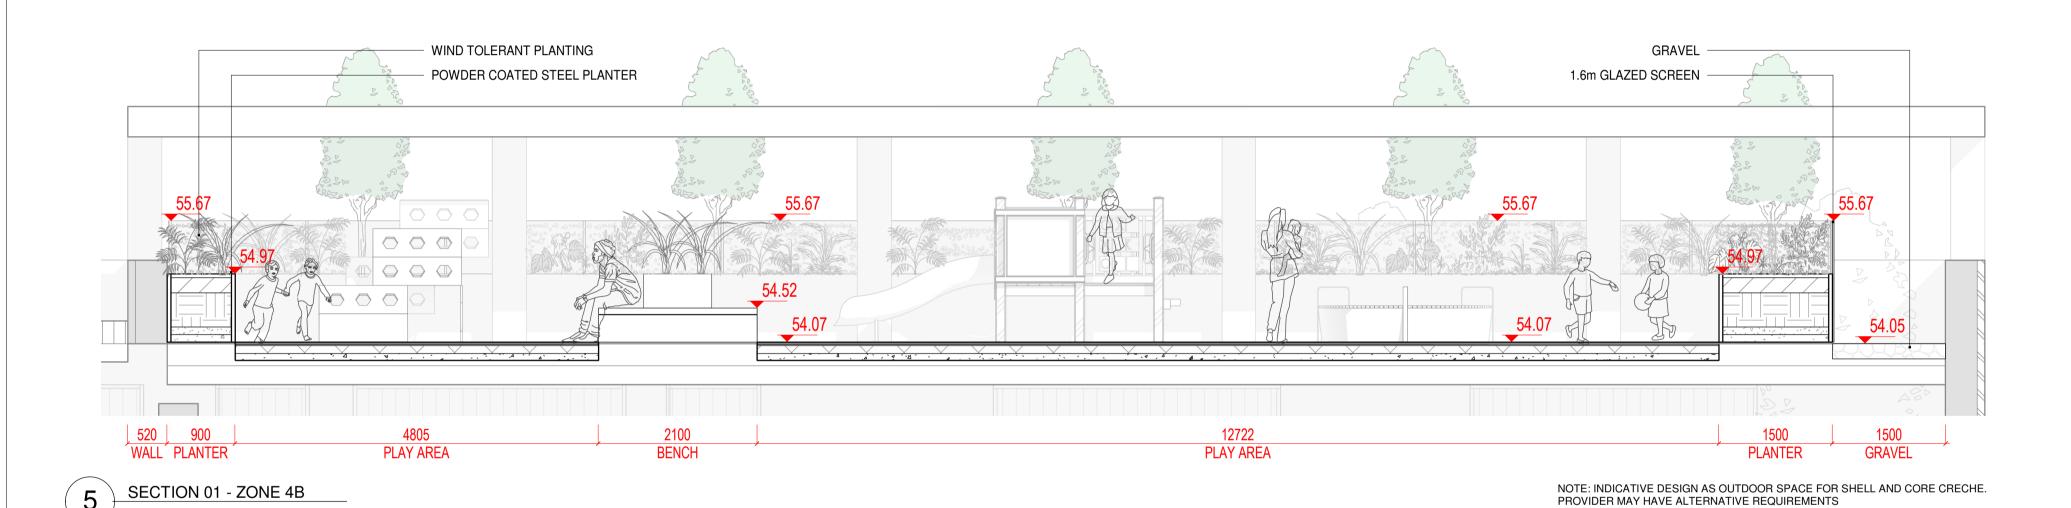

WIND TOLERANT PLANTING
POWDER COATED STEEL
PLANTER

55.67

54.07

54.05

NOTE: INDICATIVE DESIGN AS OUTDOOR SPACE FOR SHELL AND CORE CRECHE. PROVIDER MAY HAVE ALTERNATIVE REQUIREMENTS

6 SECTION 02 - ZONE 41

REFERENCE: THIS DRAWING IS NOT FOR CONSTRUCTION **REVISIONS** Job No. 22A3A Drawn By LB Dwg No. L1-706 Checked By JM Scale AS SHOWN @A1 Date MARCH 2022 JOB DESCRIPTION Site MAIN STREET, DUNDRUM, DUBLIN 14 Project | DUNDRUM VILLAGE SHD ROOF GARDEN LAYOUT 6 OF 7 Architects 33 Rock Road, Williamstown, Blackrock, Co. Dublin Telephones: 2121 800 Fax: 2121 007 E mail: info@nmp.ie