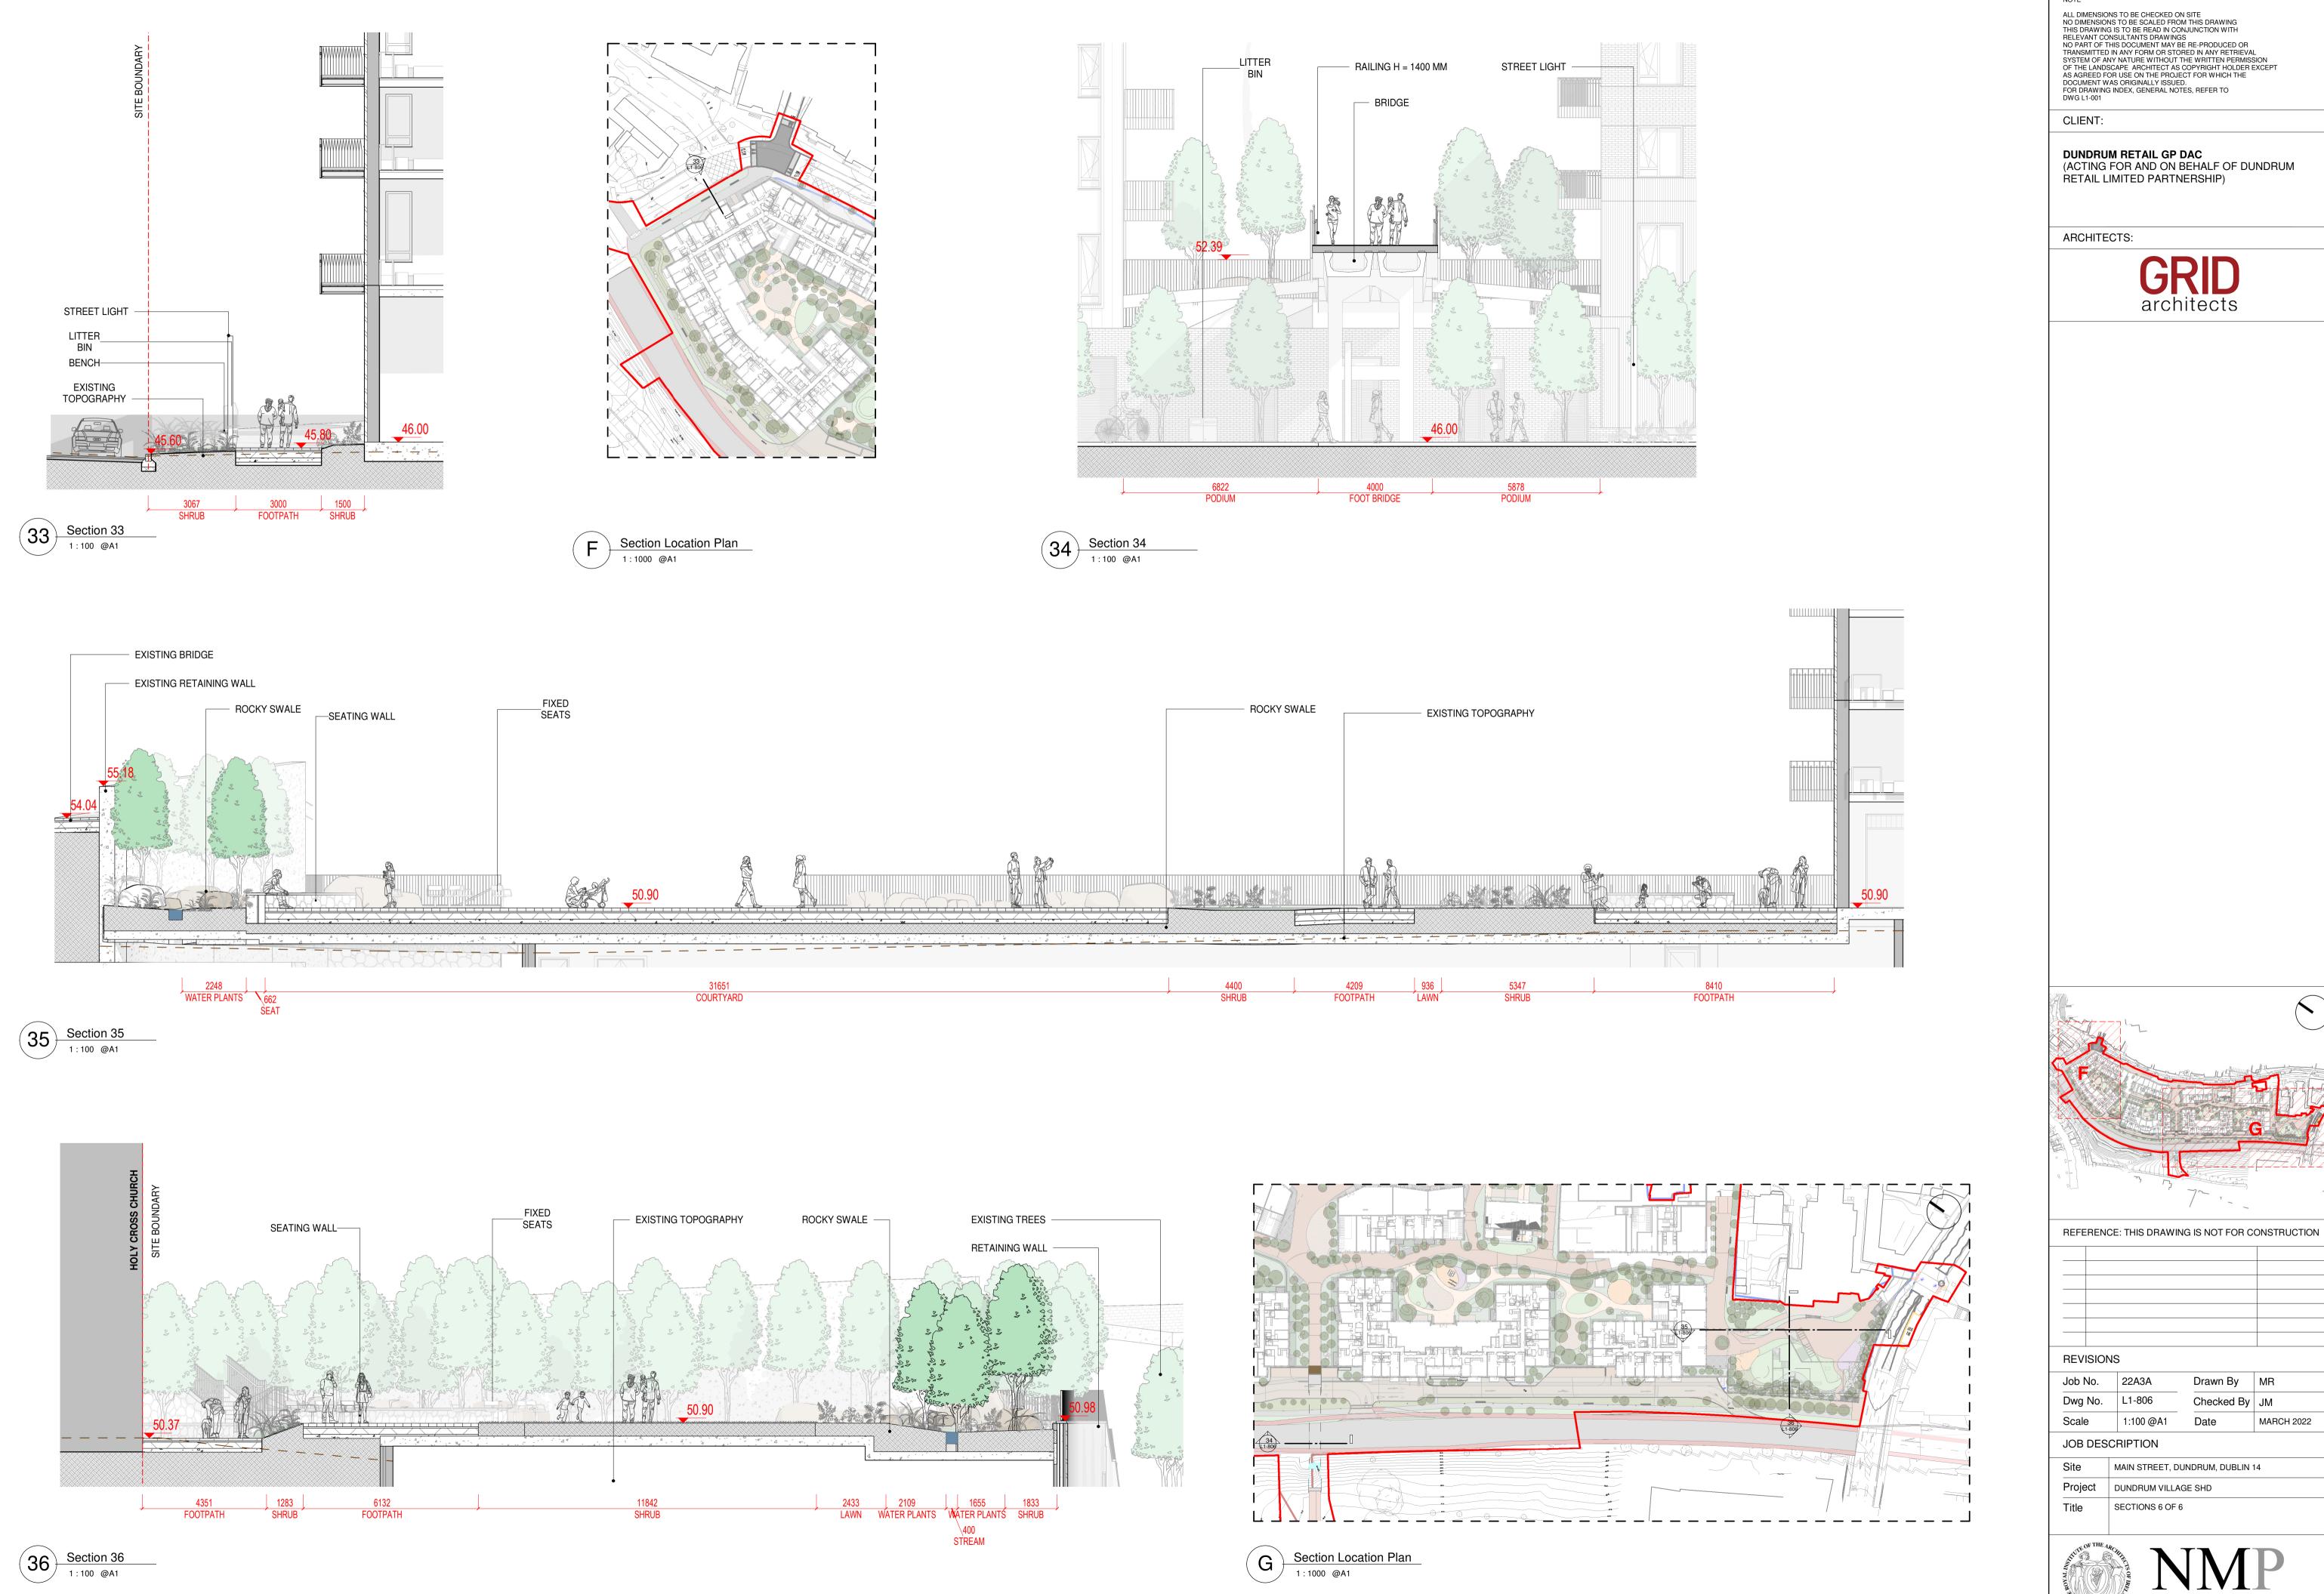

JOB DESCRIPTION

MAIN STREET, DUNDRUM, DUBLIN 14 DUNDRUM VILLAGE SHD

SECTIONS 1 OF 6

10 Section 10
1:100 @A1

12 Section 12
1:100 @A1

ALL DIMENSIONS TO BE CHECKED ON SITE
NO DIMENSIONS TO BE SCALED FROM THIS DRAWING
THIS DRAWING IS TO BE READ IN CONJUNCTION WITH
RELEVANT CONSULTANTS DRAWINGS
NO PART OF THIS DOCUMENT MAY BE RE-PRODUCED OR
TRANSMITTED IN ANY FORM OR STORED IN ANY RETRIEVAL
SYSTEM OF ANY NATURE WITHOUT THE WRITTEN PERMISSION
OF THE LANDSCAPE ARCHITECT AS COPYRIGHT HOLDER EXCEPT
AS AGREED FOR USE ON THE PROJECT FOR WHICH THE
DOCUMENT WAS ORIGINALLY ISSUED.
FOR DRAWING INDEX, GENERAL NOTES, REFER TO
DWG L1-001 CLIENT:

MAIN STREET, DUNDRUM, DUBLIN 14 Project DUNDRUM VILLAGE SHD

Title SECTIONS 2 OF 6

16 Section 16
1:100 @A1

15 Section 15
1:100 @A1

17 Section 17
1:100 @A1

Section Location Plan

1:1000 @A1

MAIN STREET, DUNDRUM, DUBLIN 14

**REVISIONS** 

Scale

Title

Job No. 22A3A

Dwg No. L1-803

JOB DESCRIPTION

1:100 @A1

Project DUNDRUM VILLAGE SHD

SECTIONS 3 OF 6

REFERENCE: THIS DRAWING IS NOT FOR CONSTRUCTION

Drawn By MR

Checked By JM

MARCH 2022

28 Section 28
1:100 @A1

30 Section 30
1:100 @A1

Section 31
1:100 @A1

Section Location Plan

1:1000 @A1

ALL DIMENSIONS TO BE CHECKED ON SITE
NO DIMENSIONS TO BE SCALED FROM THIS DRAWING
THIS DRAWING IS TO BE READ IN CONJUNCTION WITH
RELEVANT CONSULTANTS DRAWINGS
NO PART OF THIS DOCUMENT MAY BE RE-PRODUCED OR
TRANSMITTED IN ANY FORM OR STORED IN ANY RETRIEVAL
SYSTEM OF ANY NATURE WITHOUT THE WRITTEN PERMISSION
OF THE LANDSCAPE ARCHITECT AS COPYRIGHT HOLDER EXCEPT
AS AGREED FOR USE ON THE PROJECT FOR WHICH THE
DOCUMENT WAS ORIGINALLY ISSUED.
FOR DRAWING INDEX, GENERAL NOTES, REFER TO
DWG L1-001

CLIENT:

**DUNDRUM RETAIL GP DAC**(ACTING FOR AND ON BEHALF OF DUNDRUM RETAIL LIMITED PARTNERSHIP)

ARCHITECTS:

**GRID** architects

REFERENCE: THIS DRAWING IS NOT FOR CONSTRUCTION

| DEV. | 1010110 |  |
|------|---------|--|

REVISIONS

Job No. 22A3A Drawn By MR

Dwg No. L1-805 Checked By JM

Scale 1:100 @A1 Date MARCH 2022

JOB DESCRIPTION

ite MAIN STREET, DUNDRUM, DUBLIN 14

Project DUNDRUM VILLAGE SHD
Title SECTIONS 5 OF 6

Architects 33 Rock Road, Williamstown, Blackrock, Co. Dublin Telephones: 2121 800 Fax: 2121 007 E mail: info@nmp.ie