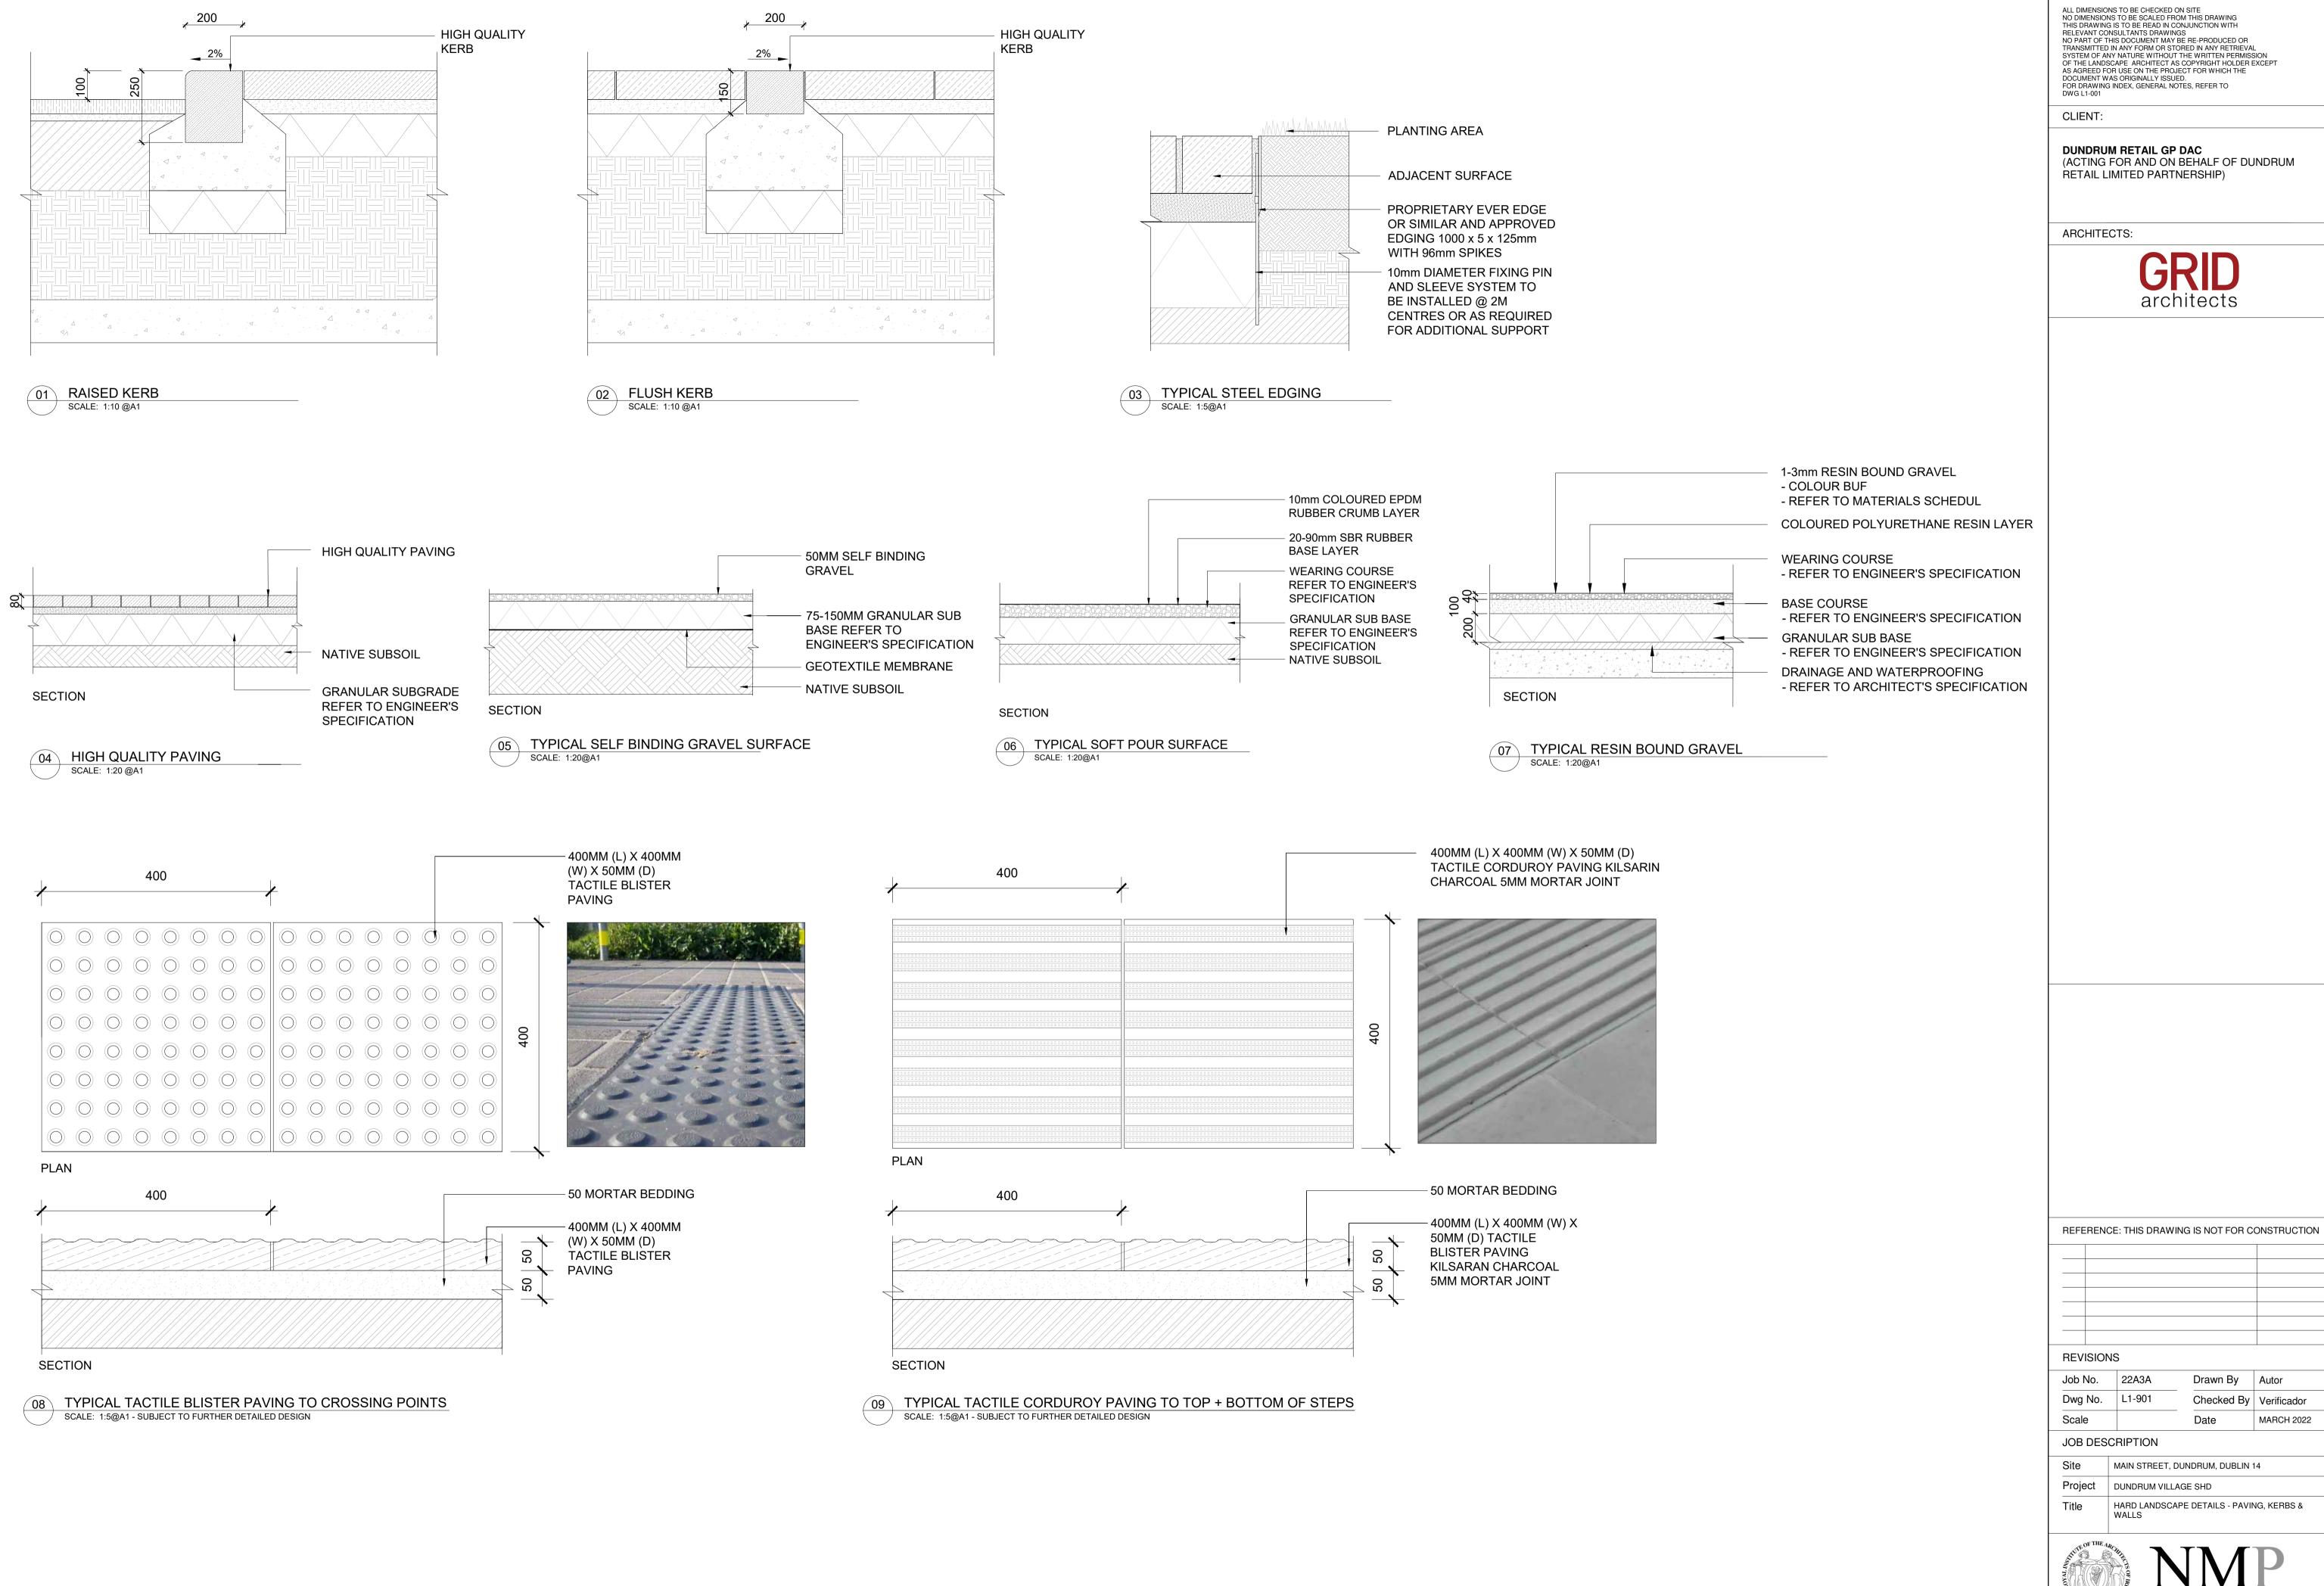

MAIN STREET, DUNDRUM, DUBLIN 14

Project | DUNDRUM VILLAGE SHD

SITE FURNITURE

SCALE: 1:20@A1

SCALE: 1:20@A1

06 TYPICAL RAILING

07 TYPICAL RAILING AT STAIR

ALL DIMENSIONS TO BE CHECKED ON SITE
NO DIMENSIONS TO BE SCALED FROM THIS DRAWING
THIS DRAWING IS TO BE READ IN CONJUNCTION WITH
RELEVANT CONSULTANTS DRAWINGS
NO PART OF THIS DOCUMENT MAY BE RE-PRODUCED OR
TRANSMITTED IN ANY FORM OR STORED IN ANY RETRIEVAL
SYSTEM OF ANY NATURE WITHOUT THE WRITTEN PERMISSION
OF THE LANDSCAPE ARCHITECT AS COPYRIGHT HOLDER EXCEPT
AS AGREED FOR USE ON THE PROJECT FOR WHICH THE
DOCUMENT WAS ORIGINALLY ISSUED.
FOR DRAWING INDEX, GENERAL NOTES, REFER TO
DWG L1-001