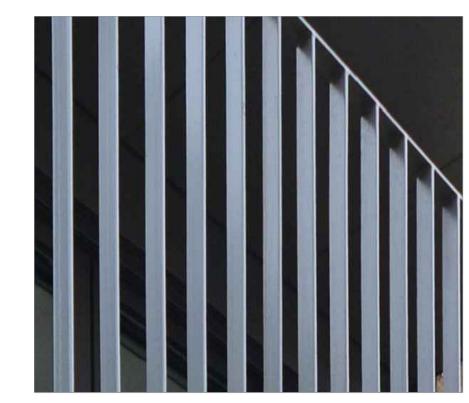

MAIN STREET, DUNDRUM, DUBLIN 14

Project | DUNDRUM VILLAGE SHD

SITE FURNITURE

SCALE: 1:20@A1

SCALE: 1:20@A1

06 TYPICAL RAILING

07 TYPICAL RAILING AT STAIR

ALL DIMENSIONS TO BE CHECKED ON SITE
NO DIMENSIONS TO BE SCALED FROM THIS DRAWING
THIS DRAWING IS TO BE READ IN CONJUNCTION WITH
RELEVANT CONSULTANTS DRAWINGS
NO PART OF THIS DOCUMENT MAY BE RE-PRODUCED OR
TRANSMITTED IN ANY FORM OR STORED IN ANY RETRIEVAL
SYSTEM OF ANY NATURE WITHOUT THE WRITTEN PERMISSION
OF THE LANDSCAPE ARCHITECT AS COPYRIGHT HOLDER EXCEPT
AS AGREED FOR USE ON THE PROJECT FOR WHICH THE
DOCUMENT WAS ORIGINALLY ISSUED.
FOR DRAWING INDEX, GENERAL NOTES, REFER TO
DWG L1-001