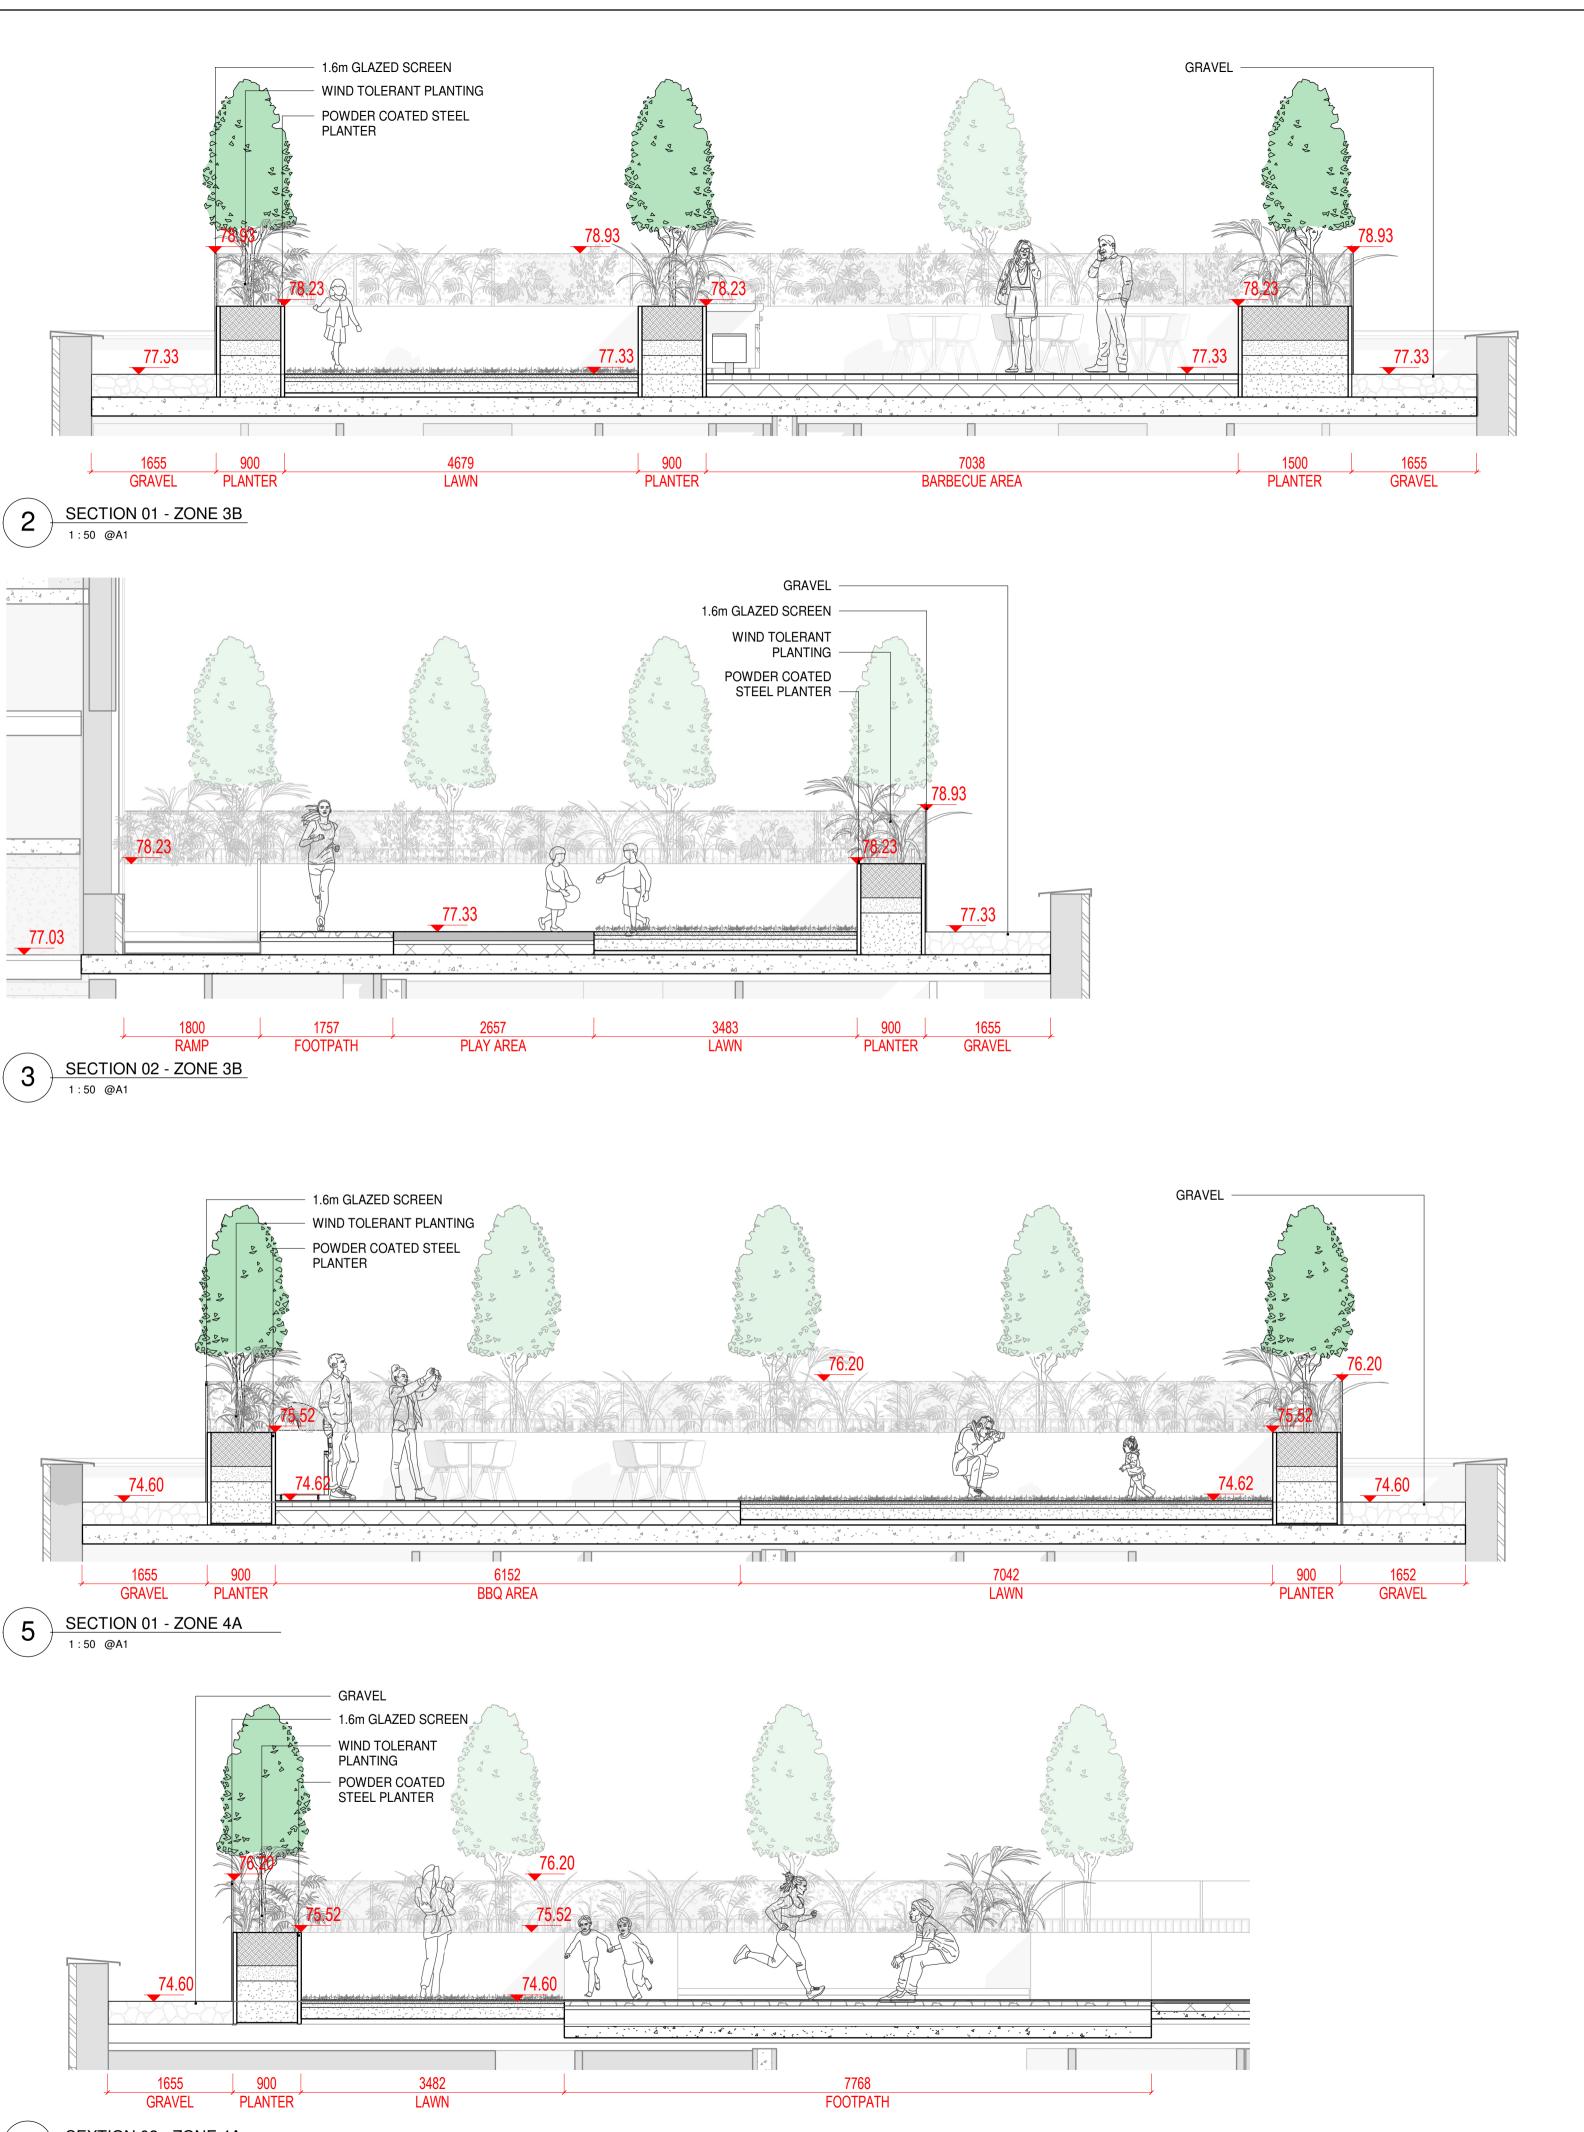

0.00 LEVEL

MAIN STREET, DUNDRUM, DUBLIN 14 Project DUNDRUM VILLAGE SHD

ROOF GARDEN LAYOUT 3 OF 7

1 ROOF GARDEN - ZONE 3A

ROOF GARDEN - ZONE 3A-B

1:100 @A1

ALL DIMENSIONS TO BE CHECKED ON SITE
NO DIMENSIONS TO BE SCALED FROM THIS DRAWING
THIS DRAWING IS TO BE READ IN CONJUNCTION WITH
RELEVANT CONSULTANTS DRAWINGS
NO PART OF THIS DOCUMENT MAY BE RE-PRODUCED OR
TRANSMITTED IN ANY FORM OR STORED IN ANY RETRIEVAL
SYSTEM OF ANY NATURE WITHOUT THE WRITTEN PERMISSION
OF THE LANDSCAPE ARCHITECT AS COPYRIGHT HOLDER EXCEPT
AS AGREED FOR USE ON THE PROJECT FOR WHICH THE
DOCUMENT WAS ORIGINALLY ISSUED.
FOR DRAWING INDEX, GENERAL NOTES, REFER TO
DWG L1-001

#### ROOF GARDEN - ZONE 3B 1:100 @A1

ALL DIMENSIONS TO BE CHECKED ON SITE
NO DIMENSIONS TO BE SCALED FROM THIS DRAWING
THIS DRAWING IS TO BE READ IN CONJUNCTION WITH
RELEVANT CONSULTANTS DRAWINGS
NO PART OF THIS DOCUMENT MAY BE RE-PRODUCED OR
TRANSMITTED IN ANY FORM OR STORED IN ANY RETRIEVAL
SYSTEM OF ANY NATURE WITHOUT THE WRITTEN PERMISSION
OF THE LANDSCAPE ARCHITECT AS COPYRIGHT HOLDER EXCEPT
AS AGREED FOR USE ON THE PROJECT FOR WHICH THE
DOCUMENT WAS ORIGINALLY ISSUED.
FOR DRAWING INDEX, GENERAL NOTES, REFER TO
DWG L1-001