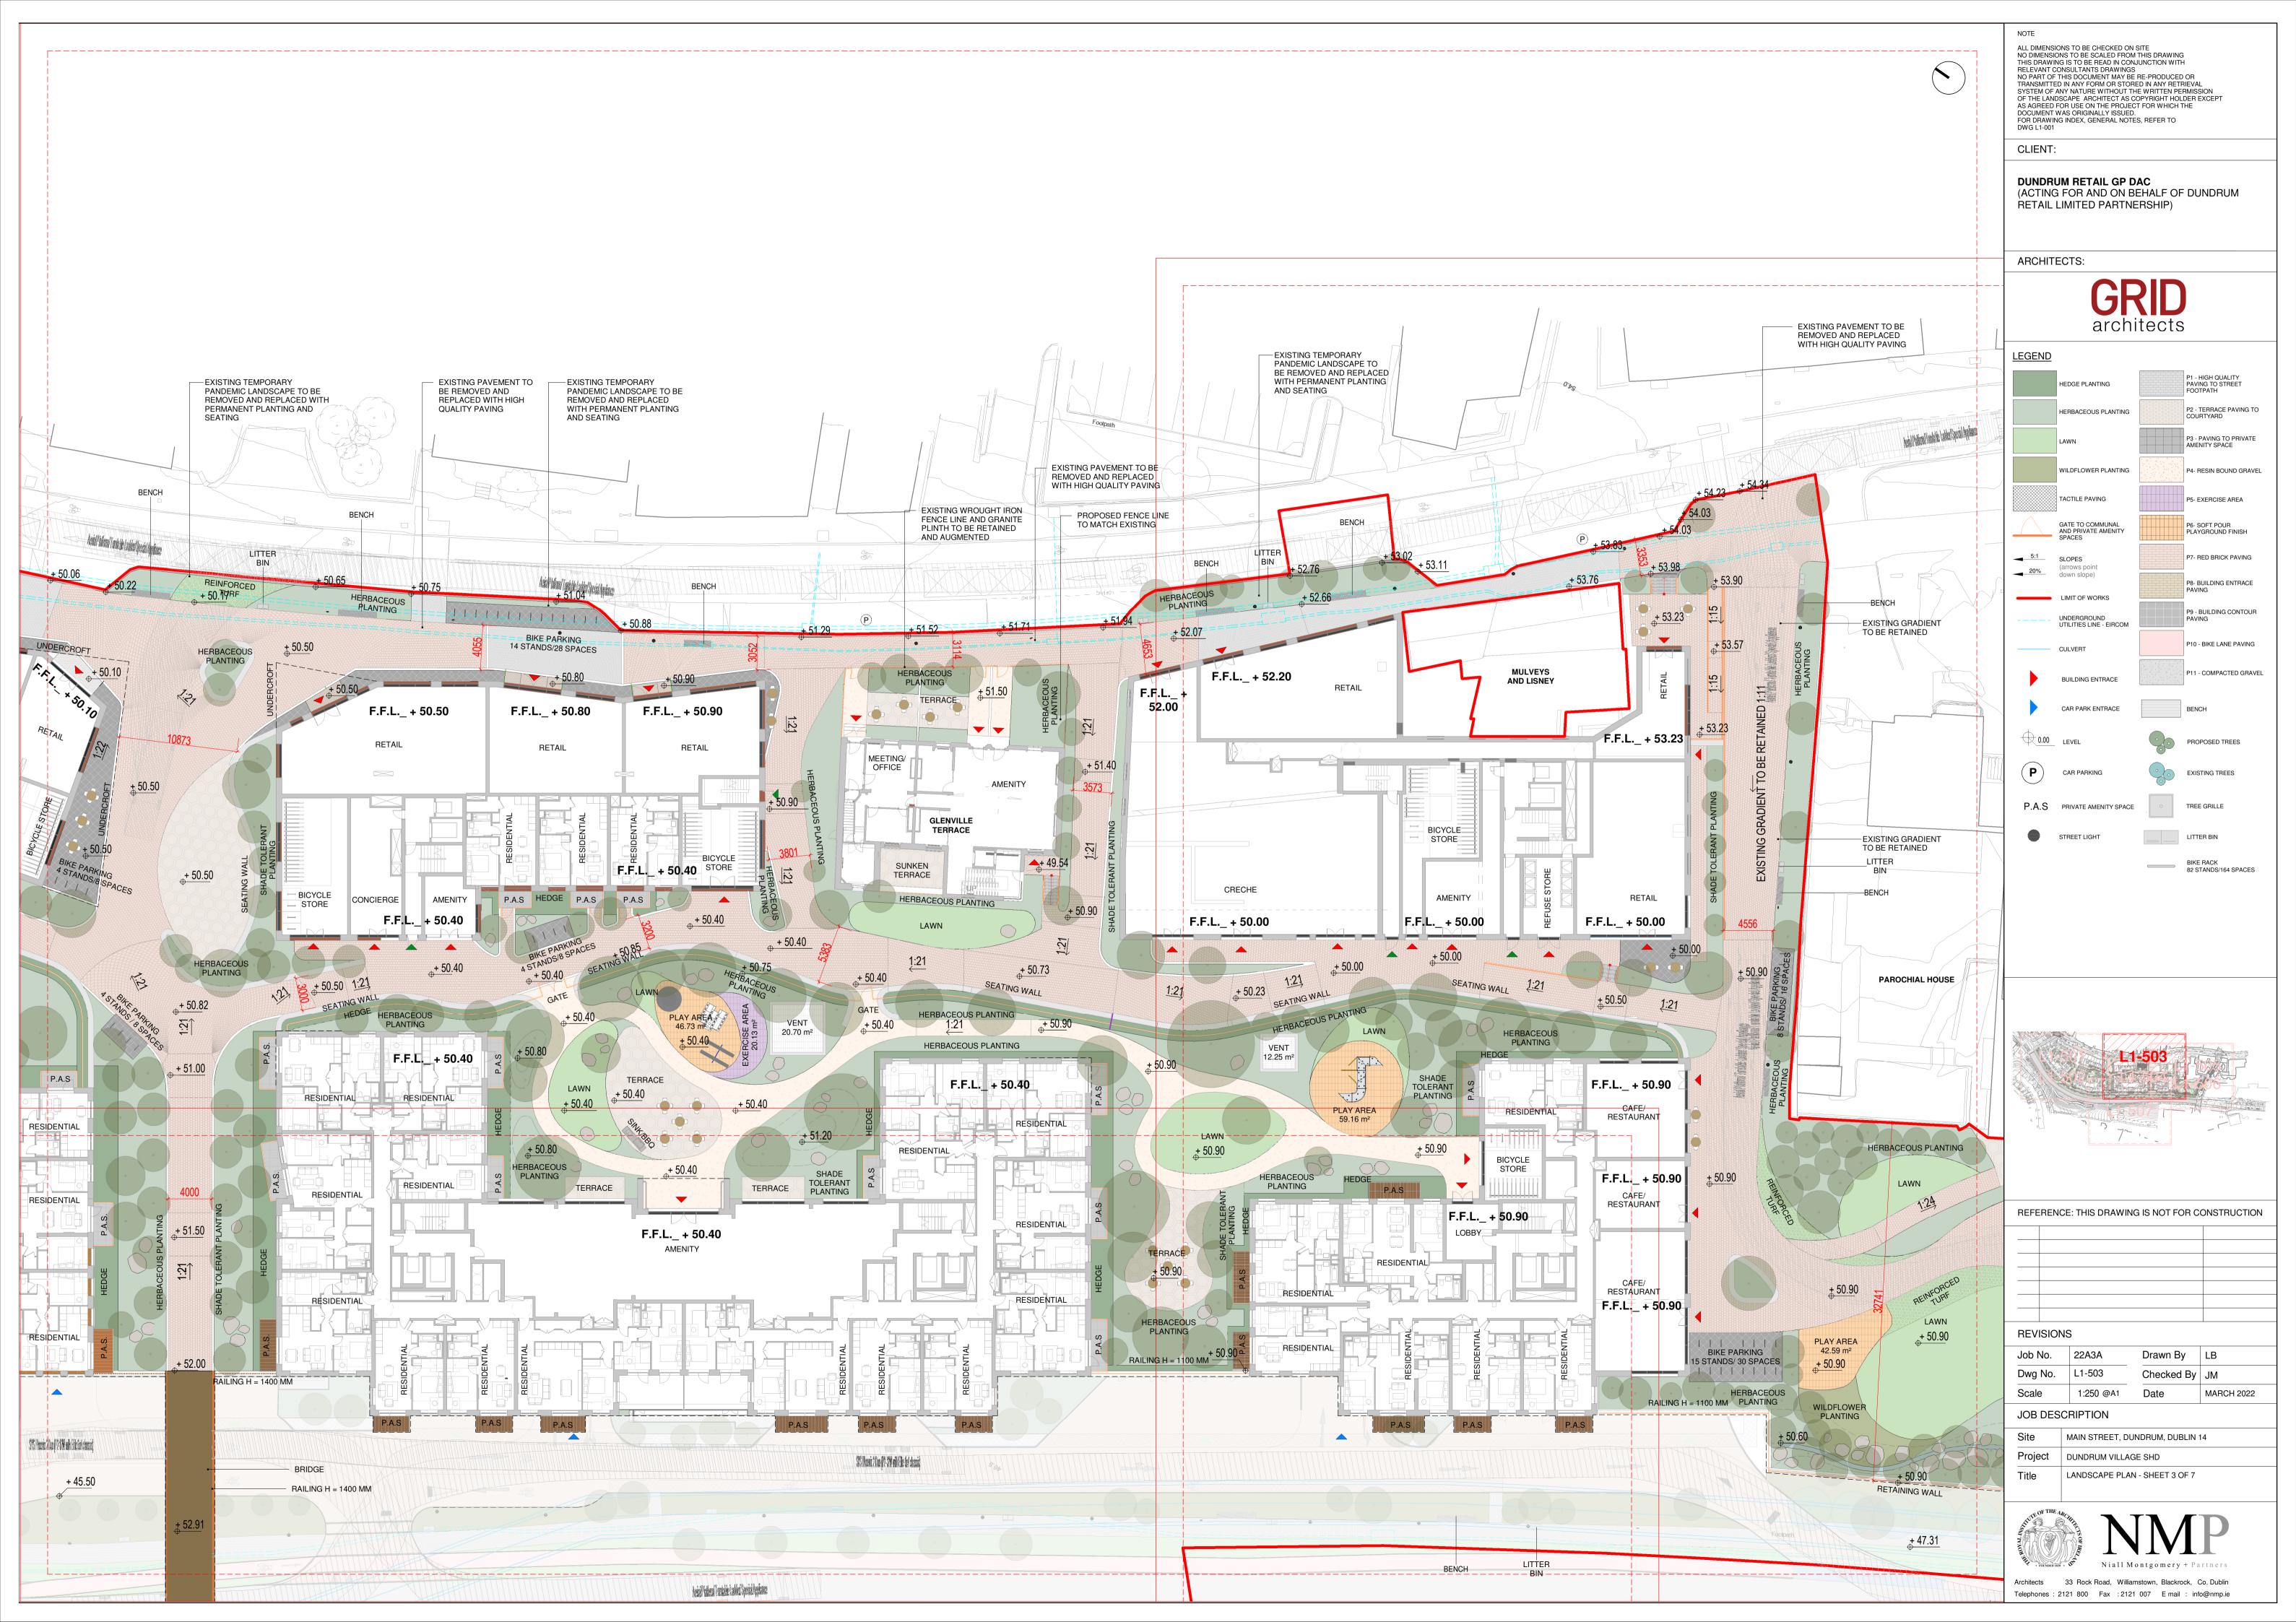

ALL DIMENSIONS TO BE CHECKED ON SITE
NO DIMENSIONS TO BE SCALED FROM THIS DRAWING
THIS DRAWING IS TO BE READ IN CONJUNCTION WITH
RELEVANT CONSULTANTS DRAWINGS
NO PART OF THIS DOCUMENT MAY BE RE-PRODUCED OR
TRANSMITTED IN ANY FORM OR STORED IN ANY RETRIEVAL
SYSTEM OF ANY NATURE WITHOUT THE WRITTEN PERMISSION
OF THE LANDSCAPE ARCHITECT AS COPYRIGHT HOLDER EXCEPT
AS AGREED FOR USE ON THE PROJECT FOR WHICH THE
DOCUMENT WAS ORIGINALLY ISSUED.
FOR DRAWING INDEX, GENERAL NOTES, REFER TO
DWG L1-001

CLIENT:

**DUNDRUM RETAIL GP DAC**(ACTING FOR AND ON BEHALF OF DUNDRUM RETAIL LIMITED PARTNERSHIP)

ARCHITECTS:

REFERENCE: THIS DRAWING IS NOT FOR CONSTRUCTION

# REVISIONS

| Job No.         | 22A3A          | Drawn By       | LB         |
|-----------------|----------------|----------------|------------|
| Dwg No.         | L1-002         | Checked By     | JM         |
| Scale           | N/A @A1        | Date           | MARCH 2022 |
| JOB DESCRIPTION |                |                |            |
| Site            | MAIN STREET, D | UNDRUM, DUBLIN | 14         |