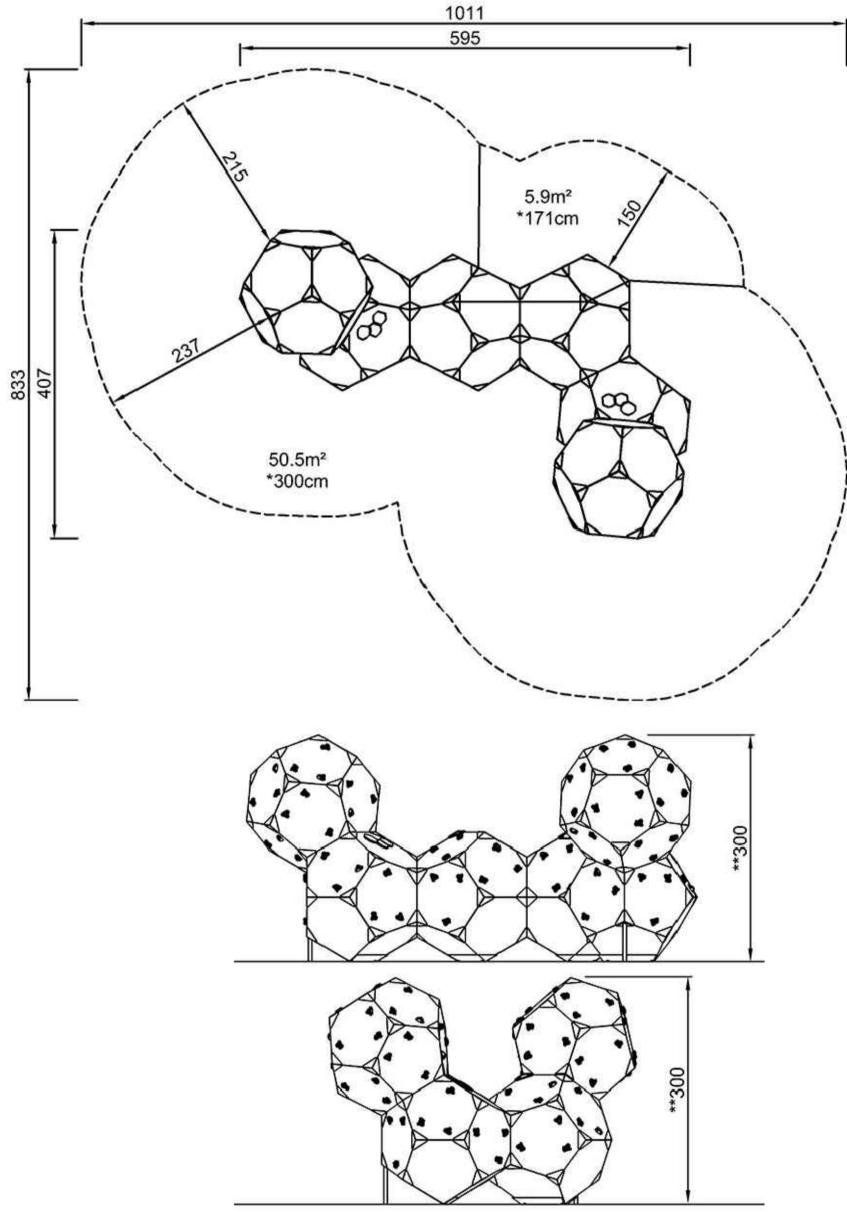

CLIENT:

**DUNDRUM RETAIL GP DAC**(ACTING FOR AND ON BEHALF OF DUNDRUM RETAIL LIMITED PARTNERSHIP)

ARCHITECTS:

GRID architects

REFERENCE: THIS DRAWING IS NOT FOR CONSTRUCTION

| -  |          |  |  |
|----|----------|--|--|
| -  |          |  |  |
| חר | VICIONIC |  |  |

REVISIONS

Dwg No. L1-904 Checked By Verificador
Scale Date MARCH 2022

JOB DESCRIPTION

PLAY EQUIPMENT 1 OF 2

B BEGORIII TIGIY

Site MAIN STREET, DUNDRUM, DUBLIN 14

Project DUNDRUM VILLAGE SHD

01 CUBE PLAY STRUCTURE WITH SLIDE REFERENCE IMAGE
NTS