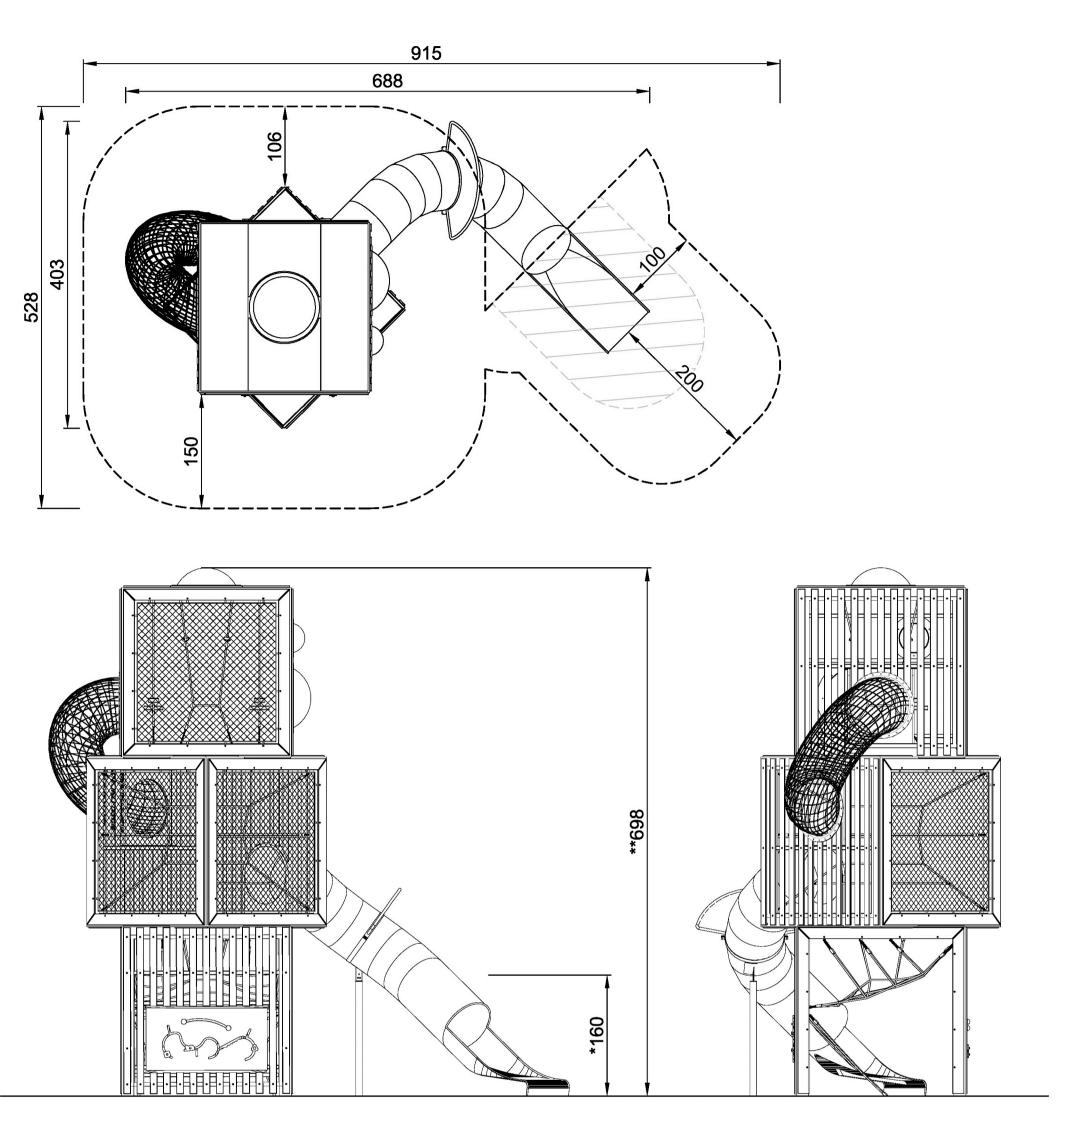

NOTE

ALL DIMENSIONS TO BE CHECKED ON SITE
NO DIMENSIONS TO BE SCALED FROM THIS DRAWING
THIS DRAWING IS TO BE READ IN CONJUNCTION WITH
RELEVANT CONSULTANTS DRAWINGS
NO PART OF THIS DOCUMENT MAY BE RE-PRODUCED OR
TRANSMITTED IN ANY FORM OR STORED IN ANY RETRIEVAL
SYSTEM OF ANY NATURE WITHOUT THE WRITTEN PERMISSION
OF THE LANDSCAPE ARCHITECT AS COPYRIGHT HOLDER EXCEPT
AS AGREED FOR USE ON THE PROJECT FOR WHICH THE
DOCUMENT WAS ORIGINALLY ISSUED.
FOR DRAWING INDEX, GENERAL NOTES, REFER TO
DWG L1-001

CLIENT:

**DUNDRUM RETAIL GP DAC**(ACTING FOR AND ON BEHALF OF DUNDRUM RETAIL LIMITED PARTNERSHIP)

ARCHITECTS:

GRID architects

REFERENCE: THIS DRAWING IS NOT FOR CONSTRUCTION

| -  |          |  |  |
|----|----------|--|--|
| -  |          |  |  |
| חר | VICIONIC |  |  |

REVISIONS

Dwg No. L1-904 Checked By Verificador
Scale Date MARCH 2022

JOB DESCRIPTION

PLAY EQUIPMENT 1 OF 2

B BEGORIII TIGIY

Site MAIN STREET, DUNDRUM, DUBLIN 14

Project DUNDRUM VILLAGE SHD

01 CUBE PLAY STRUCTURE WITH SLIDE REFERENCE IMAGE
NTS