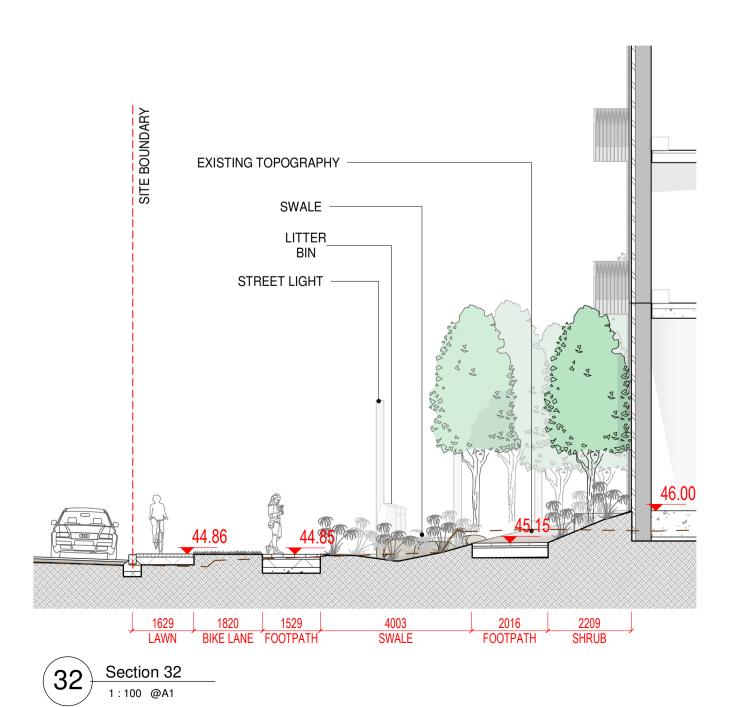

**REVISIONS** 

Scale

Title

Job No. 22A3A

Dwg No. L1-803

JOB DESCRIPTION

1:100 @A1

Project DUNDRUM VILLAGE SHD

SECTIONS 3 OF 6

REFERENCE: THIS DRAWING IS NOT FOR CONSTRUCTION

Drawn By MR

Checked By JM

MARCH 2022

28 Section 28
1:100 @A1

30 Section 30
1:100 @A1

Section 31
1:100 @A1

Section Location Plan

1:1000 @A1

ALL DIMENSIONS TO BE CHECKED ON SITE
NO DIMENSIONS TO BE SCALED FROM THIS DRAWING
THIS DRAWING IS TO BE READ IN CONJUNCTION WITH
RELEVANT CONSULTANTS DRAWINGS
NO PART OF THIS DOCUMENT MAY BE RE-PRODUCED OR
TRANSMITTED IN ANY FORM OR STORED IN ANY RETRIEVAL
SYSTEM OF ANY NATURE WITHOUT THE WRITTEN PERMISSION
OF THE LANDSCAPE ARCHITECT AS COPYRIGHT HOLDER EXCEPT
AS AGREED FOR USE ON THE PROJECT FOR WHICH THE
DOCUMENT WAS ORIGINALLY ISSUED.
FOR DRAWING INDEX, GENERAL NOTES, REFER TO
DWG L1-001