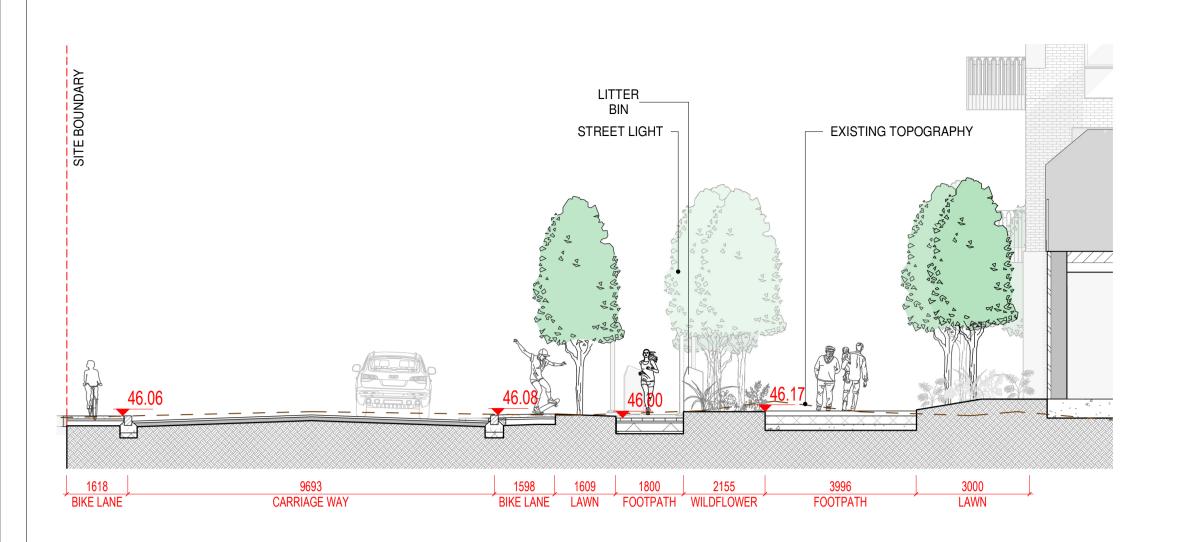

REVISIONS

Job No. 22A3A Drawn By MR

Dwg No. L1-805 Checked By JM

Scale 1:100 @A1 Date MARCH 2022

JOB DESCRIPTION

ite MAIN STREET, DUNDRUM, DUBLIN 14

Project DUNDRUM VILLAGE SHD
Title SECTIONS 5 OF 6

Architects 33 Rock Road, Williamstown, Blackrock, Co. Dublin Telephones: 2121 800 Fax: 2121 007 E mail: info@nmp.ie