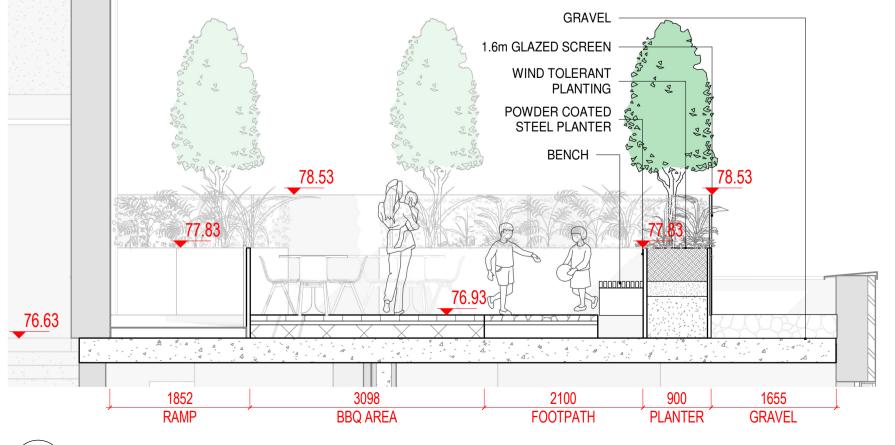

REVISIONS

Job No. 22A3A Drawn By MR

Dwg No. L1-805 Checked By JM

Scale 1:100 @A1 Date MARCH 2022

JOB DESCRIPTION

ite MAIN STREET, DUNDRUM, DUBLIN 14

Project DUNDRUM VILLAGE SHD
Title SECTIONS 5 OF 6

Architects 33 Rock Road, Williamstown, Blackrock, Co. Dublin Telephones: 2121 800 Fax: 2121 007 E mail: info@nmp.ie