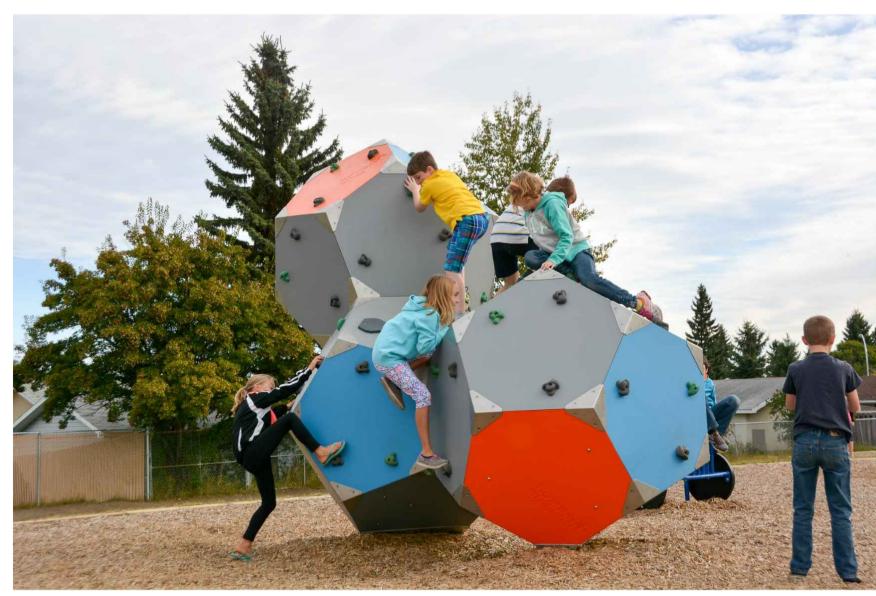

(ACTING FOR AND ON BEHALF OF DUNDRUM

**DUNDRUM RETAIL GP DAC** 

RETAIL LIMITED PARTNERSHIP)

CLIENT:

ARCHITECTS:

Ni all Montgomery + Partners

Architects 33 Rock Road, Williamstown, Blackrock, Co. Dublin

01 CLIMBING WALL REFERENCE IMAGE