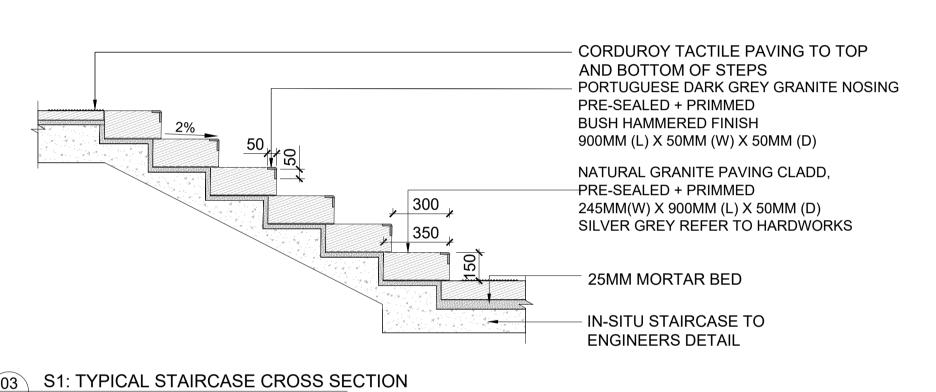

URE WITHOUT THE WRITTEN PERMISSION
OF THE LANDSCAPE ARCHITECT AS COPYRIGHT HOLDER EXCEPT
AS AGREED FOR USE ON THE PROJECT FOR WHICH THE
DOCUMENT WAS ORIGINALLY ISSUED.
FOR DRAWING INDEX, GENERAL NOTES, REFER TO
DWG L1-001 CLIENT:

DUNDRUM RETAIL GP DAC (ACTING FOR AND ON BEHALF OF DUNDRUM RETAIL LIMITED PARTNERSHIP)

ARCHITECTS:

REFERENCE: THIS DRAWING IS NOT FOR CONSTRUCTION

REVISIONS

|  | Job No.  | 22A3A  | Drawn By   | Autor       |  |  |  |
|--|----------|--------|------------|-------------|--|--|--|
|  | Dwg No.  | L1-902 | Checked By | Verificador |  |  |  |
|  | Scale    |        | Date       | MARCH 2022  |  |  |  |
|  | JOB DESC |        |            |             |  |  |  |

MAIN STREET, DUNDRUM, DUBLIN 14

Project | DUNDRUM VILLAGE SHD

SITE FURNITURE





SCALE: 1:20@A1





SCALE: 1:20@A1



06 TYPICAL RAILING



07 TYPICAL RAILING AT STAIR







ALL DIMENSIONS TO BE CHECKED ON SITE
NO DIMENSIONS TO BE SCALED FROM THIS DRAWING
THIS DRAWING IS TO BE READ IN CONJUNCTION WITH
RELEVANT CONSULTANTS DRAWINGS
NO PART OF THIS DOCUMENT MAY BE RE-PRODUCED OR
TRANSMITTED IN ANY FORM OR STORED IN ANY RETRIEVAL
SYSTEM OF ANY NATURE WITHOUT THE WRITTEN PERMISSION
OF THE LANDSCAPE ARCHITECT AS COPYRIGHT HOLDER EXCEPT
AS AGREED FOR USE ON THE PROJECT FOR WHICH THE
DOCUMENT WAS ORIGINALLY ISSUED.
FOR DRAWING INDEX, GENERAL NOTES, REFER TO
DWG L1-001

(ACTING FOR AND ON BEHALF OF DUNDRUM

**DUNDRUM RETAIL GP DAC** 

RETAIL LIMITED PARTNERSHIP)

CLIENT:

ARCHITECTS:

Ni all Montgomery + Partners

Architects 33 Rock Road, Williamstown, Blackrock, Co. Dublin





01 CLIMBING W