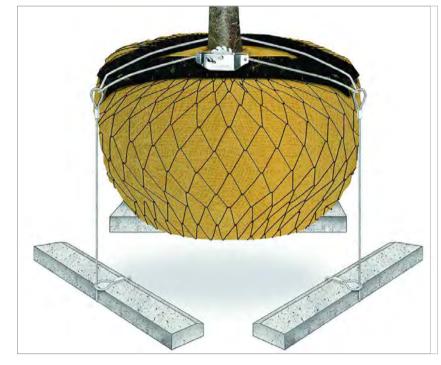

MAIN STREET, DUNDRUM, DUBLIN 14 Project DUNDRUM VILLAGE SHD

SOFT LANDSCAPE DETAILS 1 OF 2

02 TREE ANCHOR SYSTEM

04 TYPICAL SHRUB PLANTING SPACING
SCALE: 1:20@A1

TYPICAL TREE PIT IN PAVING
SCALE: 1:20 @A1

ALL DIMENSIONS TO BE CHECKED ON SITE
NO DIMENSIONS TO BE SCALED FROM THIS DRAWING
THIS DRAWING IS TO BE READ IN CONJUNCTION WITH
RELEVANT CONSULTANTS DRAWINGS
NO PART OF THIS DOCUMENT MAY BE RE-PRODUCED OR
TRANSMITTED IN ANY FORM OR STORED IN ANY RETRIEVAL
SYSTEM OF ANY NATURE WITHOUT THE WRITTEN PERMISSION
OF THE LANDSCAPE ARCHITECT AS COPYRIGHT HOLDER EXCEPT
AS AGREED FOR USE ON THE PROJECT FOR WHICH THE
DOCUMENT WAS ORIGINALLY ISSUED.
FOR DRAWING INDEX, GENERAL NOTES, REFER TO
DWG L1-001