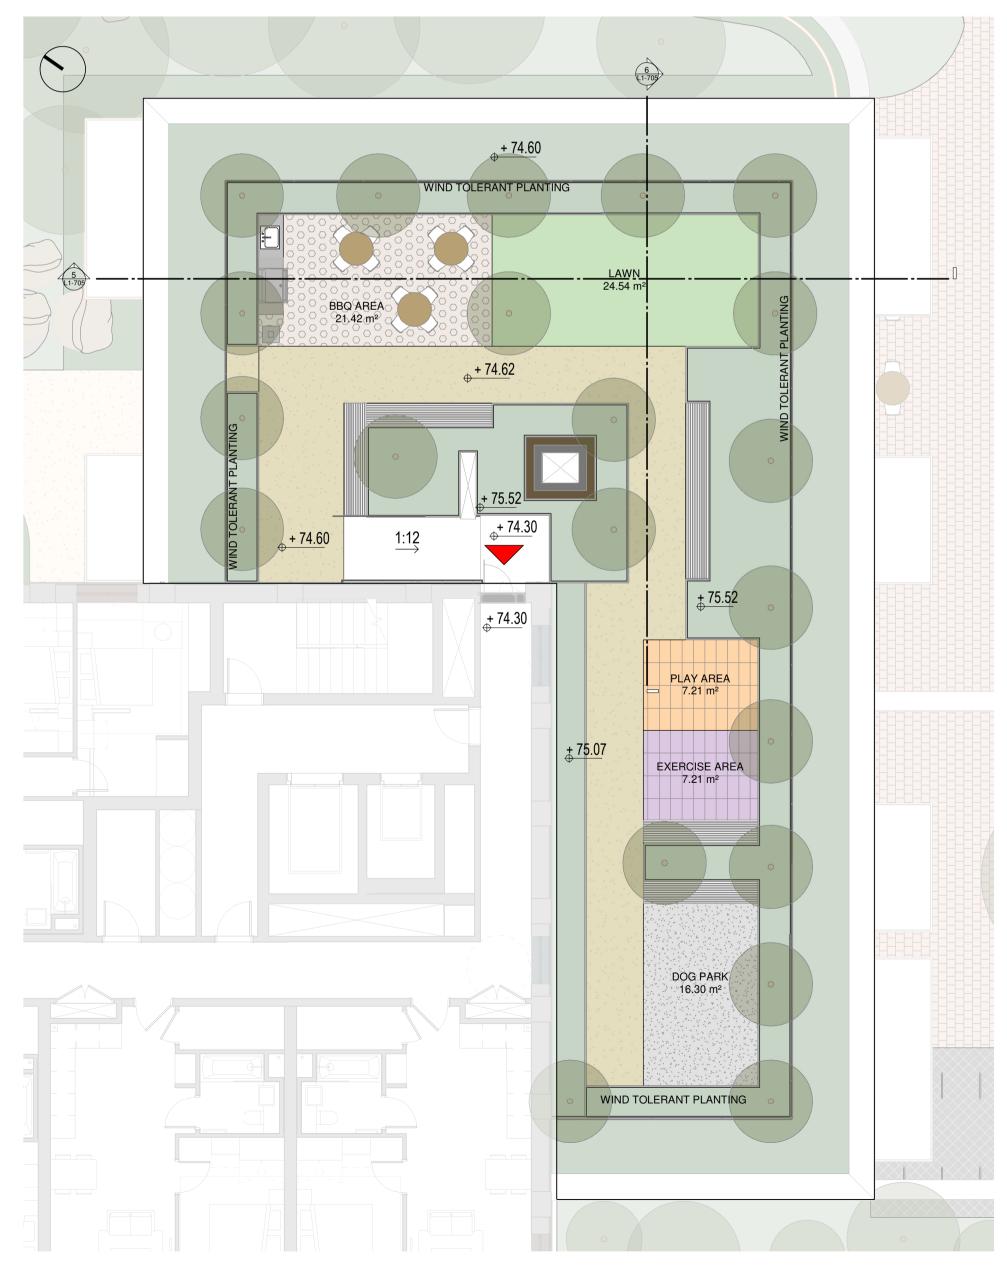

0.00 LEVEL

MAIN STREET, DUNDRUM, DUBLIN 14 Project DUNDRUM VILLAGE SHD

ROOF GARDEN LAYOUT 3 OF 7

1 ROOF GARDEN - ZONE 3A

ROOF GARDEN - ZONE 3A-B

1:100 @A1

ALL DIMENSIONS TO BE CHECKED ON SITE
NO DIMENSIONS TO BE SCALED FROM THIS DRAWING
THIS DRAWING IS TO BE READ IN CONJUNCTION WITH
RELEVANT CONSULTANTS DRAWINGS
NO PART OF THIS DOCUMENT MAY BE RE-PRODUCED OR
TRANSMITTED IN ANY FORM OR STORED IN ANY RETRIEVAL
SYSTEM OF ANY NATURE WITHOUT THE WRITTEN PERMISSION
OF THE LANDSCAPE ARCHITECT AS COPYRIGHT HOLDER EXCEPT
AS AGREED FOR USE ON THE PROJECT FOR WHICH THE
DOCUMENT WAS ORIGINALLY ISSUED.
FOR DRAWING INDEX, GENERAL NOTES, REFER TO
DWG L1-001

#### ROOF GARDEN - ZONE 3B 1:100 @A1

ALL DIMENSIONS TO BE CHECKED ON SITE
NO DIMENSIONS TO BE SCALED FROM THIS DRAWING
THIS DRAWING IS TO BE READ IN CONJUNCTION WITH
RELEVANT CONSULTANTS DRAWINGS
NO PART OF THIS DOCUMENT MAY BE RE-PRODUCED OR
TRANSMITTED IN ANY FORM OR STORED IN ANY RETRIEVAL
SYSTEM OF ANY NATURE WITHOUT THE WRITTEN PERMISSION
OF THE LANDSCAPE ARCHITECT AS COPYRIGHT HOLDER EXCEPT
AS AGREED FOR USE ON THE PROJECT FOR WHICH THE
DOCUMENT WAS ORIGINALLY ISSUED.
FOR DRAWING INDEX, GENERAL NOTES, REFER TO
DWG L1-001

WIND TOLERANT PLANTING
POWDER COATED STEEL
PLANTER

55.67

54.07

54.05

NOTE: INDICATIVE DESIGN AS OUTDOOR SPACE FOR SHELL AND CORE CRECHE. PROVIDER MAY HAVE ALTERNATIVE REQUIREMENTS

6 SECTION 02 - ZONE 41

REFERENCE: THIS DRAWING IS NOT FOR CONSTRUCTION **REVISIONS** Job No. 22A3A Drawn By LB Dwg No. L1-706 Checked By JM Scale AS SHOWN @A1 Date MARCH 2022 JOB DESCRIPTION Site MAIN STREET, DUNDRUM, DUBLIN 14 Project | DUNDRUM VILLAGE SHD ROOF GARDEN LAYOUT 6 OF 7 Architects 33 Rock Road, Williamstown, Blackrock, Co. Dublin Telephones: 2121 800 Fax: 2121 007 E mail: info@nmp.ie