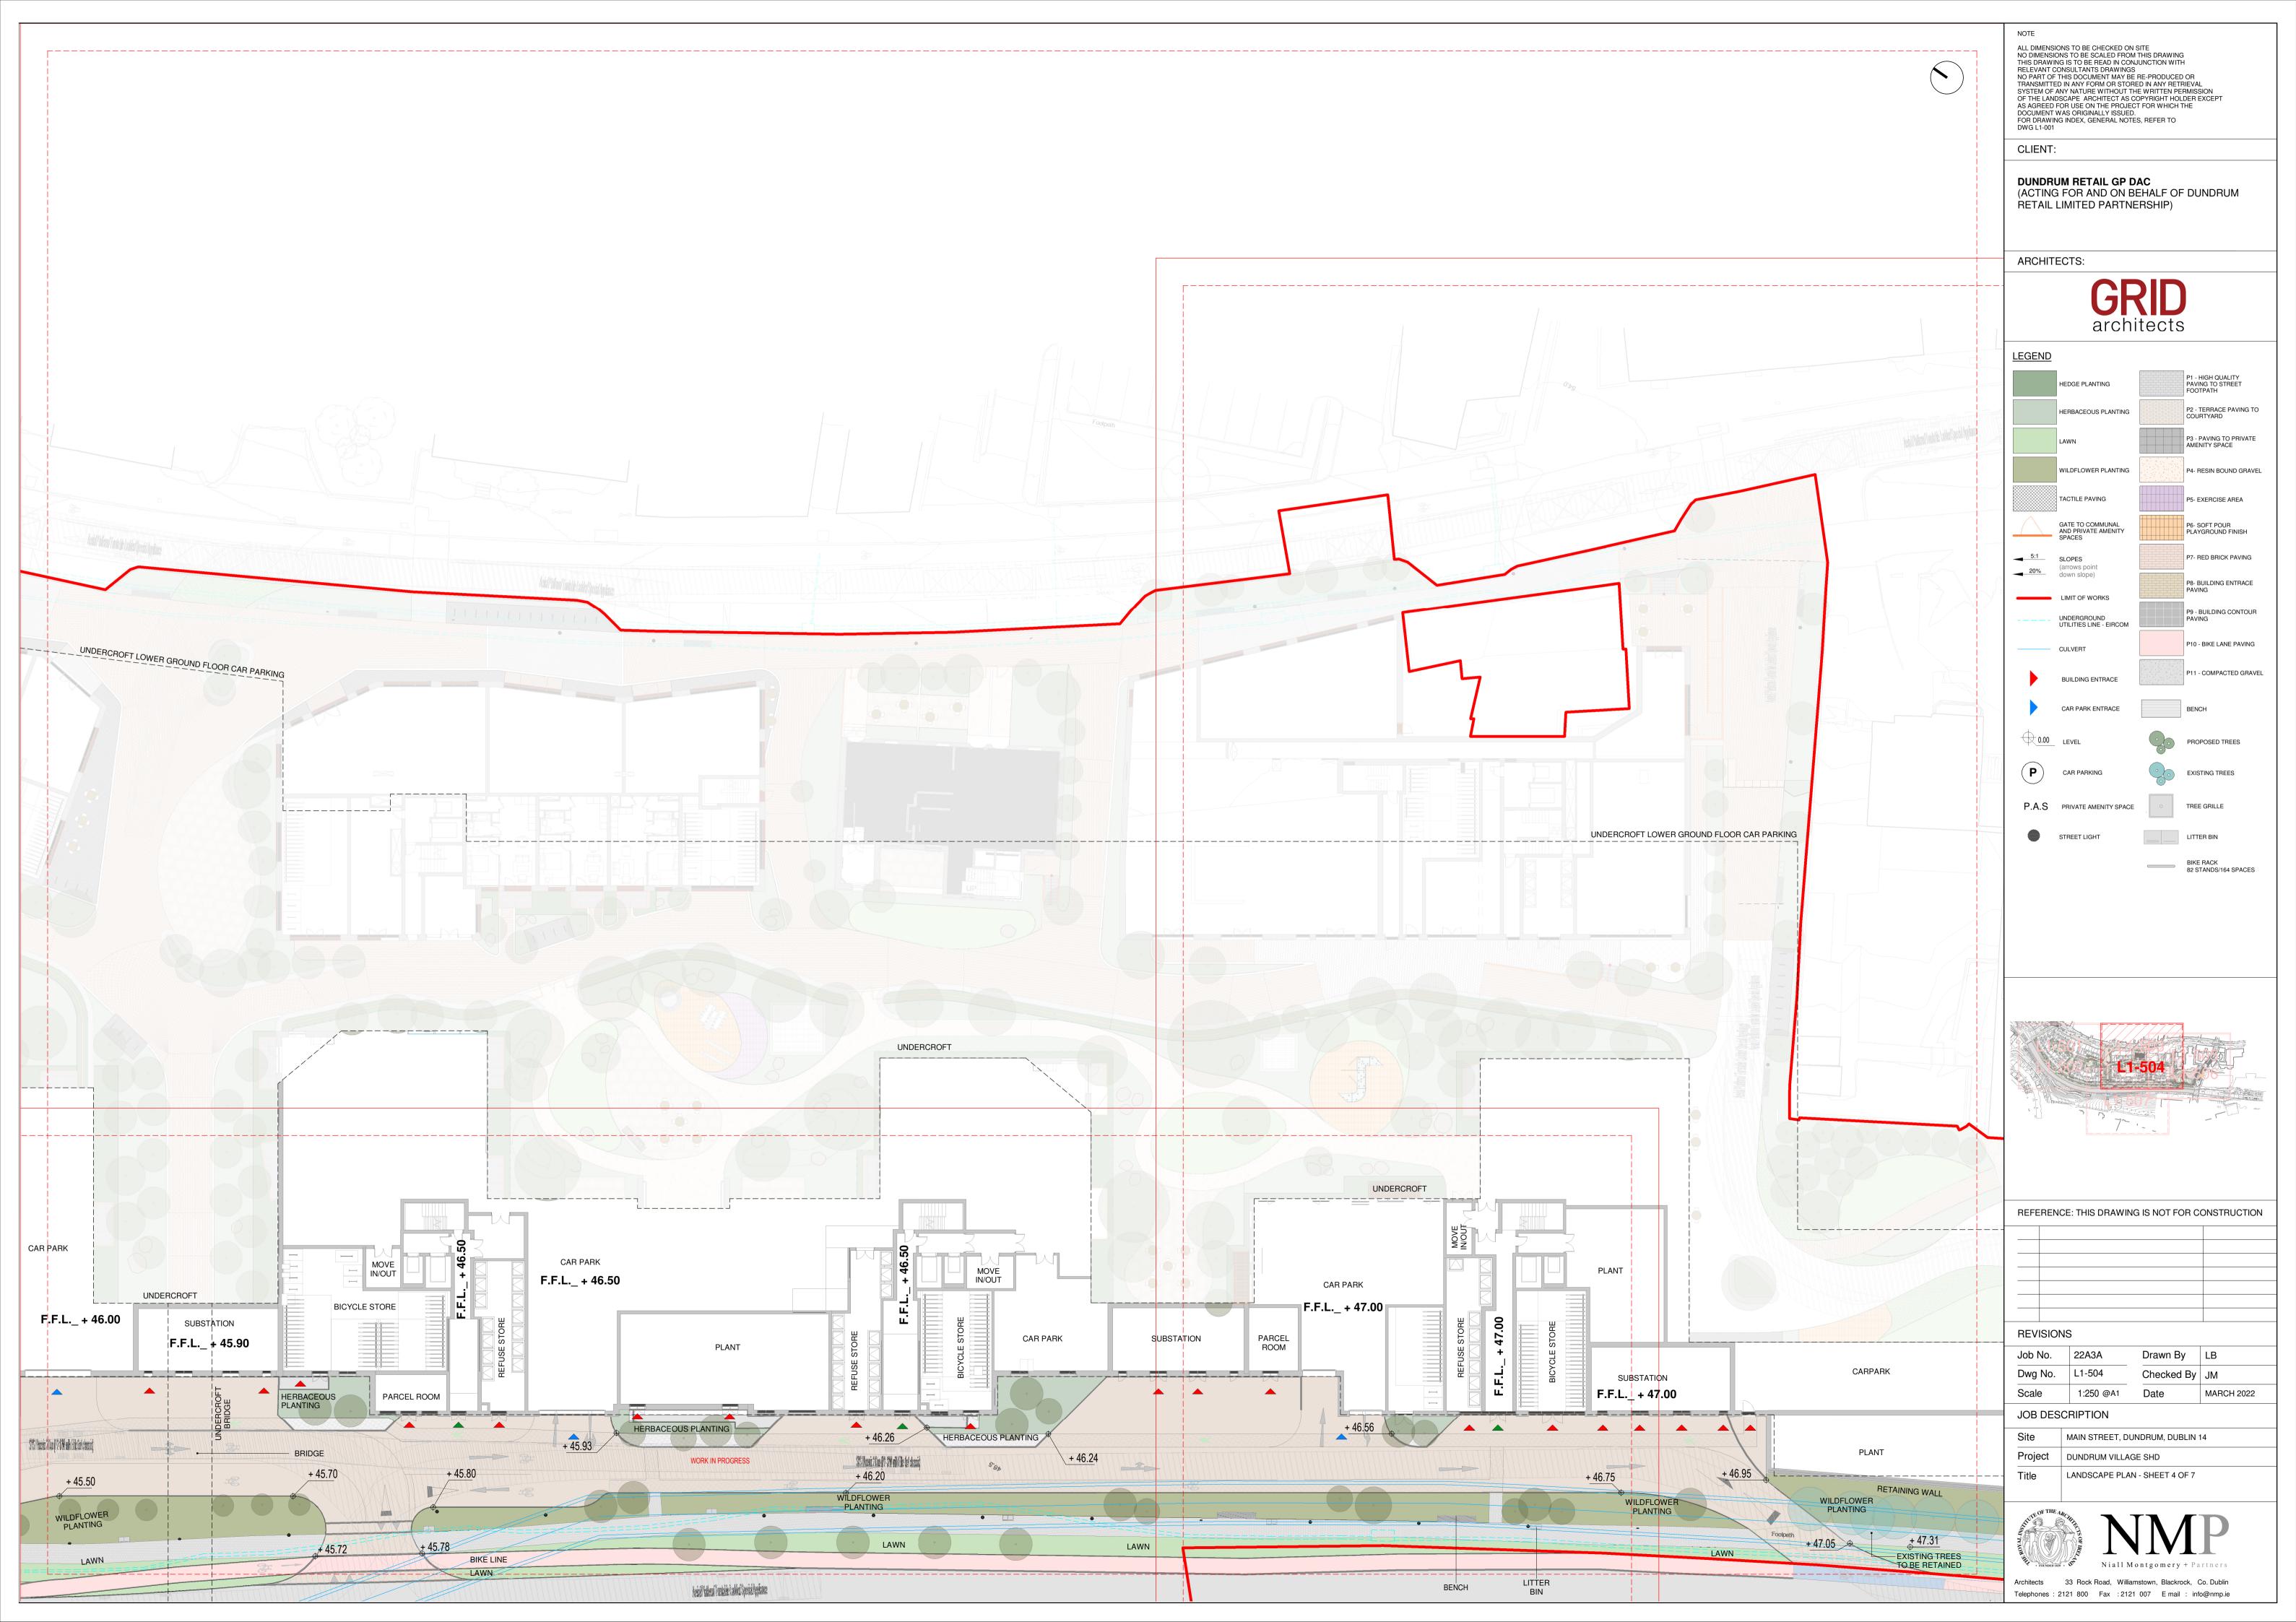

ALL DIMENSIONS TO BE CHECKED ON SITE
NO DIMENSIONS TO BE SCALED FROM THIS DRAWING
THIS DRAWING IS TO BE READ IN CONJUNCTION WITH
RELEVANT CONSULTANTS DRAWINGS
NO PART OF THIS DOCUMENT MAY BE RE-PRODUCED OR
TRANSMITTED IN ANY FORM OR STORED IN ANY RETRIEVAL
SYSTEM OF ANY NATURE WITHOUT THE WRITTEN PERMISSION
OF THE LANDSCAPE ARCHITECT AS COPYRIGHT HOLDER EXCEPT
AS AGREED FOR USE ON THE PROJECT FOR WHICH THE
DOCUMENT WAS ORIGINALLY ISSUED.
FOR DRAWING INDEX, GENERAL NOTES, REFER TO
DWG L1-001

CLIENT:

**DUNDRUM RETAIL GP DAC**(ACTING FOR AND ON BEHALF OF DUNDRUM RETAIL LIMITED PARTNERSHIP)

ARCHITECTS:

REFERENCE: THIS DRAWING IS NOT FOR CONSTRUCTION

# REVISIONS

| Job No.         | 22A3A          | Drawn By       | LB         |
|-----------------|----------------|----------------|------------|
| Dwg No.         | L1-002         | Checked By     | JM         |
| Scale           | N/A @A1        | Date           | MARCH 2022 |
| JOB DESCRIPTION |                |                |            |
| Site            | MAIN STREET, D | UNDRUM, DUBLIN | 14         |