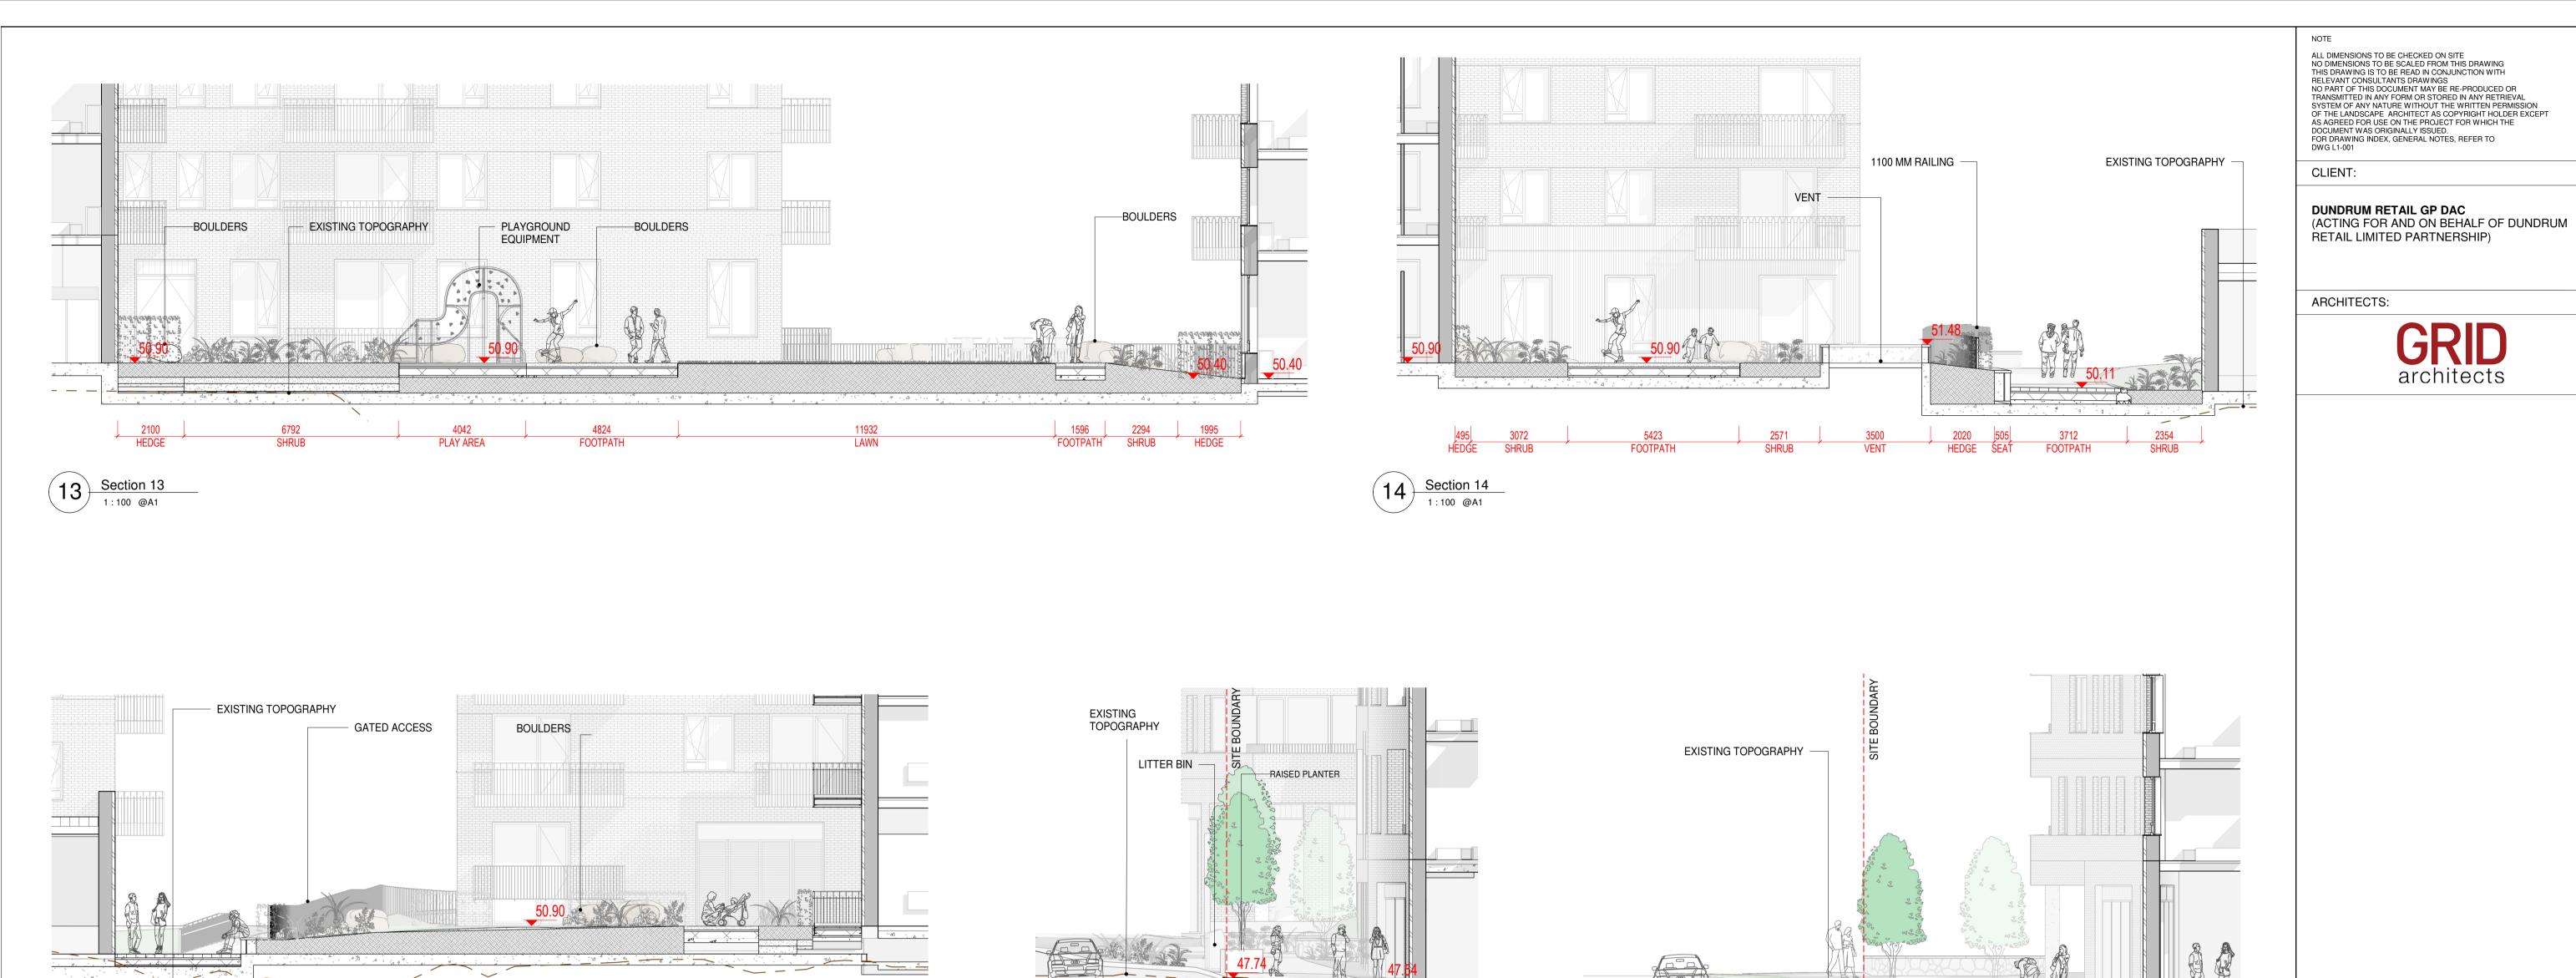

JOB DESCRIPTION

MAIN STREET, DUNDRUM, DUBLIN 14 DUNDRUM VILLAGE SHD

SECTIONS 1 OF 6

10 Section 10
1:100 @A1

12 Section 12
1:100 @A1

ALL DIMENSIONS TO BE CHECKED ON SITE
NO DIMENSIONS TO BE SCALED FROM THIS DRAWING
THIS DRAWING IS TO BE READ IN CONJUNCTION WITH
RELEVANT CONSULTANTS DRAWINGS
NO PART OF THIS DOCUMENT MAY BE RE-PRODUCED OR
TRANSMITTED IN ANY FORM OR STORED IN ANY RETRIEVAL
SYSTEM OF ANY NATURE WITHOUT THE WRITTEN PERMISSION
OF THE LANDSCAPE ARCHITECT AS COPYRIGHT HOLDER EXCEPT
AS AGREED FOR USE ON THE PROJECT FOR WHICH THE
DOCUMENT WAS ORIGINALLY ISSUED.
FOR DRAWING INDEX, GENERAL NOTES, REFER TO
DWG L1-001 CLIENT:

MAIN STREET, DUNDRUM, DUBLIN 14 Project DUNDRUM VILLAGE SHD

Title SECTIONS 2 OF 6

16 Section 16
1:100 @A1

15 Section 15
1:100 @A1

17 Section 17
1:100 @A1

Section Location Plan

1:1000 @A1

MAIN STREET, DUNDRUM, DUBLIN 14