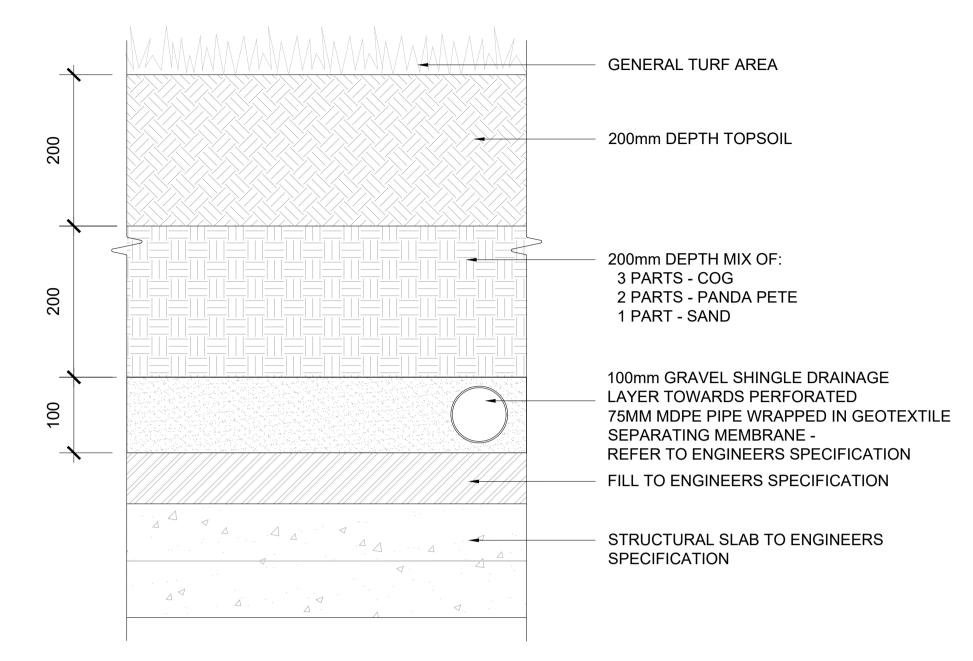

## JOB DESCRIPTION

| Site    | MAIN STREET, DUNDRUM, DUBLIN |
|---------|------------------------------|
| Project | DUNDRUM VILLAGE SHD          |

Title PLAY EQUIPMENT 2 OF 2

TYPICAL SHRUB SOIL PROFILE ON SLAB SCALE: 1:5@A1

TYPICAL TURF SOIL PROFILE ON SLAB SCALE: 1:5@A1

03 TYPICAL SHRUB SOIL PROFILE SCALE: 1:5@A1

04 TYPICAL TURF SOIL PROFILE SCALE: 1:5@A1

ALL DIMENSIONS TO BE CHECKED ON SITE
NO DIMENSIONS TO BE SCALED FROM THIS DRAWING
THIS DRAWING IS TO BE READ IN CONJUNCTION WITH
RELEVANT CONSULTANTS DRAWINGS
NO PART OF THIS DOCUMENT MAY BE RE-PRODUCED OR
TRANSMITTED IN ANY FORM OR STORED IN ANY RETRIEVAL
SYSTEM OF ANY NATURE WITHOUT THE WRITTEN PERMISSION
OF THE LANDSCAPE ARCHITECT AS COPYRIGHT HOLDER EXCEPT
AS AGREED FOR USE ON THE PROJECT FOR WHICH THE
DOCUMENT WAS ORIGINALLY ISSUED.
FOR DRAWING INDEX, GENERAL NOTES, REFER TO
DWG L1-001