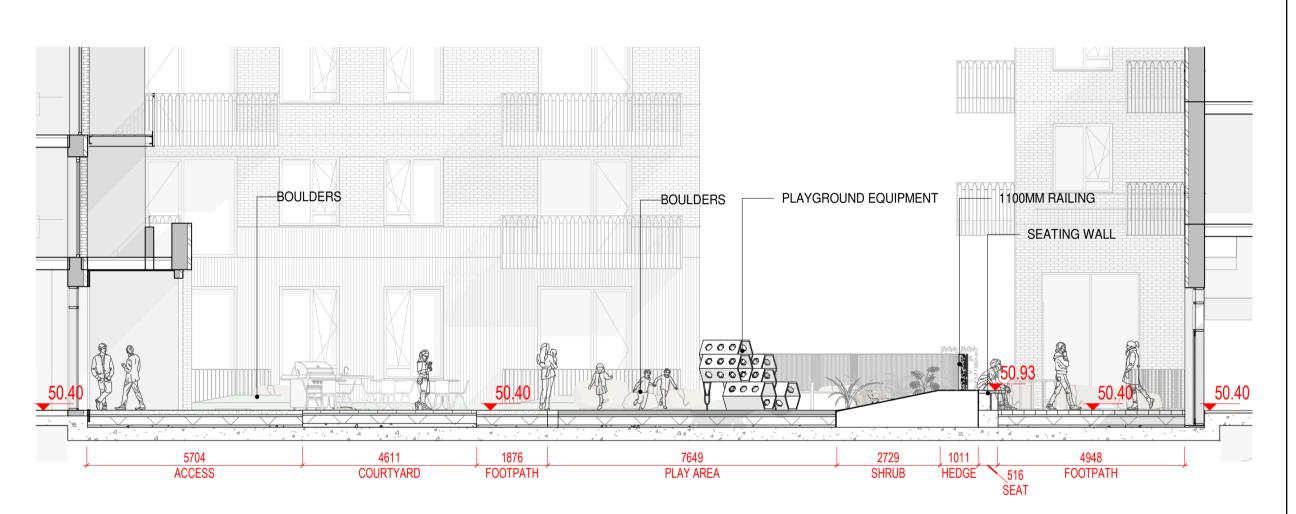

JOB DESCRIPTION

MAIN STREET, DUNDRUM, DUBLIN 14 DUNDRUM VILLAGE SHD

SECTIONS 1 OF 6

10 Section 10
1:100 @A1

12 Section 12
1:100 @A1

ALL DIMENSIONS TO BE CHECKED ON SITE
NO DIMENSIONS TO BE SCALED FROM THIS DRAWING
THIS DRAWING IS TO BE READ IN CONJUNCTION WITH
RELEVANT CONSULTANTS DRAWINGS
NO PART OF THIS DOCUMENT MAY BE RE-PRODUCED OR
TRANSMITTED IN ANY FORM OR STORED IN ANY RETRIEVAL
SYSTEM OF ANY NATURE WITHOUT THE WRITTEN PERMISSION
OF THE LANDSCAPE ARCHITECT AS COPYRIGHT HOLDER EXCEPT
AS AGREED FOR USE ON THE PROJECT FOR WHICH THE
DOCUMENT WAS ORIGINALLY ISSUED.
FOR DRAWING INDEX, GENERAL NOTES, REFER TO
DWG L1-001 CLIENT: