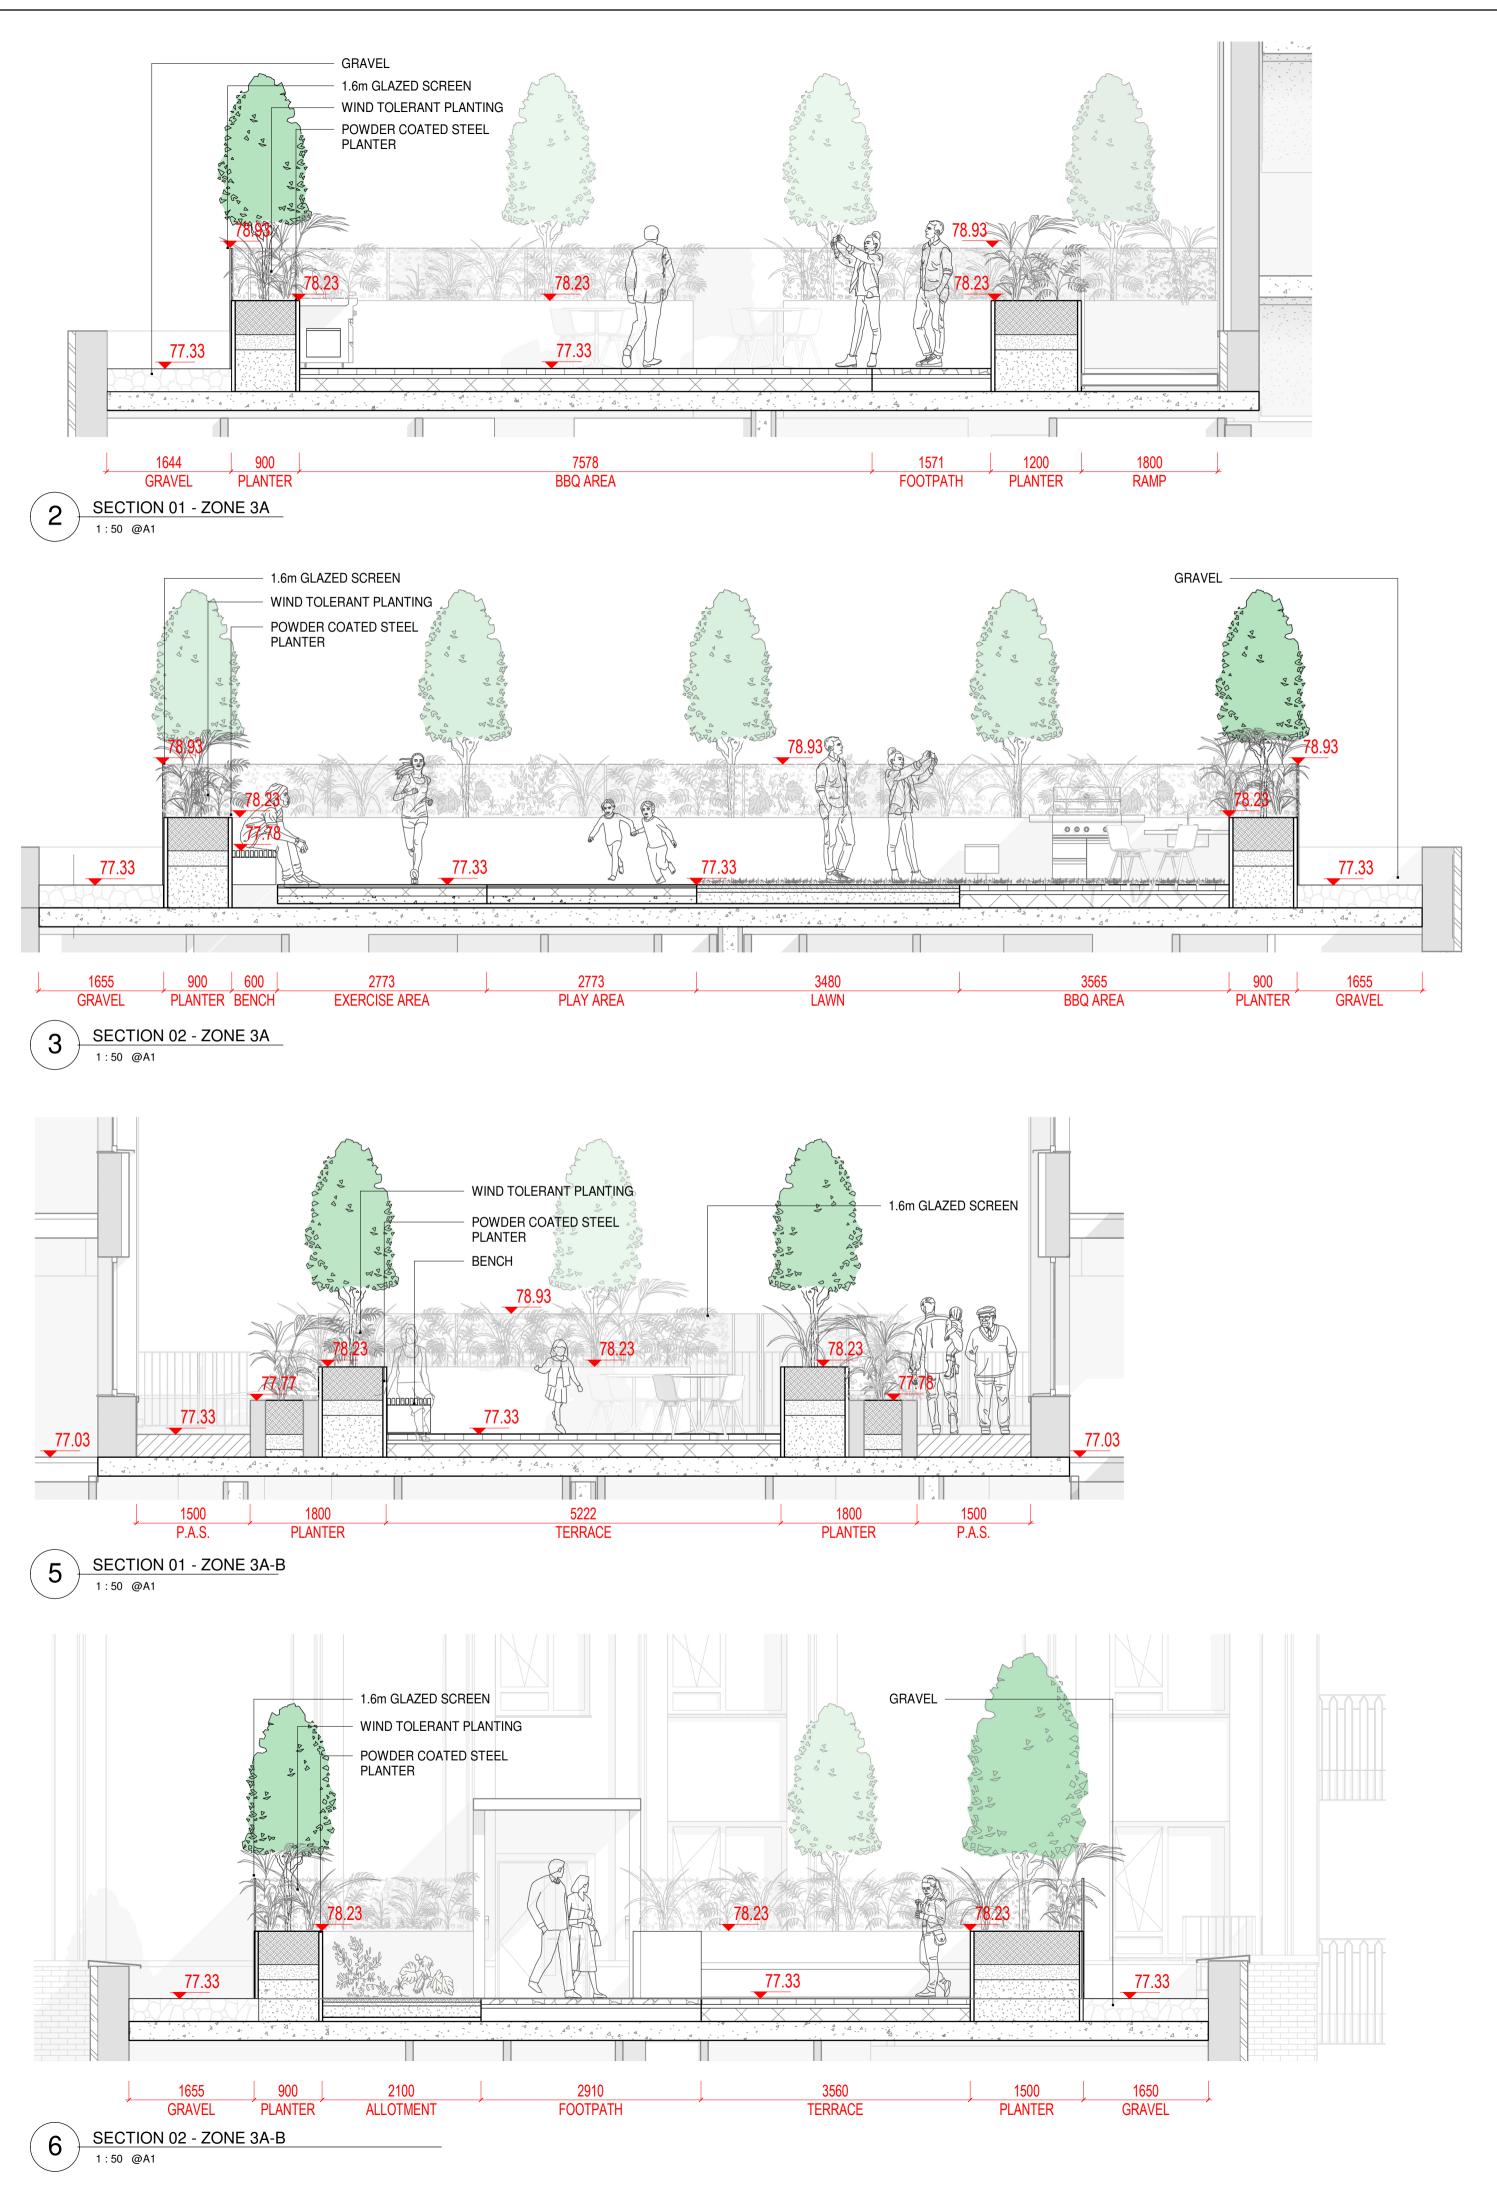

0.00 LEVEL

MAIN STREET, DUNDRUM, DUBLIN 14 Project DUNDRUM VILLAGE SHD

ROOF GARDEN LAYOUT 3 OF 7

1 ROOF GARDEN - ZONE 3A

ROOF GARDEN - ZONE 3A-B

1:100 @A1

ALL DIMENSIONS TO BE CHECKED ON SITE
NO DIMENSIONS TO BE SCALED FROM THIS DRAWING
THIS DRAWING IS TO BE READ IN CONJUNCTION WITH
RELEVANT CONSULTANTS DRAWINGS
NO PART OF THIS DOCUMENT MAY BE RE-PRODUCED OR
TRANSMITTED IN ANY FORM OR STORED IN ANY RETRIEVAL
SYSTEM OF ANY NATURE WITHOUT THE WRITTEN PERMISSION
OF THE LANDSCAPE ARCHITECT AS COPYRIGHT HOLDER EXCEPT
AS AGREED FOR USE ON THE PROJECT FOR WHICH THE
DOCUMENT WAS ORIGINALLY ISSUED.
FOR DRAWING INDEX, GENERAL NOTES, REFER TO
DWG L1-001