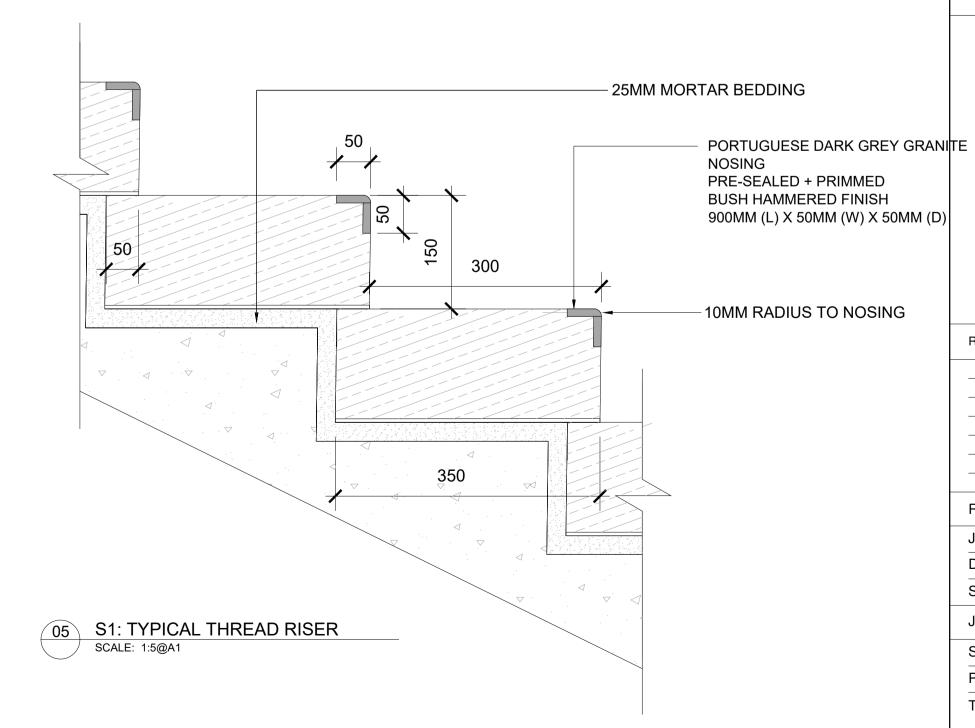

T HOLDER EXCEPT
AS AGREED FOR USE ON THE PROJECT FOR WHICH THE
DOCUMENT WAS ORIGINALLY ISSUED.
FOR DRAWING INDEX, GENERAL NOTES, REFER TO
DWG L1-001 CLIENT:

DUNDRUM RETAIL GP DAC (ACTING FOR AND ON BEHALF OF DUNDRUM RETAIL LIMITED PARTNERSHIP)

ARCHITECTS:

REFERENCE: THIS DRAWING IS NOT FOR CONSTRUCTION

REVISIONS

|  | Job No.  | 22A3A  | Drawn By   | Autor       |  |  |  |
|--|----------|--------|------------|-------------|--|--|--|
|  | Dwg No.  | L1-902 | Checked By | Verificador |  |  |  |
|  | Scale    |        | Date       | MARCH 2022  |  |  |  |
|  | JOB DESC |        |            |             |  |  |  |

MAIN STREET, DUNDRUM, DUBLIN 14

Project | DUNDRUM VILLAGE SHD

SITE FURNITURE





SCALE: 1:20@A1





SCALE: 1:20@A1



06 TYPICAL RAILING



07 TYPICAL RAILING AT STAIR







ALL DIMENSIONS TO BE CHECKED ON SITE
NO DIMENSIONS TO BE SCALED FROM THIS DRAWING
THIS DRAWING IS TO BE READ IN CONJUNCTION WITH
RELEVANT CONSULTANTS DRAWINGS
NO PART OF THIS DOCUMENT MAY BE RE-PRODUCED OR
TRANSMITTED IN ANY FORM OR STORED IN ANY RETRIEVAL
SYSTEM OF ANY NATURE WITHOUT THE WRITTEN PERMISSION
OF THE LANDSCAPE ARCHITECT AS COPYRIGHT HOLDER EXCEPT
AS AGREED FOR USE ON THE PROJECT FOR WHICH THE
DOCUMENT WAS ORIGINALLY ISSUED.
FOR DRAWING INDEX, GENERAL NOTES, REFER TO
DWG L1-001

(ACTING FOR AND ON BEHALF OF DUNDRUM

**DUNDRUM RETAIL GP DAC** 

RETAIL LIMITED PARTNERSHIP)

CLIENT:

ARCHITECTS:

Ni all Montgomery + Partners

Architects 33 Rock Road, Williamstown, Blackrock, Co. Dublin





01 CLIMBING WALL REFERENCE IMAGE



NOTE

ALL DIMENSIONS TO BE CHECKED ON SITE
NO DIME