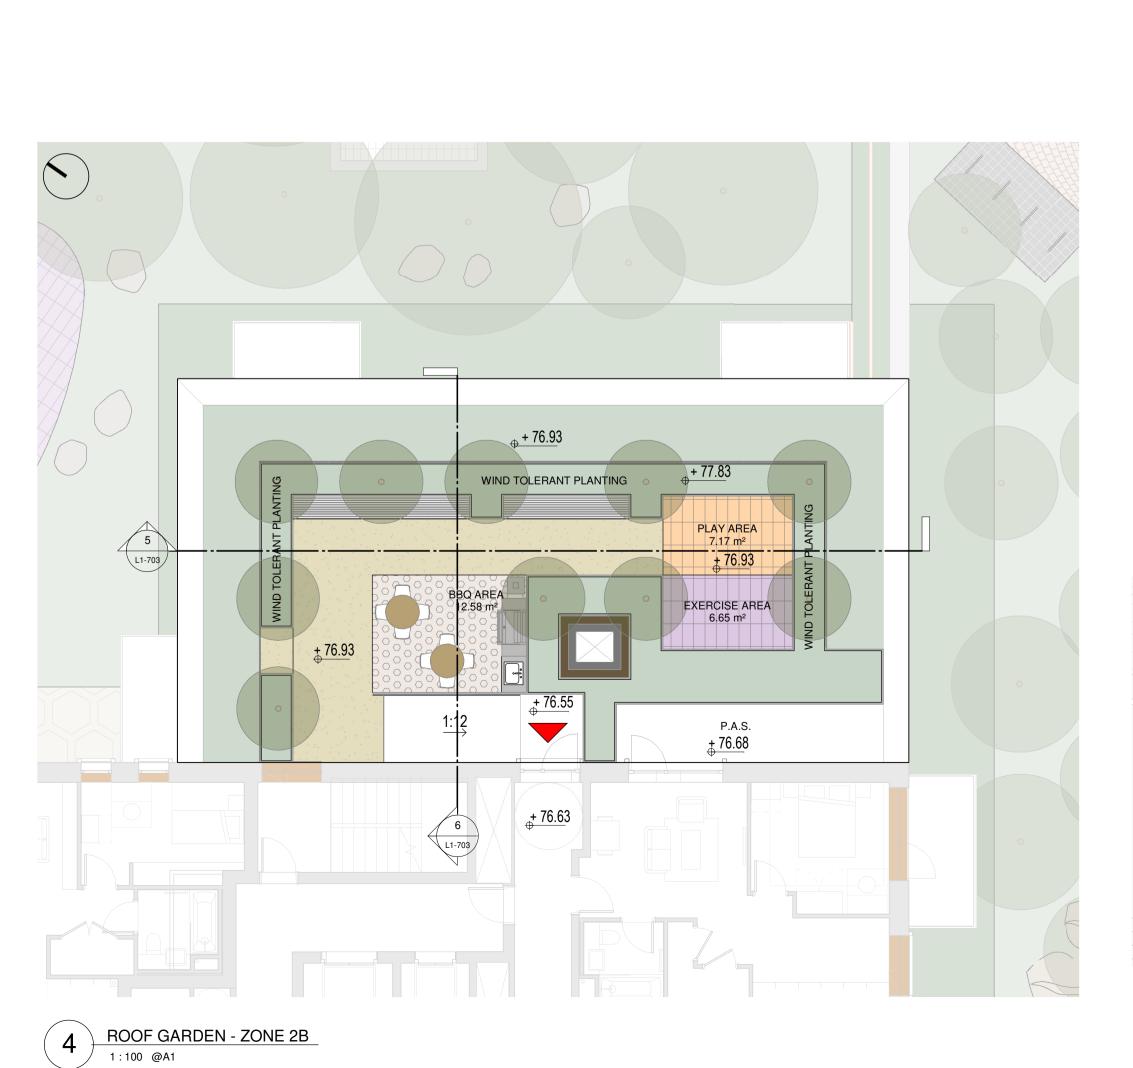

(ACTING FOR AND ON BEHALF OF DUNDRUM

architects

REFERENCE: THIS DRAWING IS NOT FOR CONSTRUCTION

AS SHOWN @A1 Date

MAIN STREET, DUNDRUM, DUBLIN 14

ROOF GARDEN LAYOUT 4 OF 7

Architects 33 Rock Road, Williamstown, Blackrock, Co. Dublin Telephones: 2121 800 Fax: 2121 007 E mail: info@nmp.ie

Drawn By MLB

MARCH 2022

Checked By JM

REVISIONS

Job No. 22A3A

JOB DESCRIPTION

Project | DUNDRUM VILLAGE SHD

TERRACE PAVING TO COURTYARD