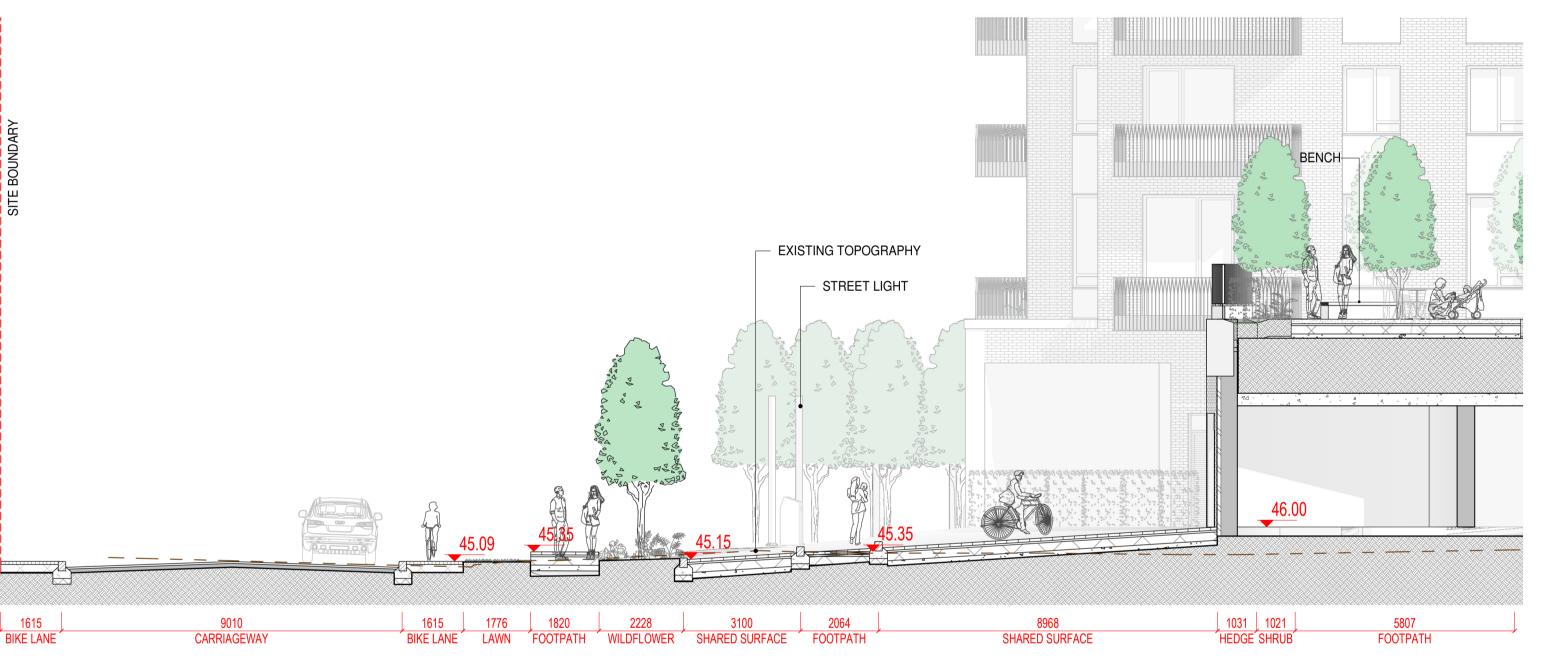

MAIN STREET, DUNDRUM, DUBLIN 14 Project DUNDRUM VILLAGE SHD

Title SECTIONS 2 OF 6

16 Section 16
1:100 @A1

15 Section 15
1:100 @A1

17 Section 17
1:100 @A1

Section Location Plan

1:1000 @A1

MAIN STREET, DUNDRUM, DUBLIN 14