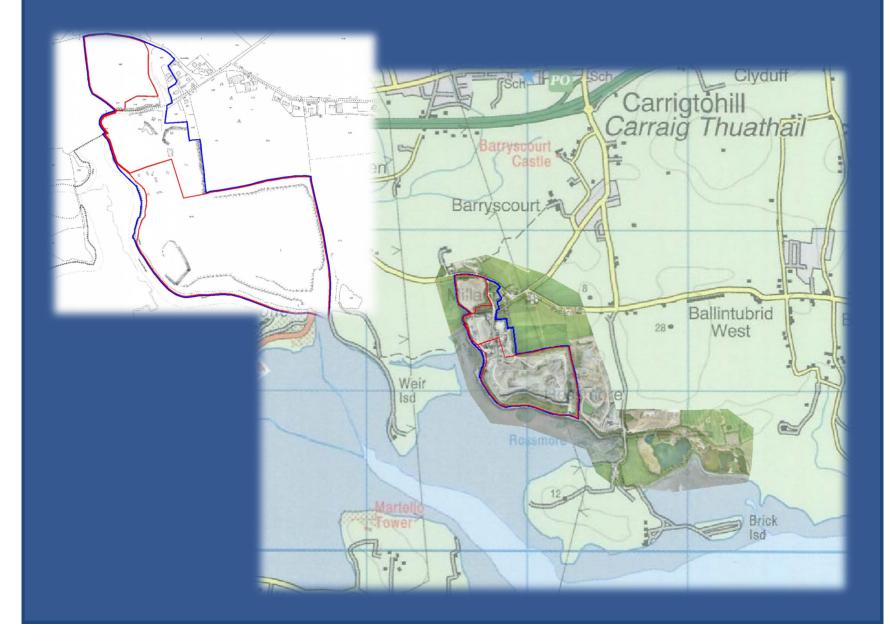

## **KILSARAN CONCRETE**

Section 34 Planning Application Existing Quarry at Barryscourt and Rossmore Tds, Carrigtohill, Co. Cork

## Continuance of Use of Existing Quarry

**JUNE 2021** 

Prepared by: SLR Consulting Ireland,

7 Dundrum Business Park, Windy Arbour, Dublin 14.