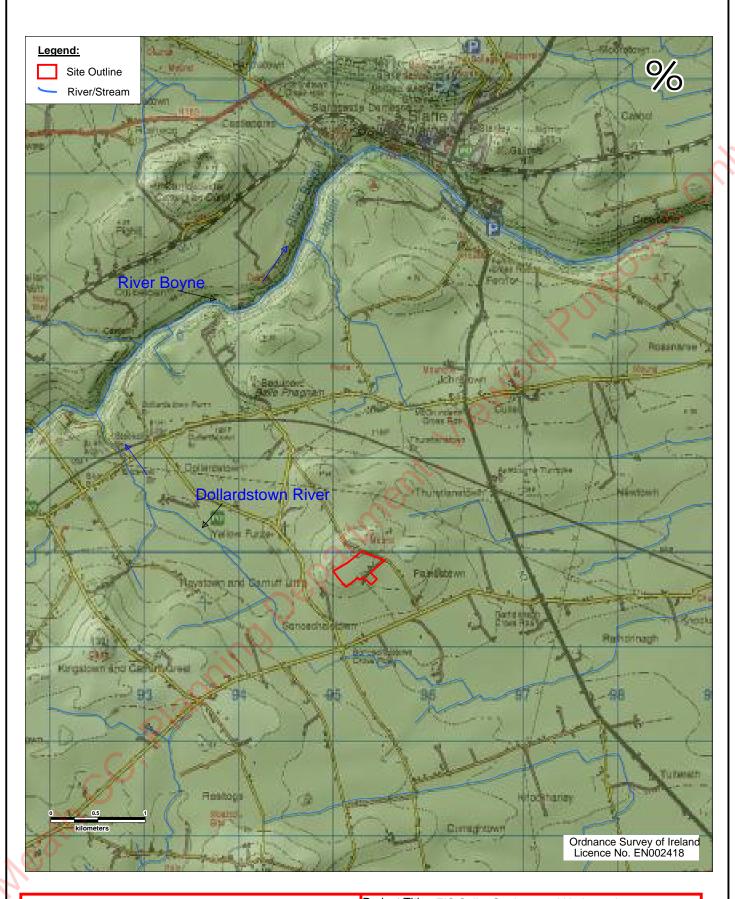

IE Consulting, Innovation Centre, Green Road, Carlow.

Ph: 059-9133084 Fax: 059-9140499 E-mail: info@iece.ie

Project Title: EIS Soils, Geology and Hydrogeology
Project Address: Painestown, Slane, Co. Meath

Client: Dunbia (Slane) Ltd.

Dwg. Title: Site Location Map

| <del> </del>  |         |            |          |           |          |  |  |  |
|---------------|---------|------------|----------|-----------|----------|--|--|--|
| Dwg. Scale:   | Date:   | Dwg. No.:  | Job No.: | Revision: | Dwg. By: |  |  |  |
| 1:40,000 @ A4 | 16/3/17 | IE1380-001 | IE1380   | С         | AW       |  |  |  |