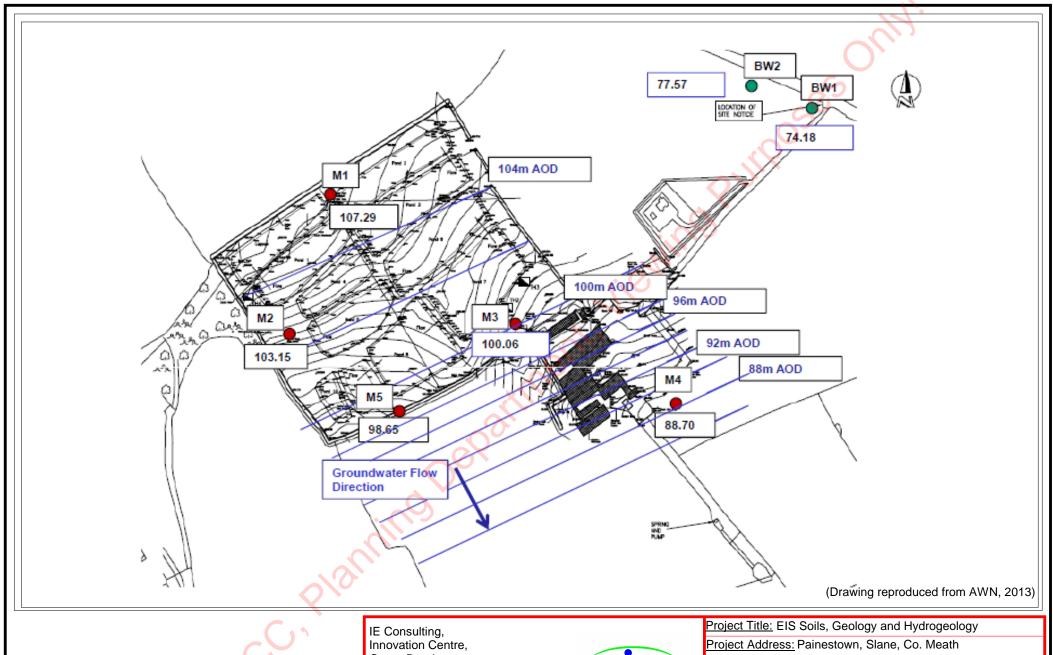

Green Road, Carlow. Ph: 059-9133084 Fax: 059-9140499 E-mail: info@iece.ie

Client: Dunbia (Slane) Ltd.

Dwg. Title: Groundwater Contour Map 29/4/13

| Dwg. Scale: | <u>Date:</u> | Dwg. No.:  | Job No.: | Revision: | Dwg. By: |
|-------------|--------------|------------|----------|-----------|----------|
| NTS         | 10//3/17     | IE1380-004 | IE1380   | Α         | AW       |