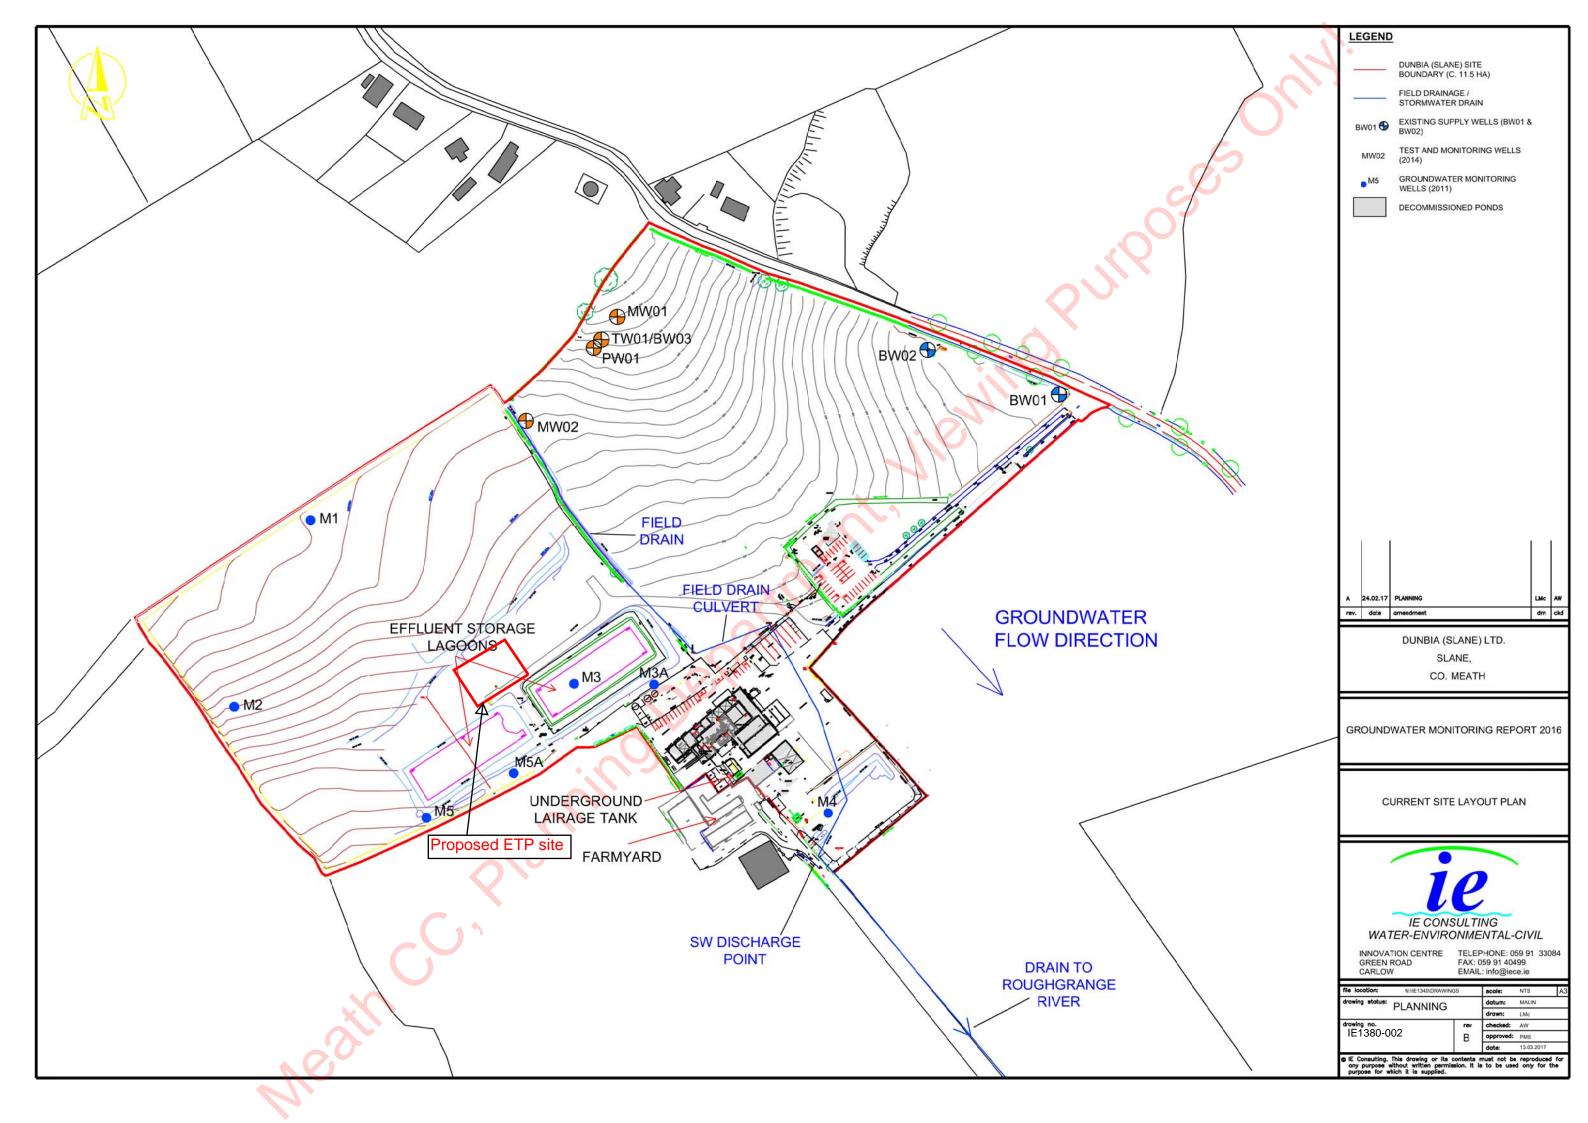

Green Road, Carlow. Ph: 059-9133084 Fax: 059-9140499 E-mail: info@iece.ie

Client: Dunbia (Slane) Ltd.

Dwg. Title: Groundwater Contour Map 29/4/13

| Dwg. Scale: | <u>Date:</u> | Dwg. No.:  | Job No.: | Revision: | Dwg. By: |
|-------------|--------------|------------|----------|-----------|----------|
| NTS         | 10//3/17     | IE1380-004 | IE1380   | Α         | AW       |