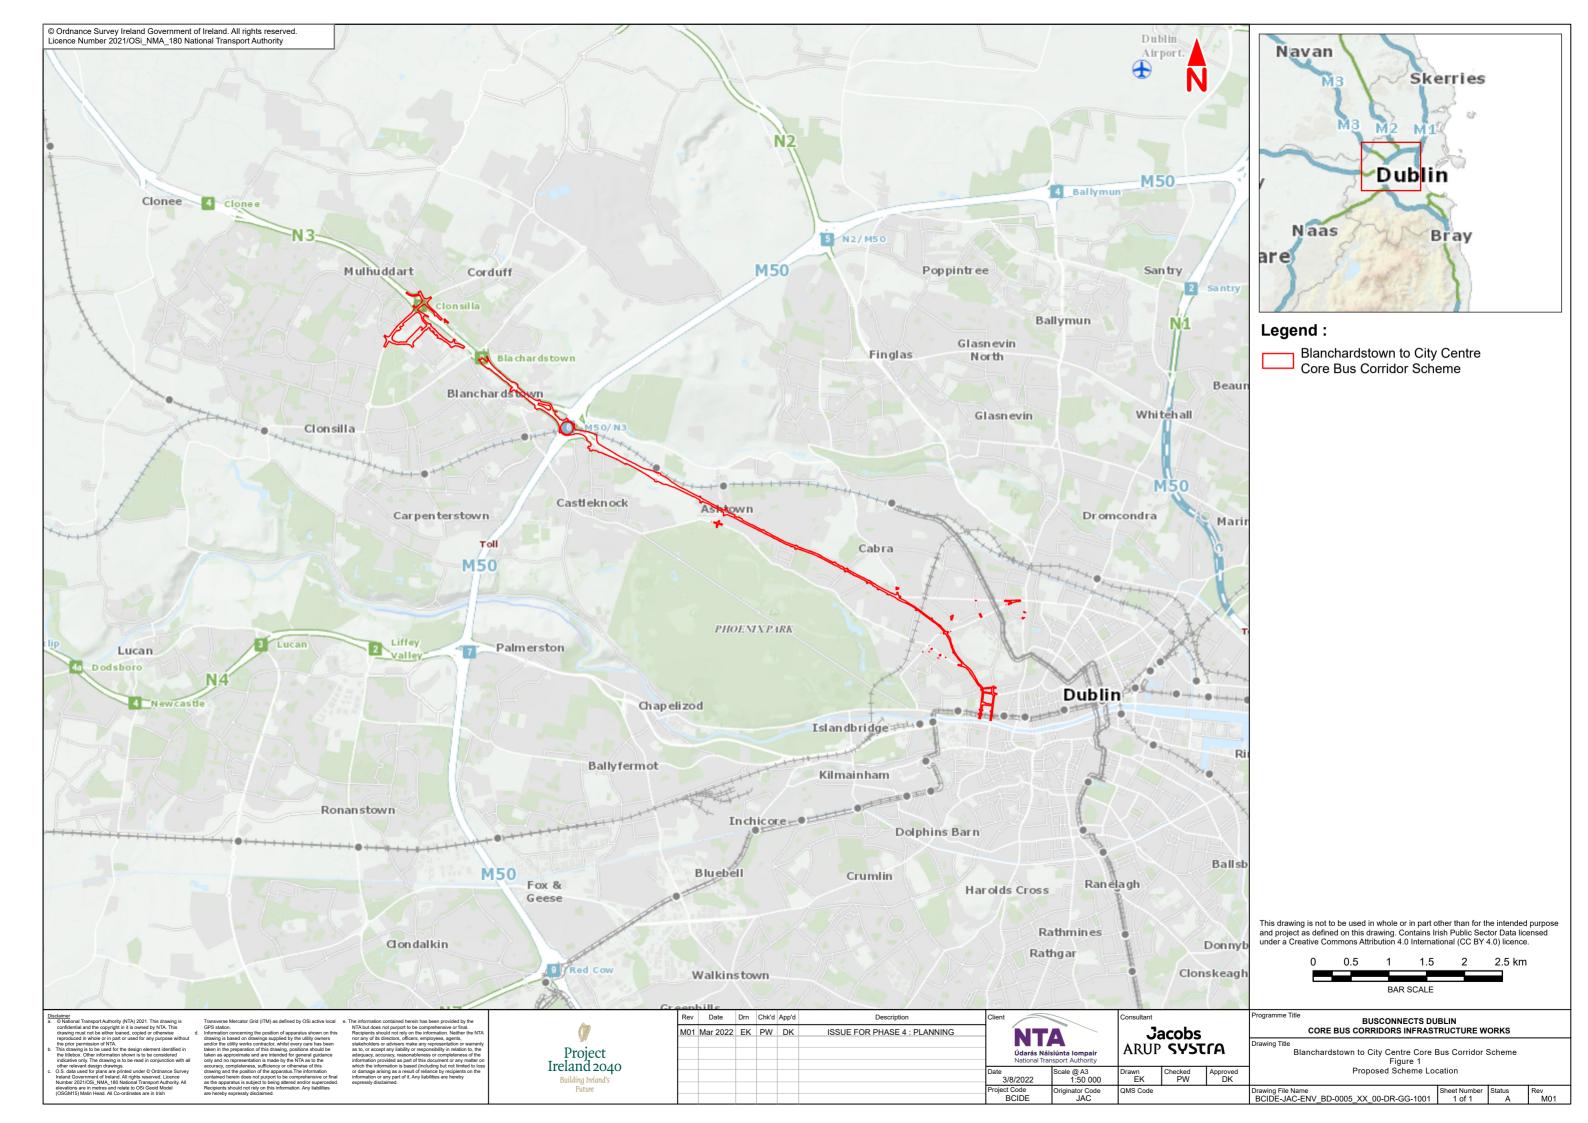

Blanchardstown to City Centre Core Bus Corridor Scheme May 2022

Natura Impact Statement

Figures and Appendices



## **Figure 1** Proposed Scheme Location





## **Figure 2** Hydrological Connectivity to the Proposed Scheme





## **Figure 3** European Sites in the Vicinity of the Proposed Scheme



| $\sim$       |                                                                                                                           |
|--------------|---------------------------------------------------------------------------------------------------------------------------|
| $\bigotimes$ | Navan                                                                                                                     |
| $\bigotimes$ | 3 M3 Skerries                                                                                                             |
| >>>          |