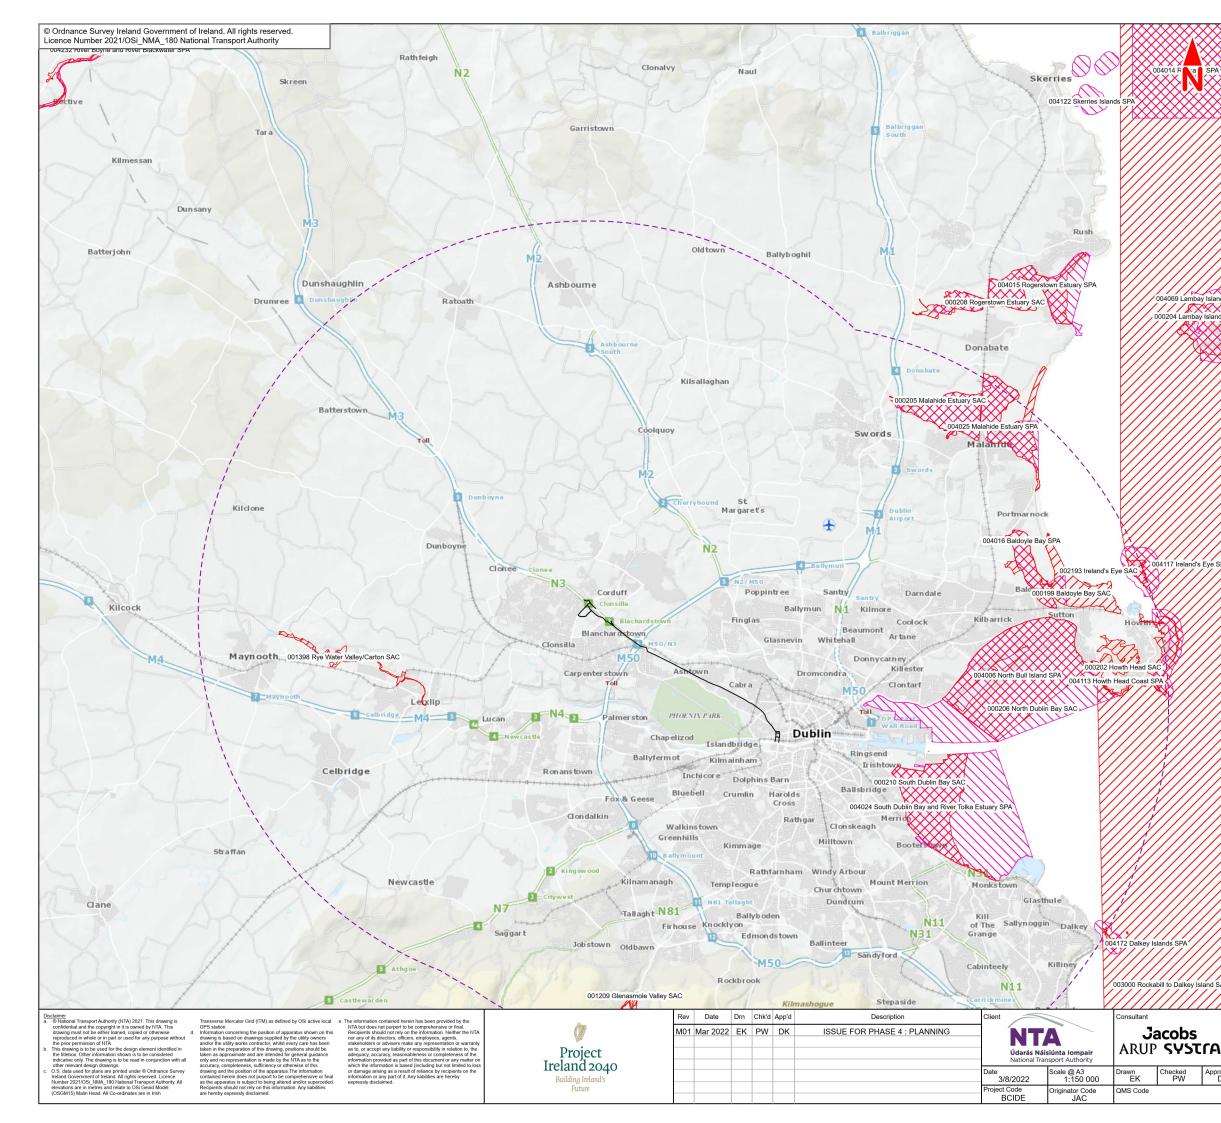

## **Figure 3** European Sites in the Vicinity of the Proposed Scheme

| $\sim$       |                                                                                                                           |
|--------------|---------------------------------------------------------------------------------------------------------------------------|
| $\bigotimes$ | Navan                                                                                                                     |
| $\bigotimes$ | 3 M3 Skerries                                                                                                             |
| >>>          |                                                                                                                           |
| $\otimes$    | M3 M2 M1                                                                                                                  |
|              | Ma                                                                                                                        |
|              | derry Dublin                                                                                                              |
|              | 3                                                                                                                         |
|              | Naas                                                                                                                      |
| //           | Kildara                                                                                                                   |
| //           | Alidare 2                                                                                                                 |
| //           |                                                                                                                           |
|              | Athy                                                                                                                      |
|              | WICKIOW                                                                                                                   |
| nd SPA       | a 2 min strath 1                                                                                                          |
| d SAC        | Caslau                                                                                                                    |
|              | Legend :                                                                                                                  |
| X)           | Blanchardstown to City Centre                                                                                             |
| ¥]]          | Core Bus Corridor Scheme                                                                                                  |
|              | 15km from Proposed Scheme                                                                                                 |
|              |                                                                                                                           |
|              | Special Protection Areas (SPA)                                                                                            |
|              | Special Area of Conservation (SAC)                                                                                        |
|              |                                                                                                                           |
|              |                                                                                                                           |
|              |                                                                                                                           |
| //           |                                                                                                                           |
|              |                                                                                                                           |
|              |                                                                                                                           |
| SPA          |                                                                                                                           |
|              |                                                                                                                           |
|              |                                                                                                                           |
|              |                                                                                                                           |
| //           |                                                                                                                           |
|              |                                                                                                                           |
|              |                                                                                                                           |
|              |                                                                                                                           |
|              |                                                                                                                           |
|              |                                                                                                                           |
|              |                                                                                                                           |
| //           |                                                                                                                           |
|              |                                                                                                                           |
| //           |                                                                                                                           |
|              |                                                                                                                           |
|              |                                                                                                                           |
|              |                                                                                                                           |
|              |                                                                                                                           |
|              |                                                                                                                           |
|              |                                                                                                                           |
|              | Contains Irish Public Sector Data licensed under a Creative Commons Attribution 4.0<br>International (CC BY 4.0) licence. |
| []]          |                                                                                                                           |
|              | 0 1.5 3 4.5 6 7.5 km                                                                                                      |
| SAC          | BAR SCALE                                                                                                                 |
| ///          |                                                                                                                           |
|              | Programme Title<br>BUSCONNECTS DUBLIN<br>CORE BUS CORRIDORS INFRASTRUCTURE WORKS                                          |
|              | Drawing Title                                                                                                             |
| 1            | Blanchardstown to City Centre Core Bus Corridor Scheme<br>Figure 3                                                        |
| oved         | European sites in the Vicinity of the Proposed Scheme                                                                     |

 Drawing File Name
 Sheet Number
 Status
 Rev

 BCIDE-JAC-ENV\_BD-0005\_XX\_00-DR-GG-1090
 1 of 2
 A
 M01

Drawing File Name BCIDE-JAC-<u>ENV\_BD-0005\_XX\_00-DR-GG-1091</u> Sheet Number 2 of 2 Α