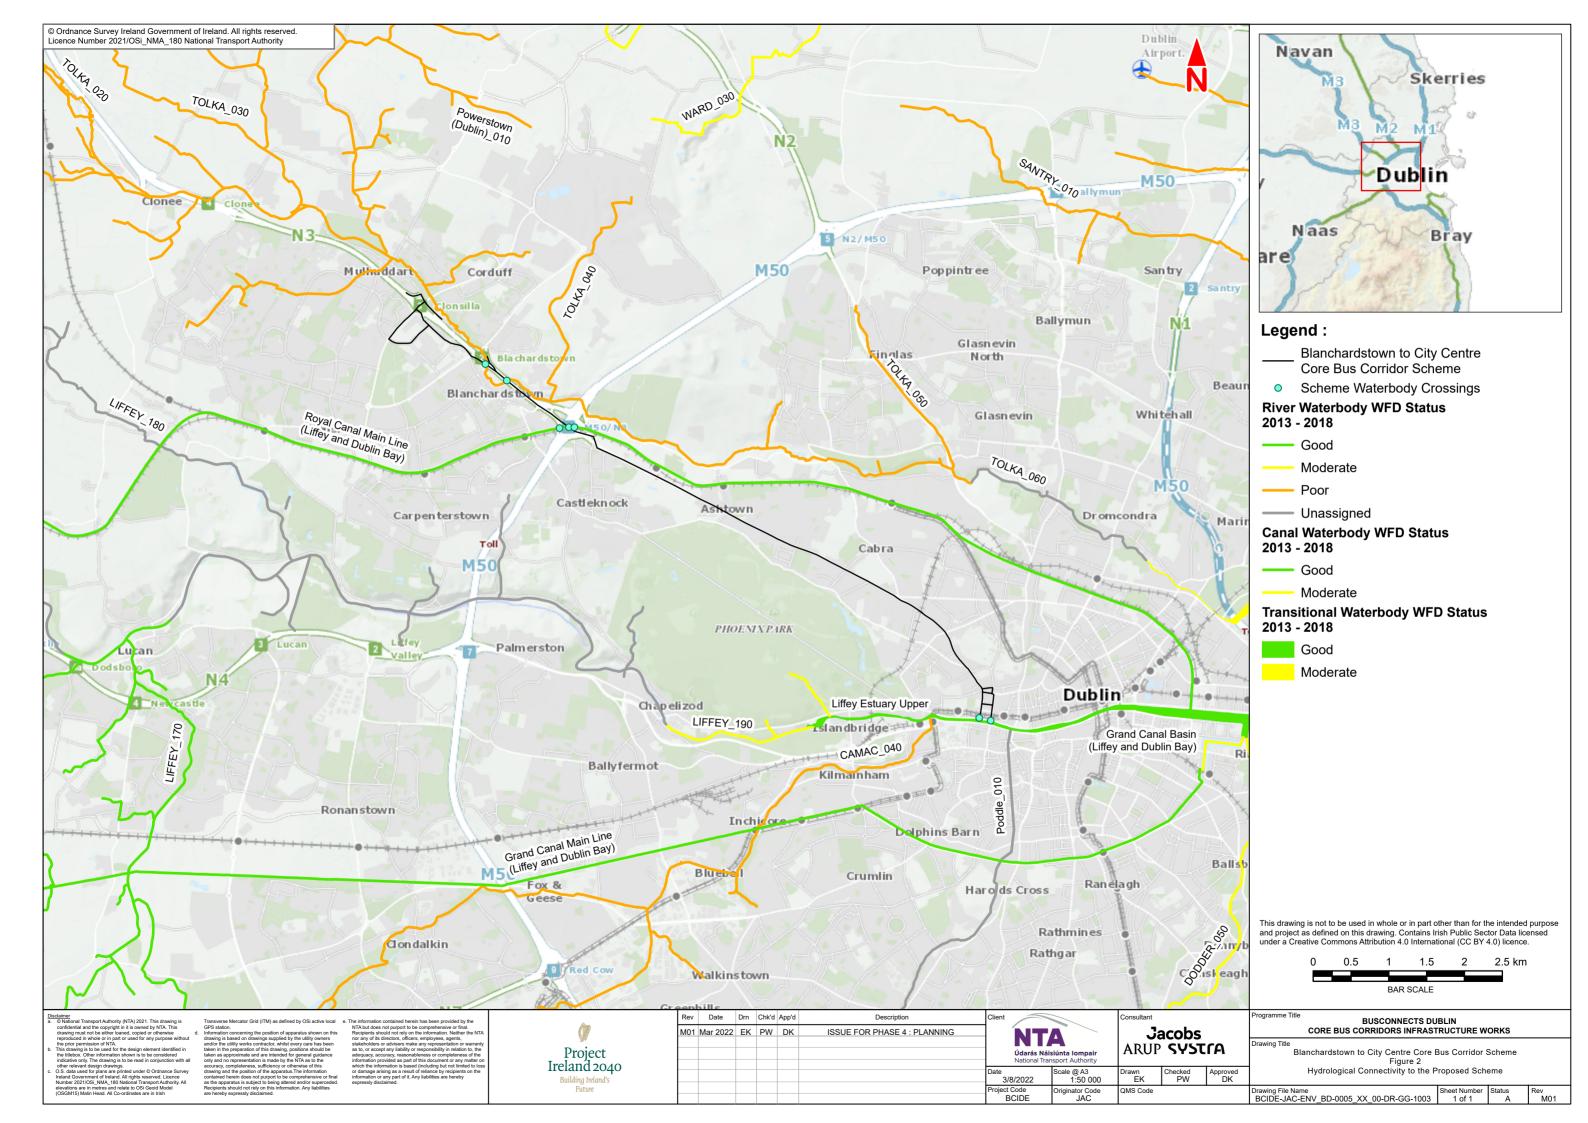

Blanchardstown to City Centre Core Bus Corridor Scheme May 2022

Natura Impact Statement

Figures and Appendices



## **Figure 1** Proposed Scheme Location





## **Figure 2** Hydrological Connectivity to the Proposed Scheme





## **Figure 3** European Sites in the Vicinity of the Proposed Scheme



| $\sim$       |                                                                                                                           |
|--------------|---------------------------------------------------------------------------------------------------------------------------|
| $\bigotimes$ | Navan                                                                                                                     |
| $\bigotimes$ | 3 M3 Skerries                                                                                                             |
| >>>          |                                                                                                                           |
| $\otimes$    | M3