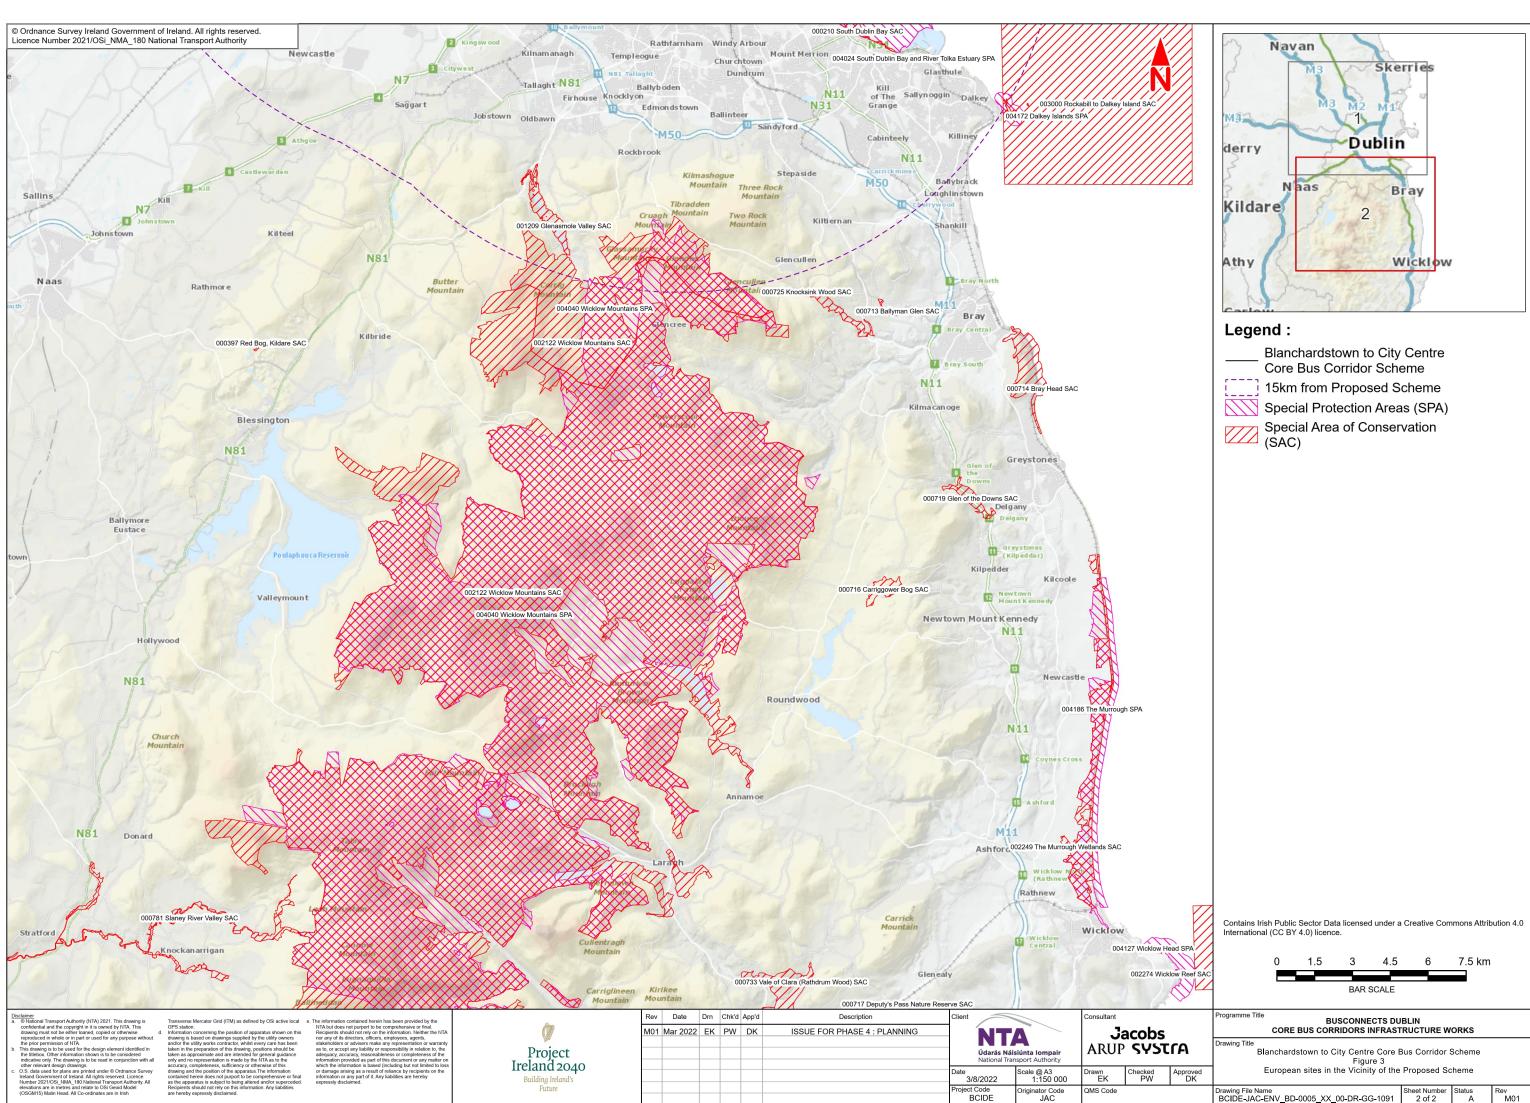

## **Figure 3** European Sites in the Vicinity of the Proposed Scheme

| $\sim$       |                                                                                                                           |
|--------------|---------------------------------------------------------------------------------------------------------------------------|
| $\bigotimes$ | Navan                                                                                                                     |
| $\bigotimes$ | 3 M3 Skerries                                                                                                             |
| >>>          |                                                                                                                           |
| $\otimes$    | M3 M2 M1                                                                                                                  |
|              | Ma                                                                                                                        |
|              | derry Dublin                                                                                                              |
|              | 3                                                                                                                         |
|              | Naas                                                                                                                      |
| //           | Kildara                                                                                                                   |
| //           | Alidare 2                                                                                                                 |
| //           |                                                                                                                           |
|              | Athy                                                                                                                      |
|              | WICKIOW                                                                                                                   |
| nd SPA       | a 2 min strath 1                                                                                                          |
| d SAC        | Caslau                                                                                                                    |
|              | Legend :                                                                                                                  |
| X)           | Blanchardstown to City Centre                                                                                             |
| ¥]]          | Core Bus Corridor Scheme                                                                                                  |
|              | 15km from Proposed Scheme                                                                                                 |
|              |                                                                                                                           |
|              | Special Protection Areas (SPA)                                                                                            |
|              | Special Area of Conservation (SAC)                                                                                        |
|              |                                                                                                                           |
|              |                                                                                                                           |
|              |                                                                                                                           |
| //           |                                                                                                                           |
|              |                                                                                                                           |
|              |                                                                                                                           |
| SPA          |                                                                                                                           |
|              |                                                                                                                           |
|              |                                                                                                                           |
|              |                                                                                                                           |
| //           |                                                                                                                           |
|              |                                                                                                                           |
|              |                                                                                                                           |
|              |                                                                                                                           |
|              |                                                                                                                           |
|              |                                                                                                                           |
|              |                                                                                                                           |
| //           |                                                                                                                           |
|              |                                                                                                                           |
| //           |                                                                                                                           |
|              |                                                                                                                           |
|              |                                                                                                                           |
|              |                                                                                                                           |
|              |                                                                                                                           |
|              |                                                                                                                           |
|              |                                                                                                                           |
|              | Contains Irish Public Sector Data licensed under a Creative Commons Attribution 4.0<br>International (CC BY 4.0) licence. |
| []]          |                                                                                                                           |
|              | 0 1.5 3 4.5 6 7.5 km                                                                                                      |
| SAC          | BAR SCALE                                                                                                                 |
| ///          |                                                                                                                           |
|              | Programme Title<br>BUSCONNECTS DUBLIN<br>CORE BUS CORRIDORS INFRASTRUCTURE WORKS                                          |
|              | Drawing Title                                                                                                             |
| 1            | Blanchardstown to City Centre Core Bus Corridor Scheme<br>Figure 3                                                        |
| oved         | European sites in the Vicinity of the Proposed Scheme                                                                     |

 Drawing File Name
 Sheet Number
 Status
 Rev

 BCIDE-JAC-ENV\_BD-0005\_XX\_00-DR-GG-1090
 1 of 2
 A
 M01

Drawing File Name BCIDE-JAC-<u>ENV\_BD-0005\_XX\_00-DR-GG-1091</u> Sheet Number 2 of 2 Α