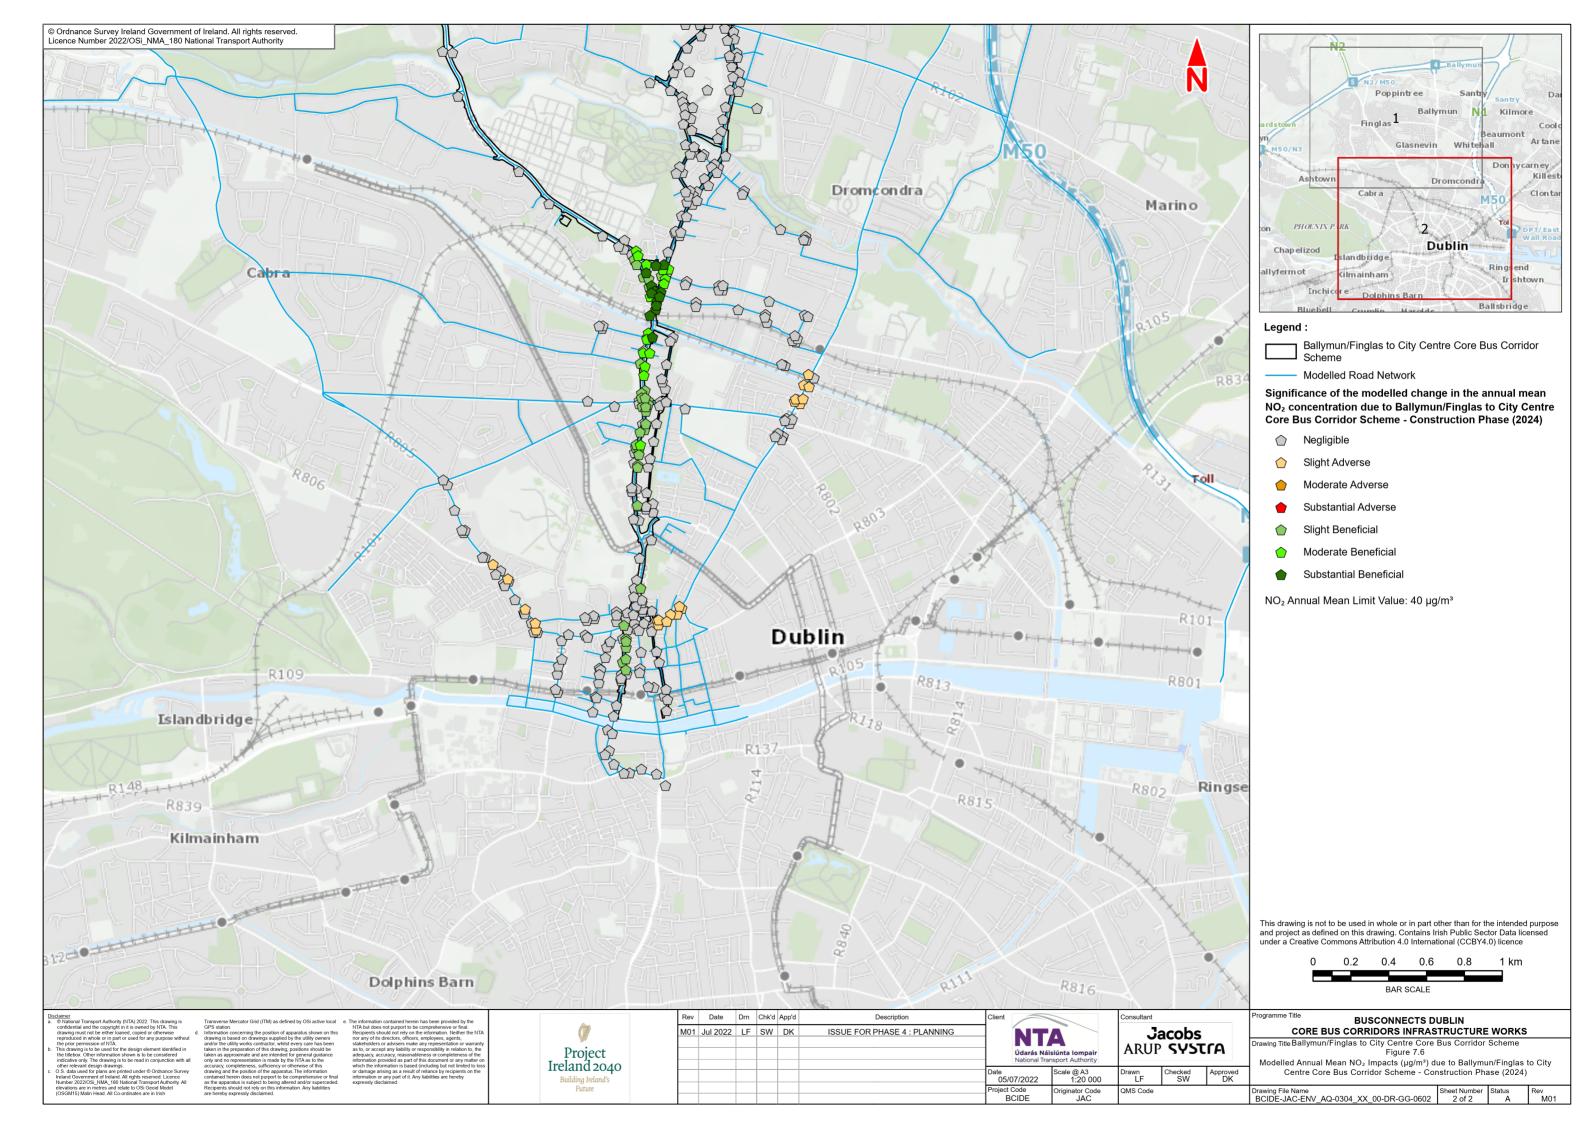

# 7.6 Modelled Annual Mean NO<sub>2</sub> Impacts (μg/m³) due to Ballymun / Fignlas to City Centre Core Bus Corridor Scheme Construction Phase (2024)

7.7
Modelled Annual Mean
PM<sub>10</sub> Impacts (µg/m³) due to
Ballymun / Finglas to City Centre
Core Bus Corridor Scheme Construction Phase (2024)