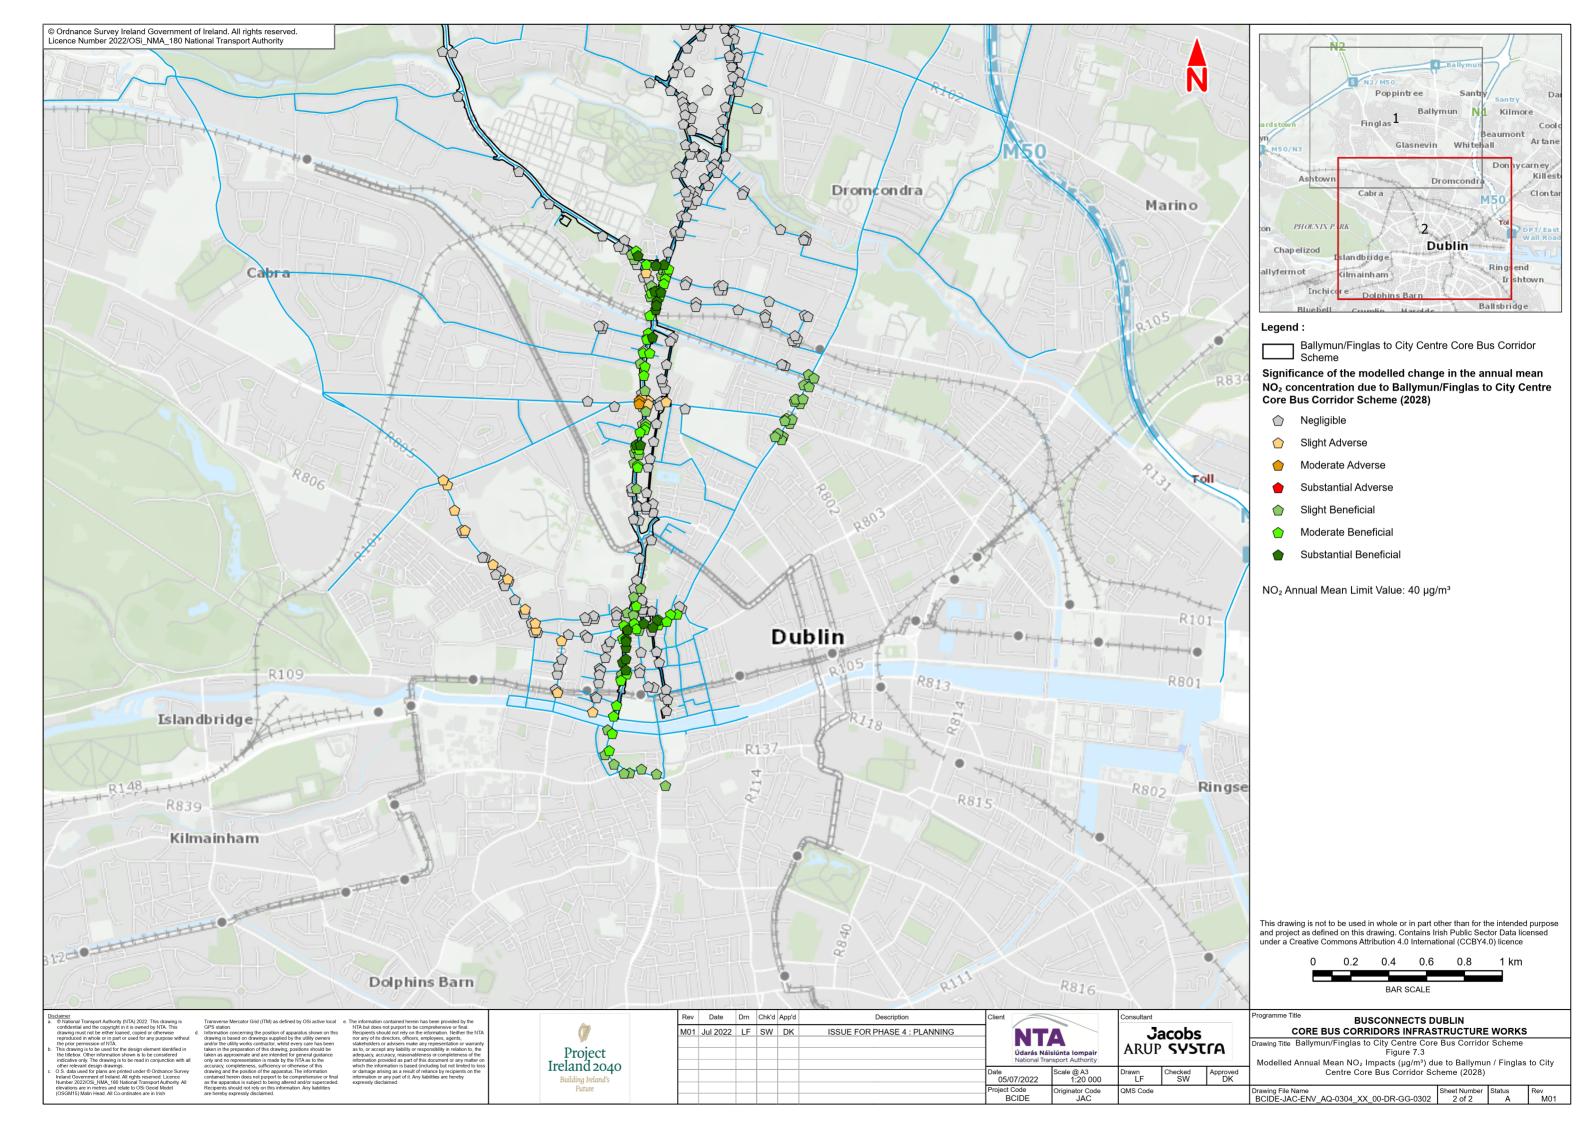

#### 7.3 Modelled Annual Mean NO<sub>2</sub> Impacts (μg/m³) du

NO<sub>2</sub> Impacts (μg/m³) due to Ballymun / Finglas to City Centre Core Bus Corridor Scheme (2028)