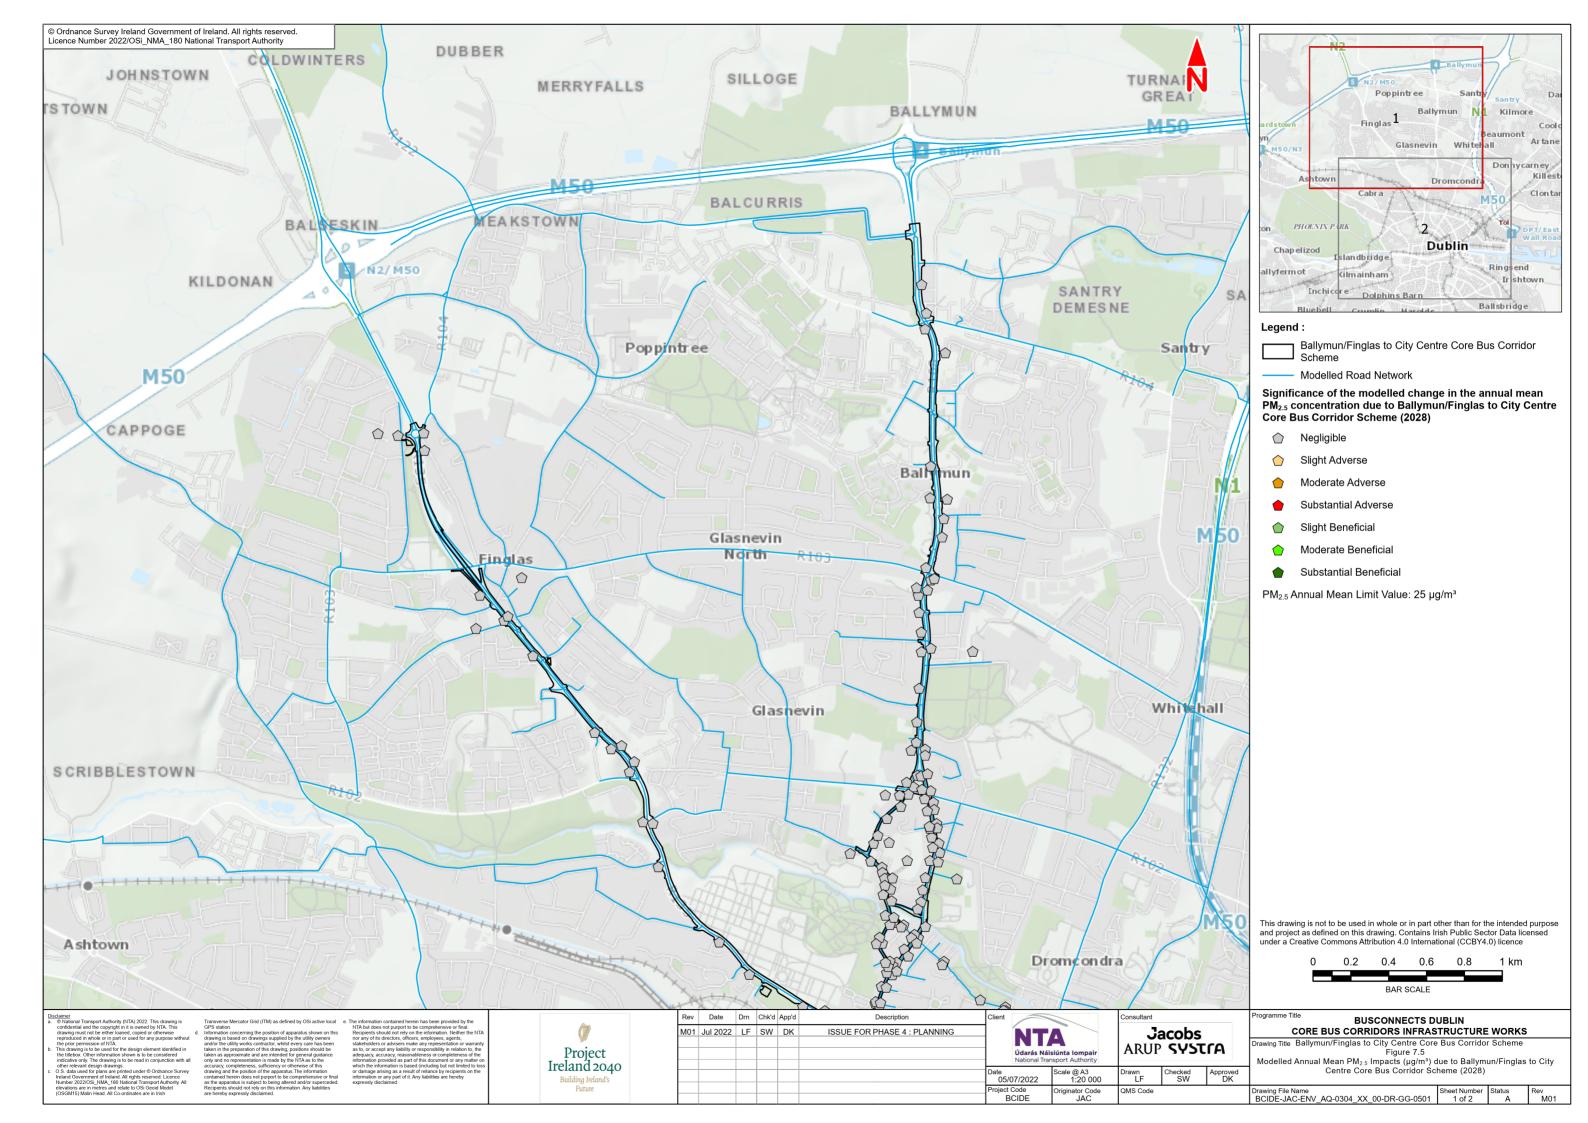

## 7.5 Modelled Annual Mean PM2.5 Impacts (μg/m³) due to Ballymun / Finglas to City Centre Core Bus Corridor Scheme (2028)