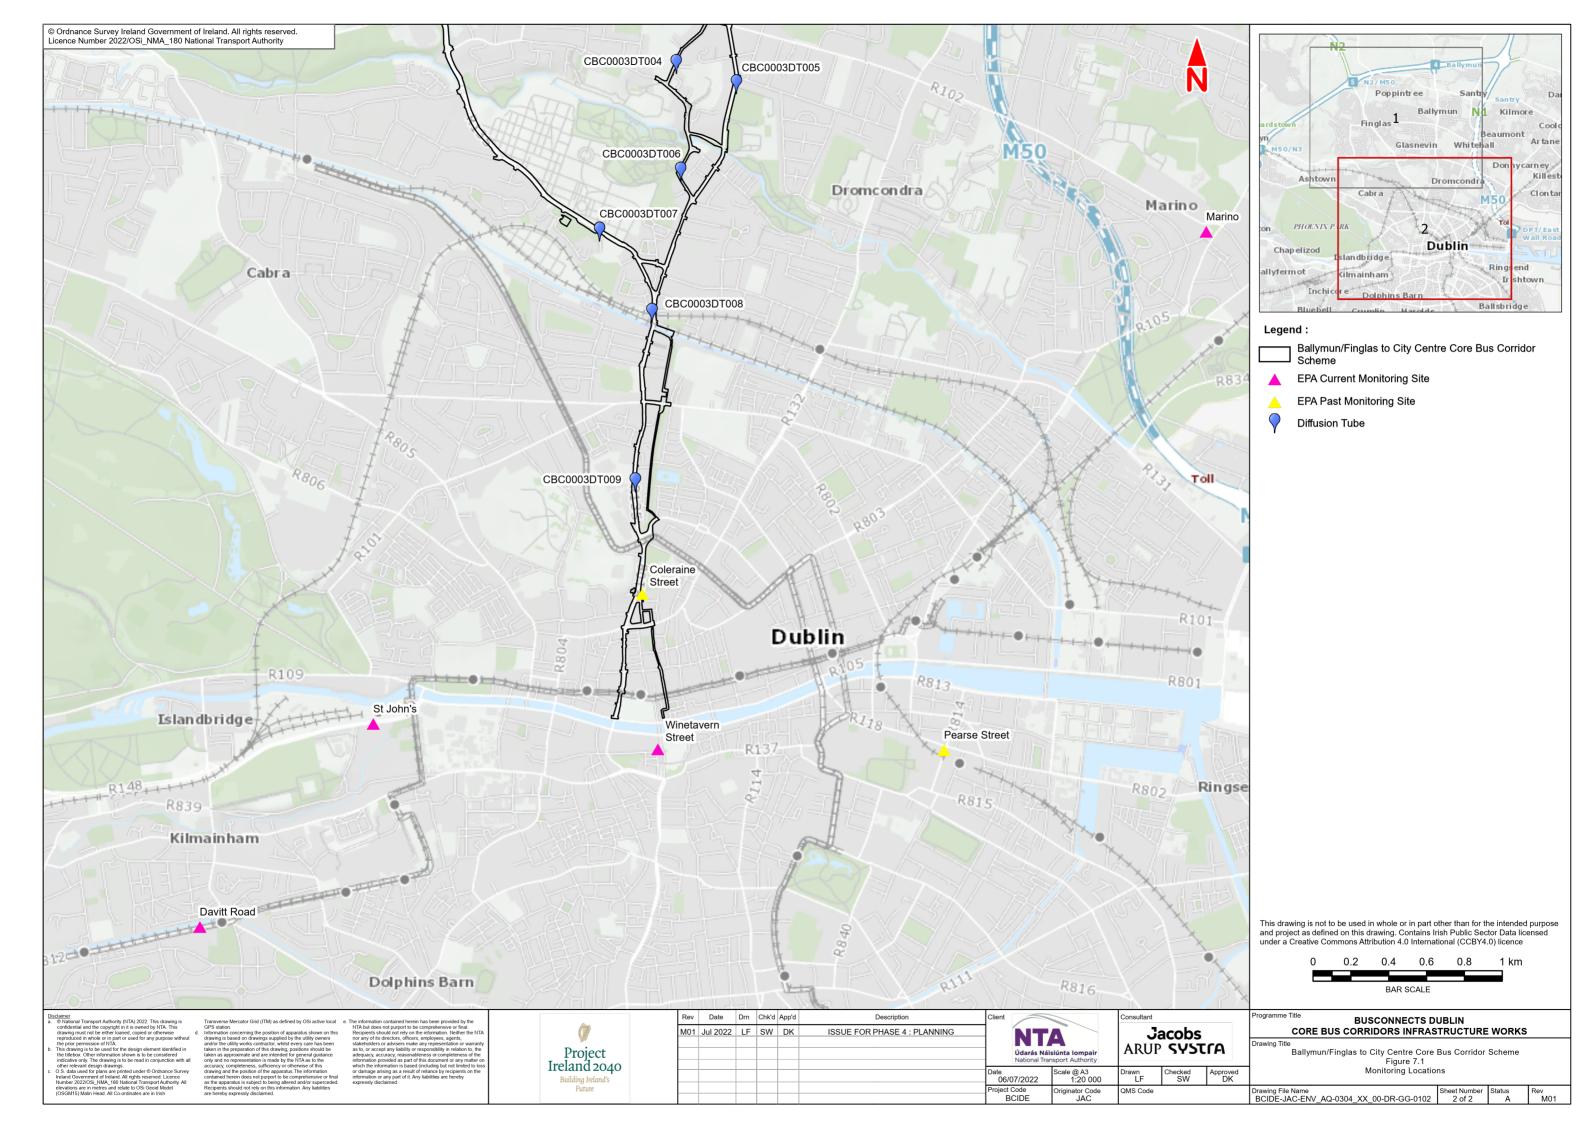

**7.1**Monitoring Locations





**7.2** Air Quality Zones







#### 7.3 Modelled Annual Mean NO<sub>2</sub> Impacts (μg/m³) du

NO<sub>2</sub> Impacts (μg/m³) due to Ballymun / Finglas to City Centre Core Bus Corridor Scheme (2028)









## 7.4 Modelled Annual Mean PM<sub>10</sub> Impacts (μg/m³) due to Ballymun / Finglas to City Centre Core Bus Corridor Scheme (2028)









## 7.5 Modelled Annual Mean PM2.5 Impacts (μg/m³) due to Ballymun / Finglas to City Centre Core Bus Corridor Scheme (2028)









# 7.6 Modelled Annual Mean NO<sub>2</sub> Impacts (μg/m³) due to Ballymun / Fignlas to City Centre Core Bus Corridor Scheme Construction Phase (2024)









7.7
Modelled Annual Mean
PM<sub>10</sub> Impacts (µg/m³) due to
Ballymun / Finglas to City Centre
Core Bus Corridor Scheme Construction Phase (2024)