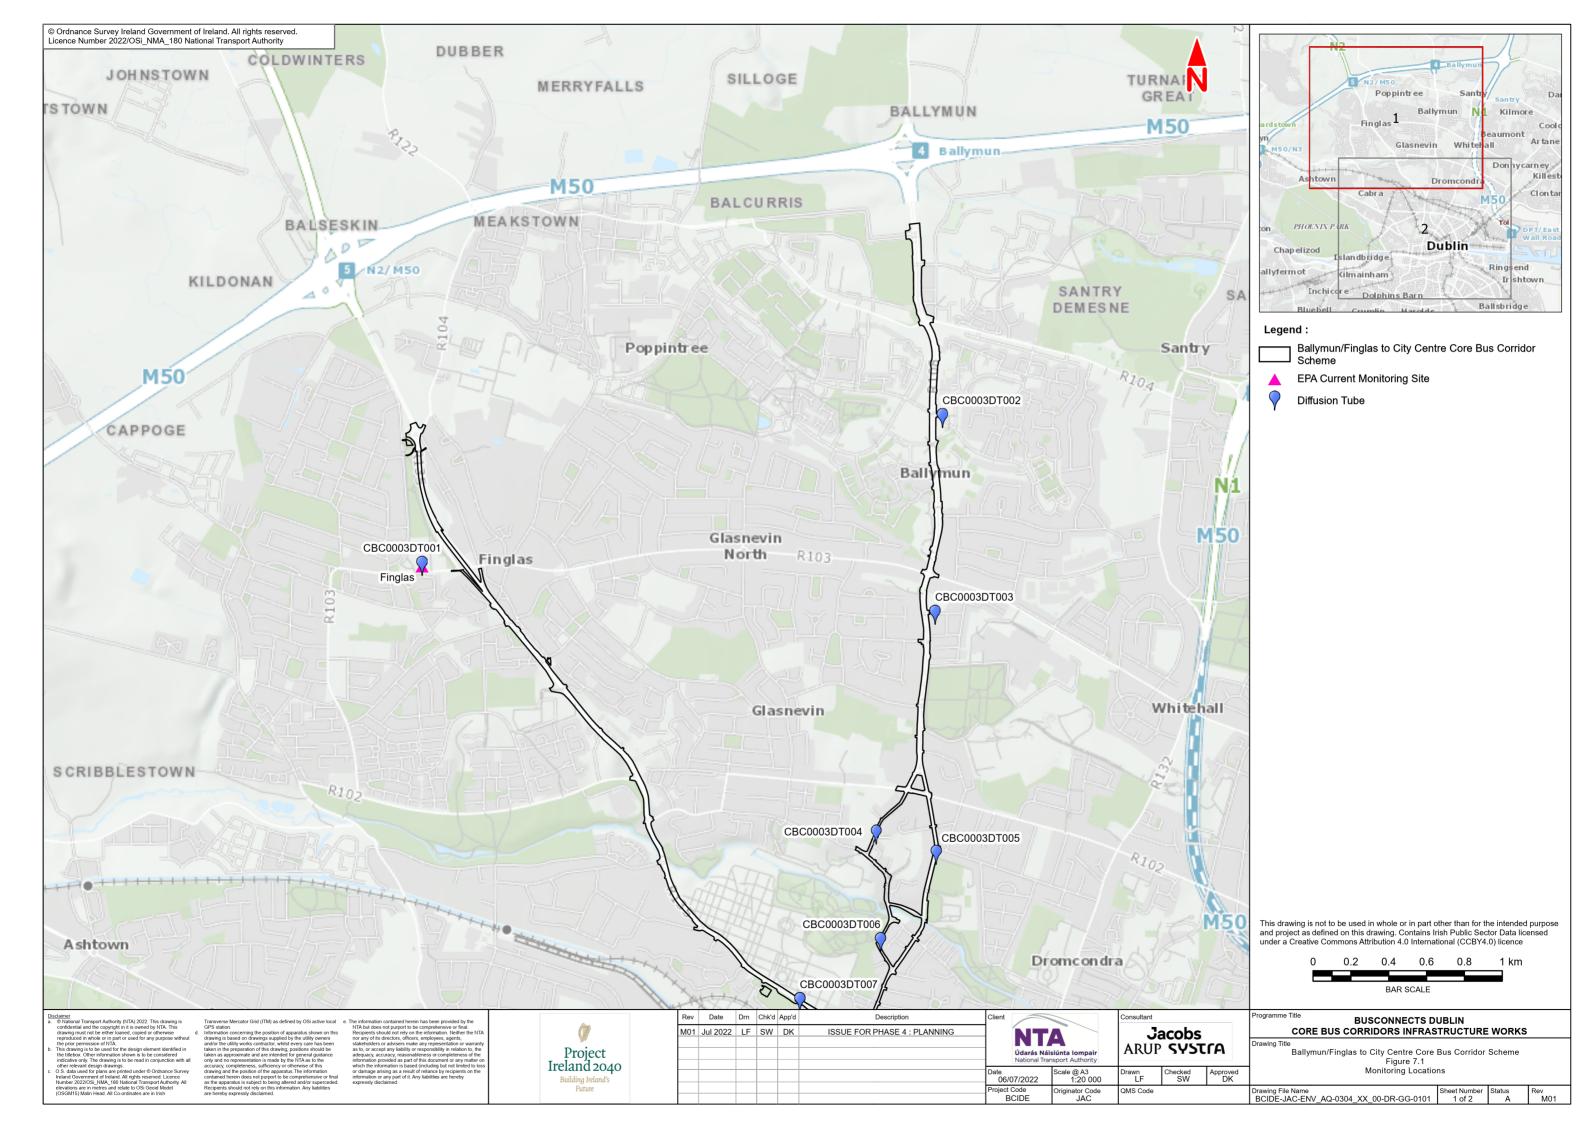

**7.1**Monitoring Locations





**7.2** Air Quality Zones







#### 7.3 Modelled Annual Mean NO<sub>2</sub> Impacts (μg/m³) du

NO<sub>2</sub> Impacts (μg/m³) due to Ballymun / Finglas to City Centre Core Bus Corridor Scheme (2028)









## 7.4 Modelled Annual Mean PM<sub>10</sub> Impacts (μg/m³) due to Ballymun / Finglas to City Centre Core Bus Corridor Scheme (2028)









## 7.5 Modelled Annual Mean PM2.5 Impacts (μg/m³) due to Ballymun / Finglas to City Centre Core Bus Corridor Scheme (2028)









# 7.6 Modelled Annual Mean NO<sub>2</sub> Impacts (μg/m³) due to Ballymun / Fignlas to City Centre Core Bus Corridor Scheme Construction Phase (2024)









7.7
Modelled Annual Mean
PM<sub>10</sub> Impacts (µg/m³) due to
Ballymun / Finglas to City Centre
Core Bus Corridor Scheme Construction Phase (2024)