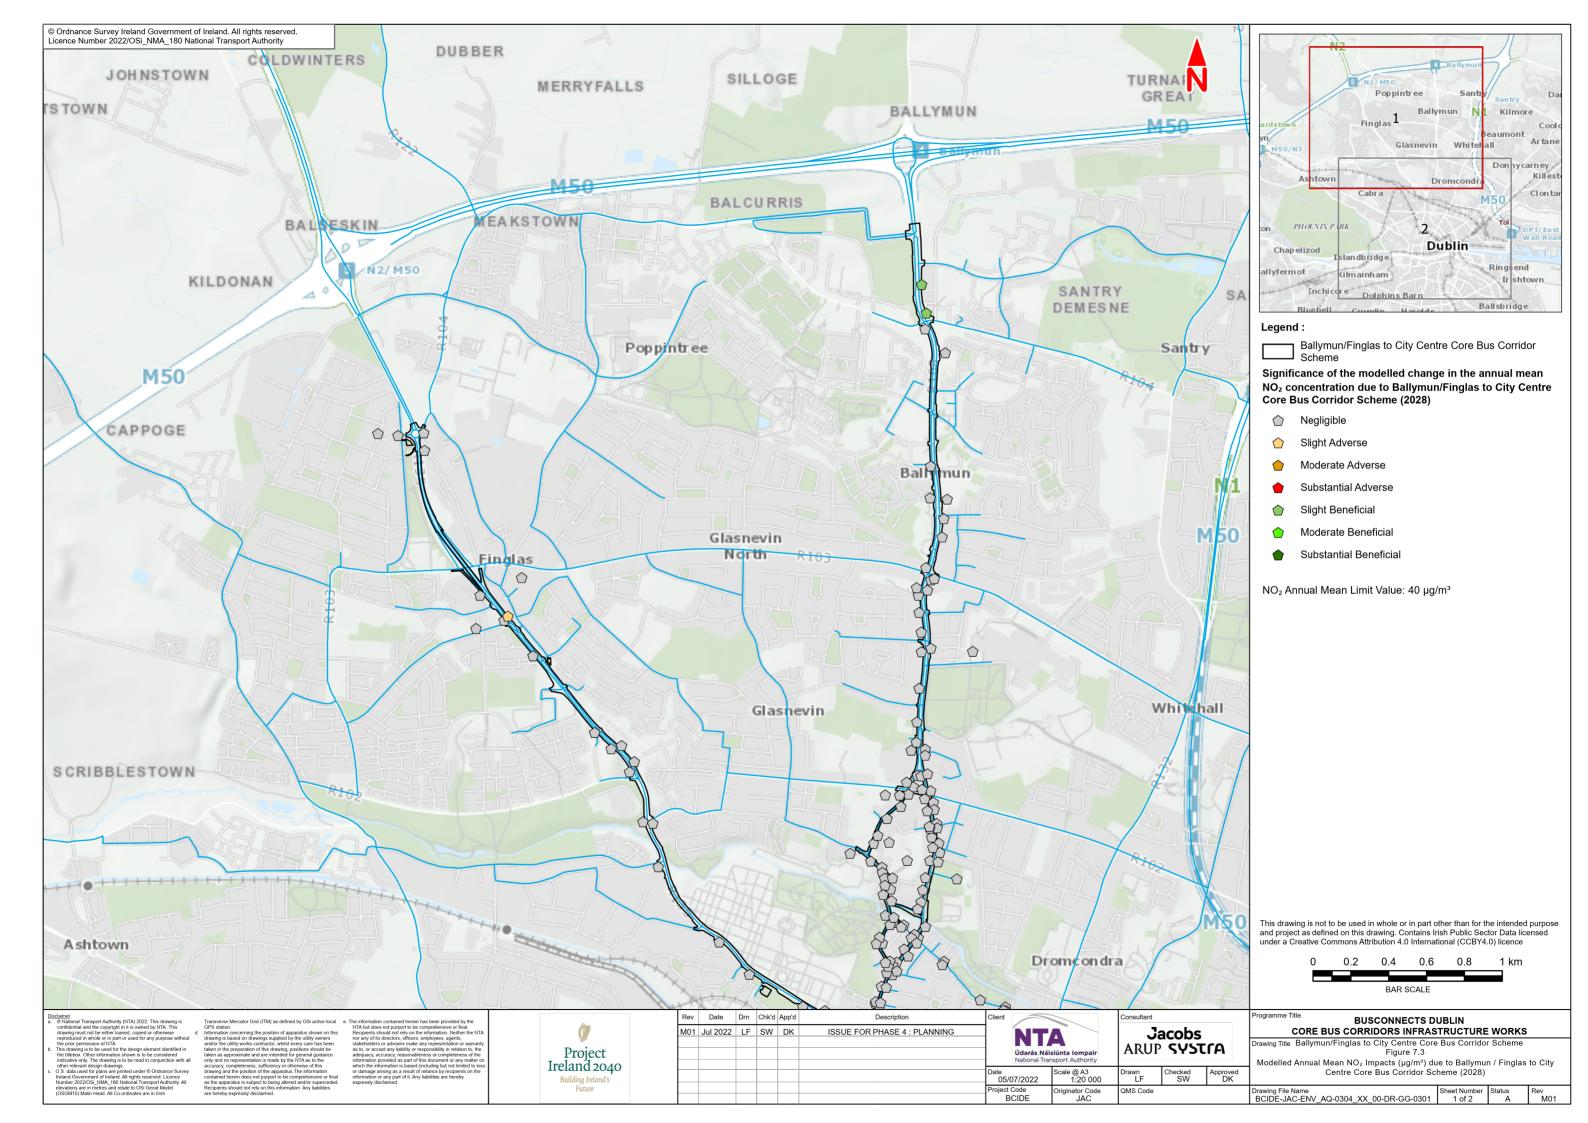

#### 7.3 Modelled Annual Mean NO<sub>2</sub> Impacts (μg/m³) du

NO<sub>2</sub> Impacts (μg/m³) due to Ballymun / Finglas to City Centre Core Bus Corridor Scheme (2028)