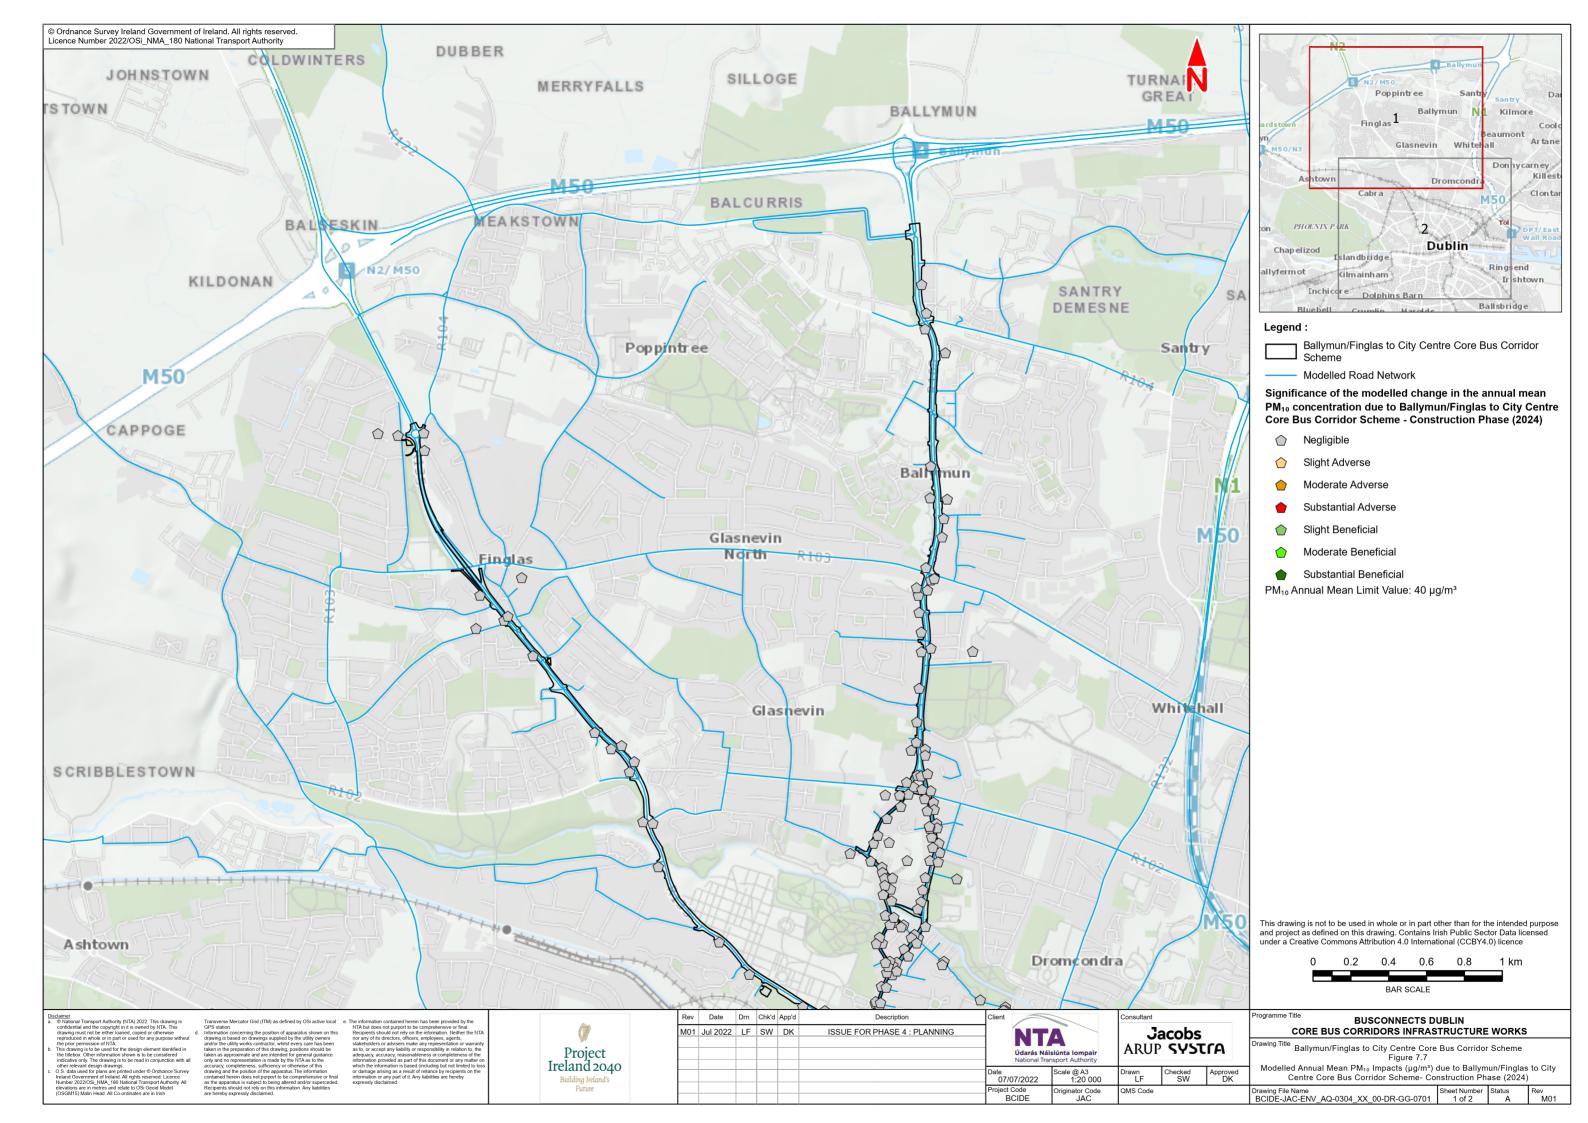

# 7.6 Modelled Annual Mean NO<sub>2</sub> Impacts (μg/m³) due to Ballymun / Fignlas to City Centre Core Bus Corridor Scheme Construction Phase (2024)

7.7
Modelled Annual Mean
PM<sub>10</sub> Impacts (µg/m³) due to
Ballymun / Finglas to City Centre
Core Bus Corridor Scheme Construction Phase (2024)