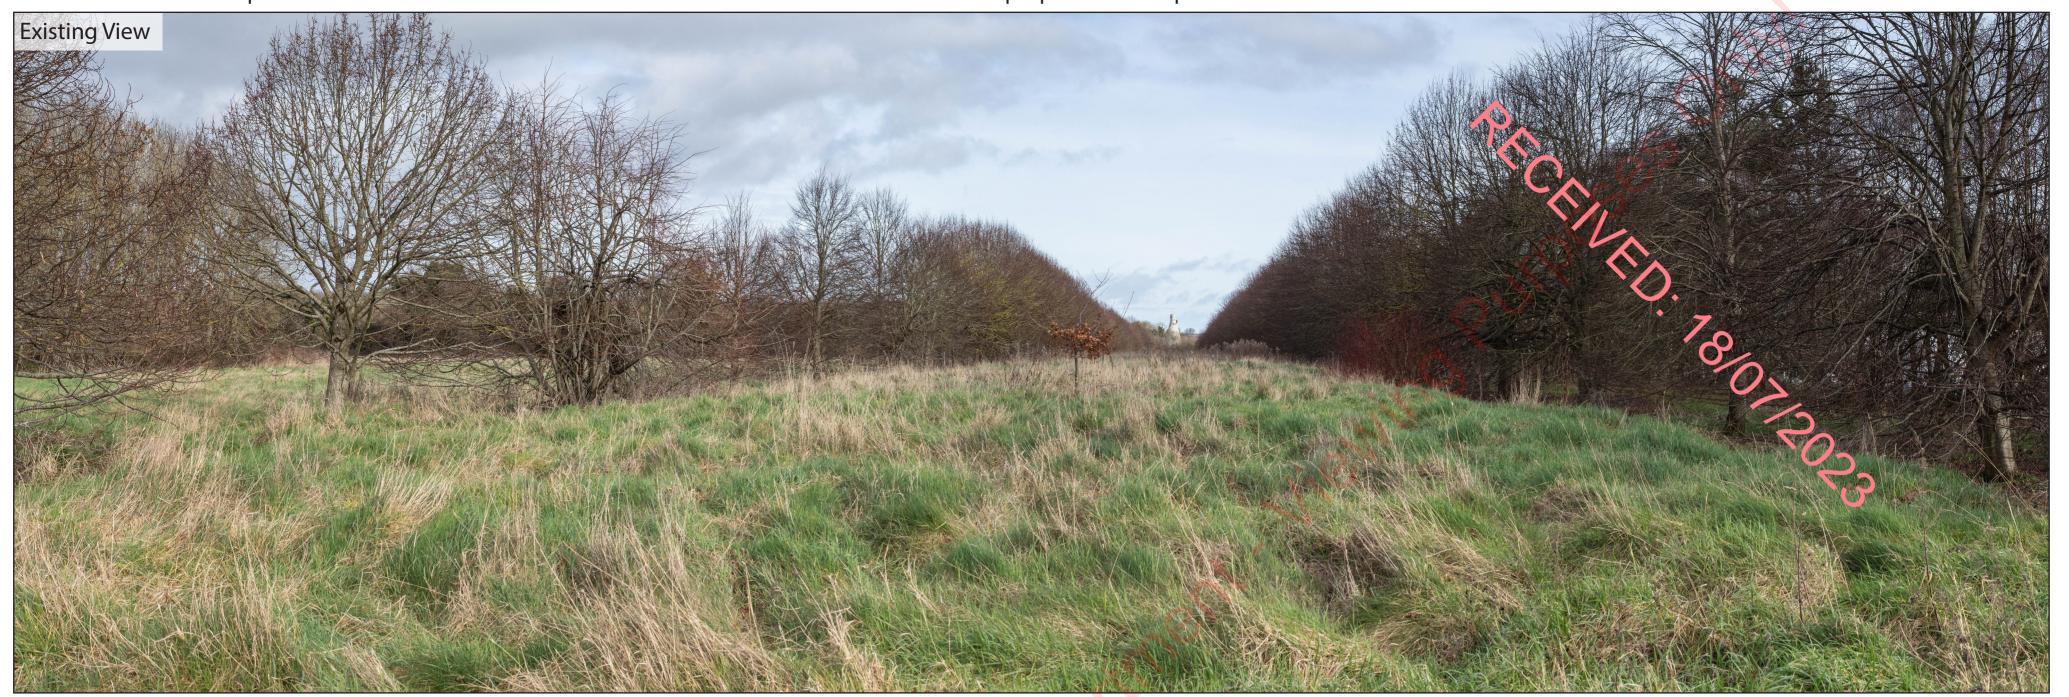

Viewing Instructions

Angle of View of Panorama: 80°

Correct Viewing Distance (printed at A2 size): 37.5cm

Viewpoint Location & Capture Information Location (ITM): 698499.61, 734807.07 Camera Level (Metres Above Ordnance Datum): 57.6 Date & Time: 03/02/2023, 12:08 pm Visibility Information
Distance to Proposal (km): 0.0
Visibility Status: Open Visibility
Direction of View: NE

Camera Information
Camera: Canon 5D Mark IV
Lens: Canon EF 50mm f/1.4 USM
Focal Length: 50mm

Visuals prepared by

INNOVISION

Sligo Airport Business Park
Strandhill
Sligo

www.innovision.ie
+353(0)71 - 912 8220