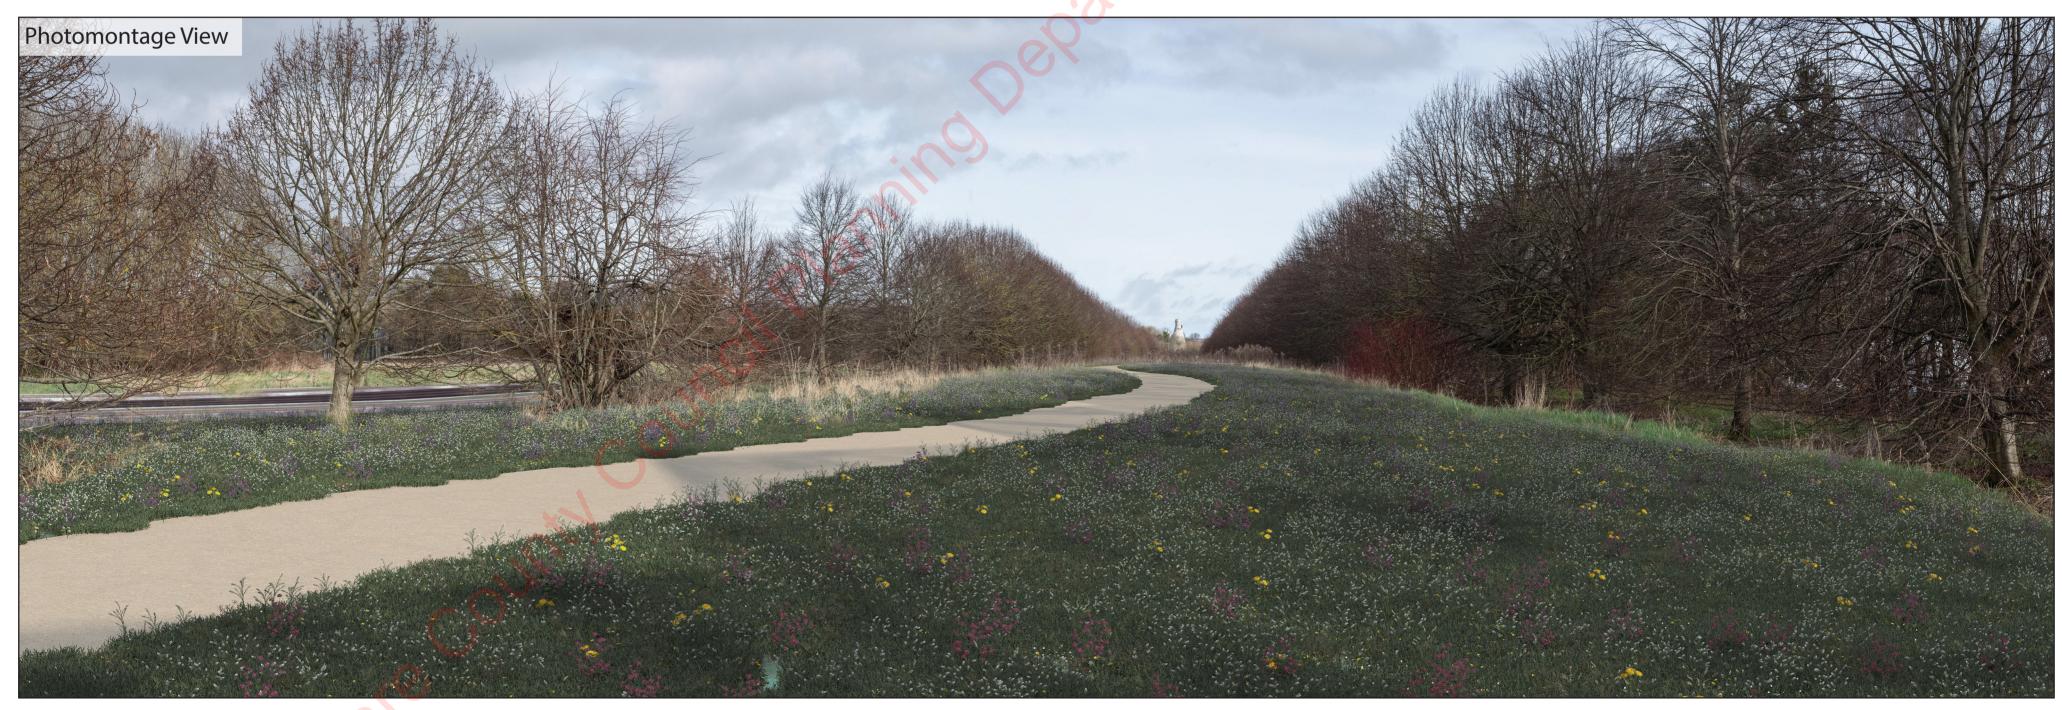

Viewing Instructions

Angle of View of Panorama: 80°

Correct Viewing Distance (printed at A2 size): 37.5cm

Viewpoint Location & Capture Information Location (ITM): 698499.61, 734807.07 Camera Level (Metres Above Ordnance Datum): 57.6 Date & Time: 03/02/2023, 12:08 pm Visibility Information
Distance to Proposal (km): 0.0
Visibility Status: Open Visibility
Direction of View: NE

Camera Information
Camera: Canon 5D Mark IV
Lens: Canon EF 50mm f/1.4 USM
Focal Length: 50mm

Visuals prepared by

INNOVISION

Sligo Airport Business Park
Strandhill
Sligo

www.innovision.ie
+353(0)71 - 912 8220