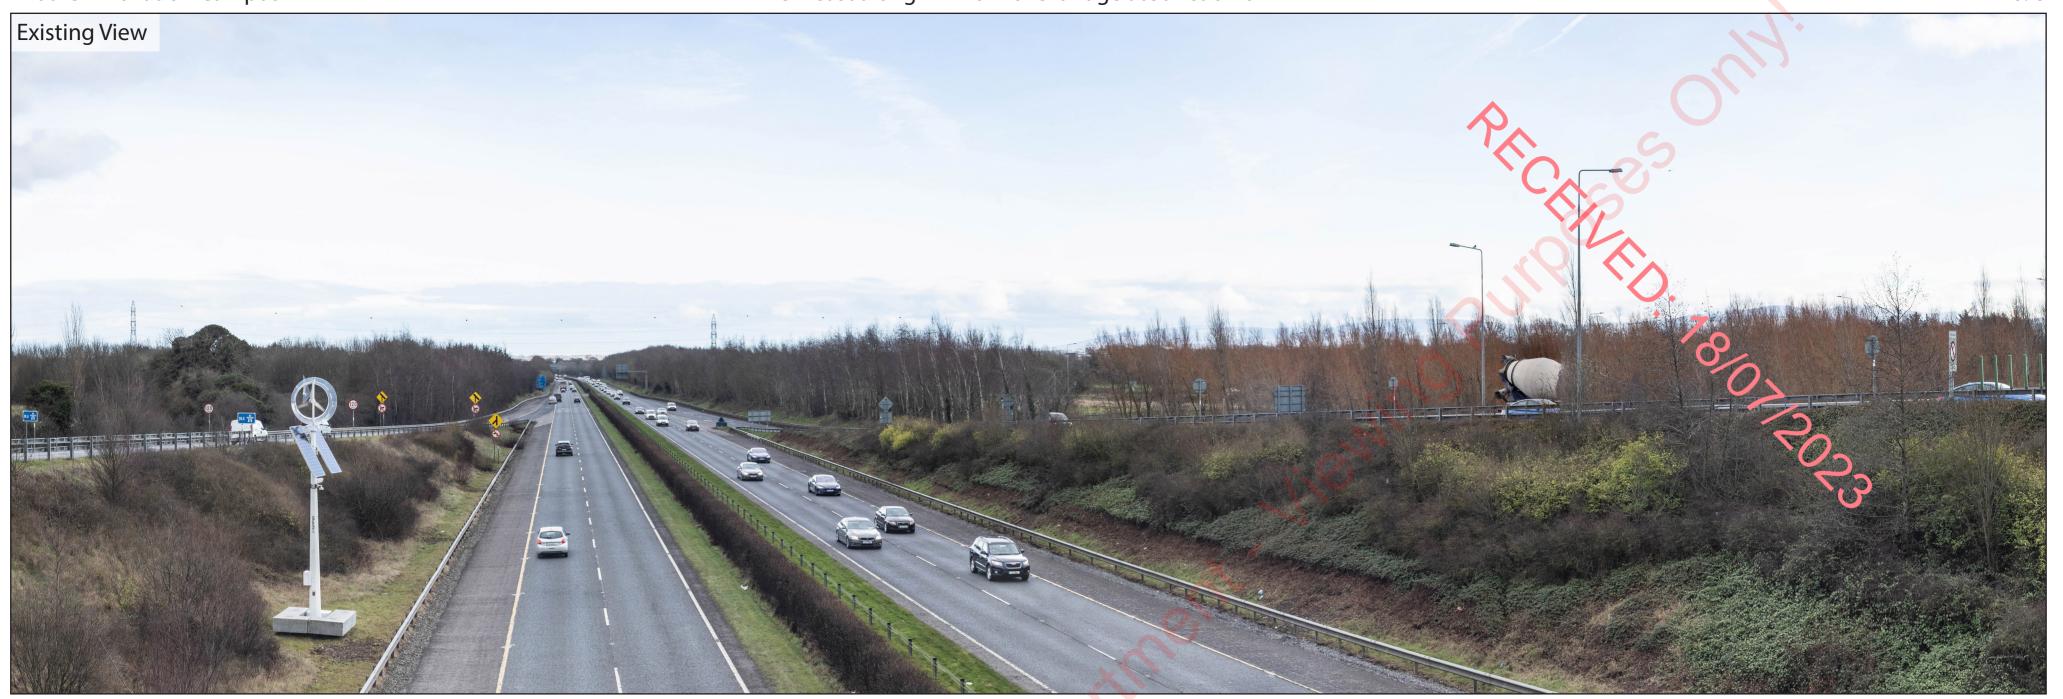

Viewing Instructions

Angle of View of Panorama: 80°

Correct Viewing Distance (printed at A2 size): 37.5cm

Viewpoint Location & Capture Information Location (ITM): 697730.37, 735408.63 Camera Level (Metres Above Ordnance Datum): 73.1 Date & Time: 03/02/2023, 2:22 pm Visibility Information
Distance to Proposal (km): 0.6
Visibility Status: Partially Screened
Direction of View: ESE

Camera Information
Camera: Canon 5D Mark IV
Lens: Canon EF 50mm f/1.4 USM
Focal Length: 50mm

Visuals prepared by

INNOVISION

Sligo Airport Business Park
Strandhill
Sligo

www.innovision.ie
+353(0)71 - 912 8220