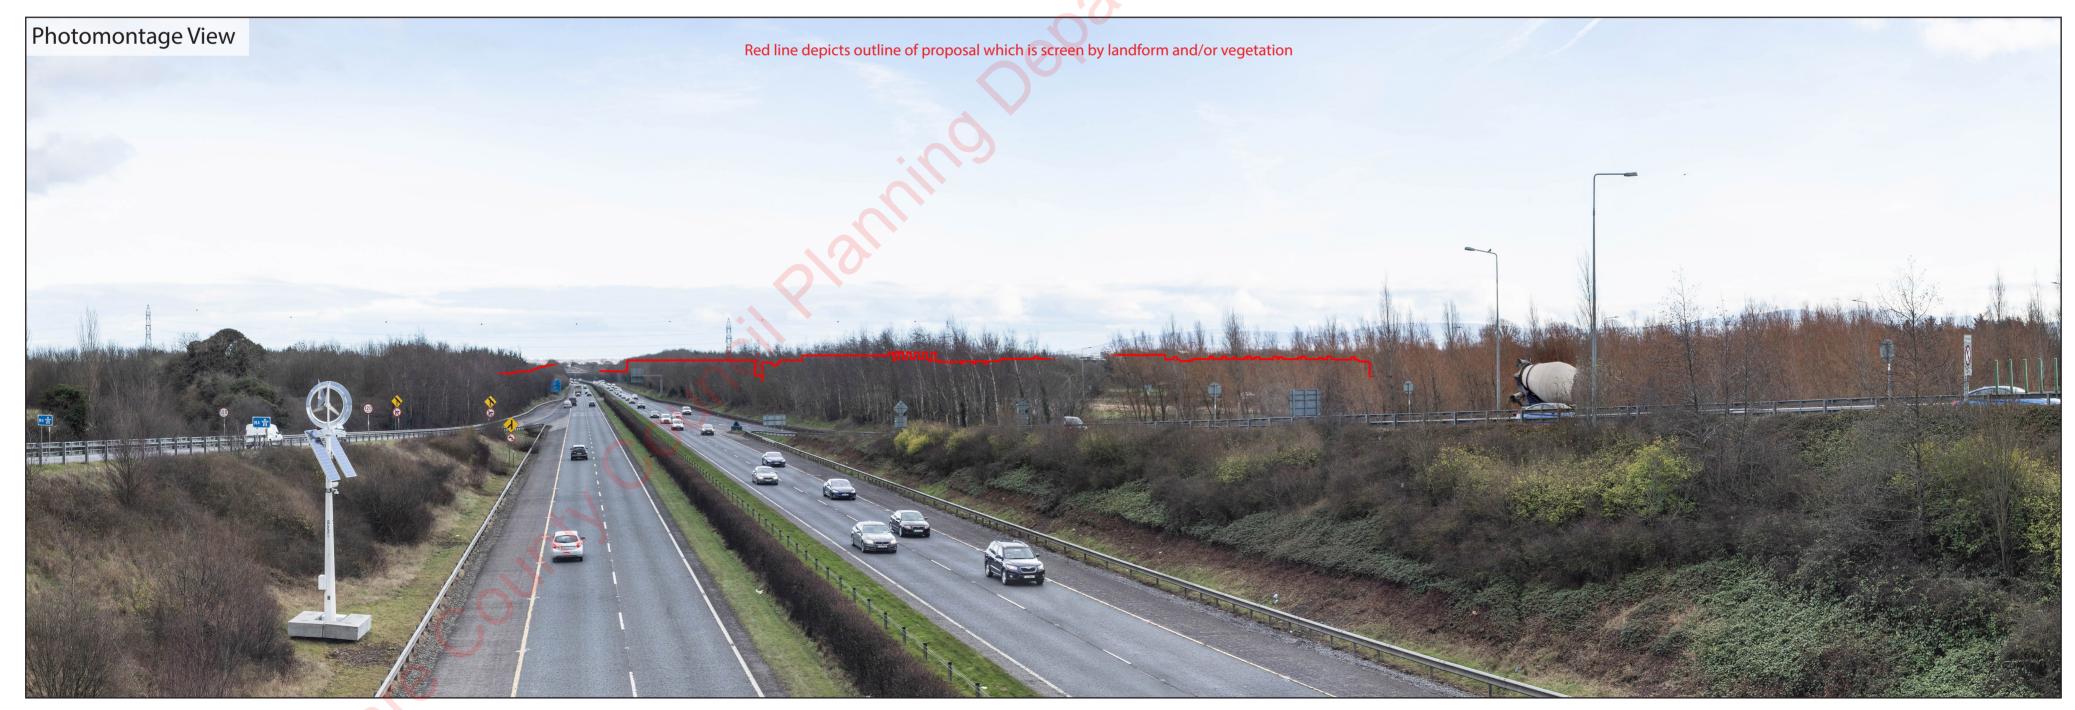

Viewing Instructions

Angle of View of Panorama: 80°

Correct Viewing Distance (printed at A2 size): 37.5cm

Viewpoint Location & Capture Information Location (ITM): 697730.37, 735408.63 Camera Level (Metres Above Ordnance Datum): 73.1 Date & Time: 03/02/2023, 2:22 pm Visibility Information
Distance to Proposal (km): 0.6
Visibility Status: Partially Screened
Direction of View: ESE

Camera Information
Camera: Canon 5D Mark IV
Lens: Canon EF 50mm f/1.4 USM
Focal Length: 50mm

Visuals prepared by

INNOVISION

Sligo Airport Business Park
Strandhill
Sligo

www.innovision.ie
+353(0)71 - 912 8220