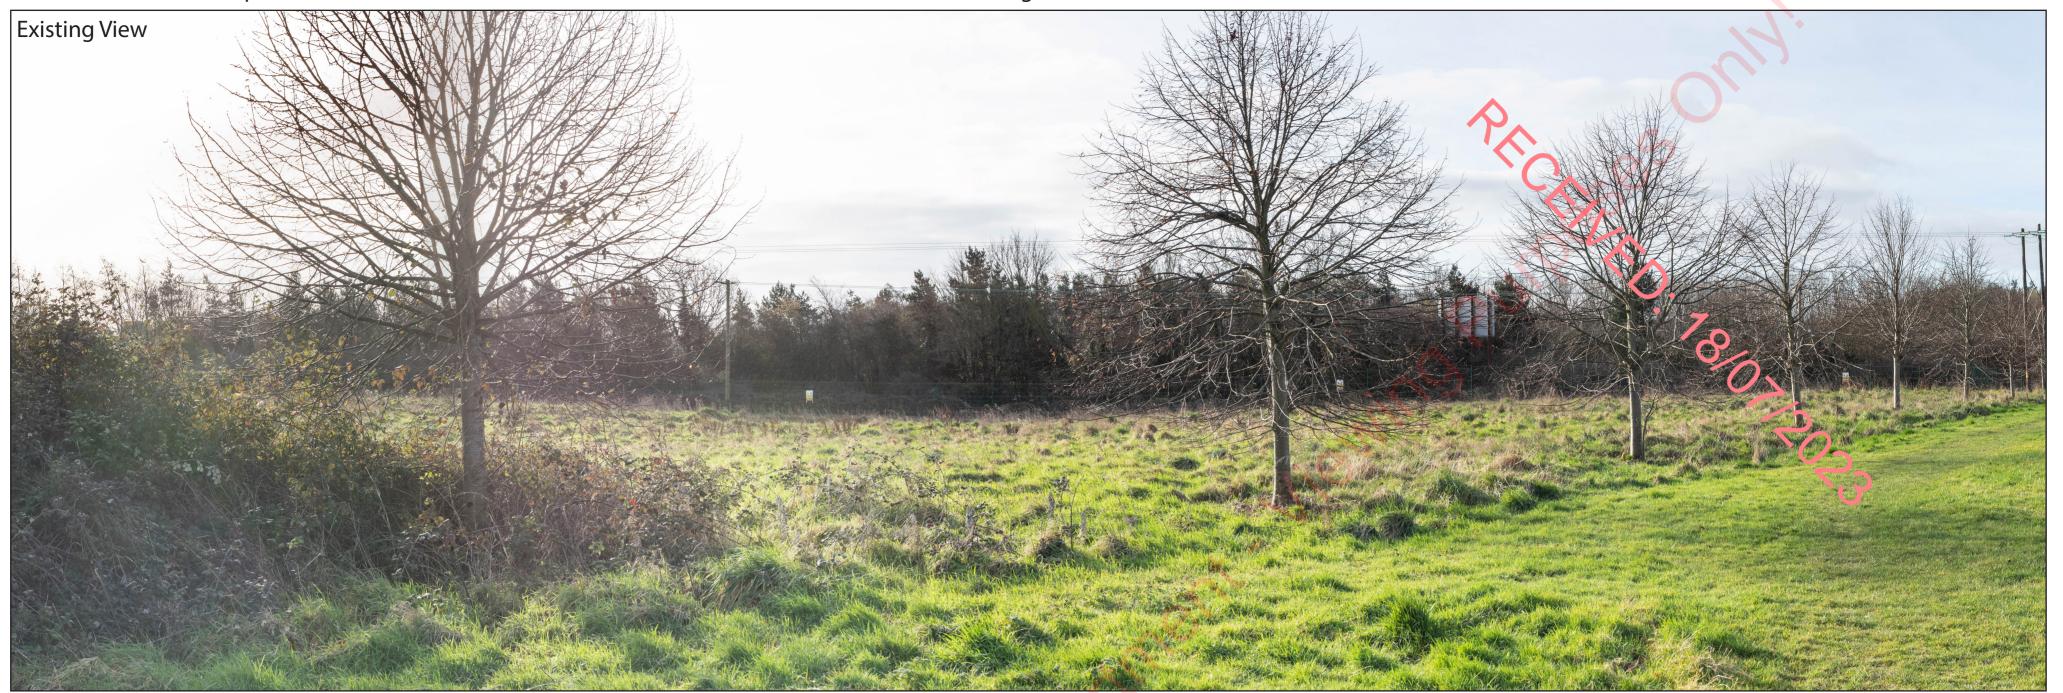

Viewing Instructions
Angle of View of Panorama: 80°
Correct Viewing Distance (printed at A2 size): 37.5cm

Viewpoint Location & Capture Information Location (ITM): 699130.19, 735342.74 Camera Level (Metres Above Ordnance Datum): 55.4 Date & Time: 03/02/2023, 10:27 am Visibility Information
Distance to Proposal (km): 0.12
Visibility Status: Open Visibility
Direction of View: S

Camera Information
Camera: Canon 5D Mark IV
Lens: Canon EF 50mm f/1.4 USM
Focal Length: 50mm

Visuals prepared by

INNOVISION

Sligo Airport Business Park
Strandhill
Sligo

www.innovision.ie
+353(0)71 - 912 8220