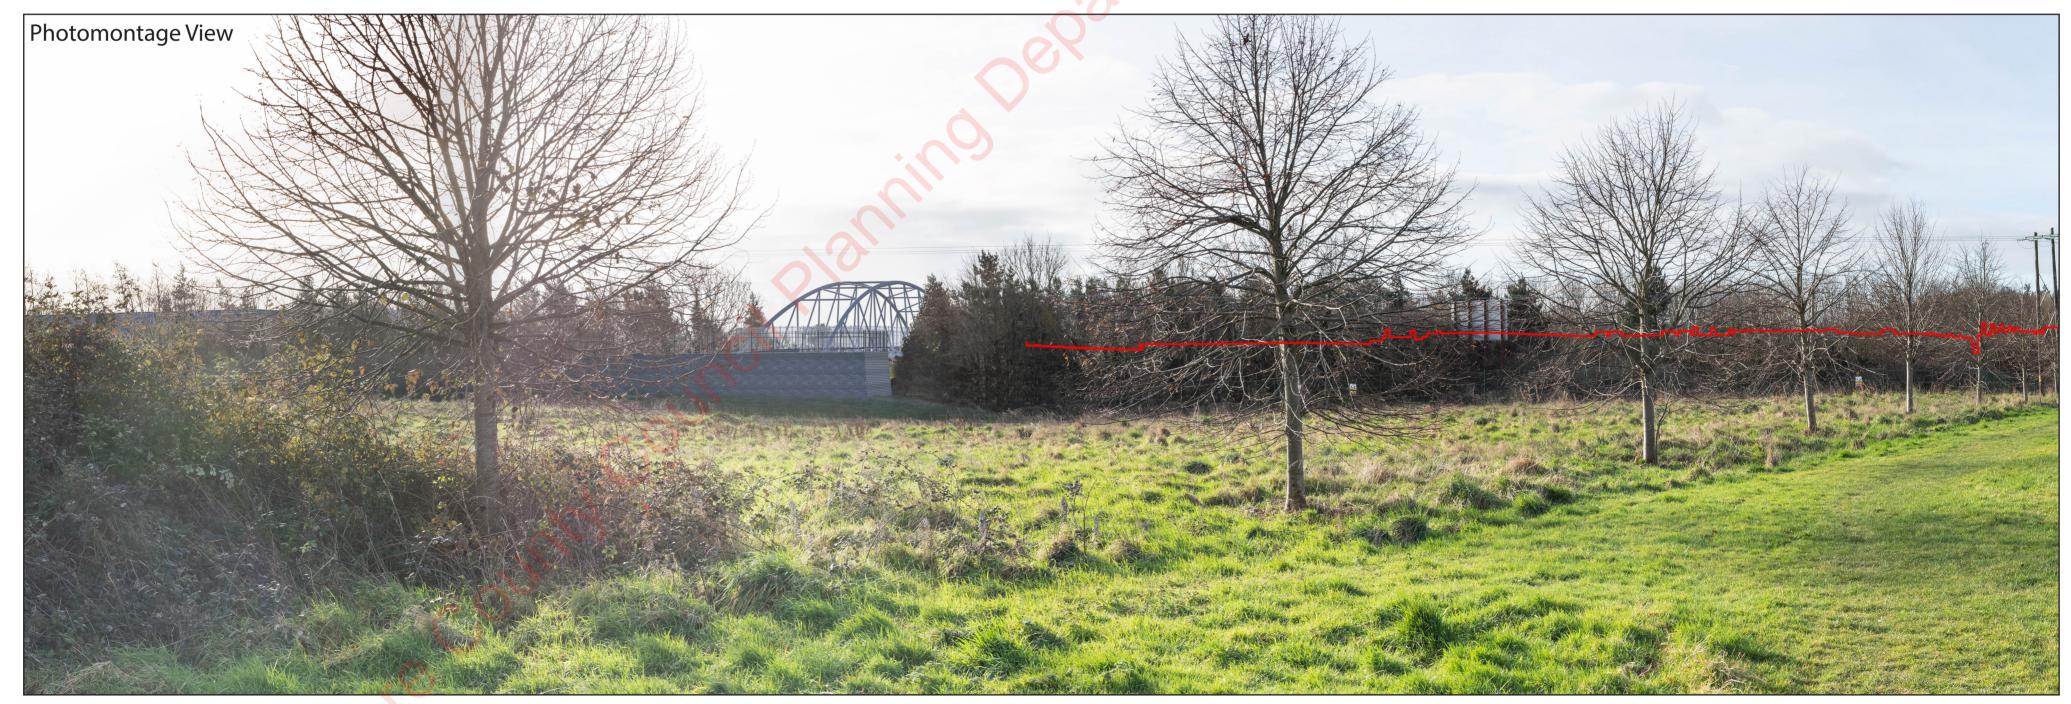

Viewing Instructions
Angle of View of Panorama: 80°
Correct Viewing Distance (printed at A2 size): 37.5cm

Viewpoint Location & Capture Information Location (ITM): 699130.19, 735342.74 Camera Level (Metres Above Ordnance Datum): 55.4 Date & Time: 03/02/2023, 10:27 am Visibility Information
Distance to Proposal (km): 0.12
Visibility Status: Open Visibility
Direction of View: S

Camera Information
Camera: Canon 5D Mark IV
Lens: Canon EF 50mm f/1.4 USM
Focal Length: 50mm

Visuals prepared by

INNOVISION

Sligo Airport Business Park
Strandhill
Sligo

www.innovision.ie
+353(0)71 - 912 8220