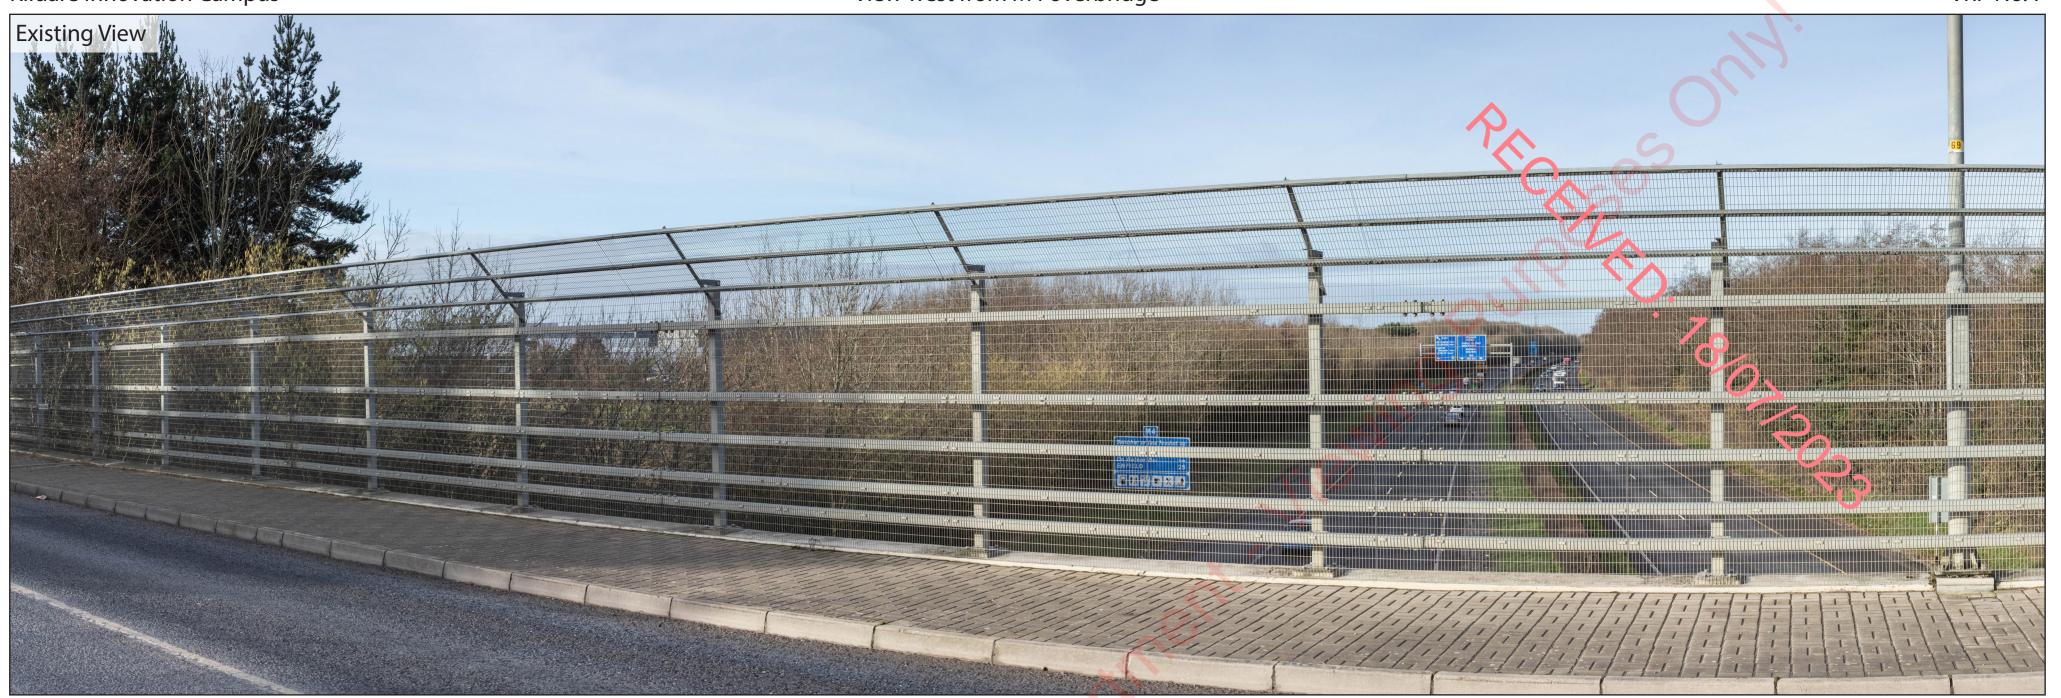

Viewing Instructions

Angle of View of Panorama: 80°

Correct Viewing Distance (printed at A2 size): 37.5cm

Viewpoint Location & Capture Information Location (ITM): 699492.12, 735215.71 Camera Level (Metres Above Ordnance Datum): 58.2 Date & Time: 03/02/2023, 10:51am Visibility Information
Distance to Proposal (km): 0.06
Visibility Status: Partially Screened
Direction of View: WSW

Camera Information
Camera: Canon 5D Mark IV
Lens: Canon EF 50mm f/1.4 USM
Focal Length: 50mm

Visuals prepared by

INNOVISION

Sligo Airport Business Park
Strandhill
Sligo

www.innovision.ie
+353(0)71 - 912 8220