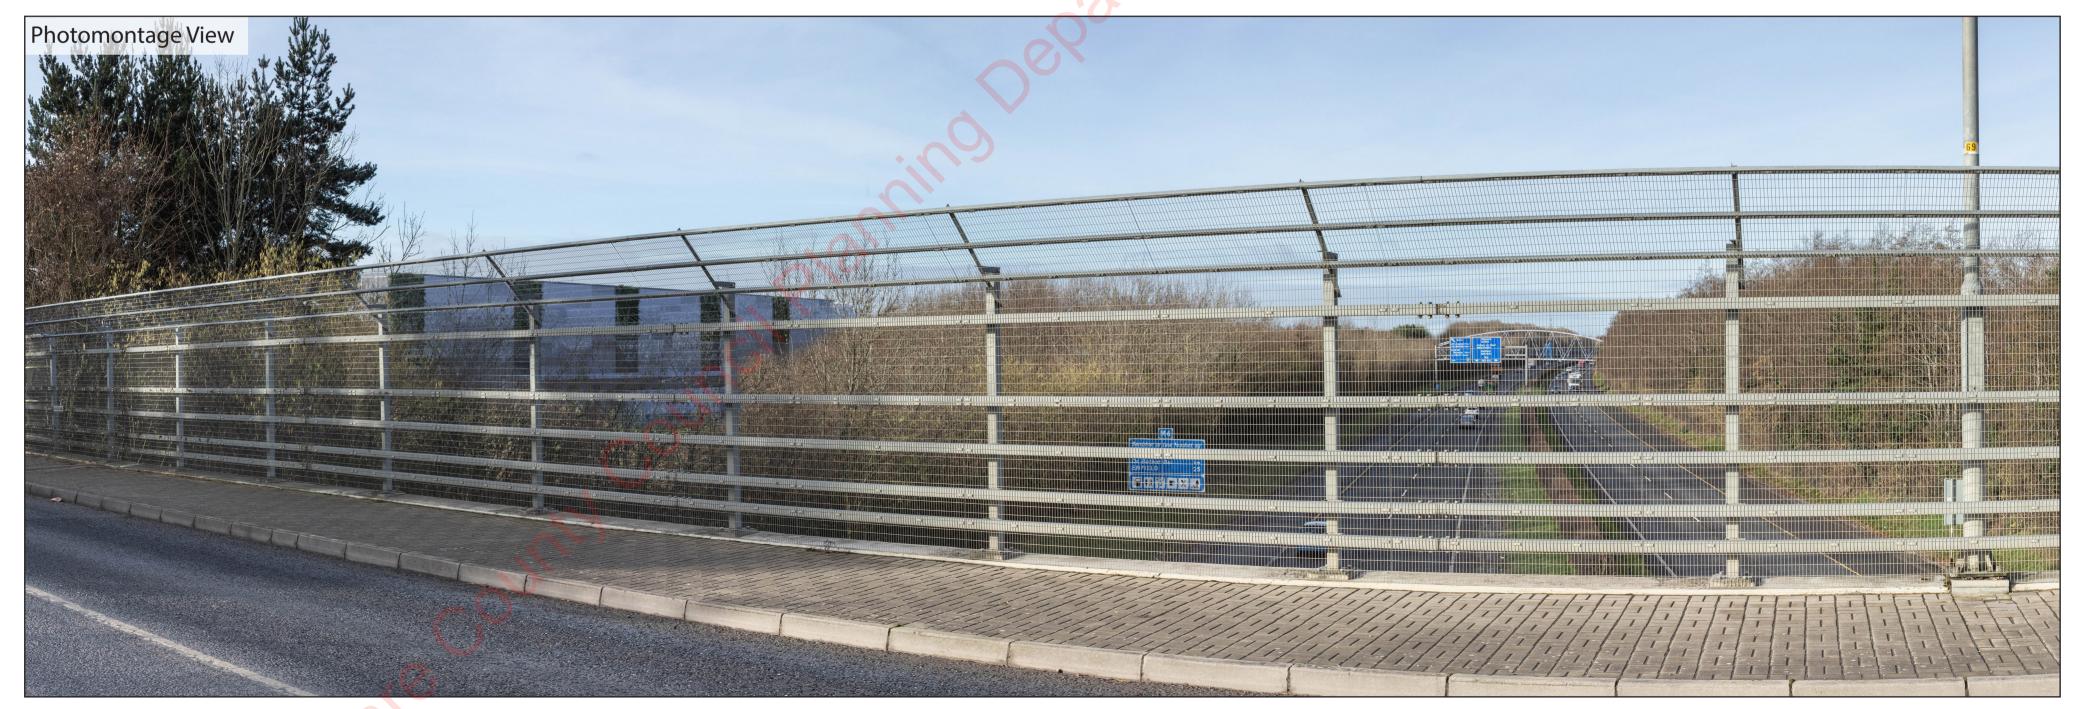

Viewing Instructions

Angle of View of Panorama: 80°

Correct Viewing Distance (printed at A2 size): 37.5cm

Viewpoint Location & Capture Information Location (ITM): 699492.12, 735215.71 Camera Level (Metres Above Ordnance Datum): 58.2 Date & Time: 03/02/2023, 10:51am Visibility Information
Distance to Proposal (km): 0.06
Visibility Status: Partially Screened
Direction of View: WSW

Camera Information
Camera: Canon 5D Mark IV
Lens: Canon EF 50mm f/1.4 USM
Focal Length: 50mm

Visuals prepared by

INNOVISION

Sligo Airport Business Park
Strandhill
Sligo

www.innovision.ie
+353(0)71 - 912 8220