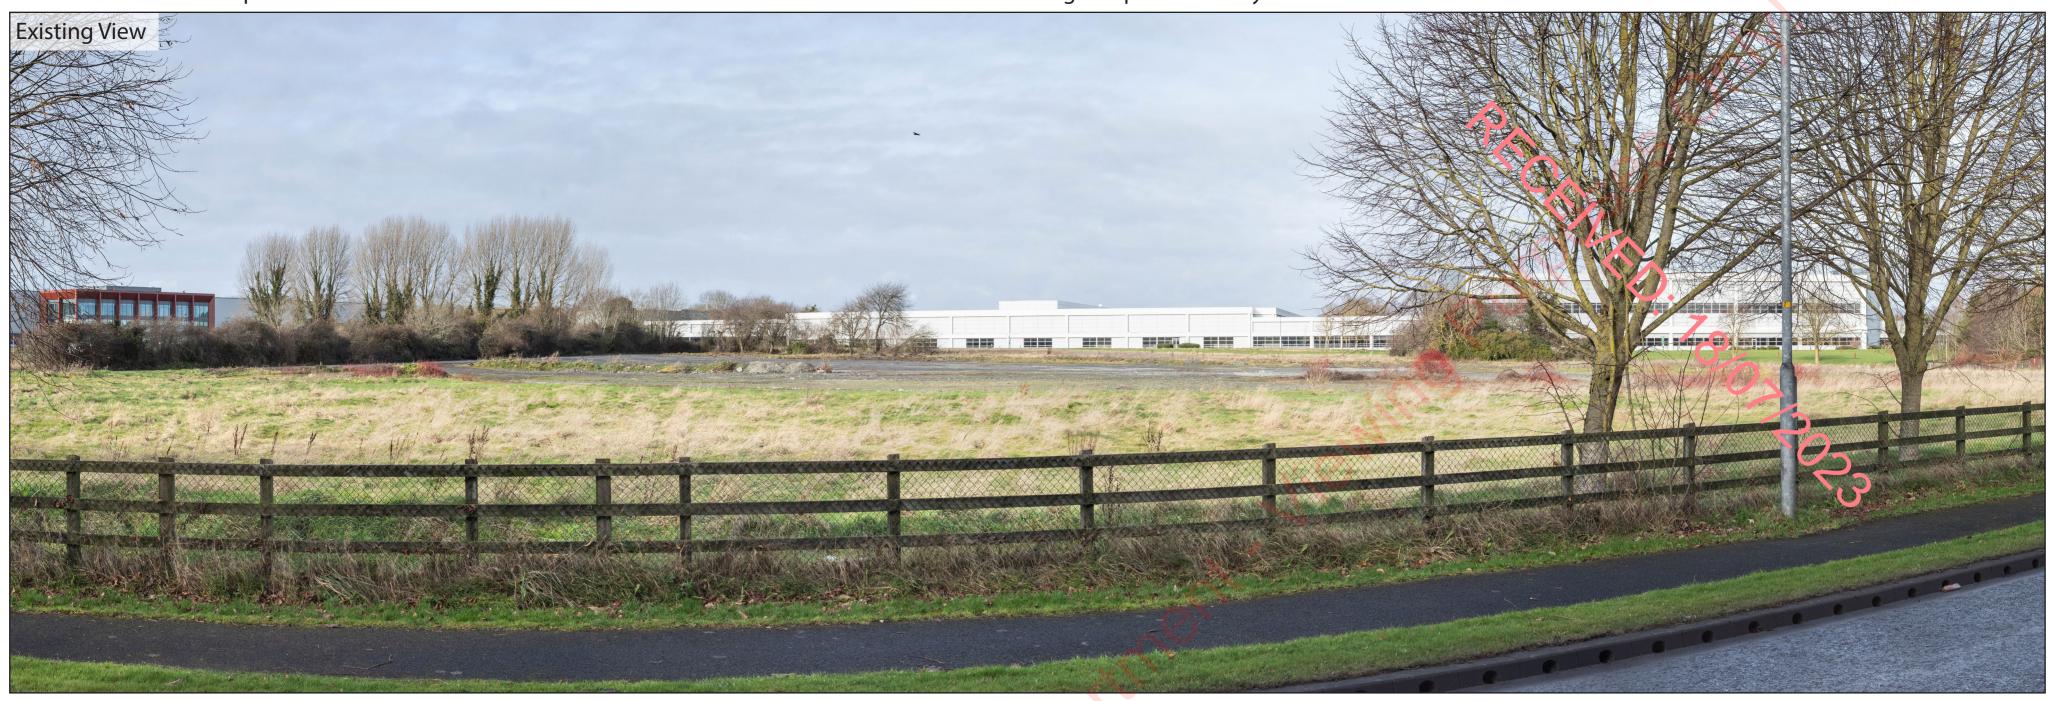

Viewing Instructions

Angle of View of Panorama: 80°

Correct Viewing Distance (printed at A2 size): 37.5cm

Viewpoint Location & Capture Information Location (ITM): 699176.23, 734434.34 Camera Level (Metres Above Ordnance Datum): 49.4 Date & Time: 03/02/2023, 11:14 am Visibility Information
Distance to Proposal (km): 0.02
Visibility Status: Open Visibility
Direction of View: W