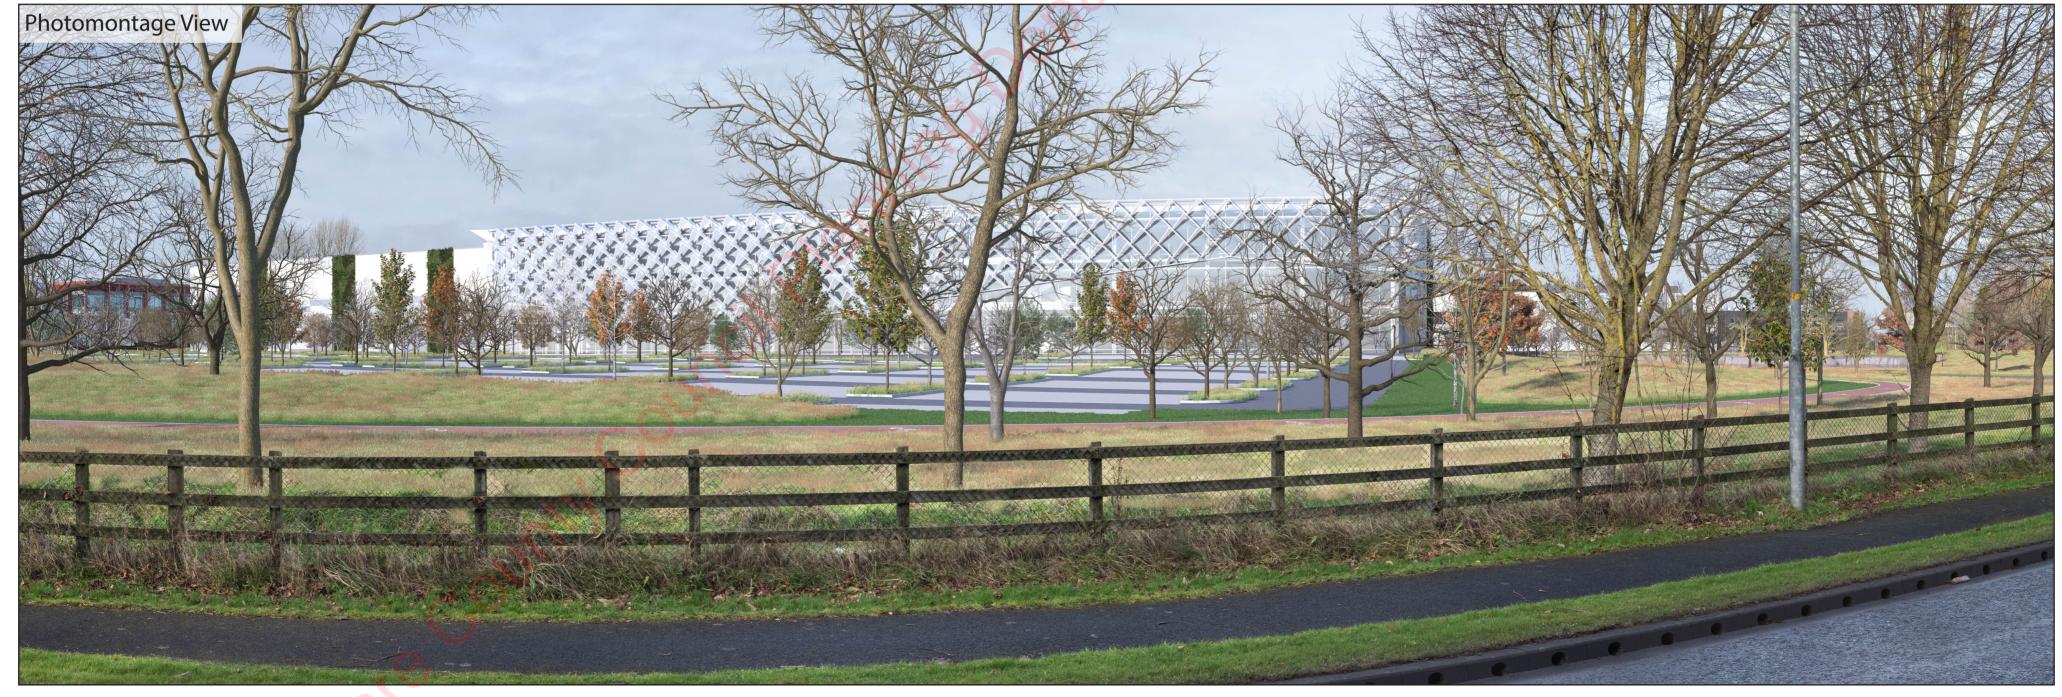

Viewing Instructions

Angle of View of Panorama: 80°

Correct Viewing Distance (printed at A2 size): 37.5cm

Viewpoint Location & Capture Information Location (ITM): 699176.23, 734434.34 Camera Level (Metres Above Ordnance Datum): 49.4 Date & Time: 03/02/2023, 11:14 am Visibility Information
Distance to Proposal (km): 0.02
Visibility Status: Open Visibility
Direction of View: W