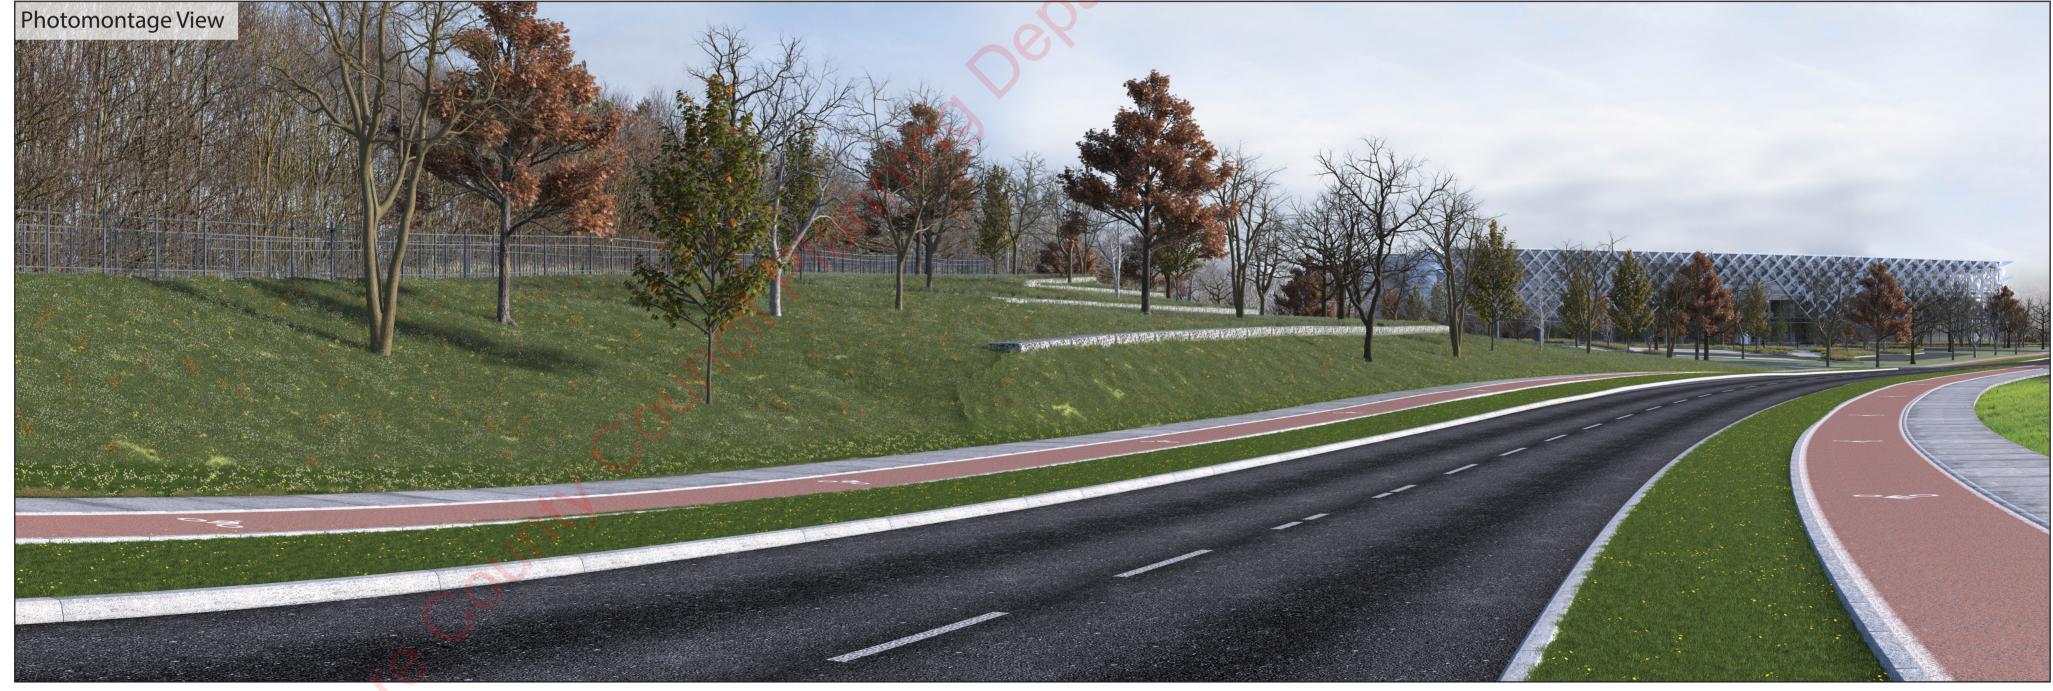

Viewing Instructions

Angle of View of Panorama: 80°

Correct Viewing Distance (printed at A2 size): 37.5cm

Viewpoint Location & Capture Information Location (ITM): 699025.95, 735151.86 Camera Level (Metres Above Ordnance Datum): 52.5 Date & Time: 03/02/2023, 11:54 am Visibility Information
Distance to Proposal (km): 0.0
Visibility Status: Open Visibility
Direction of View: NE

Camera Information
Camera: Canon 5D Mark IV
Lens: Canon EF 50mm f/1.4 USM
Focal Length: 50mm

Visuals prepared by

innovision

Sligo Airport Business Park
Strandhill
Sligo

www.innovision.ie
+353(0)71 - 912 8220