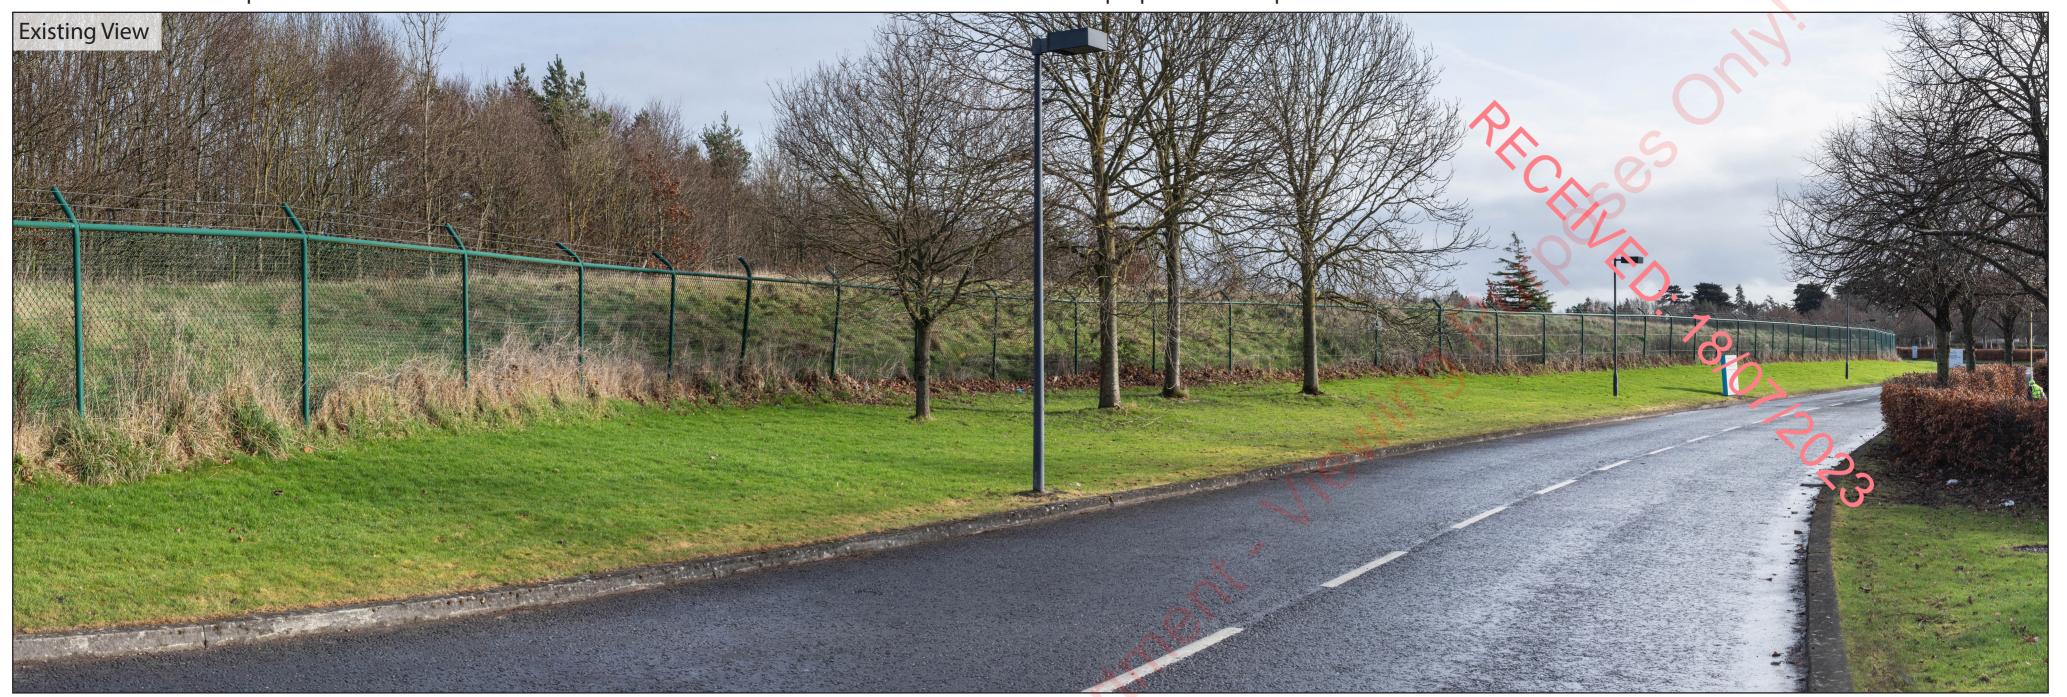

Viewing Instructions

Angle of View of Panorama: 80°

Correct Viewing Distance (printed at A2 size): 37.5cm

Viewpoint Location & Capture Information Location (ITM): 699025.95, 735151.86 Camera Level (Metres Above Ordnance Datum): 52.5 Date & Time: 03/02/2023, 11:54 am Visibility Information
Distance to Proposal (km): 0.0
Visibility Status: Open Visibility
Direction of View: NE

Camera Information
Camera: Canon 5D Mark IV
Lens: Canon EF 50mm f/1.4 USM
Focal Length: 50mm

Visuals prepared by

innovision

Sligo Airport Business Park
Strandhill
Sligo

www.innovision.ie
+353(0)71 - 912 8220