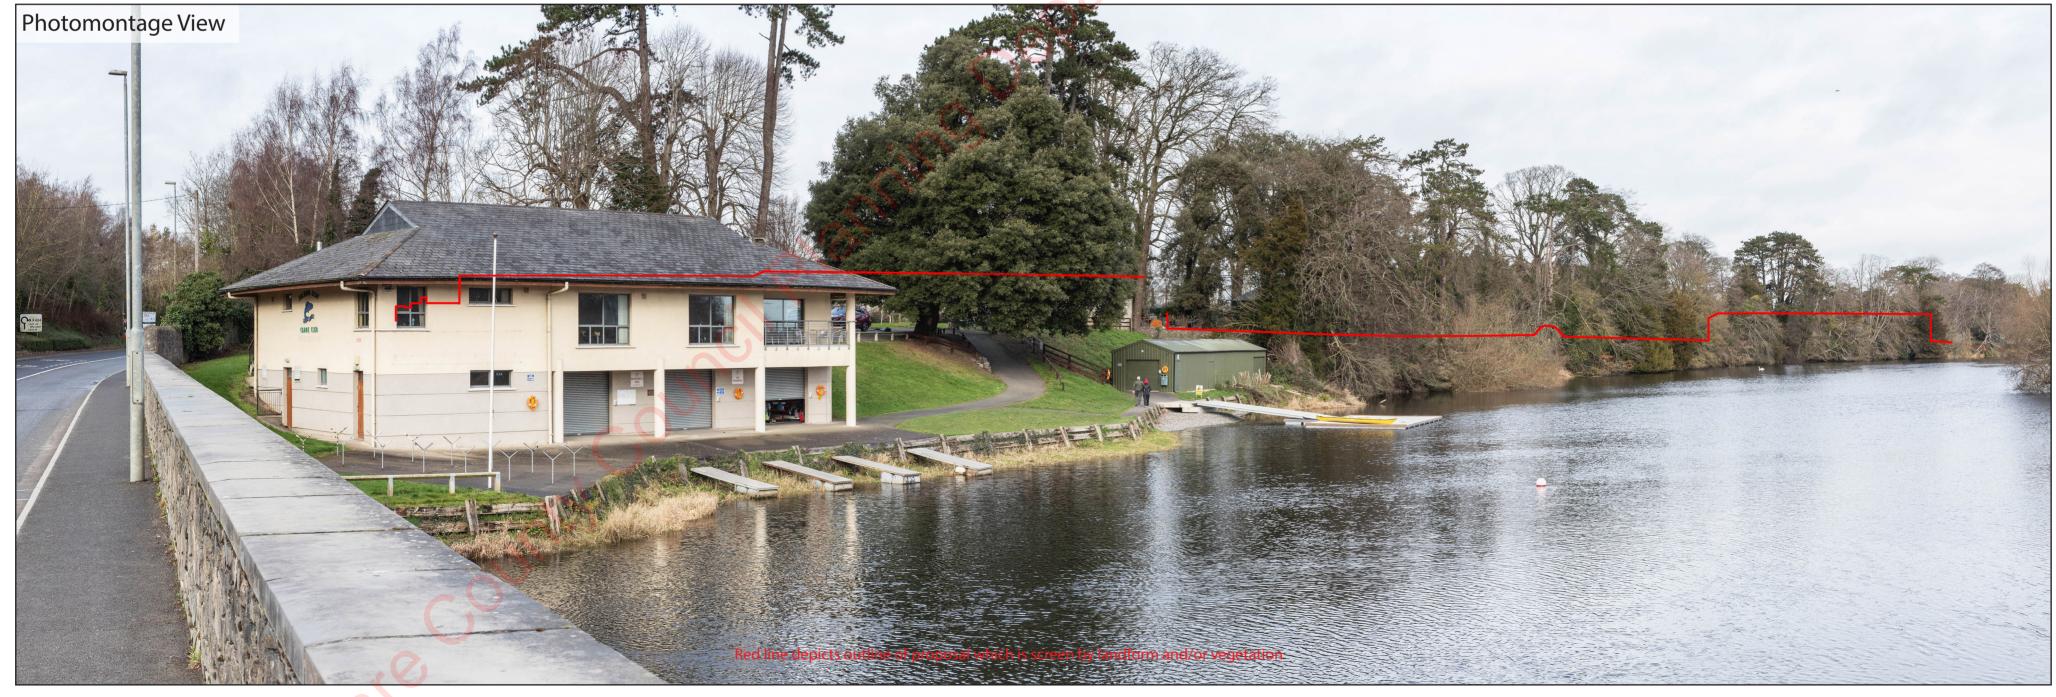

Viewing Instructions
Angle of View of Panorama: 80°
Correct Viewing Distance (printed at A2 size): 37.5cm

Viewpoint Location & Capture Information Location (ITM): 699200.70, 734150.65 Camera Level (Metres Above Ordnance Datum): 45.4 Date & Time: 03/02/2023, 11:26 am Visibility Information
Distance to Proposal (km): 0.19
Visibility Status: Indiscernible Visibility
Direction of View: NW