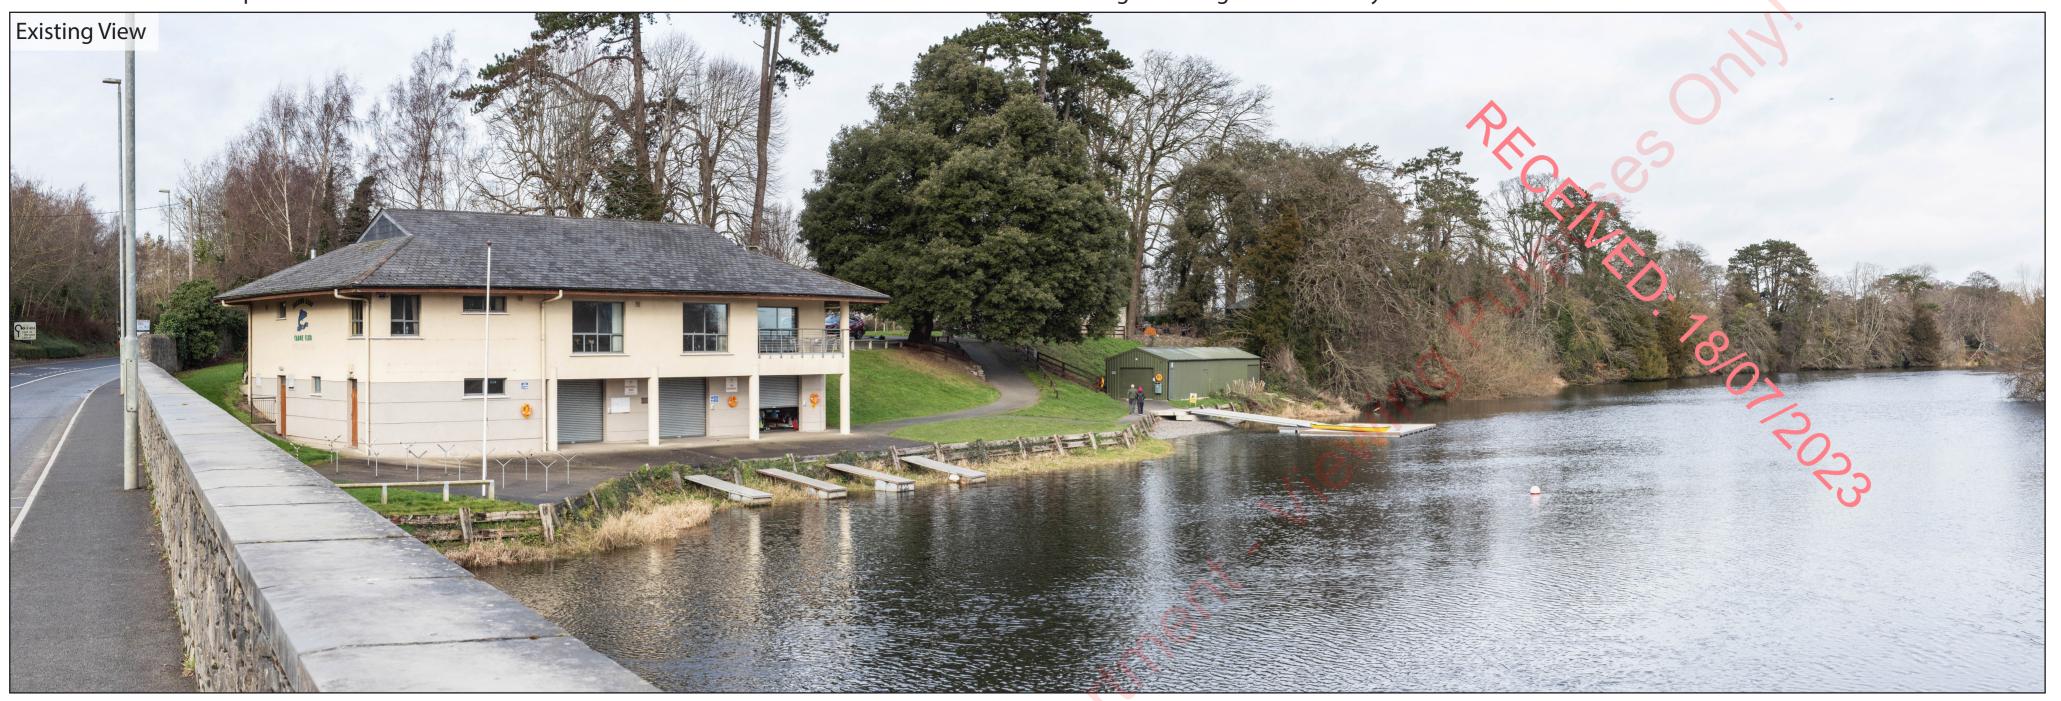

Viewing Instructions
Angle of View of Panorama: 80°
Correct Viewing Distance (printed at A2 size): 37.5cm

Viewpoint Location & Capture Information Location (ITM): 699200.70, 734150.65 Camera Level (Metres Above Ordnance Datum): 45.4 Date & Time: 03/02/2023, 11:26 am Visibility Information
Distance to Proposal (km): 0.19
Visibility Status: Indiscernible Visibility
Direction of View: NW