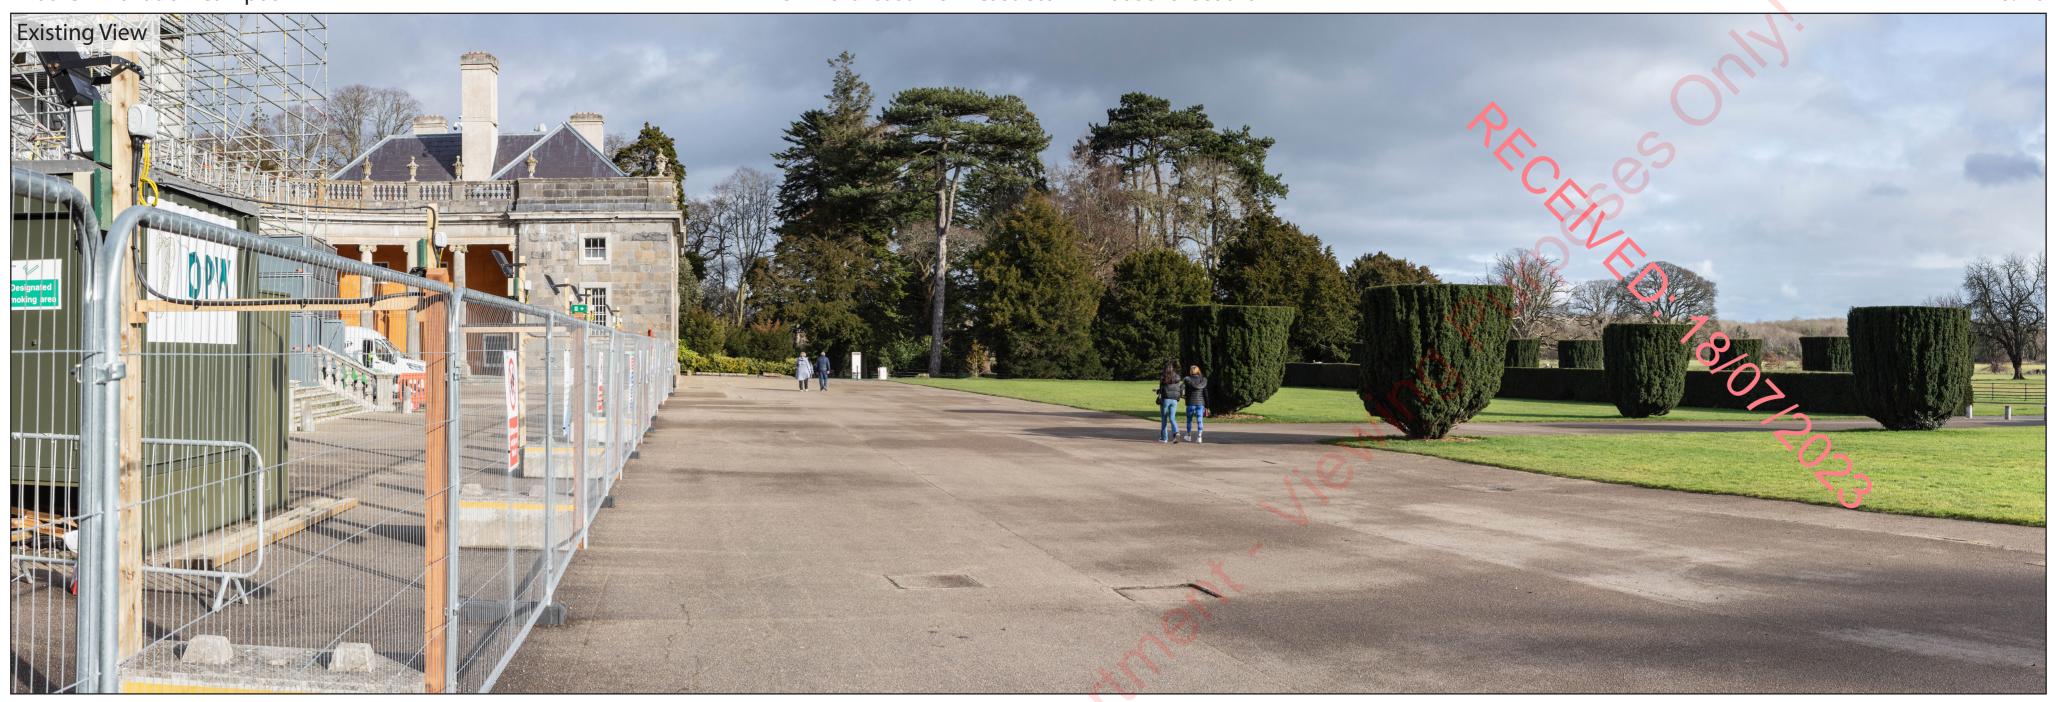

Viewing Instructions

Angle of View of Panorama: 80°

Correct Viewing Distance (printed at A2 size): 37.5cm

Viewpoint Location & Capture Information Location (ITM): 697841.80, 734174.97 Camera Level (Metres Above Ordnance Datum): 58.5 Date & Time: 03/02/2023, 1:26 pm

Visibility Information
Distance to Proposal (km): 0.8
Visibility Status: Fully Screened
Direction of View: NE

Camera Information
Camera: Canon 5D Mark IV
Lens: Canon EF 50mm f/1.4 USM
Focal Length: 50mm