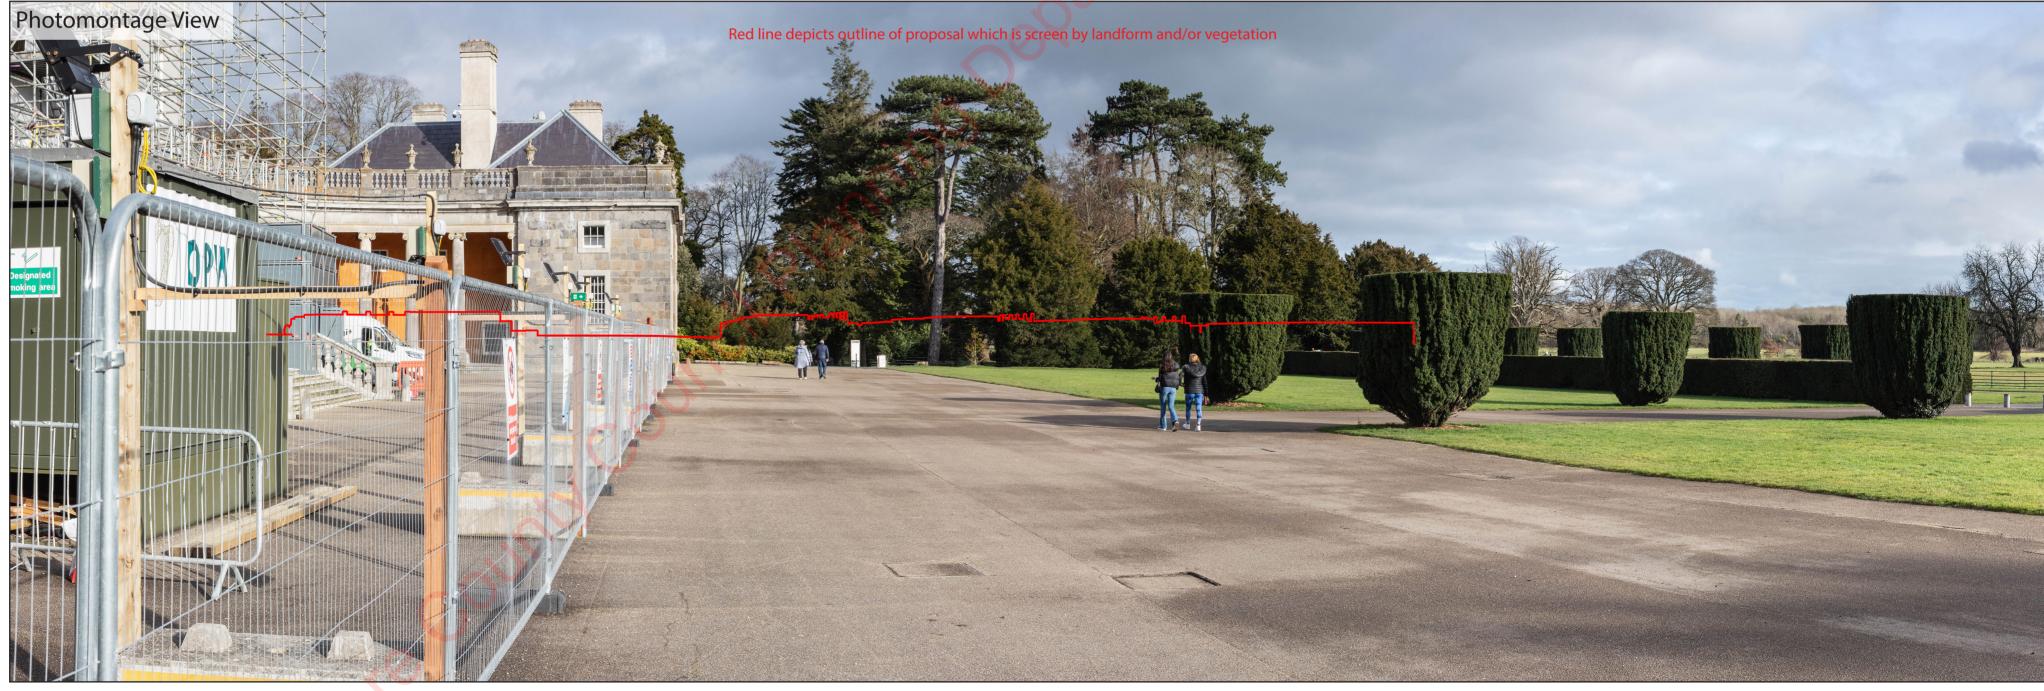

Viewing Instructions

Angle of View of Panorama: 80°

Correct Viewing Distance (printed at A2 size): 37.5cm

Viewpoint Location & Capture Information Location (ITM): 697841.80, 734174.97 Camera Level (Metres Above Ordnance Datum): 58.5 Date & Time: 03/02/2023, 1:26 pm

Visibility Information
Distance to Proposal (km): 0.8
Visibility Status: Fully Screened
Direction of View: NE

Camera Information
Camera: Canon 5D Mark IV
Lens: Canon EF 50mm f/1.4 USM
Focal Length: 50mm