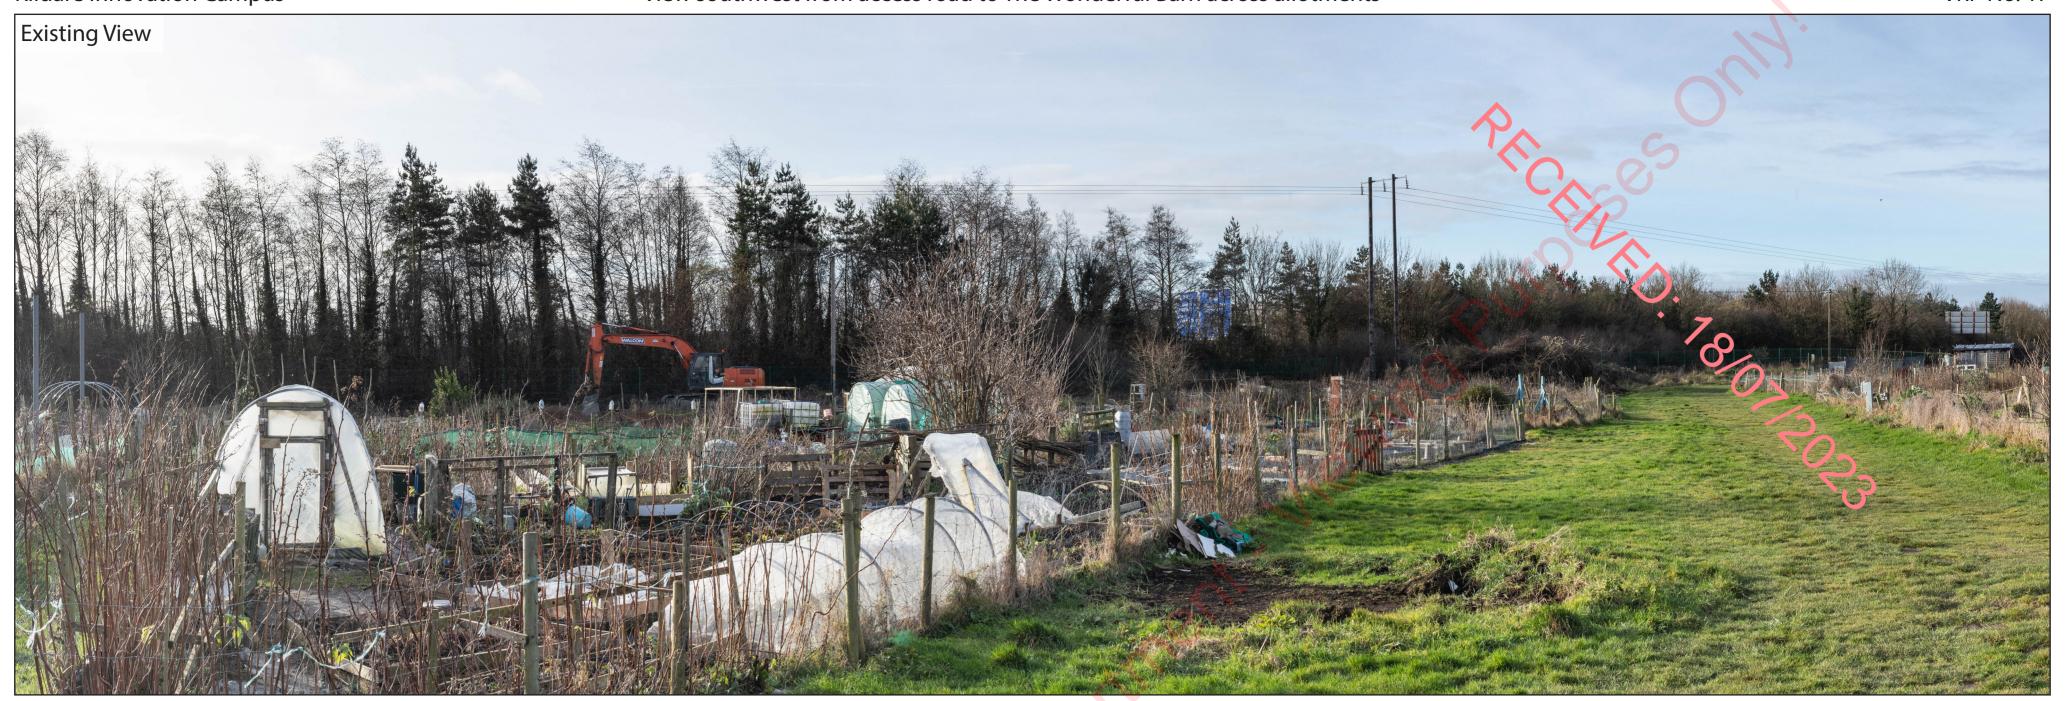

Viewing Instructions
Angle of View of Panorama: 80°
Correct Viewing Distance (printed at A2 size): 37.5cm

Viewpoint Location & Capture Information Location (ITM): 699277.20, 735319.53 Camera Level (Metres Above Ordnance Datum): 54.3 Date & Time: 03/02/2023, 10:33 am Visibility Information
Distance to Proposal (km): 0.1
Visibility Status: Open Visibility
Direction of View: SW