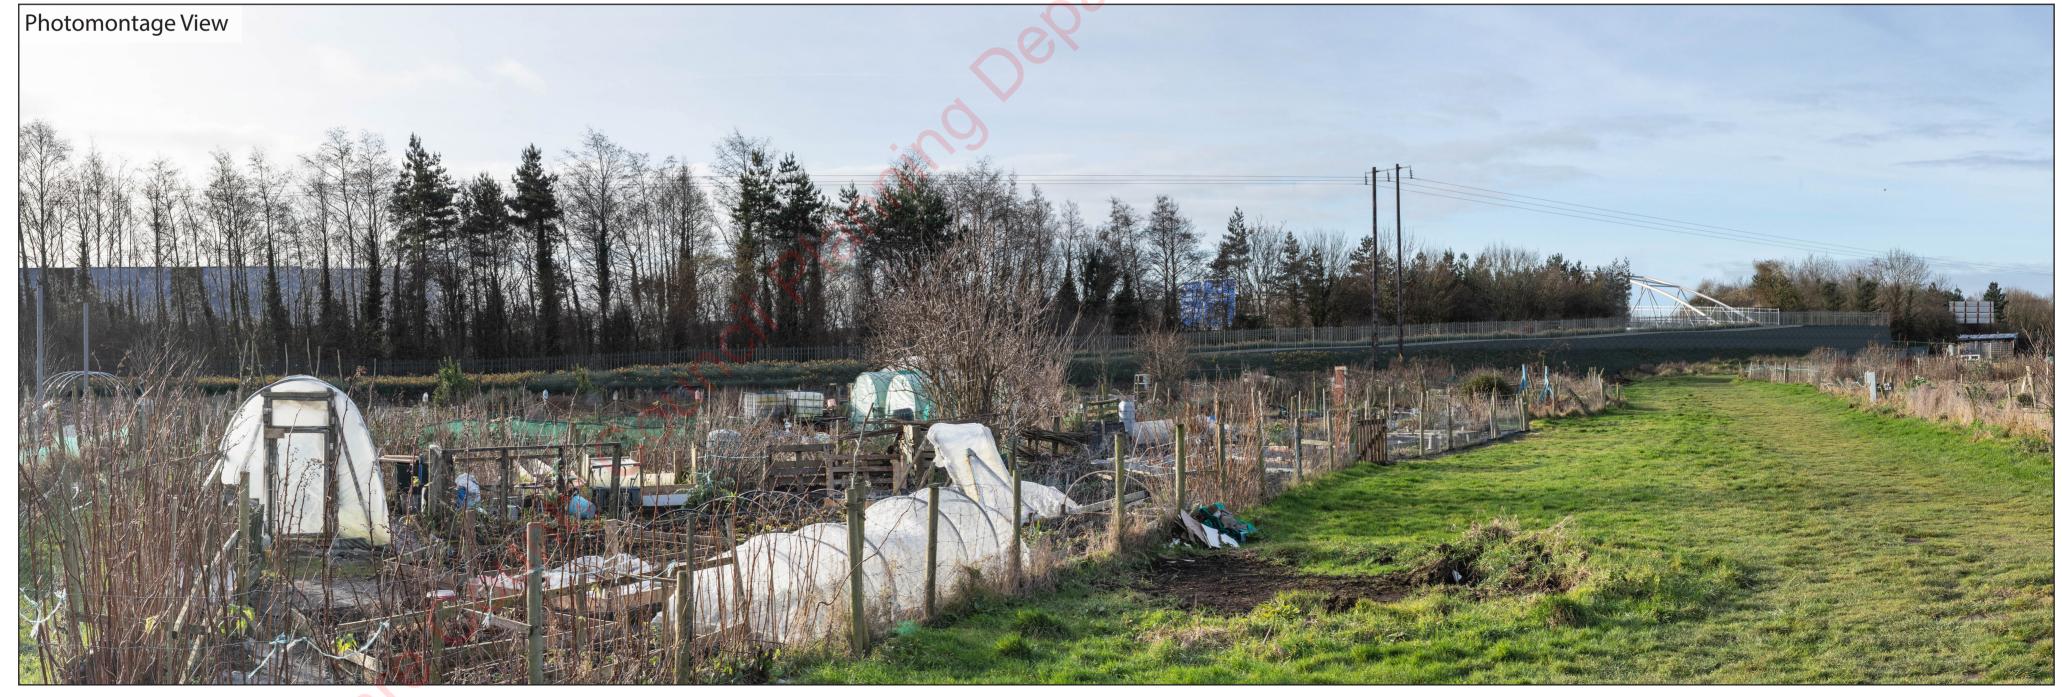

Viewing Instructions
Angle of View of Panorama: 80°
Correct Viewing Distance (printed at A2 size): 37.5cm

Viewpoint Location & Capture Information Location (ITM): 699277.20, 735319.53 Camera Level (Metres Above Ordnance Datum): 54.3 Date & Time: 03/02/2023, 10:33 am Visibility Information
Distance to Proposal (km): 0.1
Visibility Status: Open Visibility
Direction of View: SW