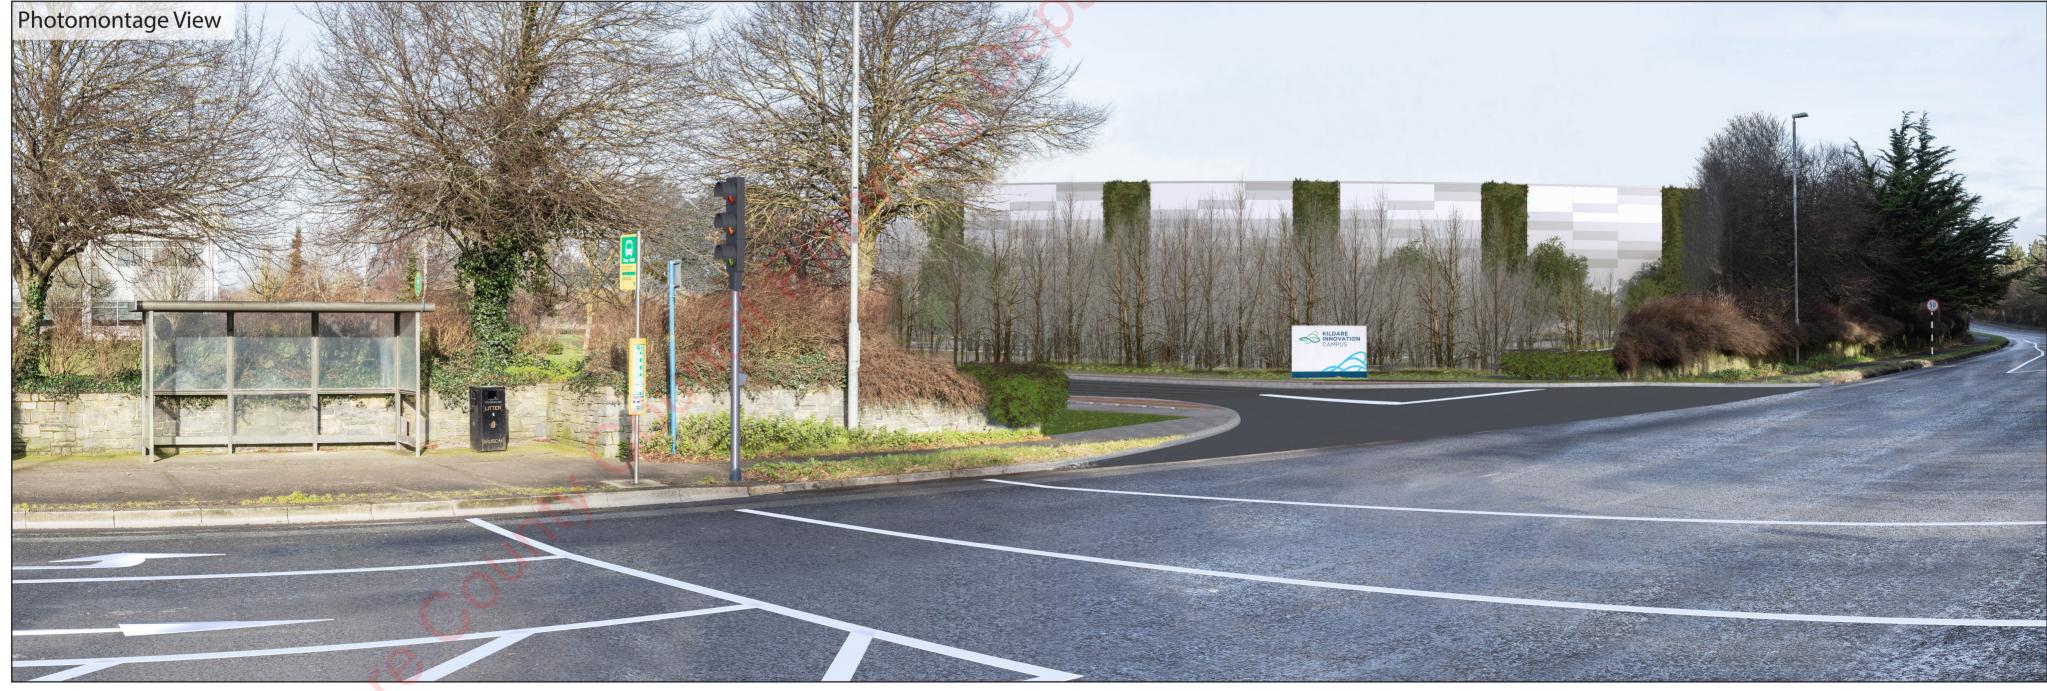

Viewing Instructions
Angle of View of Panorama: 80°
Correct Viewing Distance (printed at A2 size): 37.5cm

Viewpoint Location & Capture Information Location (ITM): 699321.64, 734818.00 Camera Level (Metres Above Ordnance Datum): 49.9 Date & Time: 03/02/2023, 11:00 am Visibility Information
Distance to Proposal (km): 0.02
Visibility Status: Open Visibility
Direction of View: NW