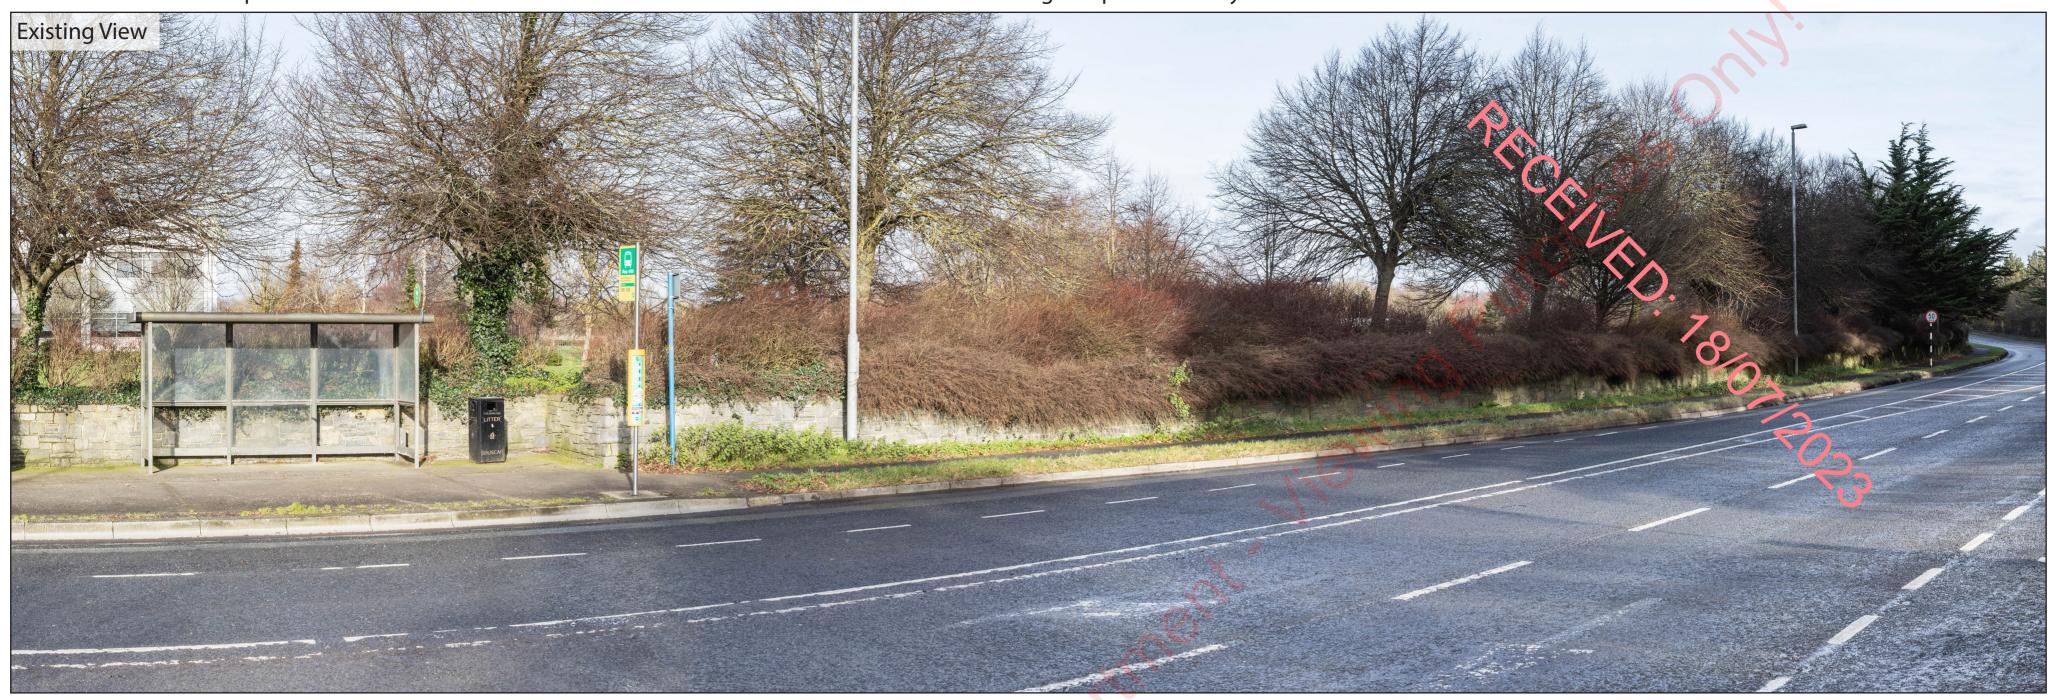

Viewing Instructions
Angle of View of Panorama: 80°
Correct Viewing Distance (printed at A2 size): 37.5cm

Viewpoint Location & Capture Information Location (ITM): 699321.64, 734818.00 Camera Level (Metres Above Ordnance Datum): 49.9 Date & Time: 03/02/2023, 11:00 am Visibility Information
Distance to Proposal (km): 0.02
Visibility Status: Open Visibility
Direction of View: NW