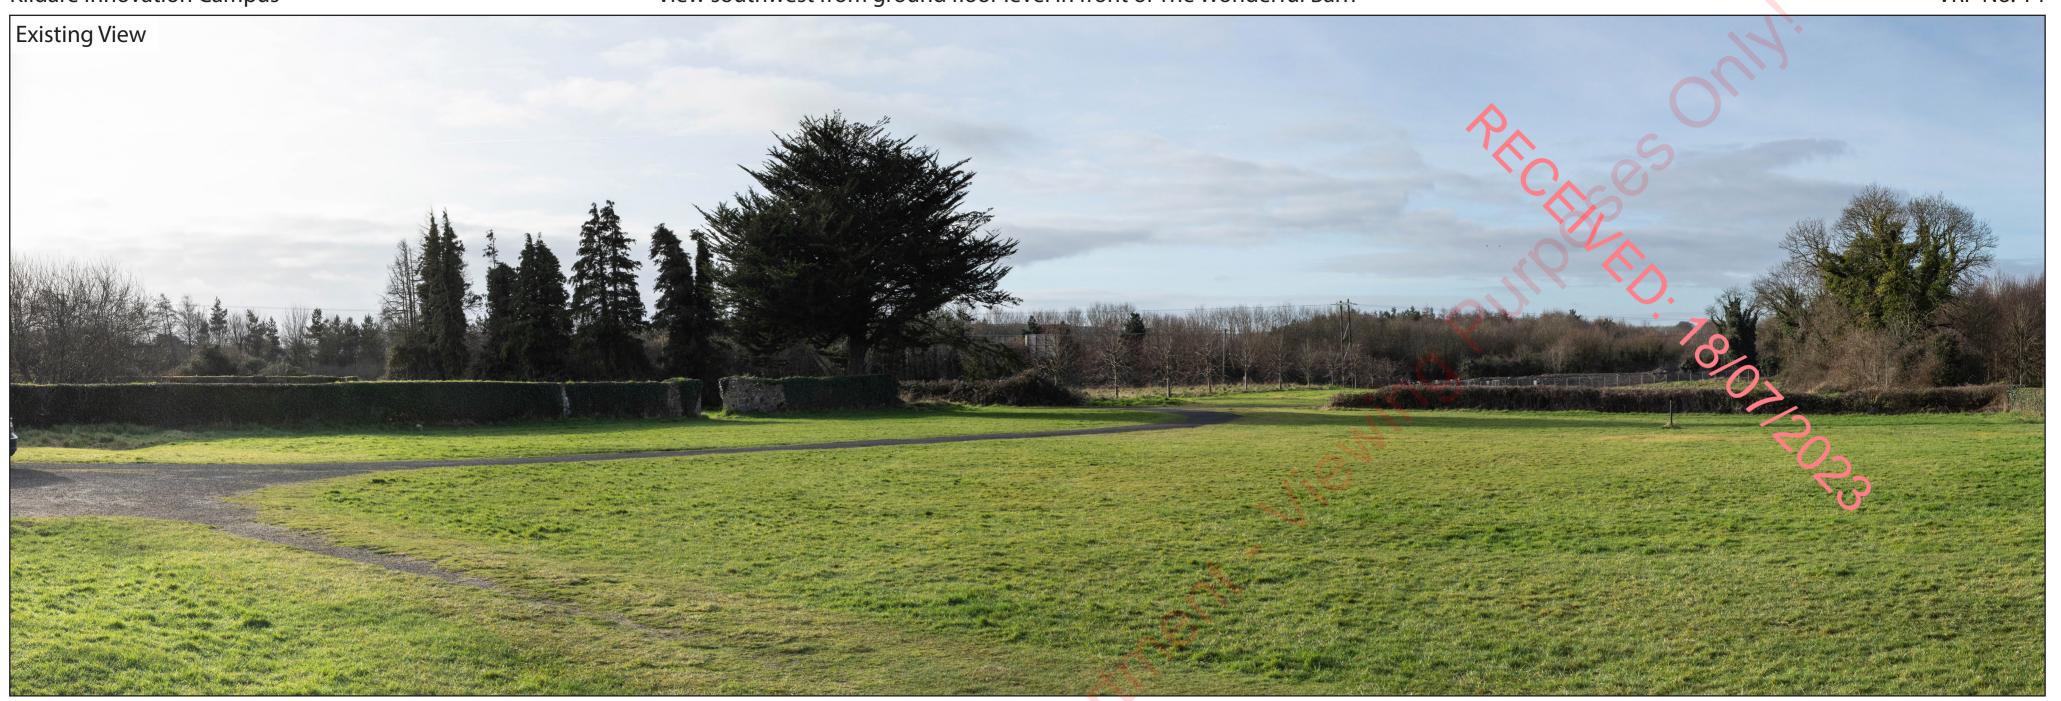

Viewing Instructions

Angle of View of Panorama: 80°

Correct Viewing Distance (printed at A2 size): 37.5cm

Viewpoint Location & Capture Information Location (ITM): 699171.44, 735422.28 Camera Level (Metres Above Ordnance Datum): 57.0 Date & Time: 03/02/2023, 10:21am Visibility Information
Distance to Proposal (km): 0.18
Visibility Status: Partially Screened
Direction of View: S