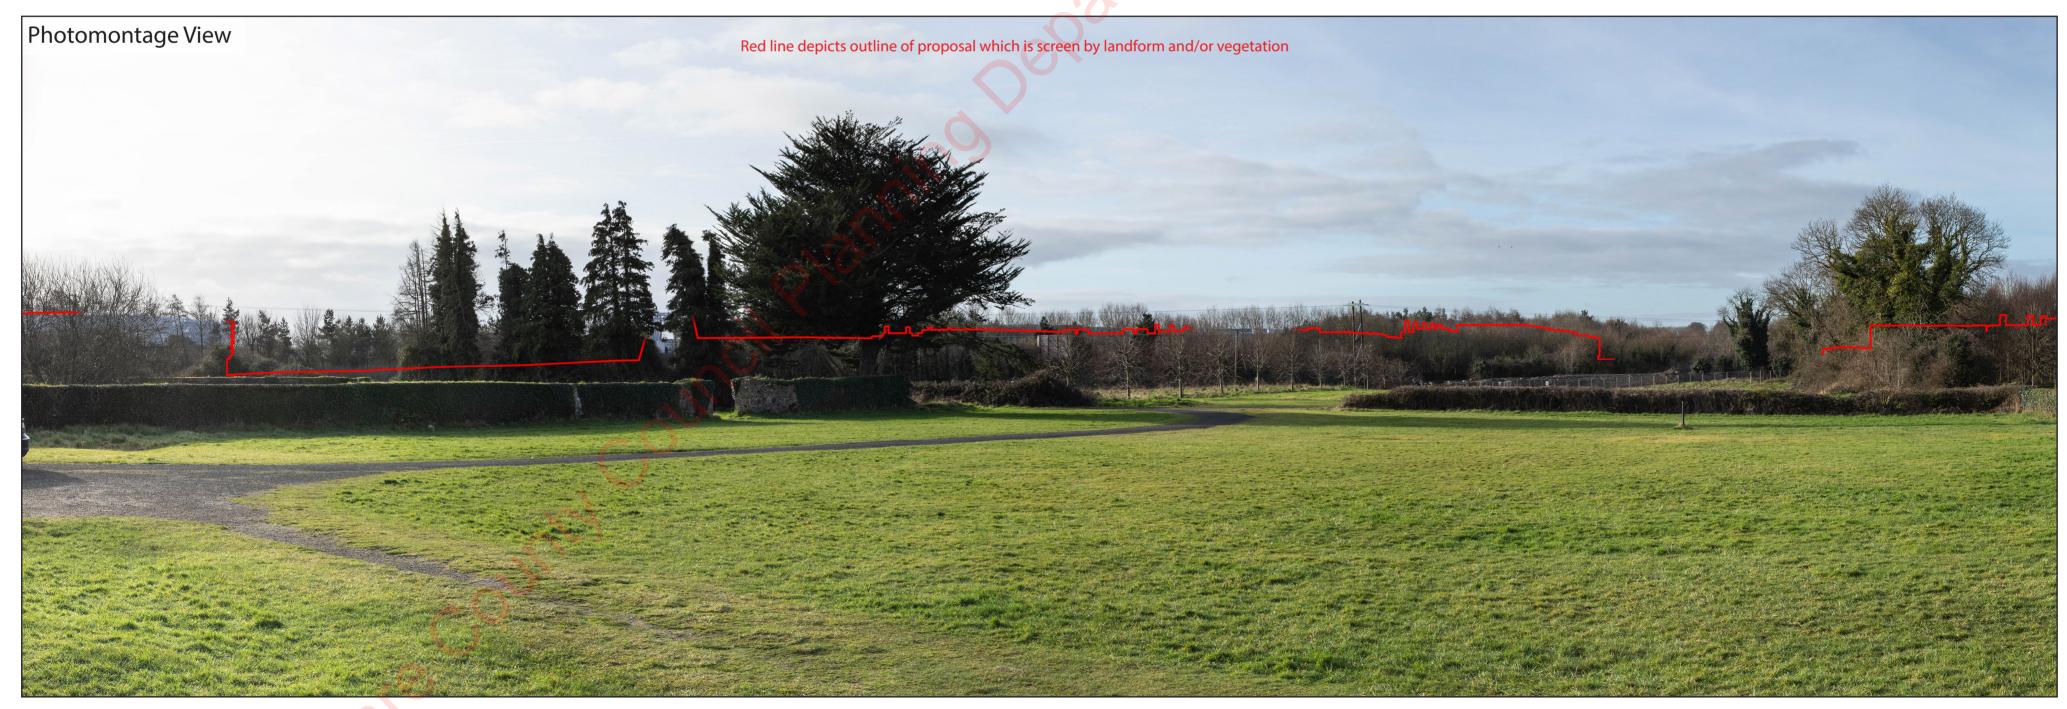

Viewing Instructions

Angle of View of Panorama: 80°

Correct Viewing Distance (printed at A2 size): 37.5cm

Viewpoint Location & Capture Information Location (ITM): 699171.44, 735422.28 Camera Level (Metres Above Ordnance Datum): 57.0 Date & Time: 03/02/2023, 10:21am Visibility Information
Distance to Proposal (km): 0.18
Visibility Status: Partially Screened
Direction of View: S