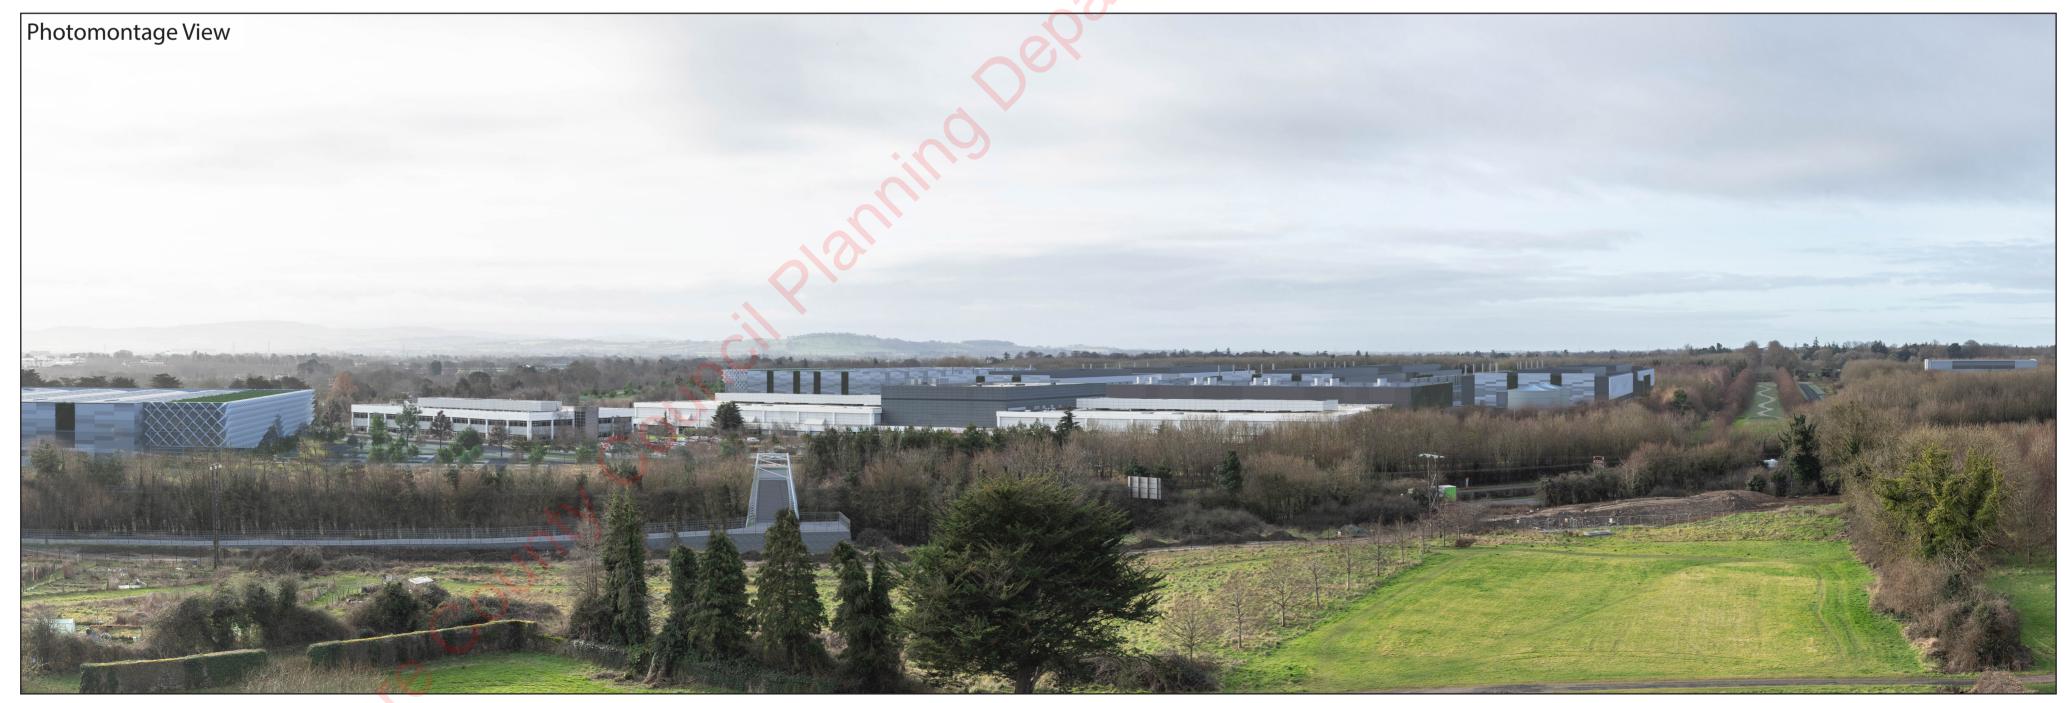

Viewing Instructions

Angle of View of Panorama: 80°

Correct Viewing Distance (printed at A2 size): 37.5cm

Viewpoint Location & Capture Information Location (ITM): 699179.24, 735429.44 Camera Level (Metres Above Ordnance Datum): 77.4 Date & Time: 03/02/2023, 10:05am

Visibility Information
Distance to Proposal (km): 0.18
Visibility Status: Open Visibility
Direction of View: S

Camera Information
Camera: Canon 5D Mark IV
Lens: Canon EF 50mm f/1.4 USM
Focal Length: 50mm