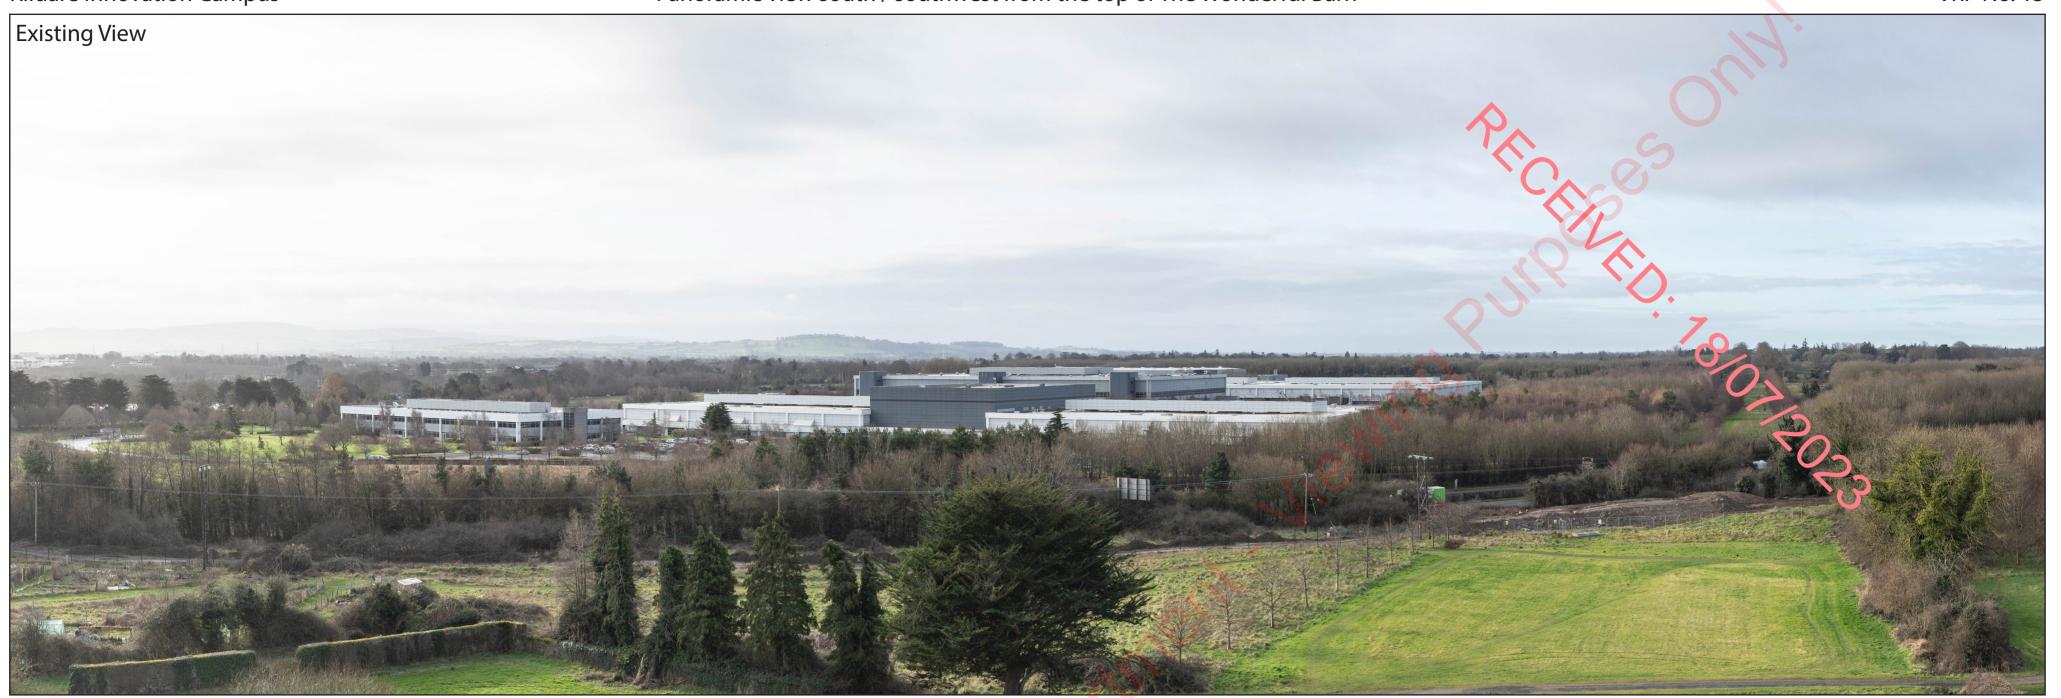

Viewing Instructions

Angle of View of Panorama: 80°

Correct Viewing Distance (printed at A2 size): 37.5cm

Viewpoint Location & Capture Information Location (ITM): 699179.24, 735429.44 Camera Level (Metres Above Ordnance Datum): 77.4 Date & Time: 03/02/2023, 10:05am

Visibility Information
Distance to Proposal (km): 0.18
Visibility Status: Open Visibility
Direction of View: S

Camera Information
Camera: Canon 5D Mark IV
Lens: Canon EF 50mm f/1.4 USM
Focal Length: 50mm