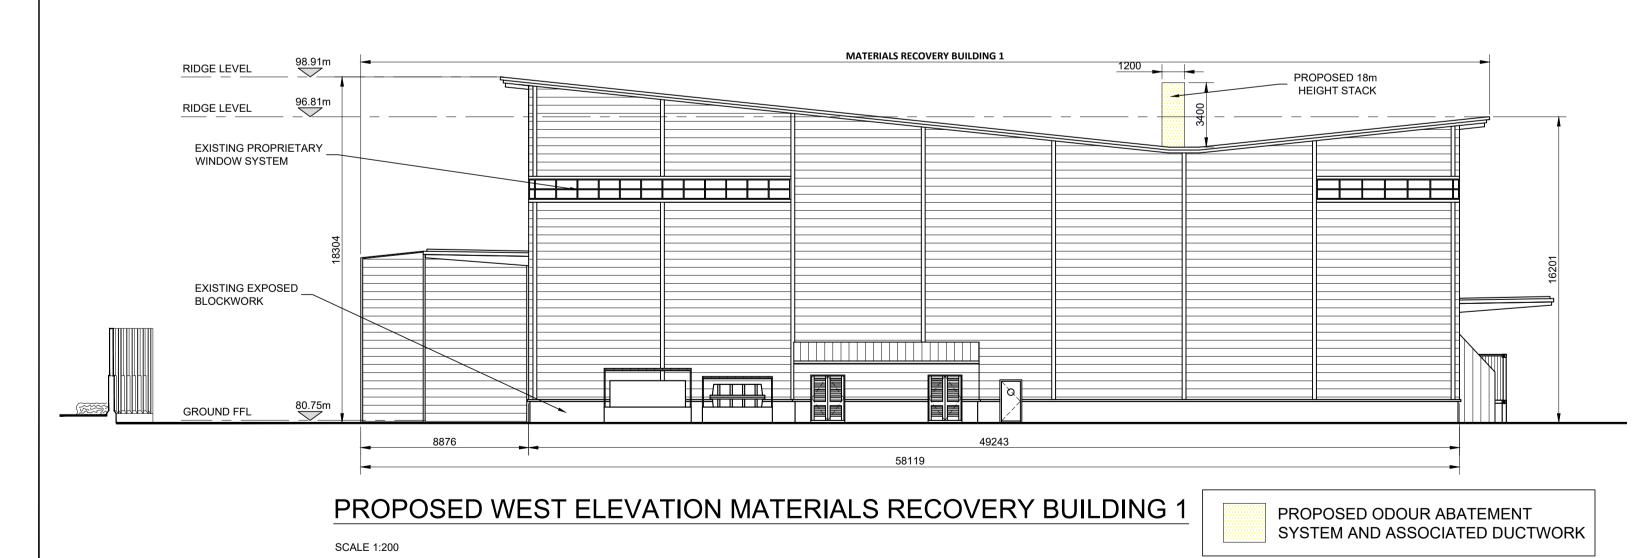

PROPOSED EAST ELEVATION MATERIALS RECOVERY BUILDING 1

SCALE 1:200

PROPOSED EAST ELEVATION MATERIALS RECOVERY BUILDING 1

SYSTEM AND ASSOCIATED DUCTWORK

**GROUND FFL** 

| INFORMATION                                                                                                                                                                                |  |  |  |  |  |  |  |
|--------------------------------------------------------------------------------------------------------------------------------------------------------------------------------------------|--|--|--|--|--|--|--|
| © ORS This drawing and any design hereon is the copyright of the Consultants and must not be reproduced without their written consent All drawings remain the property of the Consultants. |  |  |  |  |  |  |  |
| Figured dimension only to be taken from this drawing. All dimensions to be checked on site. Consultants to be informed immediately of any                                                  |  |  |  |  |  |  |  |