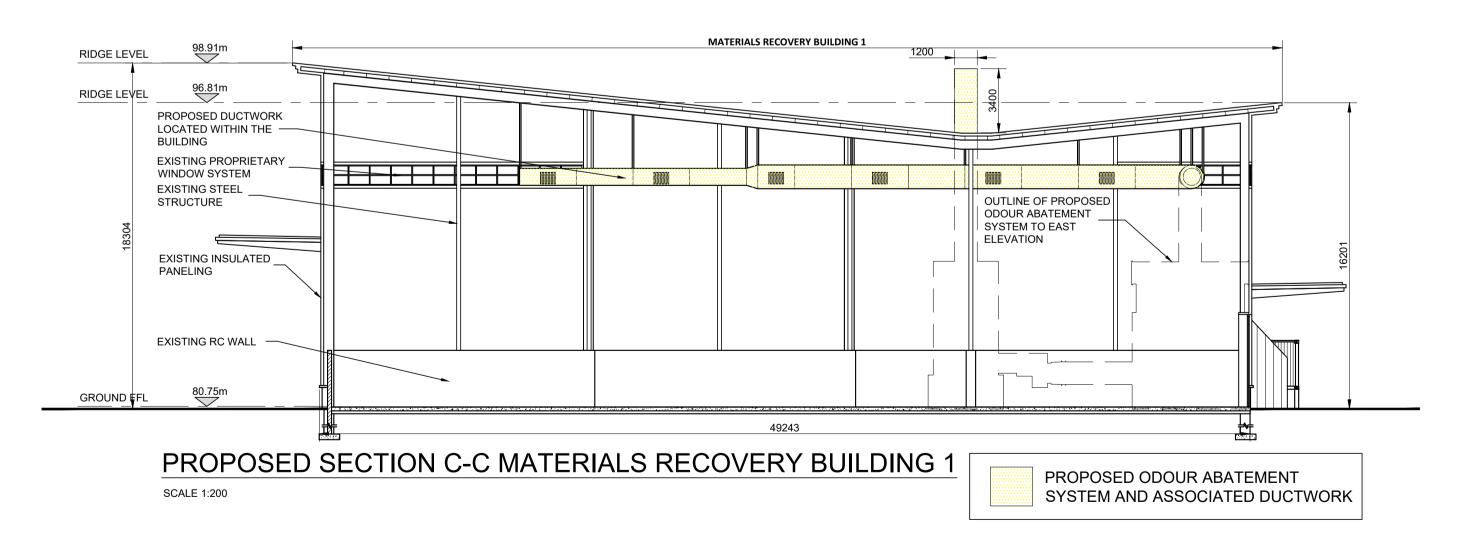

PROPOSED EAST ELEVATION MATERIALS RECOVERY BUILDING 1

SCALE 1:200

PROPOSED EAST ELEVATION MATERIALS RECOVERY BUILDING 1

SYSTEM AND ASSOCIATED DUCTWORK

**GROUND FFL** 

| INFORMATION                                                                                                                                                                                |  |  |  |  |  |  |  |
|--------------------------------------------------------------------------------------------------------------------------------------------------------------------------------------------|--|--|--|--|--|--|--|
| © ORS This drawing and any design hereon is the copyright of the Consultants and must not be reproduced without their written consent All drawings remain the property of the Consultants. |  |  |  |  |  |  |  |
| Figured dimension only to be taken from this drawing. All dimensions to be checked on site. Consultants to be informed immediately of any                                                  |  |  |  |  |  |  |  |