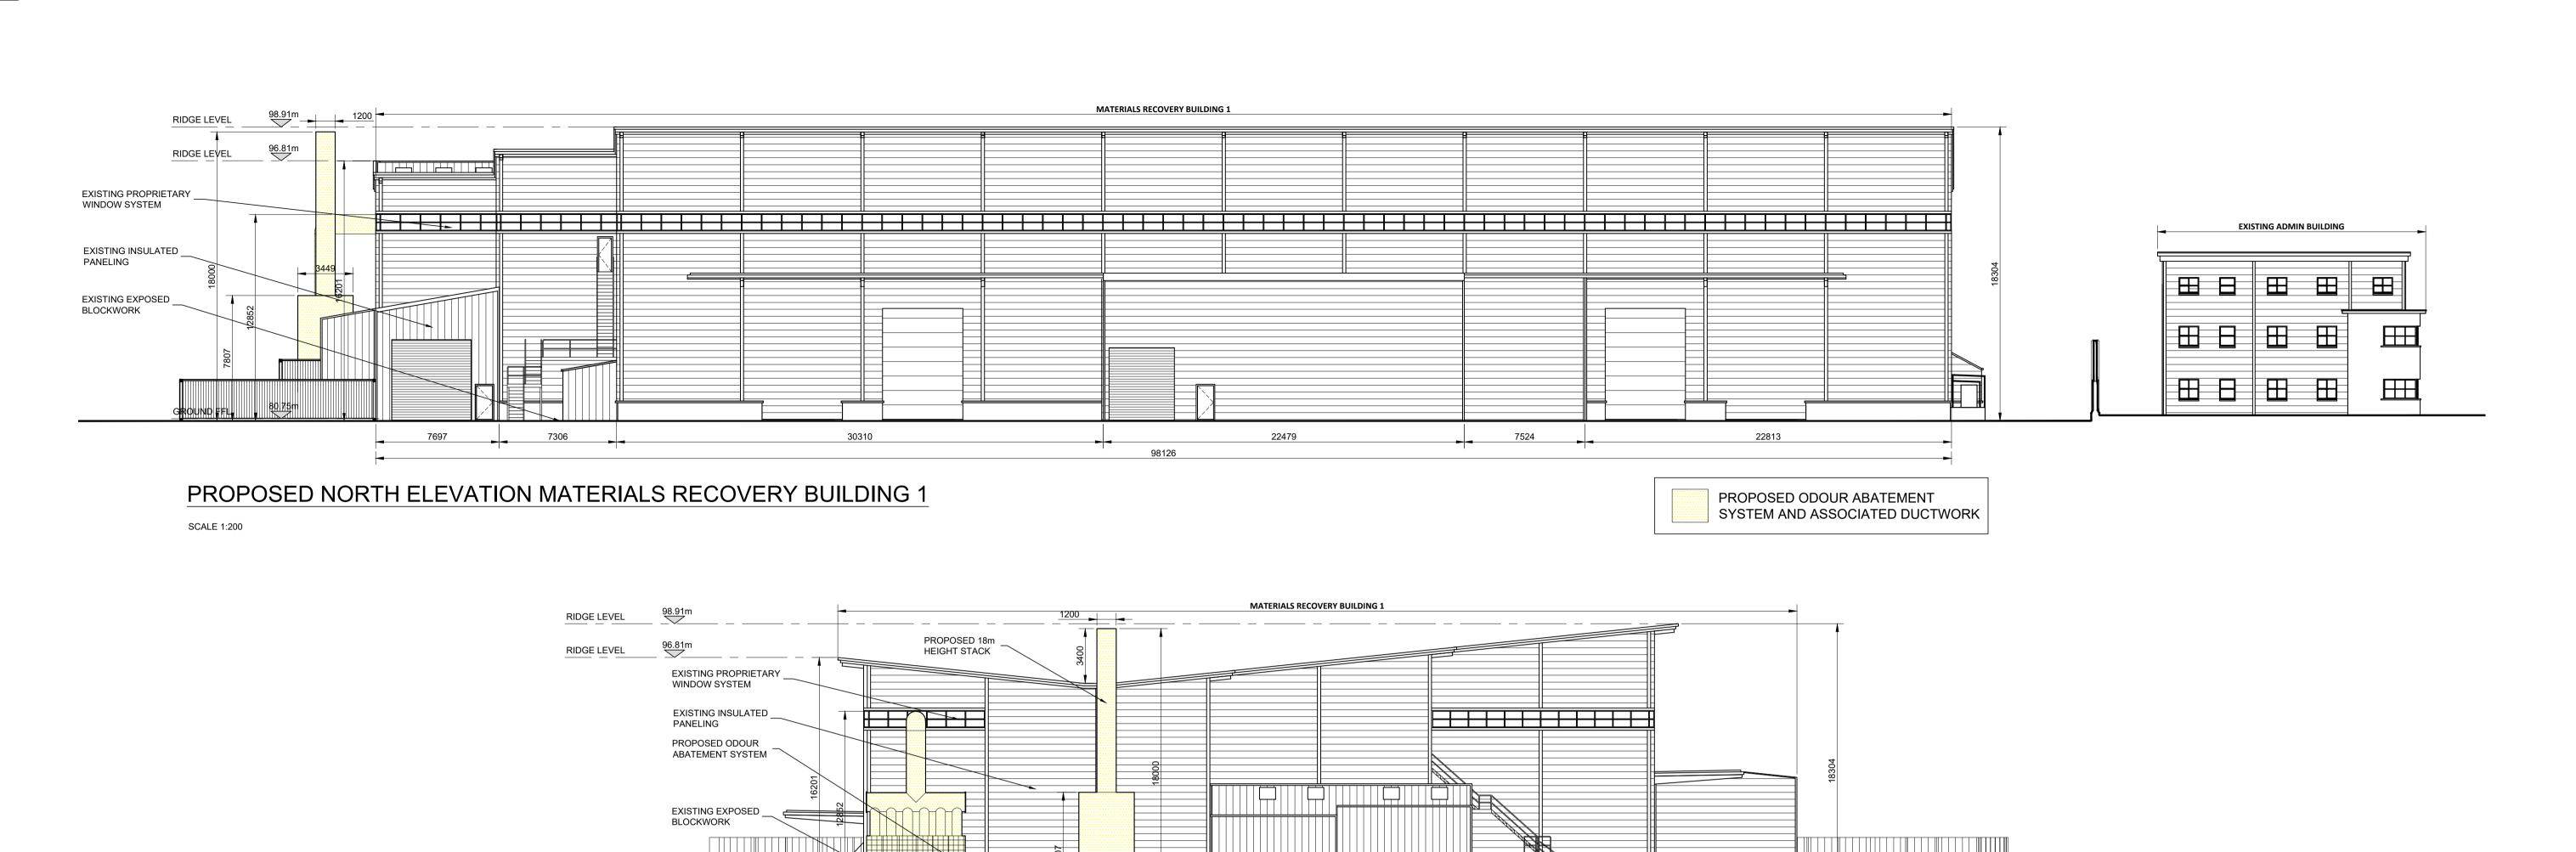

PROPOSED EAST ELEVATION MATERIALS RECOVERY BUILDING 1

SCALE 1:200

PROPOSED EAST ELEVATION MATERIALS RECOVERY BUILDING 1

SYSTEM AND ASSOCIATED DUCTWORK

**GROUND FFL** 

| INFORMATION                                                                                                                                                                                |  |  |  |  |  |  |  |
|--------------------------------------------------------------------------------------------------------------------------------------------------------------------------------------------|--|--|--|--|--|--|--|
| © ORS This drawing and any design hereon is the copyright of the Consultants and must not be reproduced without their written consent All drawings remain the property of the Consultants. |  |  |  |  |  |  |  |
| Figured dimension only to be taken from this drawing. All dimensions to be checked on site. Consultants to be informed immediately of any                                                  |  |  |  |  |  |  |  |