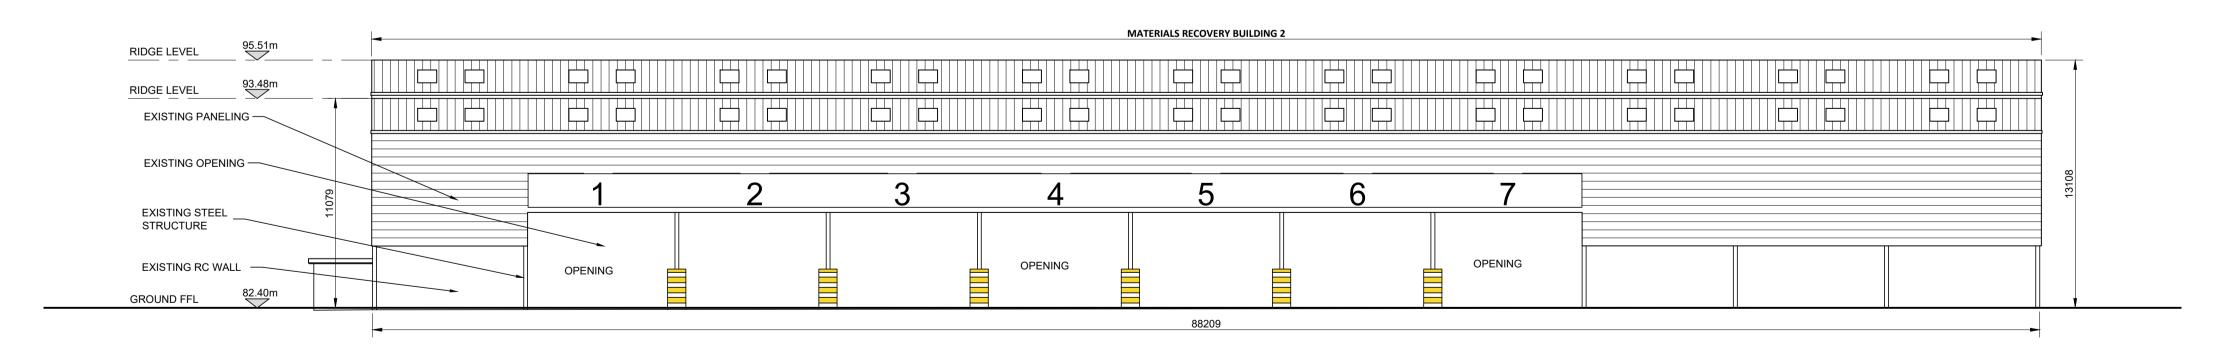

## EXISTING SOUTH ELEVATION MATERIALS RECOVERY BUILDING 2

SCALE 1:200

|   | INFORMATION                                                                                                                 |   |
|---|-----------------------------------------------------------------------------------------------------------------------------|---|
| l | e ope                                                                                                                       |   |
| l | © ORS  This drawing and any design hereon is the copyright of the                                                           | _ |
| l | Consultants and must not be reproduced without their written consent.  All drawings remain the property of the Consultants. |   |
| l | Figured dimension only to be taken from this drawing.                                                                       |   |
|   | All dimensions to be checked on site.                                                                                       |   |