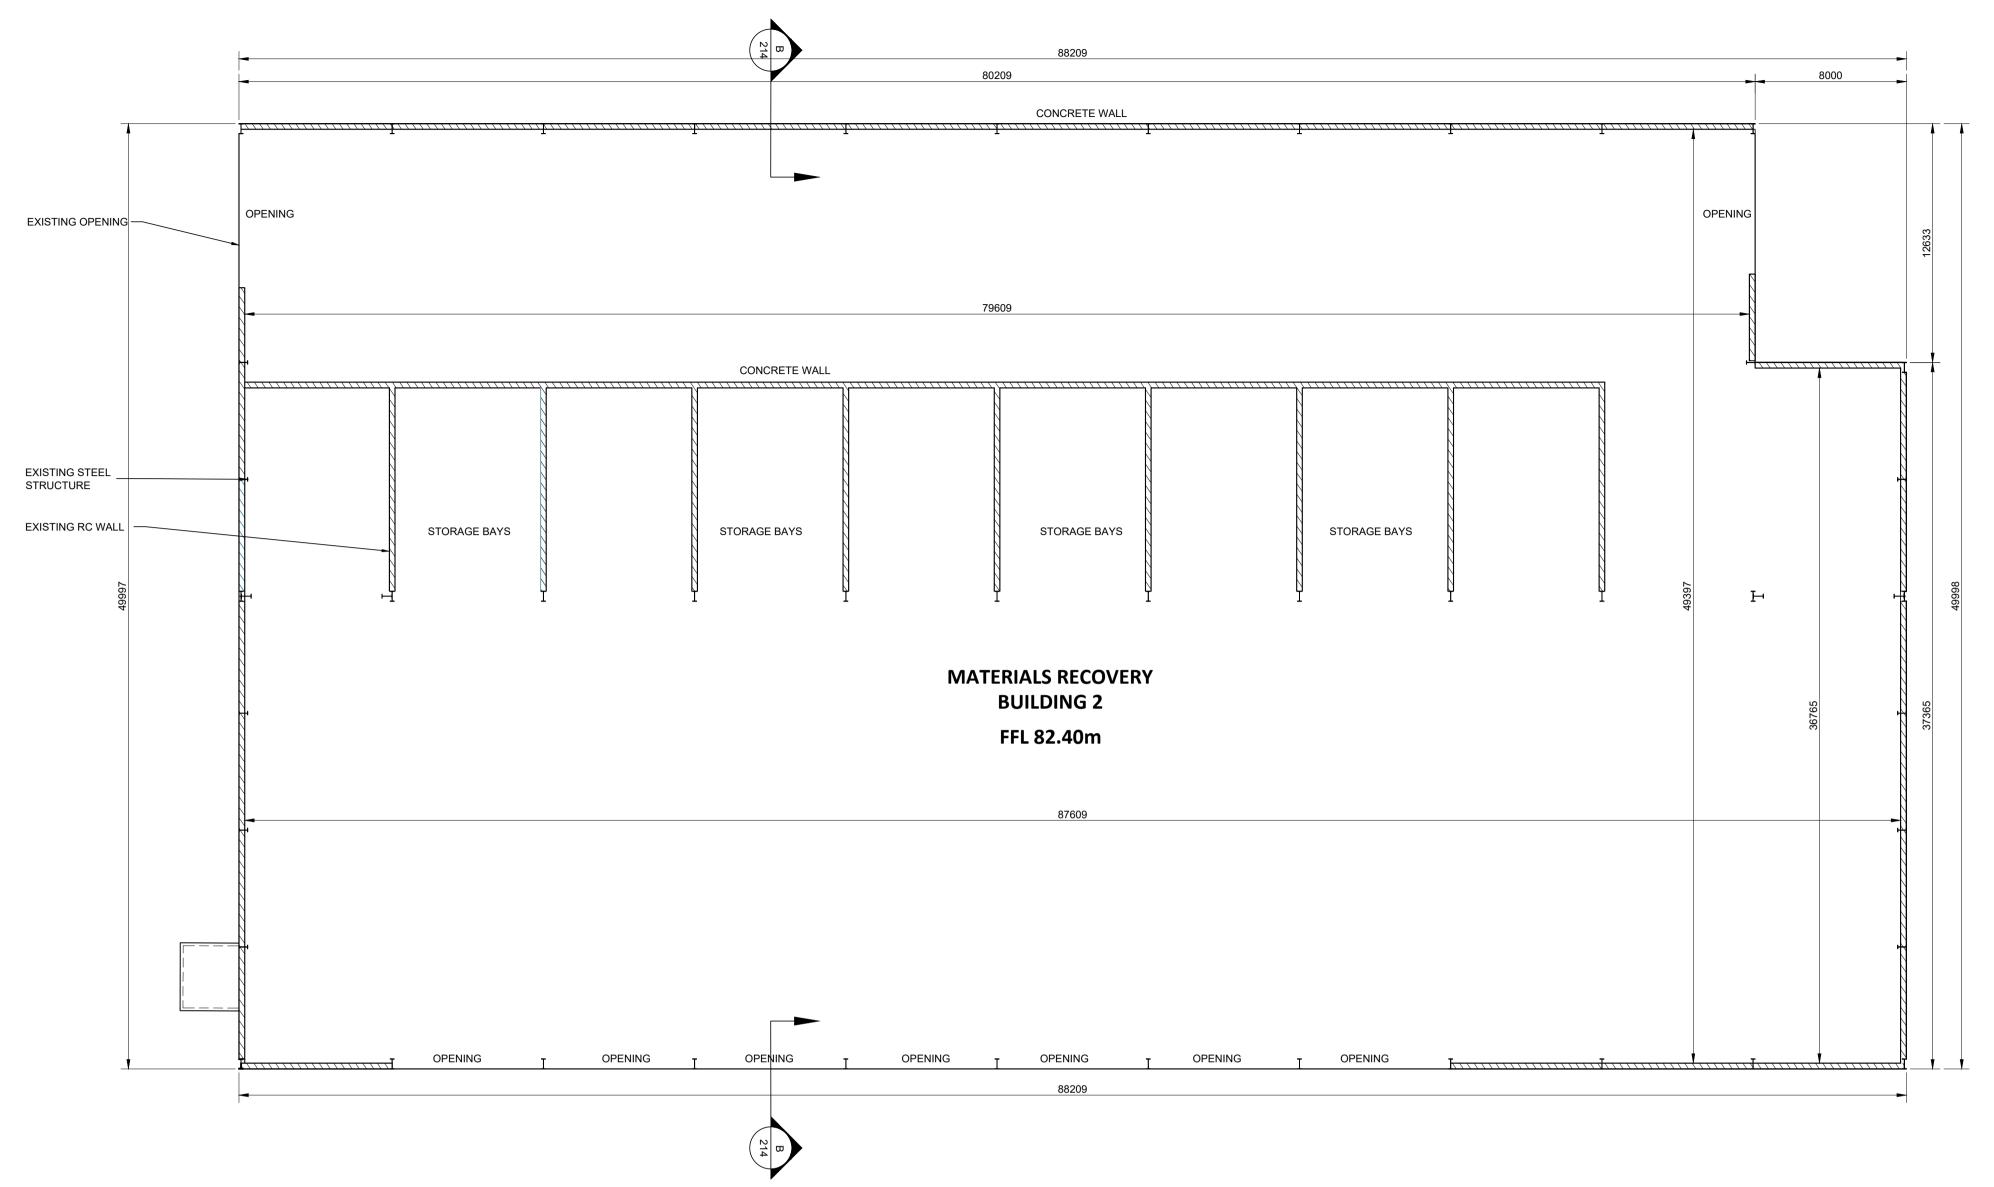

## EXISTING GROUND FLOOR PLAN MATERIALS RECOVERY BUILDING 2

SCALE 1:200



## EXISTING SOUTH ELEVATION MATERIALS RECOVERY BUILDING 2

SCALE 1:200

|   | INFORMATION                                                                                                                 |   |
|---|-----------------------------------------------------------------------------------------------------------------------------|---|
| l | e ope                                                                                                                       |   |
| l | © ORS  This drawing and any design hereon is the copyright of the                                                           | _ |
| l | Consultants and must not be reproduced without their written consent.  All drawings remain the prope