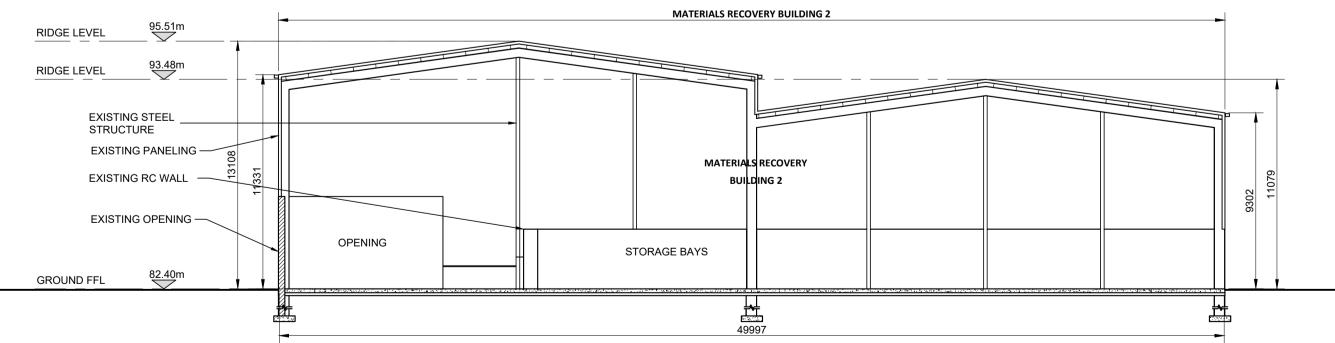

## EXISTING SECTION B-B MATERIALS RECOVERY BUILDING 2

SCALE 1:200

| INFORMATION | IN | <b>FOF</b> | RMA <sup>°</sup> | TIO | N |
|-------------|----|------------|------------------|-----|---|
|-------------|----|------------|------------------|-----|---|