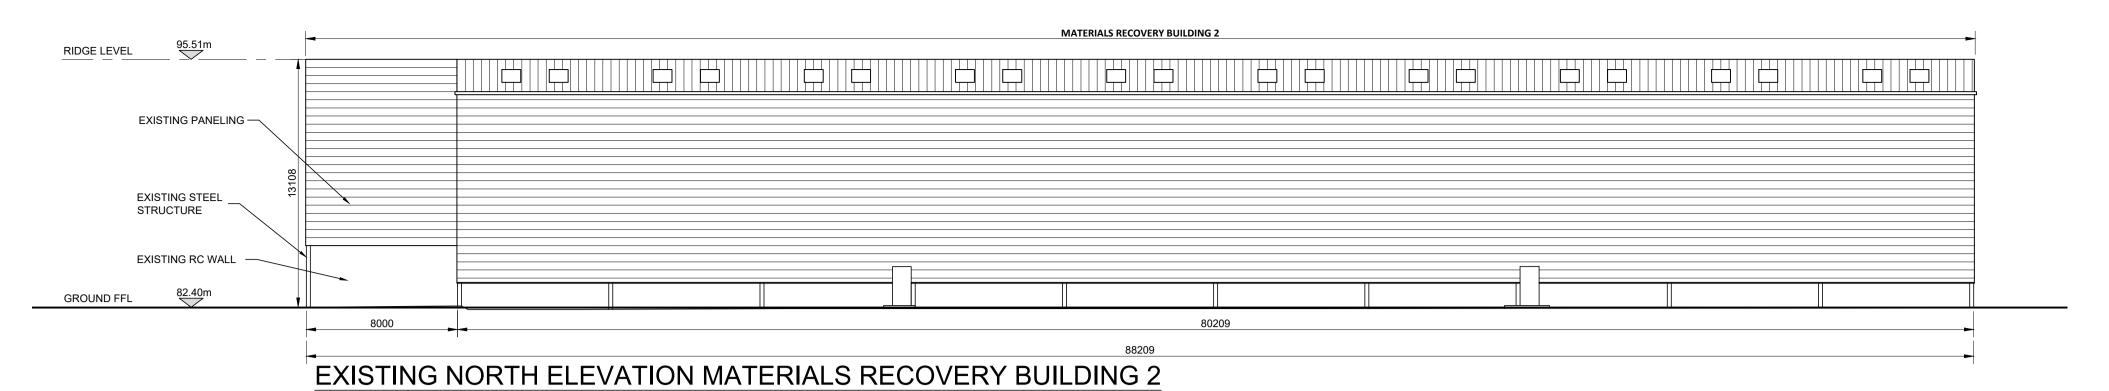

SCALE 1:200



## EXISTING WEST ELEVATION MATERIALS RECOVERY BUILDING 2

SCALE 1:200



## EXISTING EAST ELEVATION MATERIALS RECOVERY BUILDING 2

SCALE 1:200



## EXISTING SECTION B-B MATERIALS RECOVERY BUILDING 2

SCALE 1:200

| INFORMATION | IN | <b>FOF</b> | RMA <sup>°</sup> | TIO | N |
|-------------|----|------------|------------------|-----|---|
|-------------|----|------------|------------------|-----|---|

discrepancies before work proceeds.

© ORS
This drawing and any design hereon is the copyright of the
Consultants and must not be reproduced without their written consent.
All drawings remain the property of the Consultants.

Figured dimension only to be taken from this drawing.
All dimensions to be checked on site.
Consultants to be informed immediately of any

|   | REV NO: