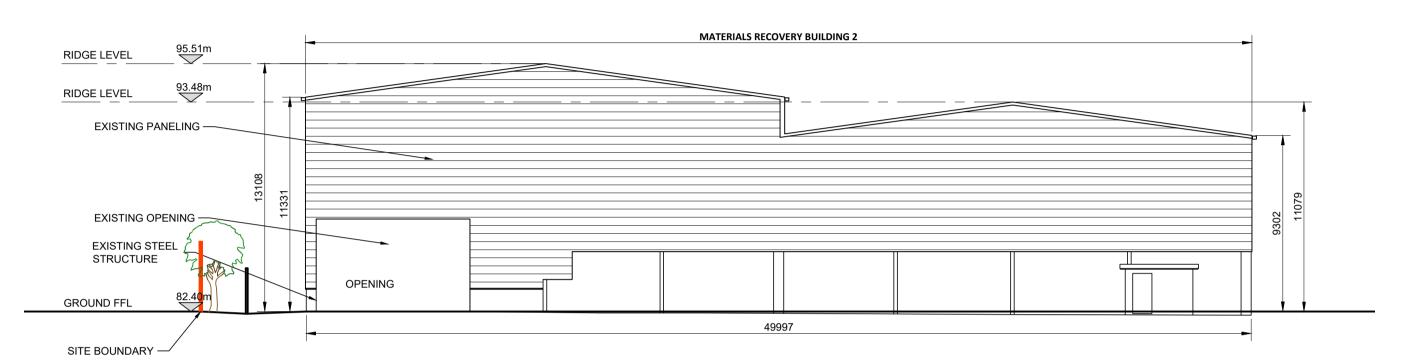

SCALE 1:200



## EXISTING WEST ELEVATION MATERIALS RECOVERY BUILDING 2

SCALE 1:200



## EXISTING EAST ELEVATION MATERIALS RECOVERY BUILDING 2

SCALE 1:200



## EXISTING SECTION B-B MATERIALS RECOVERY BUILDING 2

SCALE 1:200

| INFORMATION | IN | <b>FOF</b> | RMA <sup>°</sup> | TIO | N |
|-------------|----|------------|------------------|-----|---|
|-------------|----|------------|------------------|-----|---|

discrepancies before work proceeds.

© ORS
This drawing and any design hereon is the copyright of the
Consultants and must not be reproduced without their written consent.
All drawings remain the property of the Consultants.

Figured dimension only to be taken from this drawing.
All dimensions to be checked on site.
Consultants to be informed immediately of any

|   | REV NO: | DATE:      |