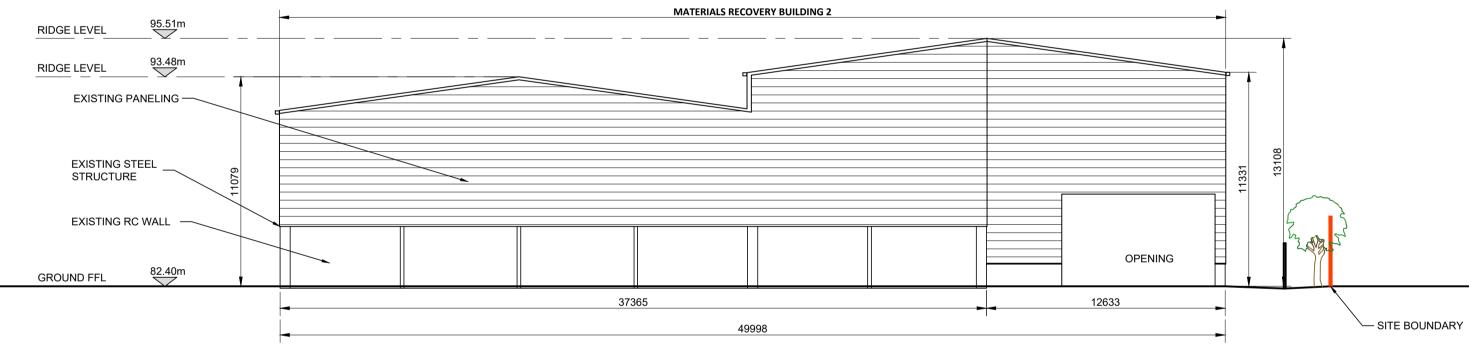

SCALE 1:200



## EXISTING WEST ELEVATION MATERIALS RECOVERY BUILDING 2

SCALE 1:200



## EXISTING EAST ELEVATION MATERIALS RECOVERY BUILDING 2

SCALE 1:200



## EXISTING SECTION B-B MATERIALS RECOVERY BUILDING 2

SCALE 1:200

| INFORMATION | IN | <b>FOF</b> | RMA <sup>°</sup> | TIO | N |
|-------------|----|------------|------------------|-----|---|
|-------------|----|------------|------------------|-----|---|

discrepancies before work proceeds.

© ORS
This drawing and any design hereon is the copyright of the
Consultants and must not be reproduced without their written consent.
All drawings remain the property of the Consultants.

Figured dimension only to be taken from this drawing.
All dimensions to be checked on site.
Consultants to be informed immediately of any

|   | REV NO: | DATE:      | REVISION NOTE:      | DWN BY: | CKD BY: |
|---|---------|------------|---