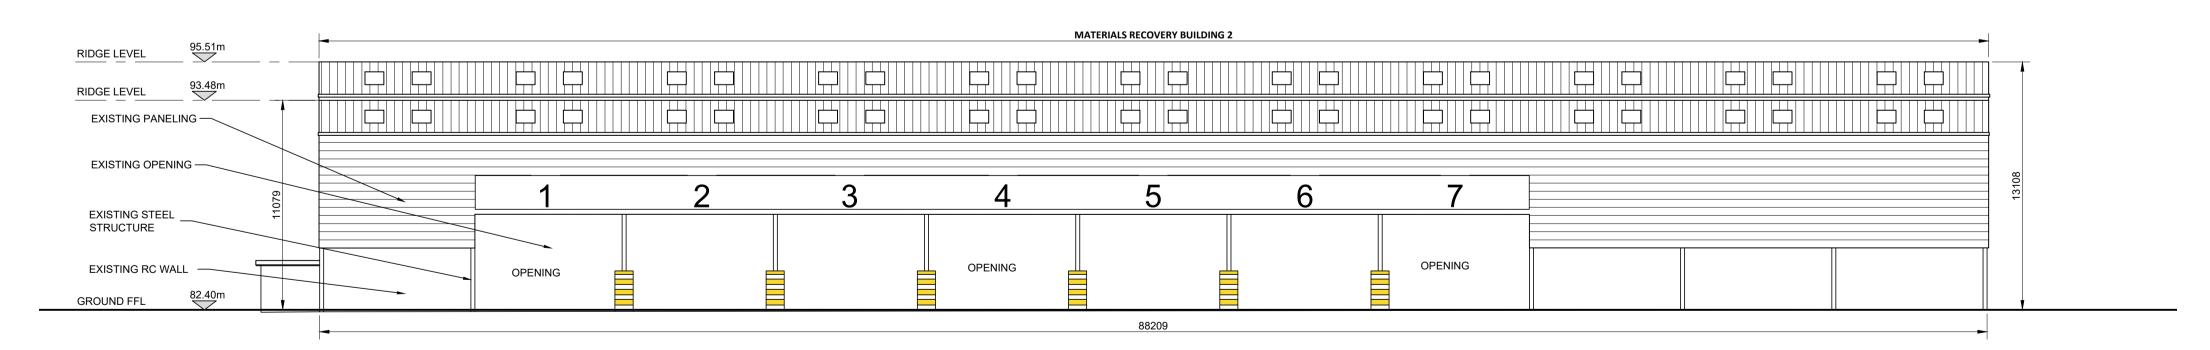

## PROPOSED SOUTH ELEVATION MATERIALS RECOVERY BUILDING 2 (UNALTERED)

SCALE 1:200

| INFORMATION                                                                                                                                        |   | _ |
|----------------------------------------------------------------------------------------------------------------------------------------------------|---|---|
| © ORS This drawing and any design hereon is the copyright of the Consultants and must not be reproduced without their written consent.             |   |   |
| All drawings remain the property of the Consultants.  Figured dimension only to be taken from this drawing.  All dimensions to be checked on site. | - |   |