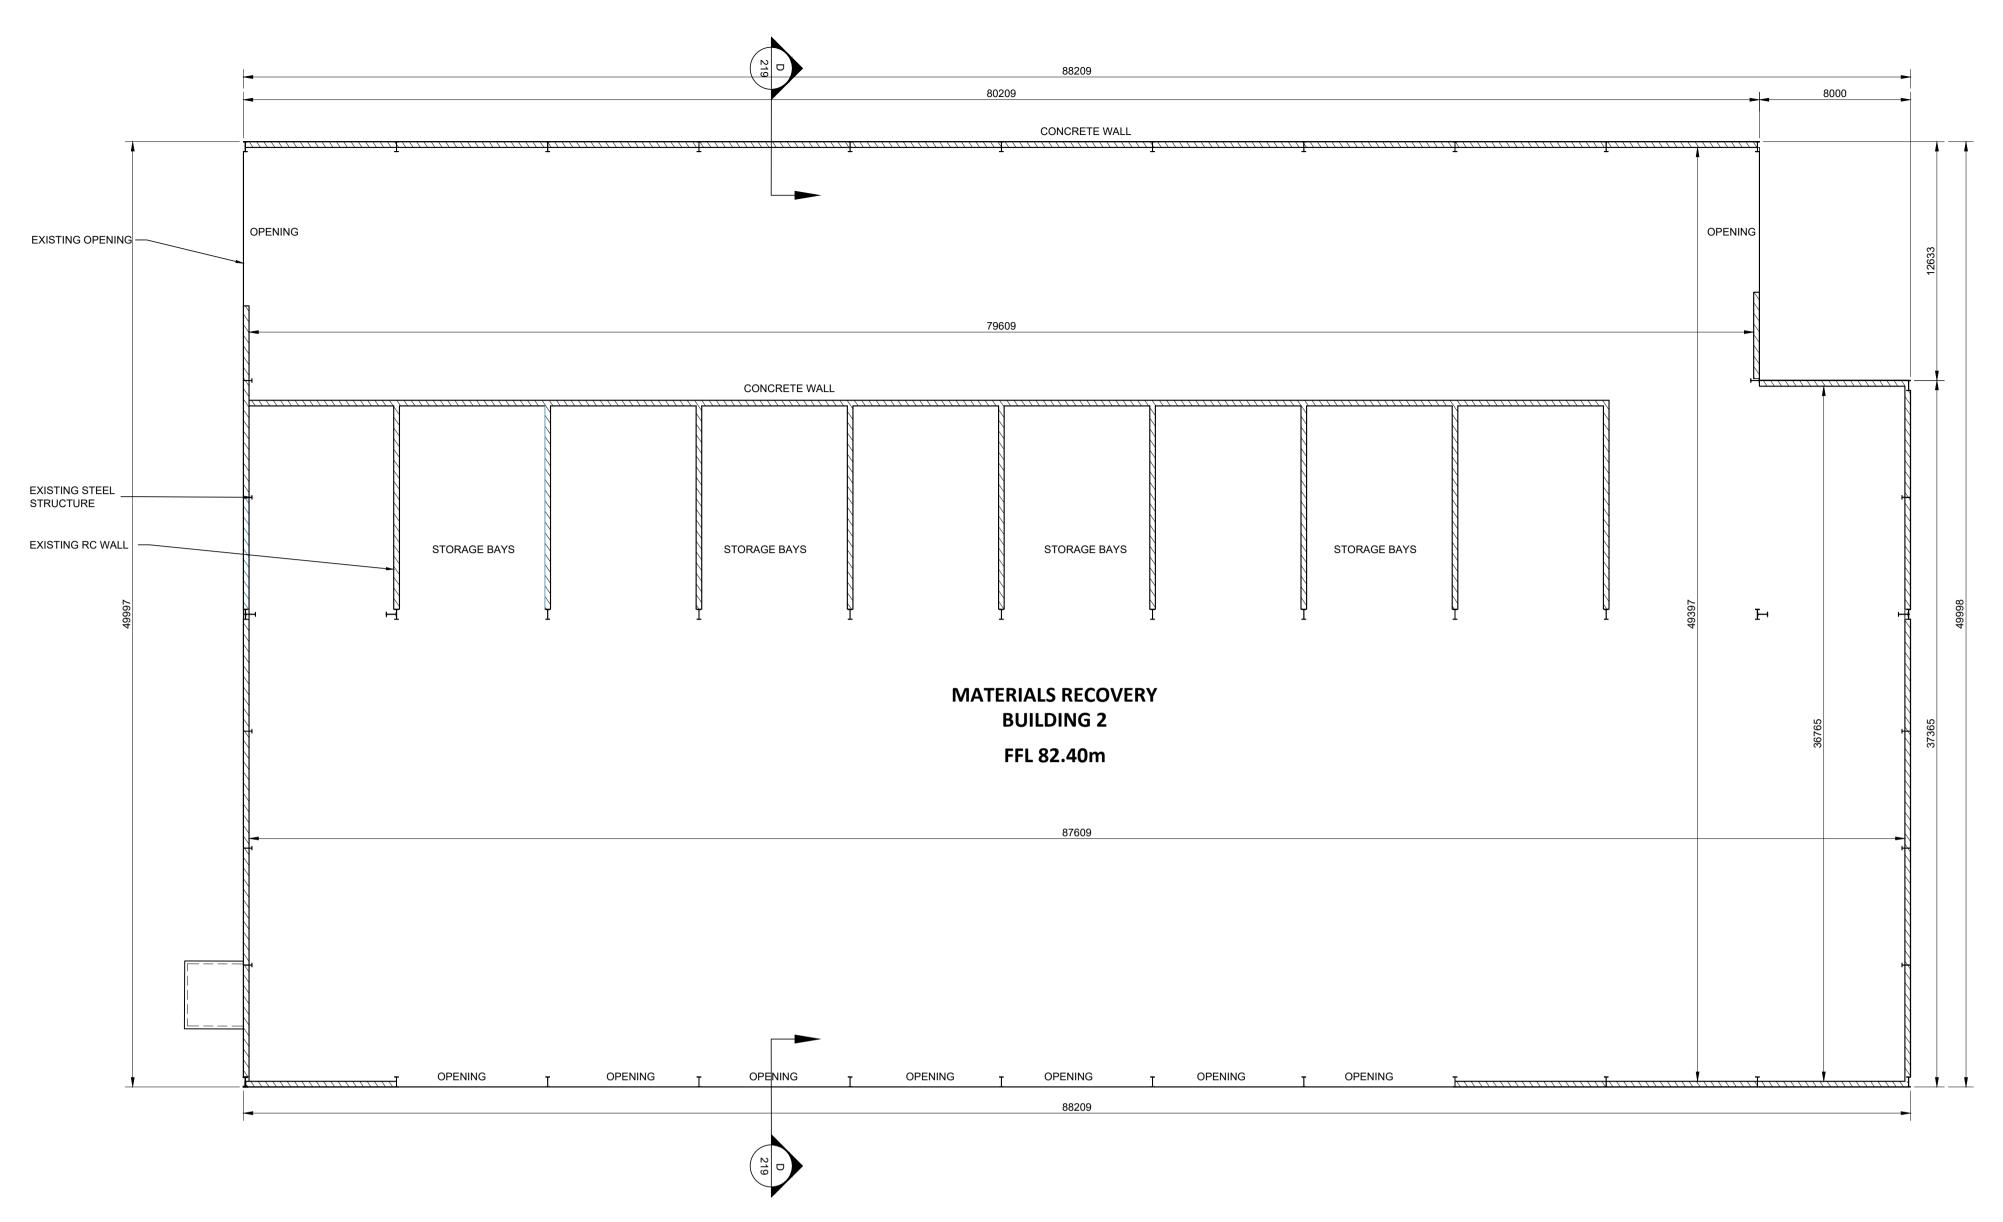

## PROPOSED GROUND FLOOR PLAN MATERIALS RECOVERY BUILDING 2 (UNALTERED)

SCALE 1:200