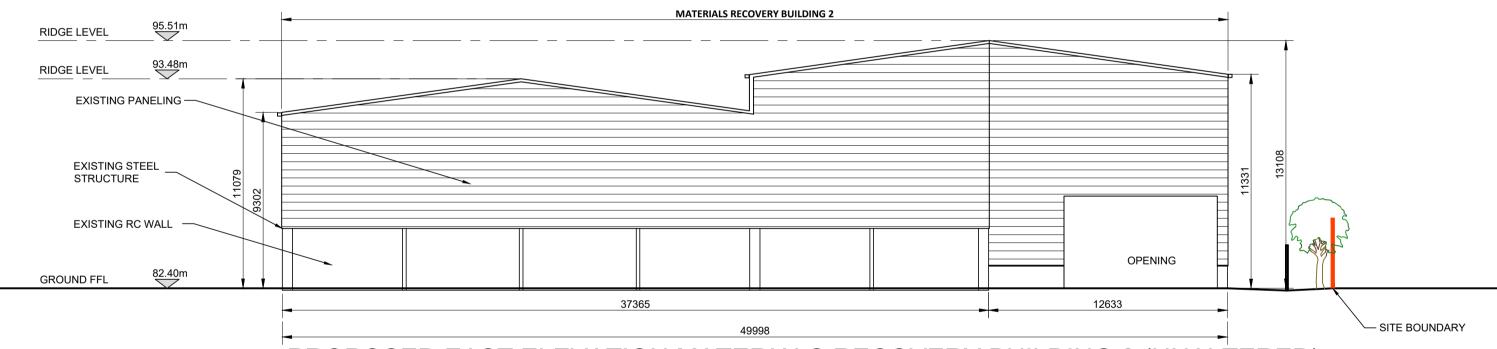

## PROPOSED WEST ELEVATION MATERIALS RECOVERY BUILDING 2 (UNALTERED)

SCALE 1:200

PROPOSED EAST ELEVATION MATERIALS RECOVERY BUILDING 2 (UNALTERED)

SCALE 1:200

PROPOSED SECTION D-D MATERIALS RECOVERY BUILDING 2 (UNALTERED)