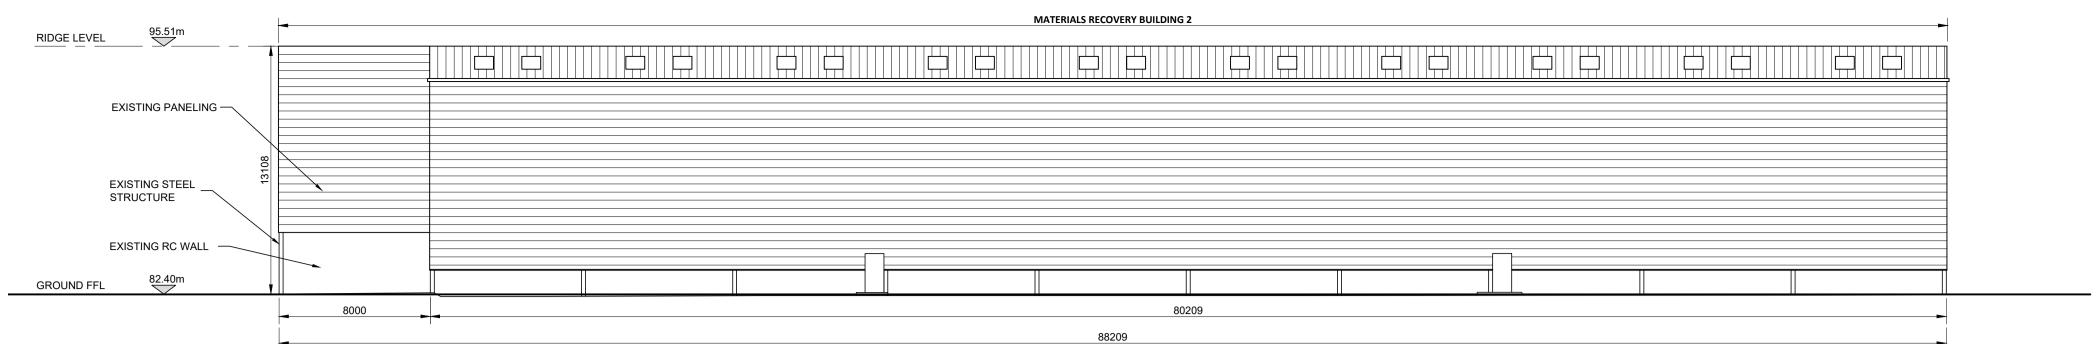

PROPOSED NORTH ELEVATION MATERIALS RECOVERY BUILDING 2 (UNALTERED)

SCALE 1:200



## PROPOSED WEST ELEVATION MATERIALS RECOVERY BUILDING 2 (UNALTERED)

SCALE 1:200



PROPOSED EAST ELEVATION MATERIALS RECOVERY BUILDING 2 (UNALTERED)

SCALE 1:200



PROPOSED SECTION D-D MATERIALS RECOVERY BUILDING 2 (UNALTERED)

SCALE 1:200

| INFORMATION |
|-------------|
|-------------|

discrepancies before work proceeds.

This drawing and any design hereon is the copyright of the Consultants and must not be reproduced without their written consent. All drawings remain the property of the Consultants. Figured dimension only to be taken from this drawing. All dimensions to be checked on site. Consultants to be informed immediately of any

| 1 | REV NO: | DATE:      | REVISION NOTE:      |    | CKD BY: