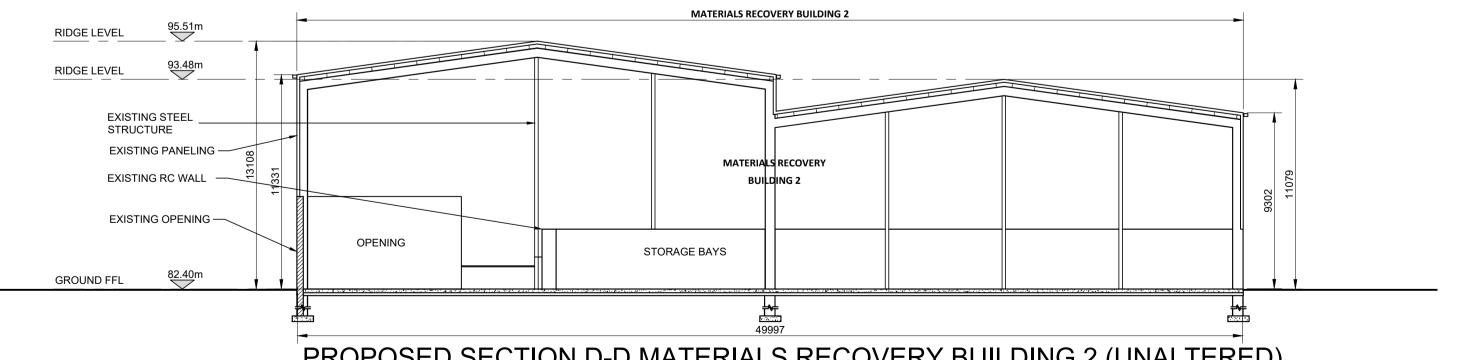

## PROPOSED WEST ELEVATION MATERIALS RECOVERY BUILDING 2 (UNALTERED)

SCALE 1:200

PROPOSED EAST ELEVATION MATERIALS RECOVERY BUILDING 2 (UNALTERED)

SCALE 1:200

PROPOSED SECTION D-D MATERIALS RECOVERY BUILDING 2 (UNALTERED)