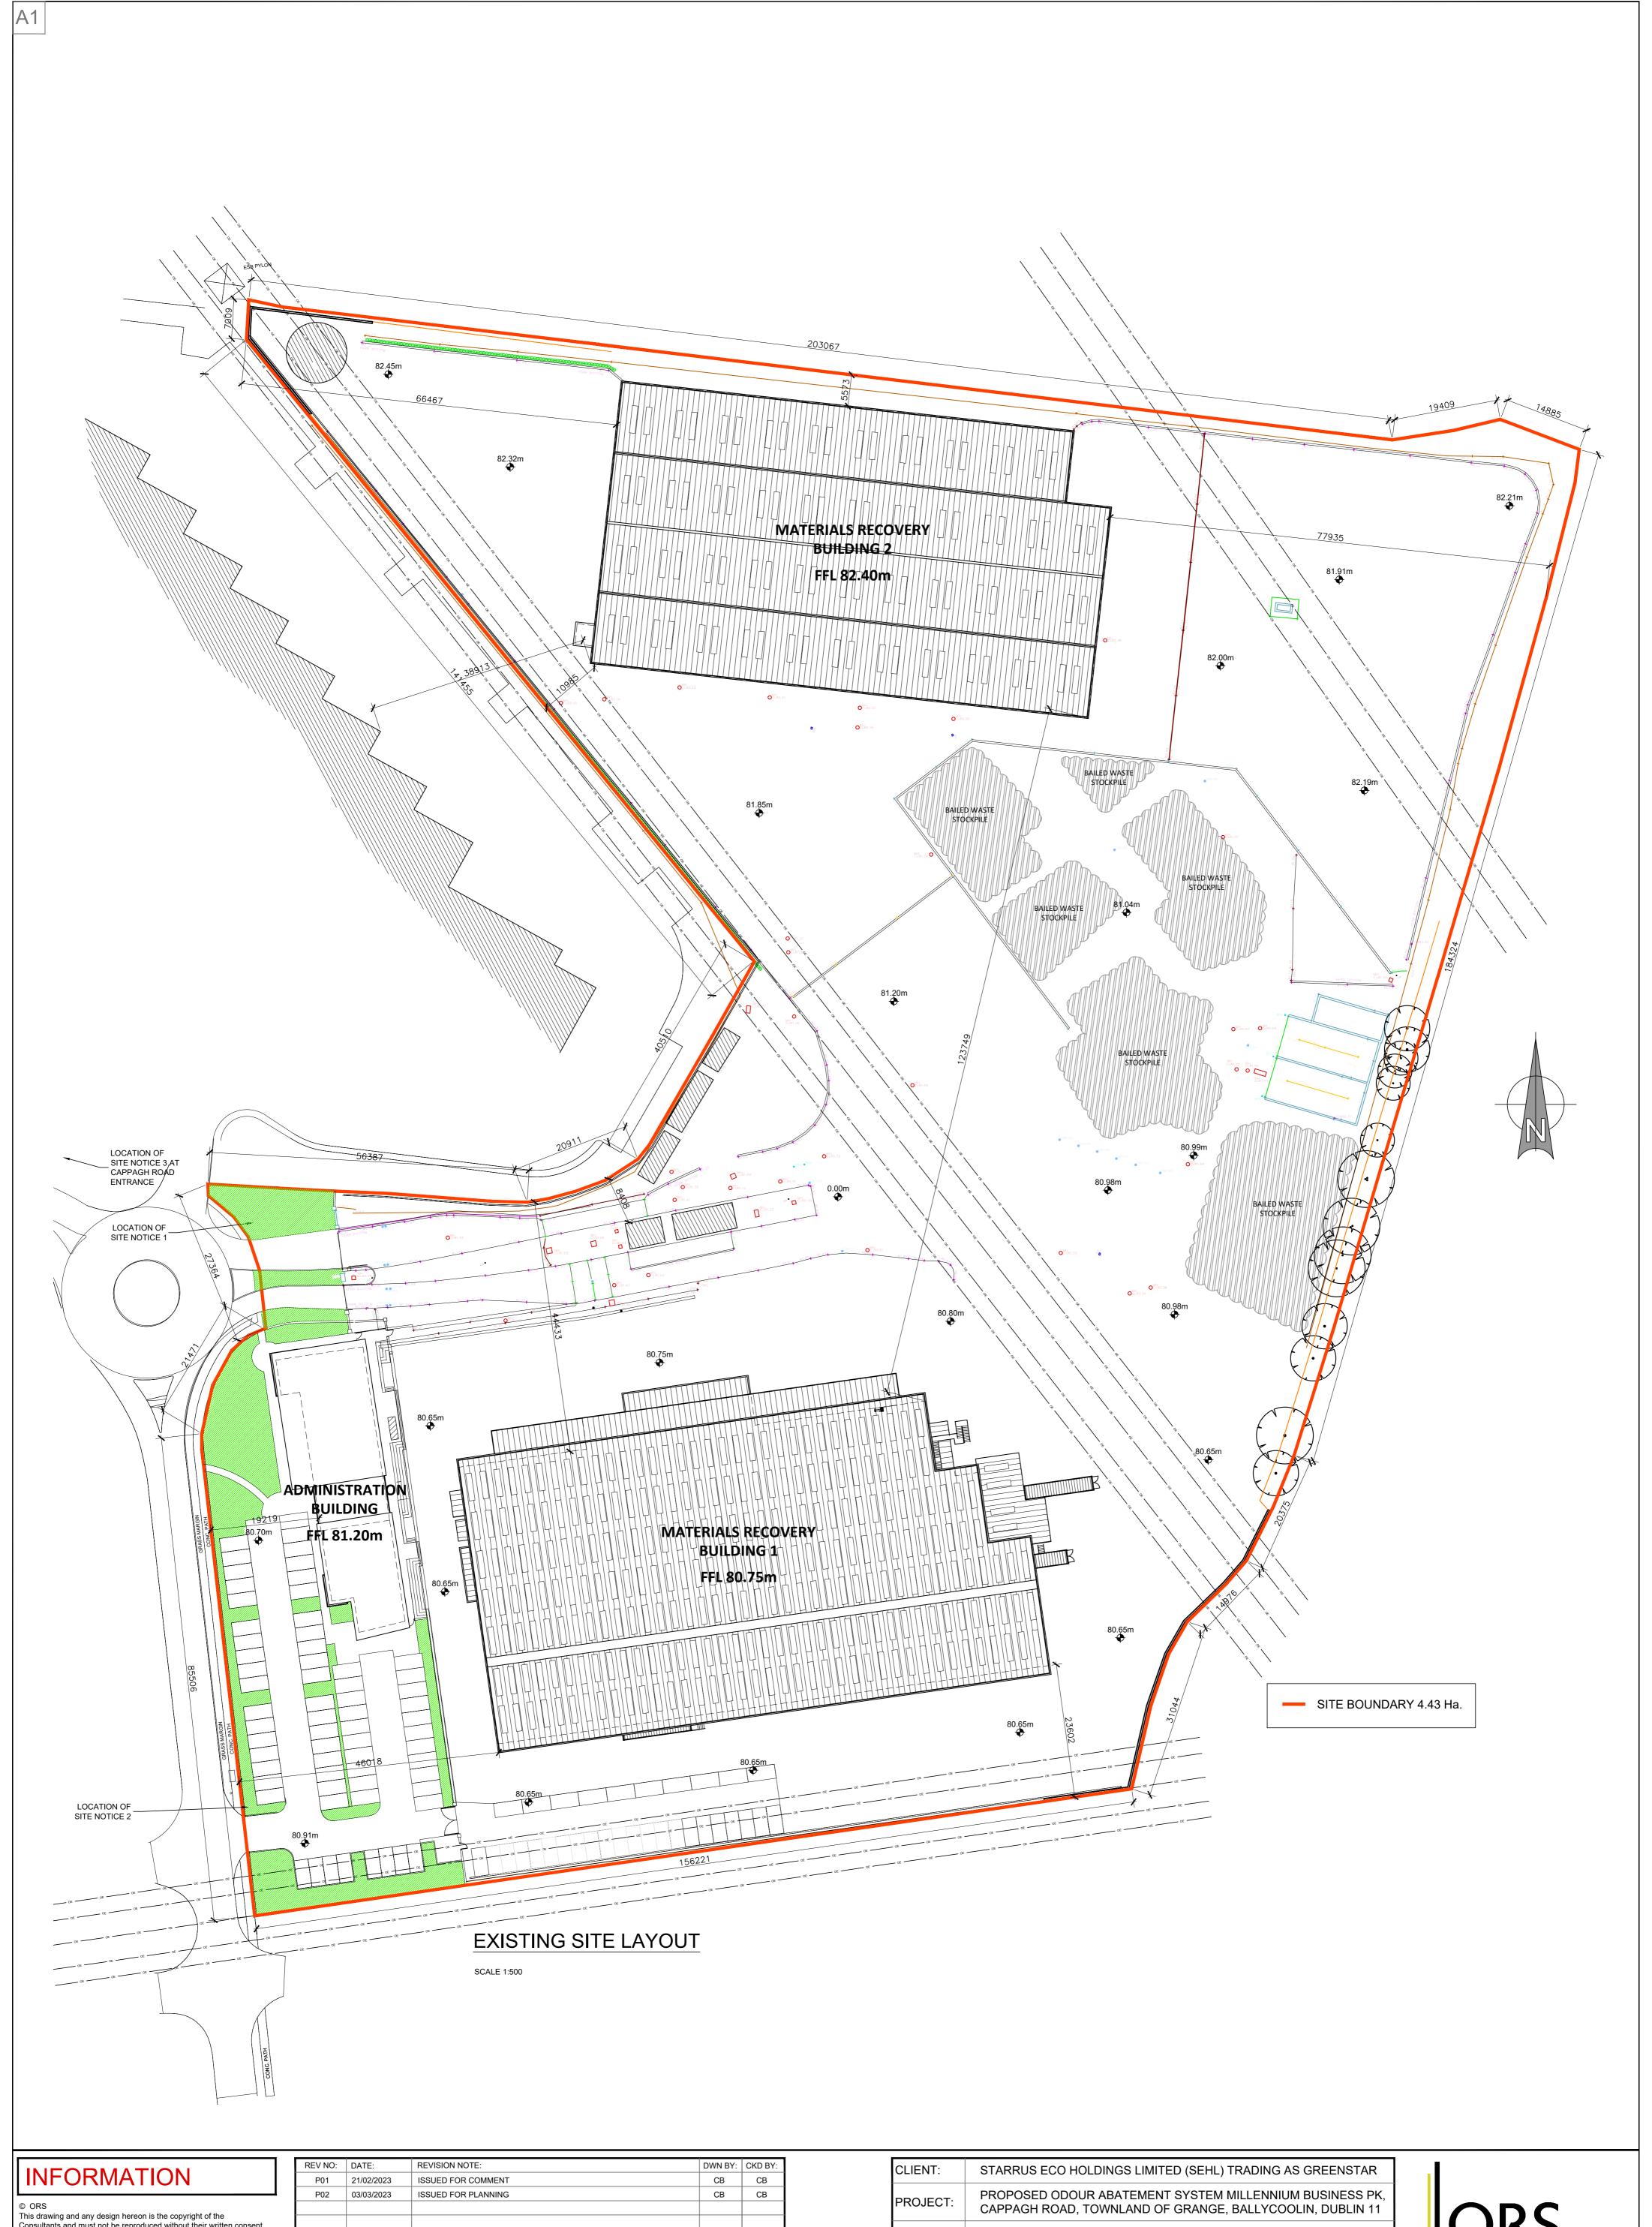

| CLIENT:             | STA    | STARRUS ECO HOLDINGS LIMITED (SEHL) TRADING AS GREENSTAR                                                         |           |                                            |      |  |  |  |  |
|---------------------|--------|------------------------------------------------------------------------------------------------------------------|-----------|--------------------------------------------|------|--|--|--|--|
| PROJECT:            |        | PROPOSED ODOUR ABATEMENT SYSTEM MILLENNIUM BUSINESS PK, CAPPAGH ROAD, TOWNLAND OF GRANGE, BALLYCOOLIN, DUBLIN 11 |           |                                            |      |  |  |  |  |
| TITLE:              | EXI    | EXISTING SITE LAYOUT                                                                                             |           |                                            |      |  |  |  |  |
| DRAWN:              | CHECKE | D:                                                                                                               | APPROVED: | JOB NO:                                    | REV: |  |  |  |  |
| СВ                  | СВ     |                                                                                                                  | OD        | 211_066                                    |      |  |  |  |  |
| DATE:<br>03/03/2023 |        | SCALE:<br>1:500                                                                                                  |           | DRAWING NO:<br>211_066-ORS-ZZ-00-DR-AR-210 | P02  |  |  |  |  |