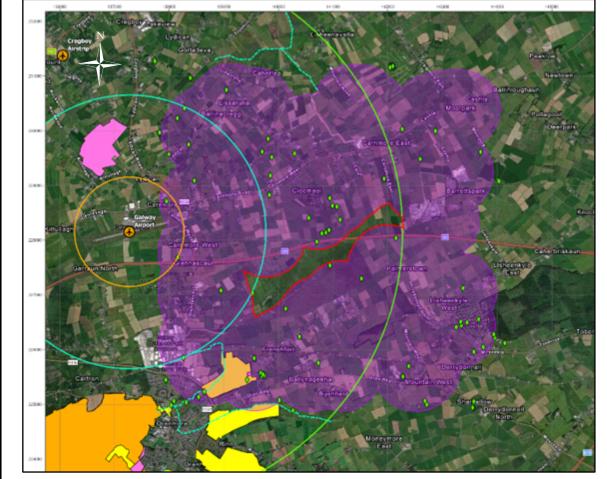

# **LEGEND**

- NATIONAL HERITAGE MONUMENTS
- WIND FARM LOCATION
- AIRPORT LOCATIONS
- **POTENTIAL** WINDFARM **BOUNDARY**
- RIVER
- 700M RESIDENTIAL BUFFER
- PNHA
- SAC SPA
- CREHGBOY AIRSTRIP BUFFER
- \_\_\_\_ 1KM
- 2.5KM
- 5KM
- **GALWAY AIRPORT** BUFFER
- IKM
- 2.5KM
- 5KM