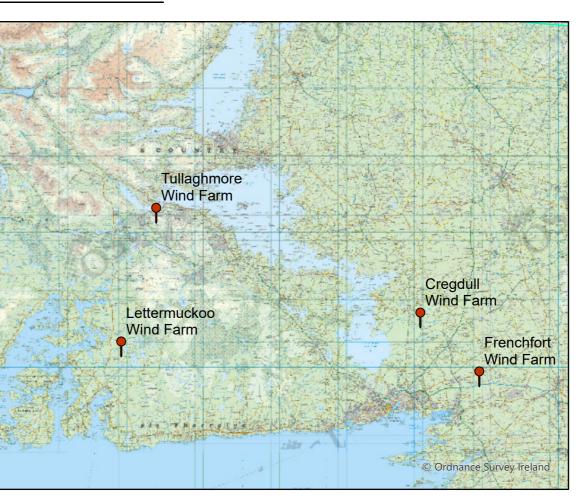

PROPOSED LETTERMUCKDOU

PROPOSED FRENCHFORT

PROPOSED CREGDULL

PROPOSED WIND FARM LOCATIONS

#### Title

FIGURE 3.1 SITE ASSESSMENTS IN CO. GALWAY

CYAL50244098
COPYRIGHT ORDANCE SURVEY IRELAND / GOVERNMENT OF IRELAND

| Drg. By    | DT           | Job No. | 6276      |
|------------|--------------|---------|-----------|
| Checked By | KON/AOG Rev  |         | 0         |
| Stage      | Planning     | Date    | July 2022 |
| Scale      | NOT TO SCALE | Figure  | 3.1       |