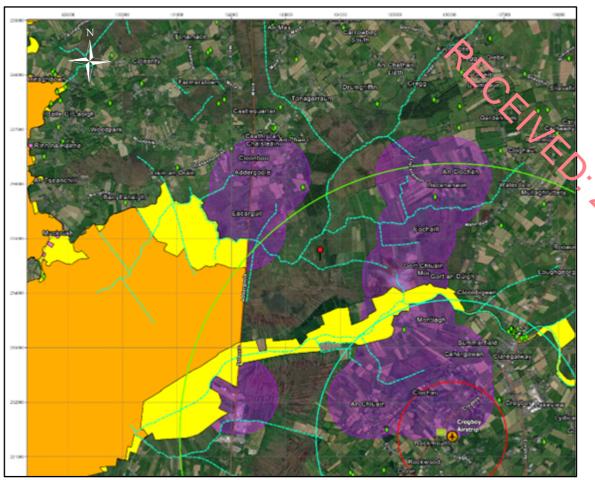

# **LEGEND**

- NATIONAL HERITAGE MONUMENTS
- WIND FARM LOCATION
- AIRPORT LOCATIONS
- **POTENTIAL** WINDFARM **BOUNDARY**
- RIVER
- 700M RESIDENTIAL BUFFER
- PNHA
- SAC SPA
- CREHGBOY AIRSTRIP BUFFER
- \_\_\_\_ 1KM
- 2.5KM
- 5KM
- **GALWAY AIRPORT** BUFFER
- IKM
- 2.5KM
- 5KM