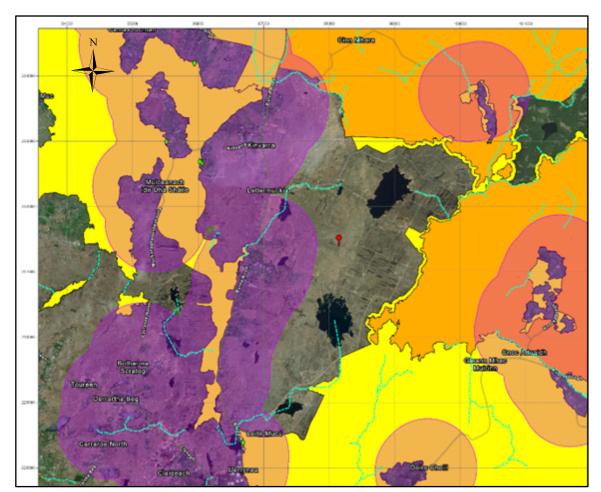

PROPOSED LETTERMUCKDOU

PROPOSED FRENCHFORT

PROPOSED CREGDULL

PROPOSED WIND FARM LOCATIONS

# **LEGEND**

- NATIONAL HERITAGE MONUMENTS
- WIND FARM LOCATION
- AIRPORT LOCATIONS
- **POTENTIAL** WINDFARM **BOUNDARY**
- RIVER
- 700M RESIDENTIAL BUFFER
- PNHA
- SAC SPA
- CREHGBOY AIRSTRIP BUFFER
- \_\_\_\_ 1KM
- 2.5KM
- 5KM
- **GALWAY AIRPORT** BUFFER
- IKM
- 2.5KM
- 5KM

#### Title

FIGURE 3.1 SITE ASSESSMENTS IN CO. GALWAY

CYAL50244098
COPYRIGHT ORDANCE SURVEY IRELAND / GOVERNMENT OF IRELAND

| Drg. By    | DT           | Job No. | 6276      |
|------------|--------------|---------|-----------|
| Checked By | KON/AOG Rev  |         | 0         |
| Stage      | Planning     | Date    | July 2022 |
| Scale      | NOT TO SCALE | Figure  | 3.1       |