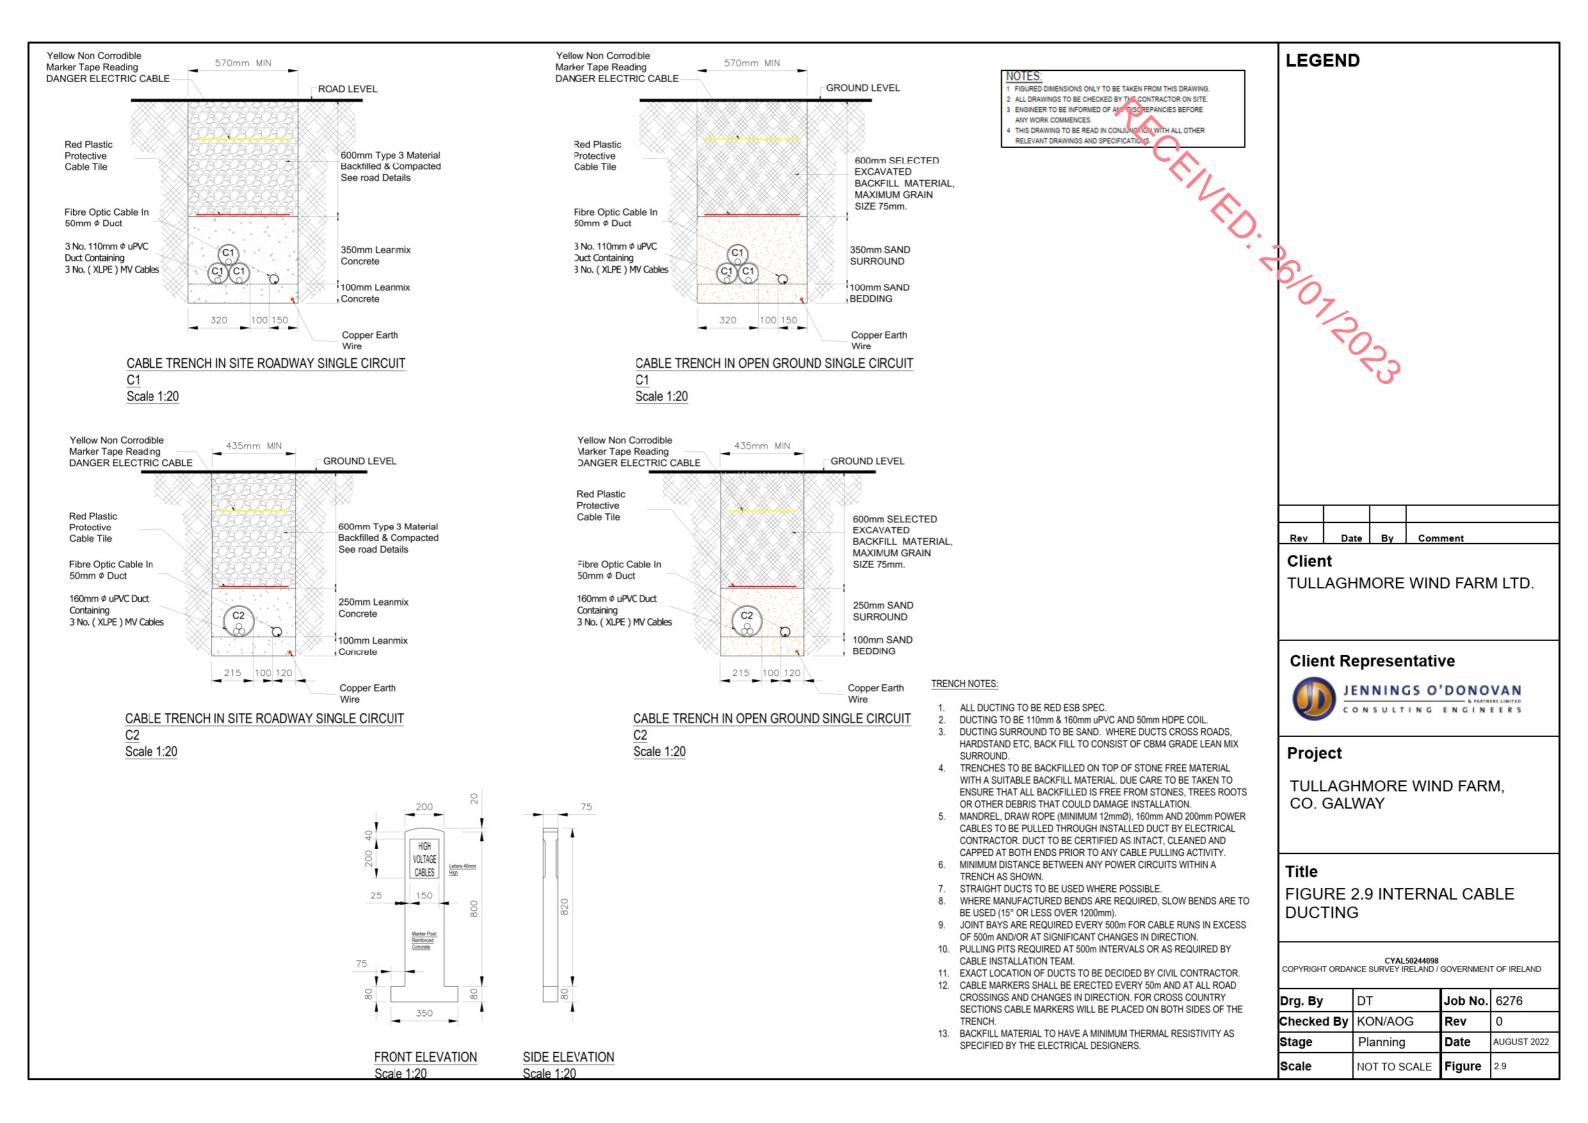

| LEGENI                                                                   | כ            |         |             |
|--------------------------------------------------------------------------|--------------|---------|-------------|
| 607,5                                                                    |              |         |             |
|                                                                          |              |         |             |
| Rev Da                                                                   | ite By Com   | ment    |             |
| Client<br>TULLAGHMORE WIND FARM LTD.                                     |              |         |             |
| Client Representative                                                    |              |         |             |
| Project                                                                  |              |         |             |
| TULLAGHMORE WIND FARM,<br>CO. GALWAY                                     |              |         |             |
| Title<br>FIGURE 2.7<br>MET MAST SCHEMATIC                                |              |         |             |
| CYAL50244098<br>COPYRIGHT ORDANCE SURVEY IRELAND / GOVERNMENT OF IRELAND |              |         |             |
| Drg. By                                                                  | DT           | Job No. | 6276        |
| Checked By                                                               |              | Rev     | 0           |
| Stage                                                                    | Planning     | Date    | AUGUST 2022 |
| Scale                                                                    | NOT TO SCALE | Fiaure  | 2.7         |
|                                                                          |              |         | £.1         |