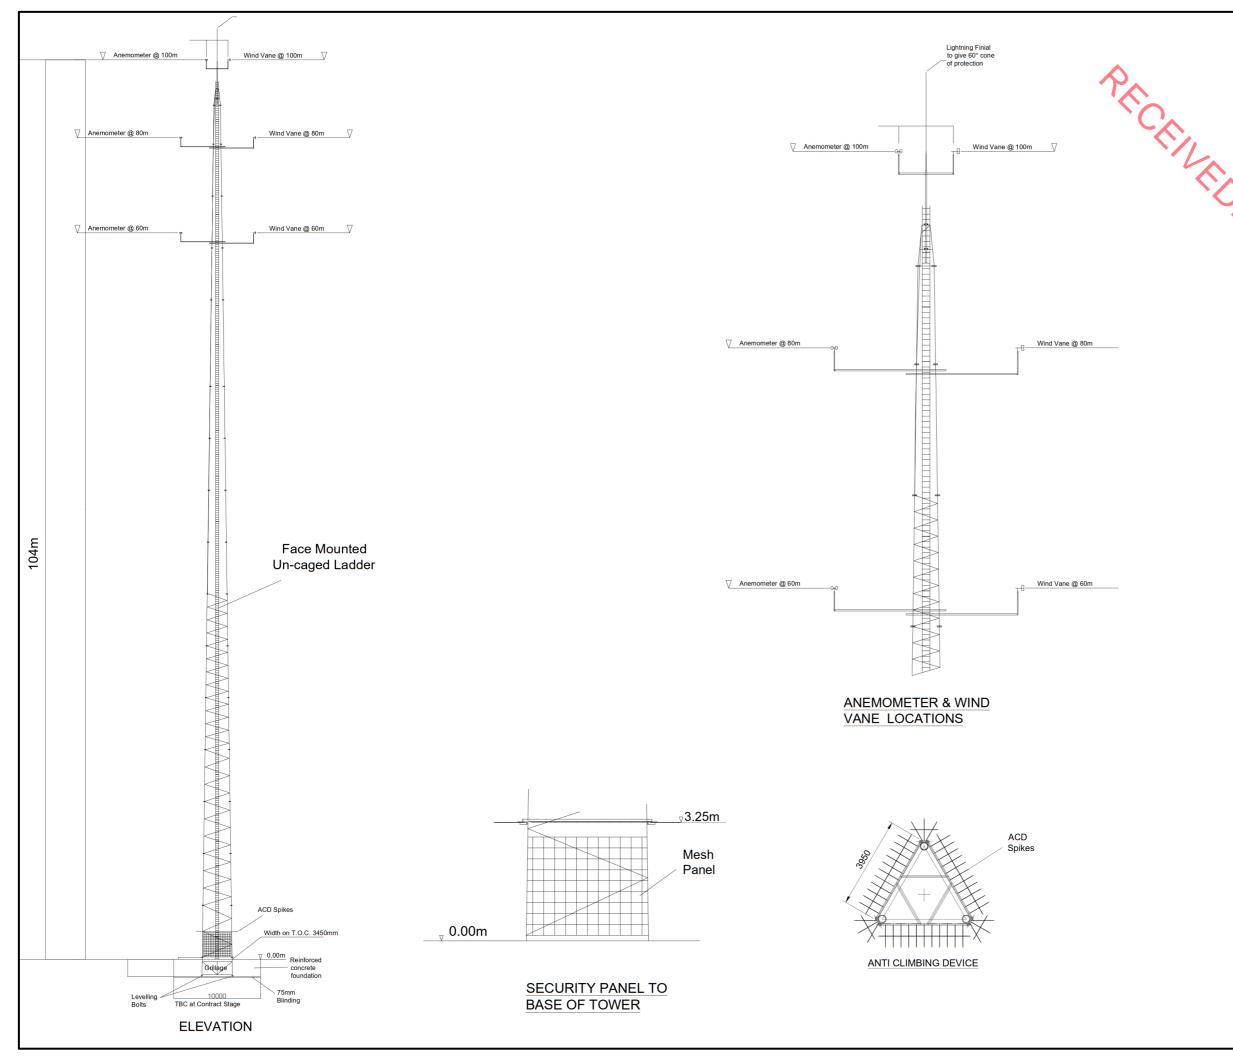

| LEGENI                                                                   | כ            |         |             |
|--------------------------------------------------------------------------|--------------|---------|-------------|
| 607,5                                                                    |              |         |             |
|                                                                          |              |         |             |
| Rev Da                                                                   | ite By Com   | ment    |             |
| Client<br>TULLAGHMORE WIND FARM LTD.                                     |              |         |             |
| Client Representative                                                    |              |         |             |
| Project                                                                  |              |         |             |
| TULLAGHMORE WIND FARM,<br>CO. GALWAY                                     |              |         |             |
| Title<br>FIGURE 2.7<br>MET MAST SCHEMATIC                                |              |         |             |
| CYAL50244098<br>COPYRIGHT ORDANCE SURVEY IRELAND / GOVERNMENT OF IRELAND |              |         |             |
| Drg. By                                                                  | DT           | Job No. | 6276        |
| Checked By                                                               |              | Rev     | 0           |
| Stage                                                                    | Planning     | Date    | AUGUST 2022 |
| Scale                                                                    | NOT TO SCALE | Fiaure  | 2.7         |
|                                                                          |              |         | £.1         |