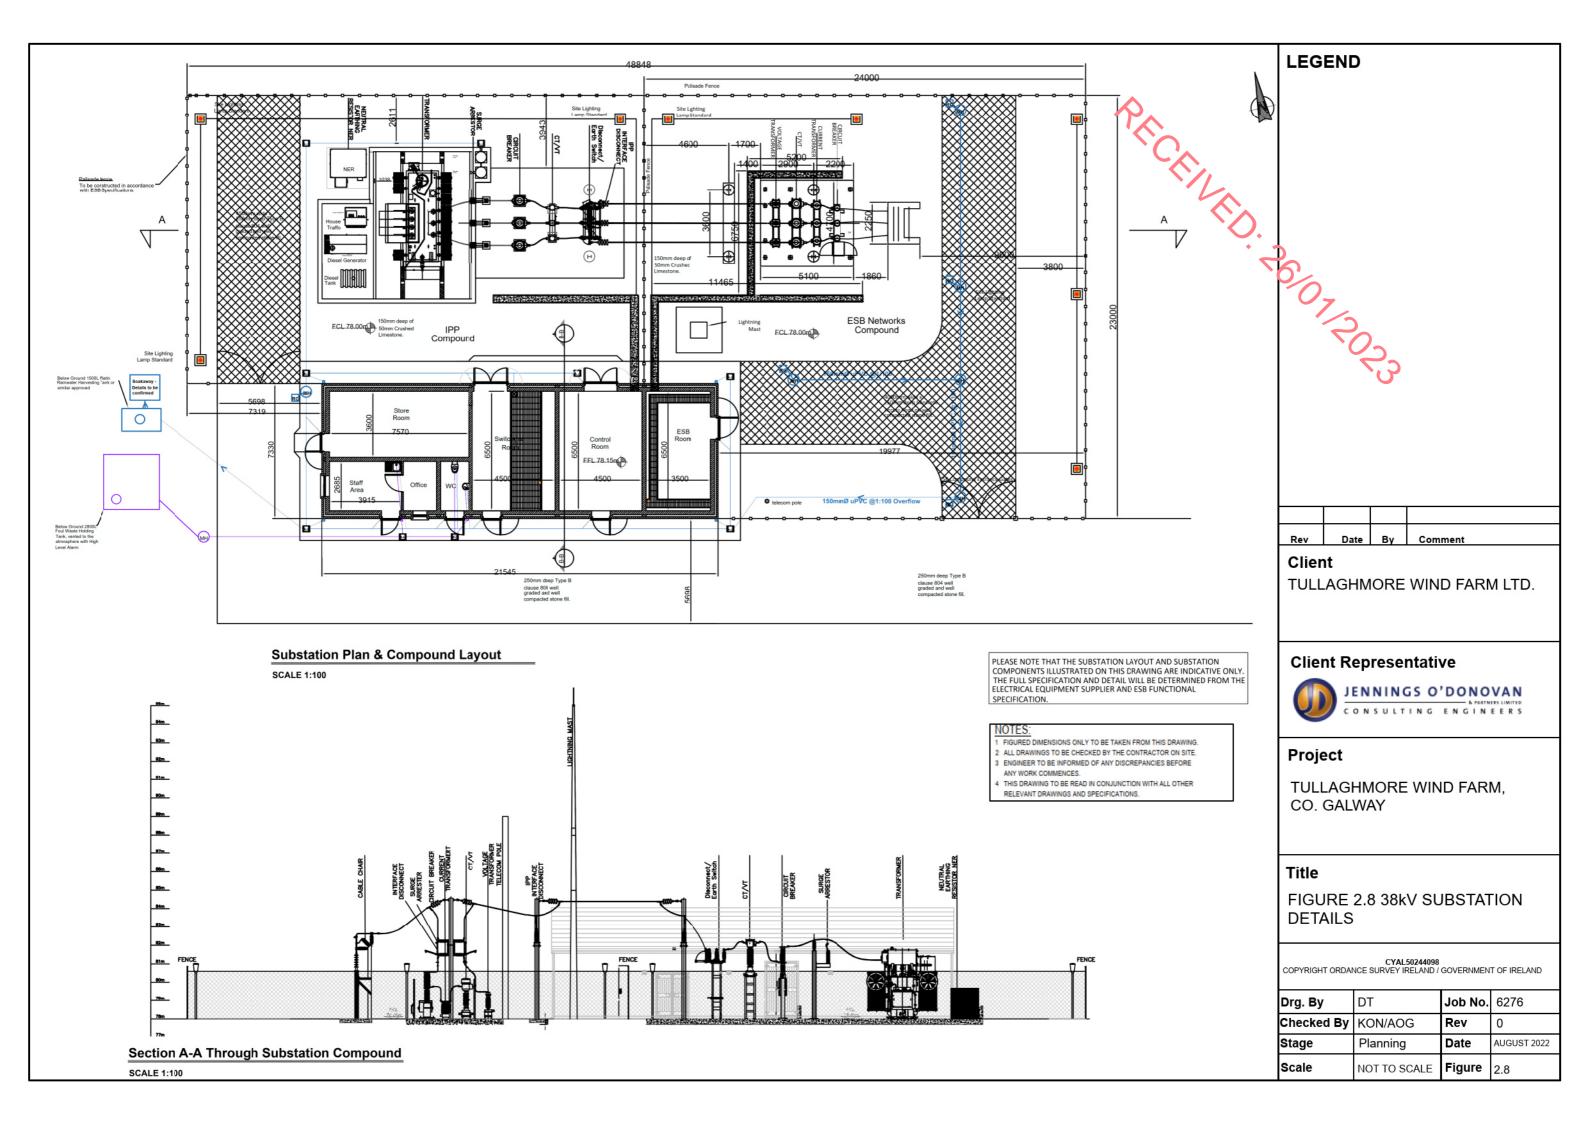

| LEGENI                                                                   | כ            |         |             |
|--------------------------------------------------------------------------|--------------|---------|-------------|
| 607,5                                                                    |              |         |             |
|                                                                          |              |         |             |
| Rev Da                                                                   | ite By Com   | ment    |             |
| Client<br>TULLAGHMORE WIND FARM LTD.                                     |              |         |             |
| Client Representative                                                    |              |         |             |
| Project                                                                  |              |         |             |
| TULLAGHMORE WIND FARM,<br>CO. GALWAY                                     |              |         |             |
| Title<br>FIGURE 2.7<br>MET MAST SCHEMATIC                                |              |         |             |
| CYAL50244098<br>COPYRIGHT ORDANCE SURVEY IRELAND / GOVERNMENT OF IRELAND |              |         |             |
| Drg. By                                                                  | DT           | Job No. | 6276        |
| Checked By                                                               |              | Rev     | 0           |
| Stage                                                                    | Planning     | Date    | AUGUST 2022 |
| Scale                                                                    | NOT TO SCALE | Fiaure  | 2.7         |
|                                                                          |              |         | £.1         |