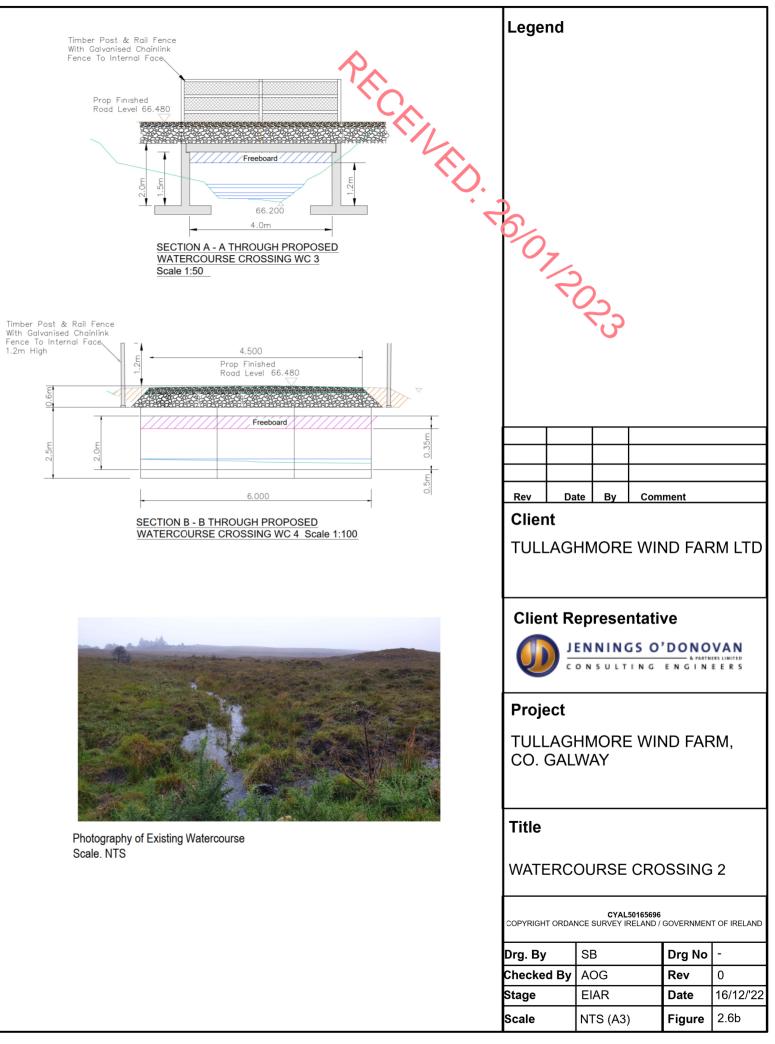

Prop Finished Road Level 66.480 66.200 4 0m SECTION A - A THROUGH PROPOSED WATERCOURSE CROSSING WC 3 Scale 1:50 4.500 Prop Finished Road Level 66.480

Site Layout Plan Scale. 1:1000 (A1)