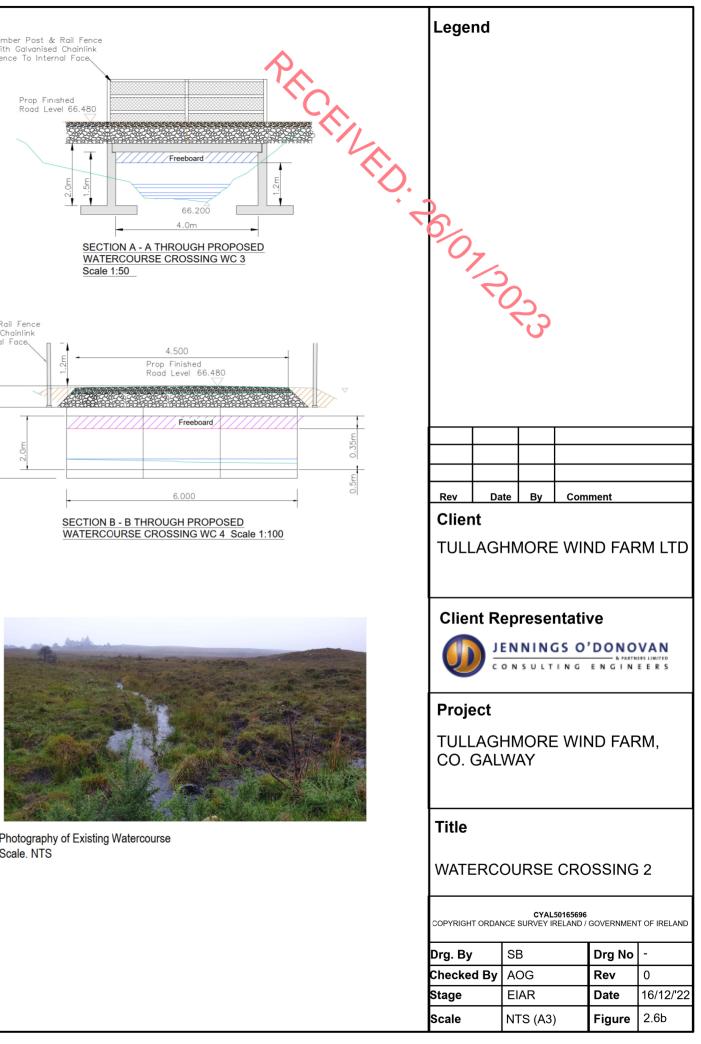

Prop Finished Road Level 66.480 66.200 4 0m SECTION A - A THROUGH PROPOSED WATERCOURSE CROSSING WC 3 Scale 1:50 4.500 Prop Finished Road Level 66.480

Site Layout Plan Scale. 1:1000 (A1)