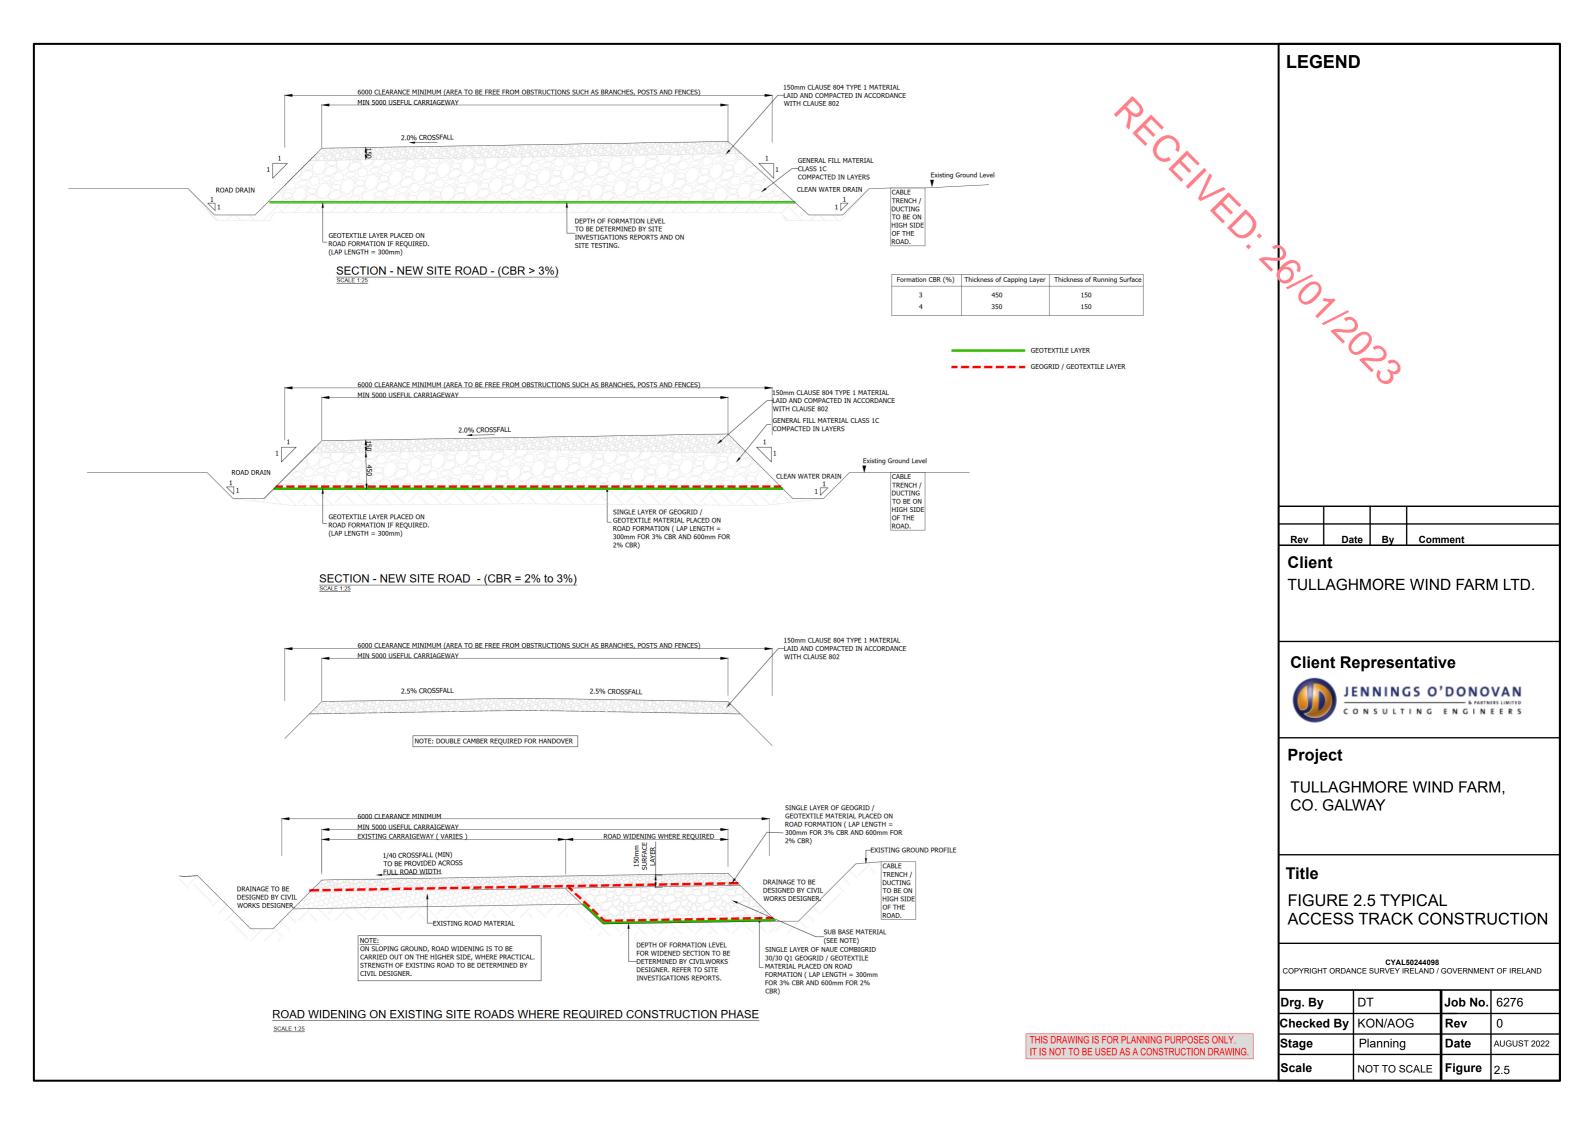

|                                                                          |      |          |         |       |         |           |







Prop Finished Road Level 66.480 66.200 4 0m SECTION A - A THROUGH PROPOSED WATERCOURSE CROSSING WC 3 Scale 1:50 4.500 Prop Finished Road Level 66.480



Site Layout Plan Scale. 1:1000 (A1)