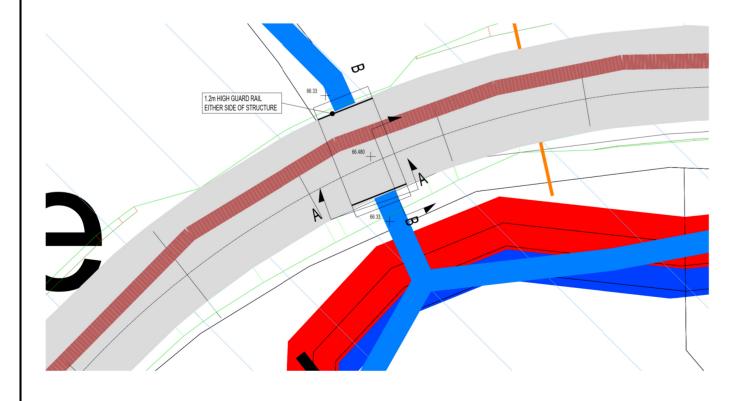

Prop Finished Road Level 66.480 66.200 4 0m SECTION A - A THROUGH PROPOSED WATERCOURSE CROSSING WC 3 Scale 1:50 4.500 Prop Finished Road Level 66.480

Site Layout Plan Scale. 1:1000 (A1)