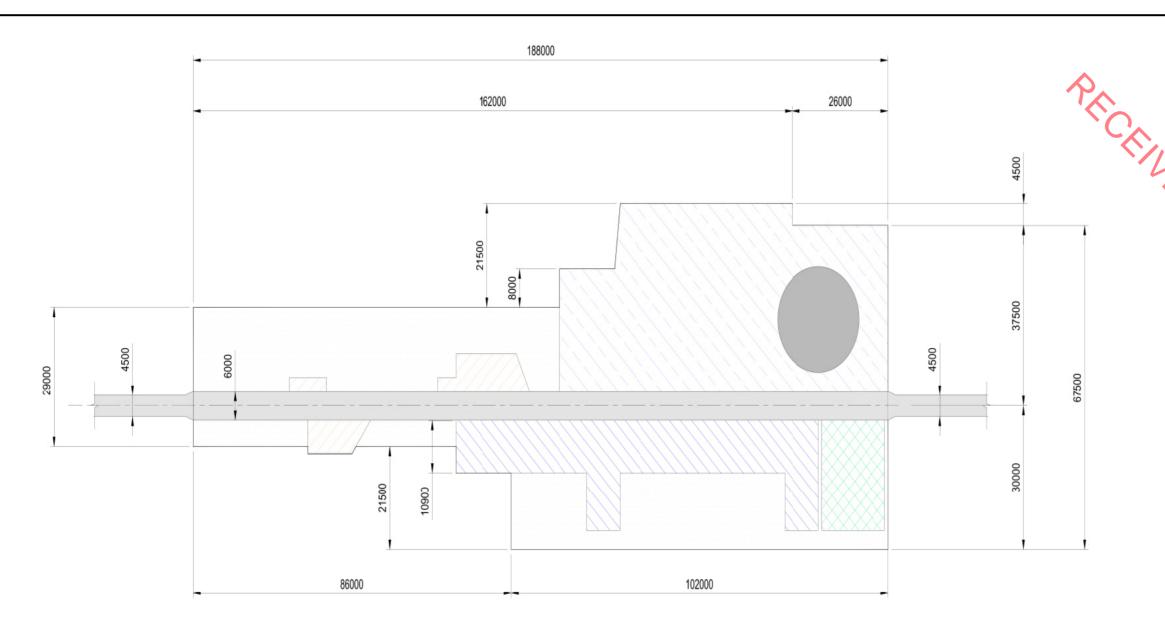

TURBINE FOUNDATION (380m<sup>2</sup>)

ACCESS ROAD (1128m<sup>2</sup>)

VEHICLE PARKING (390m<sup>2</sup>)

AREA CLEARED OF ANY OBSTACLES (3060m<sup>2</sup>)

COMPONENT SET DOWN AREA (1290m<sup>2</sup>)

ASSIST CRANE HARDSTANDS (290m<sup>2</sup>)

MAIN CRANE HARDSTAND (2770m<sup>2</sup>)

## HARDSTAND LEGEND

|                             | LEGEN                                                                    | ID   |               |      |         |           |
|-----------------------------|--------------------------------------------------------------------------|------|---------------|------|---------|-----------|
|                             | 26/07                                                                    | Ś    | <del>کی</del> |      |         |           |
|                             |                                                                          |      |               |      |         |           |
|                             | Rev [                                                                    | Date | Ву            | Com  | ment    |           |
|                             | Client<br>TULLAGHMORE WIND FARM LTD.                                     |      |               |      |         |           |
|                             | Client Representative                                                    |      |               |      |         |           |
|                             | Project                                                                  |      |               |      |         |           |
|                             | TULLAGHMORE WIND FARM,<br>CO. GALWAY                                     |      |               |      |         |           |
|                             | <b>Title</b><br>FIGURE 2.2 TURBINE HARDSTAND<br>SCHEMATIC                |      |               |      |         |           |
|                             | CYAL50244098<br>COPYRIGHT ORDANCE SURVEY IRELAND / GOVERNMENT OF IRELAND |      |               |      |         |           |
|                             | Drg. By                                                                  | D    | Г             |      | Job No. | 6276      |
|                             | Checked By                                                               | _    |               |      | Rev     | 0         |
| OSES ONLY.<br>TION DRAWING. | Stage                                                                    | PI   | anning        |      | Date    | July 2022 |
| HON DIVAMINO.               | Scale                                                                    | NC   | OT TO S       | CALE | Figure  | 2.2       |
|                             |                                                                          |      |               |      |         |           |