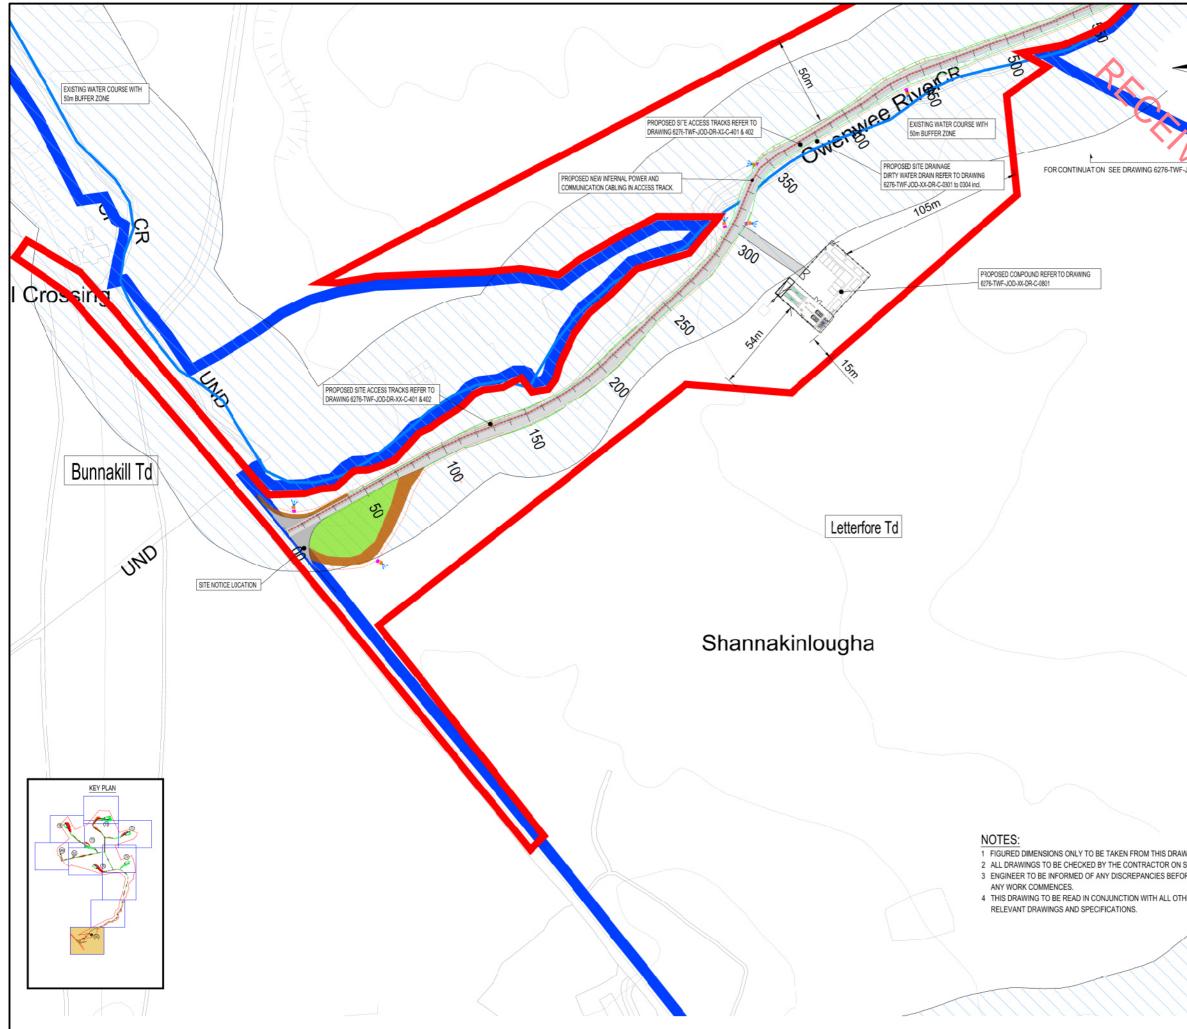

| N                     | LEGEN                                                            | D                                 |           |              |  |  |  |
|-----------------------|------------------------------------------------------------------|-----------------------------------|-----------|--------------|--|--|--|
|                       | Land where the Applicant<br>has ownership or beneficial interest |                                   |           |              |  |  |  |
|                       | Planning Application Boundary                                    |                                   |           |              |  |  |  |
| V                     | TT Proposed Wind Turbine                                         |                                   |           |              |  |  |  |
|                       | Proposed Crane Hardstand                                         |                                   |           |              |  |  |  |
|                       | Proposed Site Access Road                                        |                                   |           |              |  |  |  |
| 10                    | Existing Site Road to be upgraded                                |                                   |           |              |  |  |  |
| -JOT-XX DR-C-0202     | Proposed Cut Area                                                |                                   |           |              |  |  |  |
| <u> </u>              | Proposed Filled Area                                             |                                   |           |              |  |  |  |
| 7                     | Dirty Water Interceptor Drain                                    |                                   |           |              |  |  |  |
|                       | Clean Water Interceptor Drain                                    |                                   |           |              |  |  |  |
|                       | Culve                                                            |                                   |           |              |  |  |  |
|                       |                                                                  | ed New Internal Power &           |           |              |  |  |  |
|                       | Settle                                                           | ment Ponc                         |           |              |  |  |  |
|                       | > Buffe                                                          | red Outlet                        |           |              |  |  |  |
|                       | WC1 Wate                                                         | rcourse Crossing                  |           |              |  |  |  |
|                       |                                                                  | ng Watercourse                    |           |              |  |  |  |
|                       |                                                                  | ng Watercourse with 50m buff      | er        |              |  |  |  |
|                       | A Propo                                                          | sed Meteorological Mast           |           |              |  |  |  |
|                       | Conto                                                            | ours of existing ground elevation | n         |              |  |  |  |
|                       |                                                                  |                                   |           |              |  |  |  |
|                       | Rev Da                                                           | ate By Com                        | ment      |              |  |  |  |
|                       |                                                                  |                                   |           |              |  |  |  |
|                       | Client                                                           |                                   |           |              |  |  |  |
|                       | TULLAGHMORE WIND FARM LTD.                                       |                                   |           |              |  |  |  |
|                       |                                                                  |                                   |           |              |  |  |  |
|                       |                                                                  |                                   |           |              |  |  |  |
|                       |                                                                  |                                   |           |              |  |  |  |
|                       | Client Representative                                            |                                   |           |              |  |  |  |
|                       | <b></b>                                                          | ENNINGS O                         | DONO      | VAN          |  |  |  |
|                       |                                                                  | ENNINGS O                         |           | E E R S      |  |  |  |
|                       |                                                                  |                                   |           |              |  |  |  |
|                       | Project                                                          |                                   |           |              |  |  |  |
|                       |                                                                  |                                   |           |              |  |  |  |
|                       | TULLAG                                                           | HMORE WIN                         | D FAR     | M,           |  |  |  |
|                       | CO. GALWAY                                                       |                                   |           |              |  |  |  |
|                       |                                                                  |                                   |           |              |  |  |  |
|                       |                                                                  |                                   |           |              |  |  |  |
|                       | Title                                                            |                                   |           |              |  |  |  |
| WINC                  |                                                                  |                                   |           |              |  |  |  |
| WING.<br>SITE.        | FIGURF                                                           | 2.3 SITE EN                       | TRANC     | E            |  |  |  |
| ORE                   |                                                                  |                                   |           | -            |  |  |  |
| HER                   |                                                                  |                                   |           |              |  |  |  |
|                       |                                                                  | CYAL50244098                      |           |              |  |  |  |
| $\langle    \rangle$  | COPYRIGHT ORDA                                                   | NCE SURVEY IRELAND /              | GOVERNMEN | T OF IRELAND |  |  |  |
| $\langle    \rangle$  | Drg. By                                                          | DT                                | Job No.   | 6276         |  |  |  |
| (  X )                | Checked By                                                       | KON/AOG                           | Rev       | 0            |  |  |  |
|                       | Stage                                                            | Planning                          | Date      | AUGUST 2022  |  |  |  |
| $\langle N X \rangle$ |                                                                  |                                   |           |              |  |  |  |
|                       | Scale                                                            | NOT TO SCALE                      | Figure    | 2.3          |  |  |  |