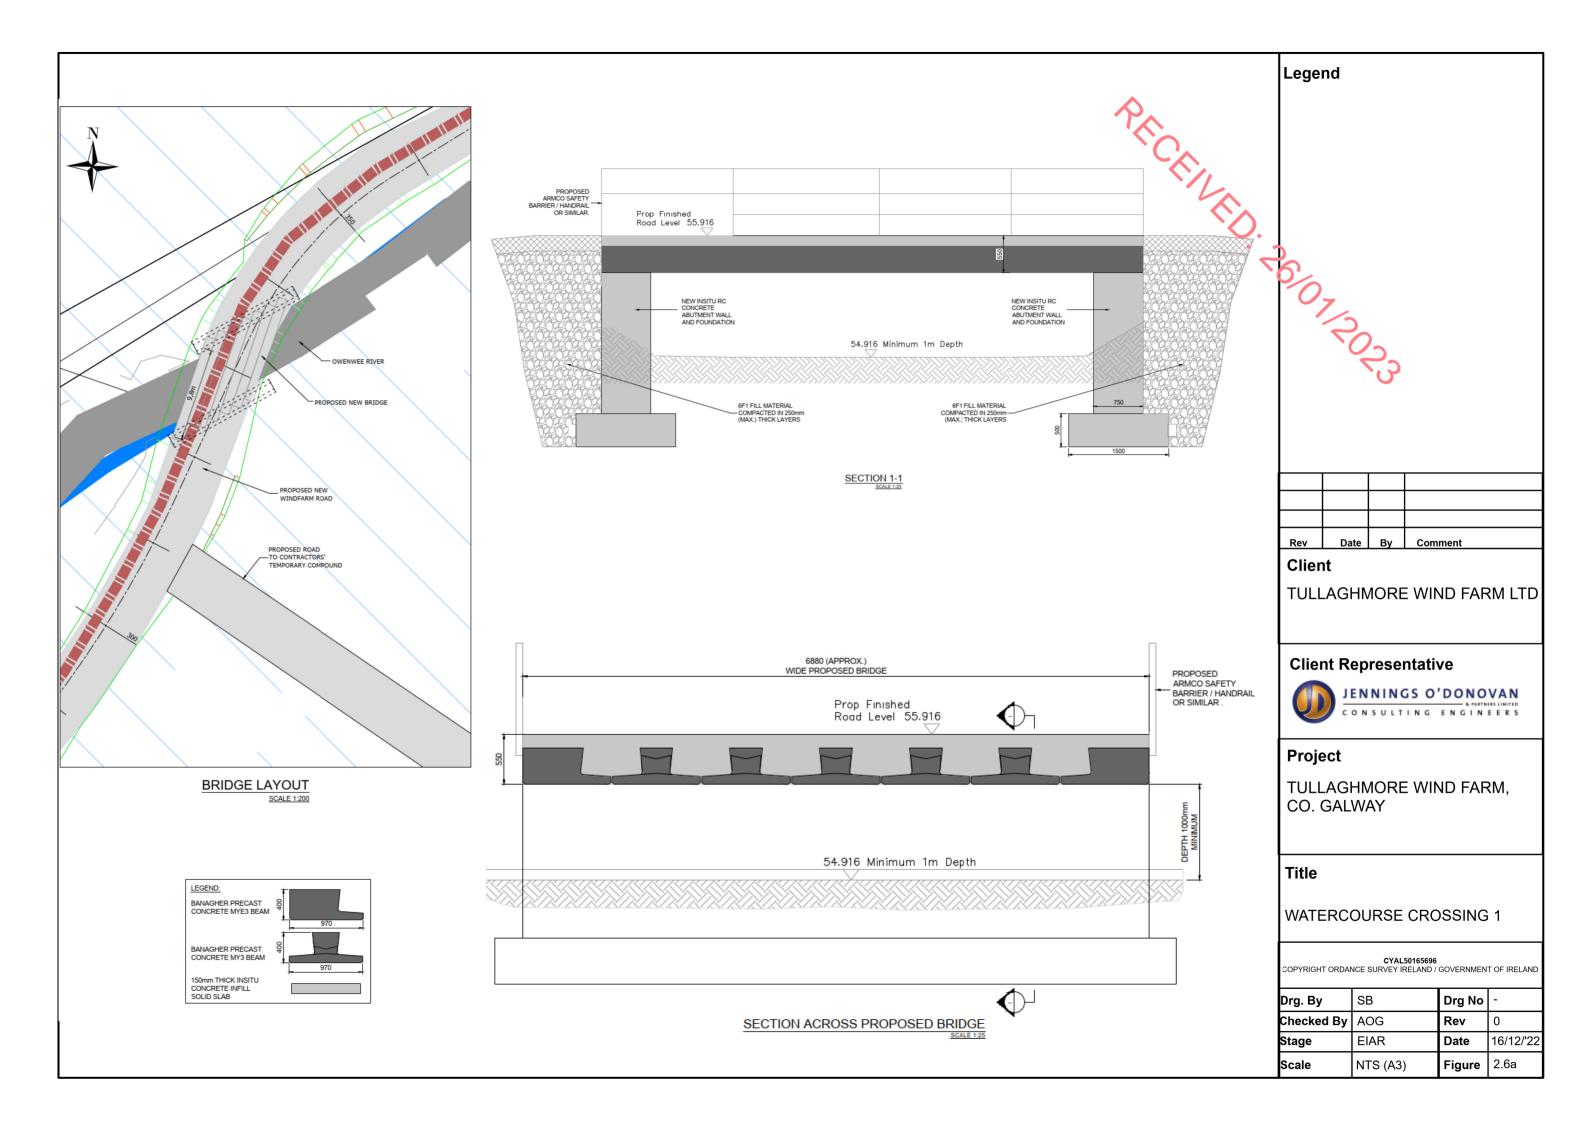

|                                                                          |      |          |         |       |         |           |







Prop Finished Road Level 66.480 66.200 4 0m SECTION A - A THROUGH PROPOSED WATERCOURSE CROSSING WC 3 Scale 1:50 4.500 Prop Finished Road Level 66.480



Site Layout Plan Scale. 1:1000 (A1)