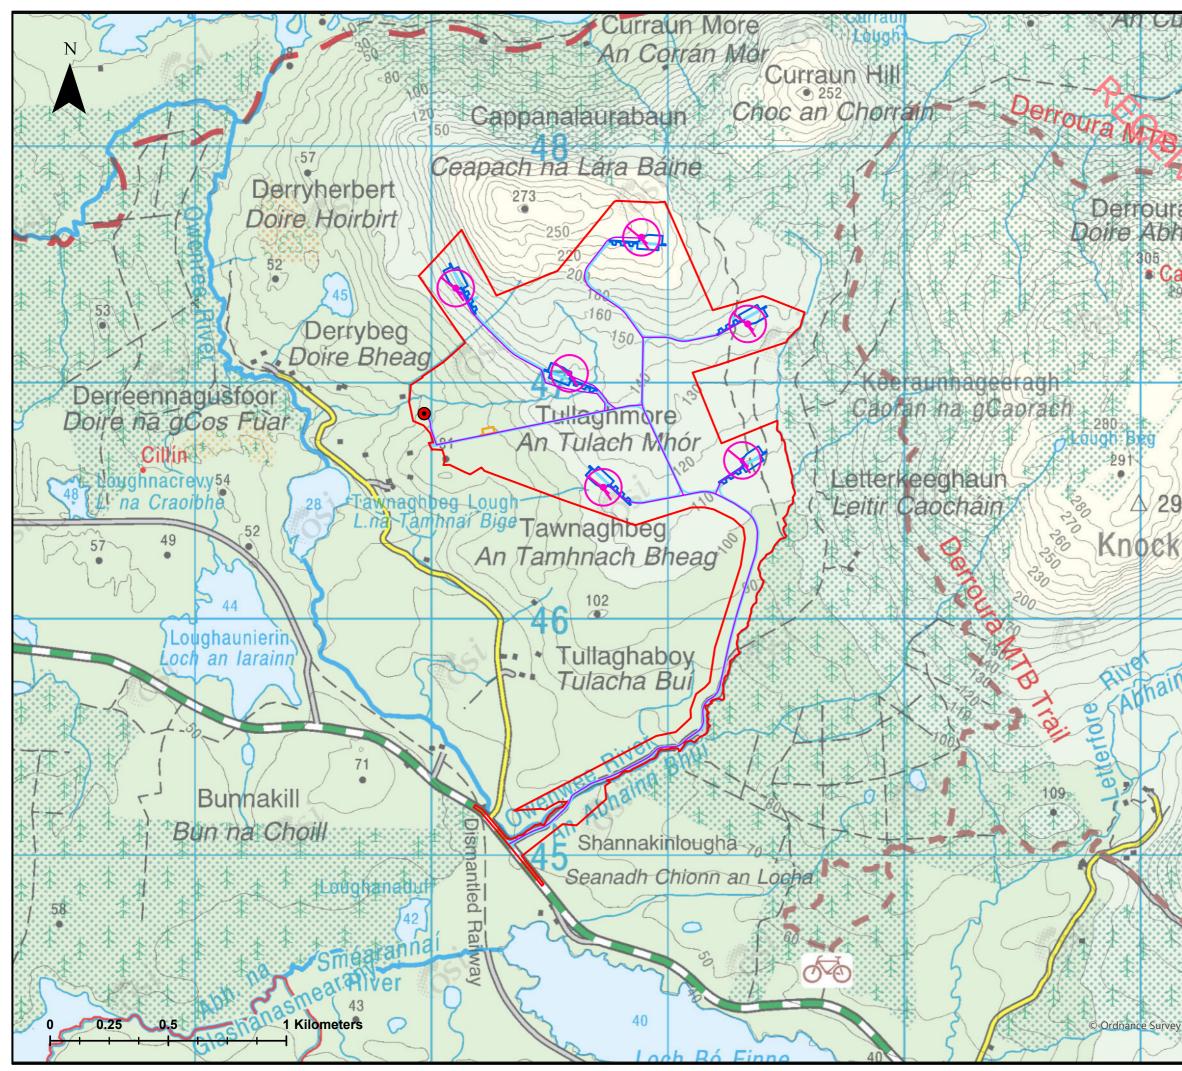

|         | <ul> <li>MET MAST</li> <li>INTERNAL POWER<br/>&amp; COMMS ROUTE</li> <li>SUB-STATION<br/>COMPOUND</li> <li>ROADS</li> <li>HARDSTAND</li> <li>PROJECT SITE<br/>BOUNDARY</li> <li>PROPOSED TURBINES</li> </ul> |                       |         |           |  |  |  |
|---------|--------------------------------------------------------------------------------------------------------------------------------------------------------------------------------------------------------------|-----------------------|---------|-----------|--|--|--|
| V/ CFA  |                                                                                                                                                                                                              |                       |         |           |  |  |  |
| 17314   |                                                                                                                                                                                                              |                       |         |           |  |  |  |
| 9///    | Rev Da                                                                                                                                                                                                       | te By Com             | ment    |           |  |  |  |
| 21A     |                                                                                                                                                                                                              |                       |         |           |  |  |  |
| BHAU    | TULLAGHMORE WIND FARM LTD.                                                                                                                                                                                   |                       |         |           |  |  |  |
| A       | Client R                                                                                                                                                                                                     | Client Representative |         |           |  |  |  |
| n Leitu | Client Representative                                                                                                                                                                                        |                       |         |           |  |  |  |
|         | Project                                                                                                                                                                                                      |                       |         |           |  |  |  |
| Lett    | TULLAGHMORE WIND FARM,<br>CO. GALWAY                                                                                                                                                                         |                       |         |           |  |  |  |
| A/Kr    |                                                                                                                                                                                                              |                       |         |           |  |  |  |
|         | Title                                                                                                                                                                                                        |                       |         |           |  |  |  |
| HULL    | FIGURE 1.2(a) SITE LAYOUT MAP                                                                                                                                                                                |                       |         |           |  |  |  |
|         |                                                                                                                                                                                                              |                       |         |           |  |  |  |
|         | CYAL50244098<br>COPYRIGHT ORDANCE SURVEY IRELAND / GOVERNMENT OF IRELAND                                                                                                                                     |                       |         |           |  |  |  |
|         | Drg. By                                                                                                                                                                                                      | DT                    | Job No. | 6276      |  |  |  |
| XX      | Checked By                                                                                                                                                                                                   | KON/AOG               | Rev     | 0         |  |  |  |
| İreland | Stage                                                                                                                                                                                                        | Planning              | Date    | July 2022 |  |  |  |
|         | Scale                                                                                                                                                                                                        | 1:16,000 (A3)         | Figure  | 1.2 (a)   |  |  |  |
|         |                                                                                                                                                                                                              |                       |         |           |  |  |  |