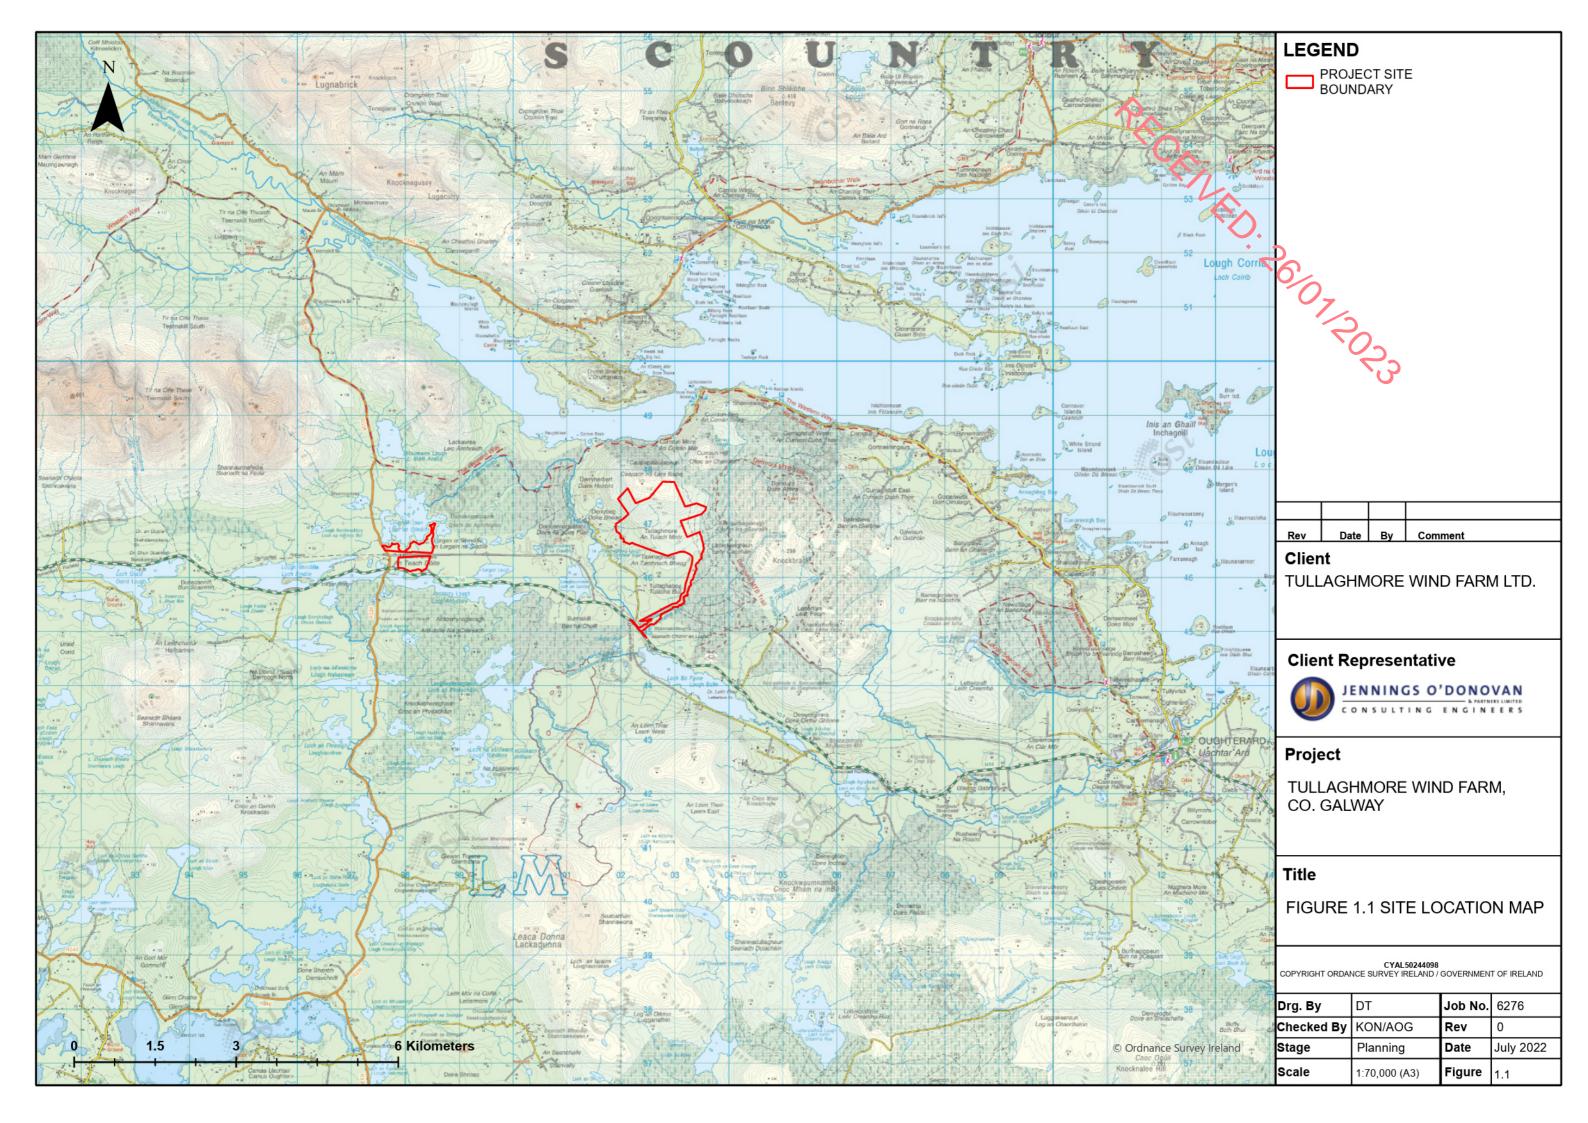

|         | <ul> <li>MET MAST</li> <li>INTERNAL POWER<br/>&amp; COMMS ROUTE</li> <li>SUB-STATION<br/>COMPOUND</li> <li>ROADS</li> <li>HARDSTAND</li> <li>PROJECT SITE<br/>BOUNDARY</li> <li>PROPOSED TURBINES</li> </ul> |                       |         |           |  |  |  |
|---------|--------------------------------------------------------------------------------------------------------------------------------------------------------------------------------------------------------------|-----------------------|---------|-----------|--|--|--|
| V/ CFA  |                                                                                                                                                                                                              |                       |