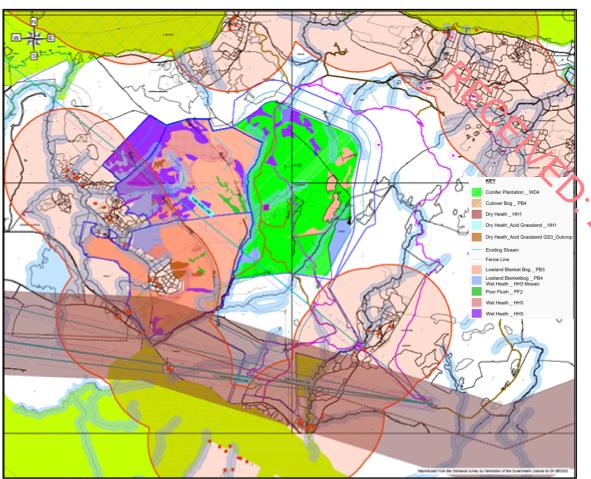

CONSTRAINTS MAP WITH CONCEPT LAYOUT 1.

CONSTRAINTS MAP WITH CONCEPT LAYOUT 2.

# LEGEND

- SUBSTATION
- wind farm INFRASTRUCTURE
- VODAFONE MOBILE LINK
- EIR MOBILE LINK
- THREE MOBILE LINK
- WATERCOURSE AND 50M BUFFER
- 110KV OVERHEAD POWERLINES/500M BUFFER
- SPA SAC
- 740M HOUSE BUFFER
- HERITAGE MONUMENTS 50M **BUFFER FROM** CENTRE
- SITE ENTRANCE'S
- --- TULLAGHBOY UGC
- SUBSTATION
- BUILDABLE AREA
  - LANDOWNER