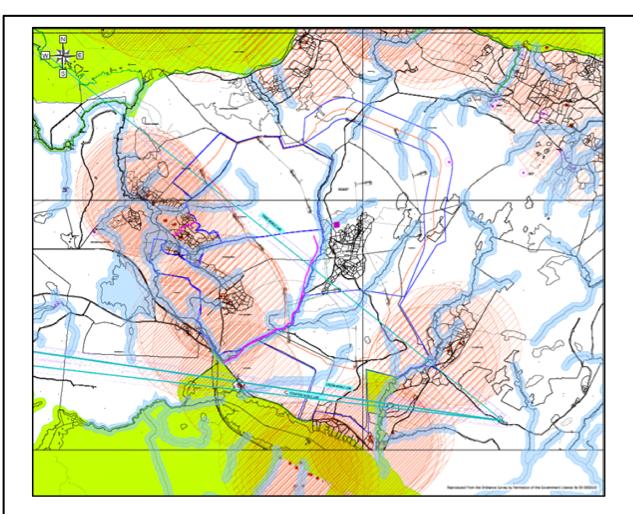

CONSTRAINTS MAP WITH CONCEPT LAYOUT 1.

CONSTRAINTS MAP WITH CONCEPT LAYOUT 2.

# LEGEND

- SUBSTATION
- wind farm INFRASTRUCTURE
- VODAFONE MOBILE LINK
- EIR MOBILE LINK
- THREE MOBILE LINK
- WATERCOURSE AND 50M BUFFER
- 110KV OVERHEAD POWERLINES/500M BUFFER
- SPA SAC
- 740M HOUSE BUFFER
- HERITAGE MONUMENTS 50M **BUFFER FROM** CENTRE
- SITE ENTRANCE'S
- --- TULLAGHBOY UGC
- SUBSTATION
- BUILDABLE AREA
  - LANDOWNER

## Title

FIGURE 3.2 CONCEPT LAYOUT

CYAL50244098
COPYRIGHT ORDANCE SURVEY IRELAND / GOVERNMENT OF IRELAND

| Drg. By    | DT           | Job No. | 6276      |
|------------|--------------|---------|-----------|
| Checked By | KON/AOG      | Rev     | 0         |
| Stage      | Planning     | Date    | July 2022 |
| Scale      | NOT TO SCALE | Figure  | 3.1       |