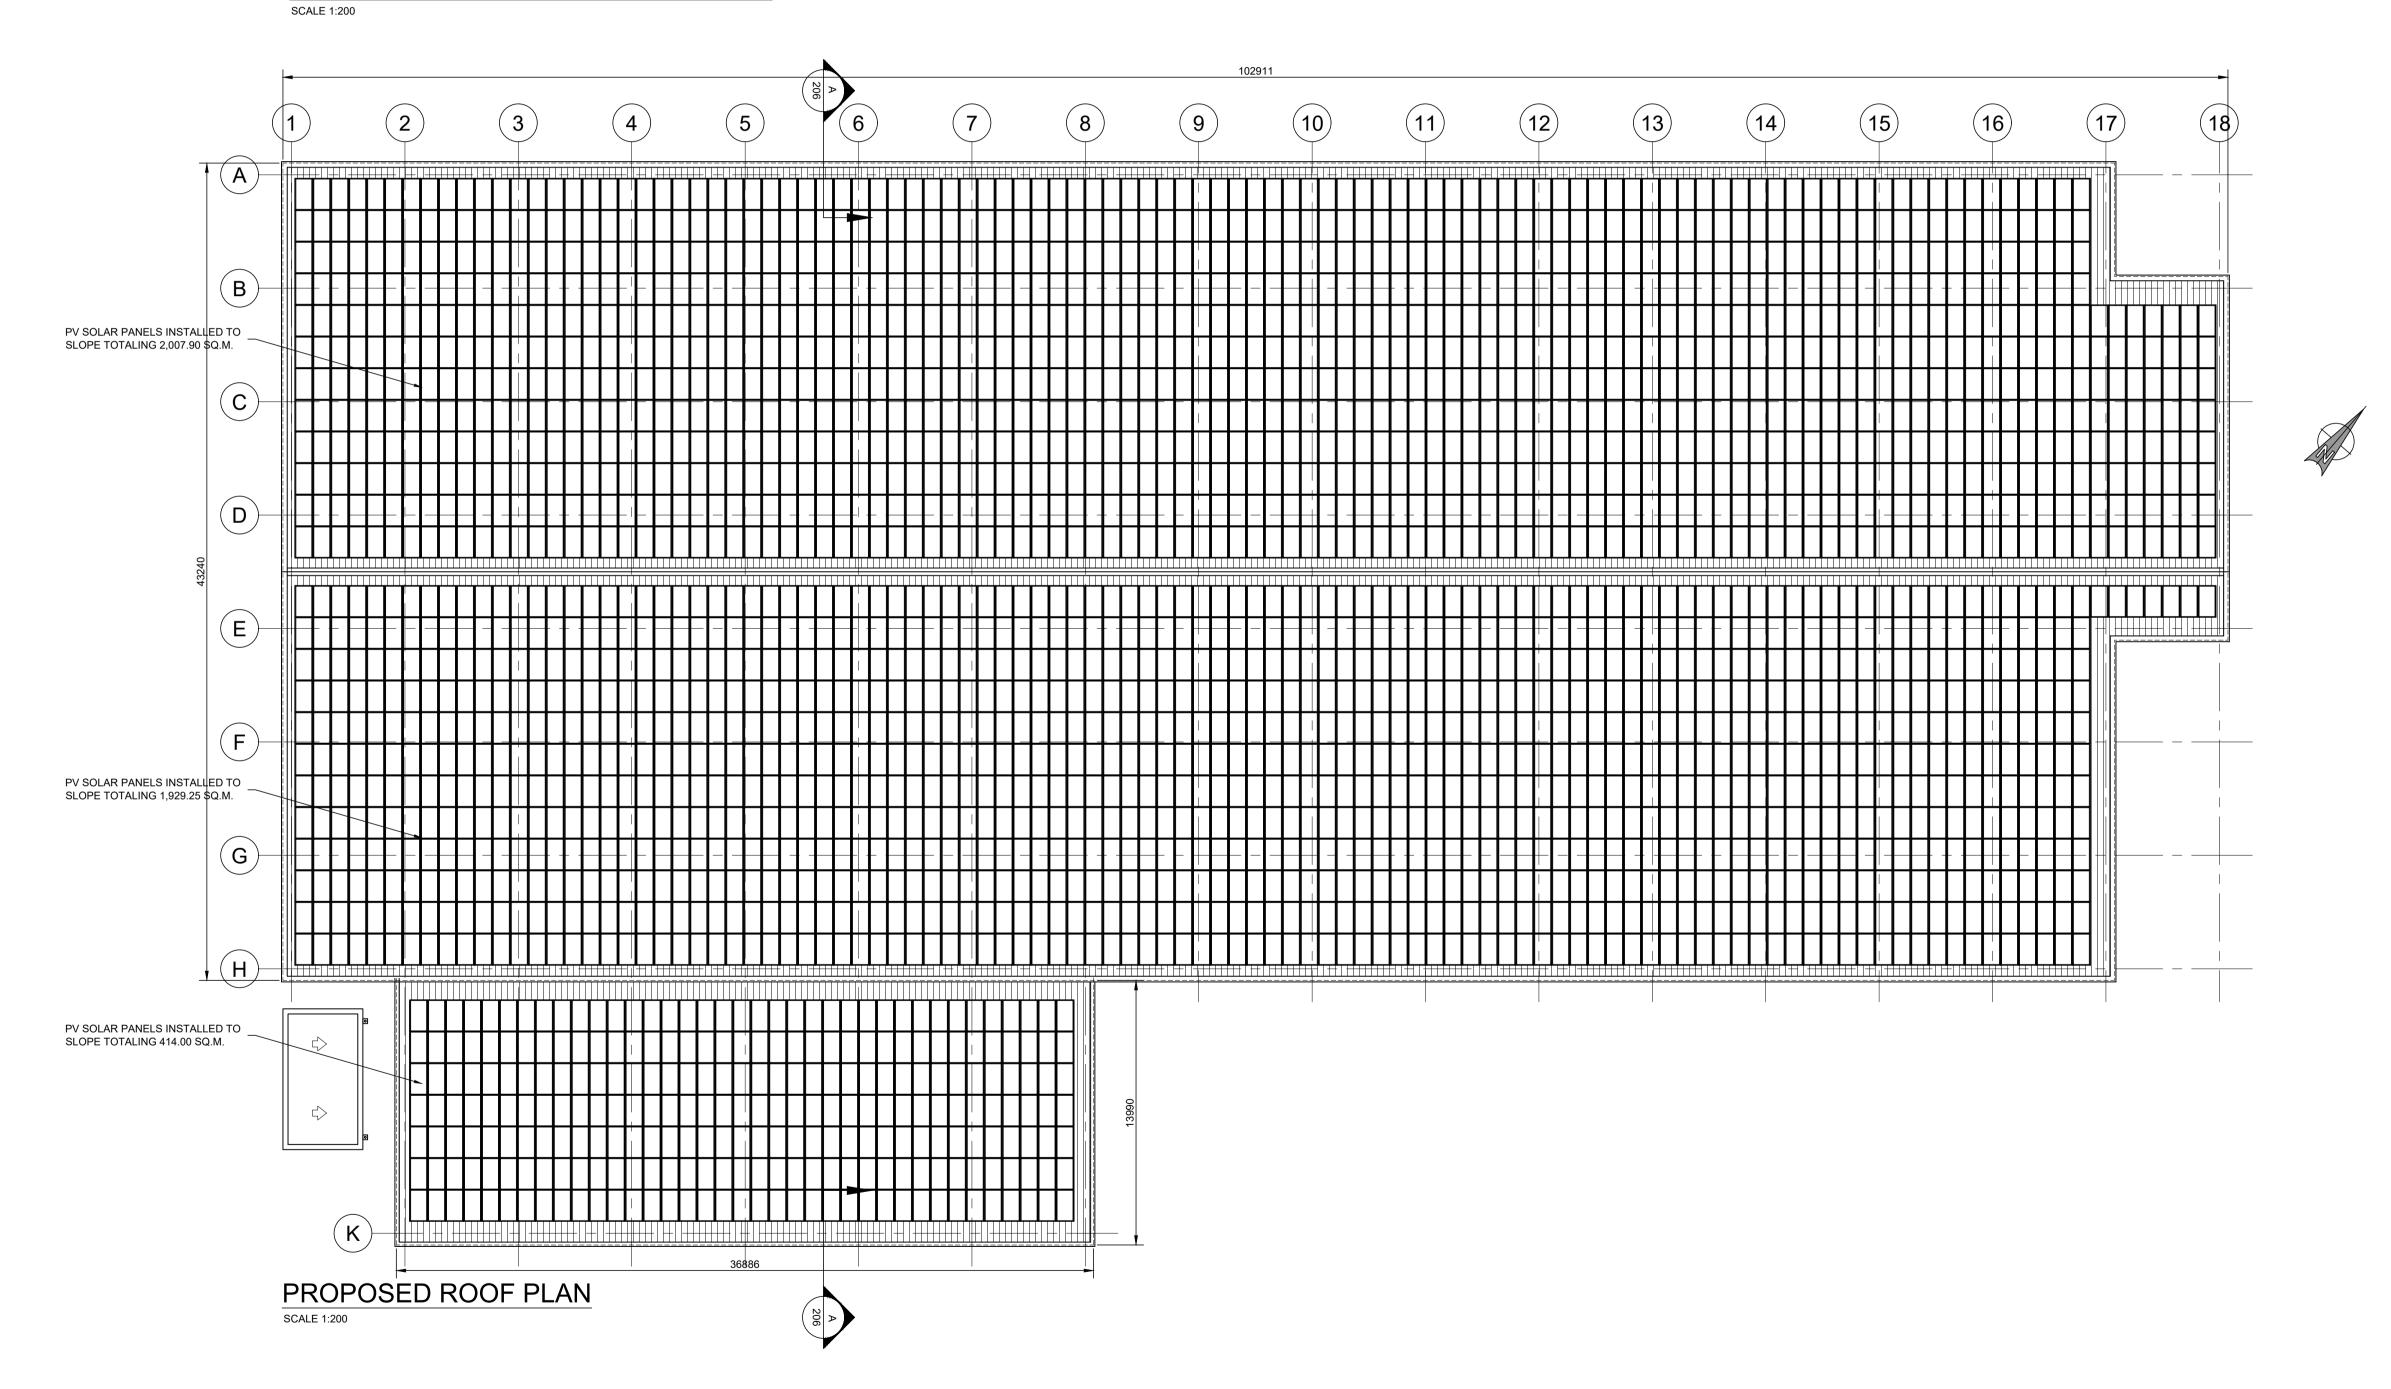

| CLIENT:   | STAI                             | STARRUS ECO HOLDINGS LIMITED (SEHL) |         |                            |       |  |  |  |
|-----------|----------------------------------|-------------------------------------|---------|----------------------------|-------|--|--|--|
| PROJECT:  | BALLYMOUNT ROAD UPPER, DUBLIN 24 |                                     |         |                            |       |  |  |  |
| TITLE:    | PRO                              | PROPOSED ROOF PLAN AND ELEVATION    |         |                            |       |  |  |  |
| DRAWN:    | CHECKED                          | D: AP                               | PROVED: | JOB NO:                    | REV:  |  |  |  |
| СВ        | CB                               |                                     | OD      | 221244                     | DOG   |  |  |  |
| DATE:     | SCALE:                           |                                     |         | DRAWING NO:                | - P06 |  |  |  |
| 01/12/202 | 3                                | 1:200                               |         | 221244-ORS-Z1-ZZ-DR-AR-205 |       |  |  |  |